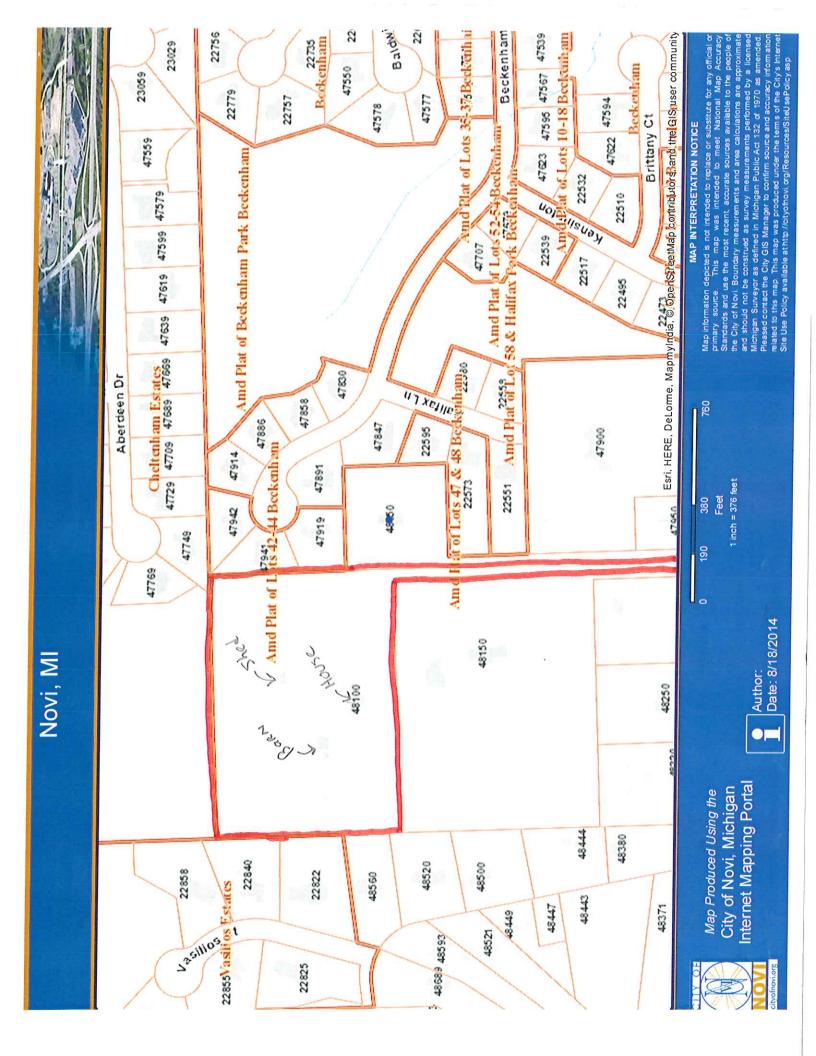

## Case No. PZ14-0042

Location: 48100 W. Nine Mile Road

## Zoning District: R-1, Residential District

The applicant is requesting variances from the CITY OF NOVI, CODE OF ORDINACES, Section 2503(1)(E)(3), to allow construction of an 1500 square foot attached garage. The proposed accessory structure would exceed aggregate area of all accessory buildings by 2,564 square feet. The property is located north of 9 Mile Road and west of Beck.

## **City of Novi Staff Comments:**

The applicant is proposing to construct a new attached garage within the minimum rear and side setbacks of an existing lot. Additionally the Ordinance restricts the size of accessory buildings to be less than 1,000 square feet. Currently on the property are three detached accessory building with a total aggregate area of 2064 SF:

- Tool Shed 84 SF
- Barn 1200 SF
- Shed 780 SF

Since the requested variance does not arise from unique circumstances, and strict compliance with ordinance would not unreasonably prevent the property owner from using the property for its permitted purpose, staff cannot support this variance.