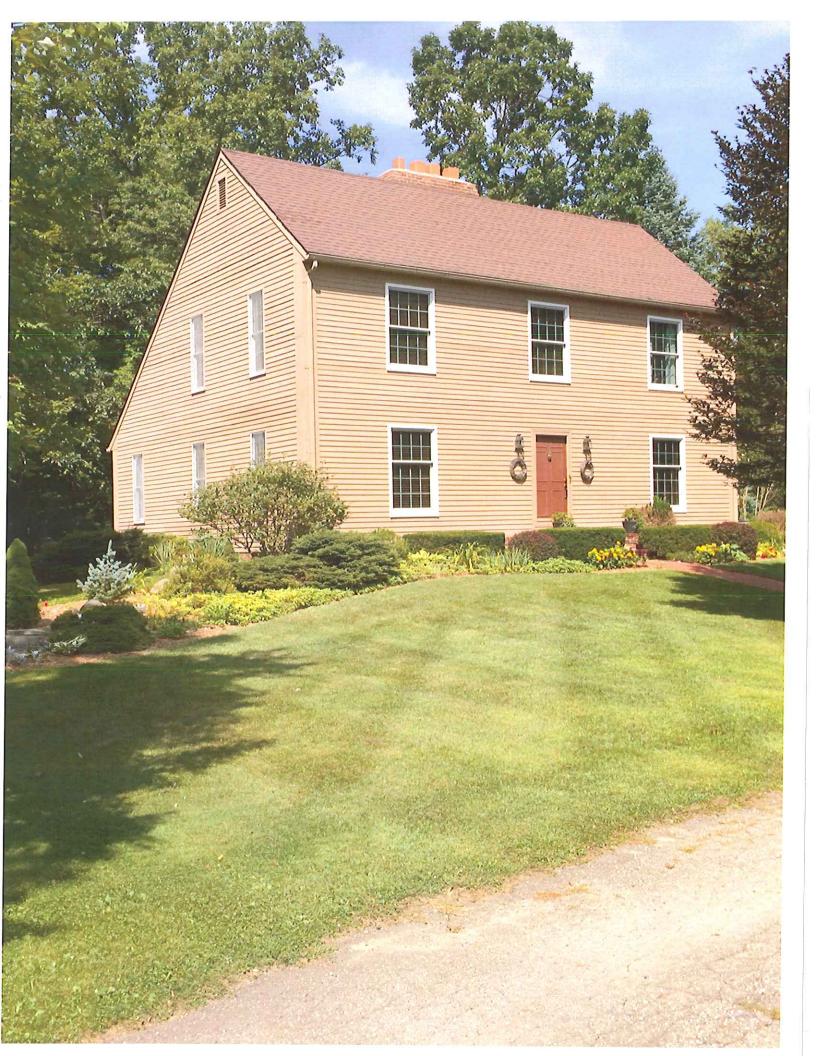

## Tom

Thanks again for all the help and guidance on our Novi home project.

Currently on the property are three accessory buildings.

- A tool Shed directly behind the barn, and approximate dimensions are 12ft by 7ft
- A barn, and approximate dimensions are 40ft by 30ft
- An open faced shed (walls on three sides), and approximate dimensions are 39ft by 20ft
- The home site is approximately 10+ acres

We have submitted to the city for variance approval to build a four car garage attached to existing home and approximate dimensions are 30ft by 50ft..

Please let us know if you have any additional guestions