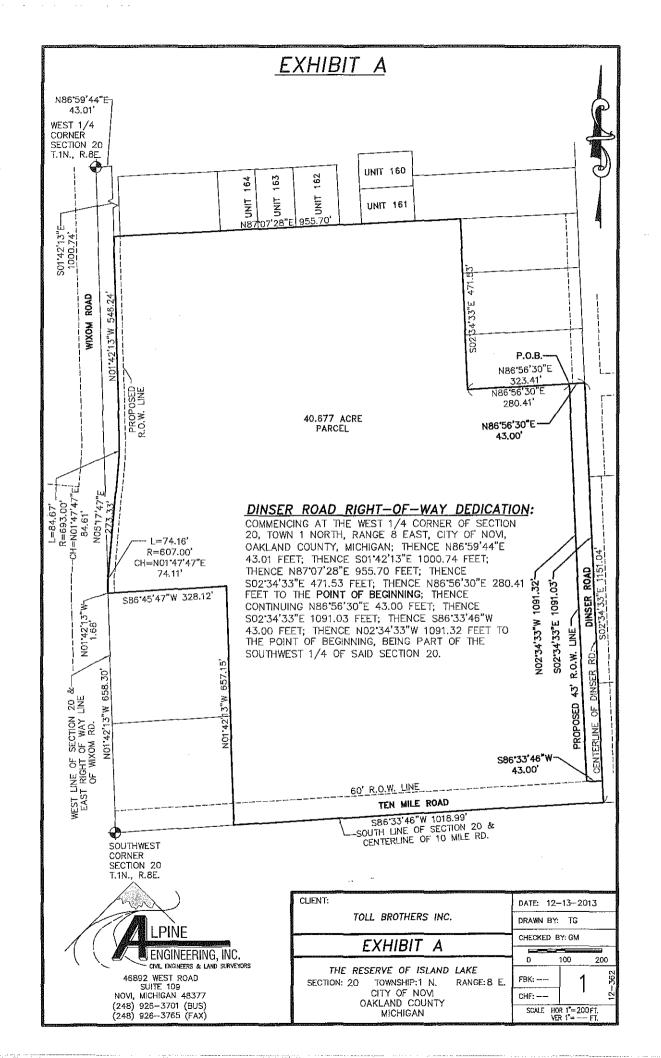

# LEGAL DESCRIPTION OF THE RESERVE OF ISLAND LAKE:

A PART OF THE SOUTHWEST 1/4 OF SECTION 20, TOWN 1 NORTH, RANGE 8 EAST, CITY OF NOVI, OAKLAND COUNTY, MICHIGAN; BEING MORE PARTICULARLY DESCRIBED AS: COMMENCING AT THE SOUTHWEST CORNER OF SAID SECTION 20; THENCE NO1°42'13"W 658.30 FEET ALONG THE WEST LINE OF SAID SECTION 20 AND THE EAST RIGHT OF WAY LINE OF WIXOM: ROAD TO THE POINT OF BEGINNING; THENCE CONTINUING ALONG SAID EAST RIGHT OF WAY LINE THE FOLLOWING FIVE COURSES: (1) NO1'42'13"W 1.68 FEET; 74.16 FEET ALONG THE ARC OF A 607.00 FOOT RADIUS CURVE TO THE RIGHT, CHORD BEARING NO1°47'47"E 74.11 FEET; (3) NO5°17'47"E 273.33 FEET; (4) 84.67 FEET ALONG THE ARC OF A 693.00 FOOT RADIUS CURVE TO THE LEFT, CHORD BEARING NO1°47'47"E 84.61 FEET AND (5) NO1°42'13"W 546.24 FEET TO THE SOUTHWEST CORNER OF ISLAND LAKE VINEYARDS, OAKLAND COUNTY CONDOMINIUM PLAN NO. 1271 AS RECORDED IN LIBER 37695, PAGE 523, OAKLAND COUNTY RECORDS; THENCE N87°07'28"E (RECORDED AS N87'07'49"E) 955.70 FEET ALONG THE SOUTH LINE OF SAID ISLAND LAKE VINEYARDS CONDOMINIUM; THENCE S02°34'33"E 471.53 FEET PARALLEL TO THE CENTERLINE OF DINSER ROAD; THENCE N86°56'30"E 323.41 FEET; THENCE S02'34'33"E 1151.04 FEET ALONG SAID CENTERLINE OF DINSER ROAD; THENCE S86°33'46"W 1018.99 FEET ALONG THE SOUTH LINE OF SAID SECTION 20 AND THE CENTERLINE OF 10 MILE ROAD; THENCE NO1°42'13"W 657.15 FEET PARALLEL TO THE WEST LINE OF SAID SECTION 20; THENCE S86°45'47"W 328.12 FEET TO THE POINT OF BEGINNING. ALL OF THE ABOVE CONTAINING 40.677 ACRES. ALL OF THE ABOVE BEING SUBJECT TO THE RIGHTS OF THE PUBLIC OVER THE SOUTH 60 FEET THEREOF FOR TEN MILE ROAD AND THE EAST 33 FEET THEREOF FOR DINSER ROAD. ALL OF THE ABOVE BEING SUBJECT TO EASEMENTS, RESTRICTIONS AND RIGHT—OF—WAYS OF RECORD.