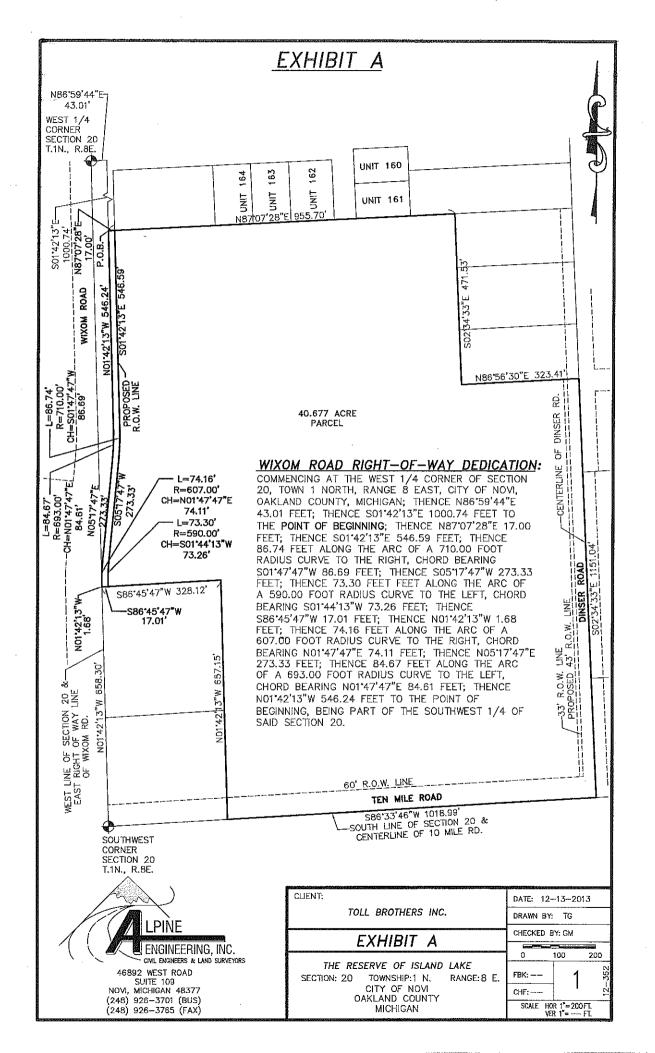

## LEGAL DESCRIPTION OF THE RESERVE OF ISLAND LAKE:

A PART OF THE SOUTHWEST 1/4 OF SECTION 20, TOWN 1 NORTH, RANGE 8 EAST, CITY OF NOVI, OAKLAND COUNTY, MICHIGAN; BEING MORE PARTICULARLY DESCRIBED AS: COMMENCING AT THE SOUTHWEST CORNER OF SAID SECTION 20; THENCE NO1'42'13"W 658.30 FEET ALONG THE WEST LINE OF SAID SECTION 20 AND THE EAST RIGHT OF WAY LINE OF WIXOM ROAD TO THE POINT OF BEGINNING; THENCE CONTINUING ALONG SAID EAST RIGHT OF WAY LINE THE FOLLOWING FIVE COURSES: (1) NO1'42'13"W 1.68 FEET; (2) 74.16 FEET ALONG THE ARC OF A 607.00 FOOT RADIUS CURVE TO THE RIGHT, CHORD BEARING NO1'47'47"E 74.11 FEET; (3) NO5'17'47"E 273.33 FEET; (4) 84.67 FEET ALONG THE ARC OF A 693.00 FOOT RADIUS CURVE TO THE LEFT, CHORD BEARING NO1'47'47"E 84.61 FEET AND (5) NO1'42'13"W 546.24 FEET TO THE SOUTHWEST CORNER OF ISLAND LAKE VINEYARDS, OAKLAND COUNTY CONDOMINIUM PLAN NO. 1271 AS RECORDED IN LIBER 37695, PAGE 523, OAKLAND COUNTY RECORDS; THENCE N87'07'28"E (RECORDED AS N87'07'49"E) 955.70 FEET ALONG THE SOUTH LINE OF SAID ISLAND LAKE VINEYARDS CONDOMINIUM; THENCE S02'34'33"E 471.53 FEET PARALLEL TO THE CENTERLINE OF DINSER ROAD; THENCE N86'56'30"E 323.41 FEET; THENCE S02'34'33"E 1151.04 FEET ALONG SAID CENTERLINE OF DINSER ROAD; THENCE N86'56'30"E 323.41 FEET; THENCE S86'33'46"W 1018.99 FEET ALONG THE SOUTH LINE OF SAID SECTION 20 AND THE CENTERLINE OF 10 MILE ROAD; THENCE N01'42'13"W 657.15 FEET PARALLEL TO THE WEST LINE OF SAID SECTION 20; THENCE S86'45'47"W 328.12 FEET TO THE POINT OF BEGINNING. ALL OF THE ABOVE ONTAINING 40.677 ACRES. ALL OF THE ABOVE BEING SUBJECT TO THE RIGHTS OF THE PUBLIC OVER THE SOUTH 60 FEET THEREOF FOR TEN MILE ROAD AND THE EAST 33 FEET THEREOF FOR DINSER ROAD. ALL OF THE ABOVE BEING SUBJECT TO THE RIGHTS OF THE PUBLIC OVER THE SOUTH 60 FEET THEREOF FOR DINSER ROAD. ALL OF THE ABOVE BEING SUBJECT TO THE RIGHTS OF THE PUBLIC OVER THE SOUTH 60 FEET THEREOF FOR DINSER ROAD. ALL OF THE ABOVE BEING SUBJECT TO THE RIGHTS OF THE PUBLIC OVER THE SOUTH 60 FEET THEREOF FOR DINSER ROAD. ALL OF THE ABOVE BEING SUBJECT TO THE RIGHTS OF THE PUBLIC OVER THE SOU