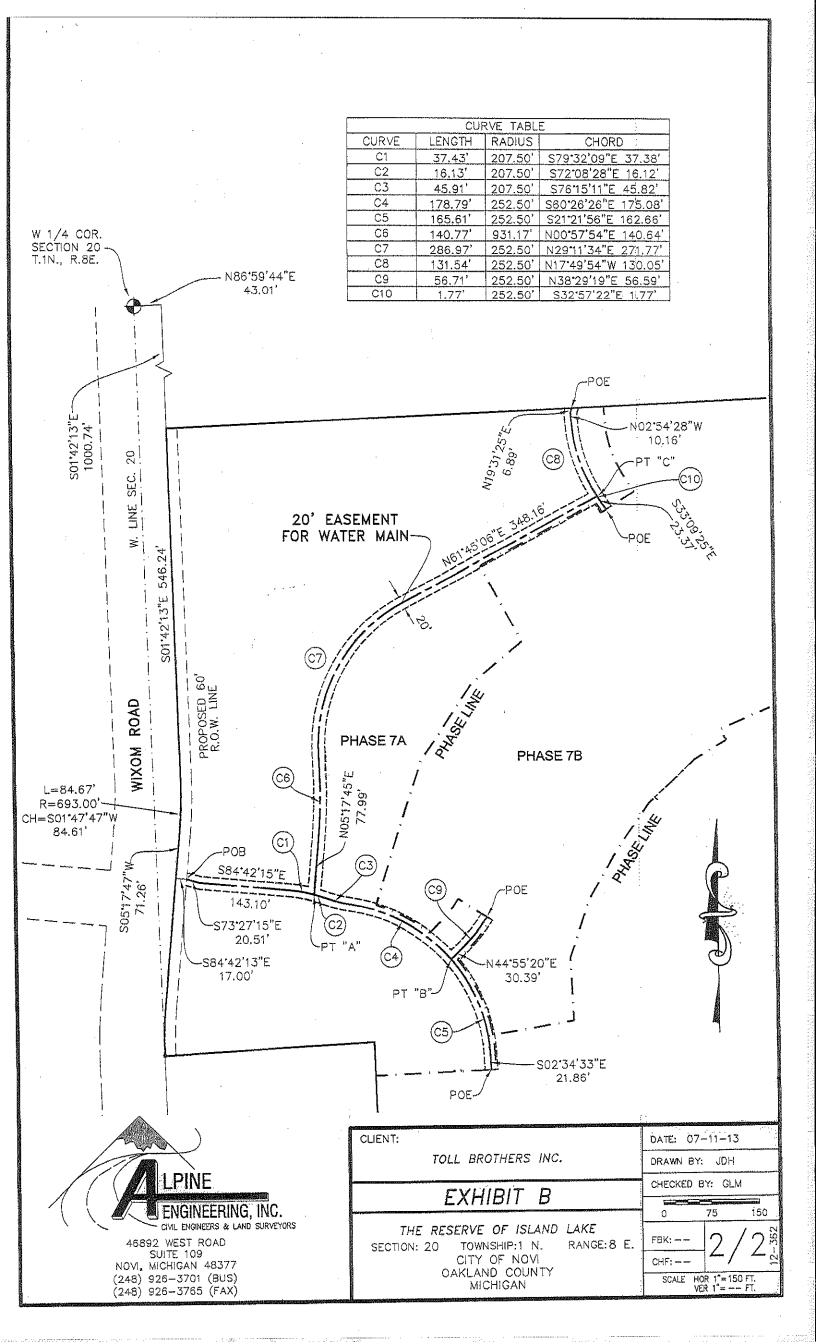

# WATER MAIN EASEMENT PHASE 7A:

A 20 FOOT WIDE EASEMENT FOR WATER MAIN, BEING 10 FEET ON EACH SIDE OF THE FOLLOWING DESCRIBED CENTERLINE: COMMENCING AT THE WEST 1/4 CORNER OF SECTION 20, TOWN 1 NORTH, RANGE 8 EAST, CITY OF NOVI, OAKLAND COUNTY, MICHIGAN; THENCE N86'59'44"E 43.01 FEET; THENCE S01'42'13"E 1000.74 FEET; THENCE CONTINUING S01'42'13"E 546.24 FEET; THENCE 84.67 FEET ALONG A CIRCULAR CURVE TO THE RIGHT, SAID CURVE HAVING A RADIUS OF 693.00 FEET, AND A CHORD WHICH BEARS S01'47'47"W 84.61 FEET; THENCE S05'17'47"W 71.26 FEET; THENCE S84'42'12"E 17.00 FEET TO A POINT OF BEGINNING; THENCE S73'27'15"E 20.51 FEET; THENCE S84'42'15"E 143.10 FEET; THENCE 37.43 FEET ALONG THE ARC OF A CIRCULAR CURVE TO THE RIGHT, SAID CURVE HAVING A RADIUS OF 207.50 FEET AND A CHORD WHICH BEARS \$79'32'09"E 37.38 FEET TO POINT "A"; THENCE 16.13 FEET ALONG A CIRCULAR CURVE TO THE RIGHT, SAID CURVE HAVING A RADIUS OF 207.50 FEET, AND A CHORD WHICH BEARS \$72'08'28"E 16.12 FEET; THENCE 45.91 FEET ALONG A CIRCULAR CURVE TO THE LEFT, SAID CURVE HAVING A RADIUS OF 207.50 FEET AND A CHORD WHICH BEARS \$70'08'28"E 16.12 FEET; THENCE 45.91 FEET ALONG A CIRCULAR CURVE TO THE RIGHT, SAID CURVE HAVING A RADIUS OF 207.50 FEET AND A CHORD WHICH BEARS \$76'15'11"E 45.82 FEET; THENCE 178.79 FEET ALONG A CIRCULAR CURVE TO THE RIGHT, SAID CURVE HAVING A RADIUS OF 252.50 FEET AND A CHORD WHICH BEARS \$60'26'26"E 175.08 FEET TO POINT "B"; THENCE 165.61 FEET ALONG A CIRCULAR CURVE TO THE RIGHT, SAID CURVE HAVING A RADIUS OF 252.50 FEET AND A CHORD WHICH BEARS \$21'21'56"E 162.66 FEET; THENCE \$02'34'33"E 21.86 FEET TO A POINT OF ENDING.

ALSO, BEGINNING A AFOREMENTIONED POINT "A"; THENCE N05\*17'45"E 77.99 FEET; THENCE 140.77 FEET ALONG A CIRCULAR CURVE TO THE LEFT, SAID CURVE HAVING A RADIUS OF 931.17 FEET AND A CHORD WHICH BEARS N00\*57'54"E 140.64 FEET; THENCE 286.97 FEET ALONG A CIRCULAR CURVE TO THE RIGHT, SAID CURVE HAVING A RADIUS OF 252.50 FEET AND A CHORD WHICH BEARS N29\*11'34"E 271.77 FEET; THENCE N61\*45'06"E 348.16 FEET TO POINT "C"; THENCE 131.54 FEET ALONG A CIRCULAR CURVE TO THE RIGHT, SAID CURVE HAVING A RADIUS OF 252.50 FEET AND A CHORD WHICH BEARS N17\*49'54"W 130.05 FEET; THENCE N02\*54'28"W 10.16 FEET; THENCE N19\*31'25"E 6.89 FEET TO A POINT OF ENDING.

ALSO, BEGINNING AT AFOREMENTIONED POINT "B"; THENCE N44°55'20"E 30.39 FEET; THENCE 56.71 FEET ALONG A CIRCULAR CURVE TO THE LEFT, SAID CURVE HAVING A RADIUS OF 252.50 FEET AND A CHORD WHICH BEARS N38°29'19"E 56.59 FEET TO A POINT OF ENDING.

ALSO, BEGINNING AT AFOREMENTIONED POINT "C"; THENCE 1.77 FEET ALONG A CIRCULAR CURVE TO THE LEFT, SAID CURVE HAVING A RADIUS OF 252.50 FEET AND A CHORD WHICH BEARS \$32°57'22"E 1.77 FEET; THENCE \$33°09'25"E 23.37 FEET TO A POINT OF ENDING.

THE SIDELINES OF THE ABOVE DESCRIBED EASEMENT SHALL BE SHORTENED AND/OR LENGTHENED TO TERMINATE AT PROPERTY LINES, RIGHT-OF-WAY LINES, AND PHASE LINES.

46892 WEST ROAD SUITE 109 NOVI, MICHIGAN 48377 (248) 926-3701 (BUS) (248) 926-3765 (FAX)

| CLIENT:                                                                                        | DATE: 07-11-13                                           |
|------------------------------------------------------------------------------------------------|----------------------------------------------------------|
| TOLL BROTHERS INC.                                                                             | DRAWN BY: JDH                                            |
| EXHIBIT B                                                                                      | CHECKED BY: GLM                                          |
| EANIDII D                                                                                      | 0 75 150                                                 |
| THE RESERVE OF ISLAND LAKE  SECTION: 20 TOWNSHIP:1 N. RANGE:8 E.  CITY OF NOVI  OAKLAND COUNTY | FBK: 1 / 2 <sup>7</sup> 2 <sup>8</sup> 2 <sup>7</sup> -2 |
| MICHIGAN                                                                                       | SCALE HOR 1"=150 FT.                                     |