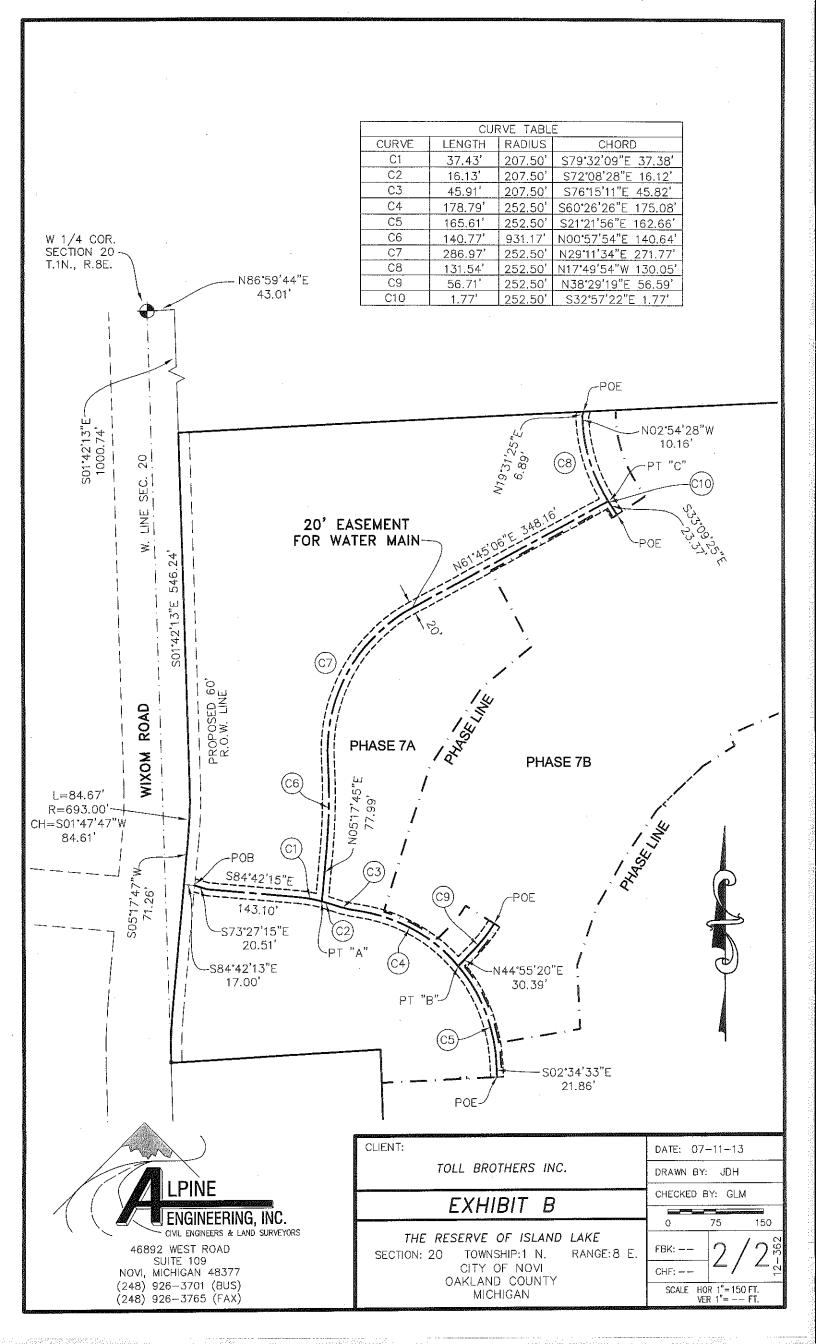

# WATER MAIN EASEMENT PHASE 7A:

A 20 FOOT WIDE EASEMENT FOR WATER MAIN, BEING 10 FEET ON EACH SIDE OF THE FOLLOWING DESCRIBED CENTERLINE: COMMENCING AT THE WEST 1/4 CORNER OF SECTION 20, TOWN 1 NORTH, RANGE 8 EAST, CITY OF NOVI, OAKLAND COUNTY, MICHIGAN; THENCE N86'59'44"E 43.01 FEET; THENCE S01'42'13"E 1000.74 FEET; THENCE CONTINUING S01'42'13"E 546.24 FEET; THENCE 84.67 FEET ALONG A CIRCULAR CURVE TO THE RIGHT, SAID CURVE HAVING A RADIUS OF 693.00 FEET, AND A CHORD WHICH BEARS S01'47'47"W 84.61 FEET; THENCE S05'17'47"W 71.26 FEET; THENCE S84'42'12"E 17.00 FEET TO A POINT OF BEGINNING; THENCE S73'27'15"E 20.51 FEET; THENCE S84'42'15"E 143.10 FEET; THENCE 37.43 FEET ALONG THE ARC OF A CIRCULAR CURVE TO THE RIGHT, SAID CURVE HAVING A RADIUS OF 207.50 FEET AND A CHORD WHICH BEARS \$79'32'09"E 37.38 FEET TO POINT "A"; THENCE 16.13 FEET ALONG A CIRCULAR CURVE TO THE RIGHT, SAID CURVE HAVING A RADIUS OF 207.50 FEET, AND A CHORD WHICH BEARS \$72'08'28"E 16.12 FEET; THENCE 45.91 FEET ALONG A CIRCULAR CURVE TO THE LEFT, SAID CURVE HAVING A RADIUS OF 207.50 FEET AND A CHORD WHICH BEARS \$70'08'28"E 16.12 FEET; THENCE 45.91 FEET ALONG A CIRCULAR CURVE TO THE RIGHT, SAID CURVE HAVING A RADIUS OF 207.50 FEET AND A CHORD WHICH BEARS \$76'15'11"E 45.82 FEET; THENCE 178.79 FEET ALONG A CIRCULAR CURVE TO THE RIGHT, SAID CURVE HAVING A RADIUS OF 252.50 FEET AND A CHORD WHICH BEARS \$60'26'26"E 175.08 FEET TO POINT "B"; THENCE 165.61 FEET ALONG A CIRCULAR CURVE TO THE RIGHT, SAID CURVE HAVING A RADIUS OF 252.50 FEET AND A CHORD WHICH BEARS \$21'21'56"E 162.66 FEET; THENCE \$02'34'33"E 21.86 FEET TO A POINT OF ENDING.

ALSO, BEGINNING A AFOREMENTIONED POINT "A"; THENCE N05\*17'45"E 77.99 FEET; THENCE 140.77 FEET ALONG A CIRCULAR CURVE TO THE LEFT, SAID CURVE HAVING A RADIUS OF 931.17 FEET AND A CHORD WHICH BEARS N00\*57'54"E 140.64 FEET; THENCE 286.97 FEET ALONG A CIRCULAR CURVE TO THE RIGHT, SAID CURVE HAVING A RADIUS OF 252.50 FEET AND A CHORD WHICH BEARS N29\*11'34"E 271.77 FEET; THENCE N61\*45'06"E 348.16 FEET TO POINT "C"; THENCE 131.54 FEET ALONG A CIRCULAR CURVE TO THE RIGHT, SAID CURVE HAVING A RADIUS OF 252.50 FEET AND A CHORD WHICH BEARS N17\*49'54"W 130.05 FEET; THENCE N02\*54'28"W 10.16 FEET; THENCE N19\*31'25"E 6.89 FEET TO A POINT OF ENDING.

ALSO, BEGINNING AT AFOREMENTIONED POINT "B"; THENCE N44°55'20"E 30.39 FEET; THENCE 56.71 FEET ALONG A CIRCULAR CURVE TO THE LEFT, SAID CURVE HAVING A RADIUS OF 252.50 FEET AND A CHORD WHICH BEARS N38°29'19"E 56.59 FEET TO A POINT OF ENDING.

ALSO, BEGINNING AT AFOREMENTIONED POINT "C"; THENCE 1.77 FEET ALONG A CIRCULAR CURVE TO THE LEFT, SAID CURVE HAVING A RADIUS OF 252.50 FEET AND A CHORD WHICH BEARS \$32°57'22"E 1.77 FEET; THENCE \$33°09'25"E 23.37 FEET TO A POINT OF ENDING.

THE SIDELINES OF THE ABOVE DESCRIBED EASEMENT SHALL BE SHORTENED AND/OR LENGTHENED TO TERMINATE AT PROPERTY LINES, RIGHT-OF-WAY LINES, AND PHASE LINES.

46892 WEST ROAD SUITE 109 NOVI, MICHIGAN 48377 (248) 926-3701 (BUS) (248) 926-3765 (FAX)