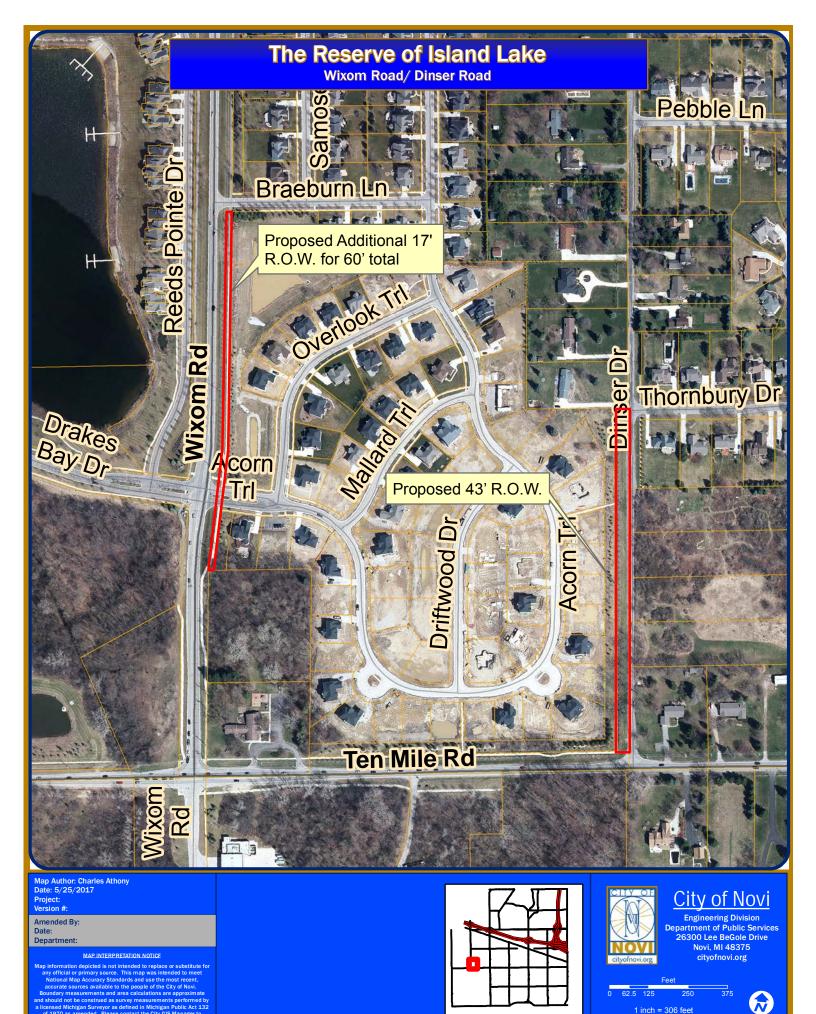

## CITY of NOVI CITY COUNCIL

Agenda Item L June 5, 2017

**SUBJECT:** Acceptance of a warranty deed from Toll MI II Limited Partnership for the dedication of 17 additional feet of proposed right-of-way to obtain the master planned 60-foot right-of-way along the east side of Wixom Rd north of Ten Mile Road; and the master planned 43-foot right-of-way along the west side of Dinser Drive north of Ten Mile Road as part of The Reserve of Island Lake development (Island Lake, Phase 7) (parcel 22-20-304-075).

The enclosed Warranty Deed has been favorably reviewed by the City Attorney (Beth Saarela's December 17, 2013 letter) and is recommended for approval.

**RECOMMENDED ACTION:** Acceptance of a warranty deed from Toll MI II Limited Partnership for the dedication of 17 additional feet of proposed right-of-way to obtain the master planned 60-foot right-of-way along the east side of Wixom Rd north of Ten Mile Road; and the master planned 43-foot right-of-way along the west side of Dinser Drive north of Ten Mile Road as part of The Reserve of Island Lake development (Island Lake, Phase 7) (parcel 22-20-304-075).