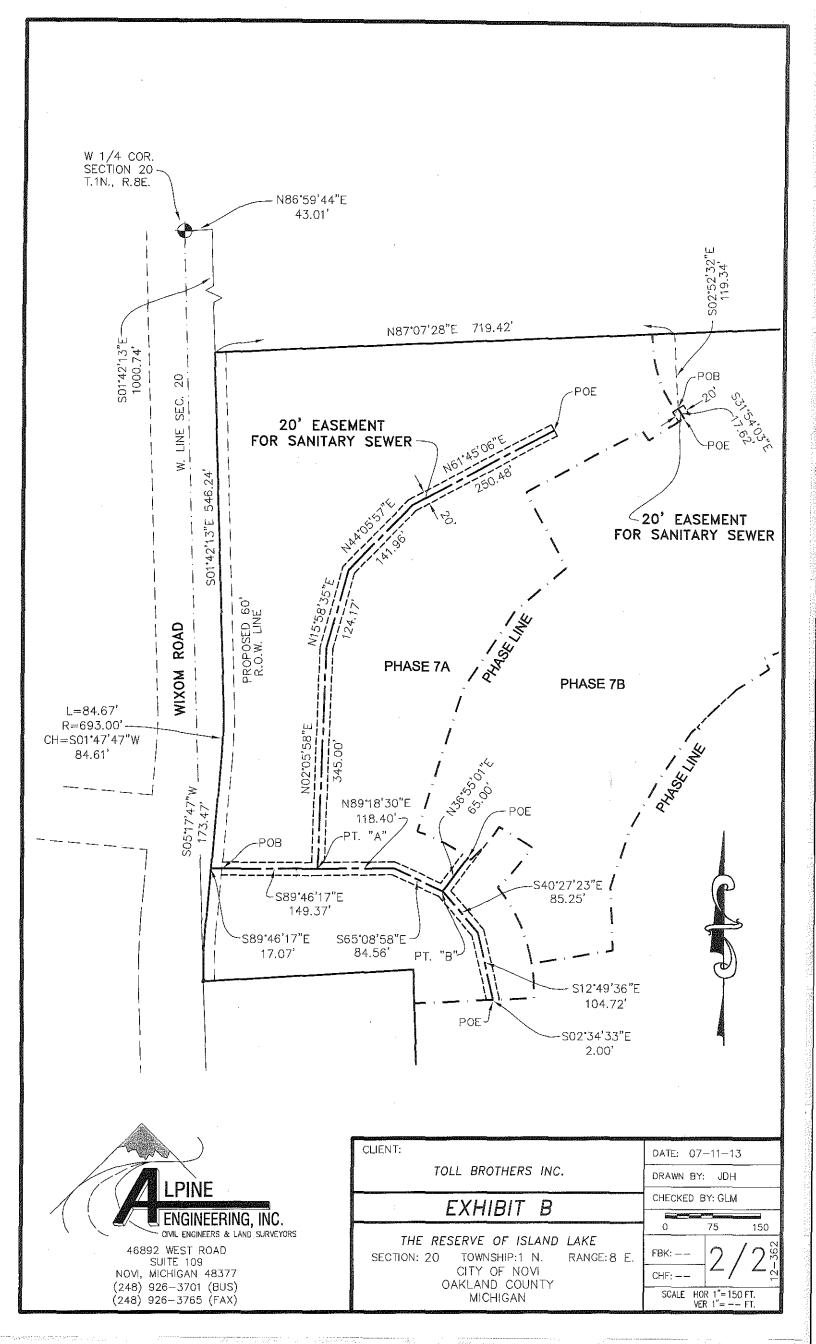

## SANITARY SEWER EASEMENT PHASE 7A:

A 20 FOOT WIDE EASEMENT FOR SANITARY SEWER, BEING 10 FEET ON EACH SIDE OF THE FOLLOWING DESCRIBED CENTERLINE: COMMENCING AT THE WEST 1/4 CORNER OF SECTION 20, TOWN 1 NORTH, RANGE 8 EAST, CITY OF NOVI, OAKLAND COUNTY, MICHIGAN; THENCE N86°59'44"E 43.01 FEET; THENCE S01°42'13"E 1000.74 FEET; THENCE CONTINUING S01°42'13"E 546.24 FEET; THENCE 84.67 FEET ALONG A CIRCULAR CURVE TO THE RIGHT, SAID CURVE HAVING A RADIUS OF 693.00 FEET, AND A CHORD WHICH BEARS S01°47'47"W 84.61 FEET; THENCE S05°17'47"W 173.47 FEET; THENCE S89°46'17"E 17.07 FEET TO A POINT OF BEGINNING; THENCE S89°46'17"E 149.37 FEET TO POINT "A"; THENCE N89°18'30"E 118.40 FEET; THENCE S65°08'58"E 84.56 FEET TO POINT "B"; THENCE S40°27'23"E 85.25 FEET; THENCE S12°49'36"E 104.72 FEET; THENCE S02°34'33"E 2.00 FEET TO A POINT OF ENDING.

ALSO, BEGINNING AT AFOREMENTIONED POINT "A"; THENCE NO2°05'58"E 345.00 FEET; THENCE N15°58'35"E 124.17 FEET; THENCE N44°05'57"E 141.96 FEET; THENCE N61°45'06"E 250.48 FEET TO A POINT OF ENDING.

ALSO, BEGINNING AT AFOREMENTIONED POINT "B"; THENCE N36°55'01"E 65.00 FEET TO A POINT OF ENDING.

ALSO, COMMENCING AT THE WEST 1/4 CORNER OF SECTION 20, TOWN 1 NORTH, RANGE 8 EAST, CITY OF NOVI, OAKLAND COUNTY, MICHIGAN; THENCE N86°59'44"E 43.01 FEET; THENCE S01°42'13"E 1000.74 FEET; THENCE N87°07'28"E 719.42 FEET; THENCE S02°52'32"E 119.34 FEET TO A POINT OF BEGINNING; THENCE S31°54'03"E 17.62 FEET TO A POINT OF ENDING.

THE SIDELINES OF THE ABOVE DESCRIBED EASEMENT SHALL BE LENGTHENED AND/OR SHORTENED TO TERMINATE AT PROPERTY LINES, RIGHT-OF-WAY LINES, AND PHASE LINES.

46892 WEST ROAD SUITE 109 NOVI, MICHIGAN 48377 (248) 926-3701 (BUS) (248) 926-3765 (FAX) CLIENT: DATE: 07-11-13 TOLL BROTHERS INC. DRAWN BY: JDH CHECKED BY: GLM EXHIBIT B 75 150 THE RESERVE OF ISLAND LAKE SECTION: 20 TOWNSHIP:1 N. RANGE: 8 F. CITY OF NOVI CHF: --OAKLAND COUNTY SCALE HOR 1"= 150 FT. VER 1"= -- FT. MICHIGAN