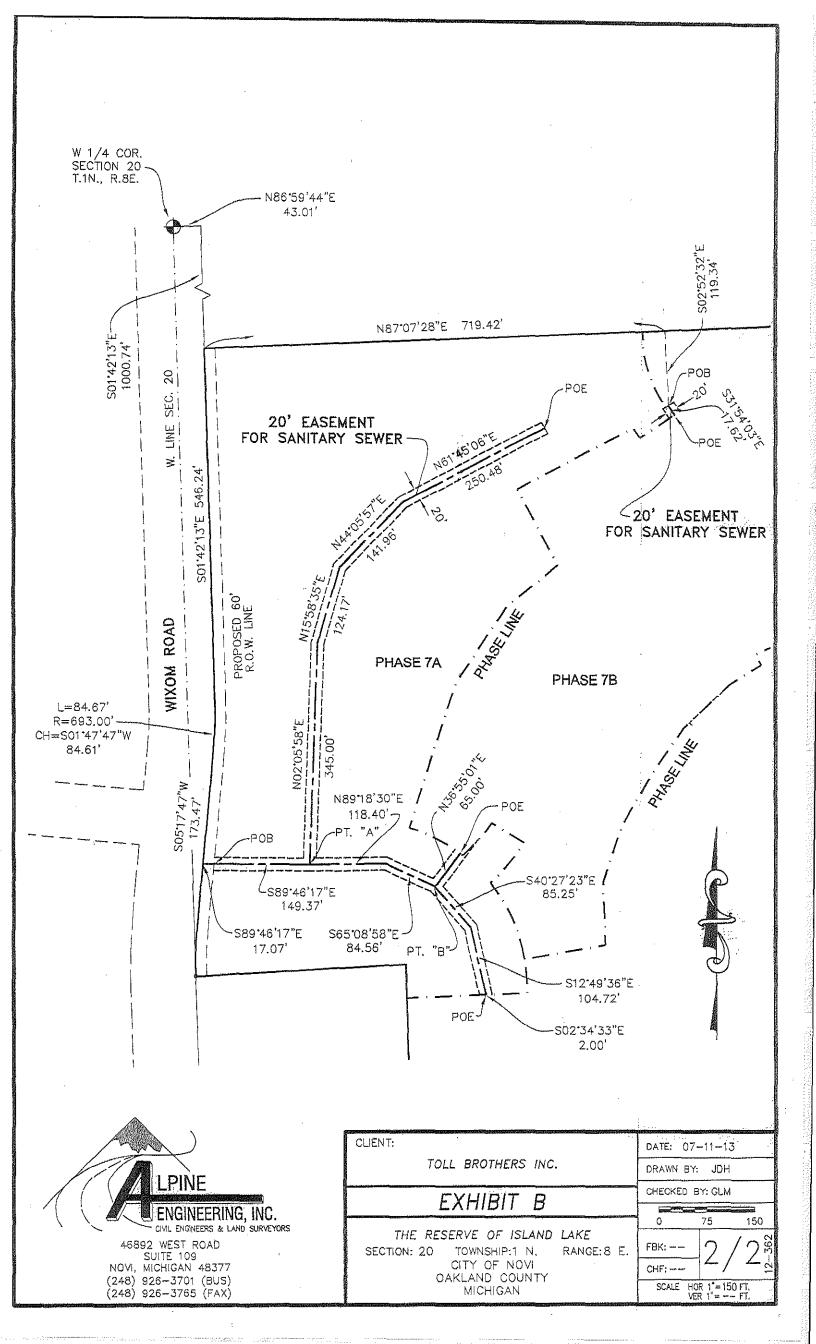

## SANITARY SEWER EASEMENT PHASE 7A:

A 20 FOOT WIDE EASEMENT FOR SANITARY SEWER, BEING 10 FEET ON EACH SIDE OF THE FOLLOWING DESCRIBED CENTERLINE: COMMENCING AT THE WEST 1/4 CORNER OF SECTION 20, TOWN 1 NORTH, RANGE 8 EAST, CITY OF NOVI, OAKLAND COUNTY, MICHIGAN; THENCE N86°59'44"E 43.01 FEET; THENCE S01°42'13"E 1000.74 FEET; THENCE CONTINUING S01°42'13"E 546.24 FEET; THENCE 84.67 FEET ALONG A CIRCULAR CURVE TO THE RIGHT, SAID CURVE HAVING A RADIUS OF 693.00 FEET, AND A CHORD WHICH BEARS S01°47'47"W 84.61 FEET; THENCE S05°17'47"W 173.47 FEET; THENCE S89°46'17"E 17.07 FEET TO A POINT OF BEGINNING; THENCE S89°46'17"E 149.37 FEET TO POINT "A"; THENCE N89°18'30"E 118.40 FEET; THENCE S65°08'58"E 84.56 FEET TO POINT "B"; THENCE S40°27'23"E 85.25 FEET; THENCE S12°49'36"E 104.72 FEET; THENCE S02°34'33"E 2.00 FEET TO A POINT OF ENDING.

ALSO, BEGINNING AT AFOREMENTIONED POINT "A"; THENCE NO2°05'58"E 345.00 FEET; THENCE N15°58'35"E 124.17 FEET; THENCE N44°05'57"E 141.96 FEET; THENCE N61°45'06"E 250.48 FEET TO A POINT OF ENDING.

ALSO, BEGINNING AT AFOREMENTIONED POINT "B"; THENCE N36°55'01"E 65.00 FEET TO A POINT OF ENDING.

ALSO, COMMENCING AT THE WEST 1/4 CORNER OF SECTION 20, TOWN 1 NORTH, RANGE 8 EAST, CITY OF NOVI, OAKLAND COUNTY, MICHIGAN; THENCE N86°59'44"E 43.01 FEET; THENCE S01°42'13"E 1000.74 FEET; THENCE N87°07'28"E 719.42 FEET; THENCE S02°52'32"E 119.34 FEET TO A POINT OF BEGINNING; THENCE S31°54'03"E 17.62 FEET TO A POINT OF ENDING.

THE SIDELINES OF THE ABOVE DESCRIBED EASEMENT SHALL BE LENGTHENED AND/OR SHORTENED TO TERMINATE AT PROPERTY LINES, RIGHT-OF-WAY LINES, AND PHASE LINES.

46892 WEST ROAD SUITE 109 NOVI, MICHIGAN 48377 (248) 926-3701 (BUS) (248) 926-3765 (FAX) CLIENT: DATE: 07-11-13 TOLL BROTHERS INC. DRAWN BY: JDH CHECKED BY: GLM EXHIBIT B 75 150 THE RESERVE OF ISLAND LAKE SECTION: 20 TOWNSHIP:1 N. RANGE: 8 F. CITY OF NOVI CHF: --OAKLAND COUNTY SCALE HOR 1"= 150 FT. VER 1"= -- FT. MICHIGAN