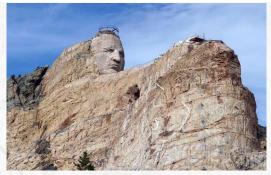

## DAY 2: MOUNT RUSHMORE - CRAZY HORSE MEMORIAL

This morning visit Mt. Rushmore featuring the awesome sculptures of Washington, Jefferson, Roosevelt and Lincoln. Each face is 60 feet high and is carved into the rugged granite mountainside with intricate perfection. Continue onto the Crazy Horse Memorial, still in progress. View the giant mountainside sculpture of the famous Indian Chief astride his pony. This afternoon visit Custer State Park famous as a wildlife preserve featuring a herd of 1,500 free roaming buffalo. Experience a thrilling Buffalo Jeep Safari in search of some of the herd. Enjoy dinner at the famous State Game Lodge, built 1920 and listed on the national register of historic places with past guests including Presidents Coolidge & Eisenhower. (B,D) Overnight: Rapid City