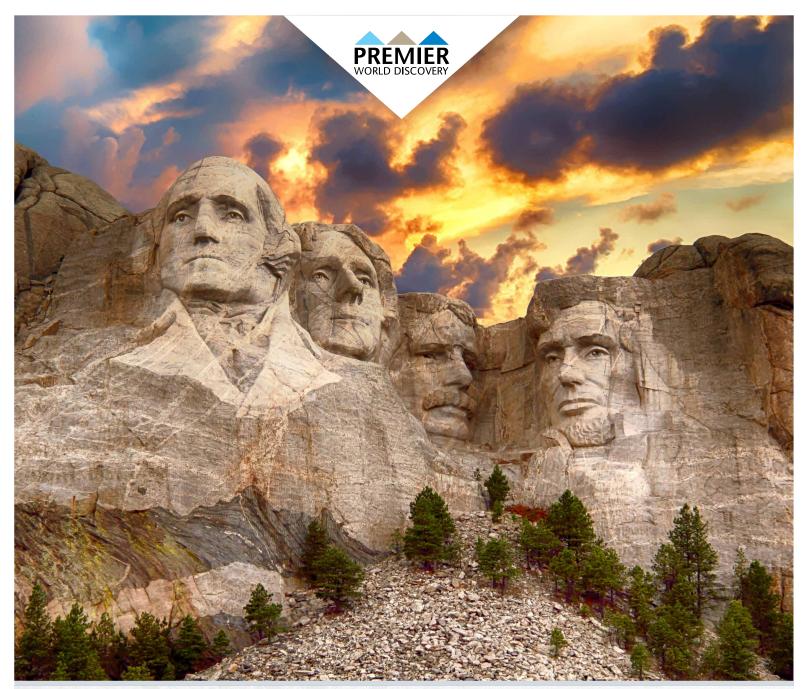

## DAY 2: MOUNT RUSHMORE - CRAZY HORSE MEMORIAL

This morning visit Mt. Rushmore featuring the awesome sculptures of Washington, Jefferson, Roosevelt and Lincoln. Each face is 60 feet high and is carved into the rugged granite mountainside with intricate perfection. Continue onto the Crazy Horse Memorial, still in progress. View the giant mountainside sculpture of the famous Indian Chief astride his pony. This afternoon visit Custer State Park famous as a wildlife preserve featuring a herd of 1,500 free roaming buffalo. Experience a thrilling Buffalo Jeep Safari in search of some of the herd. Enjoy dinner at the famous State Game Lodge, built 1920 and listed on the national register of historic places with past guests including Presidents Coolidge & Eisenhower. (B,D) Overnight: Rapid City