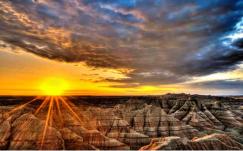

## DAY 5: BADLANDS NATIONAL PARK - FORT

Today visit and drive through Badlands National Park, located between the White and Cheyenne Rivers. The area contains spectacular examples of weathering, erosion, fantastic ridges, cliffs and canyons of variegated color. Later explore the unusual and well-known Wall Drug Store, famous for its "Free Ice Water". This afternoon visit the Fort Hays Dances with Wolves Movie Set to see some of the original buildings used in the Oscar winning film. Later at the same location enjoy a fun filled Chuckwagon Supper & Cowboy Show.