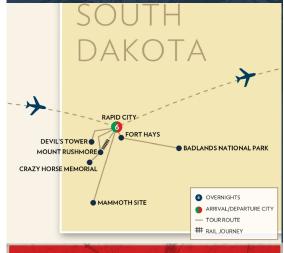

#### **DAY 1: ARRIVE RAPID CITY**

Today arrive in Rapid City. Enjoy a **Welcome Dinner** with your traveling companions.

(D) Overnight: Rapid City

## DAY 2: MOUNT RUSHMORE - CRAZY HORSE MEMORIAL

This morning visit Mt. Rushmore featuring the awesome sculptures of Washington, Jefferson, Roosevelt and Lincoln. Each face is 60 feet high and is carved into the rugged granite mountainside with intricate perfection. Continue onto the Crazy Horse Memorial, still in progress. View the giant mountainside sculpture of the famous Indian Chief astride his pony. This afternoon visit Custer State Park famous as a wildlife preserve featuring a herd of 1,500 free roaming buffalo. Experience a thrilling Buffalo Jeep Safari in search of some of the herd. Enjoy dinner at the famous State Game Lodge, built 1920 and listed on the national register of historic places with past guests including Presidents Coolidge & Eisenhower. (B,D) Overnight: Rapid City

#### **DAY 3: DEVIL'S TOWER - DEADWOOD**

Today journey west into Wyoming to visit Devil's Tower National Monument to view

the 867 foot monolith. Return east into South Dakota to visit historic **Deadwood**. Meet your local guide and explore the 1876 rough and tumble gold camp & gambling town where Wild West legends were made like Wild Bill Hickok, Calamity Jane and Seth Bullock. The entire city is a national historic landmark and features an incredibly preserved Main Street. Later drive through beautiful Spearfish Canyon, a scenic drive in the Black Hills.

## DAY 4: THE MAMMOTH SITE - THE JOURNEY MUSEUM

This morning travel to The Mammoth Site in Hot Springs, the museum has the greatest concentration of mammoth remains in the world. As of 2016, the remains of 61 mammoths including 58 North American Columbian and 3 Woolly mammoths had been recovered. Mammoth bones were found at the site in 1974, and a museum and building enclosing the site were established. Next visit one of Rapid City's newest attractions, the city-owned \$12 million The Journey Museum which traces the geology of the Black Hills and tells the story of the people who inhabited these lands. The

Journey features four museums including the Sioux Indian Museum. Enjoy the remainder of the day at your own pace.

(B) Overnight: Rapid City

## DAY 5: BADLANDS NATIONAL PARK - FORT

Today visit and drive through Badlands National Park, located between the White and Cheyenne Rivers. The area contains spectacular examples of weathering, erosion, fantastic ridges, cliffs and canyons of variegated color. Later explore the unusual and well-known Wall Drug Store, famous for its "Free Ice Water". This afternoon visit the Fort Hays Dances with Wolves Movie Set to see some of the original buildings used in the Oscar winning film. Later at the same location enjoy a fun filled Chuckwagon Supper & Cowboy Show.

## DAY 6: 1880 TRAIN - MT. RUSHMORE AT NIGHT

This morning enjoy a short drive to Hill City to explore Main Street and board the **1880 Train** for a rail journey through history & scenery. The **1880 Train** is an authentic narrow gauge railroad dating back to the Black Hills Gold

## **DAY 7: RAPID CITY - FLIGHT HOME**

Today depart from Rapid City filled with wonderful memories of your Black Hills, Badlands & Mt. Rushmore Tour.

(B)