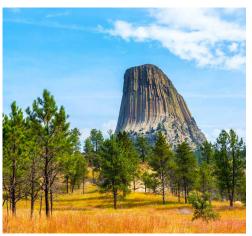

#### **DAY 3: DEVIL'S TOWER - DEADWOOD**

Today journey west into Wyoming to visit Devil's Tower National Monument to view

the 867 foot monolith. Return east into South Dakota to visit historic **Deadwood**. Meet your local guide and explore the 1876 rough and tumble gold camp & gambling town where Wild West legends were made like Wild Bill Hickok, Calamity Jane and Seth Bullock. The entire city is a national historic landmark and features an incredibly preserved Main Street. Later drive through beautiful Spearfish Canyon, a scenic drive in the Black Hills.