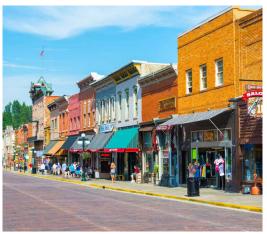

#### **DAY 3: DEVIL'S TOWER - DEADWOOD**

Today journey west into Wyoming to visit Devil's Tower National Monument to view

the 867 foot monolith. Return east into South Dakota to visit historic **Deadwood**. Meet your local guide and explore the 1876 rough and tumble gold camp & gambling town where Wild West legends were made like Wild Bill Hickok, Calamity Jane and Seth Bullock. The entire city is a national historic landmark and features an incredibly preserved Main Street. Later drive through beautiful Spearfish Canyon, a scenic drive in the Black Hills.