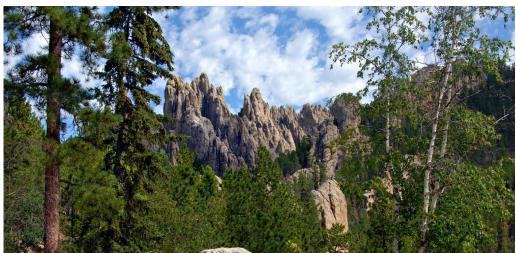

#### **DAY 3: DEVIL'S TOWER - DEADWOOD**

Today journey west into Wyoming to visit Devil's Tower National Monument to view

the 867 foot monolith. Return east into South Dakota to visit historic **Deadwood**. Meet your local guide and explore the 1876 rough and tumble gold camp & gambling town where Wild West legends were made like Wild Bill Hickok, Calamity Jane and Seth Bullock. The entire city is a national historic landmark and features an incredibly preserved Main Street. Later drive through beautiful Spearfish Canyon, a scenic drive in the Black Hills.