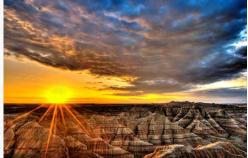

## DAY 5: BADLANDS NATIONAL PARK - FORT

Today visit and drive through Badlands National Park, located between the White and Cheyenne Rivers. The area contains spectacular examples of weathering, erosion, fantastic ridges, cliffs and canyons of variegated color. Later explore the unusual and well-known Wall Drug Store, famous for its "Free Ice Water". This afternoon visit the Fort Hays Dances with Wolves Movie Set to see some of the original buildings used in the Oscar winning film. Later at the same location enjoy a fun filled Chuckwagon Supper & Cowboy Show.