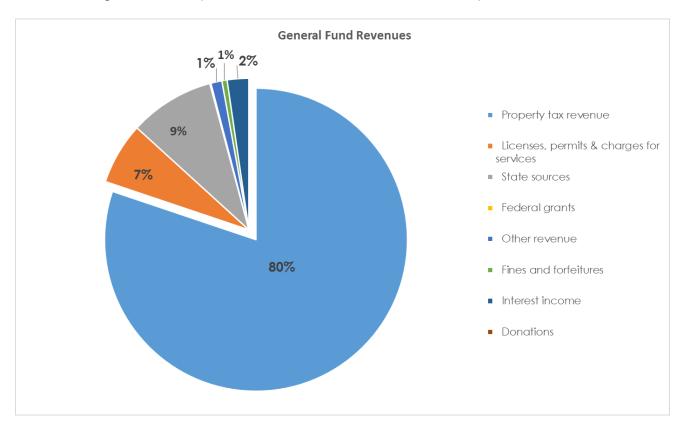

#### **Revenues**

Total General Fund revenues for the second quarter are \$29,657,064, representing 83% of the \$35,859,037 General Fund amended revenue budget. The General Fund revenues are on track through the second quarter with the following items of note:

- Property Tax Revenue Revenue is recorded in July at the time property taxes are billed. Late payment penalty and interest collections are primarily received in the third and fourth quarters each fiscal year. Penalty and interest collections are less than the budgeted amount by \$91,000 through the second quarter, which is as expected.
- Licenses, Permits, and Charges for Services The City receives quarterly cable franchise payments (approximately \$233,000 per quarter) with only one payment received to date. The second quarter payment will be collected in February and the additional payments will be received in April and July for the quarters ending March and June, respectively.
- Fines and Forfeitures Court Fees and Fines revenue is received from Oakland County monthly for the prior month. The attached report reflects five payments received through the second quarter as expected. The City received December's

The following is a summary of the December 31, 2019, revenue by source: