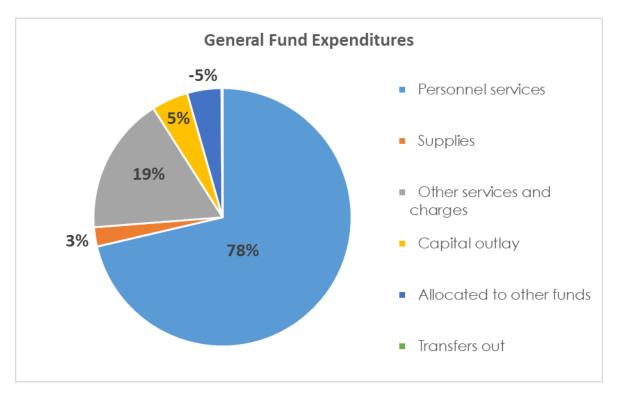

#### **Expenditures**

Total General Fund expenditures for the second quarter are \$17,445,603, representing 47% of the \$36,942,253 General Fund amended expenditure budget. While a few departments exceed 50% to date due to capital purchases or annual payments, expenditures in total have not exceeded the 50% mark and are in line through the second quarter. The City Attorney, Insurance, and Claims Department are at 58% due to the annual Property and Liability Insurance bill paid in July. The IS Facility Management – Parks Maintenance

department has spent 55% of its budget due to the capital purchases of two vehicles and a dump truck along with the seasonality of the staff.

The following is a summary of the December 31, 2019 expenditures by source: