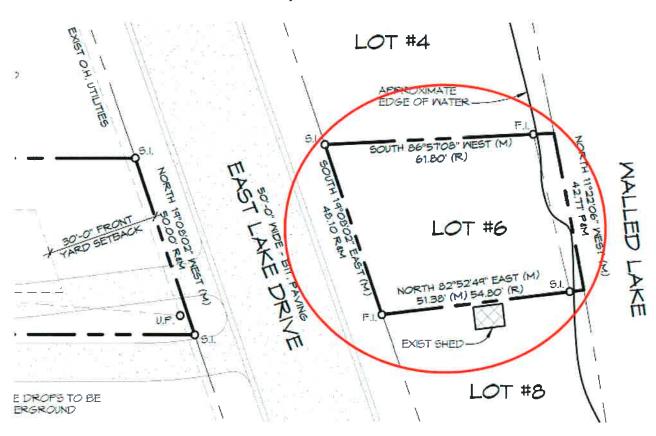

#### Request

The applicant is requesting a variance from the City of Novi Zoning Ordinance Sections 3.32-10.ii. a, for the building of a proposed 160 square foot shed on the waterfront (100 square feet allowed by code, variance of 60 square feet). This property is zoned Single Family Residential (R-4).