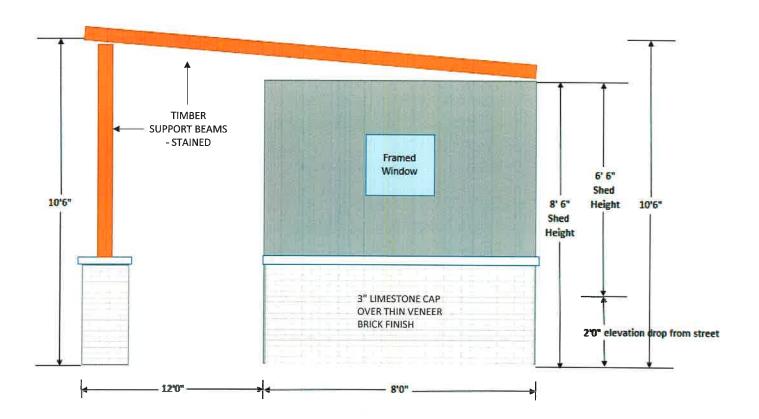

#### Request

The applicant is requesting a variance from the City of Novi Zoning Ordinance Sections 3.32-10.ii. a, for the building of a proposed 160 square foot shed on the waterfront (100 square feet allowed by code, variance of 60 square feet). This property is zoned Single Family Residential (R-4).