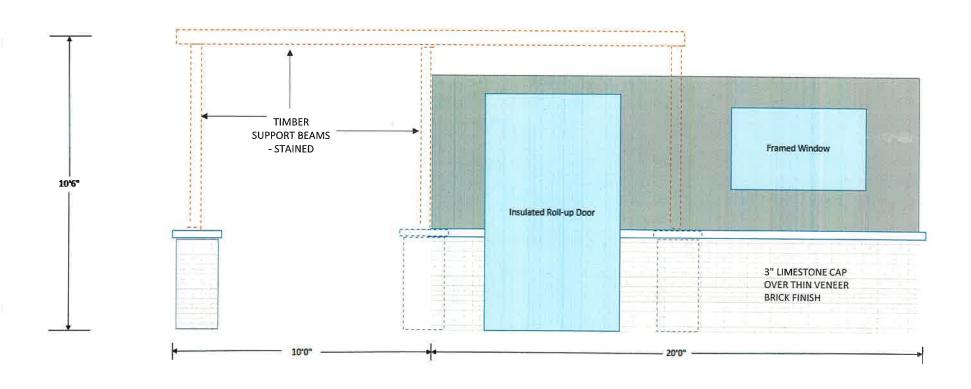

#### Request

The applicant is requesting a variance from the City of Novi Zoning Ordinance Sections 3.32-10.ii. a, for the building of a proposed 160 square foot shed on the waterfront (100 square feet allowed by code, variance of 60 square feet). This property is zoned Single Family Residential (R-4).