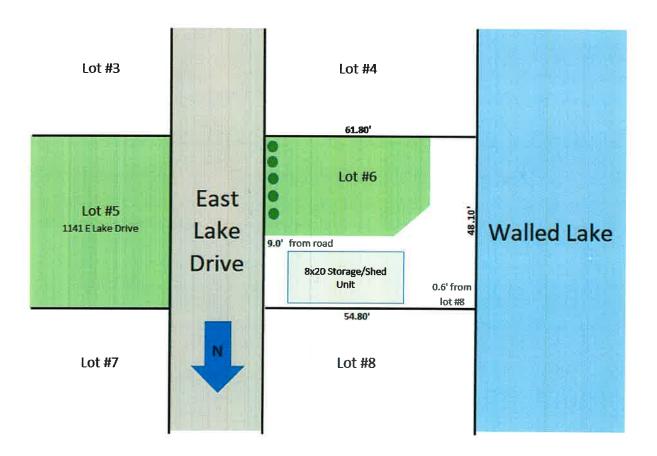

#### Request

The applicant is requesting a variance from the City of Novi Zoning Ordinance Sections 3.32-10.ii. a, for the building of a proposed 160 square foot shed on the waterfront (100 square feet allowed by code, variance of 60 square feet). This property is zoned Single Family Residential (R-4).