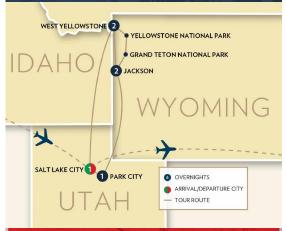

# Yellowstone & the Wild West

# **DAY 1: ARRIVE SALT LAKE CITY**

Arrive in Salt Lake City, "The City of Saints" founded by Brigham Young in 1847. This evening enjoy a **Welcome Dinner** with your travel companions.

(D) Overnight: Salt Lake City

# DAY 2: SALT LAKE CITY - WEST YELLOWSTONE

Enjoy a panoramic Salt Lake City Tour featuring the unique downtown area, State Capitol, Temple Square and the This is the Place Monument, where Brigham Young envisioned the building of the Mormon City. Later relax and enjoy the drive north into Idaho before arriving in the small town of West Yellowstone, Montana for a two-night stay. The gateway town sits at the popular west entrance of Yellowstone National Park, the world's first national park established in 1872. Enjoy dinner this evening in West Yellowstone.

(B,D) Overnight: West Yellowstone

# DAY 3: WILDLIFE SAFARI & YELLOWSTONE NATIONAL PARK

This morning embark on your Wildlife Safari & Yellowstone National Park Tour. A local guide joins you for a day of touring & to give you a 'safari experience' for the best opportunity to view some of the park's astounding array of wildlife such as elk, bear, wolves, moose, sheep and bison along with many species of bird life including bald eagles. The amazing park also features over 10,000 hot springs, thundering waterfalls, geysers and endless forests. The day features incredible scenery as you drive through the park and a stop is made to see Yellowstone Lake. Of course, the day is not complete without a visit to the park's most famous attraction, Old Faithful Geyser which shoots a plume of steam skyward about every 90 minutes. Enjoy time to wander, shop or have a bite to eat in this area around the historic Old Faithful Inn. Return to your hotel after this full day Yellowstone exploration.

(B) Overnight: West Yellowstone

## DAY 4: WEST YELLOWSTONE - JACKSON

This morning enjoy a visit to the Grizzly & Wolf Discovery Center, a chance to experience the world of grizzly bears and gray wolves. Located in West Yellowstone, the animals at the center are unable to survive in the wild and serve as ambassadors for their wild counterparts. Later travel south towards Jackson, WY. Enroute visit the National Museum of Wildlife Art featuring 14 galleries filled with paintings, sculptures and other artwork. The museum sits on a cliff overlooking the National Elk Refuge, the building seems to come from the earth itself, capturing the natural beauty of the surroundings. The artists represented range from early American tribes to contemporary artists devoted to nature. Later arrive in the quiet cowboy & resort town of **Jackson, WY** for a two-night stay. The town has developed into an amazing getaway for people from all walks of life where the Old West and New are splendidly combined. Be sure to visit the colorful Million Dollar Cowboy Bar with its saddle-shaped barstools. (B) Overnight: **Jackson** 

# DAY 5: JACKSON - GRAND TETON NATIONAL PARK - SNAKE RIVER FLOAT

Today visit the spectacular **Grand Teton National Park**. Towering more than a mile above the valley of Jackson Hole, the Teton Mountain Range is one of the youngest ranges on the continent rising 14,000 feet and supporting a dozen mountain glaciers. Later outside of Jackson take a scenic **Snake River Float Trip** with an experienced and knowledgeable guide through this pristine landscape. Your guide will discuss the history, geology and wildlife of the region. Maybe see beaver, cutthroat trout, cliff swallows, pelicans, osprey and bald eagles on your journey. Return to Jackson for an evening at your own pace in this great western town.

🔀 (B)

Overnight: Jackson

DAY 6: JACKSON - PARK CITY, UTAH Today travel to Park City, home to several events of the 2002 Winter Olympics and one of the most beautiful resort areas in North America. Visit the Utah Olympic Park and enjoy a movie that features the Game's highlights. Next visit the museum filled with memorabilia from the Olympic Games. In the city center, enjoy a stroll down Main Street filled with over 64 historic buildings, charming shops, galleries and boutiques. Tonight enjoy a Farewell Dinner with your fellow travelers. (B,D) Overnight: Park City

# DAY 7: PARK CITY - FLY HOME

Transfer to the Salt Lake City airport for your flight home filled with wonderful memories of your Yellowstone & the Wild West Tour. (B)

Note- Tour features some high elevations.