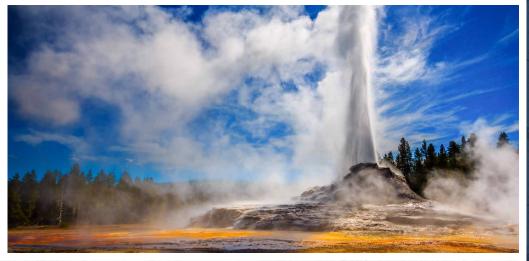

# DAY 3: WILDLIFE SAFARI & YELLOWSTONE NATIONAL PARK

This morning embark on your Wildlife Safari & Yellowstone National Park Tour. A local guide joins you for a day of touring & to give you a 'safari experience' for the best opportunity to view some of the park's astounding array of wildlife such as elk, bear, wolves, moose, sheep and bison along with many species of bird life including bald eagles. The amazing park also features over 10,000 hot springs, thundering waterfalls, geysers and endless forests. The day features incredible scenery as you drive through the park and a stop is made to see Yellowstone Lake. Of course, the day is not complete without a visit to the park's most famous attraction, Old Faithful Geyser which shoots a plume of steam skyward about every 90 minutes. Enjoy time to wander, shop or have a bite to eat in this area around the historic Old Faithful Inn. Return to your hotel after this full day Yellowstone exploration.

# HIGHLIGHTS

- Salt Lake City Tour
- Yellowstone National Park
- Yellowstone Wildlife Safari
- Old Faithful Geyser
- Grizzly & Wolf Discovery Center
- Grand Teton National Park
- Snake River Float Trip
- Museum of Wildlife Art & Elk Refuge
- > 2 Nights in West Yellowstone
- ▶ 2 Nights in Jackson, WY
- ▶ Park City, UT
- Utah Olympic Park