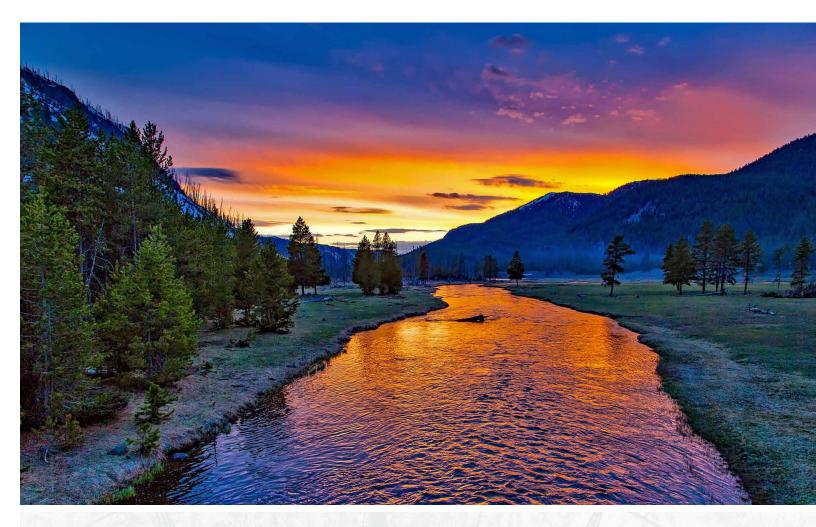

# DAY 3: WILDLIFE SAFARI & YELLOWSTONE NATIONAL PARK

This morning embark on your Wildlife Safari & Yellowstone National Park Tour. A local guide joins you for a day of touring & to give you a 'safari experience' for the best opportunity to view some of the park's astounding array of wildlife such as elk, bear, wolves, moose, sheep and bison along with many species of bird life including bald eagles. The amazing park also features over 10,000 hot springs, thundering waterfalls, geysers and endless forests. The day features incredible scenery as you drive through the park and a stop is made to see Yellowstone Lake. Of course, the day is not complete without a visit to the park's most famous attraction, Old Faithful Geyser which shoots a plume of steam skyward about every 90 minutes. Enjoy time to wander, shop or have a bite to eat in this area around the historic Old Faithful Inn. Return to your hotel after this full day Yellowstone exploration.