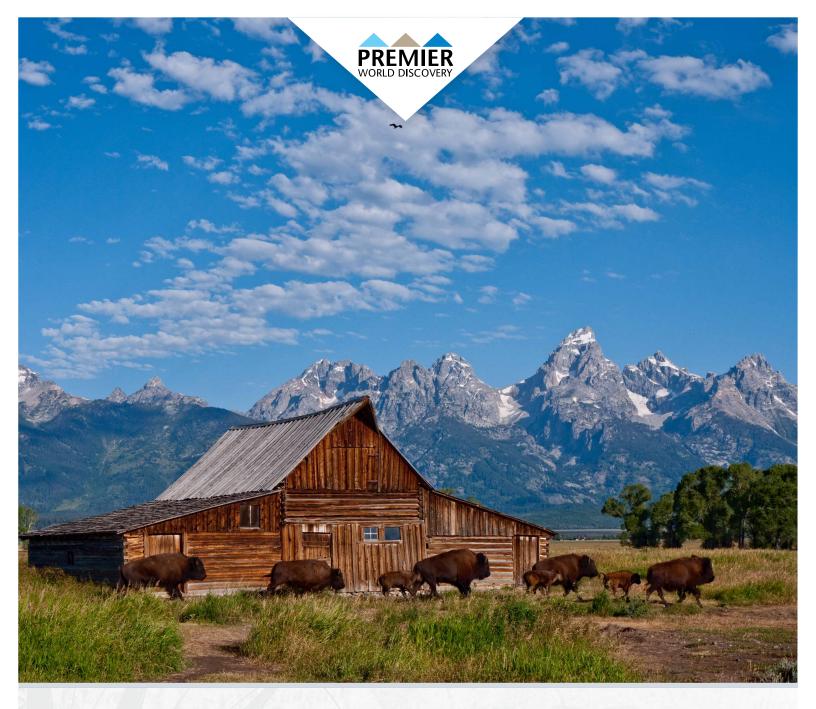

## DAY 4: WEST YELLOWSTONE - JACKSON

This morning enjoy a visit to the Grizzly & Wolf Discovery Center, a chance to experience the world of grizzly bears and gray wolves. Located in West Yellowstone, the animals at the center are unable to survive in the wild and serve as ambassadors for their wild counterparts. Later travel south towards Jackson, WY. Enroute visit the National Museum of Wildlife Art featuring 14 galleries filled with paintings, sculptures and other artwork. The museum sits on a cliff overlooking the National Elk Refuge, the building seems to come from the earth itself, capturing the natural beauty of the surroundings. The artists represented range from early American tribes to contemporary artists devoted to nature. Later arrive in the quiet cowboy & resort town of **Jackson, WY** for a two-night stay. The town has developed into an amazing getaway for people from all walks of life where the Old West and New are splendidly combined. Be sure to visit the colorful Million Dollar Cowboy Bar with its saddle-shaped barstools. (B) Overnight: **Jackson** 

# HIGHLIGHTS

- Salt Lake City Tour
- Yellowstone National Park
- Yellowstone Wildlife Safari
- Old Faithful Geyser
- Grizzly & Wolf Discovery Center
- Grand Teton National Park
- Snake River Float Trip
- Museum of Wildlife Art & Elk Refuge
- > 2 Nights in West Yellowstone
- ▶ 2 Nights in Jackson, WY
- ▶ Park City, UT
- Utah Olympic Park