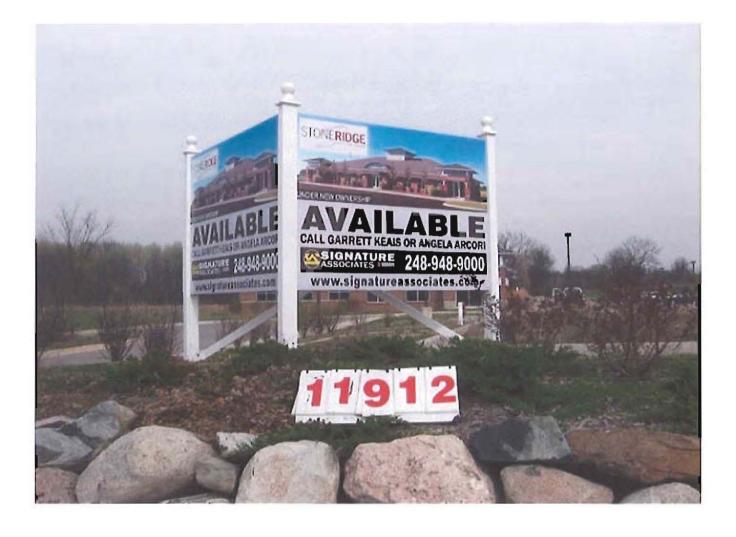

### Zoning District: OS-1, Office Service District

The applicant is requesting an exception from Section 28-6(4) of the Novi Sign Ordinance to allow a 70 sq. ft. real estate sign where 16 sq. ft. is allowed for an ongoing commercial development. The property is located north of Twelve Mile Road and west of Novi Road.

#### City of Novi Staff Comments:

The Stoneridge Office Park is under continuing development and Signature Associates is requesting allowance for additional real estate sign area. The site was previously granted variances for an oversize V-shape real estate sign of 70 square feet under ZBA-12-012. Staff does not support the request as the failure to grant relief will not unreasonably prevent or limit the use of the property and will not result in substantially more than mere inconvenience or inability to attain a higher economic or financial return.

\_\_We wish to continue our variance granted in 2012 for the 5' x 7' wing sign along 12 Mile displaying a rendering of the office park.\_\_\_\_

| ue circumstances regarding the property (i.e., shape, topography, etc.) which are not commo<br>in the area and which prevent strict compliance with the Zoning Ordinance: |
|---------------------------------------------------------------------------------------------------------------------------------------------------------------------------|
|                                                                                                                                                                           |