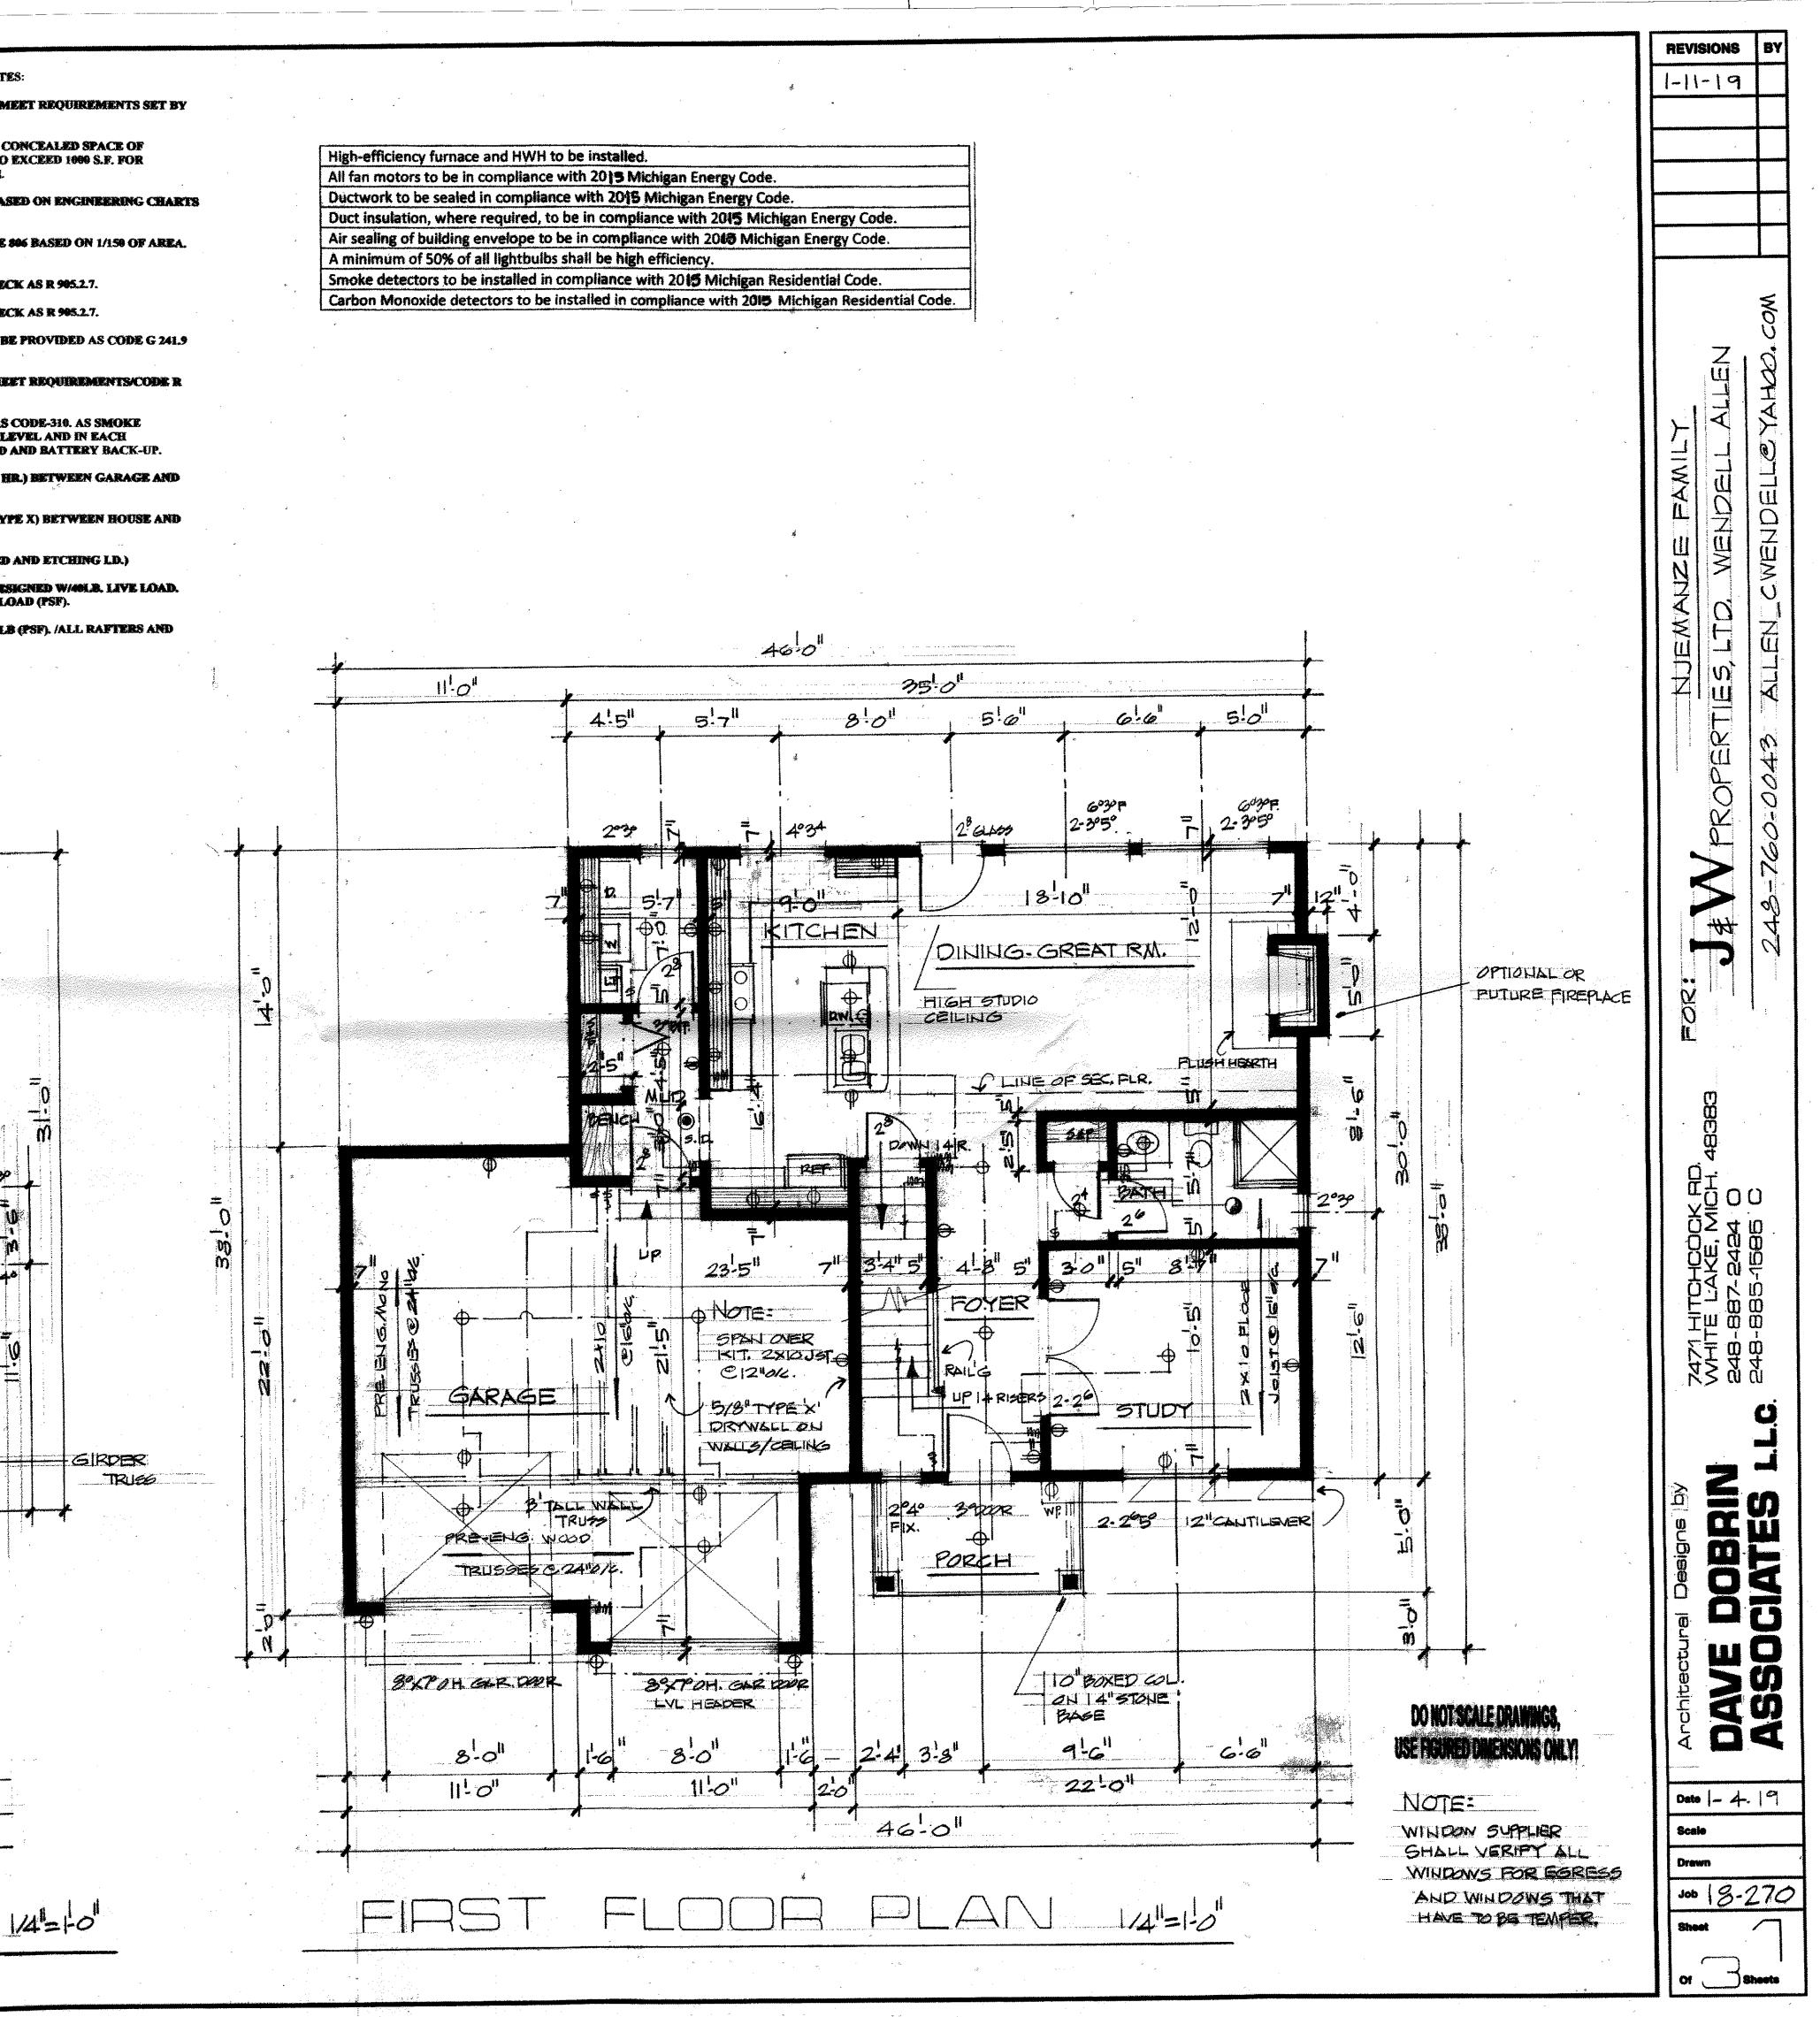

#### <u>Request</u>

The applicant is requesting variances from the Novi Code of Ordinances Section 3.1.5 a 3 foot front yard variance for a proposed 42 foot setback, a 10 foot rear yard variance for a proposed 40 foot setback and a 5 foot side yard variance for a 15 foot proposed set back, for a proposed and garage. This property is zoned Residential Acreage (R-A).