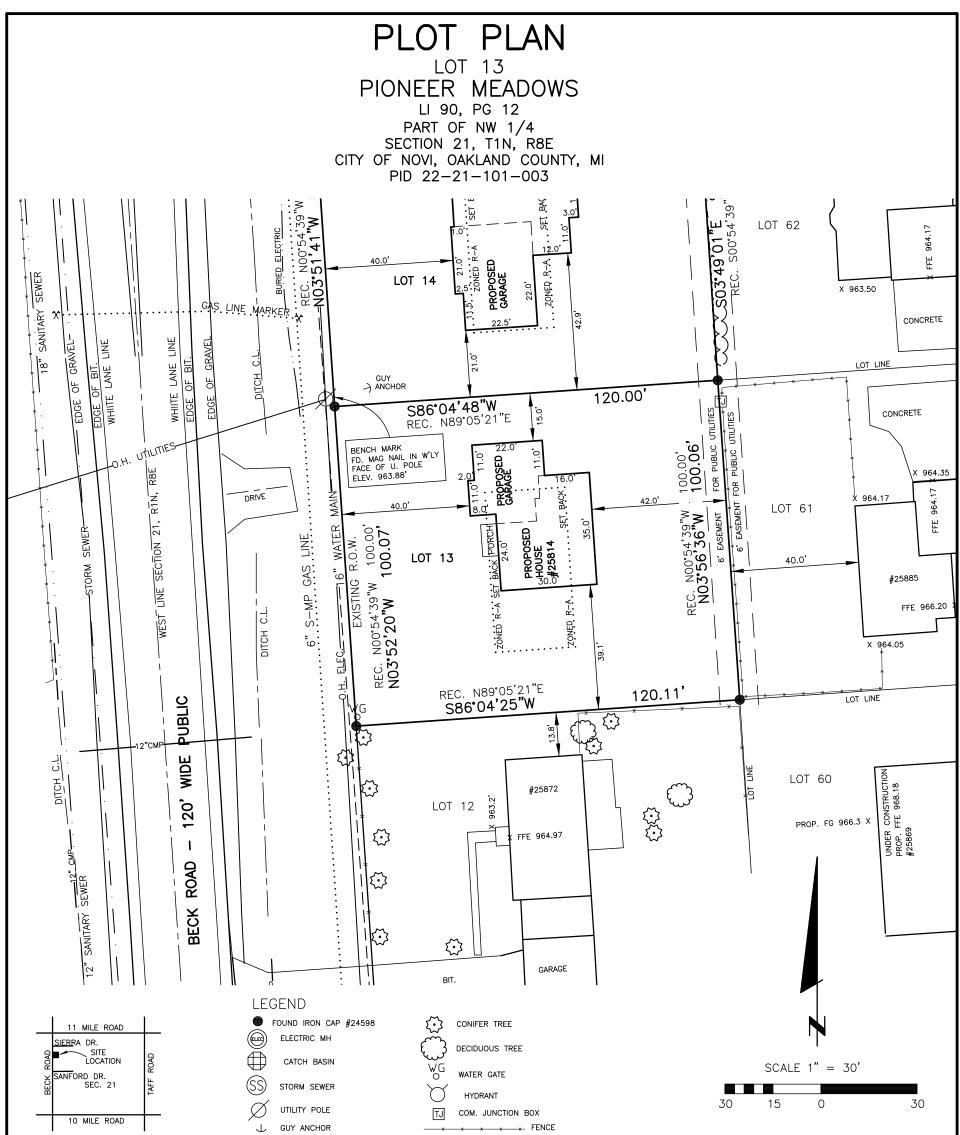

#### <u>Request</u>

The applicant is requesting variances from the Novi Code of Ordinances Section 3.1.5 a 3 foot front yard variance for a proposed 42 foot setback, a 10 foot rear yard variance for a proposed 40 foot setback and a 5 foot side yard variance for a 15 foot proposed set back, for a proposed and garage. This property is zoned Residential Acreage (R-A).