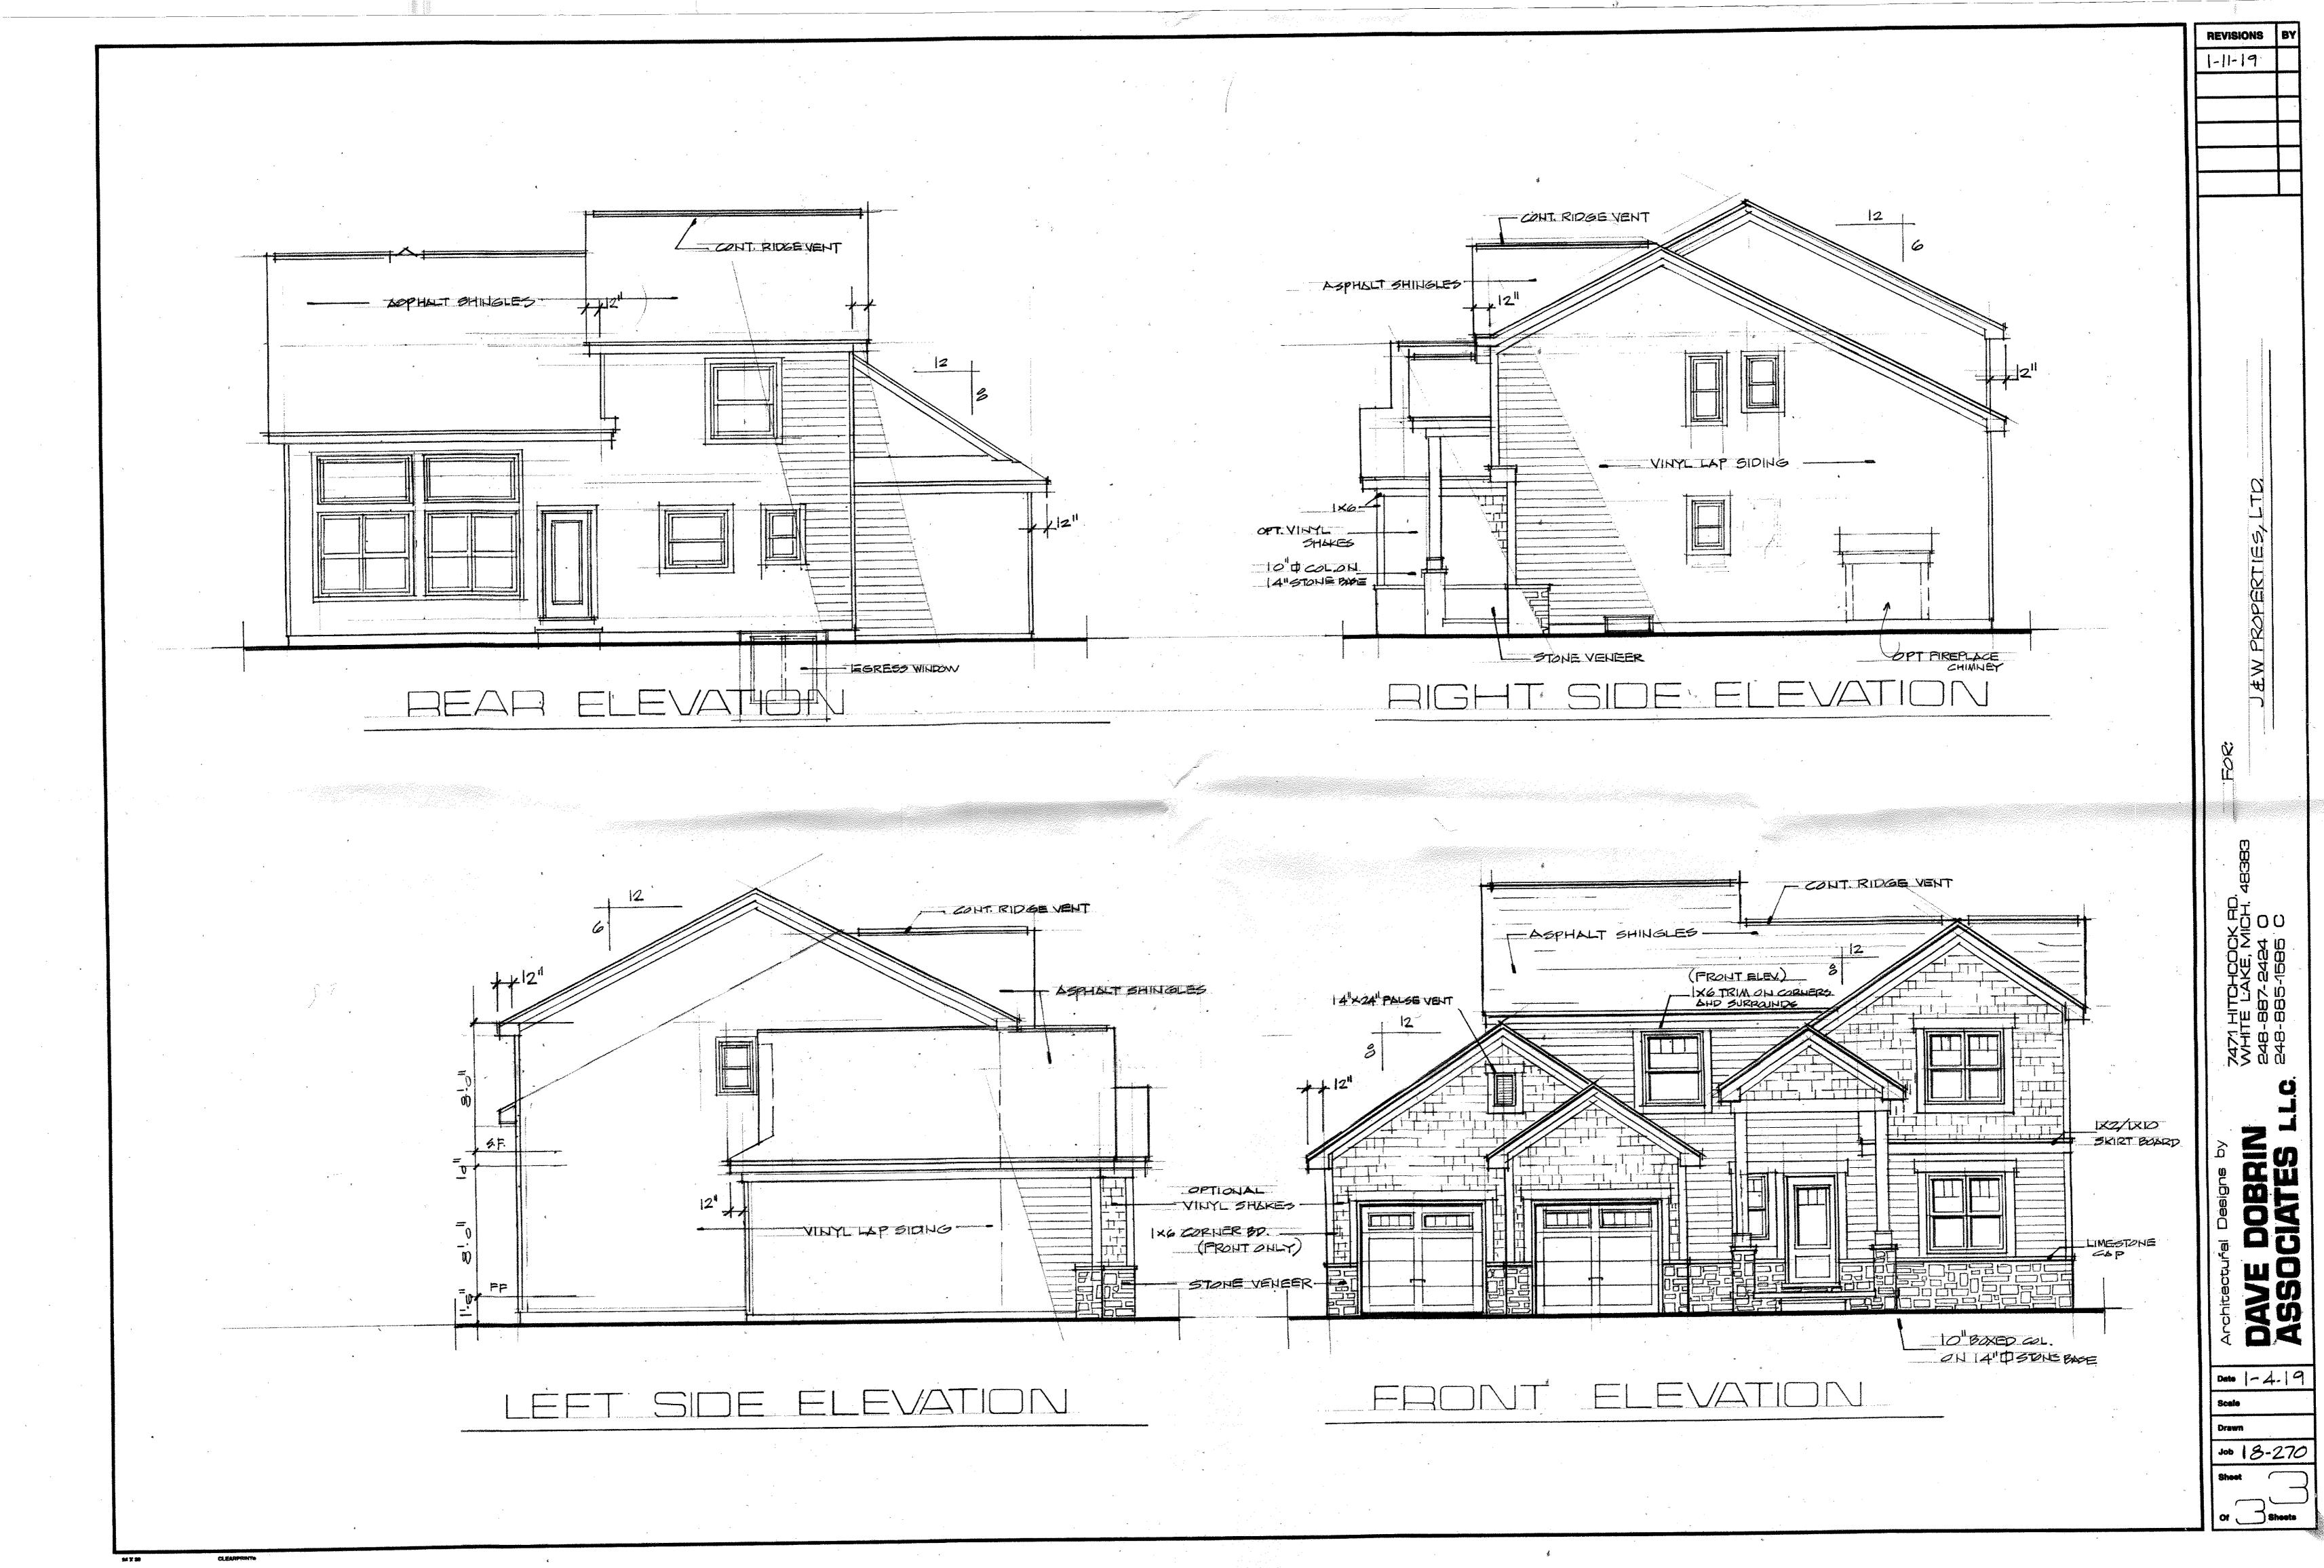

#### <u>Request</u>

The applicant is requesting variances from the Novi Code of Ordinances Section 3.1.5 a 3 foot front yard variance for a proposed 42 foot setback, a 10 foot rear yard variance for a proposed 40 foot setback and a 5 foot side yard variance for a 15 foot proposed set back, for a proposed and garage. This property is zoned Residential Acreage (R-A).