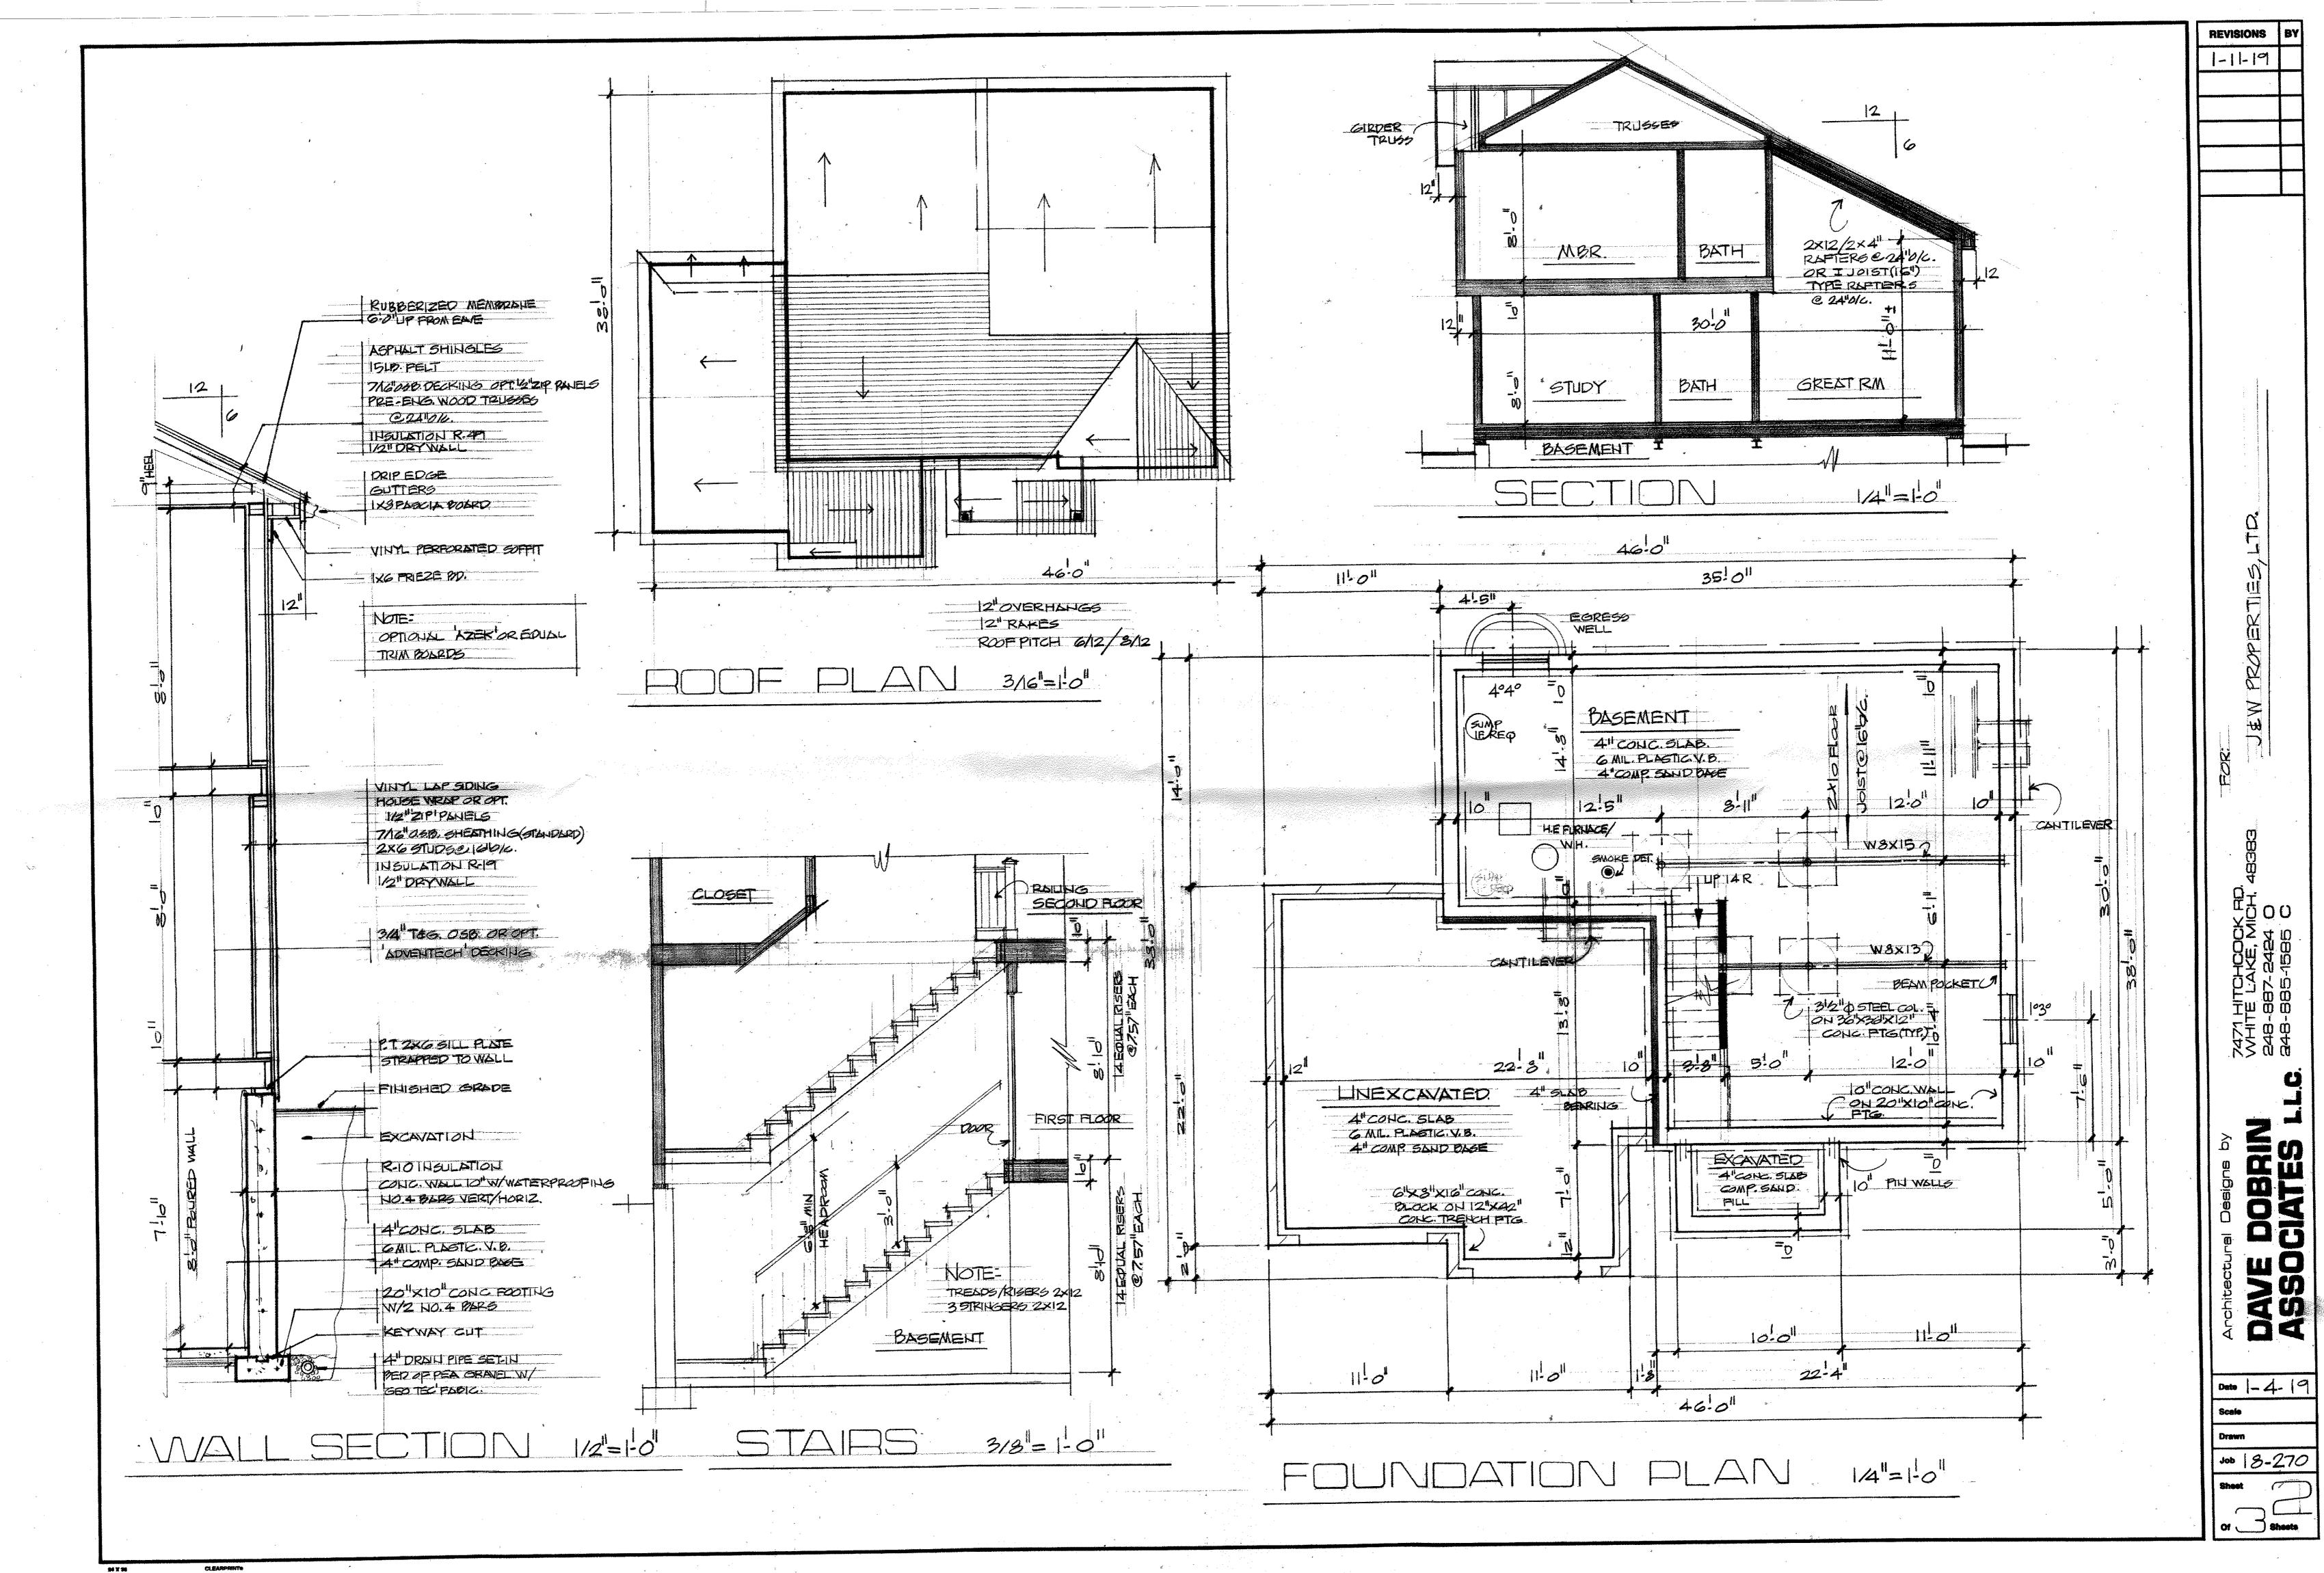

#### <u>Request</u>

The applicant is requesting variances from the Novi Code of Ordinances Section 3.1.5 a 3 foot front yard variance for a proposed 42 foot setback, a 10 foot rear yard variance for a proposed 40 foot setback and a 5 foot side yard variance for a 15 foot proposed set back, for a proposed and garage. This property is zoned Residential Acreage (R-A).