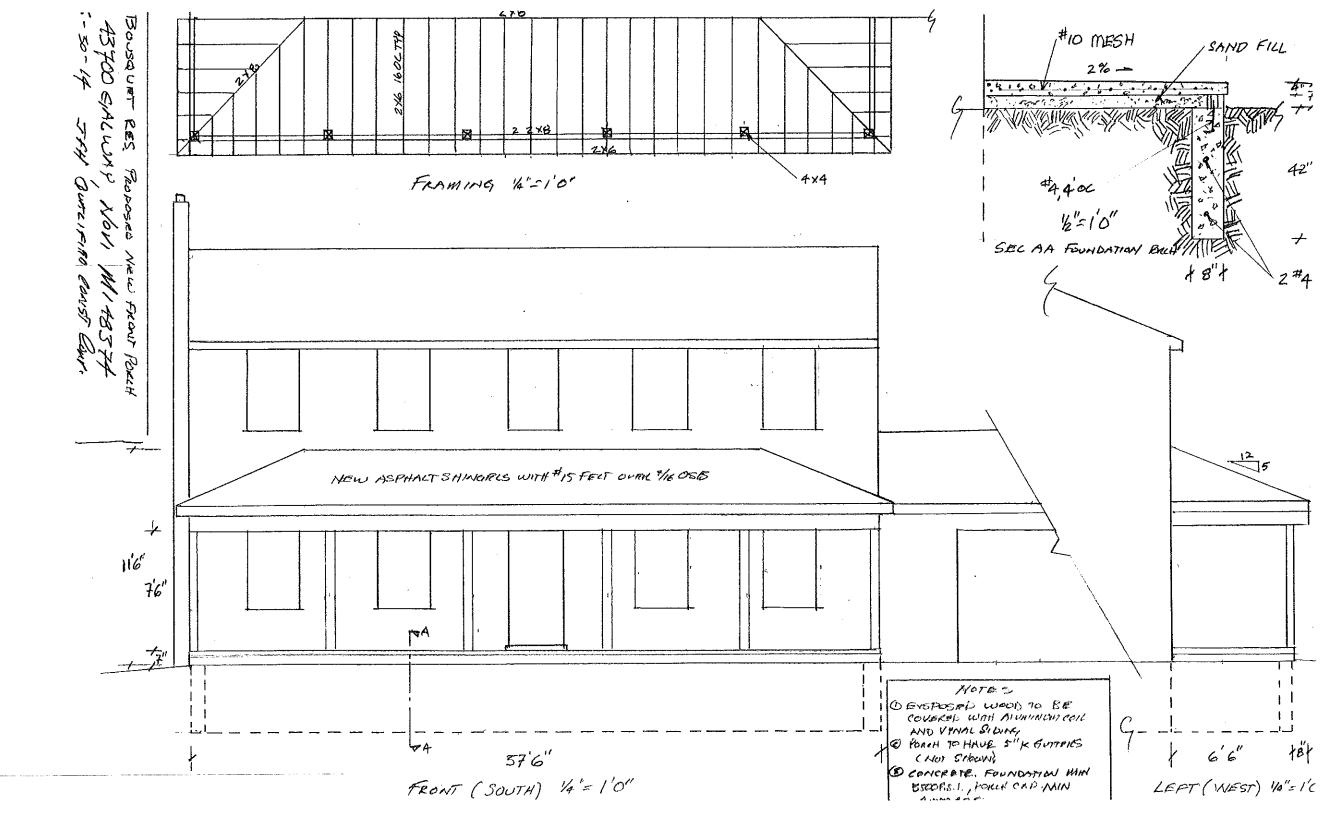

# Zoning District: R-1, One Family Residential

The applicant is requesting variances from the CITY OF NOVI, CODE OF ORDINANCES, Section 2400 to allow construction of a new covered porch addition with a reduced front yard setback of 23 ft. The property is located west of Novi Road and south of 9 Mile Road.

## City of Novi Staff Comments:

The applicant is proposing to construct a new covered porch addition within the front yard of an existing lot. The proposed addition will increase the nonconformity with regard to the front yard setback. Staff supports the variances provided substantial justice can be provided for neighboring property owners.