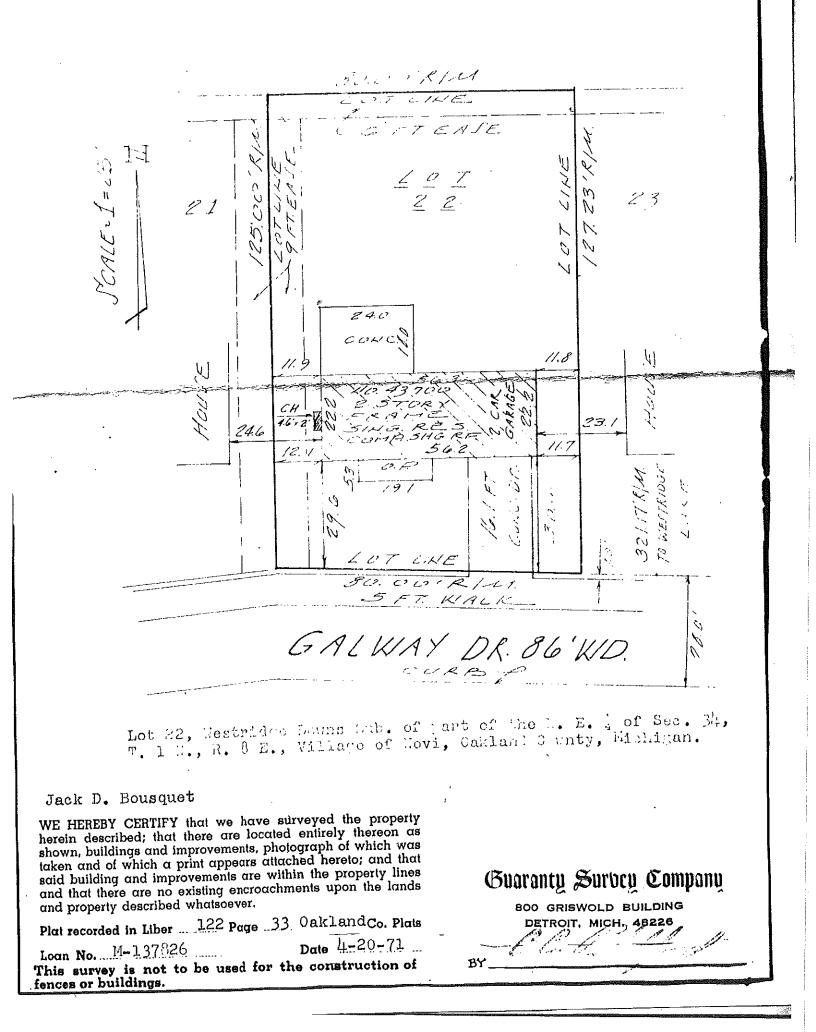

## Location: 43700 Galway Drive

# Zoning District: R-1, One Family Residential

The applicant is requesting variances from the CITY OF NOVI, CODE OF ORDINANCES, Section 2400 to allow construction of a new covered porch addition with a reduced front yard setback of 23 ft. The property is located west of Novi Road and south of 9 Mile Road.

## City of Novi Staff Comments:

The applicant is proposing to construct a new covered porch addition within the front yard of an existing lot. The proposed addition will increase the nonconformity with regard to the front yard setback. Staff supports the variances provided substantial justice can be provided for neighboring property owners.