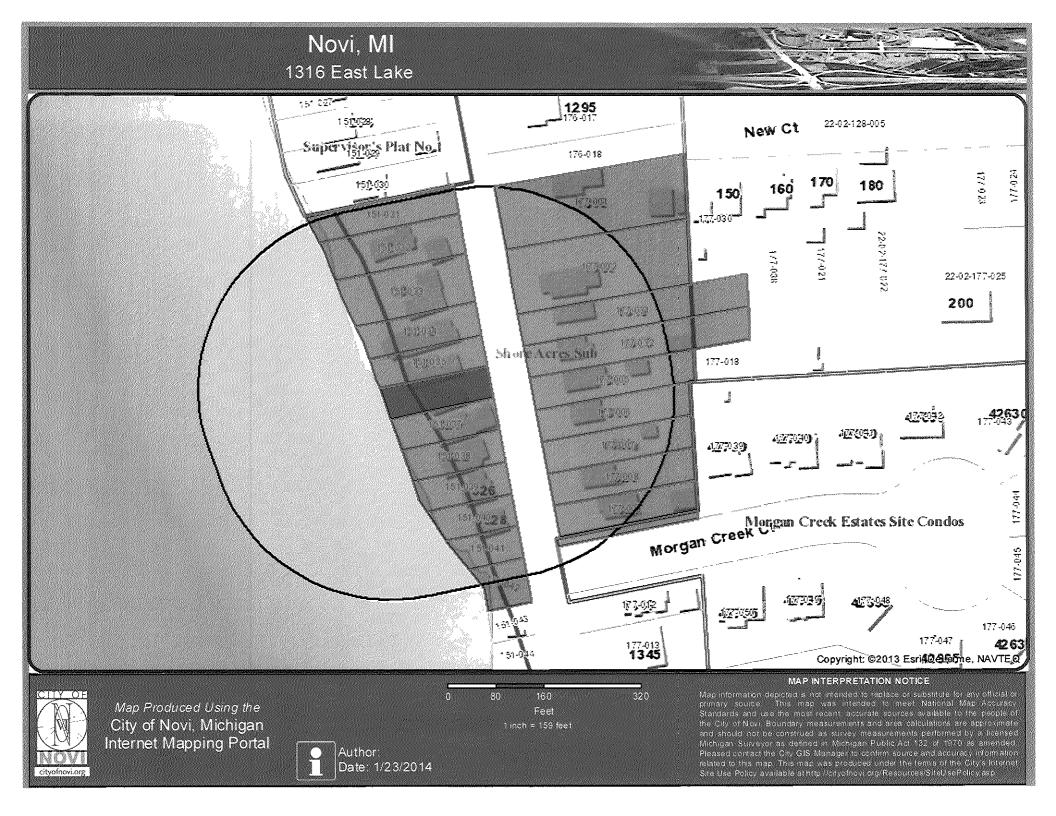

## Location: 1316 East Lake Drive

# Zoning Districl: R-4, One Family Residential

The applicant is requesting variances to allow reduced south side yard setback of 6.01 ft., respectively to allow construction of a deck on the rear of an existing home. The property is located east of West Lake Drive and north of South Lake Drive.