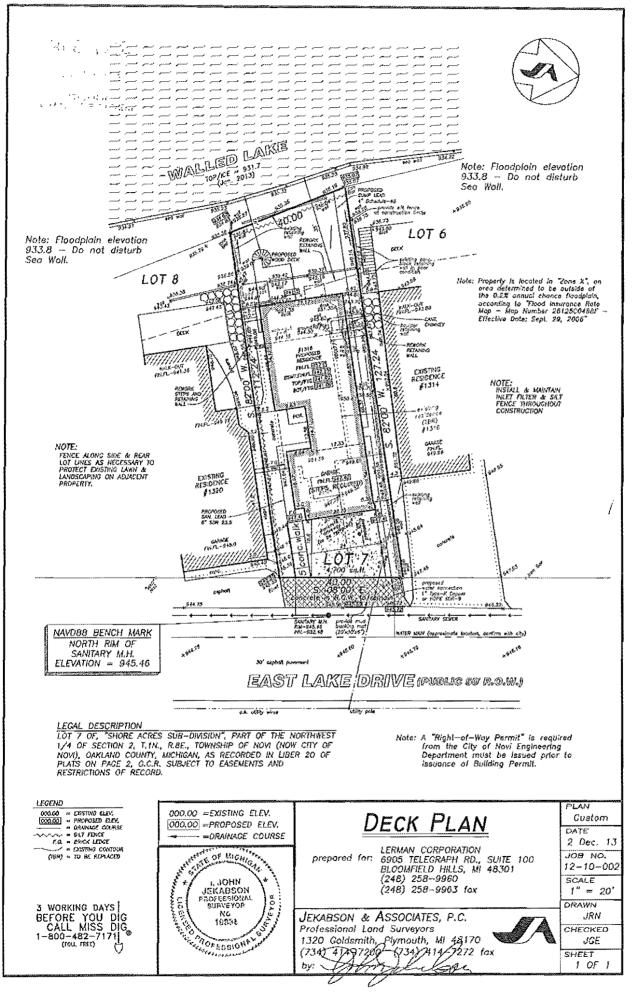

## Location: 1316 East Lake Drive

# Zoning Districl: R-4, One Family Residential

The applicant is requesting variances to allow reduced south side yard setback of 6.01 ft., respectively to allow construction of a deck on the rear of an existing home. The property is located east of West Lake Drive and north of South Lake Drive.

## Ordinance Sections:

CITY OF NOVI, CODE OF ORDINANCES, Section 2400 requires minimum and aggregate side yard setbacks of 10 ft. and 25 ft. respectively.

## City of Novi Staff Comments:

The applicant is proposing construction of a deck on a recently constructed single family home on an existing narrow lakefront lot. Variances were approved under ZBA PZ12-0050 for construction of the home, but the proposed deck will increase the nonconformity with regard to the side yard setbacks. The deck projection into the rear yard setback is allowed in the Zoning Ordinance. Staff supports the variances provided substantial justice can be provided for neighboring property owners.