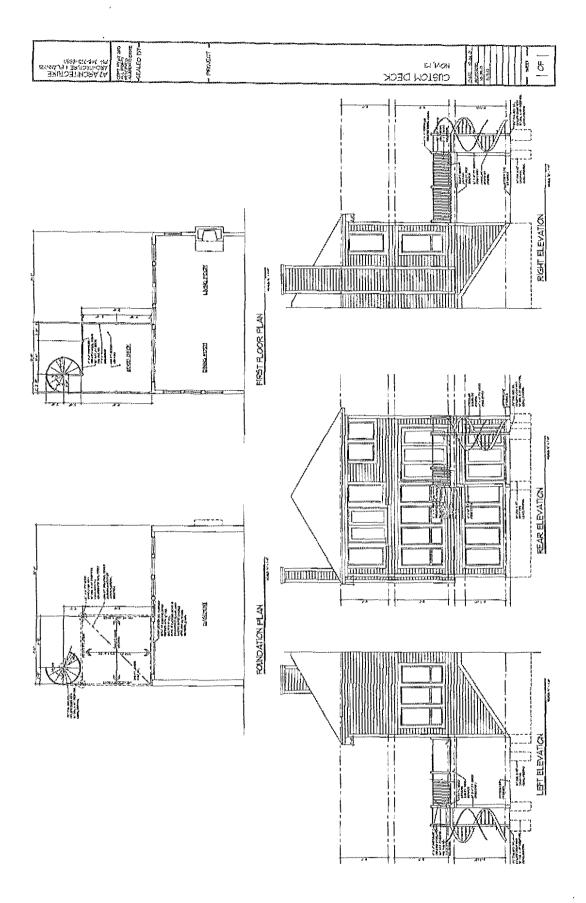

# Zoning Districl: R-4, One Family Residential

The applicant is requesting variances to allow reduced south side yard setback of 6.01 ft., respectively to allow construction of a deck on the rear of an existing home. The property is located east of West Lake Drive and north of South Lake Drive.

## City of Novi Staff Comments:

The applicant is proposing construction of a deck on a recently constructed single family home on an existing narrow lakefront lot. Variances were approved under ZBA PZ12-0050 for construction of the home, but the proposed deck will increase the nonconformity with regard to the side yard setbacks. The deck projection into the rear yard setback is allowed in the Zoning Ordinance. Staff supports the variances provided substantial justice can be provided for neighboring property owners.