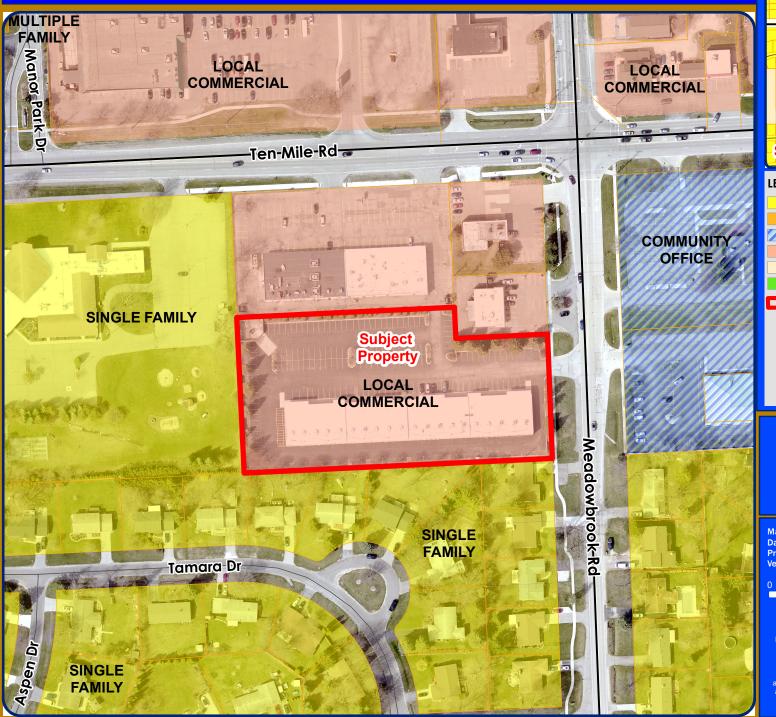

### **ANU SUSHI JSP20-25**

Public hearing at the request of Anu Sushi for Special Land Use, and Preliminary Site Plan approval. The subject property contains 2.68 acres and is located in Section 26, on the west side of Meadowbrook Road, south of Ten Mile Road. The site is known as the Peach Tree Shopping Center. The applicant is proposing to move into a tenant space in the center as a carry-out restaurant, which is a Special Land Use in the B-1 Zoning District. The applicant is not proposing any exterior changes to the site or building.

# JSP20-25 ANU SUSHI

#### **LEGEND**

Single Family

Multiple Family

Community Office

Local Commercial
Educational Facility

Public Park

Subject Property