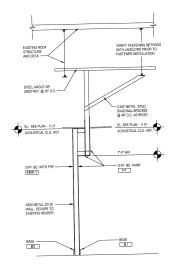

#### NOTE:

- ALL COLD FORM METAL FRAMING MEMBERS SHALL BE DESIGNED, FABRICATED, AND ERECTED IN ACCORDANCE WITH THE ANSI SPECIFICATIONS FOR DESIGN OF COLD FORMED STEEL STRUCTURAL MEMBERS AND IN ACCORDANCE WITH MANUFACTURERS
- DEMISING WALLS SHALL BE RATED 1 HOUR FIRE SWOKE CONSTRUCTION ALL PENETRATIONS THRU DEMISING WALLS SHALL BE
- ANY DUCT PENETRATIONS THRU DEMISING WALL SHALL HAVE FIRESMOKE DAMPERS INSTALLED.
- RATED WALL ENDING AT THE STOREFRONT MUST PROVIDE 1 HR FIREISMOKE CONNECTION TO THE NEAREST MULLION OR PILASTER.
- USE METAL STUD GAUGE AS FOLLOWS (U.O.N.
- 25 GA FOR WALLS LESS THAN 9'-0" AFF. 22 GA FOR WALLS 9'-0"12-0" AFF. 18 GA FOR WALLS OVER 12-0" AFF. PROVIDE LATERAL BRACING FOR ALL WALLS PER LATERAL BRACING DETAIL

NOTES: - PROVIDE MIN OF 1 FOOT-CANDLE EMERGENCY LIGHTING ALONG PATH OF EGRESS EMERGENCY LIGHTING THROUGHOUT SHALL NOT BE LESS THAN 1 FOOT-CANDLE

02 SECTION - TYPICAL HEADER / NEW WALL
NO SCALE

01 REFLECTED CEILING PLAN