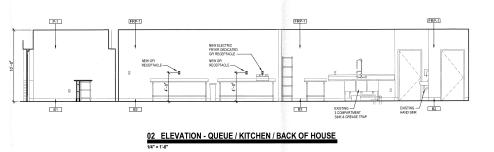

#### **EQUIPMENT SCHEDULE NOTES**

- PROVIDE SOLID BLOCKING
- EXISTING SINK, VERIFY GOOD WORKING ORDER, REPAIR AS NECESSARY, COORDINATE WITH TENANT
- 5" DIA LOCKING CASTERS REQUIRED
- ITEMS(S) NOT SHOWN ON THE PLAN. COORDINATE UTILITIES WITH TENANT
- 5. VENTED THROUGH ROOF, G.C. SHALL COORDINATE ALL ROOF WORK WITH LANDLORD.
- EXISTING INDIRECT DRAIN / FLOOR SINK. THOROUGHLY CLEAN AND VERIFY ITEM IS IN PROPER WORKING CONDITION. VERIFY / ADJUST FLOOR DRAIN / NEW FLOOR SINK AT 1 COMPARTMENT SINK AS REQUIRED. COORDINATE ALL REPAIRS / REPLACEMENTS WITH TENANT.
- EXISTING HAND SINK. THOROUGHLY CLEAN AND VERIFY ITEM IS IN PROPER WORKING CONDITION. COORDINATE ALL REPAIRS / REPLACEMENTS WITH TENANT. COORDINATE SOAP, TOWEL, AND OTHER ACCESSORIES WITH TENANT.
- EXISTING GREASE INTERCEPT. THOROUGHLY CLEAN AND VERIFY ITEM IS IN PROPER WORKING CONDITION. COORDINATE ALL REPAIRS / REPLACEMENTS WITH
- REFER TO MANUFACTURE'S SPECIFICATIONS VERIFY ALL UTILITY REQUIREMENTS AND CONNECTIONS.
- 0. THOROUGHLY CLEAN AND VERIFY ITEM(S) ARE IN PROPER WORKING CONDITION. COORDINATE ALL REPAIRS / REPLACEMENTS WITH TENANT
- 1. REFER TO SHOP DRAWINGS VERIFY ELECTRIC, CABLE, AND DATA REQUIREMENTS
- PROVIDE DATA / MODEM / ETHERNET CONNECTION(S) AS REQUIRED.
   SAFE TO BE BOLTED FROM INSIDE TO THE SUB-FLOOR, VERIFY LOCATION WITH TENANT.

#### MECHANICAL, ELECTRICAL, PLUMBING NOTES

THIS SITE HAS AN EXISTING 10 TON RTU AND AN EQUALIZING MAKE UP AIR SYSTEM. CONTRACTOR TO ELEVATE AND REPAIR AND / OR REPLACE AS NECESSARY. NO CHANGES TO GRILLE LOCATIONS IS NEEDED, EXCEPT OVER NEW COOLER BOX.

#### ELECTRICAL

- EXISTING ELECTRICAL PANEL TO BE REWORKED AS NECESSARY. EXISTING OUTLETS TO BE RELABELED. NEW POWER POLE TO BE INSTALLED AT KITCHEN CENTER WORK TABLES.

- ALL EXISTING PLUMBING TO BE SCOPED AND REPAIRED AS NECESSARY.
  NEW WATER HEATER IS REQUIRED. LOCHINVAR 75 GALLON 75,000 BTU RECOMMENDED.
  ONE NEW FLOOR SINK UNDER VEGGIE ONE COMPARTMENT SINK IS ONLY NEW PLUMBING REQUIRED.

  EXISTING SERVICE DOOR AND FRAVE BY LANDLORD, G.C. SHALL VERIFY ALL DOOR HARDWARE MEETS LOCAL CODE RECUI
- EXISTING ELECTRICAL PANELS, COORDINATE ALL WORK TO ELECTRIC PANEL, WITH LANDLORD AND TENANT.
- EXISTING RESTROOM FIXTURES AND ACCESSORIES TO REMAIN. THOROUGHLY CLEAN, REPAIR, OR REPLACE ALL ITEMS AS NEE COORDINATE WORK WITH TENANT.
- EXISTING ROOF TOP UNIT, G.C. SHALL VERIEY GOOD WORKING ORDER, CLEAN, AND BALANCE THE SYSTEM, COORDINATE REQUIRE
- DIMENSIONS ARE TO OUTSIDE FACE OF GWB AND/OR FACE OF CABINET LOCATING THE LOW WALL AND CABINETS.
- EXISTING INDIRECT DRAIN / FLOOR SINK, THOROUGHLY CLEAN AND VERIFY ITEM IS IN PROPER WORKING CONDITION, VERIFY / ADJUST FLOOR DRAIN / NEW FLOOR SINK AT 1 COMPARTMENT SINK AS REQUIRED.
- EXISTING FLOOR DRAIN, CLEAN AND VERIEY PROPER WORKING ORDER, REPAIR OR REPLACE AS REQUIRED.
- EXISTING GREASE TRAP, CLEAN AND VERIFY PROPER WORKING ORDER, REPAIR OR REPLACE AS REQUIRED.