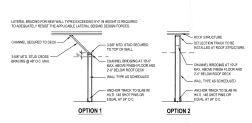

#### NOTE:

- ALL COLD FORM METAL FRAMING MEMBERS SHALL BE DESIGNED, FABRICATED, AND ERECTED IN ACCORDANCE WITH THE ANSI SPECIFICATIONS FOR DESIGN OF COLD FORMED STEEL STRUCTURAL MEMBERS AND IN ACCORDANCE WITH MANUFACTURERS
- DEMISING WALLS SHALL BE RATED 1 HOUR FIRE SWOKE CONSTRUCTION ALL PENETRATIONS THRU DEMISING WALLS SHALL BE
- ANY DUCT PENETRATIONS THRU DEMISING WALL SHALL HAVE FIRESMOKE DAMPERS INSTALLED.
- RATED WALL ENDING AT THE STOREFRONT MUST PROVIDE 1 HR FIREISMOKE CONNECTION TO THE NEAREST MULLION OR PILASTER.
- USE METAL STUD GAUGE AS FOLLOWS (U.O.N.
- 25 GA FOR WALLS LESS THAN 9'-0" AFF. 22 GA FOR WALLS 9'-0"12-0" AFF. 18 GA FOR WALLS OVER 12-0" AFF. PROVIDE LATERAL BRACING FOR ALL WALLS PER LATERAL BRACING DETAIL