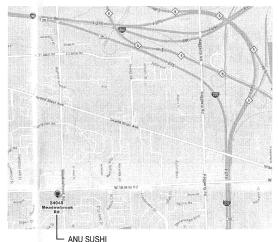

# JSP20-25 ANU SUSHI SITE LOCATION

### **LEGEND**

Subject Property

## **City of Novi**

Dept. of Community Development City Hall / Civic Center 45175 W Ten Mile Rd Novi, MI 48375 cityofnovi.org

Map Author: Christian Carroll Date: 10/2/20 Project: Anu Sushi Version #: 1

Fe<sub>0</sub> 30 60 120 18

1 inch = 154 feet