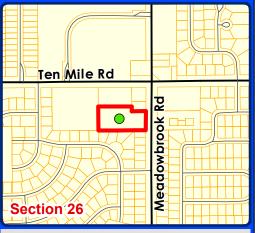

# JSP20-25 ANU SUSHI ZONING

### LEGEND

R-4: One-Family Residential District

RM-1: Low-Density Multiple Family

B-1: Local Business District

B-3: General Business District

Subject Property