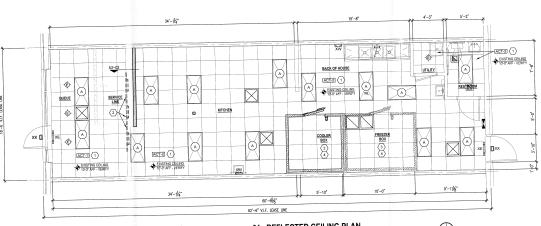

## GENERAL NOTES - REFLECTED CEILING PLAN

- EMERGENCY POWER SYSTEM SHALL PROVIDE POWER FOR A DURATION OF NOT LESS THAN 80-MINUTES AND SHALL CONSIST OF STORAGE BATTERES OR UNIT EQUIPMENT, INSTALLATION OF EMERGENCY SYSTEM SHALL BE IN ACCORDANCE WITH THE NATIONAL ELECTRICAL CODE.
- ELEUTRICAL LOJAE.

  BEREIGHY LIGHTING FACILITIES SHALL SE ARRANCED TO PROVIDE AT LEAST AN AVERAGE OF (1) FOOT CANDLE AND A WIN. OF 0.1
  FOOT CANDLE WEIGHTED LOVE THE ESSESS ROUTE AT FLOOR LEVEL VERBY LOCATIONS IN FELD).

  ROUTE ALL LIGHT SHITCHES TO NEW SWITCH BINK LOCATION.
- G.C. SHALL FIELD VERIFY AND REWORK DIFFUSERS TO EXISTING SUPPLY. RETURN, AND EXHAUST DUCTS AND CHASES.
- G.C. SHALL FELL VERIFY AND REWORK OFFICERS TO DESISTING SUPEY. RELIVEN, AND LOWING TO LOT AND CHARGE STATES.

  EXISTING SPRINGLES SYSTEM I FRADS SHALL BE LOCATED AS REQUIRED BY COOLE FREE SUPPRESSOON OFFICER SHALL SHA SEPARATE PERMIT. ALL FIRE ALARM SYSTEM WORK SHALL BE COORDINATED WITH THE LANDLORD.

#### I FGFND - CEILING SYMBOLS

| LLG         | LIND - OLIL | ING 31 MIDOLO                                                                                               |  |
|-------------|-------------|-------------------------------------------------------------------------------------------------------------|--|
| <u>'A'</u>  |             | EXISTING 2x4 LAYUN LIGHT FIXTURE (4) 32x FLUORESCENT MYOLT, PRISMATIC LENS. COORDINATE WITH TENANT.         |  |
| 'B'         | <b></b>     | EXISTING 6" RECESSED CAN LIGHT (INTERIOR) LED COORDINATE WITH TENANT                                        |  |
|             |             |                                                                                                             |  |
| 'XW'        | D xw        | DUAL HEAD EMERGENCY LIGHT WITH BATTERY BACKUP. WHITE THERMOPLASTIC, SELF TESTING, EXIT STORE WITE-SEL-1-WST |  |
| 'XE'        | ) XE        | WALL MOUNTED ILLUMINATED EMERGENCY EXIT COMBO SIGN W/BATTERY BACKUP.                                        |  |
| <u>'XX'</u> | 0 ×         | EXTERIOR WALL MOUNT LIGHT PACK - VERIFY EXISTING                                                            |  |
|             |             |                                                                                                             |  |
|             |             | AIR SUPPLY GRILL (VERIFY EXISTING) COORDINATE FINISH WITH TEMANT                                            |  |
|             |             | AIR RETURN GRILL (VERIFY EXISTING) COORDINATE FINISH WITH TENANT                                            |  |
|             | 廿           | NEW 244 CEILING TILE (ACT-1) ON NEW GRID: DINING / PUBLIC AREAS.                                            |  |
|             | ##          | NEW 2x4 CEILING TILE (ACT-2) ON NEW GRID: KITCHEN AND BACK OF HOUSE AREAS                                   |  |

LIGHT EXTURES ARE TO BE INSTALLED ACCORDING TO THE MANUFACTURER'S RECOMMENDATIONS AND APPLICABLE CODE REQUIREMENTS.

G.C. SHALL VERIFY ALL QUANTITIES AND COORDINATE LIGHTING FIXTURE ORDERS WITH TENANT.

### KEYED NOTES - REFLECTED CEILING PLAN

- ... NEW MENU BOARD TERMINAL SCREENS, COORDINATE WITH TENANT ACTUAL LOCATION, MOUNTING, AND REQUIRED UTILITIES. EXTEND CEILING TILE AND GRID ABOVE WALK-IN FREEZER / COOLER BOXES.

NOTES: - PROVIDE MIN OF 1 FOOT-CANDLE EMERGENCY LIGHTING ALONG PATH OF EGRESS EMERGENCY LIGHTING THROUGHOUT SHALL NOT BE LESS THAN 1 FOOT-CANDLE

02 SECTION - TYPICAL HEADER / NEW WALL
NO SCALE

01 REFLECTED CEILING PLAN