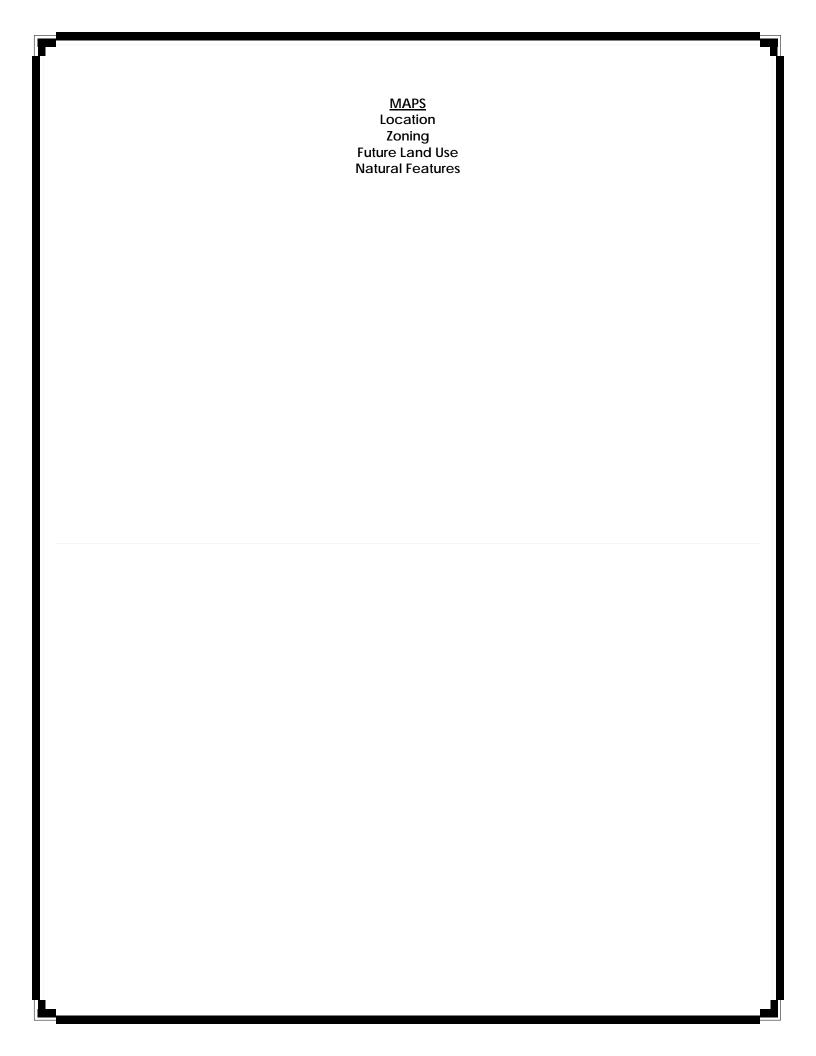

### **ANU SUSHI JSP20-25**

Public hearing at the request of Anu Sushi for Special Land Use, and Preliminary Site Plan approval. The subject property contains 2.68 acres and is located in Section 26, on the west side of Meadowbrook Road, south of Ten Mile Road. The site is known as the Peach Tree Shopping Center. The applicant is proposing to move into a tenant space in the center as a carry-out restaurant, which is a Special Land Use in the B-1 Zoning District. The applicant is not proposing any exterior changes to the site or building.

# JSP20-25 ANU SUSHI SITE LOCATION