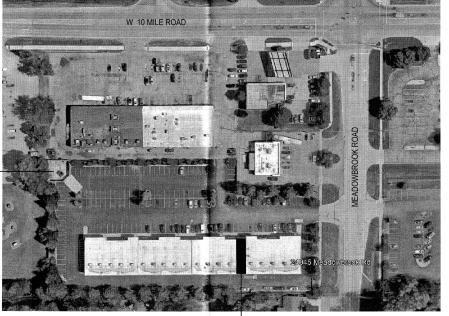

# JSP20-25 ANU SUSHI SITE LOCATION

### **LEGEND**

Subject Property

## **City of Novi**

Dept. of Community Development City Hall / Civic Center 45175 W Ten Mile Rd Novi, MI 48375 cityofnovi.org

Map Author: Christian Carroll Date: 10/2/20 Project: Anu Sushi Version #: 1

Fe<sub>0</sub> 30 60 120 18

1 inch = 154 feet