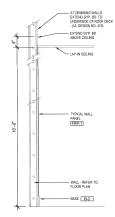

NOTES: - PROVIDE MIN OF 1 FOOT-CANDLE EMERGENCY LIGHTING ALONG PATH OF EGRESS EMERGENCY LIGHTING THROUGHOUT SHALL NOT BE LESS THAN 1 FOOT-CANDLE

02 SECTION - TYPICAL HEADER / NEW WALL
NO SCALE

01 REFLECTED CEILING PLAN