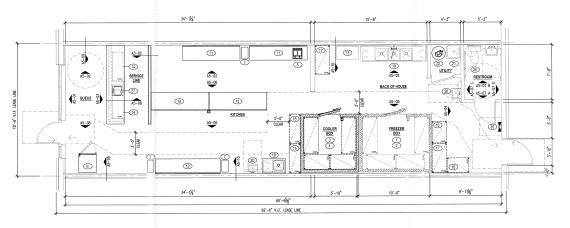

#### **KEYED NOTES - FLOOR PLAN**

- EXISTING STOREFRONT WINDOWS AND DOOR PROVIDED BY LANDLORD, G.C. SHALL VERIFY ALL DOOR HARDWARE MEETS LOCAL
- EXISTING MASONRY EXTERIOR WALL COORDINATE ALL WALL PENETRATIONS AND WALL ATTACHMENTS WITH LANGLORD
- G.C. SHALL FIELD VERIFY THE EXISTING DEMISING WALL LOCATION, PROVIDE 58° GWB 1 HOUR FIRE RATED ASSEMBLY WITH CAULKING AT ALL WALL PENETRATIONS PER LANDLORD'S SPECIFICATIONS.
- G.C. SHALL PROVIDE NEW POWER POLE; COORDINATE WITH TENANT.

  EXISTING SERVICE DOOR AND FRAVE BY LANDLORD, G.C. SHALL VERIFY ALL DOOR HARDWARE MEETS LOCAL CODE RECUI
- EXISTING ELECTRICAL PANELS, COORDINATE ALL WORK TO ELECTRIC PANEL, WITH LANDLORD AND TENANT.
- EXISTING RESTROOM FIXTURES AND ACCESSORIES TO REMAIN. THOROUGHLY CLEAN, REPAIR, OR REPLACE ALL ITEMS AS NEE COORDINATE WORK WITH TENANT.
- EXISTING ROOF TOP UNIT, G.C. SHALL VERIEY GOOD WORKING ORDER, CLEAN, AND BALANCE THE SYSTEM, COORDINATE REQUIRE
- DIMENSIONS ARE TO OUTSIDE FACE OF GWB AND/OR FACE OF CABINET LOCATING THE LOW WALL AND CABINETS.
- EXISTING INDIRECT DRAIN / FLOOR SINK, THOROUGHLY CLEAN AND VERIFY ITEM IS IN PROPER WORKING CONDITION, VERIFY / ADJUST FLOOR DRAIN / NEW FLOOR SINK AT 1 COMPARTMENT SINK AS REQUIRED.
- EXISTING FLOOR DRAIN, CLEAN AND VERIEY PROPER WORKING ORDER, REPAIR OR REPLACE AS REQUIRED.
- EXISTING GREASE TRAP, CLEAN AND VERIFY PROPER WORKING ORDER, REPAIR OR REPLACE AS REQUIRED.

#### LEGEND - DOOR AND DOOR HARDWARE

|      |                        |                      | OTC TIME DATA THE                                                                                                                                                                                                                                                                                                                                                                                                                                                                                                                                                                                                                                                                                                                                                                                                                                                                                                                                                                                                                                                                                                                                                                                                                                                                                                                                                                                                                                                                                                                                                                                                                                                                                                                                                                                                                                                                                                                                                                                                                                                                                                              |
|------|------------------------|----------------------|--------------------------------------------------------------------------------------------------------------------------------------------------------------------------------------------------------------------------------------------------------------------------------------------------------------------------------------------------------------------------------------------------------------------------------------------------------------------------------------------------------------------------------------------------------------------------------------------------------------------------------------------------------------------------------------------------------------------------------------------------------------------------------------------------------------------------------------------------------------------------------------------------------------------------------------------------------------------------------------------------------------------------------------------------------------------------------------------------------------------------------------------------------------------------------------------------------------------------------------------------------------------------------------------------------------------------------------------------------------------------------------------------------------------------------------------------------------------------------------------------------------------------------------------------------------------------------------------------------------------------------------------------------------------------------------------------------------------------------------------------------------------------------------------------------------------------------------------------------------------------------------------------------------------------------------------------------------------------------------------------------------------------------------------------------------------------------------------------------------------------------|
| MARK | SYMBOL :<br>FLOOR PLAN | SYMBOL:<br>ELEVATION | DESCRIPTION                                                                                                                                                                                                                                                                                                                                                                                                                                                                                                                                                                                                                                                                                                                                                                                                                                                                                                                                                                                                                                                                                                                                                                                                                                                                                                                                                                                                                                                                                                                                                                                                                                                                                                                                                                                                                                                                                                                                                                                                                                                                                                                    |
| 1    |                        |                      | STORERONI ENTER CODE. LOSSING  (C. SHAUL, PELLO PROFFO CODEN LATE WHILL MADLORD)  - 3 of 1, 7 of ALLMAND STOREROND TOOK AND FAMOL  - 3 of 1, 7 of ALLMAND STOREROND TOOK AND FAMOL  - 3 of 1, 7 of ALLMAND STOREROND TOOK AND FAMOL  - 3 of 1, 7 of ALLMAND STOREROND TOOK AND FAMOL  - 3 of 1, 7 of ALLMAND STOREROND TOOK AND FAMOL  - PROVIDED LYSING FLOOR  - PROVIDED LYSING F |
| 2    |                        |                      | ERVICE DOR. LISTING (GO BALL FILLD PAYEY - COORDINATE WITH LANGLORD)  30° 7.7° 1 18° 14° NA DOOR PRANKE, 110UR PS 'LIBELED  10° 10° 10° 10° 10° 10° 10° 10° 10° 10°                                                                                                                                                                                                                                                                                                                                                                                                                                                                                                                                                                                                                                                                                                                                                                                                                                                                                                                                                                                                                                                                                                                                                                                                                                                                                                                                                                                                                                                                                                                                                                                                                                                                                                                                                                                                                                                                                                                                                            |
| 3    |                        |                      | RESTROOM DOOR - EXISTING  - 3-7" x 7-7" RESTROOM DOORS VERIEV HARDWARE AND CLOSERS MEET LOOAL CODE REQUIREMENTS.                                                                                                                                                                                                                                                                                                                                                                                                                                                                                                                                                                                                                                                                                                                                                                                                                                                                                                                                                                                                                                                                                                                                                                                                                                                                                                                                                                                                                                                                                                                                                                                                                                                                                                                                                                                                                                                                                                                                                                                                               |
| 4    |                        |                      | UTILITY DOCK - DIGITMO  37° SYPS RESTROOM DOORS VERIFY HARDWARE AND CLOSERS MEET LOCAL CODE REQUIREMENTS.                                                                                                                                                                                                                                                                                                                                                                                                                                                                                                                                                                                                                                                                                                                                                                                                                                                                                                                                                                                                                                                                                                                                                                                                                                                                                                                                                                                                                                                                                                                                                                                                                                                                                                                                                                                                                                                                                                                                                                                                                      |

#### **KEYED NOTES - DEMOLITION PLAN**

- REMOVE THE EXISTING SERVICE COUNTER, COORDINATE WITH TENANT THE POSSIBLE RE-USE OF THE EXISTING ELECTRIC AN
- CARLING AND JOR TERMINATE AS REQUIRED
- REMOVE / RELOCATE / CAP EXISTING GAS LINE AS REQUIRED. EXISTING ROOF TOP EQUIPMENT, COORDINATE THE REMOVAL EXTENT WITH LANDLORD AND TENANT.
- REMOVE OFFICE IN IT'S ENTIRETY: WALLS, DOOR, WINDOW, LIGHTING, ETC... TERMINATE ALL UTILITIES AS REQUIRED.
- REMOVE EXISTING WATER HEATER, PREPARE EXISTING UTILITIES AND CONNECTIONS FOR NEW WATER HEATER.
- EXISTING ELECTRONICS, COMMUNICATIONS, AND SPEAKER SYSTEMS. COORDINATE WITH TENANT WHICH SYSTEMS SHALL BE RE-USED AND WHICH SYSTEMS SHALL BE REMOVED AS REQUIRED.

# 02 DEMOLITION PLAN

(12)—p

11)-

BACK OF HOUSE

-(5)

9"-11%"

**(** 

40

UTILITY

6

2

В-

3

В-

(5)(2)

RESTROOM

(7)

(6)-

ANU SUSHI

PROPOSED RENOVATION 24045 MEADOWBROOK RD. NOVI, MI 48375

DATE

08. 05. 2020 NO. DESCRIPTION DATE

SUBMITTAL

SHEET NAME

FLOOR PLAN DEMOLITION PLAN

SHEET #

01 FLOOR PLAN

COOLER

9'-11/6"

**A2** 