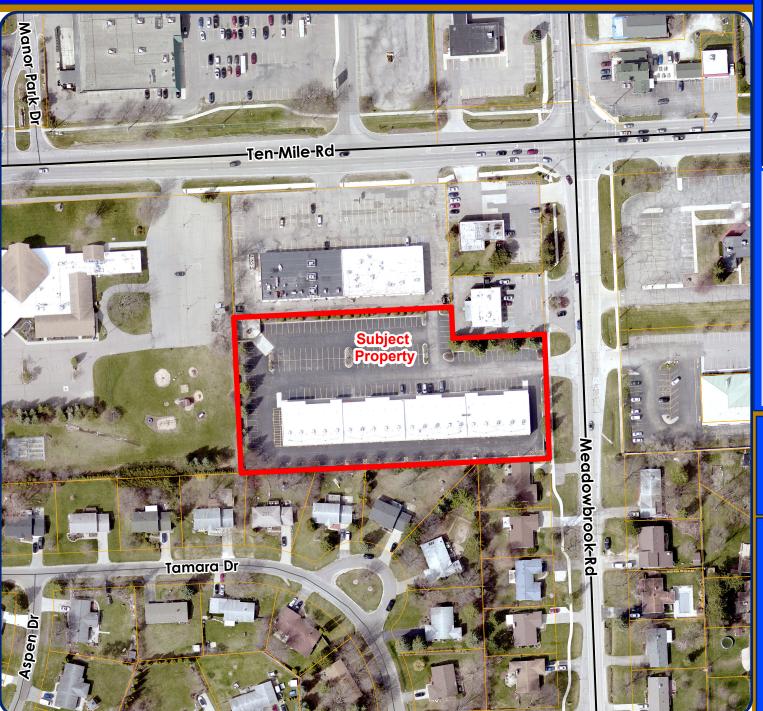

### **ANU SUSHI JSP20-25**

Public hearing at the request of Anu Sushi for Special Land Use, and Preliminary Site Plan approval. The subject property contains 2.68 acres and is located in Section 26, on the west side of Meadowbrook Road, south of Ten Mile Road. The site is known as the Peach Tree Shopping Center. The applicant is proposing to move into a tenant space in the center as a carry-out restaurant, which is a Special Land Use in the B-1 Zoning District. The applicant is not proposing any exterior changes to the site or building.

# JSP20-25 ANU SUSHI SITE LOCATION

### **LEGEND**

Subject Property