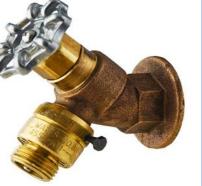

Hose bib vacuum breaker

Downstream to sprinkler heads

City Upstream supply to sprinkler system

Protected hose bib

Do <u>not</u> install a hose bib vacuum breaker on anti-siphon hose bib

Anti-siphon/frost free hose bib

Typical un-protected hose bib (spigot) on side of house and lawn sprinkler backflow preventer