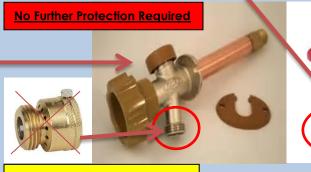

## **HOSE BIB BACKFLOW PROTECTION GUIDE**

Example Lawn Sprinkler Backflow Preventer

**PVB** 

Pressure Vacuum Breaker (PVB)

Note: No hose bib protection required for hose bib installed on downstream side of PVB Note: Unprotected hose bibs may also be located within your garage.

Typical un-protected hose bib (spigot) on side of house and lawn sprinkler backflow preventer