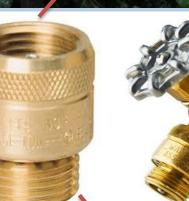

Hose bib vacuum breaker

Downstream to sprinkler heads

City Upstream supply to sprinkler system

Protected hose bib

Do <u>not</u> install a hose bib vacuum breaker on anti-siphon hose bib

Anti-siphon/frost free hose bib