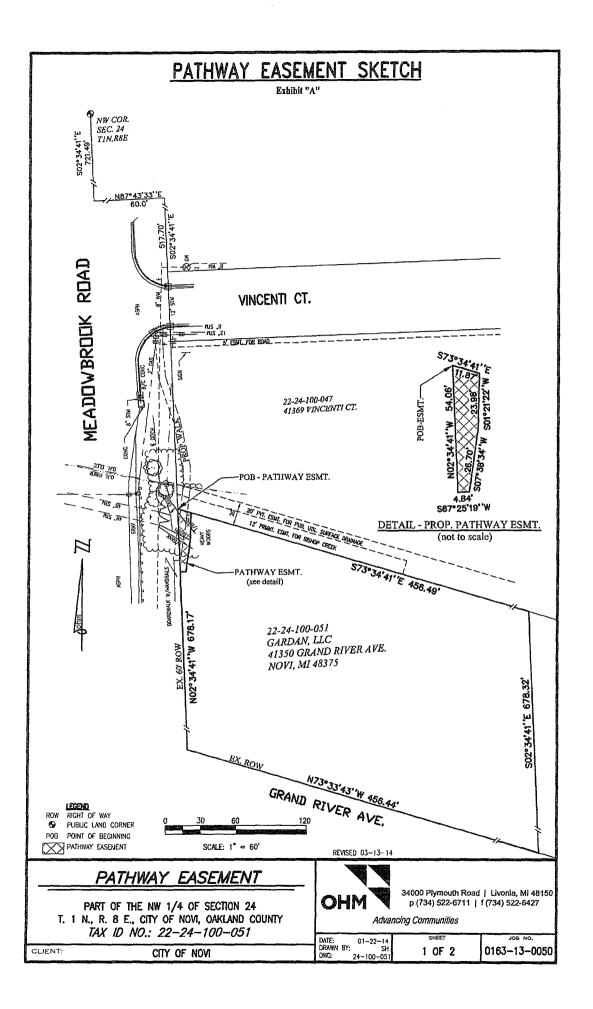

# PATHWAY EASEMENT DESCRIPTION

Exhibit "A"

### PARCEL DESCRIPTION (22-24-100-051):

(PER OAKLAND COUNTY TAX ROLLS)

. • `

Part of the NW 1/4 of Section 24, Town 1 North, Range 8 East, City of Novi, Oakland County, Michigan, described as follows:

Beginning at a point distant S 02°34'41" E 721.49 feet and N 87°43'33" E 60.0 feet and S 02°34'41" E 517.70 feet from the NW corner of said Section 24; thence S 73°34'41" E 456.49 feet; thence S 02°34'41" E 678.32 feet; thence N 73°33'43" W 456.44 feet along the Northerly right of way line of Grand River Avenue; thence N 02°34'41" W 678.17 feet to the Point of Beginning.

#### PATHWAY EASEMENT DESCRIPTION:

A variable width pathway easement situated in the Part of the NW 1/4 of Section 24, Town 1 North, Range 8 East, City of Novi, Oakland County, Michigan, described as follows: Beginning at a point distant S 02°34'41" E 721.49 feet and N 87°43'33" E 60.0 feet and S 02°34'41" E 517.70 feet from the NW corner of said Section 24; thence S 73°34'41" E 11.87 feet; thence S 01°21'22" W 23.98 feet; thence S 07°38'34" W 26.70 feet; thence S 87°25'19" W 4.84 feet; thence N 02°34'41" W 54.06 feet along the East right of way line of Meadowbrook Road to the Point of Beginning.

Contains 460 square feet or 0.011 acres of land. Subject to all easements and restrictions of record, if any.

| REWISED 03<br>PATHWAY EASEMENT                                                                                  | -13-14                                            |                                                                |                         |
|-----------------------------------------------------------------------------------------------------------------|---------------------------------------------------|----------------------------------------------------------------|-------------------------|
| PART OF THE NW 1/4 OF SECTION 24<br>T. 1 N., R. 8 E., CITY OF NOVI, OAKLAND COUNTY<br>TAX ID NO.: 22-24-100-051 | OHM Adva                                          | 34000 Plymouth Road<br>p (734) 522-6711  <br>ncing Communities |                         |
| CLIENT: CITY OF NOVI                                                                                            | DATE: 01-22-14<br>Orawn BY: SH<br>DWG: 24-100-051 | SHEET<br>2 OF 2                                                | JOB NO.<br>0163-13-0050 |