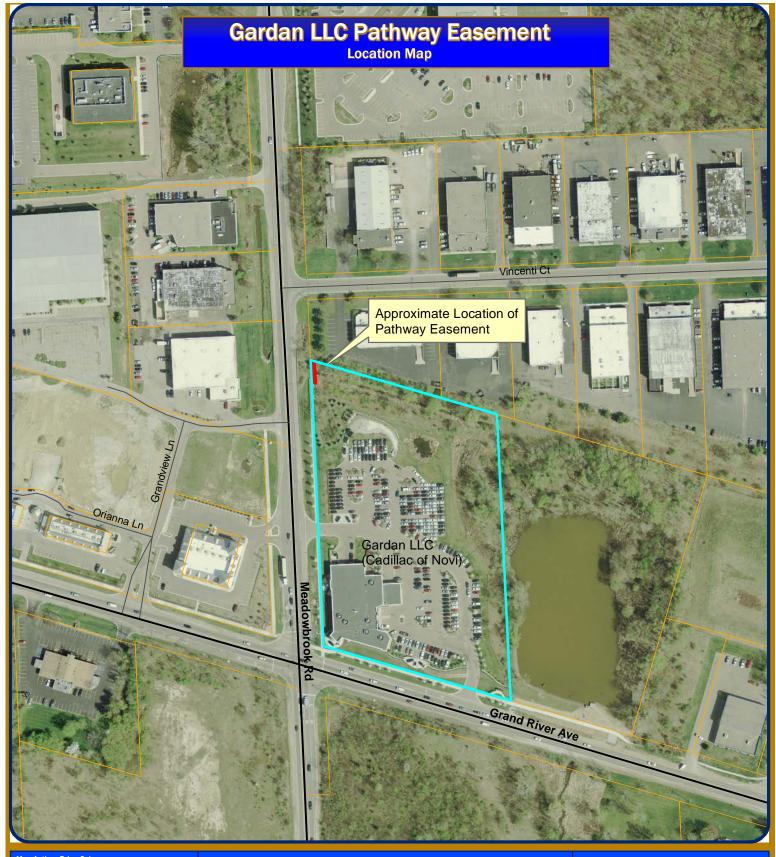

One of the property owners, Gardan, LLC, which owns the property on which Cadillac of Novi is located, has offered to donate a pathway easement at the northwest corner of the property along Meadowbrook Road.

The pathway easement was prepared by Engineering staff and was reviewed and approved by the City Attorney (see attached letter from Beth Saarela dated May 2, 2014).

The design of the 2014 Pathway Construction project is nearing completion. It is anticipated that construction will commence in mid-summer 2014, once all of the required easements have been obtained.

Map Author: Brian Coburn Date: 5/5/2014 Project: Version #: Amended By: Date: