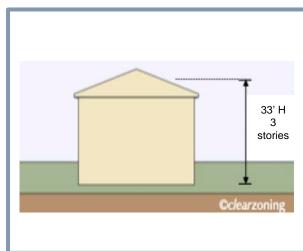

#### Request

The applicant is requesting variances from The City of Novi Zoning Ordinance Section 3.1.5 for a side yard setback of 5 feet (10 feet minimum required, variance of 5 feet); an aggregate total side yard setback of 17.75 feet (25 feet required, variance of 7.25 feet); and a proposed lot coverage of 32% (25% maximum allowed, variance of 7%). Section 3.32-7 for a proposed deck 13.5 feet from the rear yard property line (17 feet minimum required, variance of 3.5 feet). Section 4.19.1.E(i) for the construction of a 1,000 square foot garage (maximum of 850 square feet allowed by code, variance of 150 square feet). Section 3.1.5 for a third story, 2.5 stories allowed by code. These variances would accommodate the building a new home and deck. This property is zoned Single Family Residential (R-4). This case was postponed from the May 11, 2021 meeting, they are now seeking additional variances.