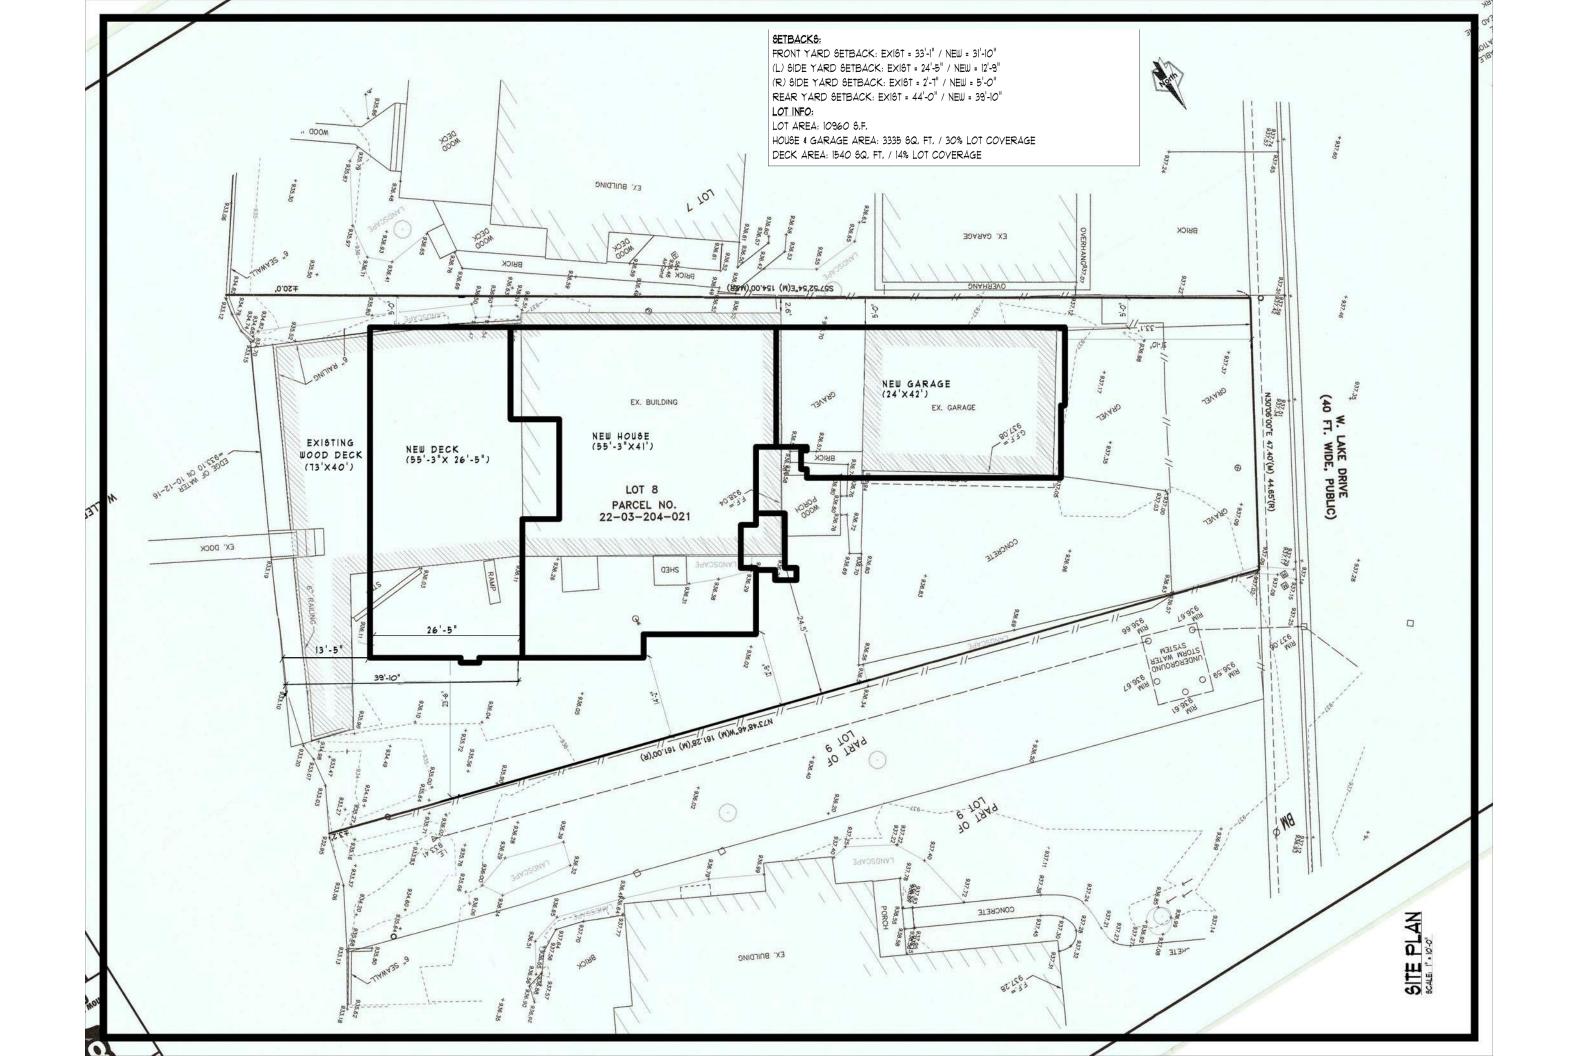

#### Request

The applicant is requesting variances from The City of Novi Zoning Ordinance Section 3.1.5 for a side yard setback of 5 feet (10 feet minimum required, variance of 5 feet); an aggregate total side yard setback of 17.75 feet (25 feet required, variance of 7.25 feet); and a proposed lot coverage of 32% (25% maximum allowed, variance of 7%). Section 3.32-7 for a proposed deck 13.5 feet from the rear yard property line (17 feet minimum required, variance of 3.5 feet). Section 4.19.1.E(i) for the construction of a 1,000 square foot garage (maximum of 850 square feet allowed by code, variance of 150 square feet). Section 3.1.5 for a third story, 2.5 stories allowed by code. These variances would accommodate the building a new home and deck. This property is zoned Single Family Residential (R-4). This case was postponed from the May 11, 2021 meeting, they are now seeking additional variances.