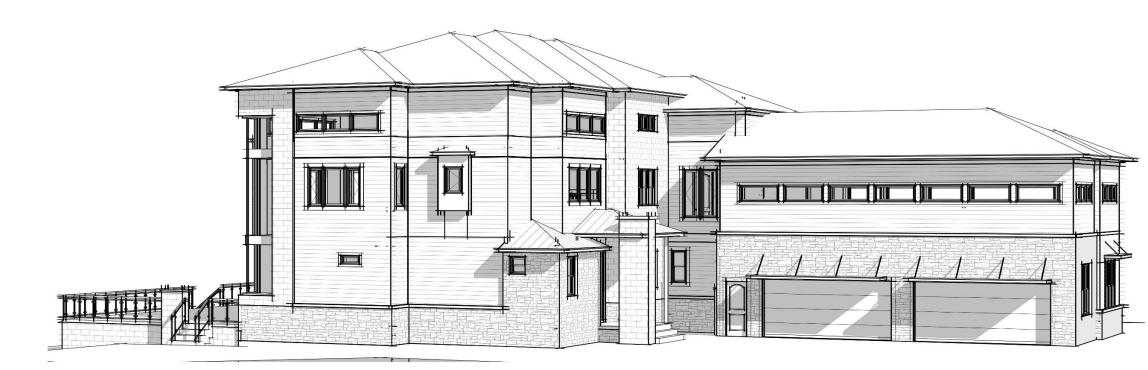

#### Request

The applicant is requesting variances from The City of Novi Zoning Ordinance Section 3.1.5 for a side yard setback of 5 feet (10 feet minimum required, variance of 5 feet); an aggregate total side yard setback of 17.75 feet (25 feet required, variance of 7.25 feet); and a proposed lot coverage of 32% (25% maximum allowed, variance of 7%). Section 3.32-7 for a proposed deck 13.5 feet from the rear yard property line (17 feet minimum required, variance of 3.5 feet). Section 4.19.1.E(i) for the construction of a 1,000 square foot garage (maximum of 850 square feet allowed by code, variance of 150 square feet). Section 3.1.5 for a third story, 2.5 stories allowed by code. These variances would accommodate the building a new home and deck. This property is zoned Single Family Residential (R-4). This case was postponed from the May 11, 2021 meeting, they are now seeking additional variances.