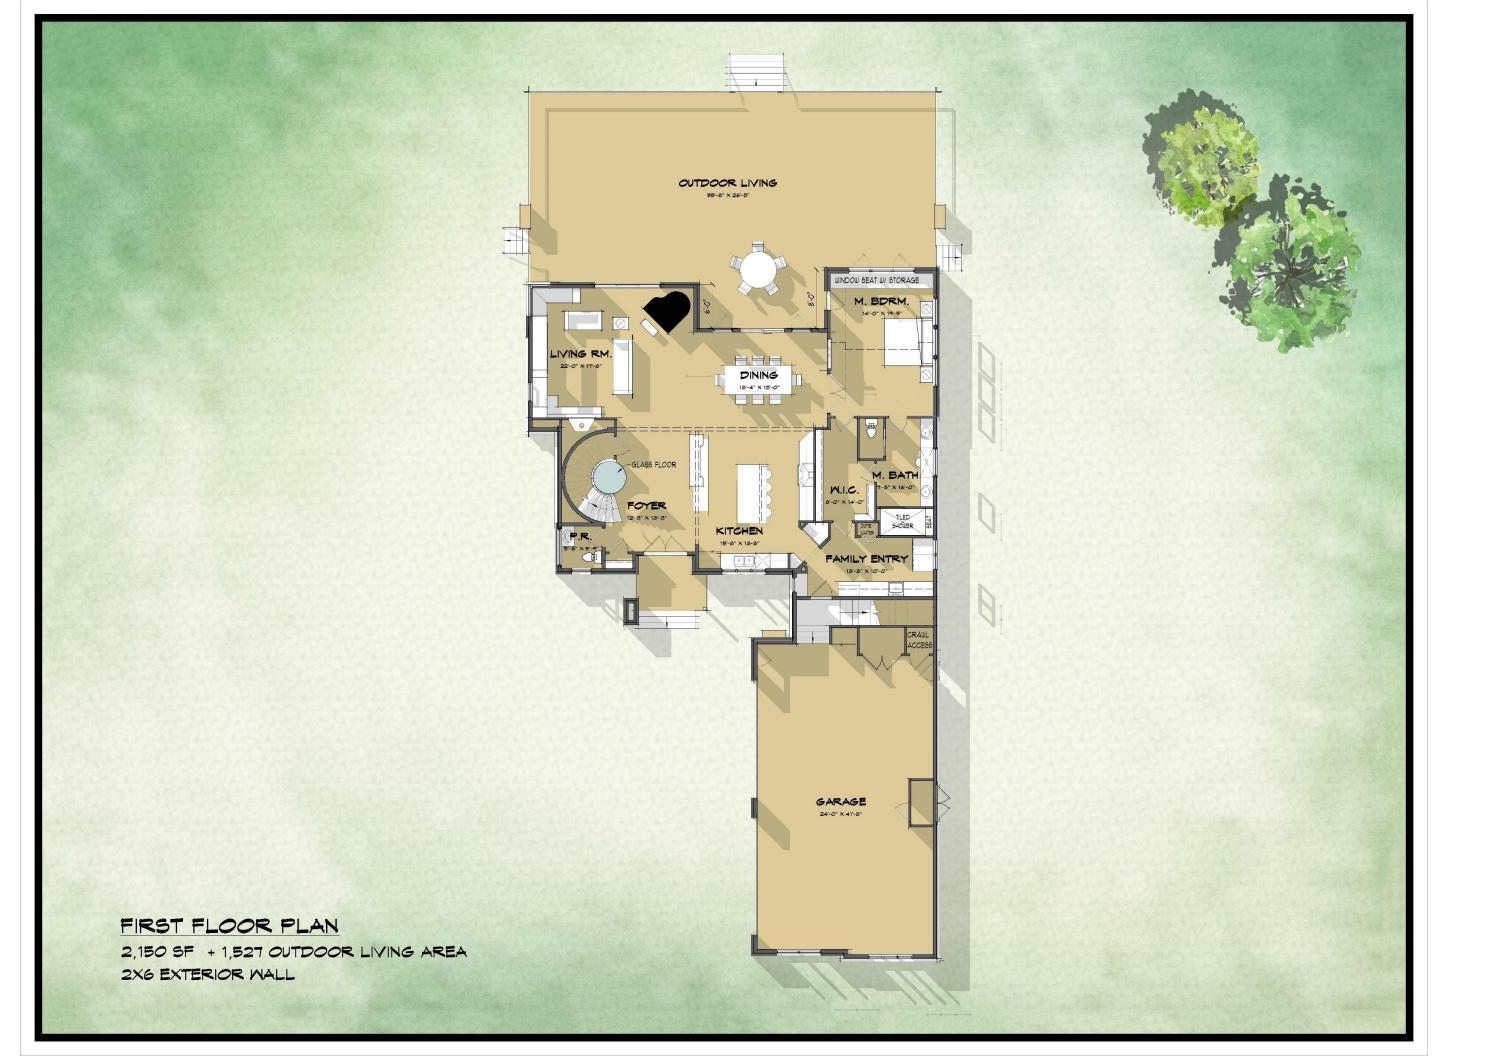

#### Request

The applicant is requesting variances from The City of Novi Zoning Ordinance Section 3.1.5 for a side yard setback of 5 feet (10 feet minimum required, variance of 5 feet); an aggregate total side yard setback of 17.75 feet (25 feet required, variance of 7.25 feet); and a proposed lot coverage of 32% (25% maximum allowed, variance of 7%). Section 3.32-7 for a proposed deck 13.5 feet from the rear yard property line (17 feet minimum required, variance of 3.5 feet). Section 4.19.1.E(i) for the construction of a 1,000 square foot garage (maximum of 850 square feet allowed by code, variance of 150 square feet). Section 3.1.5 for a third story, 2.5 stories allowed by code. These variances would accommodate the building a new home and deck. This property is zoned Single Family Residential (R-4). This case was postponed from the May 11, 2021 meeting, they are now seeking additional variances.