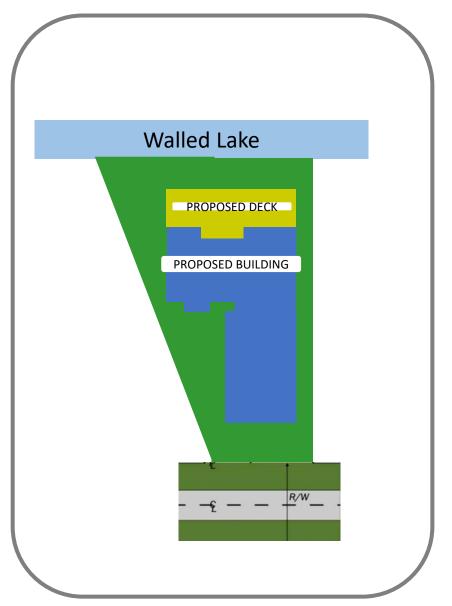

#### **Property Characteristics**

Zoning District: Single Family Residential

Location: East of West Park Drive and South of W Pontiac Trail

Parcel #: 50-22-03-204-021

#### Request

The applicant is requesting variances from The City of Novi Zoning Ordinance Section 3.1.5 for a side yard setback of 5 feet (10 feet minimum required, variance of 5 feet); an aggregate total side yard setback of 17.75 feet (25 feet required, variance of 7.25 feet); and a proposed lot coverage of 32% (25% maximum allowed, variance of 7%). Section 3.32-7 for a proposed deck 13.5 feet from the rear yard property line (17 feet minimum required, variance of 3.5 feet). Section 4.19.1.E(i) for the construction of a 1,000 square foot garage (maximum of 850 square feet allowed by code, variance of 150 square feet). Section 3.1.5 for a third story, 2.5 stories allowed by code. These variances would accommodate the building a new home and deck. This property is zoned Single Family Residential (R-4). This case was postponed from the May 11, 2021 meeting, they are now seeking additional variances.