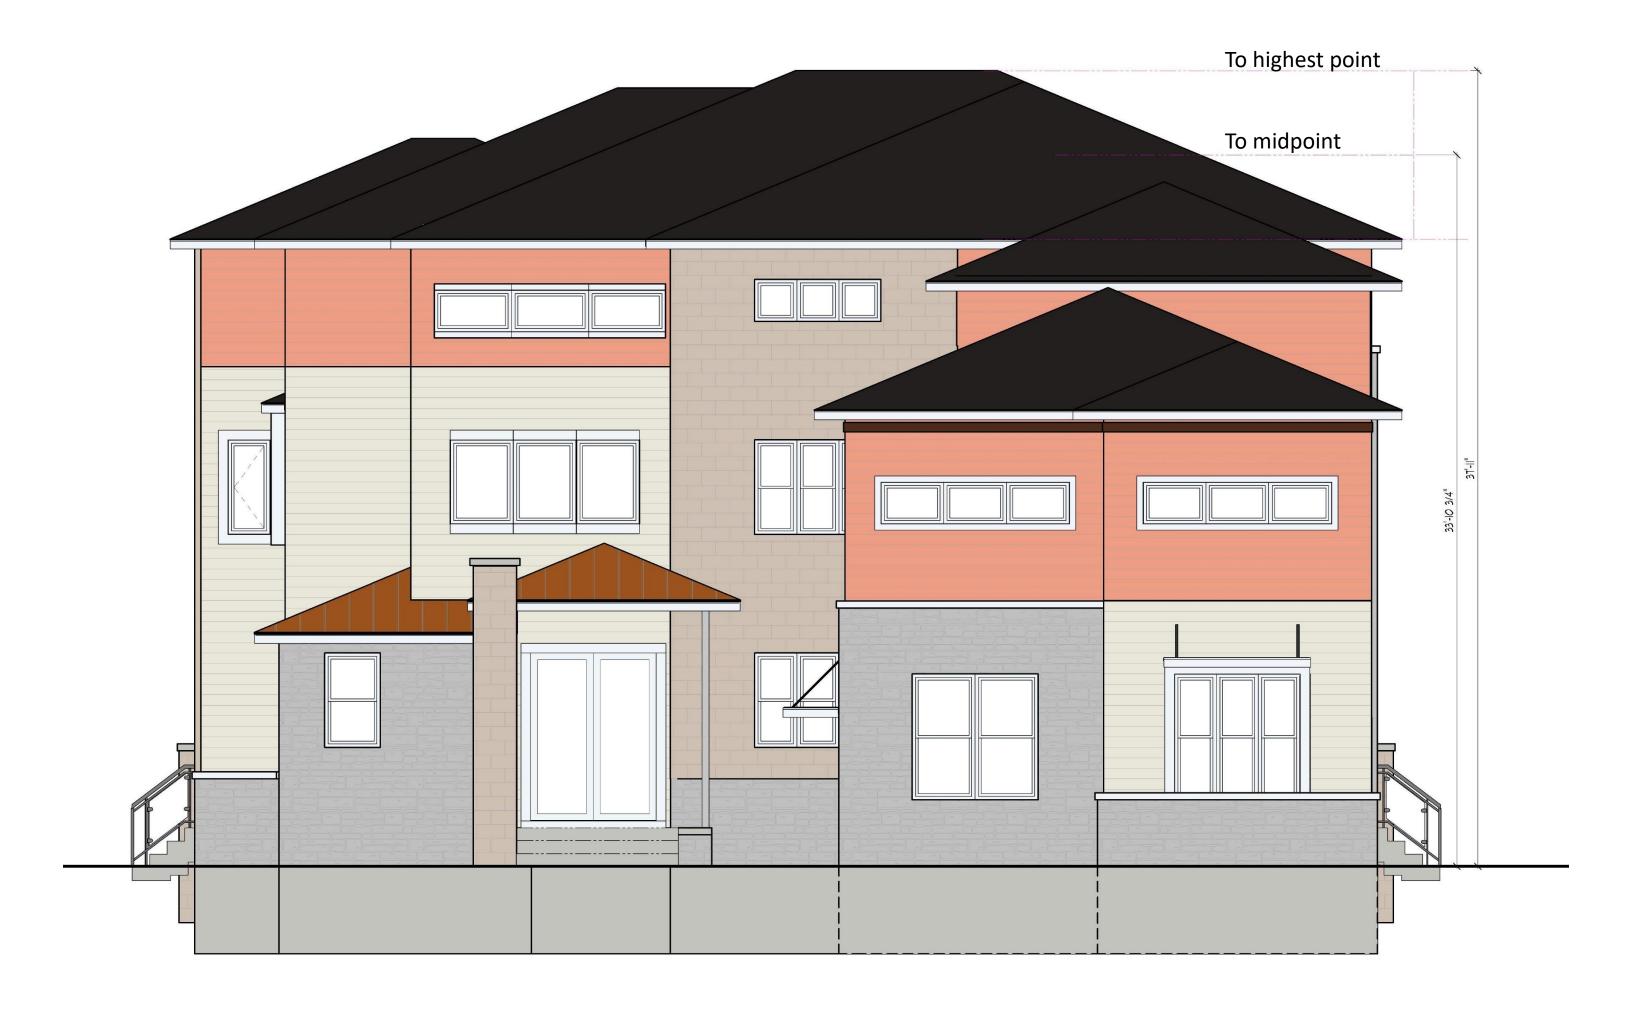

#### Request

The applicant is requesting variances from The City of Novi Zoning Ordinance Section 3.1.5 for a side yard setback of 5 feet (10 feet minimum required, variance of 5 feet); an aggregate total side yard setback of 17.75 feet (25 feet required, variance of 7.25 feet); and a proposed lot coverage of 32% (25% maximum allowed, variance of 7%). Section 3.32-7 for a proposed deck 13.5 feet from the rear yard property line (17 feet minimum required, variance of 3.5 feet). Section 4.19.1.E(i) for the construction of a 1,000 square foot garage (maximum of 850 square feet allowed by code, variance of 150 square feet). Section 3.1.5 for a third story, 2.5 stories allowed by code. These variances would accommodate the building a new home and deck. This property is zoned Single Family Residential (R-4). This case was postponed from the May 11, 2021 meeting, they are now seeking additional variances.