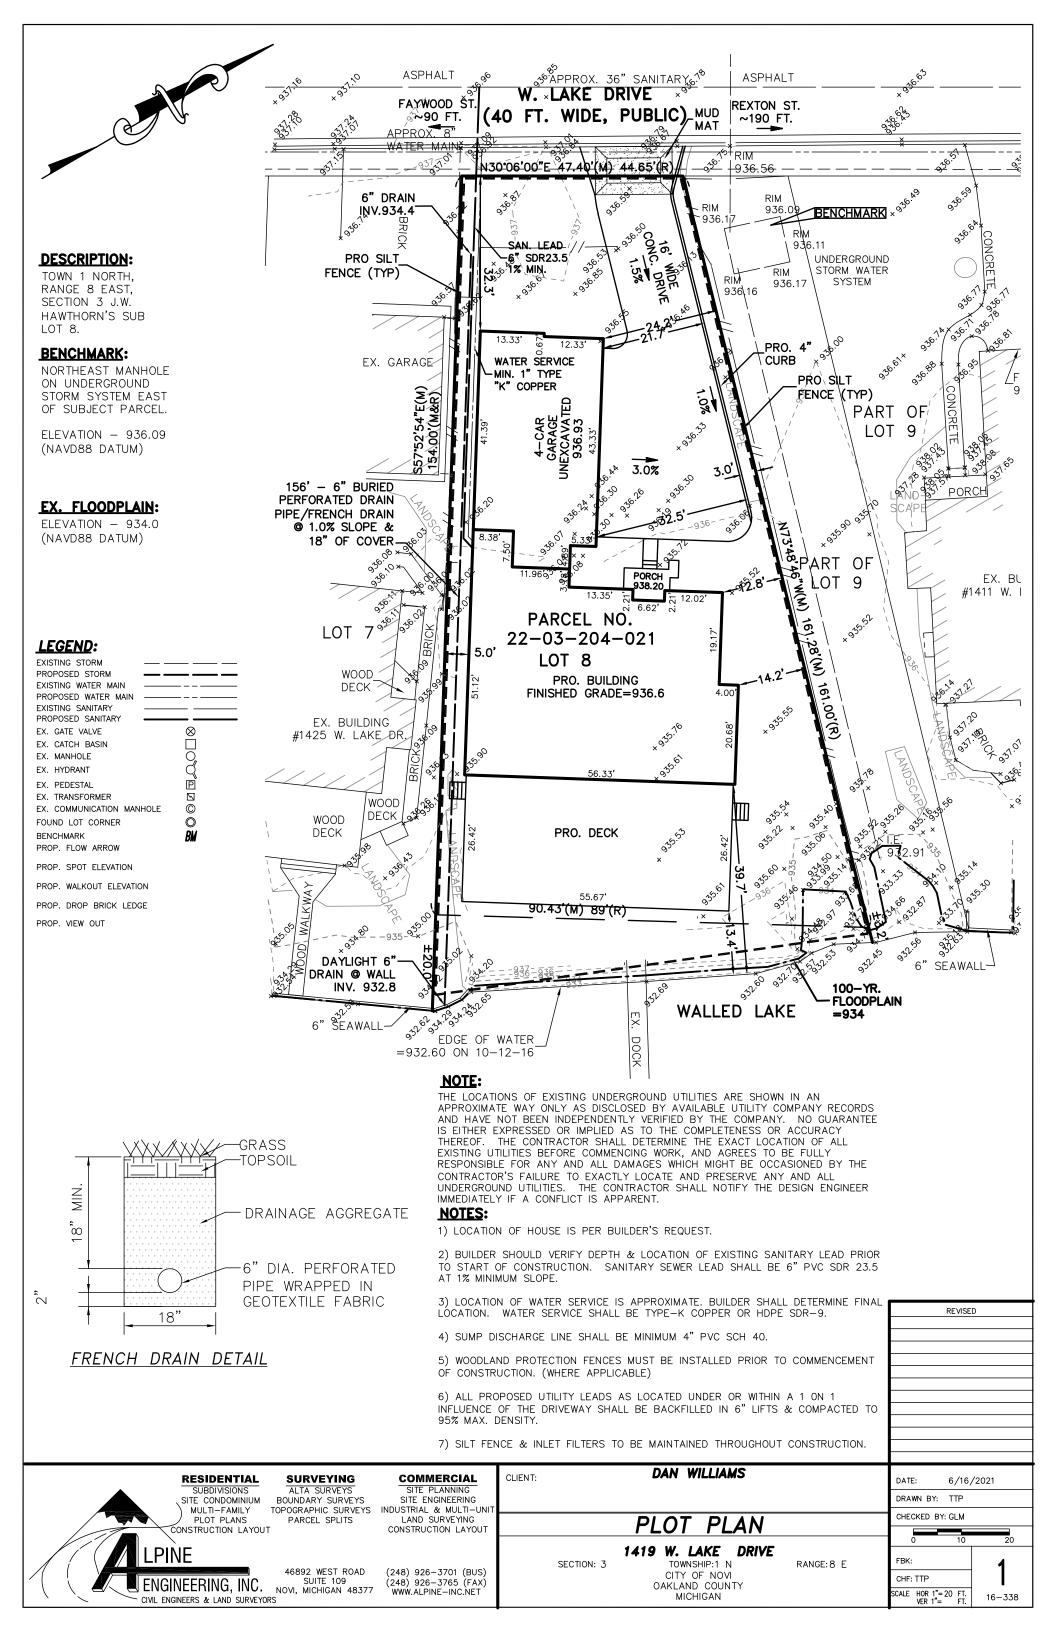

#### Request

The applicant is requesting variances from The City of Novi Zoning Ordinance Section 3.1.5 for a side yard setback of 5 feet (10 feet minimum required, variance of 5 feet); an aggregate total side yard setback of 17.75 feet (25 feet required, variance of 7.25 feet); and a proposed lot coverage of 32% (25% maximum allowed, variance of 7%). Section 3.32-7 for a proposed deck 13.5 feet from the rear yard property line (17 feet minimum required, variance of 3.5 feet). Section 4.19.1.E(i) for the construction of a 1,000 square foot garage (maximum of 850 square feet allowed by code, variance of 150 square feet). Section 3.1.5 for a third story, 2.5 stories allowed by code. These variances would accommodate the building a new home and deck. This property is zoned Single Family Residential (R-4). This case was postponed from the May 11, 2021 meeting, they are now seeking additional variances.