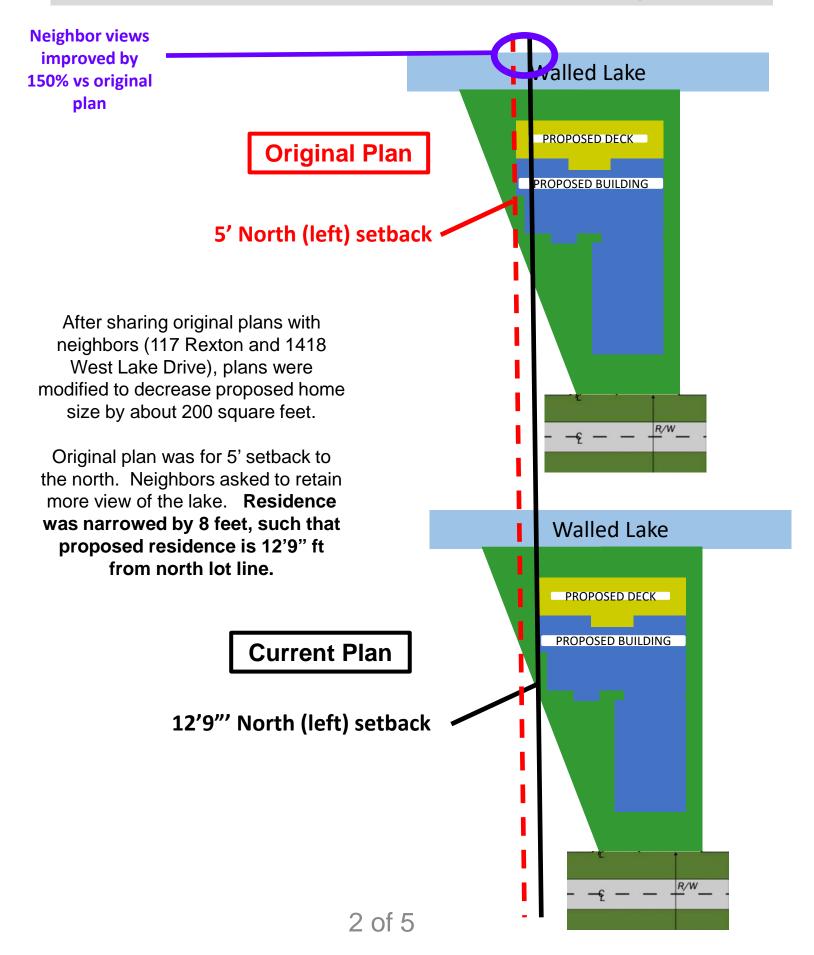

#### Request

The applicant is requesting variances from The City of Novi Zoning Ordinance Section 3.1.5 for a side yard setback of 5 feet (10 feet minimum required, variance of 5 feet); an aggregate total side yard setback of 17.75 feet (25 feet required, variance of 7.25 feet); and a proposed lot coverage of 32% (25% maximum allowed, variance of 7%). Section 3.32-7 for a proposed deck 13.5 feet from the rear yard property line (17 feet minimum required, variance of 3.5 feet). Section 4.19.1.E(i) for the construction of a 1,000 square foot garage (maximum of 850 square feet allowed by code, variance of 150 square feet). Section 3.1.5 for a third story, 2.5 stories allowed by code. These variances would accommodate the building a new home and deck. This property is zoned Single Family Residential (R-4). This case was postponed from the May 11, 2021 meeting, they are now seeking additional variances.