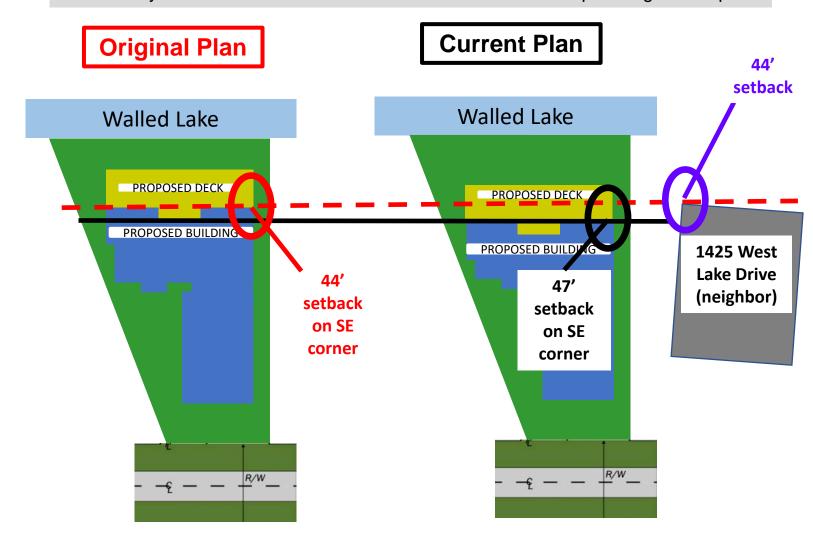

#### Request

The applicant is requesting variances from The City of Novi Zoning Ordinance Section 3.1.5 for a side yard setback of 5 feet (10 feet minimum required, variance of 5 feet); an aggregate total side yard setback of 17.75 feet (25 feet required, variance of 7.25 feet); and a proposed lot coverage of 32% (25% maximum allowed, variance of 7%). Section 3.32-7 for a proposed deck 13.5 feet from the rear yard property line (17 feet minimum required, variance of 3.5 feet). Section 4.19.1.E(i) for the construction of a 1,000 square foot garage (maximum of 850 square feet allowed by code, variance of 150 square feet). Section 3.1.5 for a third story, 2.5 stories allowed by code. These variances would accommodate the building a new home and deck. This property is zoned Single Family Residential (R-4). This case was postponed from the May 11, 2021 meeting, they are now seeking additional variances.