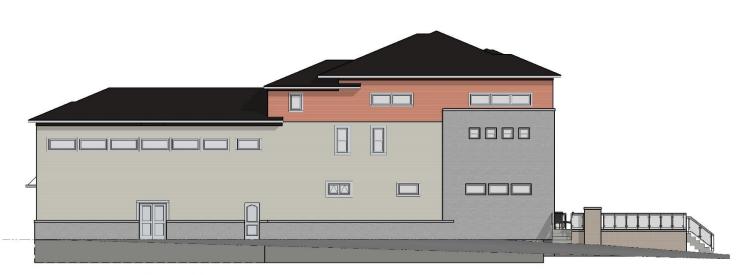

#### Request

The applicant is requesting variances from The City of Novi Zoning Ordinance Section 3.1.5 for a side yard setback of 5 feet (10 feet minimum required, variance of 5 feet); an aggregate total side yard setback of 17.75 feet (25 feet required, variance of 7.25 feet); and a proposed lot coverage of 32% (25% maximum allowed, variance of 7%). Section 3.32-7 for a proposed deck 13.5 feet from the rear yard property line (17 feet minimum required, variance of 3.5 feet). Section 4.19.1.E(i) for the construction of a 1,000 square foot garage (maximum of 850 square feet allowed by code, variance of 150 square feet). Section 3.1.5 for a third story, 2.5 stories allowed by code. These variances would accommodate the building a new home and deck. This property is zoned Single Family Residential (R-4). This case was postponed from the May 11, 2021 meeting, they are now seeking additional variances.