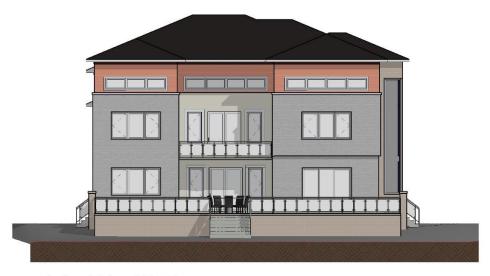

#### Request

The applicant is requesting variances from The City of Novi Zoning Ordinance Section 3.1.5 for a side yard setback of 5 feet (10 feet minimum required, variance of 5 feet); an aggregate total side yard setback of 17.75 feet (25 feet required, variance of 7.25 feet); and a proposed lot coverage of 32% (25% maximum allowed, variance of 7%). Section 3.32-7 for a proposed deck 13.5 feet from the rear yard property line (17 feet minimum required, variance of 3.5 feet). Section 4.19.1.E(i) for the construction of a 1,000 square foot garage (maximum of 850 square feet allowed by code, variance of 150 square feet). Section 3.1.5 for a third story, 2.5 stories allowed by code. These variances would accommodate the building a new home and deck. This property is zoned Single Family Residential (R-4). This case was postponed from the May 11, 2021 meeting, they are now seeking additional variances.