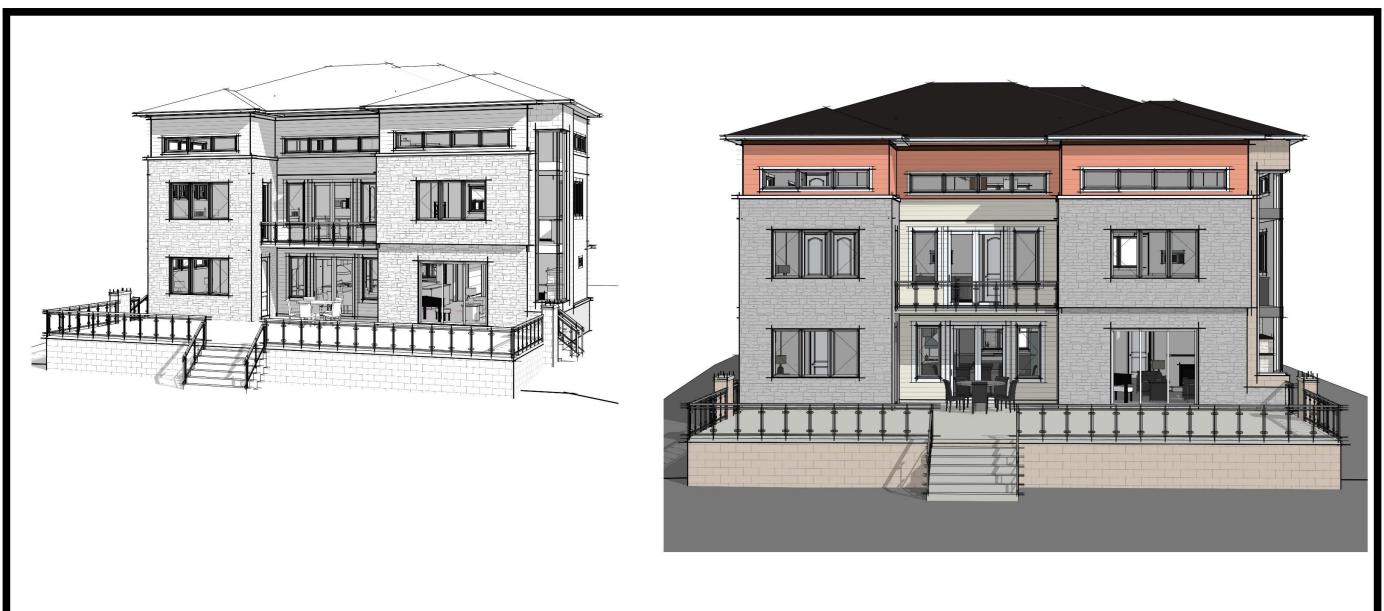

#### Request

The applicant is requesting variances from The City of Novi Zoning Ordinance Section 3.1.5 for a side yard setback of 5 feet (10 feet minimum required, variance of 5 feet); an aggregate total side yard setback of 17.75 feet (25 feet required, variance of 7.25 feet); and a proposed lot coverage of 32% (25% maximum allowed, variance of 7%). Section 3.32-7 for a proposed deck 13.5 feet from the rear yard property line (17 feet minimum required, variance of 3.5 feet). Section 4.19.1.E(i) for the construction of a 1,000 square foot garage (maximum of 850 square feet allowed by code, variance of 150 square feet). Section 3.1.5 for a third story, 2.5 stories allowed by code. These variances would accommodate the building a new home and deck. This property is zoned Single Family Residential (R-4). This case was postponed from the May 11, 2021 meeting, they are now seeking additional variances.