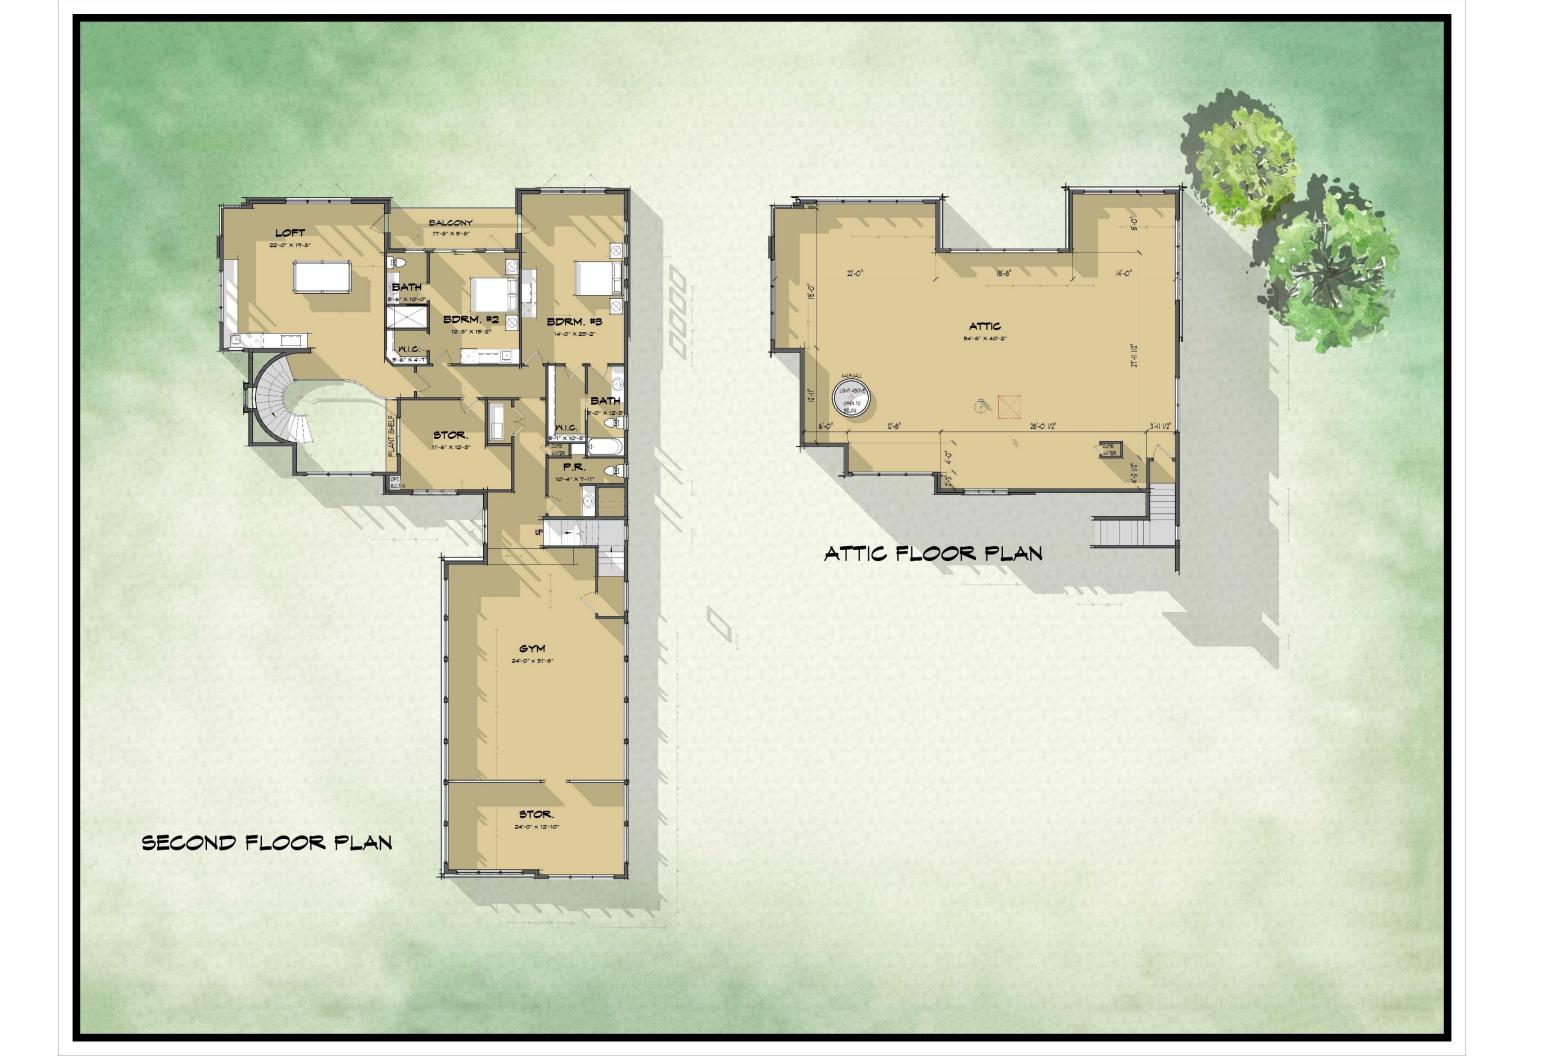

#### Request

The applicant is requesting variances from The City of Novi Zoning Ordinance Section 3.1.5 for a side yard setback of 5 feet (10 feet minimum required, variance of 5 feet); an aggregate total side yard setback of 17.75 feet (25 feet required, variance of 7.25 feet); and a proposed lot coverage of 32% (25% maximum allowed, variance of 7%). Section 3.32-7 for a proposed deck 13.5 feet from the rear yard property line (17 feet minimum required, variance of 3.5 feet). Section 4.19.1.E(i) for the construction of a 1,000 square foot garage (maximum of 850 square feet allowed by code, variance of 150 square feet). Section 3.1.5 for a third story, 2.5 stories allowed by code. These variances would accommodate the building a new home and deck. This property is zoned Single Family Residential (R-4). This case was postponed from the May 11, 2021 meeting, they are now seeking additional variances.