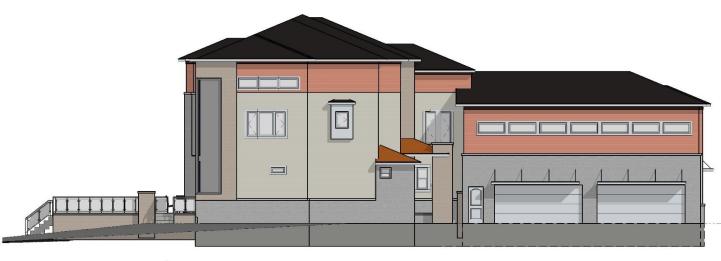

#### Request

The applicant is requesting variances from The City of Novi Zoning Ordinance Section 3.1.5 for a side yard setback of 5 feet (10 feet minimum required, variance of 5 feet); an aggregate total side yard setback of 17.75 feet (25 feet required, variance of 7.25 feet); and a proposed lot coverage of 32% (25% maximum allowed, variance of 7%). Section 3.32-7 for a proposed deck 13.5 feet from the rear yard property line (17 feet minimum required, variance of 3.5 feet). Section 4.19.1.E(i) for the construction of a 1,000 square foot garage (maximum of 850 square feet allowed by code, variance of 150 square feet). Section 3.1.5 for a third story, 2.5 stories allowed by code. These variances would accommodate the building a new home and deck. This property is zoned Single Family Residential (R-4). This case was postponed from the May 11, 2021 meeting, they are now seeking additional variances.