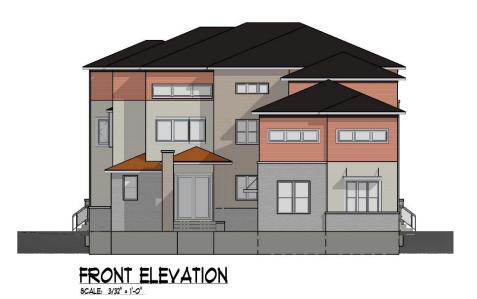

#### Request

The applicant is requesting variances from The City of Novi Zoning Ordinance Section 3.1.5 for a side yard setback of 5 feet (10 feet minimum required, variance of 5 feet); an aggregate total side yard setback of 17.75 feet (25 feet required, variance of 7.25 feet); and a proposed lot coverage of 32% (25% maximum allowed, variance of 7%). Section 3.32-7 for a proposed deck 13.5 feet from the rear yard property line (17 feet minimum required, variance of 3.5 feet). Section 4.19.1.E(i) for the construction of a 1,000 square foot garage (maximum of 850 square feet allowed by code, variance of 150 square feet). Section 3.1.5 for a third story, 2.5 stories allowed by code. These variances would accommodate the building a new home and deck. This property is zoned Single Family Residential (R-4). This case was postponed from the May 11, 2021 meeting, they are now seeking additional variances.