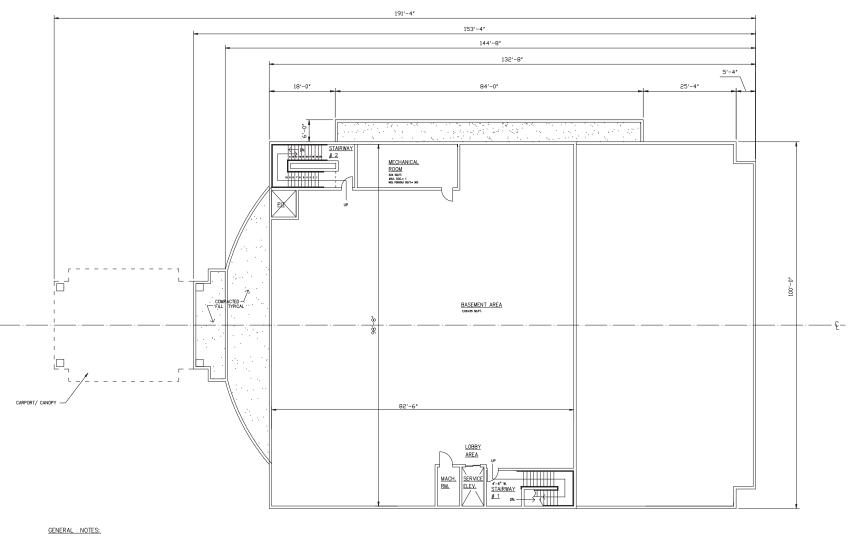

BULDOWN MATERNAL 30 CONSTRUCTION EQUIPMENT WITHIN THE PROTECTED AREA. 0) NO GRADE CHANGES INCLUDING PROM THE GROUD WITHOUT PRIMISSION FROM THE PROFER REVENUE AUTIONITY. MILLUNIX THE WOODLANDS REVEW BOARD AREAS. IN INSTRUCTION OF WILLING THE WOODLANDS REVEW BOARD AREAS. IN STRUCES WHEEB YOURS ARE APPROVED THROUGH THE PROTECTED AREA. THE SWALES NEED TO BE HAND DUG. MACHERNERY OT ANY KIND S PROMISSIED.

INSTALLATION OF SILT FENCING OR TREE PROTECTION FENCING SHALL NOT OCCUR PRIOR TO THE INITIAL CITY PRE-CONSTRUCTION MEETING. WHEN NATURAL FEATURES EXIST ON THE SITE, INSPECTION OF STAKING MAY BE REQUIRED

ALL SEWER WILL BE INSPECTED AND GIVEN FINAL APPROVAL BY THE CITY OF NOVI BEFORE BACKFILLING IS ALLOWED.

ALL MATERIALS TO BE APPROVED BY THE CITY OF NOVI PRIOR TO THE START OF CONSTRUCTION.



**BASEMENT FLOOR PLAN** 

SCALE: 1/8" = 1'-0"

- 1. BUILDING CODE: 2012 MICHIGAN BUILDING CODE
- BUILDING USE & OCCUPANCY CLASSIFICATION: ASSEMBLY GROUP A, A-3 COMMUNITY HALLS EXIT ACCESS TRAVEL DISTANCE = 250 FT
- 3. BUILDING WILL BE FULLY EQUIPPED THROUGHOUT WITH AN AUTOMATIC SPRINKLER SYSTEM.
- 4. All single swing doors shall be  $3^{\prime}{-}0^{\circ}$  wide. Doors swing into halls and or corridors shall be equipped with door closures.
- ALL DOUBLE DOORS SHALL BE (2) 3'-0" WIDE LEAFS. DOORS SWING INTO HALLS AND OR CORRIDORS SHALL BE EQUIPPED WITH DOOR CLOSURES.



DRAMM BY

PM

**\$7-1-0** 

DATE 4-11-2018

JOB NAMED

-Ā300

SCALE

DP CHEORED BY ther

ę



#### GENERAL NOTES:

- 1. BUILDING CODE: 2012 MICHIGAN BUILDING CODE
- 2. BUILDING USE & OCCUPANCY CLASSIFICATION: ASSEMBLY GROU