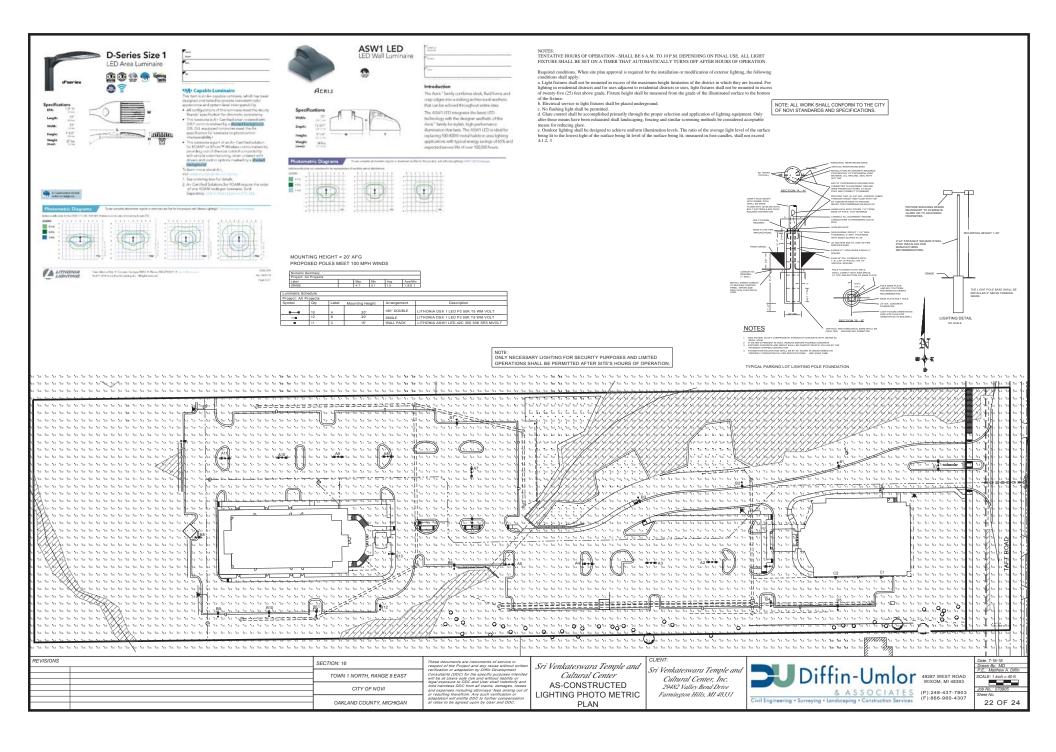

### MEMORANDUM

The subject property is located in Section 16, south of Grand River Avenue and west of Taft Road, in residential acreage (RA) zoning district. The applicant has received Preliminary Site Plan approval for the cultural center. The applicant is requesting an extension in order to have more time to finalize the plans for Phase II. The subject property is approximately 10.11 acres.

The Planning Commission held a public hearing and approved the Preliminary Site Plan and Storm Water Management Plan at the October 3, 2018 meeting. This approval is valid for two years.

The applicant has received administrative Final Site Plan approval, but has yet to submit final stamping sets for the Cultural Center the project. The applicant is requesting a final one-year extension of Preliminary Site Plan approval until October 2, 2023, as they are not yet ready to commence construction on the development. The Zoning Ordinance allows for three, one-year extensions of Preliminary and Final Site Plan approvals.