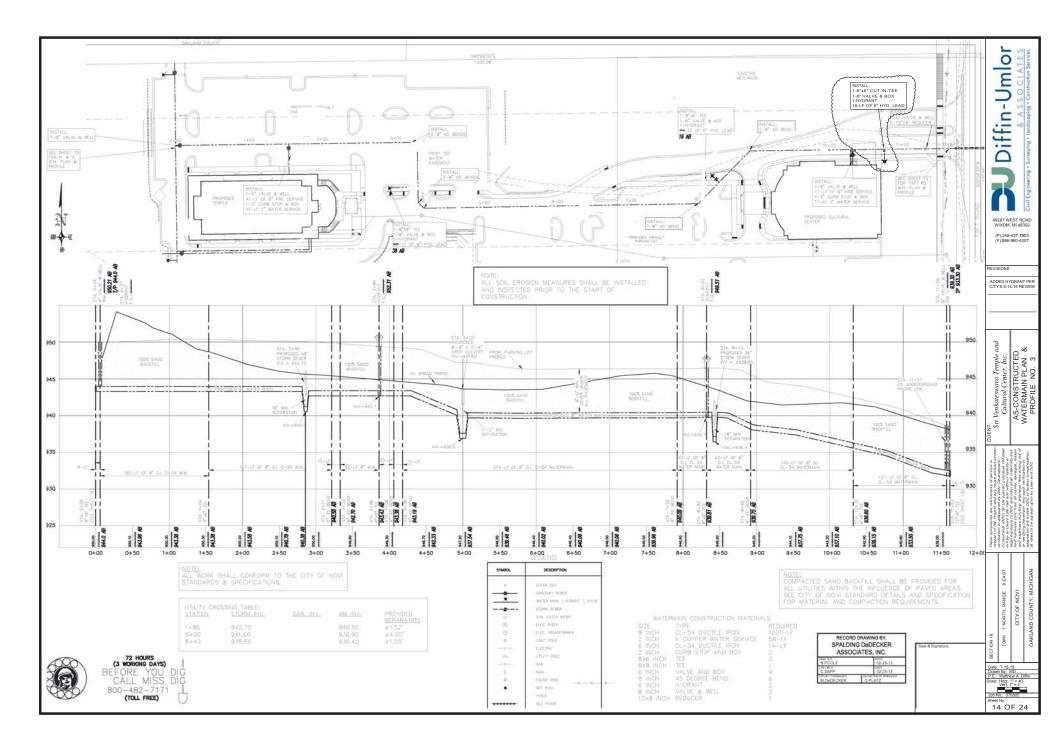

### MEMORANDUM

The subject property is located in Section 16, south of Grand River Avenue and west of Taft Road, in residential acreage (RA) zoning district. The applicant has received Preliminary Site Plan approval for the cultural center. The applicant is requesting an extension in order to have more time to finalize the plans for Phase II. The subject property is approximately 10.11 acres.

The Planning Commission held a public hearing and approved the Preliminary Site Plan and Storm Water Management Plan at the October 3, 2018 meeting. This approval is valid for two years.

The applicant has received administrative Final Site Plan approval, but has yet to submit final stamping sets for the Cultural Center the project. The applicant is requesting a final one-year extension of Preliminary Site Plan approval until October 2, 2023, as they are not yet ready to commence construction on the development. The Zoning Ordinance allows for three, one-year extensions of Preliminary and Final Site Plan approvals.