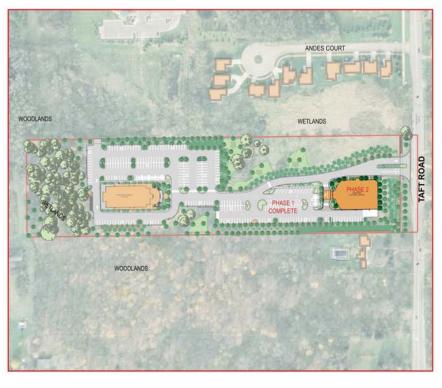

### MEMORANDUM

The subject property is located in Section 16, south of Grand River Avenue and west of Taft Road, in residential acreage (RA) zoning district. The applicant has received Preliminary Site Plan approval for the cultural center. The applicant is requesting an extension in order to have more time to finalize the plans for Phase II. The subject property is approximately 10.11 acres.

The Planning Commission held a public hearing and approved the Preliminary Site Plan and Storm Water Management Plan at the October 3, 2018 meeting. This approval is valid for two years.

The applicant has received administrative Final Site Plan approval, but has yet to submit final stamping sets for the Cultural Center the project. The applicant is requesting a final one-year extension of Preliminary Site Plan approval until October 2, 2023, as they are not yet ready to commence construction on the development. The Zoning Ordinance allows for three, one-year extensions of Preliminary and Final Site Plan approvals.

### RE: SRI VENKATESWARA TEMPLE AND CULTURAL CENTER – PHASE II DEVELOPMENT JSP 18-32 : SITE PLAN REVIEW

The Sri Venkateswara Temple and Cultural Center wishes to request for a final extension of time for the submission of the Final Stamping Set of drawings for the abovementioned site plan review.