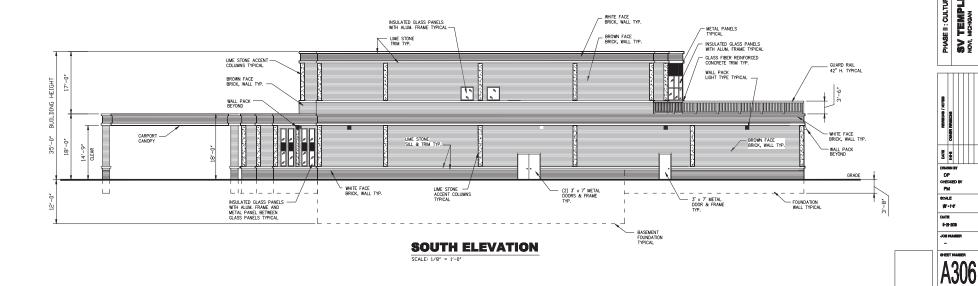

ER TABLE = 12 SEATS

TOTAL OCCUPANTS BASED ON NUMBER OF TABLES AND SEATING PER TABLE, TOTAL OCCUPANTS FOR MULTI-PURPOSE HALL, TOTAL OCCUPANTS = 396

7

OCCUPANCY BASED ON STAGE, SQ.FT = 708.57 REQ'D SQ.FT. / PERSON = 15 , TOTAL OCCUPANCY = 47 NUMBER OF 8 FT x 3 FT. TABLES, TOTAL = 2 SEATING PER TABLE = 3 SEATS TOTAL OCCUPANTS BASED ON NUMBER OF TABLES AND SEATING PER TABLE, TOTAL OCCUPANTS FOR STAGE, TOTAL OCCUPANTS = 9

**FIRST FLOOR PLAN** 

SCALE: 1/8" = 1'-0"



201

DRAMM BY

DP 

PM

SCALE.

DATE

W-14

41-208

JOB NAME

STREET MANUE

A30

GROUP



SCALE: 1/8" = 1'-0"

SV TEMPLE AND CULTURAL CENTER NON, MCHON PHASE II : CULTURAL CENTER - SECOND FLOOR PLAN

DRAMM BY

DP OMICON IN PM

SCALE. W-14

DATE 41-208 JOB NAMED

-

OPERATION AND A302 ther

è 2

not t

j,

MANYAM GROUP











PHASE II : CULTURAL CENTER - NORTH & SOUTH BUILDING ELEVATIONS SV TEMPLE AND CULTURAL CENTER NOW, MICHIGAN

\_

MANYAM GROUP RE N FINELIN FI. FORE THE AND THE



- LIME STONE TRIM TYP. GRAY FACE BRICK, WALL TYP. INSULATED GLASS PANELS WITH ALUM, FRAME AND METAL PANEL BETWEEN GLASS PANELS TYPICAL 3' x 7' METAL DOOR & FRAME TYP. - LIME STONE ACCENT COLUMNS TYPICAL WHITE FACE BRICK, WALL TYP. METAL PANELS LIME STONE ACCENT -COLUMNS TYPICAL 17'-0" GRAY FACE BRICK, WALL TYP. LIME STONE-TRIM TYP. ۰'n 32, -WALL PACK BEYOND CARPORT - WHITE FACE BRICK, WALL TYP. 18'-0" WALL PACK GRADE GRADE L RADIUS WALL RADIUS WALL FOUNDATION GRAY FACE BRICK, WALL TYP. 1.1 L \_ \_ INSULATED GLASS PANELS WITH ALUM. FRAME AND METAL PANEL BETWEEN GLASS PANELS TYPICAL DOUBLE 3' x 7' DOORS W/ ALUMINUM FRAME & GLASS P