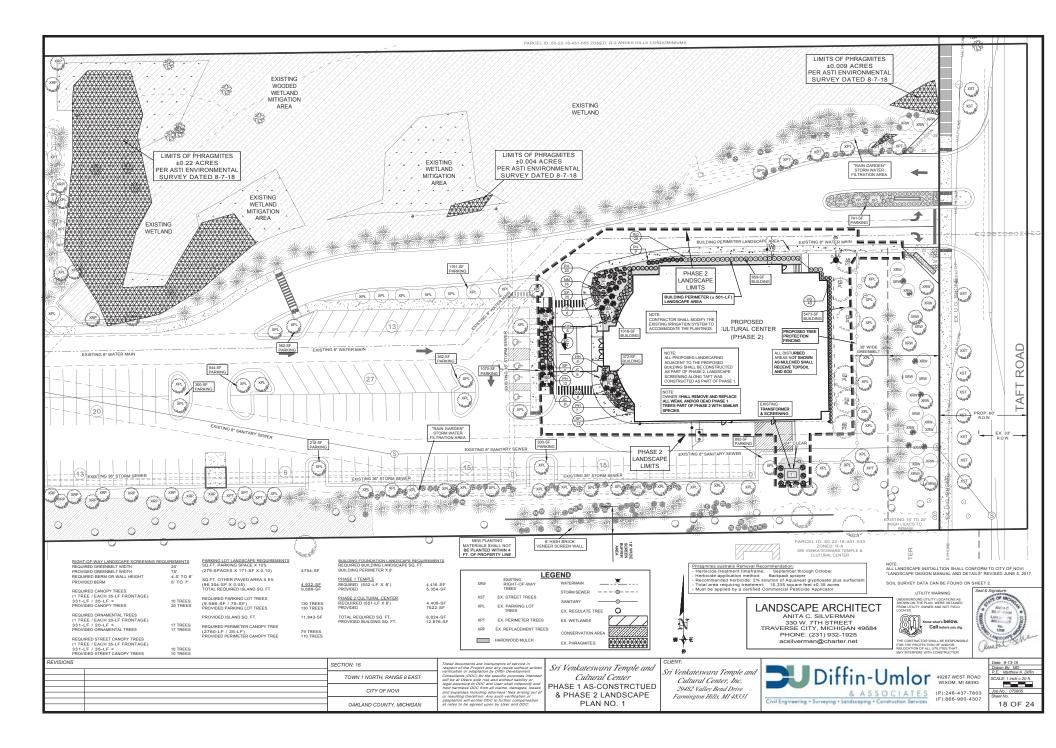

### MEMORANDUM

The subject property is located in Section 16, south of Grand River Avenue and west of Taft Road, in residential acreage (RA) zoning district. The applicant has received Preliminary Site Plan approval for the cultural center. The applicant is requesting an extension in order to have more time to finalize the plans for Phase II. The subject property is approximately 10.11 acres.

The Planning Commission held a public hearing and approved the Preliminary Site Plan and Storm Water Management Plan at the October 3, 2018 meeting. This approval is valid for two years.

The applicant has received administrative Final Site Plan approval, but has yet to submit final stamping sets for the Cultural Center the project. The applicant is requesting a final one-year extension of Preliminary Site Plan approval until October 2, 2023, as they are not yet ready to commence construction on the development. The Zoning Ordinance allows for three, one-year extensions of Preliminary and Final Site Plan approvals.

At this time, the Planning staff is not aware of any changes to the ordinances, or surrounding land uses, which would affect the approval of the requested extension for one year. **Approval of the extension of Preliminary Site Plan is recommended by staff.** 