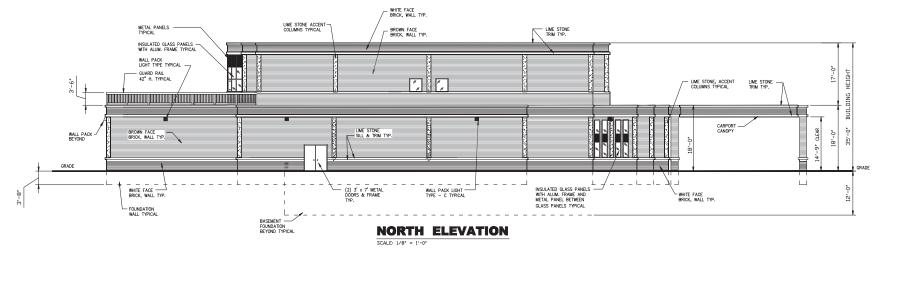

PER TABLE = 12 SEATS

TOTAL OCCUPANTS BASED ON NUMBER OF TABLES AND SEATING PER TABLE, TOTAL OCCUPANTS FOR MULTI-PURPOSE HALL, TOTAL OCCUPANTS = 396

7

OCCUPANCY BASED ON STAGE, SQ.FT = 708.57 REQ'D SQ.FT. / PERSON = 15 , TOTAL OCCUPANCY = 47 NUMBER OF 8 FT x 3 FT. TABLES, TOTAL = 2 SEATING PER TABLE = 3 SEATS TOTAL OCCUPANTS BASED ON NUMBER OF TABLES AND SEATING PER TABLE, TOTAL OCCUPANTS FOR STAGE, TOTAL OCCUPANTS = 9

**FIRST FLOOR PLAN** 

SCALE: 1/8" = 1'-0"



201

DRAMM BY

DP 

PM

SCALE.

DATE

W-14

41-208

JOB NAME

STREET MANUE

A30

GROUP



SCALE: 1/8" = 1'-0"

SV TEMPLE AND CULTURAL CENTER NON, MCHON PHASE II : CULTURAL CENTER - SECOND FLOOR PLAN

DRAMM BY

DP OMICON IN PM

SCALE. W-14

DATE 41-208 JOB NAMED

-

OPERATION AND A302 ther

è 2

not t

j,

MANYAM GROUP











PHASE II : CULTURAL CENTER - NORTH & SOUTH BUILDING ELEVATIONS SV TEMPLE AND CULTURAL CENTER NOW, MICHIGAN

\_

MANYAM GROUP RE N FINELIN FI. FORE THE AND THE



- LIME STONE TRIM TYP. GRAY FACE BRICK, WALL TYP. INSULATED GLASS PANELS WITH ALUM, FRAME AND METAL PANEL BETWEEN GLASS PANELS TYPICAL 3' x 7' METAL DOOR & FRAME TYP. - LIME STONE ACCENT COLUMNS TYPICAL WHITE FACE BRICK, WALL TYP. METAL PANELS LIME STONE ACCENT -COLUMNS TYPICAL 17'-0" GRAY FACE BRICK, WALL TYP. LIME STONE-TRIM TYP. ۰'n 32, -WALL PACK BEYOND CARPORT - WHITE FACE BRICK, WALL TYP. 18'-0" WALL PACK GRADE GRADE L RADIUS WALL RADIUS WALL FOUNDATION GRAY FACE BRICK, WALL TYP. 1.1 L \_ \_ INSULATED GLASS PANELS WITH ALUM. FRAME AND METAL PANEL BETWEEN GLASS PANELS TYPICAL DOUBLE 3' x 7' DOORS W/ ALUMINUM FRAME & GLASS