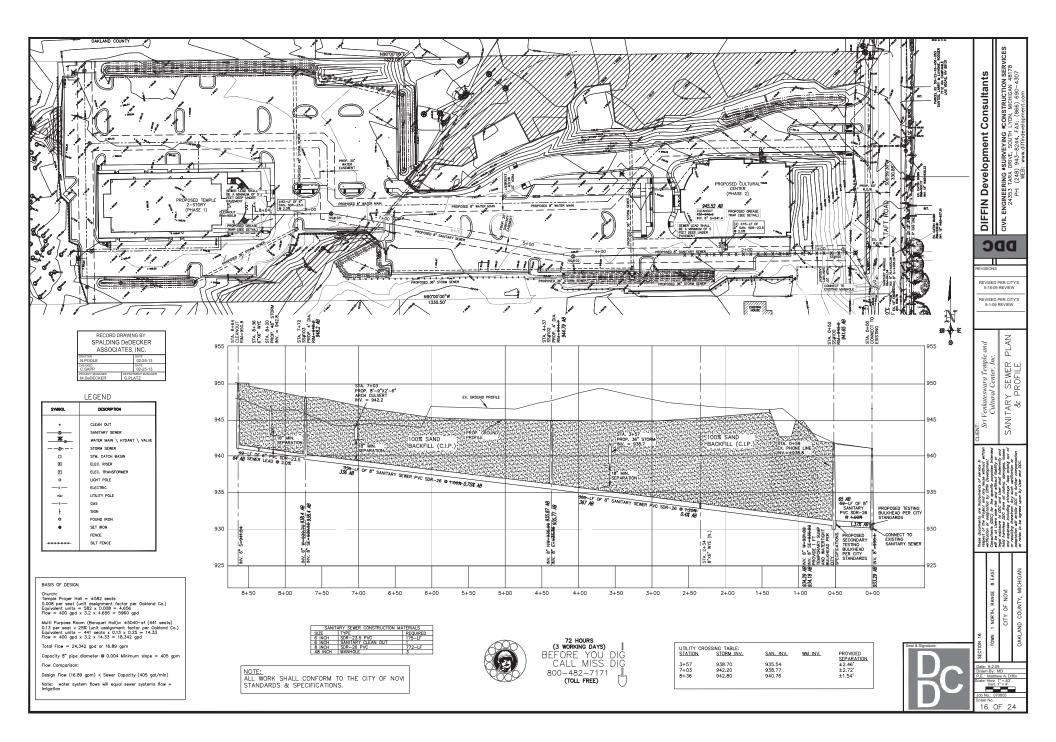

### MEMORANDUM

The subject property is located in Section 16, south of Grand River Avenue and west of Taft Road, in residential acreage (RA) zoning district. The applicant has received Preliminary Site Plan approval for the cultural center. The applicant is requesting an extension in order to have more time to finalize the plans for Phase II. The subject property is approximately 10.11 acres.

The Planning Commission held a public hearing and approved the Preliminary Site Plan and Storm Water Management Plan at the October 3, 2018 meeting. This approval is valid for two years.

The applicant has received administrative Final Site Plan approval, but has yet to submit final stamping sets for the Cultural Center the project. The applicant is requesting a final one-year extension of Preliminary Site Plan approval until October 2, 2023, as they are not yet ready to commence construction on the development. The Zoning Ordinance allows for three, one-year extensions of Preliminary and Final Site Plan approvals.