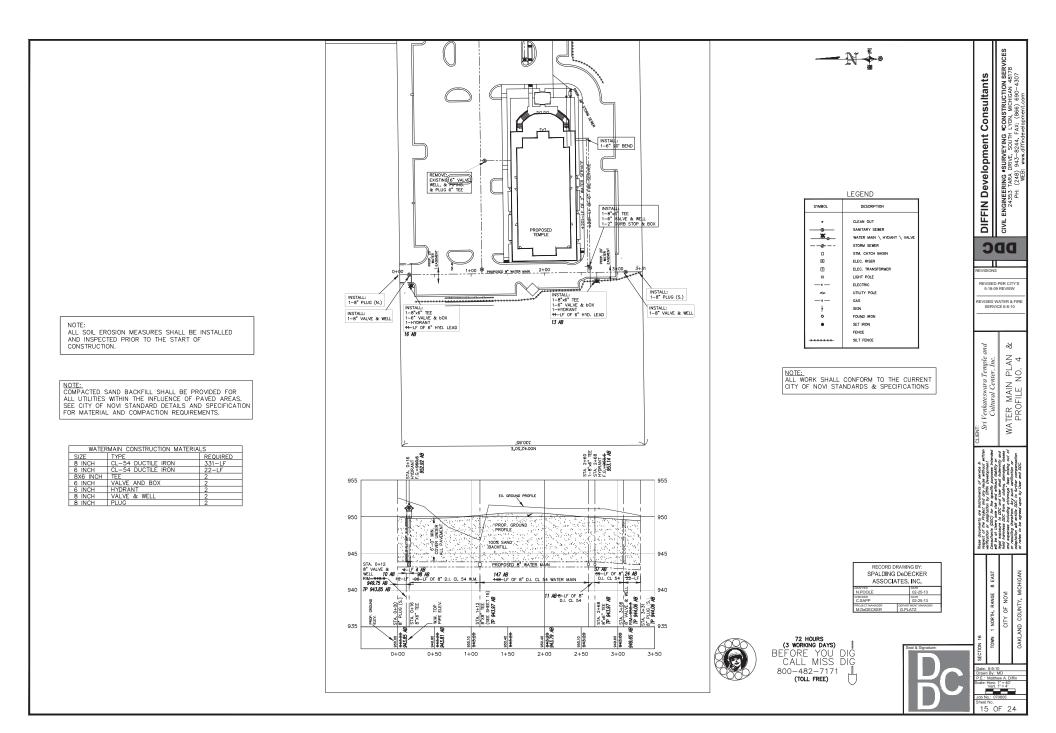

### MEMORANDUM

The subject property is located in Section 16, south of Grand River Avenue and west of Taft Road, in residential acreage (RA) zoning district. The applicant has received Preliminary Site Plan approval for the cultural center. The applicant is requesting an extension in order to have more time to finalize the plans for Phase II. The subject property is approximately 10.11 acres.

The Planning Commission held a public hearing and approved the Preliminary Site Plan and Storm Water Management Plan at the October 3, 2018 meeting. This approval is valid for two years.

The applicant has received administrative Final Site Plan approval, but has yet to submit final stamping sets for the Cultural Center the project. The applicant is requesting a final one-year extension of Preliminary Site Plan approval until October 2, 2023, as they are not yet ready to commence construction on the development. The Zoning Ordinance allows for three, one-year extensions of Preliminary and Final Site Plan approvals.