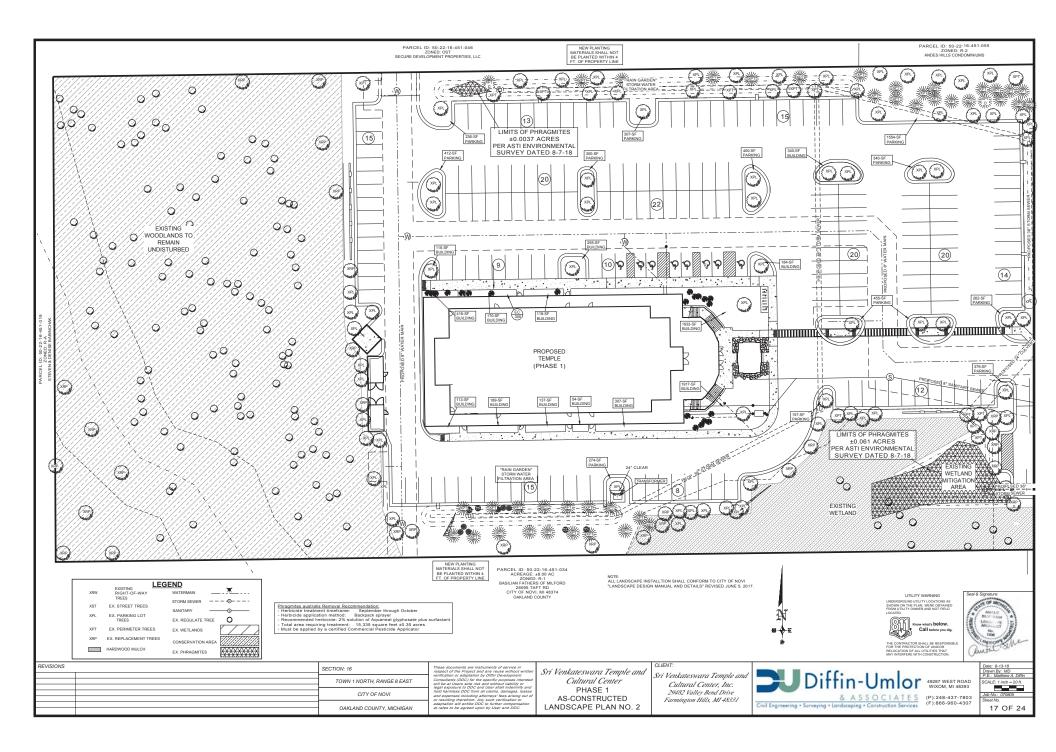

### MEMORANDUM

The subject property is located in Section 16, south of Grand River Avenue and west of Taft Road, in residential acreage (RA) zoning district. The applicant has received Preliminary Site Plan approval for the cultural center. The applicant is requesting an extension in order to have more time to finalize the plans for Phase II. The subject property is approximately 10.11 acres.

The Planning Commission held a public hearing and approved the Preliminary Site Plan and Storm Water Management Plan at the October 3, 2018 meeting. This approval is valid for two years.

The applicant has received administrative Final Site Plan approval, but has yet to submit final stamping sets for the Cultural Center the project. The applicant is requesting a final one-year extension of Preliminary Site Plan approval until October 2, 2023, as they are not yet ready to commence construction on the development. The Zoning Ordinance allows for three, one-year extensions of Preliminary and Final Site Plan approvals.