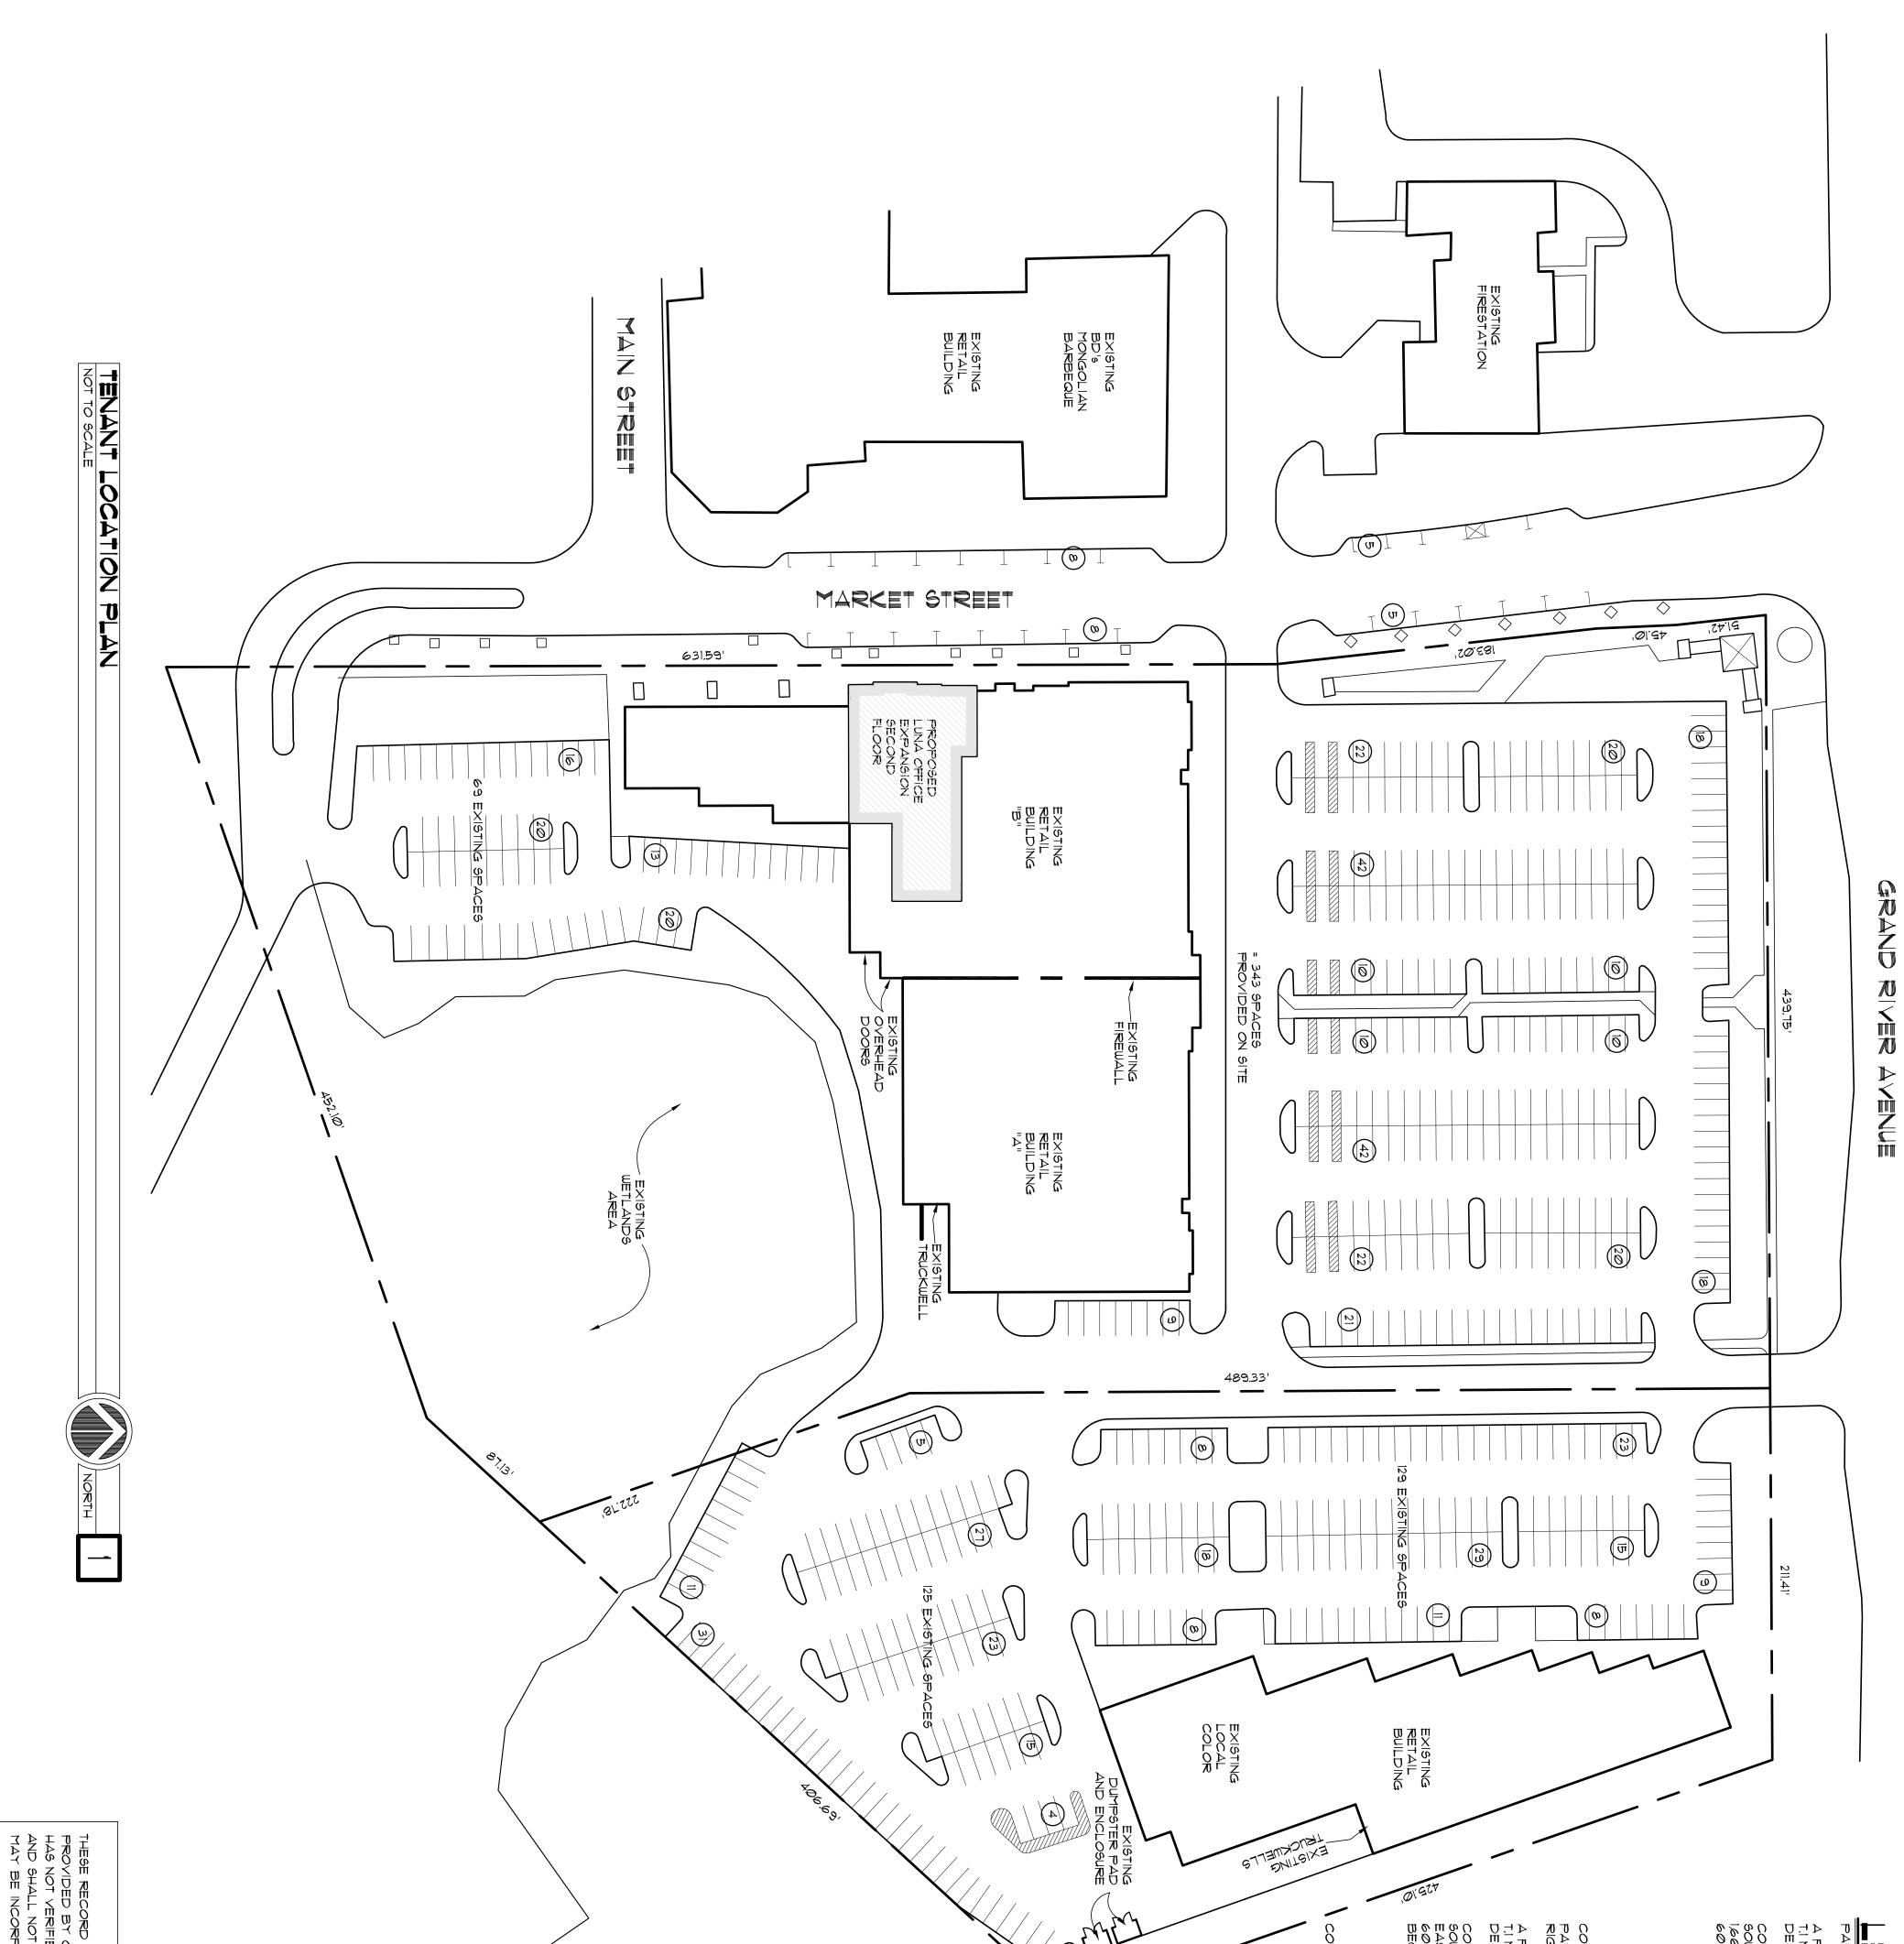

## Location: 42875 Grand River

# 52' store front

|                      | RECORD DOCUMENTS<br>DOCUMENTS HAVE BEEN PREPARED BASED ON INFORMATION<br>OTHERS. GILLETT ASSOCIATES/C-L ARCHITECT & ENGINEERS<br>IED THE ACCURACY AND/OR COMPLETENESS OF THIS INFORMATION<br>T BE RESPONSIBLE FOR ANY ERRORS OR OMISSIONS WHICH<br>FORATED LEREIN AS A RESULT |                                                                                                               |                                                                                                            |  |      |              |                                     | <ul> <li>THENCE N. 18'98'94'E., 45.18'</li> <li>THENCE N. 18'98'93'E., 51.42' TO THE POINT OF BEGINNING</li> <li>NARCEL - LOCAL COLOR AND RETAIL SPACE (60' GRAND RIVER GHT-OF-WAY)</li> <li>PARCEL OF LAND SITUATED IN THE NORTHWEST 14 OF SECTION 23, N., R8 E., CITY OF NOVI, OAKLAND COUNTY, MICHIGAN</li> <li>BORNED AS</li> <li>POMMENCING AT THE NORTHWEST CORNER OF SECTION 23, THENCE OUTH 135.88' ALONG THE WEST LINE OF SAID SECTION 23, THENCE MAT LIVE OF GRAND RIVER AVENUE TO THE SOUTHERLY of SITUATE S. 10°'51'04''E., 439.15' ALONG THE SOUTHERLY FEGINNING,</li> <li>THENCE S. 10°'51'04''E., 211.41' ALONG SAID RIGHT-OF-WAY LINE</li> <li>THENCE S. 62'03'IS''E., 222.78'</li> <li>THENCE N. 19'08'56''E., 489.33' TO THE POINT OF BEGINNING</li> <li>ONTAINING 3.851 ACRES.</li> </ul> | ARCEL - VIC'S FRUIT MARKET (60' GRAND RIVER RIGHT-OF-WAY)<br>PARCEL OF LAND SITUATED IN THE NORTHWEST 14 OF SECTION 23,<br>N, R8 E, CITY OF NOV!, OAKLAND COUNTY, MICHIGAN<br>ESCRIBED AS<br>OPMMENCING AT THE NORTHWEST CORNER OF SECTION 23, THENCE<br>OUTH 13588' ALONG THE WEST LINE OF SAID SECTION 23, THENCE<br>OUTH 13588' ALONG THE WEST LINE OF SAID SECTION 23, AND EAST<br>69,81' TO THE POINT OF BEGINNING LOCATED ON THE SOUTHERLY<br>9' RIGHT-OF-WAY LINE OF GRAND RIVER AVENUE,<br>-THENCE 5. 19'08'56''W, 283.33'<br>-THENCE 5. 90'20'19''W, 272.78'<br>-THENCE 5. 62'03'16''W, 272.78'<br>-THENCE 6. 62'03'16''W, 272.78'<br>-THENCE 8. 62'03'16''W, 272.78'<br>-THENCE 8. 62'03'16''W, 272.78'<br>-THENCE 8. 19'142'E, 63159'<br>-THENCE N. 19'19'42'E, 63159' |
|----------------------|-------------------------------------------------------------------------------------------------------------------------------------------------------------------------------------------------------------------------------------------------------------------------------|---------------------------------------------------------------------------------------------------------------|------------------------------------------------------------------------------------------------------------|--|------|--------------|-------------------------------------|--------------------------------------------------------------------------------------------------------------------------------------------------------------------------------------------------------------------------------------------------------------------------------------------------------------------------------------------------------------------------------------------------------------------------------------------------------------------------------------------------------------------------------------------------------------------------------------------------------------------------------------------------------------------------------------------------------------------------------------------------------------------------------------------------------------|-----------------------------------------------------------------------------------------------------------------------------------------------------------------------------------------------------------------------------------------------------------------------------------------------------------------------------------------------------------------------------------------------------------------------------------------------------------------------------------------------------------------------------------------------------------------------------------------------------------------------------------------------------------------------------------------------------------------------------------------------------------------------------------|
| 03-208               | SHEET TITLE<br>TENANT LOCAT<br>PLAN                                                                                                                                                                                                                                           | g as an ins<br>its and Eng<br>d use is pr<br>DATE:<br>12-04                                                   |                                                                                                            |  | SEAL | NOVI, MICHIG | LUNA<br>PROPER<br>OFFICE<br>EXPANSI | GN2003 Projects/V3015 Comedy Club Bar (Luna Proj                                                                                                                                                                                                                                                                                                                                                                                                                                                                                                                                                                                                                                                                                                                                                             | C – L Ar<br>& Eng<br>39300 W. Twelve Mil<br>Farmington Hills •<br>Phone: 248.489.2345<br>E-mail: info@c                                                                                                                                                                                                                                                                                                                                                                                                                                                                                                                                                                                                                                                                           |
| SHEET NO::<br>SP-101 | ATION                                                                                                                                                                                                                                                                         | service, remains the property of<br>Any changes, publication, or<br>less expressly approved.<br>PRINTED DATE: | RECORD SET<br>BUILDING PERMIT SUBMITTAL<br>ISSUED FOR<br>DSB<br>DSB<br>ALF<br>G:\ LUNA PROPERTIESSP101.DWG |  |      | HIGAN        | USION SION                          | rertes Novi/VConstruction/Titleblock/LUNA-LIGG.jpg                                                                                                                                                                                                                                                                                                                                                                                                                                                                                                                                                                                                                                                                                                                                                           | See Architect<br>Engineers<br>Engineers<br>Supervised Architect<br>Supervised Architects.com                                                                                                                                                                                                                                                                                                                                                                                                                                                                                                                                                                                                                                                                                      |