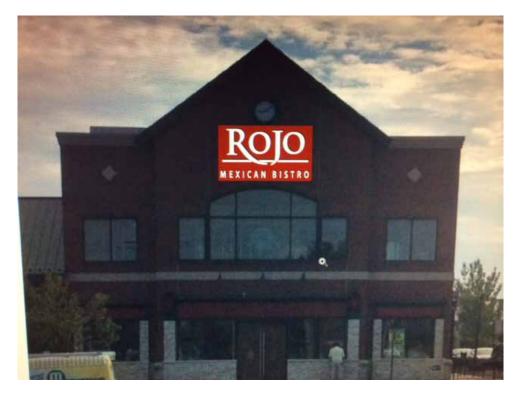

## Zoning District: TC, Town Center District

Applicant is requesting a variances to sections 28-5(2)b.1.(b)(i) and 28-5(2)b.3 to allow a 64.75 square foot sign on the second floor wall for a first floor business.

## City of Novi Staff Comments:

The applicant is requesting approval for installation of a second floor wall sign for a new restaurant business within an existing restaurant suite. The applicant is entitled to one wall sign per business under the Novi Sign Ordinance. The applicant has chosen to install a 64.75 square foot wall sign on the second floor wall for a first floor business.