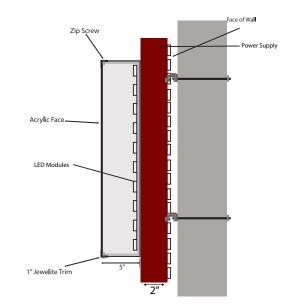

|     |  |         |  |       |  |  |  |
| DECISION ON APPEAL                                                                                                                                                     |                      |        |     |  |         |  |       |  |  |  |
|                                                                                                                                                                        | Granted              | Denied |     |  |         |  |       |  |  |  |
| The Building Inspector is hereby directed to issue a permit to the Applicant upon the following items and conditions:                                                  |                      |        |     |  |         |  |       |  |  |  |







Sign Mounting Details



# 52' store front



|                      | RECORD DOCUMENTS<br>DOCUMENTS HAVE BEEN PREPARED BASED ON INFORMATION<br>OTHERS. GILLETT ASSOCIATES/C-L ARCHITECT & ENGINEERS<br>IED THE ACCURACY AND/OR COMPLETENESS OF THIS INFORMATION<br>T BE RESPONSIBLE FOR ANY ERRORS OR OMISSIONS WHICH<br>FORATED LEREIN AS A RESULT |                                                                                                               |                                                                                                            |  |      |              |                                     | <ul> <li>THENCE N. 18'98'94'E., 45.18'</li> <li>THENCE N. 18'98'93'E., 51.42' TO THE POINT OF BEGINNING</li> <li>NARCEL - LOCAL COLOR AND RETAIL SPACE (60' GRAND RIVER GHT-OF-WAY)</li> <li>PARCEL