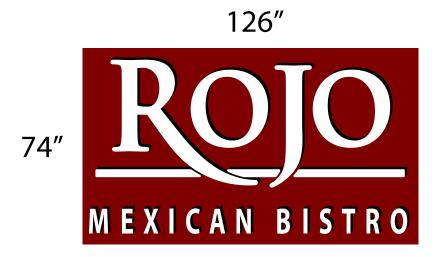

## Zoning District: TC, Town Center District

Applicant is requesting a variances to sections 28-5(2)b.1.(b)(i) and 28-5(2)b.3 to allow a 64.75 square foot sign on the second floor wall for a first floor business.

## Ordinance Sections:

Sign Code Section 28-5(2)b.1.(b)(i) permits a 65 square foot sign for a first floor business. Sign Code Section 28-5(2)b.3 allows a first floor business sign to be located within the lineal frontage of the business.

## City of Novi Staff Comments:

The applicant is requesting approval for installation of a second floor wall sign for a new restaurant business within an existing restaurant suite. The applicant is entitled to one wall sign per business under the Novi Sign Ordinance. The applicant has chosen to install a 64.75 square foot wall sign on the second floor wall for a first floor business.