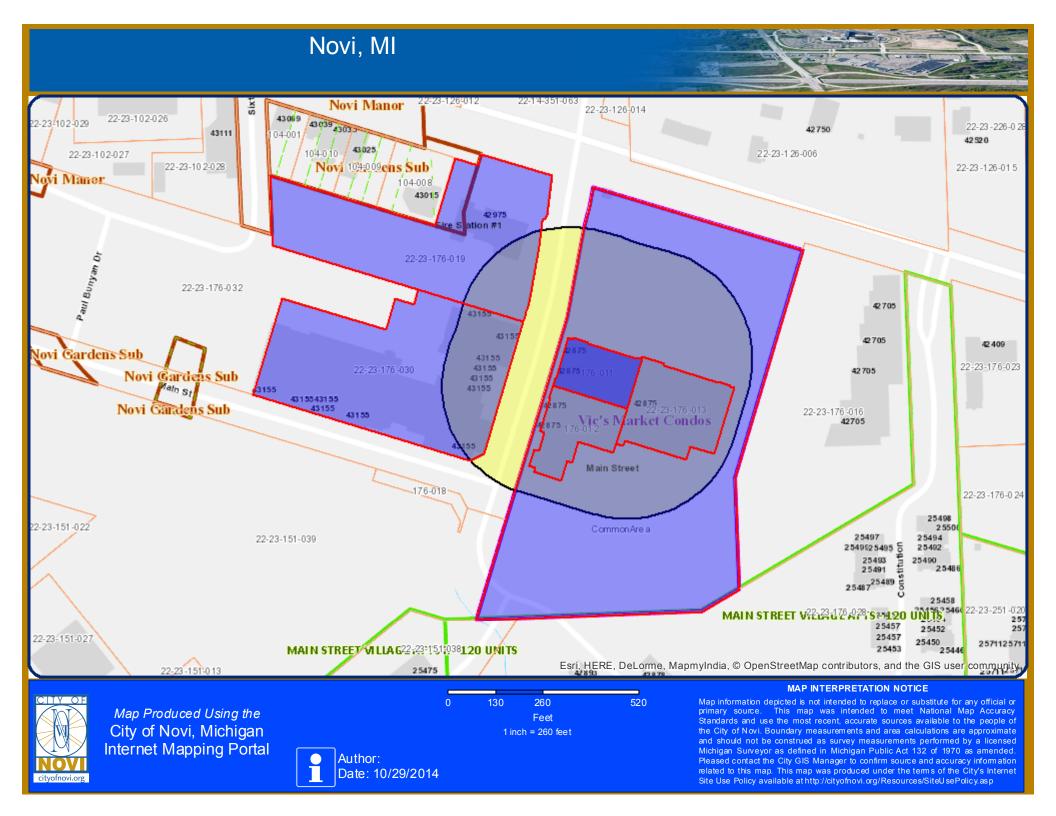

## Location: 42875 Grand River

## Zoning District: TC, Town Center District

Applicant is requesting a variances to sections 28-5(2)b.1.(b)(i) and 28-5(2)b.3 to allow a 64.75 square foot sign on the second floor wall for a first floor business.

## City of Novi Staff Comments:

The applicant is requesting approval for installation of a second floor wall sign for a new restaurant business within an existing restaurant suite. The applicant is entitled to one wall sign per business under the Novi Sign Ordinance. The applicant has chosen to install a 64.75 square foot wall sign on the second floor wall for a first floor business.