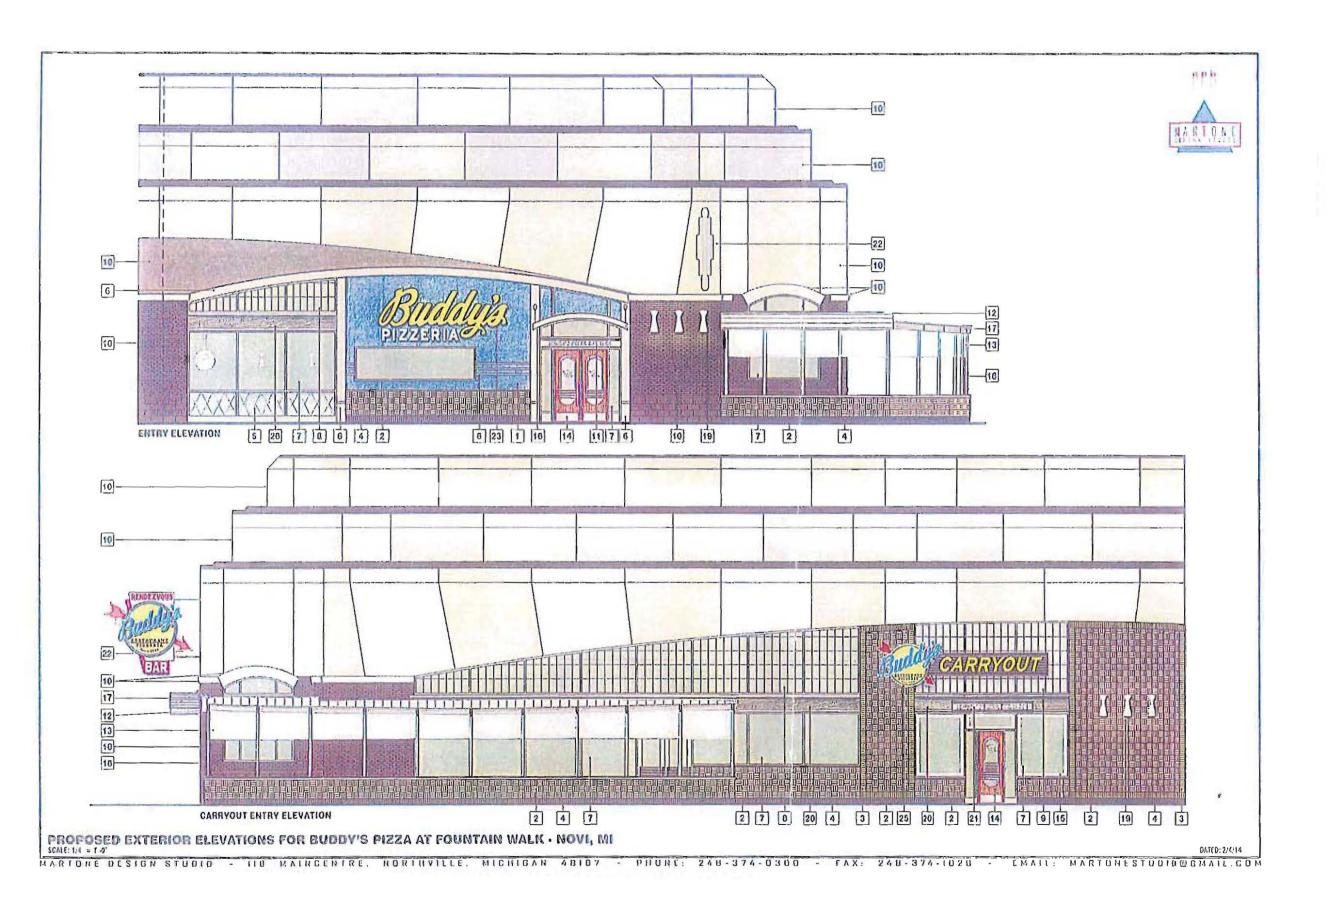

North (Entry) Elevation:

Sign #A: Projecting wall sign 87 sq. ft. (logo)

Sign #B: 81 sq. ft. at north entrance door

West Elevation:

Sign #C: 95.6 sq. ft. second wall sign at west entrance door (Carryout)

Staff recognizes the unique nature and location of the site and is not opposed to the approval of wall signage located on the property if the Board finds them appropriate.

# CARRY OUT (WEST) ELEVATION - 95 SQ FT