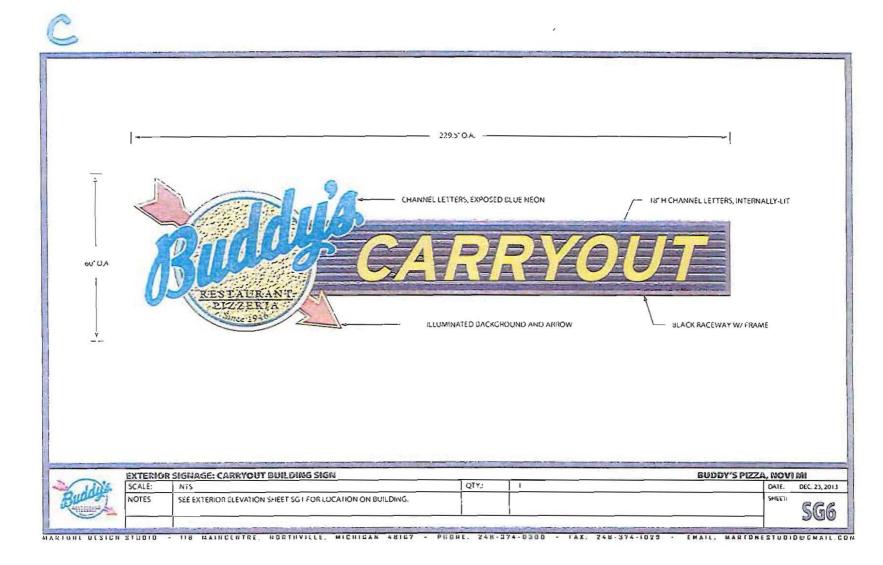

- (1) Projecting wall signs of 87 sq. ft.
- (1) Wall sign of 81 sq. ft. at north elevation
- (1) Wall sign of 95.6 sq. ft. at west elevation.

The property is located on the south side of Twelve Mile Road, and east of Cabaret Drive.

North (Entry) Elevation:

Sign #A: Projecting wall sign 87 sq. ft. (logo)

Sign #B: 81 sq. ft. at north entrance door

West Elevation:

Sign #C: 95.6 sq. ft. second wall sign at west entrance door (Carryout)

Staff recognizes the unique nature and location of the site and is not opposed to the approval of wall signage located on the property if the Board finds them appropriate.

# CARRY OUT (WEST) ELEVATION - 95 SQ FT