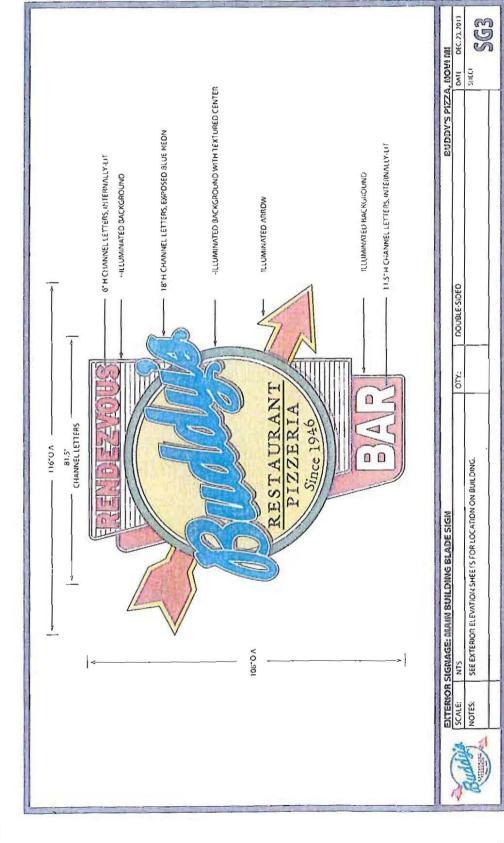

- (1) Projecting wall signs of 87 sq. ft.
- (1) Wall sign of 81 sq. ft. at north elevation
- (1) Wall sign of 95.6 sq. ft. at west elevation.

The property is located on the south side of Twelve Mile Road, and east of Cabaret Drive.

North (Entry) Elevation:

Sign #A: Projecting wall sign 87 sq. ft. (logo)

Sign #B: 81 sq. ft. at north entrance door

West Elevation:

Sign #C: 95.6 sq. ft. second wall sign at west entrance door (Carryout)

Staff recognizes the unique nature and location of the site and is not opposed to the approval of wall signage located on the property if the Board finds them appropriate.