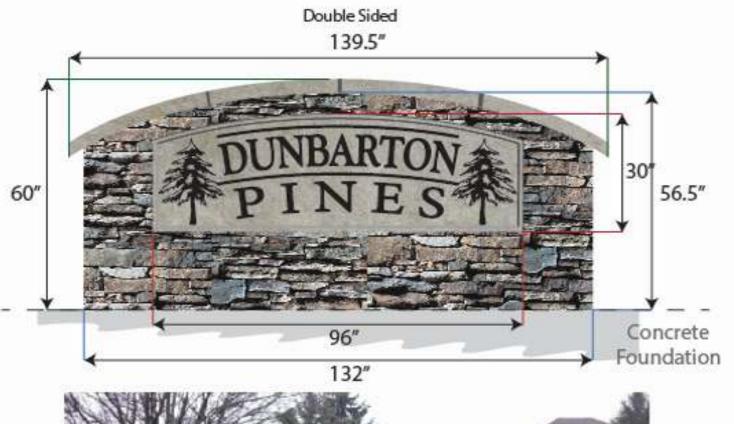

### Size:

Monument - 139.5" x 60" Sign - 30" x 96"

### Material:

Limestone cap and sign face, Stone - Bucks County Southern Ledgestone