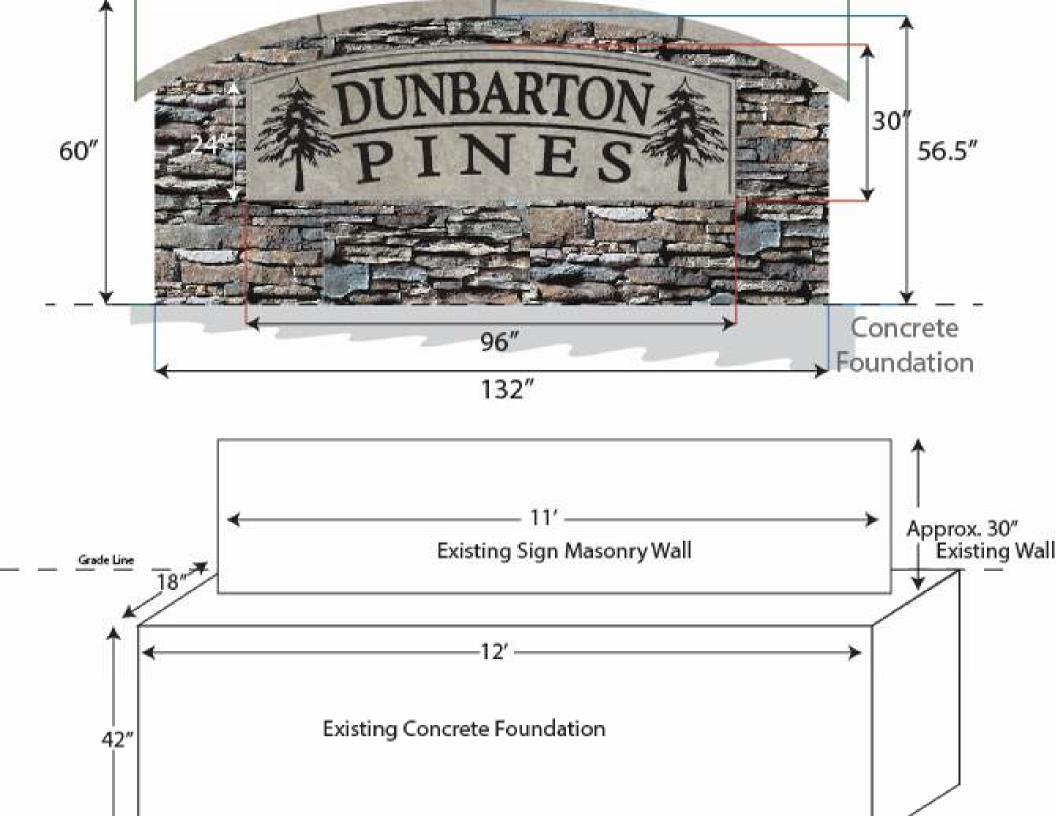

### Size:

Monument -132" x 60" Sign - 30" x 96"

### Material:

Limestone cap and sign face, Stone - Bucks County Southern Ledgestone

### Size:

Monument - 132" x 60 Sign - 96" x 30"

### Material:

Limestone cap and sign fac Stone - Bucks Couty South Ledgestone