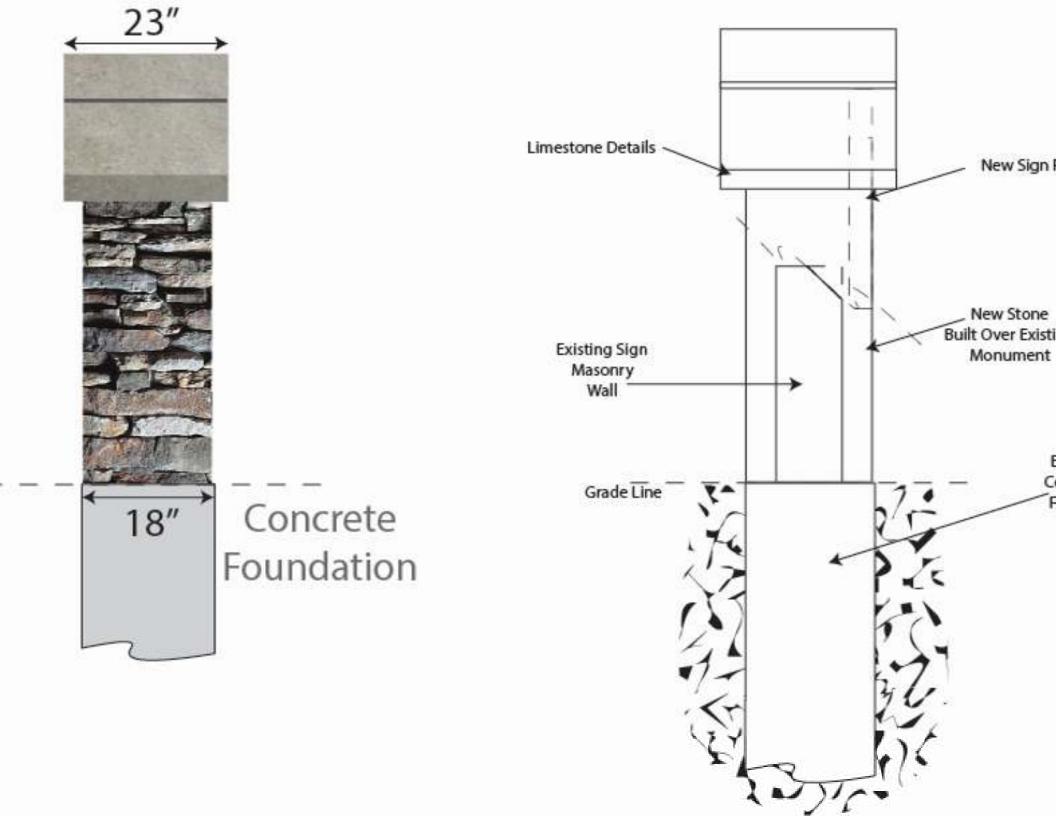

### Variance Request

We are asking for variances on sections 2513 & 28-5d.3 of the sign code for the sign placement at the four (4) entrances to our subdivision located at the crossroads of 9 Mile Rd and Taft Rd so that our present wall and sign locations can be used as the "foundation" for updated signage. We would like to remove the existing wooden signs, and install limestone signs in the present location. In order to install the limestone we need to build up the existing wall to 60 inches so that the sign would not be sitting at ground level thus cause it to be not seen when snow comes or flowers bloom.

At present, the wall and sign at 9 Mile rd. and Foxton Dr. is the worst case situation to these codes. It is presently located 63 ft from the center line of 9 Mile Rd. This sign would need to be moved back 21 ft to meet these codes making it 84 ft back from the road center line. Because it is located in a subdivision entrance median with housing on both sides of the street; the visibility of this sign and the others would be greatly decreased when moving them back.