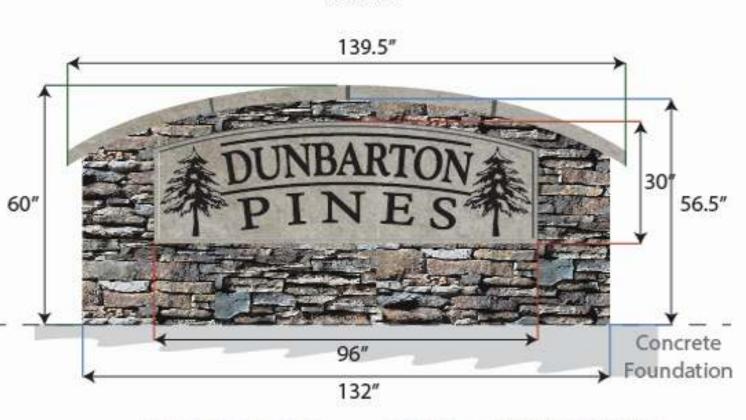

### Size:

Monument -132" x 60" Sign - 30" x 96"

### Material:

Limestone cap and sign face, Stone - Bucks County Southern Ledgestone

### Size:

Monument - 139.5" x 60" Sign - 30" x 96"

### Size:

Monument - 132" x 60 Sign - 96" x 30"