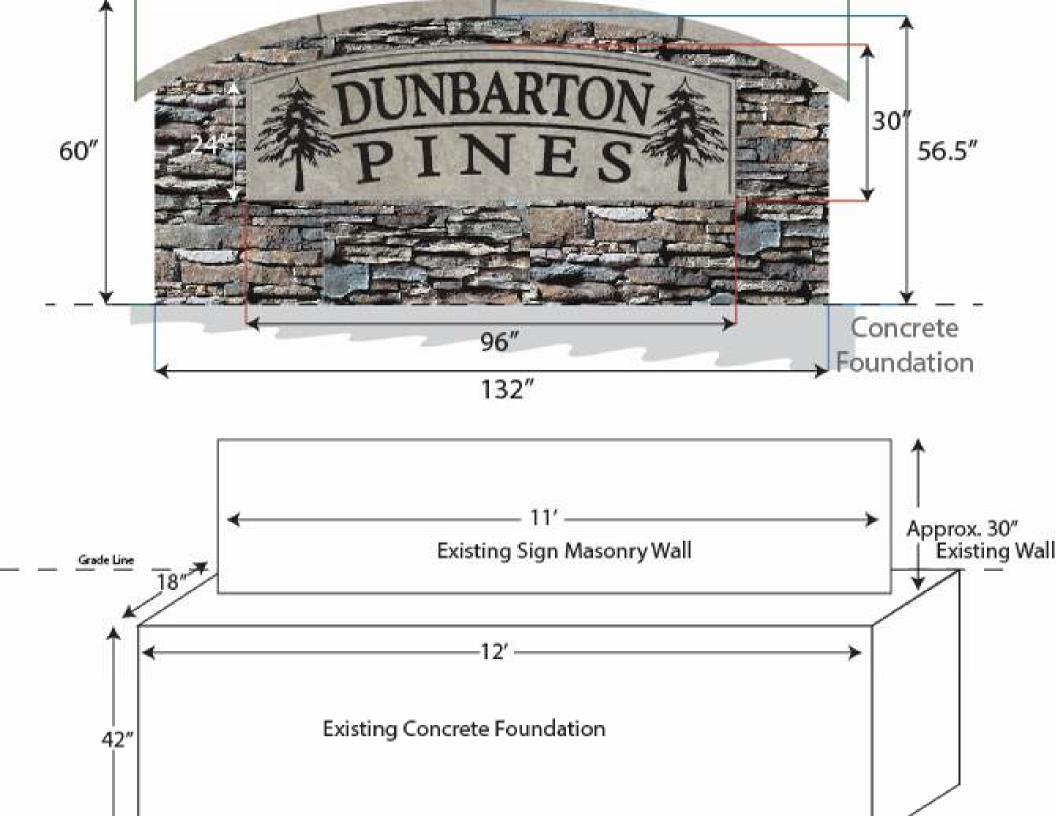

### Size:

Monument - 139.5" x 60" Sign - 30" x 96"

### Material:

Limestone cap and sign face, Stone - Bucks County Southern Ledgestone

### Posts:

NONE

### Colors:

Black

All Original Artwork, Designs and Ideas contained in this document are property of Images Unlimited. By receipt hereof the holder agrees not to use the content of this document, disclose it to any third party, nor reproduce the content of this document without the prior written consent of Images Unlimited.