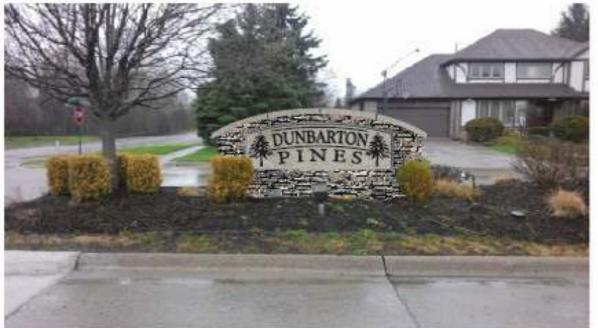

### Case No. PZ14-0047 Dunbarton Pines

Location: 45082 Nine Mile Road

### **Dunbarton Pines Zoning Board of Appeals**

### Variance Request

We are asking for variances on sections 2513 & 28-5d.3 of the sign code for the sign placement at the four (4) entrances to our subdivision located at the crossroads of 9 Mile Rd and Taft Rd so that our present wall and sign locations can be used as the "foundation" for updated signage. We would like to remove the existing wooden signs, and install limestone signs in the present location. In order to install the limestone we need to build up the existing wall to 60 inches so that the sign would not be sitting at ground level thus cause it to be not seen when snow comes or flowers bloom.