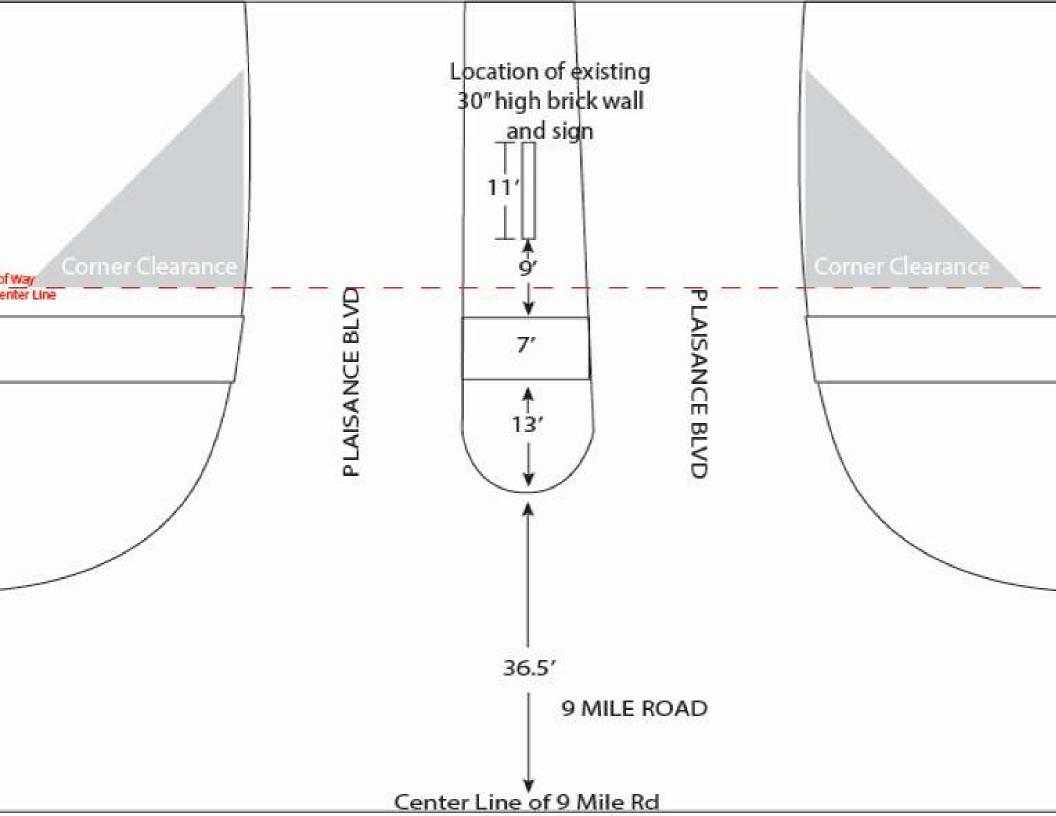

- 9 Mile & Plaisance, proposed at 6 ft. from Nine Mile Rd. R.O.W.
- Taft Rd. & White Pines, proposed at 12 ft. from Taft Rd. R.O.W.
- 9 Mile. & Foxton Dr., proposed at 4 ft. from 9 Mile R.O.W.
- Taft Rd. & Dunbarton, proposed at 14.5 ft. from Taft R.O.W.

At present, the wall and sign at 9 Mile rd. and Foxton Dr. is the worst case situation to these codes. It is presently located 63 ft from the center line of 9 Mile Rd. This sign would need to be moved back 21 ft to meet these codes making it 84 ft back from the road center line. Because it is located in a subdivision entrance median with housing on both sides of the street; the visibility of this sign and the others would be greatly decreased when moving them back.

The present signs were installed when the subdivision was built and met all of the then present codes. All of the other sign codes have been met with the new/rebuild signs. It is just the placement in relationship to the right-of-way that is in question. It is obvious that these four (4) signs had been originally placed far back into the medians (from 63ft to 73.5 ft) to avoid any complications. At present there have been no known instances where the present locations have caused complications.