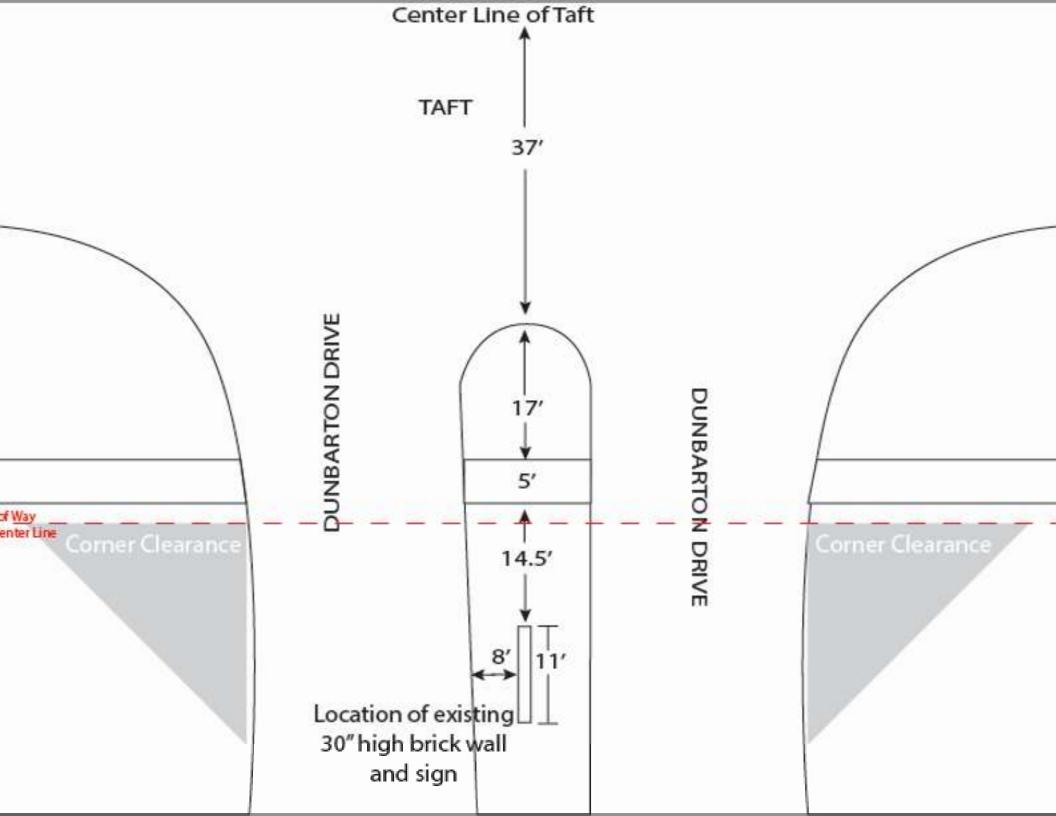

- 9 Mile & Plaisance, proposed at 6 ft. from Nine Mile Rd. R.O.W.
- Taft Rd. & White Pines, proposed at 12 ft. from Taft Rd. R.O.W.
- 9 Mile. & Foxton Dr., proposed at 4 ft. from 9 Mile R.O.W.
- Taft Rd. & Dunbarton, proposed at 14.5 ft. from Taft R.O.W.

At present, the wall and sign at 9 Mile rd. and Foxton Dr. is the worst case situation to these codes. It is presently located 63 ft from the center line of 9 Mile Rd. This sign would need to be moved back 21 ft to meet these codes making it 84 ft back from the road center line. Because it is located in a subdivision entrance median with housing on both sides of the street; the visibility of this sign and the others would be greatly decreased when moving them back.

The present signs were installed when the subdivision was built and met all of the then present codes. All of the other sign codes have been met with the new/rebuild signs. It is just the placement in relationship to the right-of-way that is in question. It is obvious that these four (4) signs had been originally placed far back into the medians (from 63ft to 73.5 ft) to avoid any complications. At present there have been no known instances where the present locations have caused complications.