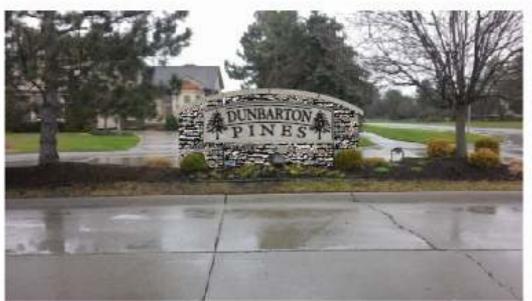

### Variance Request

We are asking for variances on sections 2513 & 28-5d.3 of the sign code for the sign placement at the four (4) entrances to our subdivision located at the crossroads of 9 Mile Rd and Taft Rd so that our present wall and sign locations can be used as the "foundation" for updated signage. We would like to remove the existing wooden signs, and install limestone signs in the present location. In order to install the limestone we need to build up the existing wall to 60 inches so that the sign would not be sitting at ground level thus cause it to be not seen when snow comes or flowers bloom.

The present signs were installed when the subdivision was built and met all of the then present codes. All of the other sign codes have been met with the new/rebuild signs. It is just the placement in relationship to the right-of-way that is in question. It is obvious that these four (4) signs had been originally placed far back into the medians (from 63ft to 73.5 ft) to avoid any complications. At present there have been no known instances where the present locations have caused complications.