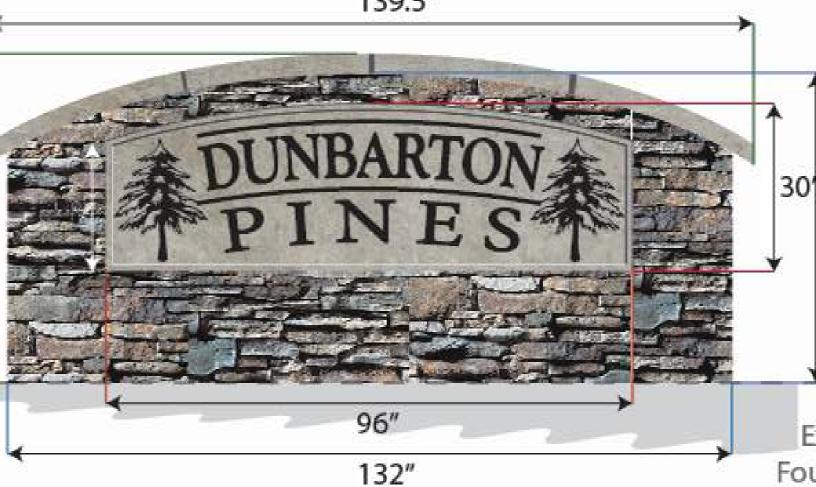

### Size:

Monument -132" x 60" Sign - 30" x 96"

### Material:

Limestone cap and sign face, Stone - Bucks County Southern Ledgestone

### Size:

Monument - 132" x 60 Sign - 96" x 30"

### Material:

Limestone cap and sign fac Stone - Bucks Couty South Ledgestone