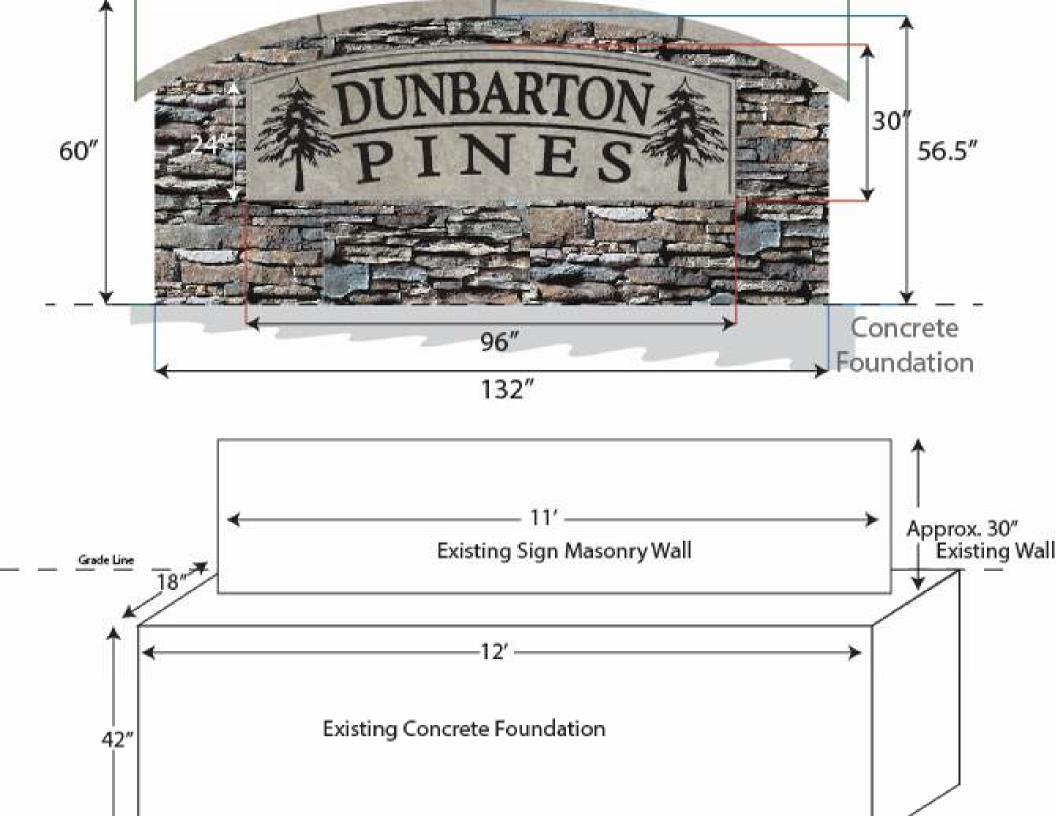

### Size:

Monument -132" x 60" Sign - 30" x 96"

### Material:

Limestone cap and sign face, Stone - Bucks County Southern Ledgestone

### Posts:

NONE

### Colors:

■ Black

All Original Artwork, Designs and Ideas contained in this document are property of Images Unlimited. By receipt hereof the holder agrees not to use the content of this document, disclose it to any third party, nor reproduce the content of this document without the prior written consent of Images Unlimited.