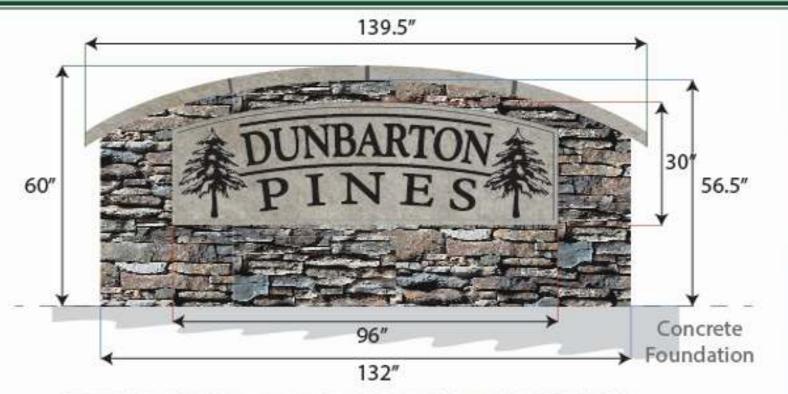

### Size:

Monument - 139.5" x 60" Sign - 30" x 96"

### Material:

Limestone cap and sign face, Stone - Bucks County Southern Ledgestone

### Posts:

NONE

### Colors:

Black

All Original Artwork, Designs and Ideas contained in this document are property of Images Unlimited. By receipt hereof the holder agrees not to use the content of this document, disclose it to any third party, nor reproduce the content of this document without the prior written consent of Images Unlimited.