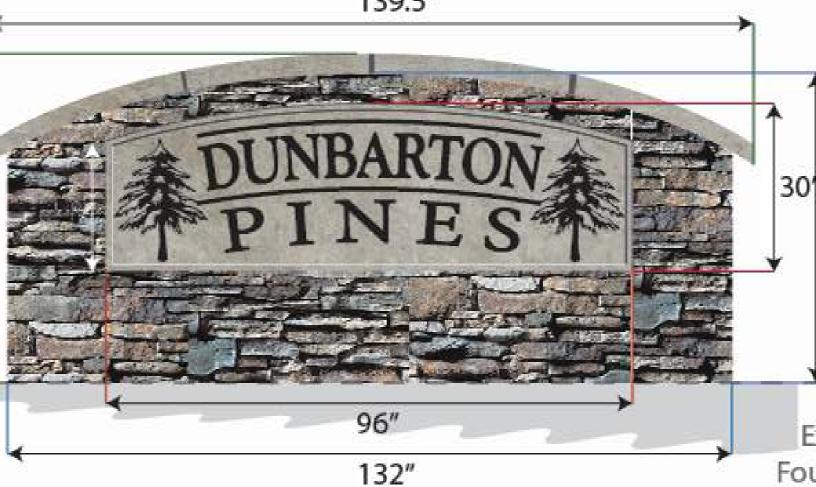

### Size:

Monument -132" x 60" Sign - 30" x 96"

### Material:

Limestone cap and sign face, Stone - Bucks County Southern Ledgestone

### Size:

Monument - 139.5" x 60" Sign - 30" x 96"