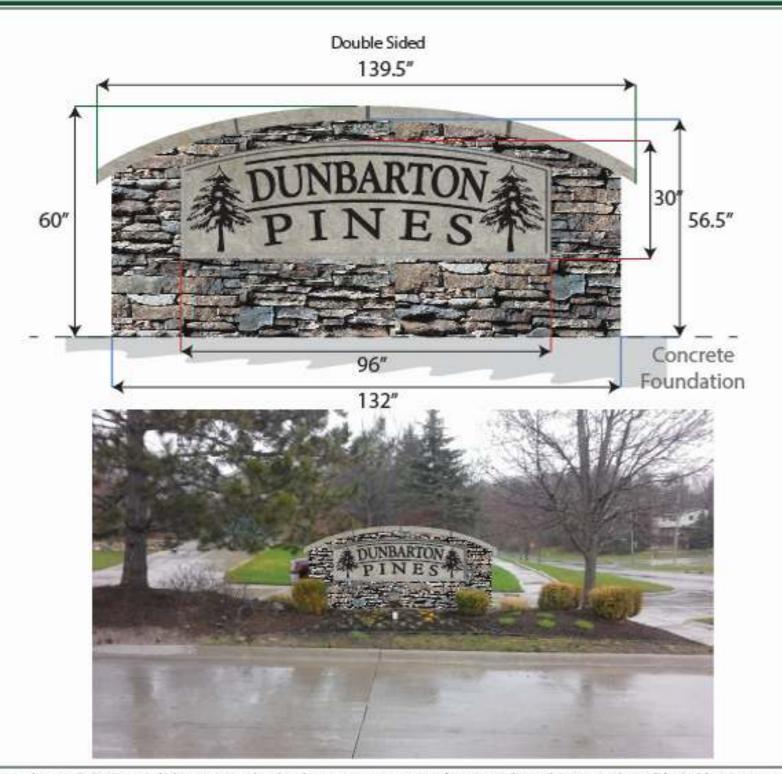

### Size:

Monument - 132" x 60 Sign - 96" x 30"

### Material:

Limestone cap and sign fac Stone - Bucks Couty South Ledgestone

### Posts:

NONE

### Colors:

Black

All Original Artwork, Designs and Ideas contained in this document are property of Images Unlimited. By receipt hereof the holder agrees not to use the content of this document disclose it to any third party, nor reproduce the content of this document without the prior written consent of Images Unlimited.