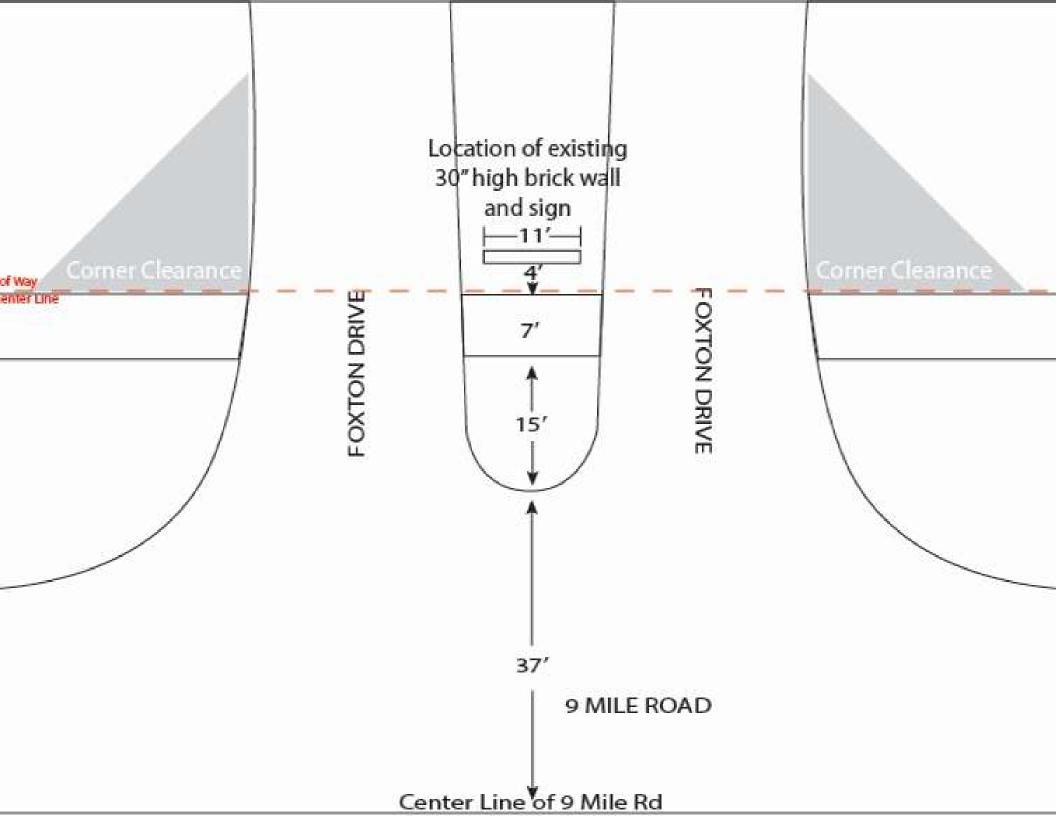

- 9 Mile & Plaisance, proposed at 6 ft. from Nine Mile Rd. R.O.W.
- Taft Rd. & White Pines, proposed at 12 ft. from Taft Rd. R.O.W.
- 9 Mile. & Foxton Dr., proposed at 4 ft. from 9 Mile R.O.W.
- Taft Rd. & Dunbarton, proposed at 14.5 ft. from Taft R.O.W.

At present, the wall and sign at 9 Mile rd. and Foxton Dr. is the worst case situation to these codes. It is presently located 63 ft from the center line of 9 Mile Rd. This sign would need to be moved back 21 ft to meet these codes making it 84 ft back from the road center line. Because it is located in a subdivision entrance median with housing on both sides of the street; the visibility of this sign and the others would be greatly decreased when moving them back.

The present signs were installed when the subdivision was built and met all of the then present codes. All of the other sign codes have been met with the new/rebuild signs. It is just the placement in relationship to the right-of-way that is in question. It is obvious that these four (4) signs had been originally placed far back into the medians (from 63ft to 73.5 ft) to avoid any complications. At present there have been no known instances where the present locations have caused complications.