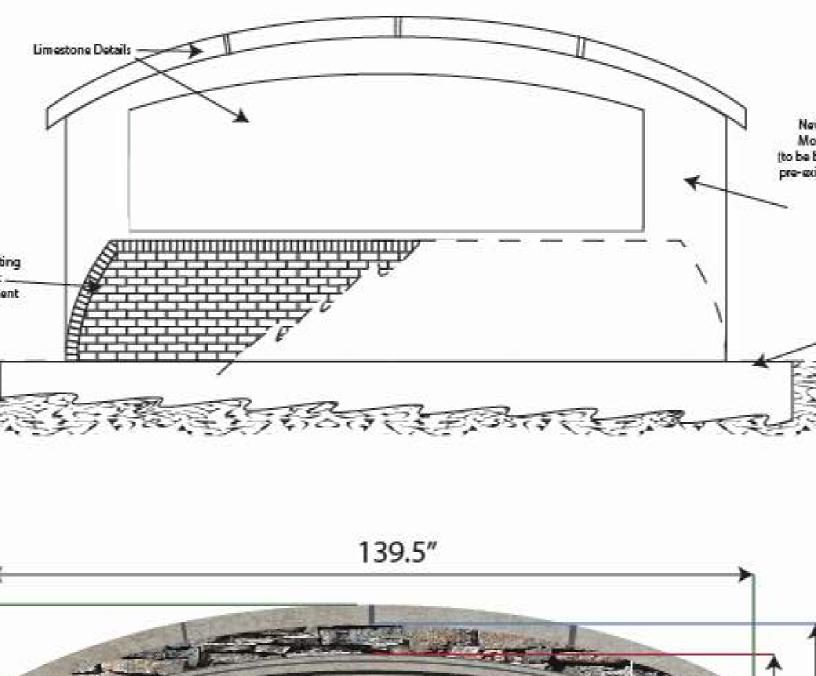

### Size:

Monument -132" x 60" Sign - 30" x 96"

### Material:

Limestone cap and sign face, Stone - Bucks County Southern Ledgestone

### Posts:

NONE

### Colors:

■ Black

All Original Artwork, Designs and Ideas contained in this document are property of Images Unlimited. By receipt hereof the holder agrees not to use the content of this document, disclose it to any third party, nor reproduce the content of this document without the prior written consent of Images Unlimited.