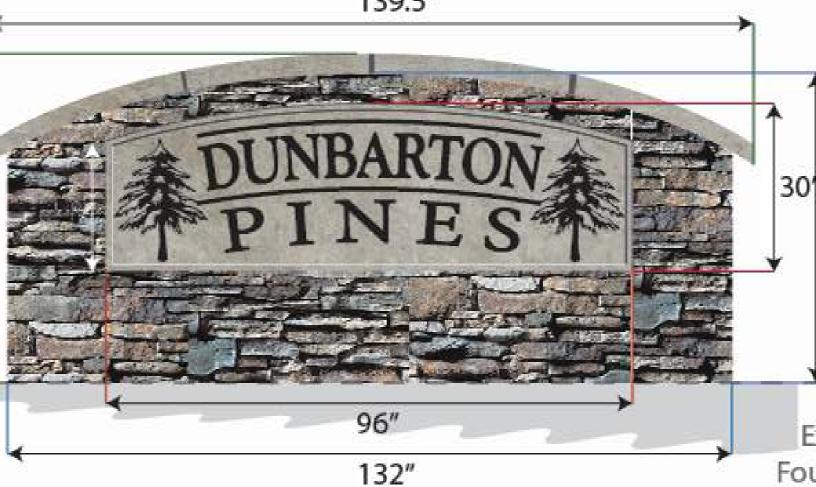

### Size:

Monument - 139.5" x 60" Sign - 30" x 96"

### Material:

Limestone cap and sign face, Stone - Bucks County Southern Ledgestone

### Posts:

NONE

### Colors:

Black

All Original Artwork, Designs and Ideas contained in this document are property of Images Unlimited. By receipt hereof the holder agrees not to use the content of this document, disclose it to any third party, nor reproduce the content of this document without the prior written consent of Images Unlimited.