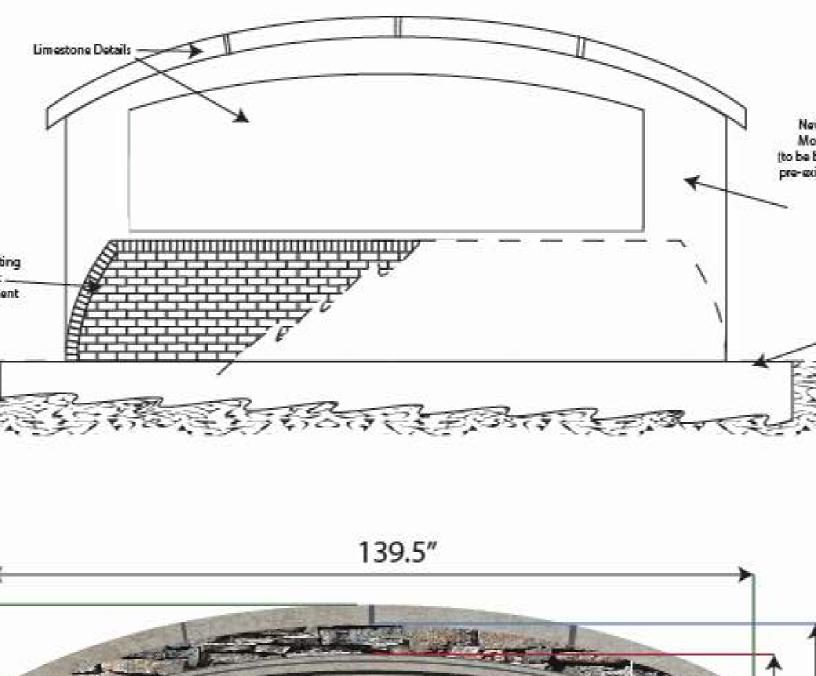

### Variance Request

We are asking for variances on sections 2513 & 28-5d.3 of the sign code for the sign placement at the four (4) entrances to our subdivision located at the crossroads of 9 Mile Rd and Taft Rd so that our present wall and sign locations can be used as the "foundation" for updated signage. We would like to remove the existing wooden signs, and install limestone signs in the present location. In order to install the limestone we need to build up the existing wall to 60 inches so that the sign would not be sitting at ground level thus cause it to be not seen when snow comes or flowers bloom.

### Size:

Monument -132" x 60" Sign - 30" x 96"

### Material:

Limestone cap and sign face, Stone - Bucks County Southern Ledgestone