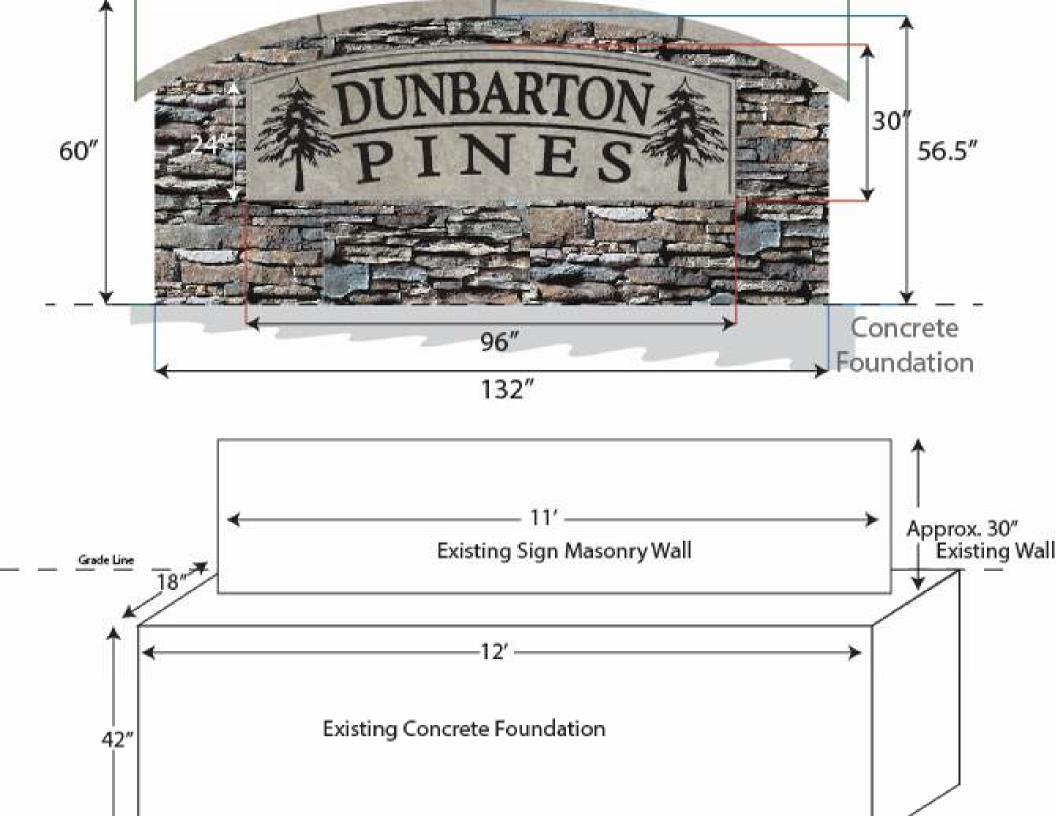

### Variance Request

We are asking for variances on sections 2513 & 28-5d.3 of the sign code for the sign placement at the four (4) entrances to our subdivision located at the crossroads of 9 Mile Rd and Taft Rd so that our present wall and sign locations can be used as the "foundation" for updated signage. We would like to remove the existing wooden signs, and install limestone signs in the present location. In order to install the limestone we need to build up the existing wall to 60 inches so that the sign would not be sitting at ground level thus cause it to be not seen when snow comes or flowers bloom.

### Size:

Monument -132" x 60" Sign - 30" x 96"

### Material:

Limestone cap and sign face, Stone - Bucks County Southern Ledgestone

### Size:

Monument - 139.5" x 60" Sign - 30" x 96"