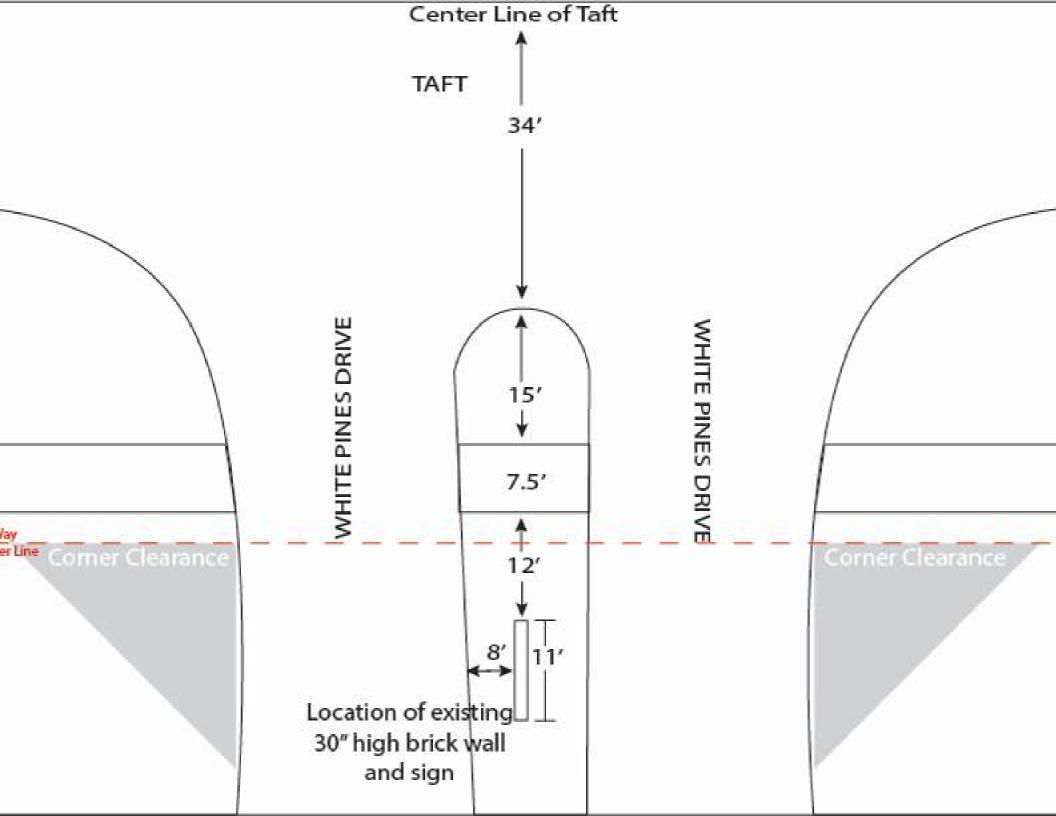

- 9 Mile & Plaisance, proposed at 6 ft. from Nine Mile Rd. R.O.W.
- Taft Rd. & White Pines, proposed at 12 ft. from Taft Rd. R.O.W.
- 9 Mile. & Foxton Dr., proposed at 4 ft. from 9 Mile R.O.W.
- Taft Rd. & Dunbarton, proposed at 14.5 ft. from Taft R.O.W.

At present, the wall and sign at 9 Mile rd. and Foxton Dr. is the worst case situation to these codes. It is presently located 63 ft from the center line of 9 Mile Rd. This sign would need to be moved back 21 ft to meet these codes making it 84 ft back from the road center line. Because it is located in a subdivision entrance median with housing on both sides of the street; the visibility of this sign and the others would be greatly decreased when moving them back.

The present signs were installed when the subdivision was built and met all of the then present codes. All of the other sign codes have been met with the new/rebuild signs. It is just the placement in relationship to the right-of-way that is in question. It is obvious that these four (4) signs had been originally placed far back into the medians (from 63ft to 73.5 ft) to avoid any complications. At present there have been no known instances where the present locations have caused complications.