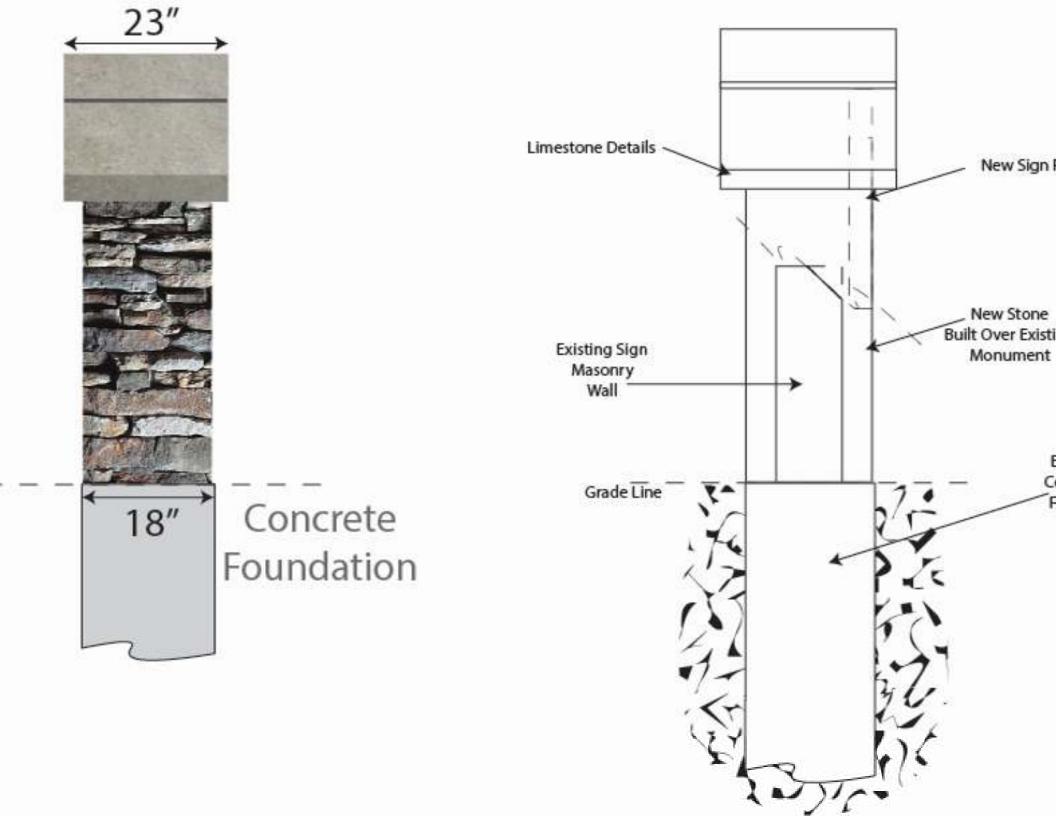

### Variance Request

We are asking for variances on sections 2513 & 28-5d.3 of the sign code for the sign placement at the four (4) entrances to our subdivision located at the crossroads of 9 Mile Rd and Taft Rd so that our present wall and sign locations can be used as the "foundation" for updated signage. We would like to remove the existing wooden signs, and install limestone signs in the present location. In order to install the limestone we need to build up the existing wall to 60 inches so that the sign would not be sitting at ground level thus cause it to be not seen when snow comes or flowers bloom.

### Size:

Monument -132" x 60" Sign - 30" x 96"

### Size:

Monument - 132" x 60 Sign - 96" x 30"