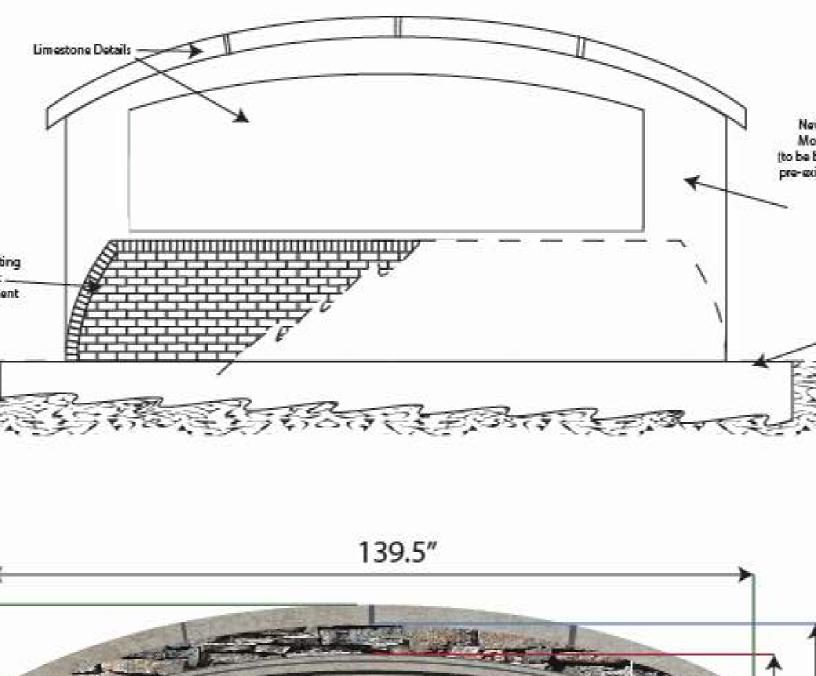

### Size:

Monument -132" x 60" Sign - 30" x 96"

### Material:

Limestone cap and sign face, Stone - Bucks County Southern Ledgestone

### Size:

Monument - 139.5" x 60" Sign - 30" x 96"