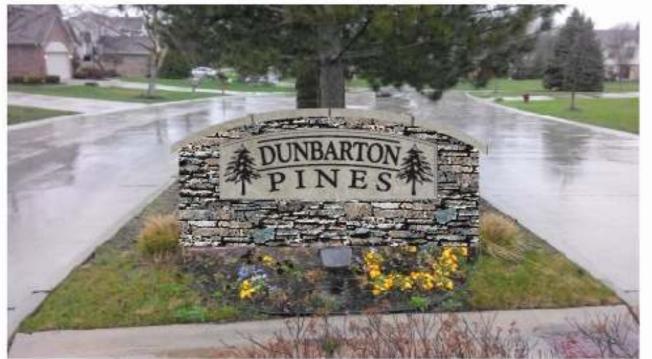

### Variance Request

We are asking for variances on sections 2513 & 28-5d.3 of the sign code for the sign placement at the four (4) entrances to our subdivision located at the crossroads of 9 Mile Rd and Taft Rd so that our present wall and sign locations can be used as the "foundation" for updated signage. We would like to remove the existing wooden signs, and install limestone signs in the present location. In order to install the limestone we need to build up the existing wall to 60 inches so that the sign would not be sitting at ground level thus cause it to be not seen when snow comes or flowers bloom.