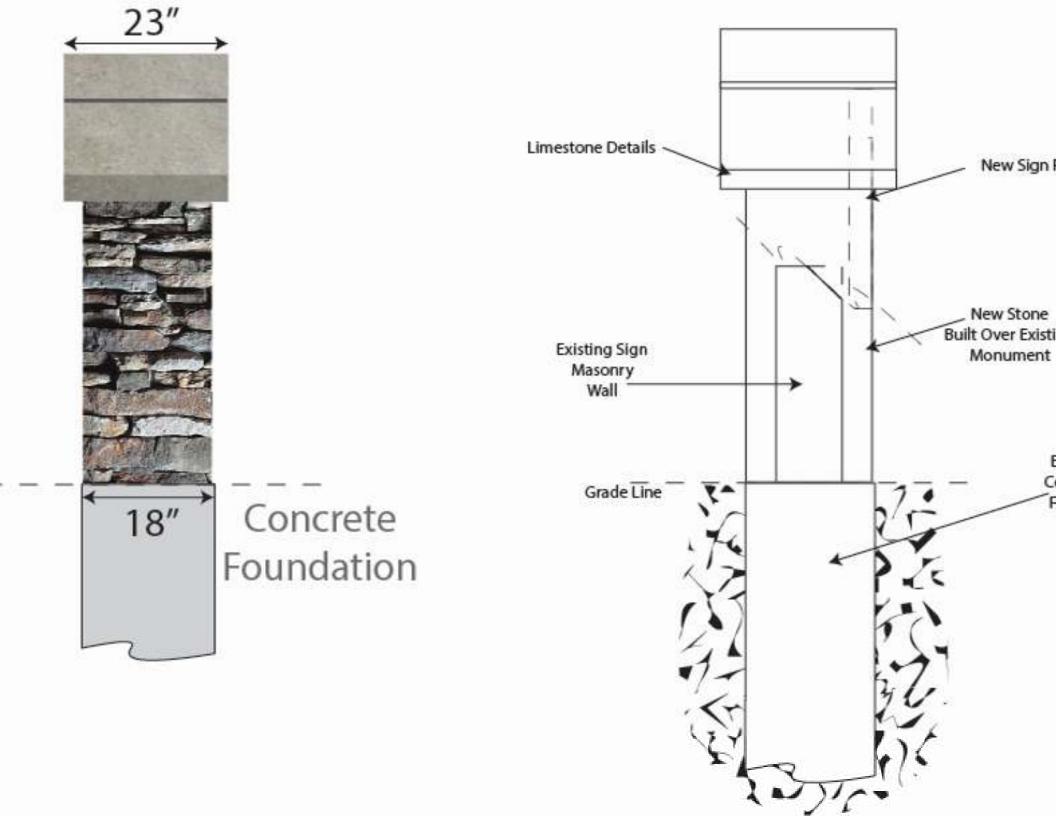

### Variance Request

We are asking for variances on sections 2513 & 28-5d.3 of the sign code for the sign placement at the four (4) entrances to our subdivision located at the crossroads of 9 Mile Rd and Taft Rd so that our present wall and sign locations can be used as the "foundation" for updated signage. We would like to remove the existing wooden signs, and install limestone signs in the present location. In order to install the limestone we need to build up the existing wall to 60 inches so that the sign would not be sitting at ground level thus cause it to be not seen when snow comes or flowers bloom.

### Size:

Monument -132" x 60" Sign - 30" x 96"

### Material:

Limestone cap and sign face, Stone - Bucks County Southern Ledgestone