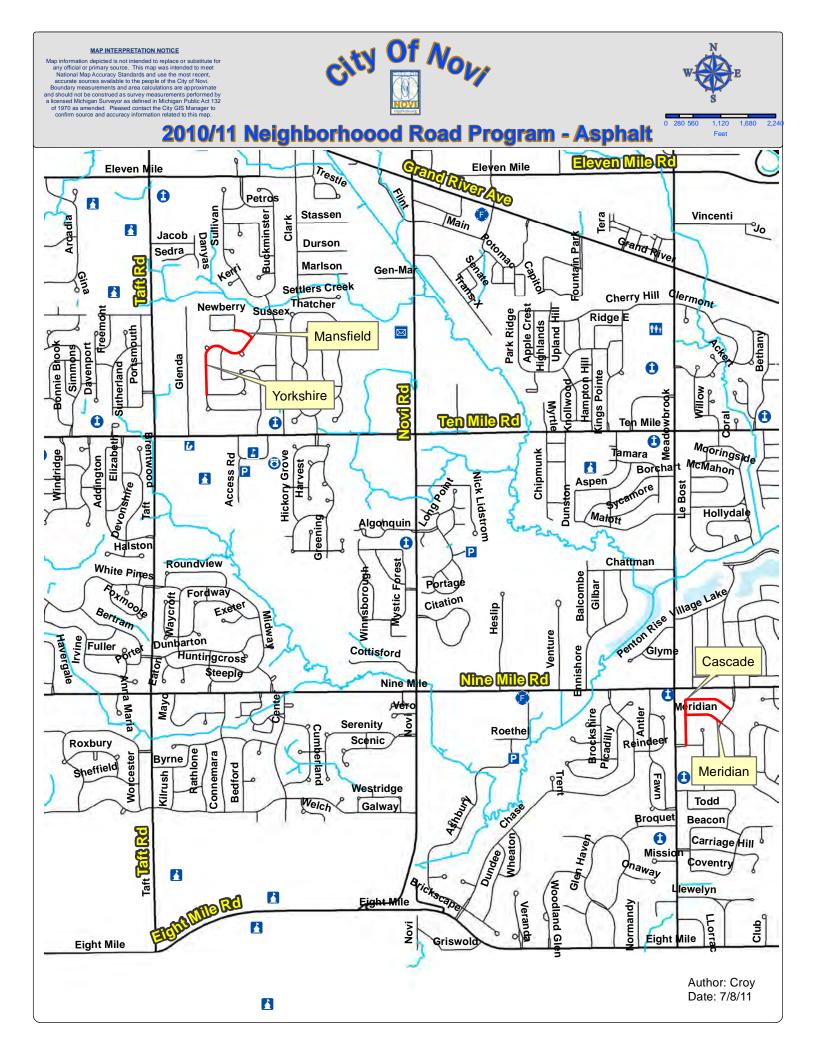

#### **BACKGROUND INFORMATION:**

The 2010-11 Neighborhood Road Program consisted of two separate contracts: one for concrete pavement (awarded to Hard Rock Concrete at the April 4, 2011 City Council meeting) and the other for asphalt at the July 18, 2011 City Council meeting. This contract addressed the rehabilitation of the following asphalt street segments:

| Road Segment    | From            | То          | Treatment                                         |
|-----------------|-----------------|-------------|---------------------------------------------------|
| Mansfield Drive | Yorkshire       | Newberry    | Mill and overlay with discrete full-depth repairs |
| Yorkshire Drive | Huntington      | Mansfield   | Mill and overlay with discrete full-depth repairs |
| Cascade Drive   | Singh Boulevard | Heatherbrae | Mill and overlay with discrete full-depth repairs |
| Meridian Lane   | Cascade         | Heatherbrae | Mill and overlay with discrete full-depth repairs |