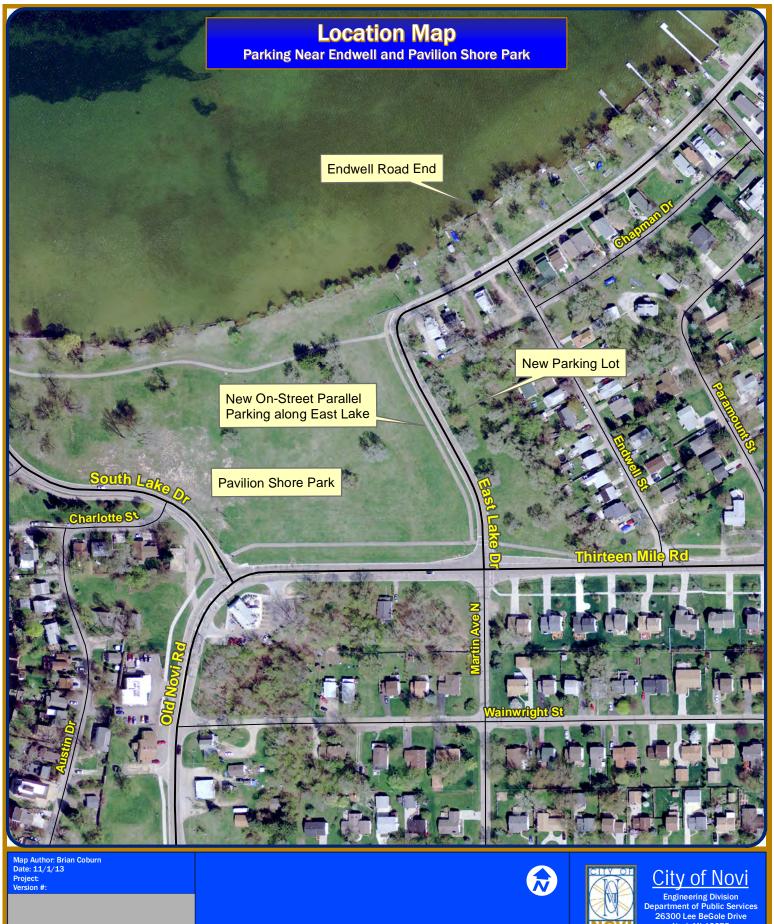

SUBMITTING DEPARTMENT: Department of Public Services, Engineering Division 810

CITY MANAGER APPROVAL

**BACKGROUND INFORMATION:** 

The development of Pavilion Shore Park added several parking spaces not only within the Park, but also parallel spaces along the west side of East Lake Drive. These new parking spaces are in close proximity to the Endwell road end that has been used to launch boats into Walled Lake (see attached map). The parking of boat trailers on park property was addressed with revisions to the Parks and Recreation Ordinance in July 2013 which prohibits the parking of any type of trailer at any time within a City park. The parallel parking stalls along East Lake Drive are technically within the right-of-way of East Lake Drive; therefore a traffic control order along with posted signs prohibiting trailer parking in these stalls would be appropriate.

The installation of the new traffic control signs will be completed by DPS Field Operations as part of the budgeted sign replacement program. The attached map shows the proposed location of the signs.