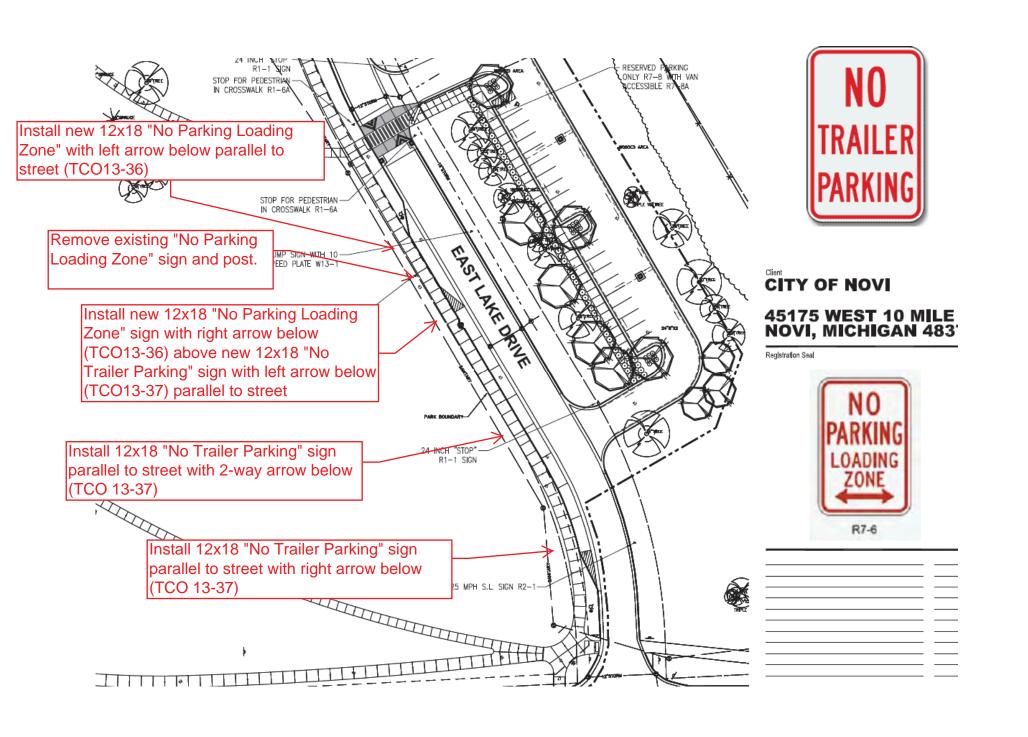

SUBMITTING DEPARTMENT: Department of Public Services, Engineering Division 810

CITY MANAGER APPROVAL

**BACKGROUND INFORMATION:** 

The development of Pavilion Shore Park added several parking spaces not only within the Park, but also parallel spaces along the west side of East Lake Drive. These new parking spaces are in close proximity to the Endwell road end that has been used to launch boats into Walled Lake (see attached map). The parking of boat trailers on park property was addressed with revisions to the Parks and Recreation Ordinance in July 2013 which prohibits the parking of any type of trailer at any time within a City park. The parallel parking stalls along East Lake Drive are technically within the right-of-way of East Lake Drive; therefore a traffic control order along with posted signs prohibiting trailer parking in these stalls would be appropriate.

The installation of the new traffic control signs will be completed by DPS Field Operations as part of the budgeted sign replacement program. The attached map shows the proposed location of the signs.

## CITY OF NOVI TRAFFIC CONTROL ORDER

| X PARKING                                                                                                                                                                                                     | DATE OF ORDER:                                                        | 10/30/2013                                                          |
|---------------------------------------------------------------------------------------------------------------------------------------------------------------------------------------------------------------|-----------------------------------------------------------------------|---------------------------------------------------------------------|
| OTHER                                                                                                                                                                                                         | CONTROL NUMBER:                                                       | 13-37                                                               |
| PURSUANT TO CHAPTER NO. 33 OF THE C<br>MICHIGAN, SAME BEING THE UNIFORM TRAFF<br>OF MICHIGAN AND IN THE INTEREST OF PUBL<br>TRAFFIC CONTROL ORDER IS HEREBY ISSUED<br>DULY AUTHORIZED AS TRAFFIC ENGINEER, BY | IC CODE FOR CITIES, TO<br>IC SAFETY AND CONVEN<br>BY BRIAN COBURN, EN | WNSHIPS AND VILLAGES<br>NIENCE THE FOLLOWING<br>NGINEERING MANAGER, |
| ISSUANCE OF THIS TRAFFIC CONTROL ORDER OF TRAFFIC CONDITIONS ON THE FOLLOWING MICHIGAN.                                                                                                                       |                                                                       |                                                                     |
| EAST LAKE DRIVE                                                                                                                                                                                               |                                                                       |                                                                     |
| AND AFTER SAID INVESTIGATION, IT IS A DEPARTMENT OF PUBLIC SERVICES ERECT AS WITH THE MICHIGAN MANUAL OF UNIFORM TO 33-51 OF THE AFORESAID CHAPTER, SAID DETERMINATION:                                       | ND MAINTAIN THE SIGN<br>RAFFIC CONTROL DEVIC                          | N (S) IN ACCORDANCE<br>ES AS REQUIRED BY SEC.                       |
| NO TRAILER PARKING IN THE PARALLEL PARKING DRIVE BETWEEN 13 MILE ROAD AND A POINT 5                                                                                                                           |                                                                       |                                                                     |
| DRIVE BEIWEEN 13 MILE ROAD AND A POINT 9                                                                                                                                                                      | B-Z                                                                   | <u>SAU.</u>                                                         |
|                                                                                                                                                                                                               | Brian Coburn, P.E                                                     | Traffic Engineer                                                    |
|                                                                                                                                                                                                               | Dated: <u>10/30/2013</u>                                              | 3                                                                   |
| APPROVED BY CITY COUNCIL TRAFFIC CONTROL ORDER NUMBER 13-37 HAT CITY OF NOVI, MICHIGAN FOR STUDY AND HEREBY ORDERED AND DIRECTED THAT THIS OF AND A COPY THEREOF IN THE OFFICE OF THE                         | APPROVAL, IS HEREBY<br>RDER BE FILED IN THE OF                        | Y APPROVED AND IT IS<br>FICE OF THE CITY CLERK                      |
| IT IS FURTHER ORDERED AND DIRECTED THAT BEING FILED WITH THE CLERK AND UPON ERECTHE EXISTENCE OF AFORESAID,                                                                                                   |                                                                       |                                                                     |
| NO TRAILER PARKING IN THE PARALLEL PARKING DRIVE BETWEEN 13 MILE ROAD AND A POINT 5                                                                                                                           |                                                                       |                                                                     |
|                                                                                                                                                                                                               |                                                                       |                                                                     |
| ADOPTED AT THE REGULAR MEETING OF CITY COUNCIL ON 11/12/2013.                                                                                                                                                 | By: Robert J. Gatt,                                                   | Mayor                                                               |
|                                                                                                                                                                                                               | By: Maryanne Cor                                                      | nelius, Clerk                                                       |