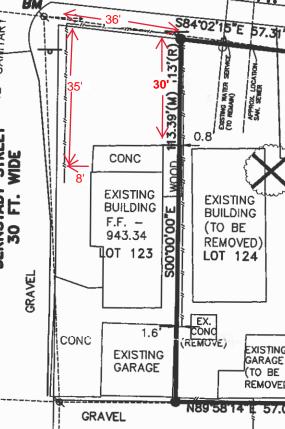

#### Request

The applicant is requesting variances from The City of Novi Zoning Ordinance Section 5.11.1A ii to allow the installation of a fence to the property line. Fence shall not extend toward the front of the property near than the minimum front yard setback distance, R4 front setback is 30 feet minimum allowed. This property is zoned Single Family Residential (R-4).

# REVIEW STANDARDS DIMENSIONAL VARIANCE

The Zoning Board of Appeals (ZBA) will review the application package and determine if the proposed Dimensional Variance meets the required standards for approval. In the space below, and on additional paper if necessary, explain how the proposed project meets each of the following standards. (Increased costs associated with complying with the Zoning Ordinance will not be considered a basis for granting a Dimensional Variance.)

# Standard #1. Circumstances or Physical Conditions.

Explain the circumstances or physical conditions that apply to the property that do not apply generally to other properties in the same zoning district or in the general vicinity. Circumstances or physical conditions may include: