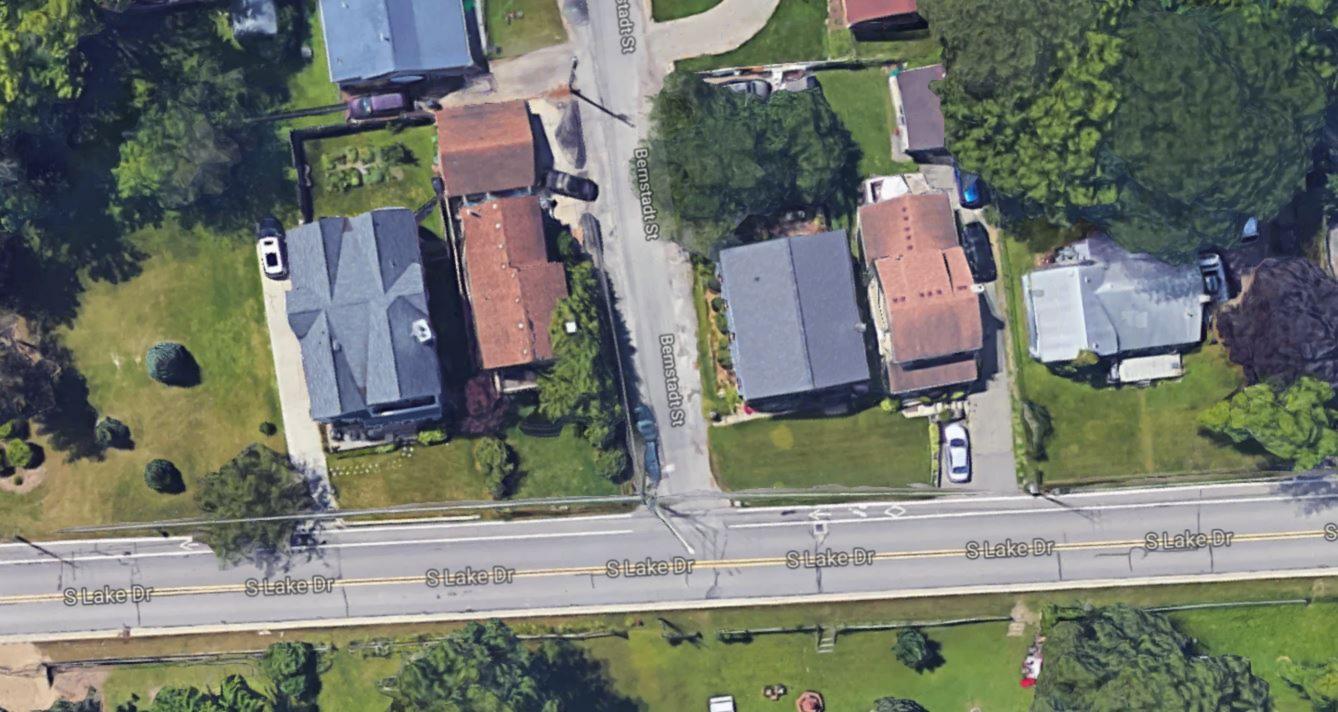

# ZONING BOARD OF APPEALS STAFF REPORT

FOR: City of Novi Zoning Board of Appeals ZONING BOARD APPEALS DATE: December 10, 2019

REGARDING: 623 South Lake Drive, Parcel # 50-22-03-455-001 (PZ19-0044)

BY: Larry Butler, Deputy Director Community Development

#### **Property Characteristics**

Zoning District: Single Family Residential

Location: East of West Lake Drive and South of South Lake Drive

Parcel #: 50-22-03-455-001

#### Request

The applicant is requesting variances from The City of Novi Zoning Ordinance Section 5.11.1A ii to allow the installation of a fence to the property line. Fence shall not extend toward the front of the property near than the minimum front yard setback distance, R4 front setback is 30 feet minimum allowed. This property is zoned Single Family Residential (R-4).