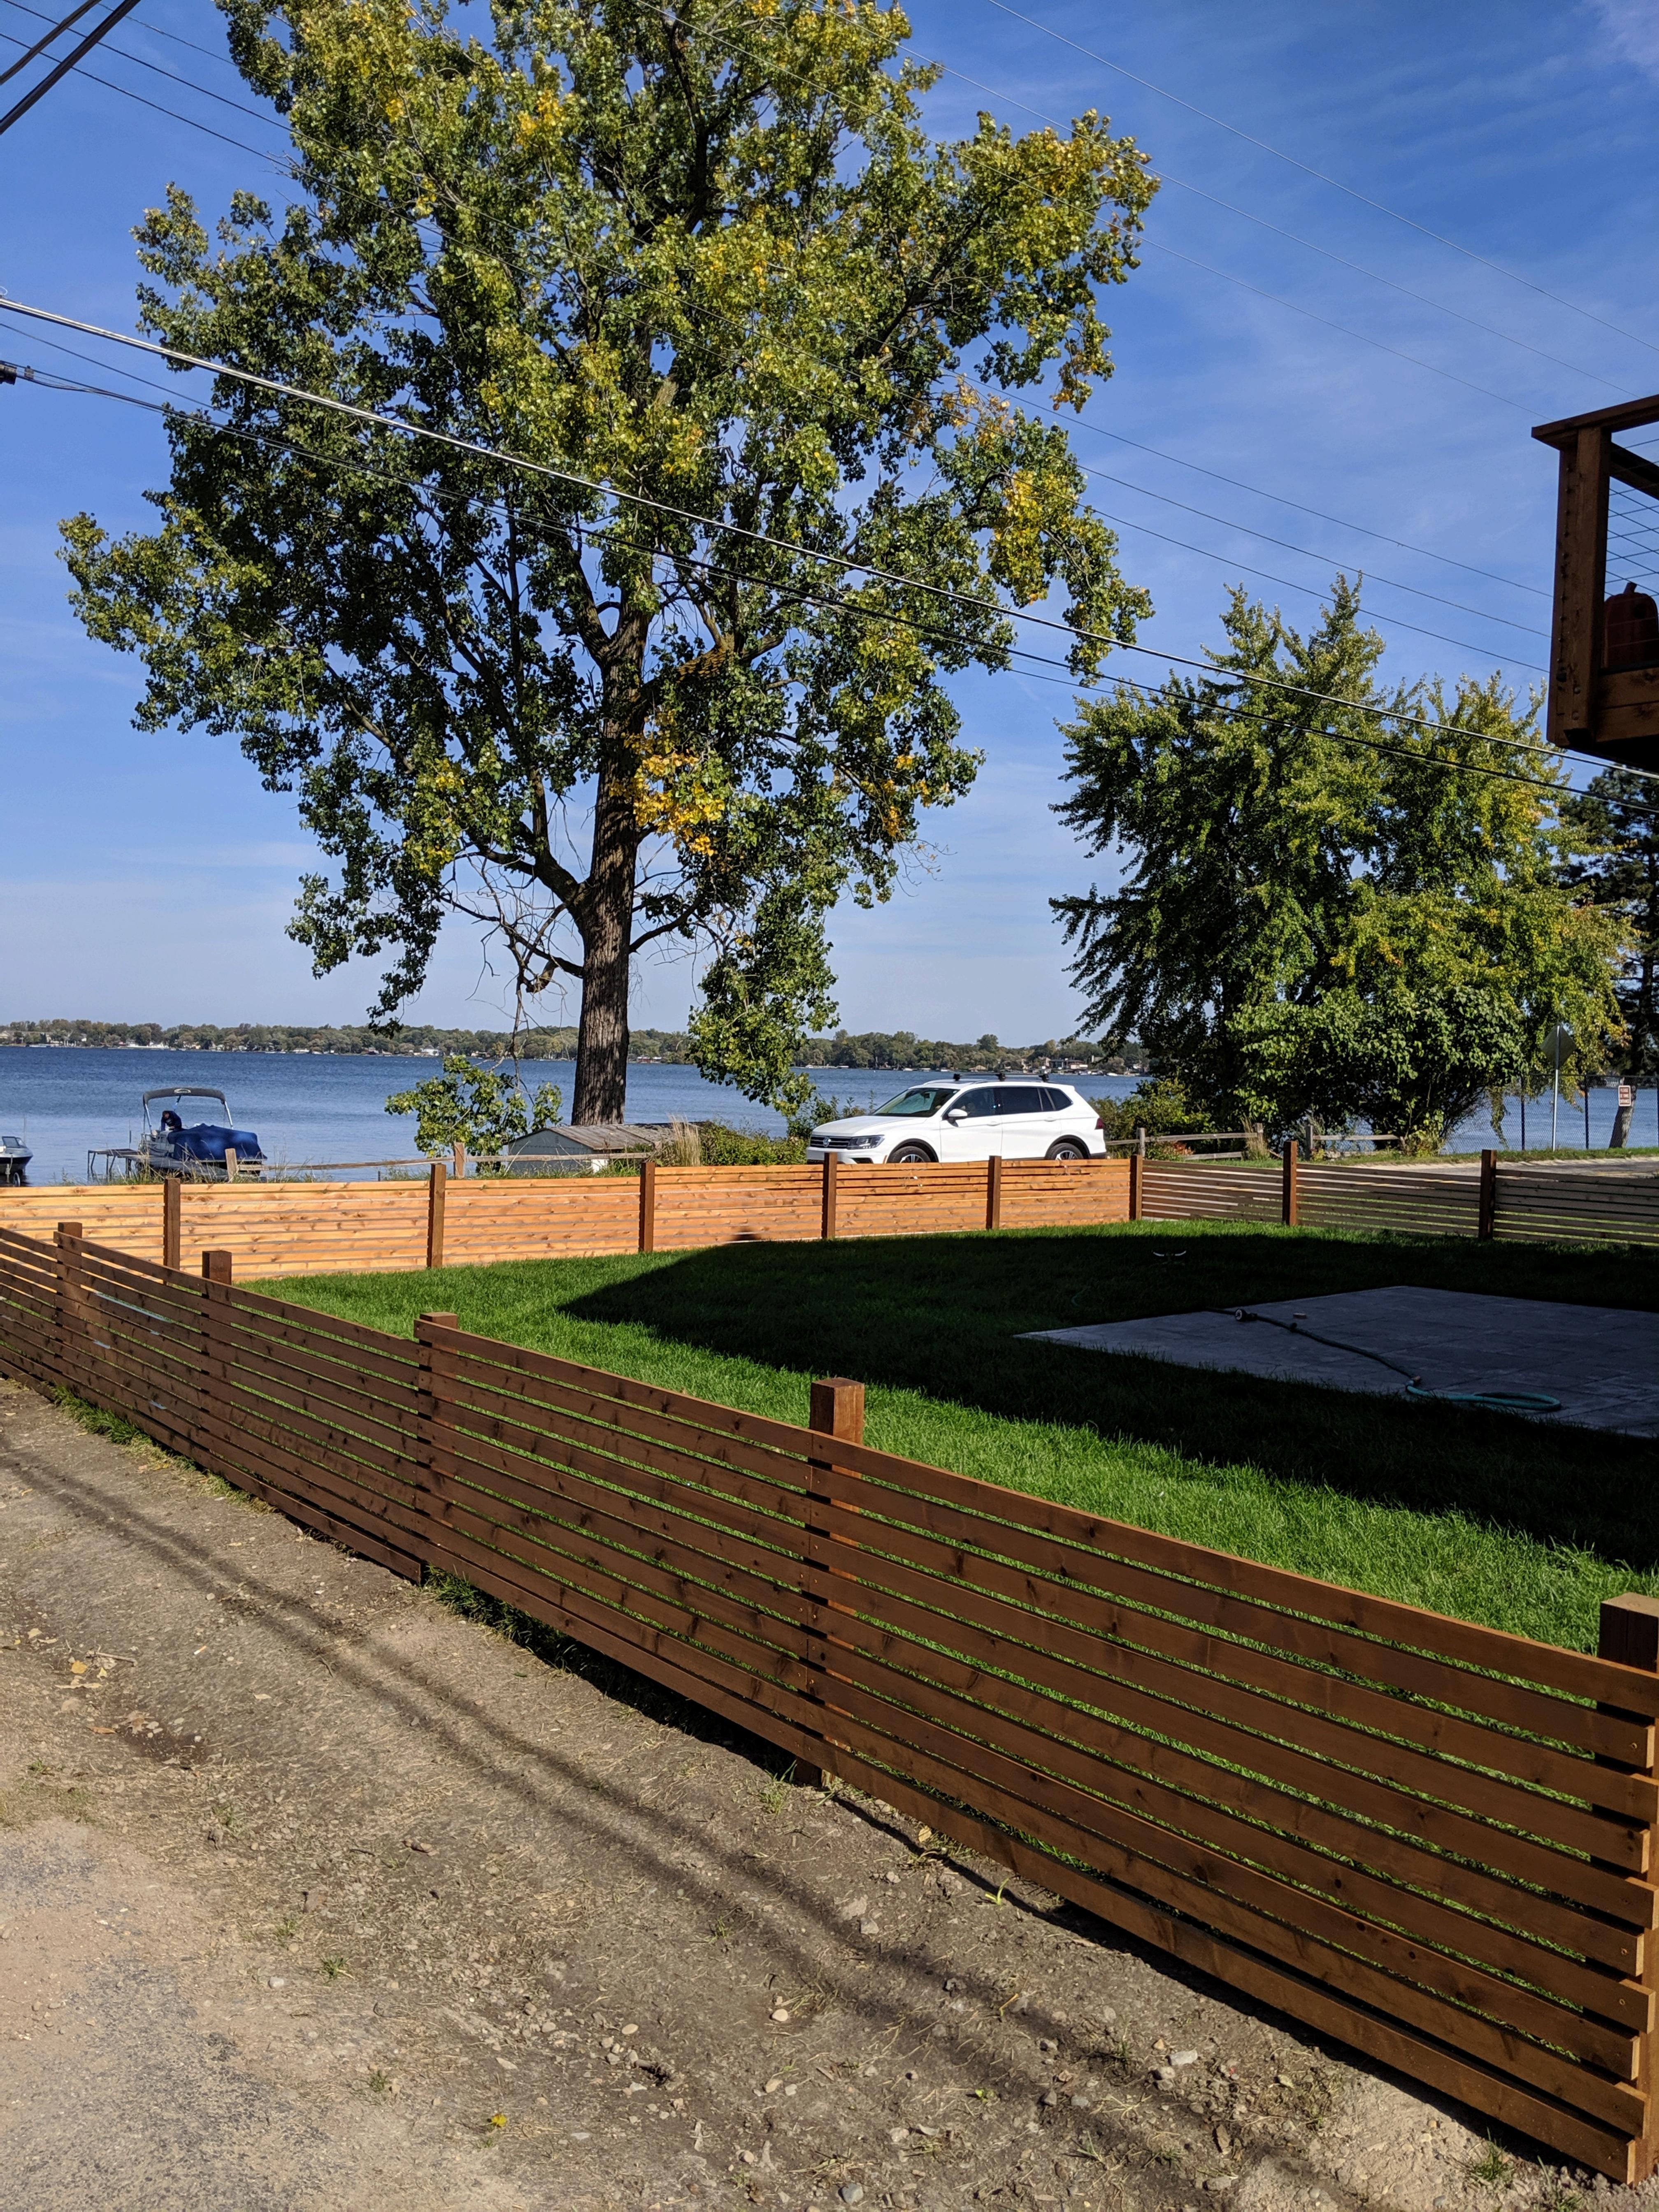

#### Request

The applicant is requesting variances from The City of Novi Zoning Ordinance Section 5.11.1A ii to allow the installation of a fence to the property line. Fence shall not extend toward the front of the property near than the minimum front yard setback distance, R4 front setback is 30 feet minimum allowed. This property is zoned Single Family Residential (R-4).