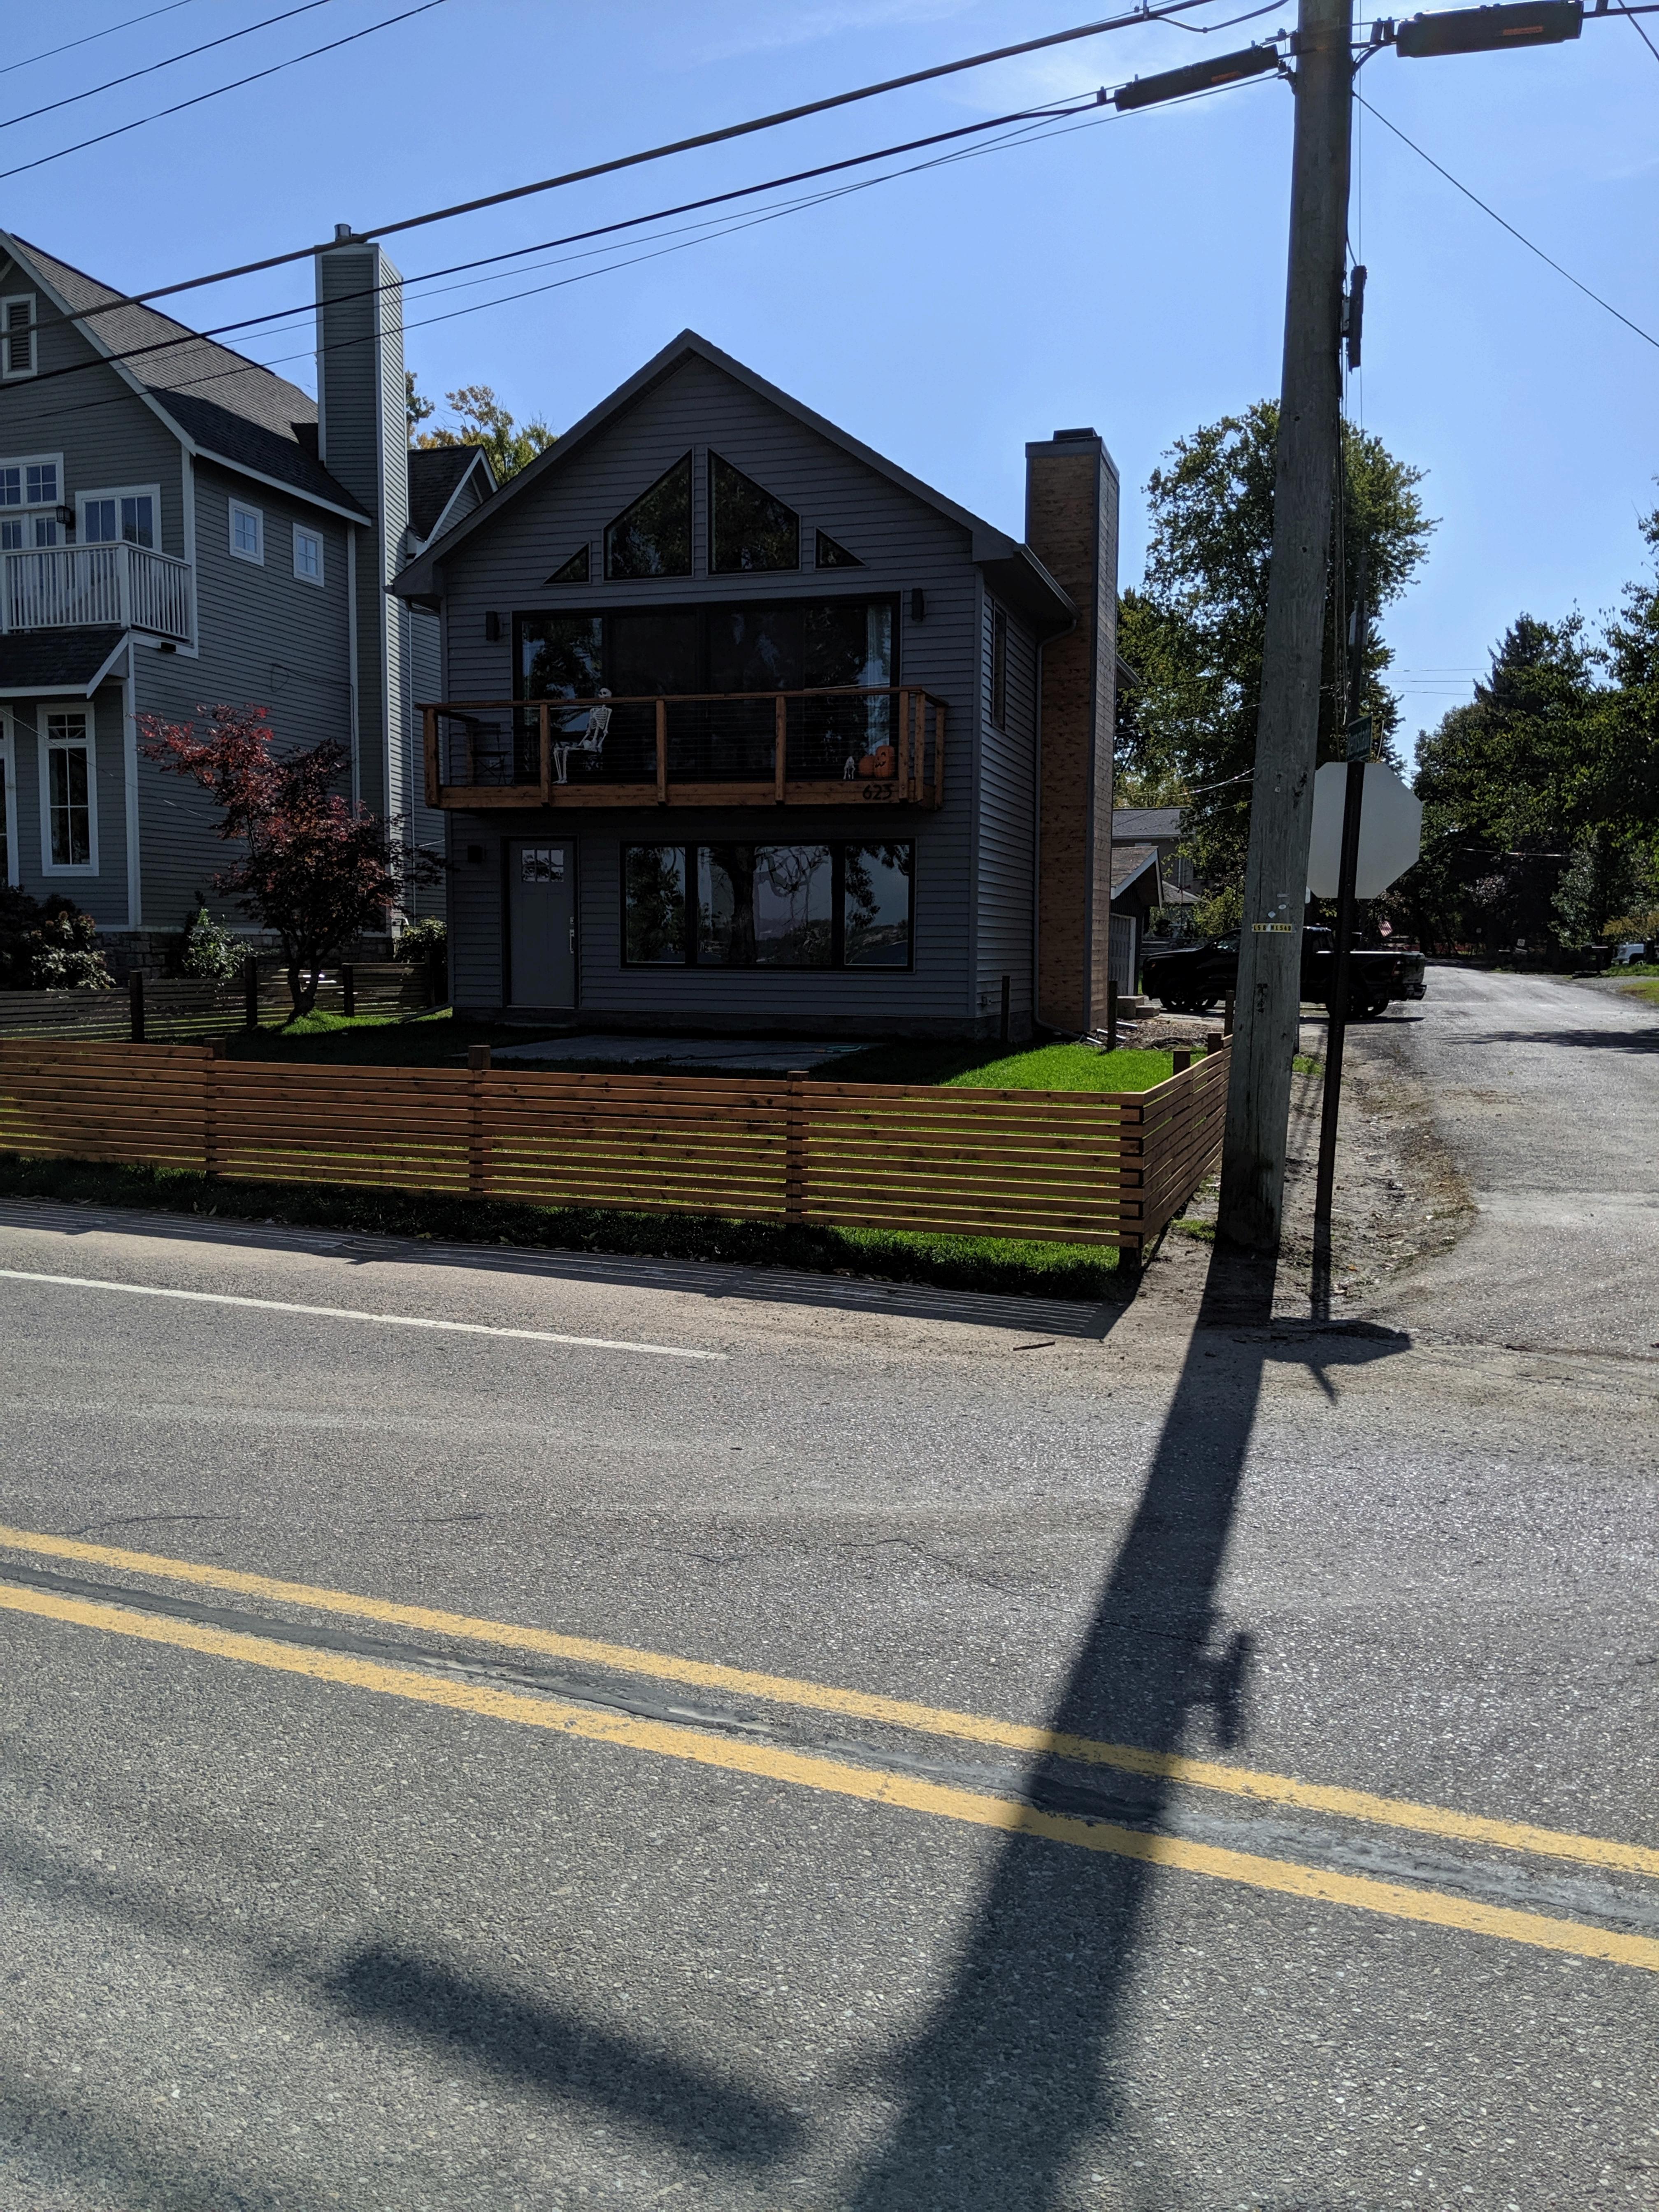

#### Request

The applicant is requesting variances from The City of Novi Zoning Ordinance Section 5.11.1A ii to allow the installation of a fence to the property line. Fence shall not extend toward the front of the property near than the minimum front yard setback distance, R4 front setback is 30 feet minimum allowed. This property is zoned Single Family Residential (R-4).

# REVIEW STANDARDS DIMENSIONAL VARIANCE

The Zoning Board of Appeals (ZBA) will review the application package and determine if the proposed Dimensional Variance meets the required standards for approval. In the space below, and on additional paper if necessary, explain how the proposed project meets each of the following standards. (Increased costs associated with complying with the Zoning Ordinance will not be considered a basis for granting a Dimensional Variance.)

# Standard #1. Circumstances or Physical Conditions.

Explain the circumstances or physical conditions that apply to the property that do not apply generally to other properties in the same zoning district or in the general vicinity. Circumstances or physical conditions may include: