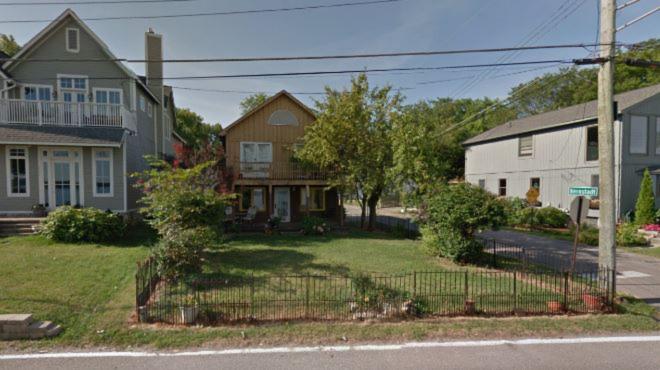

#### Request

The applicant is requesting variances from The City of Novi Zoning Ordinance Section 5.11.1A ii to allow the installation of a fence to the property line. Fence shall not extend toward the front of the property near than the minimum front yard setback distance, R4 front setback is 30 feet minimum allowed. This property is zoned Single Family Residential (R-4).