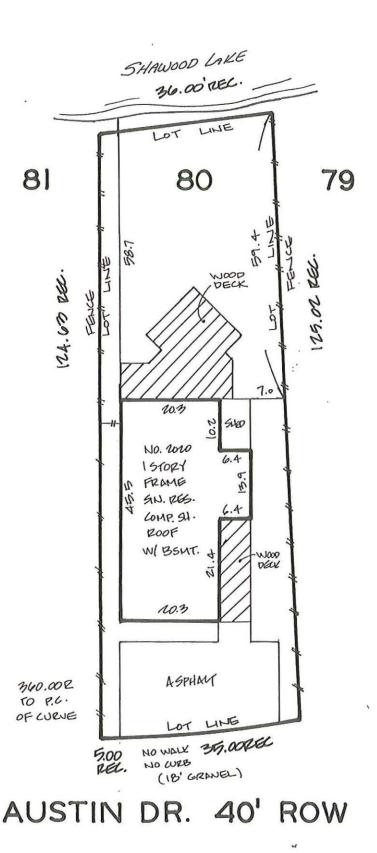

### Zoning District: R-4, One-Family Residential District

The applicant is requesting variances from the CITY OF NOVI, CODE OF ORDINANCES, Section 2400 to allow construction of a new second floor addition and carport addition with a reduced front setback of 8 ft. (30 ft. required), reduced side setback of 7 ft. (10 ft. required), reduced aggregate side yard setback of 10 ft. (25 ft. required) and maximum lot coverage of 30% on an existing non-conforming lot. The property is located south of 13 Mile Road Drive and west of Old Novi Road.

## City of Novi Staff Comments:

The applicant is proposing construction of a second floor addition and carport addition to an existing single family residence located on a narrow nonconforming lot. The proposed addition would extend 22 ft. into the required front yard setback, match the existing 5 ft. side yard setback (3 ft. setback to fireplace) on the south side of the property and would reduce the aggregate side yard setback on the north side to 10 ft. Total lot coverage with the addition is 30%. Staff supports the consideration of the variances provided substantial justice can be served for adjacent property owners.