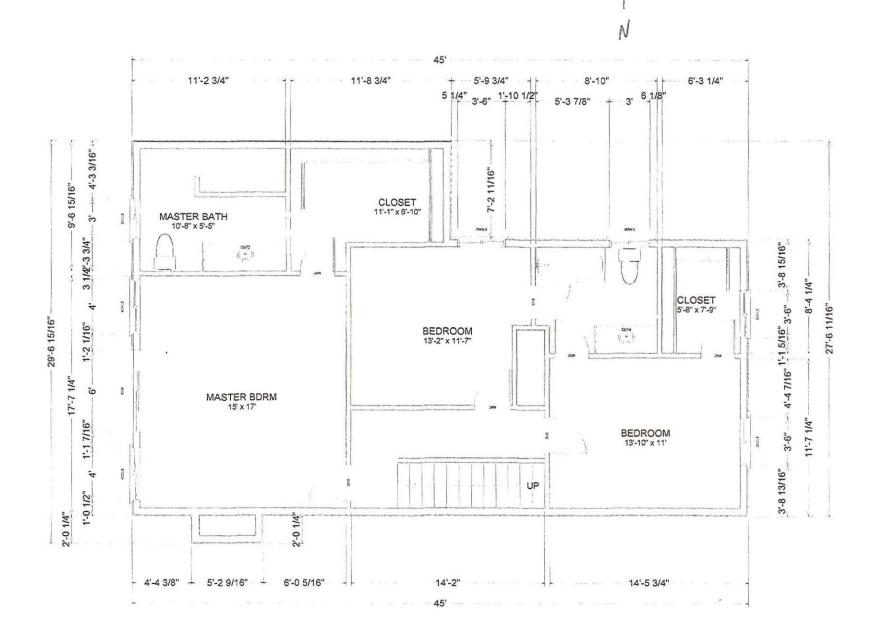

### Zoning District: R-4, One-Family Residential District

The applicant is requesting variances from the CITY OF NOVI, CODE OF ORDINANCES, Section 2400 to allow construction of a new second floor addition and carport addition with a reduced front setback of 8 ft. (30 ft. required), reduced side setback of 7 ft. (10 ft. required), reduced aggregate side yard setback of 10 ft. (25 ft. required) and maximum lot coverage of 30% on an existing non-conforming lot. The property is located south of 13 Mile Road Drive and west of Old Novi Road.

## City of Novi Staff Comments:

The applicant is proposing construction of a second floor addition and carport addition to an existing single family residence located on a narrow nonconforming lot. The proposed addition would extend 22 ft. into the required front yard setback, match the existing 5 ft. side yard setback (3 ft. setback to fireplace) on the south side of the property and would reduce the aggregate side yard setback on the north side to 10 ft. Total lot coverage with the addition is 30%. Staff supports the consideration of the variances provided substantial justice can be served for adjacent property owners.