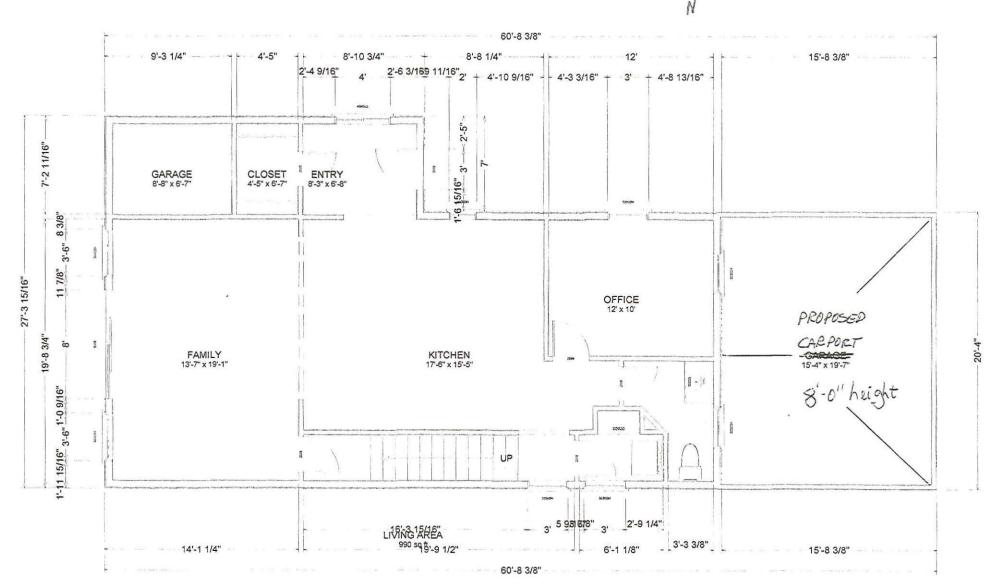

### Zoning District: R-4, One-Family Residential District

The applicant is requesting variances from the CITY OF NOVI, CODE OF ORDINANCES, Section 2400 to allow construction of a new second floor addition and carport addition with a reduced front setback of 8 ft. (30 ft. required), reduced side setback of 7 ft. (10 ft. required), reduced aggregate side yard setback of 10 ft. (25 ft. required) and maximum lot coverage of 30% on an existing non-conforming lot. The property is located south of 13 Mile Road Drive and west of Old Novi Road.

## City of Novi Staff Comments:

The applicant is proposing construction of a second floor addition and carport addition to an existing single family residence located on a narrow nonconforming lot. The proposed addition would extend 22 ft. into the required front yard setback, match the existing 5 ft. side yard setback (3 ft. setback to fireplace) on the south side of the property and would reduce the aggregate side yard setback on the north side to 10 ft. Total lot coverage with the addition is 30%. Staff supports the consideration of the variances provided substantial justice can be served for adjacent property owners.