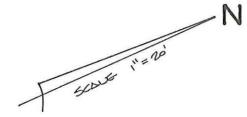

## MORTGAGE REPORT FOR:

FIRST FINANCIAL MORTGAGE CORPORATION

LEGAL DESCRIPTION:

LOT #80, "Shawood" Walled Lake Heights Subdivision of part of NE ½ of Section 10 and part of NW ½ of Section 11, T. 1N., R. 8E., Novi Township, City of Novi, Oakland County, Michigan. Rec'd L. 46, P. 48 Plats, O.C.R.

### Zoning District: R-4, One-Family Residential District

The applicant is requesting variances from the CITY OF NOVI, CODE OF ORDINANCES, Section 2400 to allow construction of a new second floor addition and carport addition with a reduced front setback of 8 ft. (30 ft. required), reduced side setback of 7 ft. (10 ft. required), reduced aggregate side yard setback of 10 ft. (25 ft. required) and maximum lot coverage of 30% on an existing non-conforming lot. The property is located south of 13 Mile Road Drive and west of Old Novi Road.

## City of Novi Staff Comments:

The applicant is proposing construction of a second floor addition and carport addition to an existing single family residence located on a narrow nonconforming lot. The proposed addition would extend 22 ft. into the required front yard setback, match the existing 5 ft. side yard setback (3 ft. setback to fireplace) on the south side of the property and would reduce the aggregate side yard setback on the north side to 10 ft. Total lot coverage with the addition is 30%. Staff supports the consideration of the variances provided substantial justice can be served for adjacent property owners.