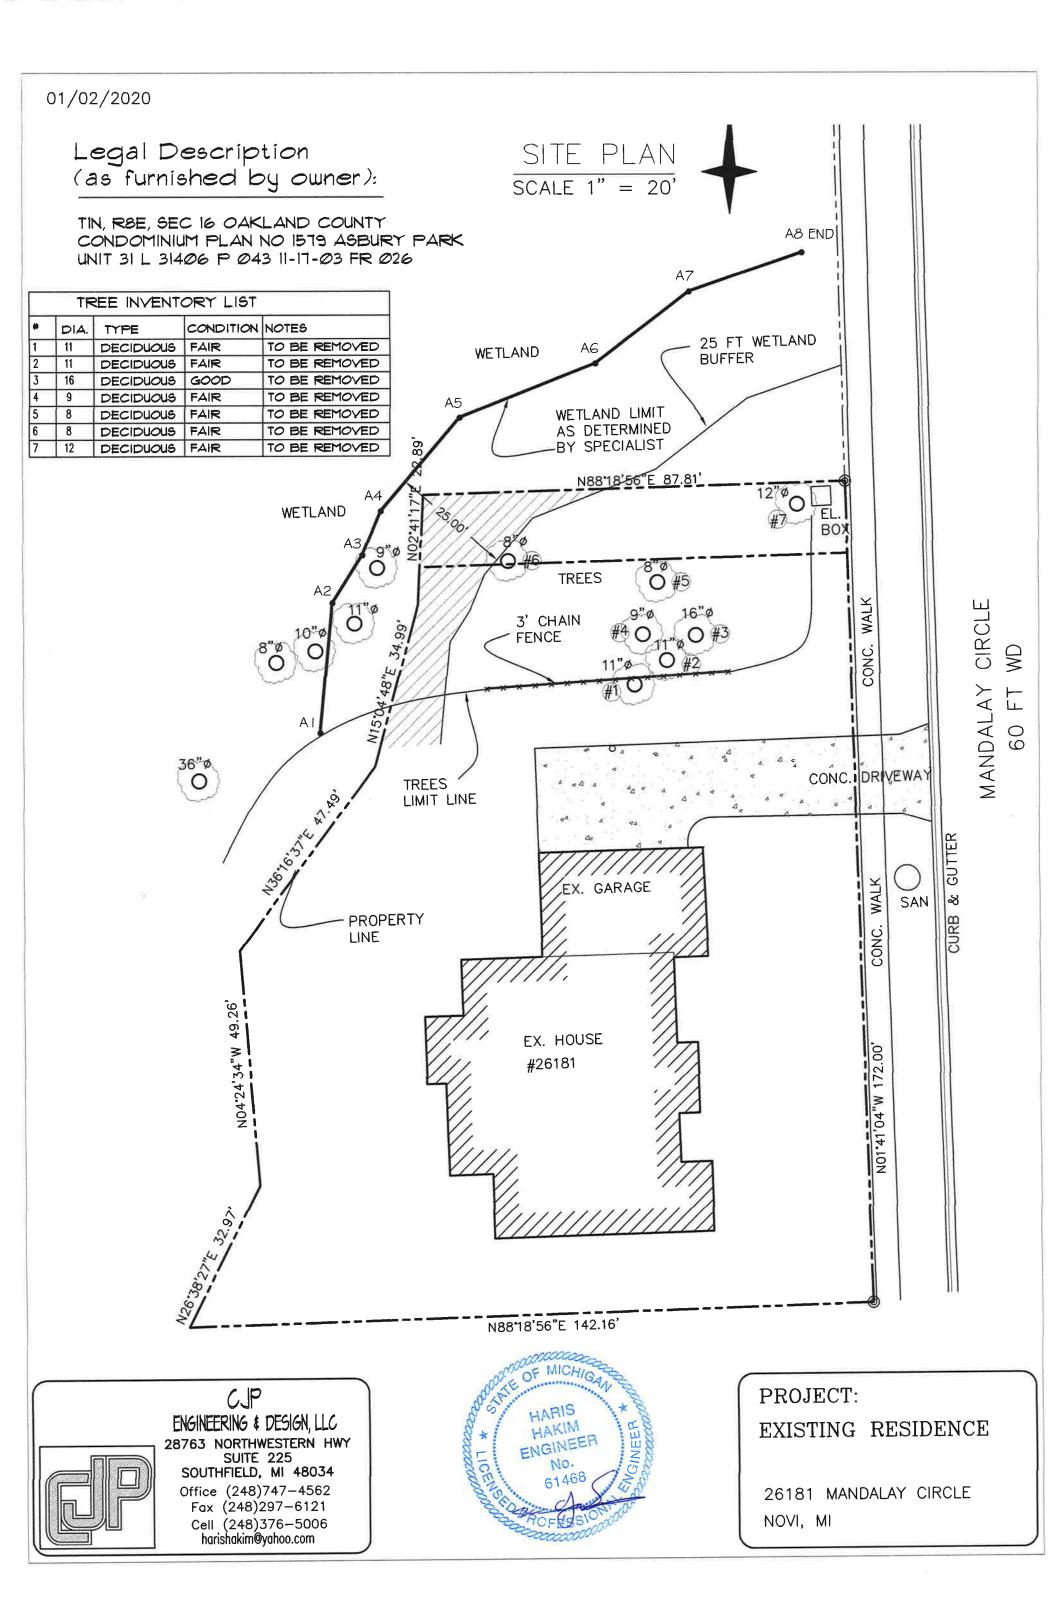

### Request

The applicant is requesting a variance from the City of Novi Zoning Code Section 3.6.2.M.iii to remove vegetation from within a wetland setback. This property is zoned Single Family Residential (R-1).