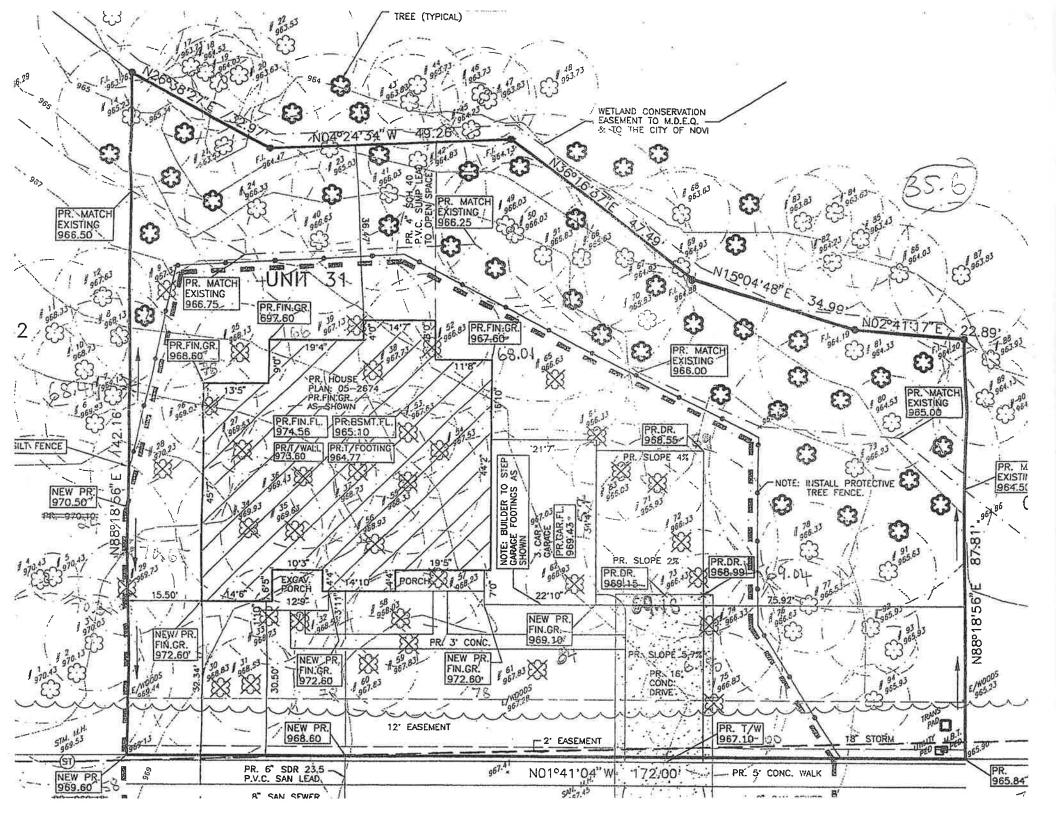

### Request

The applicant is requesting a variance from the City of Novi Zoning Code Section 3.6.2.M.iii to remove vegetation from within a wetland setback. This property is zoned Single Family Residential (R-1).