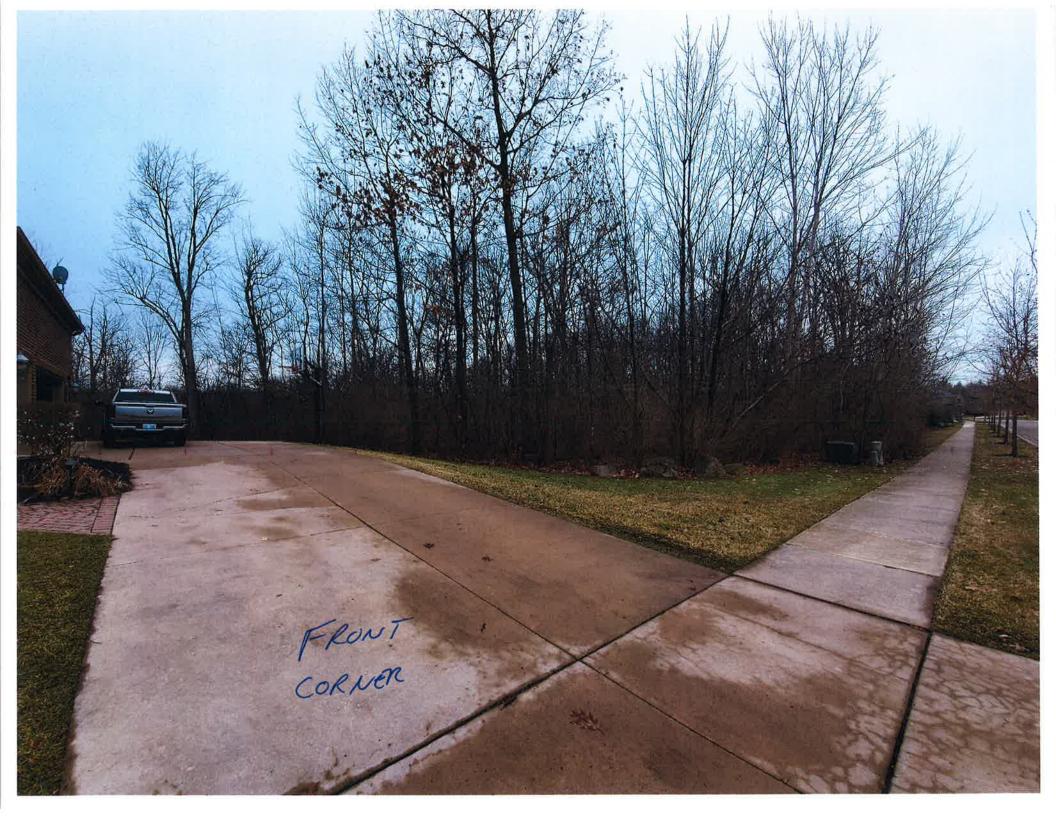

### Request

The applicant is requesting a variance from the City of Novi Zoning Code Section 3.6.2.M.iii to remove vegetation from within a wetland setback. This property is zoned Single Family Residential (R-1).