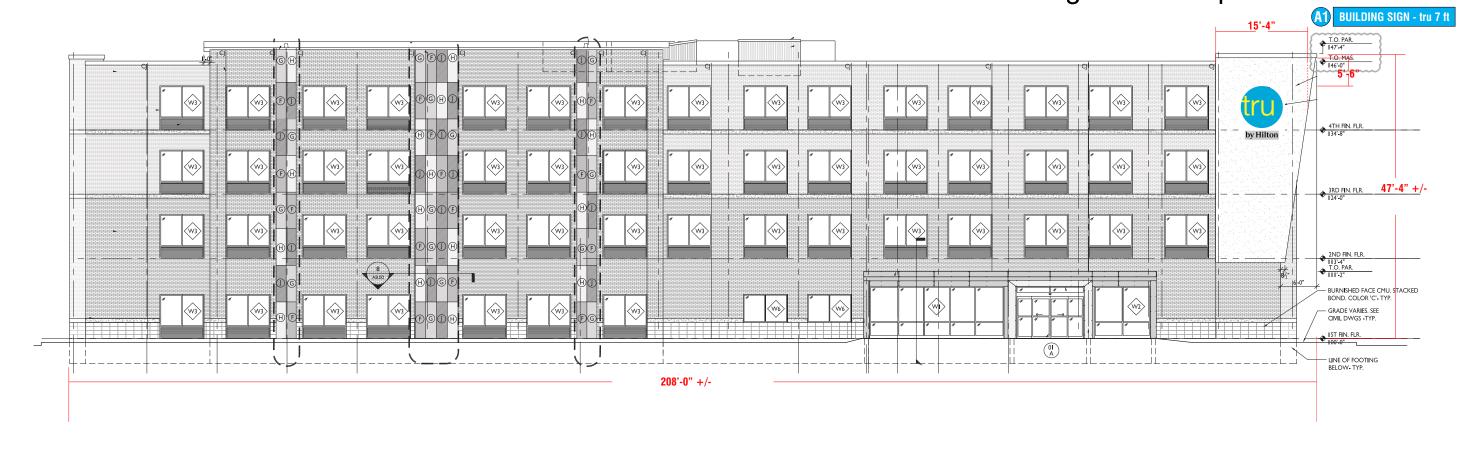

#### Request

The applicant is requesting variances from the City of Novi Code of Ordinances Section 28.5 to allow two additional wall signs (14.2 and 62.6 square feet respectively) beyond the permitted two and for an 8 foot high ground sign, 6 foot high maximum allowed by code. This property is zoned Office Service Technology (OST).