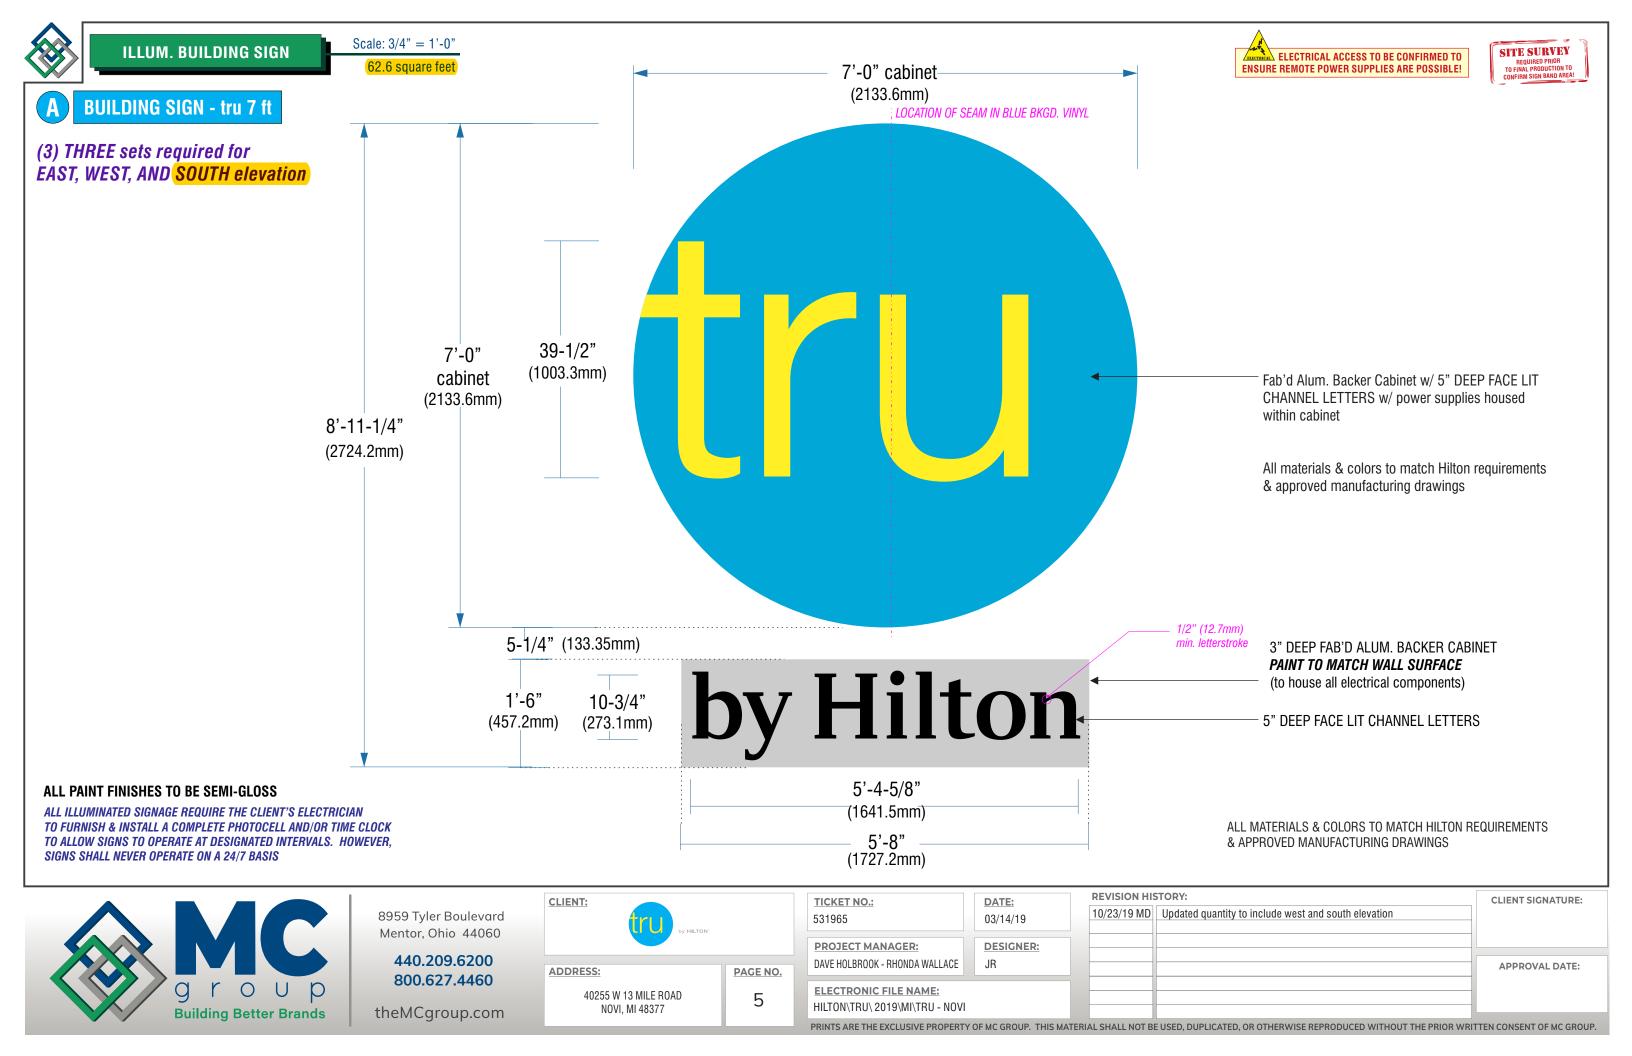

#### Request

The applicant is requesting variances from the City of Novi Code of Ordinances Section 28.5 to allow two additional wall signs (14.2 and 62.6 square feet respectively) beyond the permitted two and for an 8 foot high ground sign, 6 foot high maximum allowed by code. This property is zoned Office Service Technology (OST).