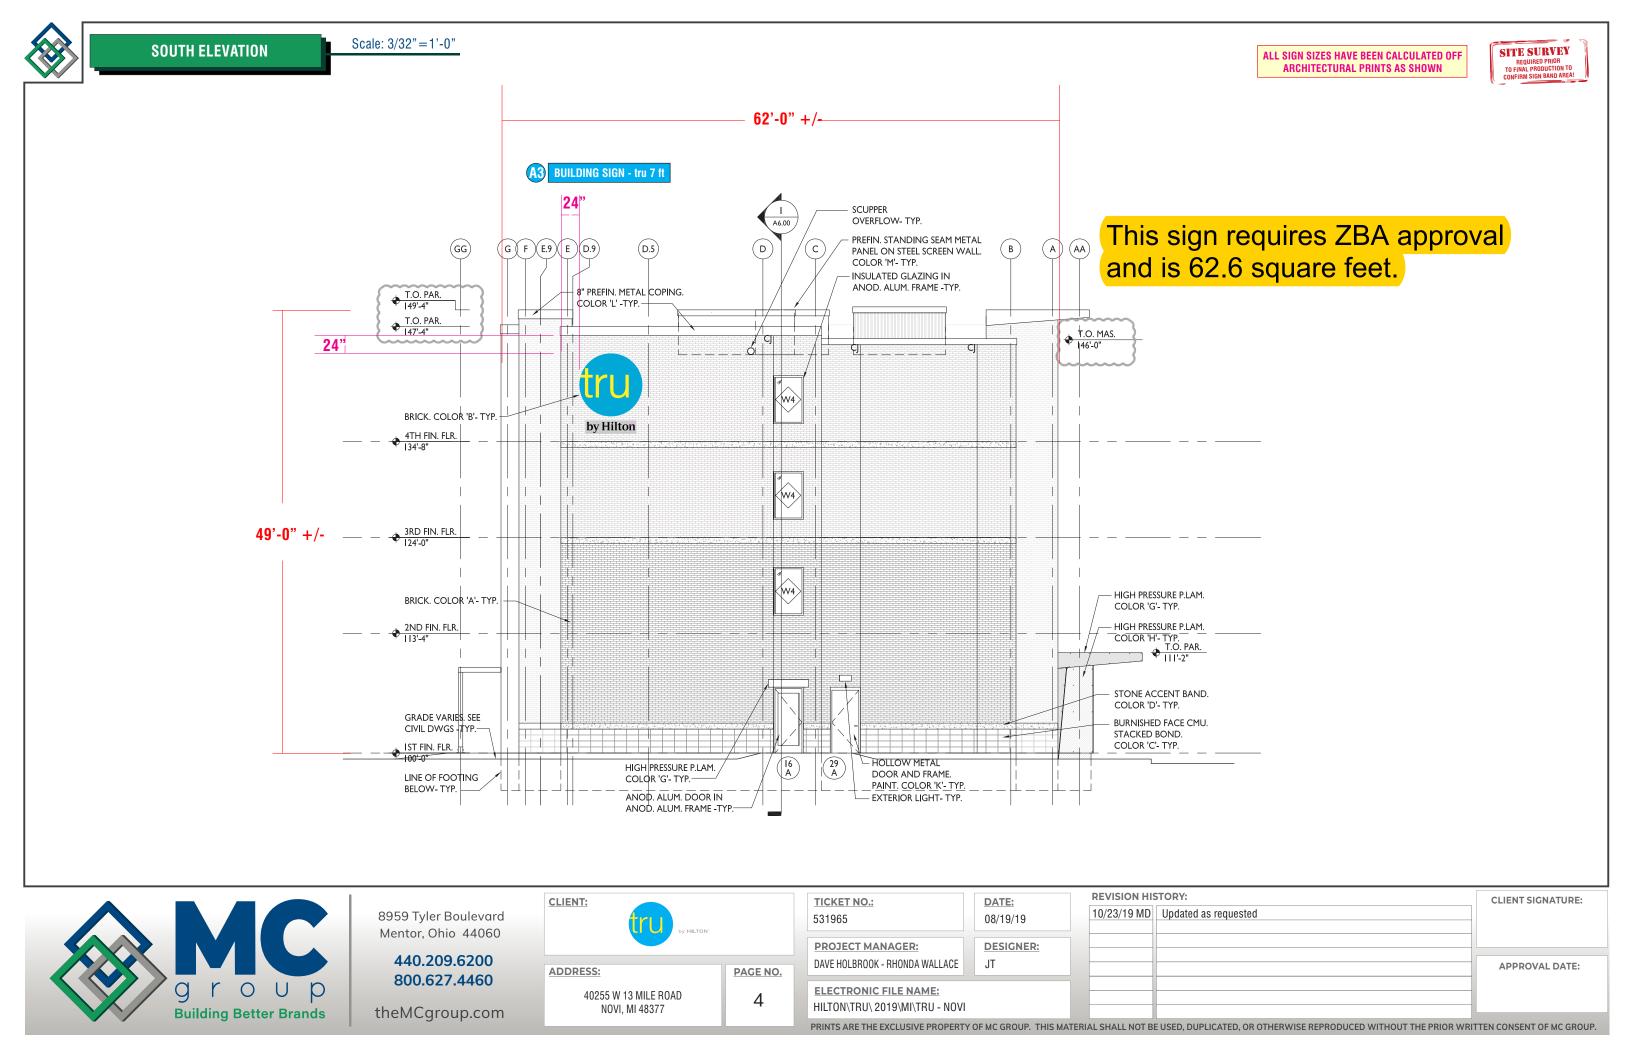

#### Request

The applicant is requesting variances from the City of Novi Code of Ordinances Section 28.5 to allow two additional wall signs (14.2 and 62.6 square feet respectively) beyond the permitted two and for an 8 foot high ground sign, 6 foot high maximum allowed by code. This property is zoned Office Service Technology (OST).