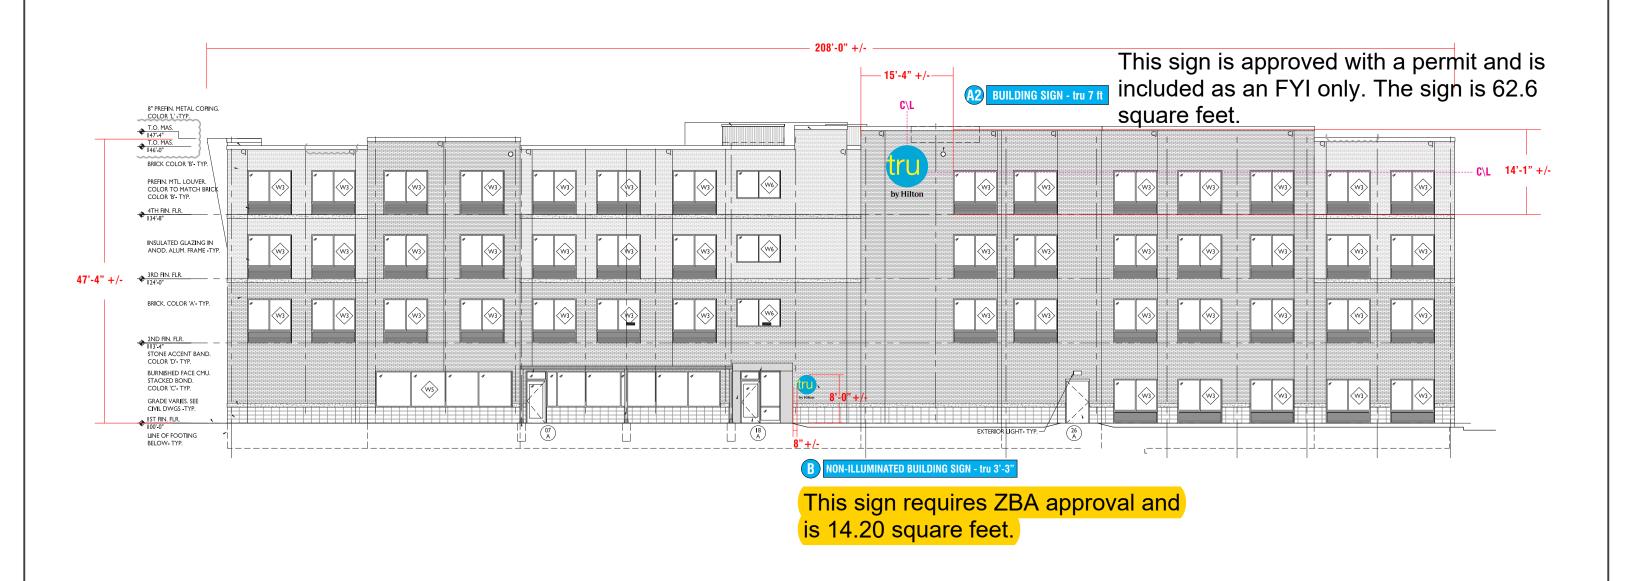

#### Request

The applicant is requesting variances from the City of Novi Code of Ordinances Section 28.5 to allow two additional wall signs (14.2 and 62.6 square feet respectively) beyond the permitted two and for an 8 foot high ground sign, 6 foot high maximum allowed by code. This property is zoned Office Service Technology (OST).