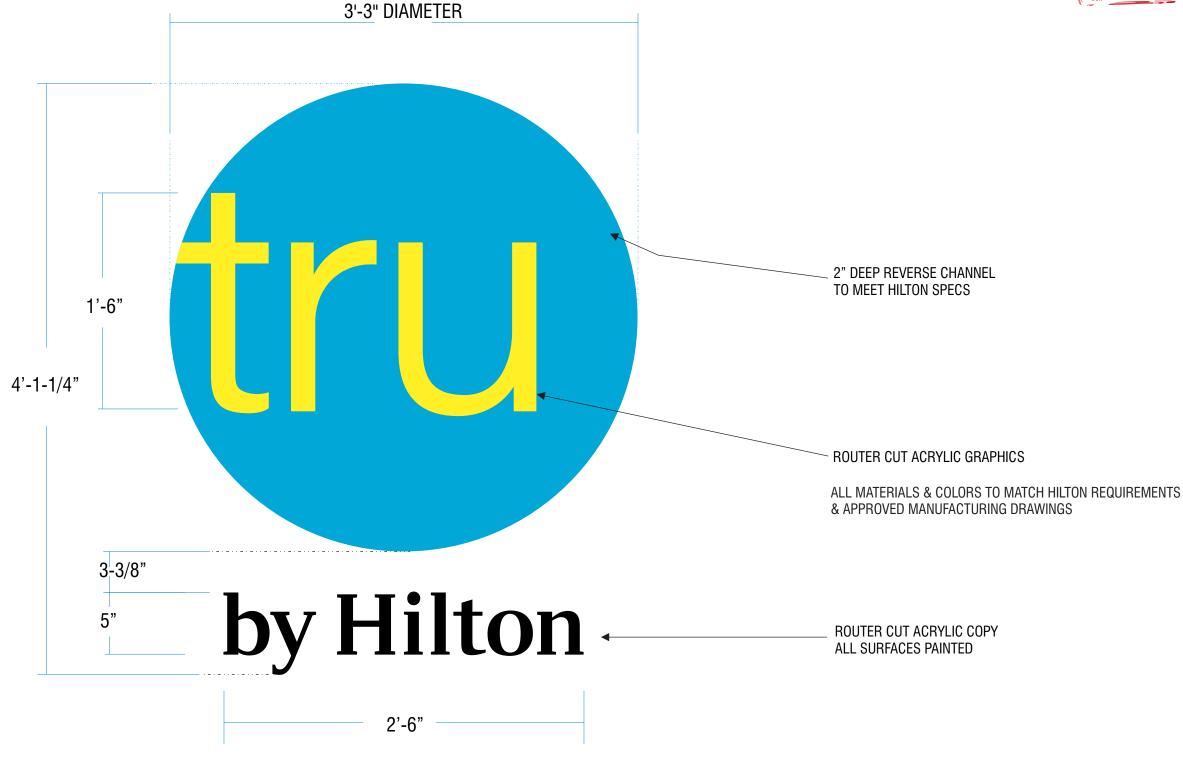

#### Request

The applicant is requesting variances from the City of Novi Code of Ordinances Section 28.5 to allow two additional wall signs (14.2 and 62.6 square feet respectively) beyond the permitted two and for an 8 foot high ground sign, 6 foot high maximum allowed by code. This property is zoned Office Service Technology (OST).