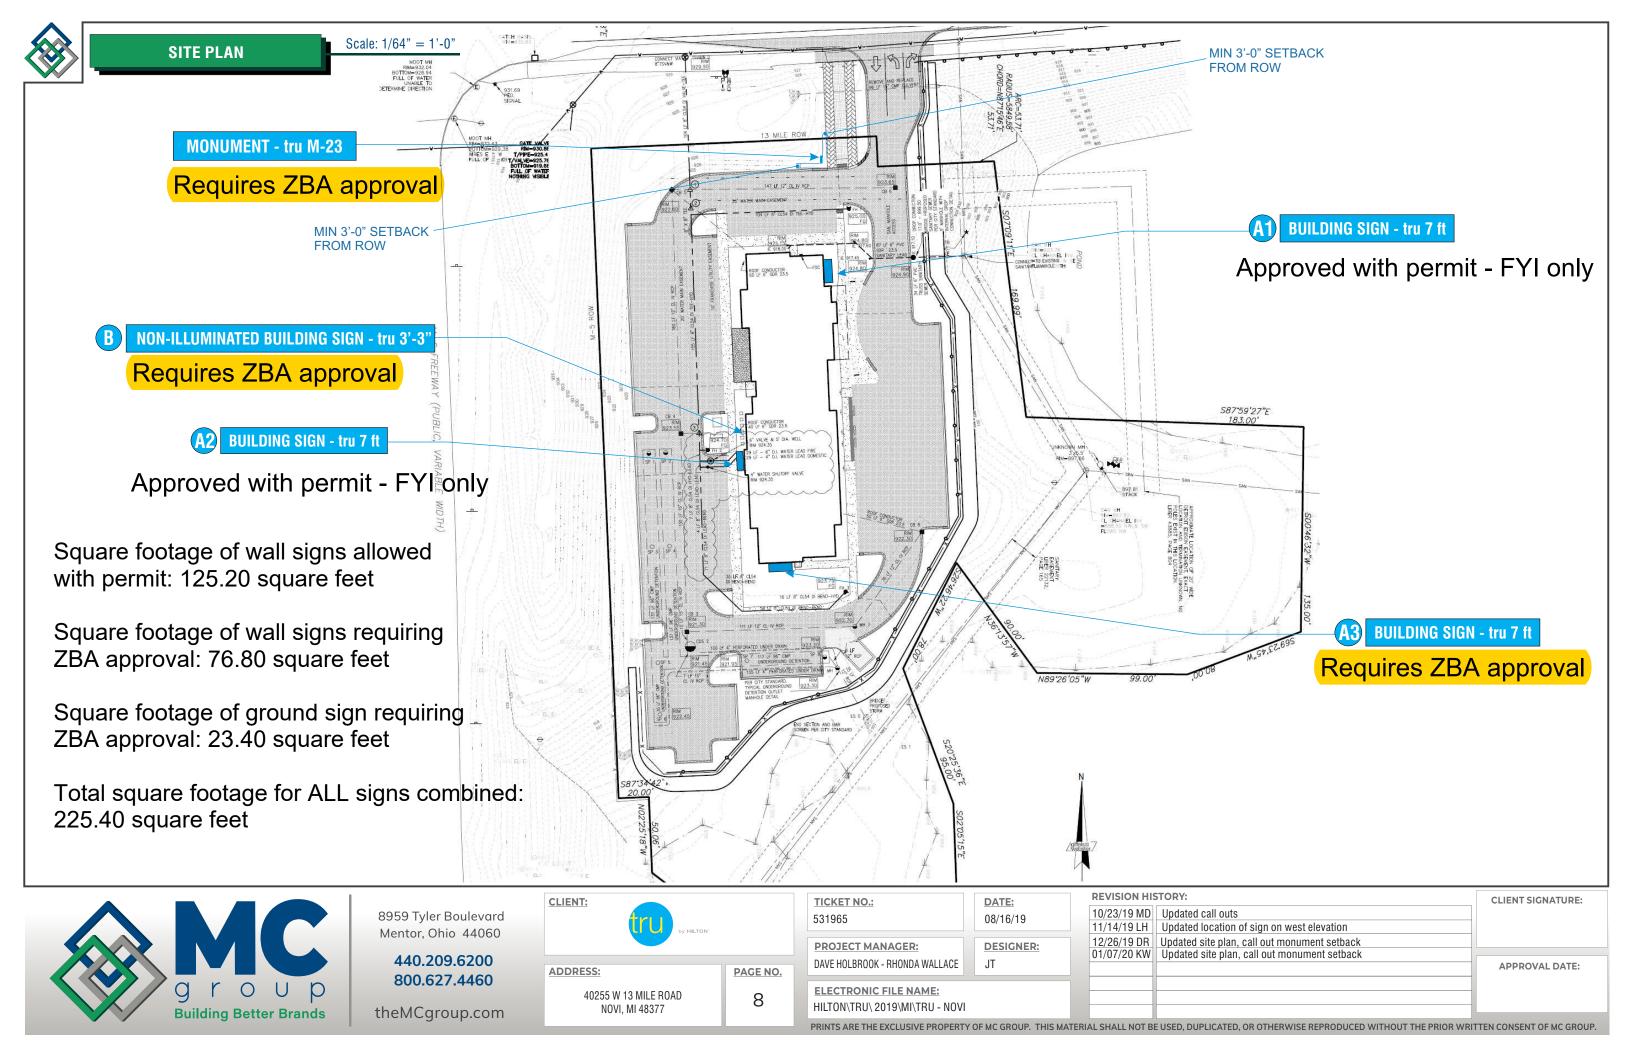

#### Request

The applicant is requesting variances from the City of Novi Code of Ordinances Section 28.5 to allow two additional wall signs (14.2 and 62.6 square feet respectively) beyond the permitted two and for an 8 foot high ground sign, 6 foot high maximum allowed by code. This property is zoned Office Service Technology (OST).