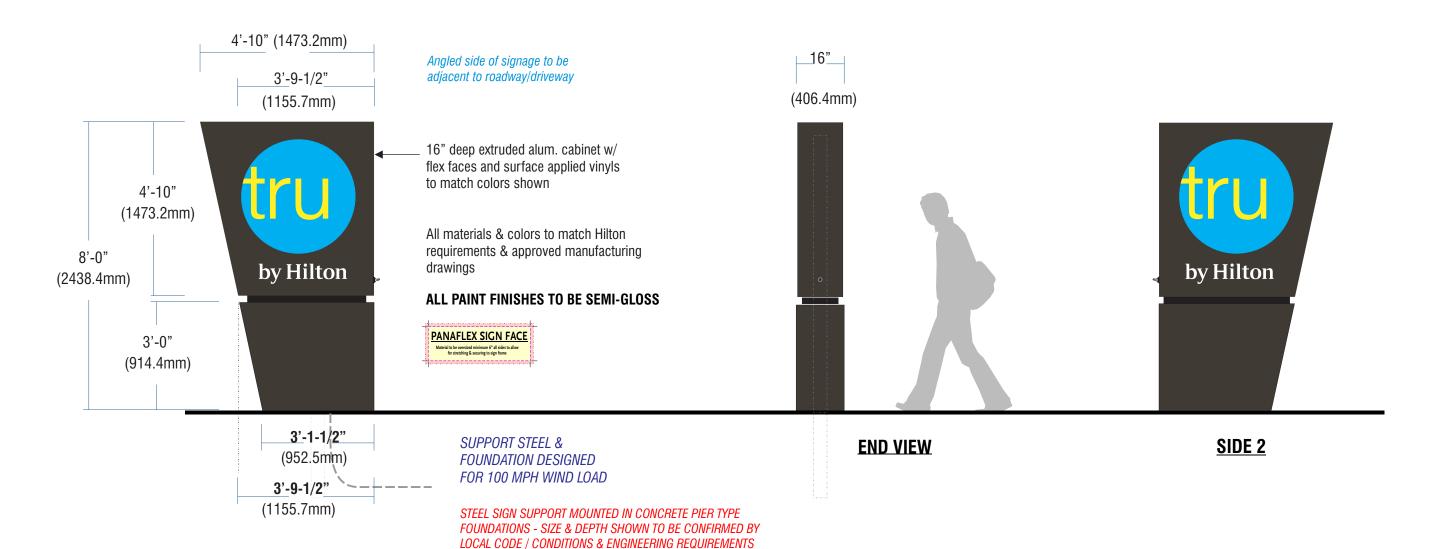

#### Request

The applicant is requesting variances from the City of Novi Code of Ordinances Section 28.5 to allow two additional wall signs (14.2 and 62.6 square feet respectively) beyond the permitted two and for an 8 foot high ground sign, 6 foot high maximum allowed by code. This property is zoned Office Service Technology (OST).