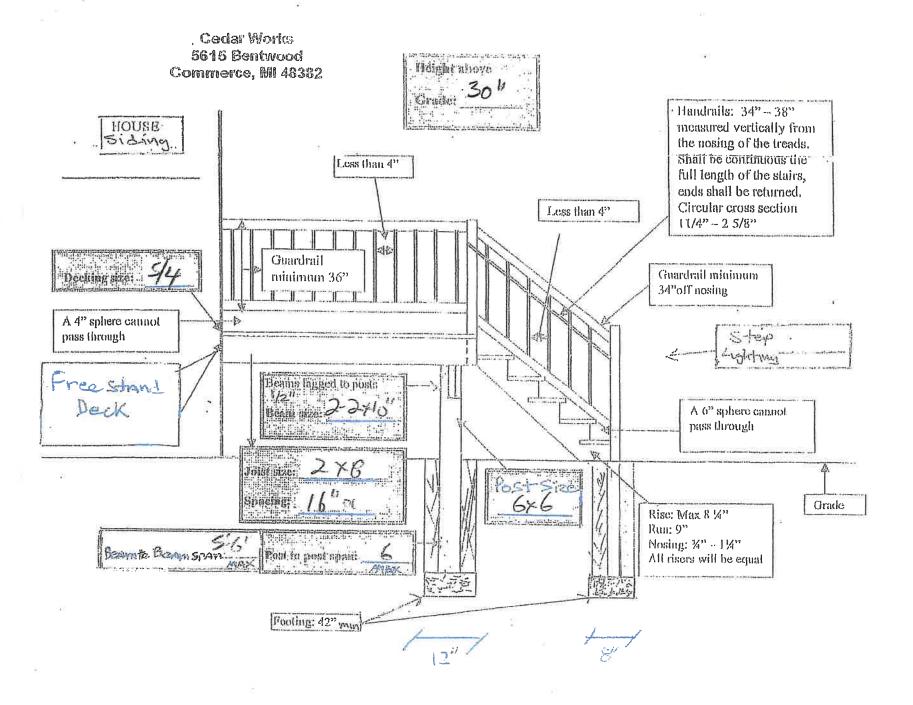

in the district.

The purch only extends 12 feet from the back of our house and does not face any other property owner. We are keeping the porch as small as possible, while being functional for a small group to use.

Standard #5. Adverse Impact on Surrounding Area.

Explain how the Dimensional Variance will not cause an adverse impact on surrounding property, property values, or the use and enjoyment of property in the neighborhood or zoning district.

The porch is will be located on the southeast lot line of our property. which faces the ITC power lines. There are no neighbors along this lot line and will have no adverse attent impact on the surrounding property. The pack place association has already approved our request for thes variance,





Deck Design and Building by Jamie Ruddy







TO: CITY OF NOVI

ZONING BOARD OF APPEALS 45175 TEN MILE ROAD

NOVI, MI 48375

Please note my comments to:

### 50760 Applebrooke Drive, Parcel # 50-22-31-253-001 (PZ20-0040)

Please note my: (Approval) (Objection) to the requested variance.

Comments:

I Approve the requested Variance

They have some a great job with their
house and lembscape and I would
ber sure that they will continue.

Thanks-David & Lillian Baracit

### (PLEASE PRINT CLEARLY)

Name: DAVID BARACH

Address: 50820 Apple brooke Dr. Northville 48164

Date: 10-31-20

Zoning Board of Appeals meetings are broadcast live on Spectrum channel 13-1 and AT&T U-verse channel 99. They are also streamed live on the City's website at <u>cityofnovi.org</u>.

### Oppermann, Katherine

From:

David Snead <sneaddav@hotmail.com>

Sent: