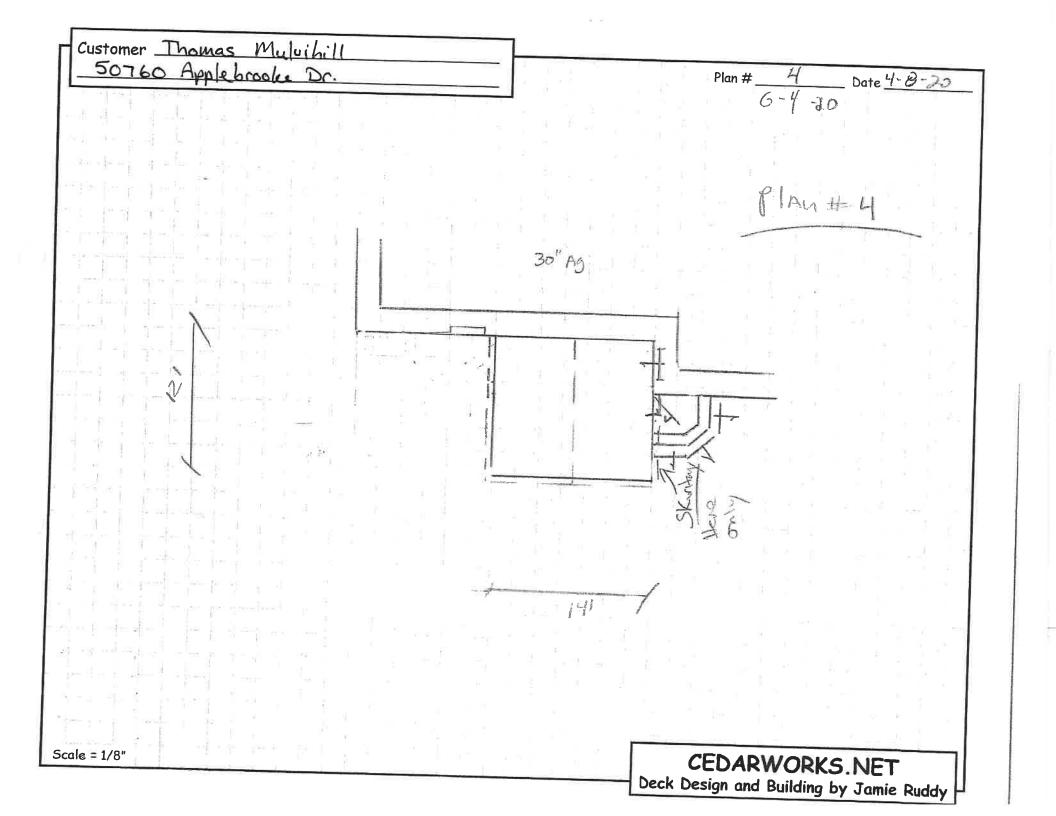

#### Request

The applicant is requesting variance from the Novi Zoning Ordinance Section 3.1.1 for a proposed rear yard setback of 45 feet (50 feet required by code, variance of 5 feet). This variance would accommodate the building of a three season's room. This property is zoned Residential Acreage (R-A).