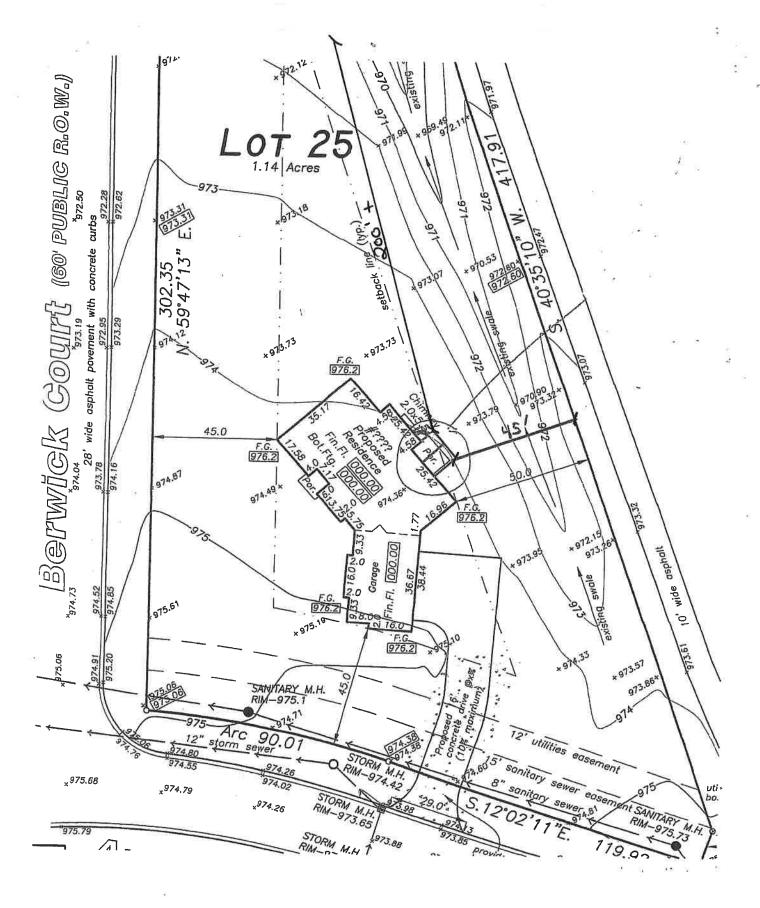

### **Property Characteristics**

Zoning District: Residential Acreage

Location: East of Napier Road and North of Eight Mile Road

Parcel #: 50-22-31-253-001

#### Request

The applicant is requesting variance from the Novi Zoning Ordinance Section 3.1.1 for a proposed rear yard setback of 45 feet (50 feet required by code, variance of 5 feet). This variance would accommodate the building of a three season's room. This property is zoned Residential Acreage (R-A).

### **II. STAFF COMMENTS:**