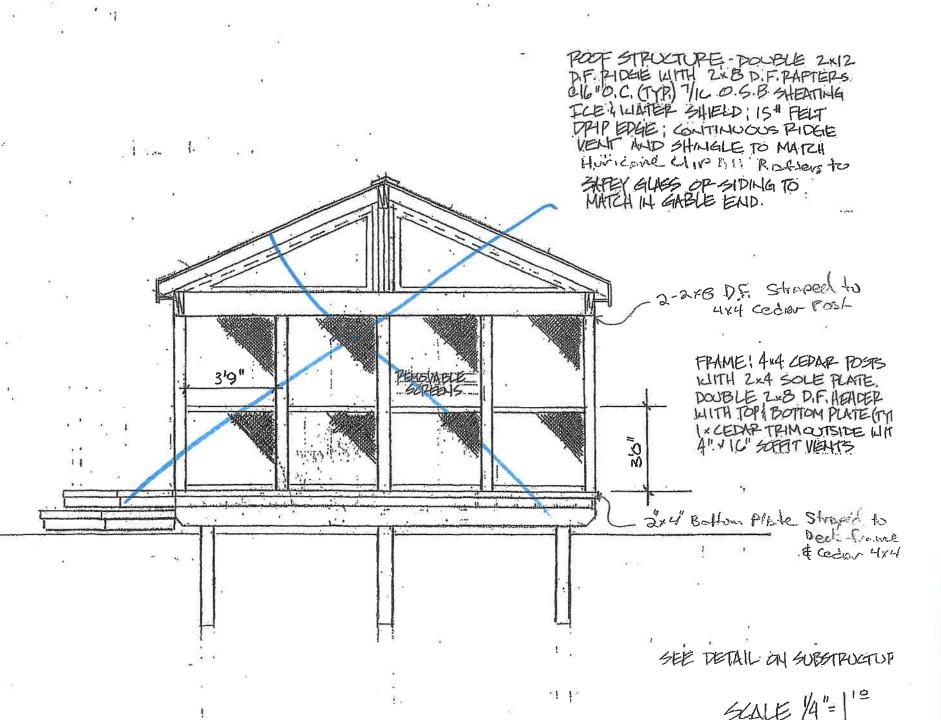

#### Request

The applicant is requesting variance from the Novi Zoning Ordinance Section 3.1.1 for a proposed rear yard setback of 45 feet (50 feet required by code, variance of 5 feet). This variance would accommodate the building of a three season's room. This property is zoned Residential Acreage (R-A).