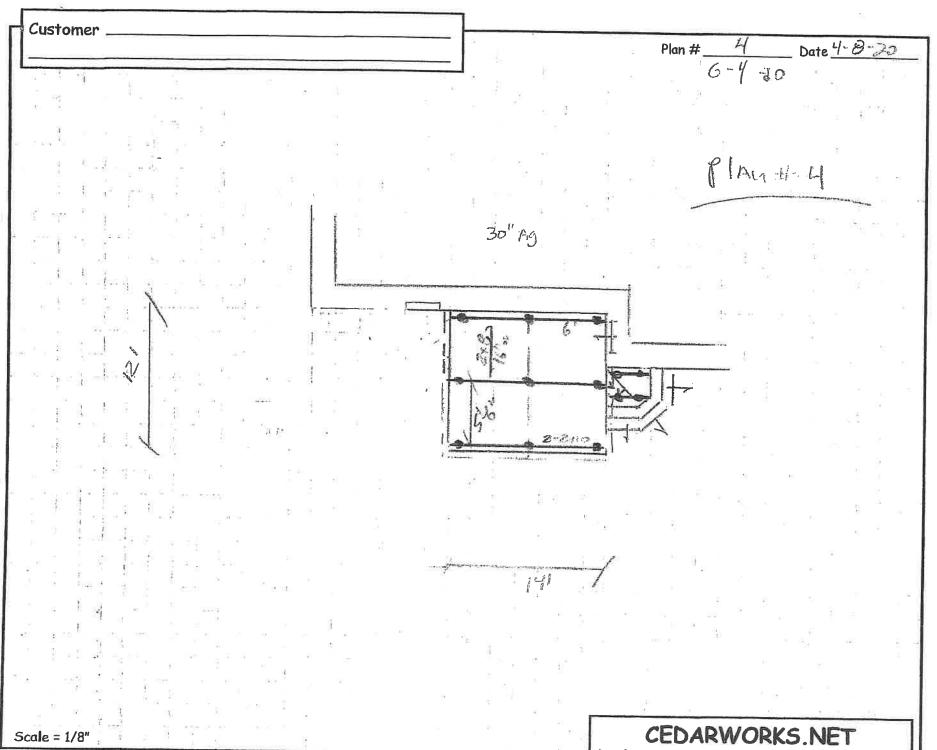

#### Request

The applicant is requesting variance from the Novi Zoning Ordinance Section 3.1.1 for a proposed rear yard setback of 45 feet (50 feet required by code, variance of 5 feet). This variance would accommodate the building of a three season's room. This property is zoned Residential Acreage (R-A).