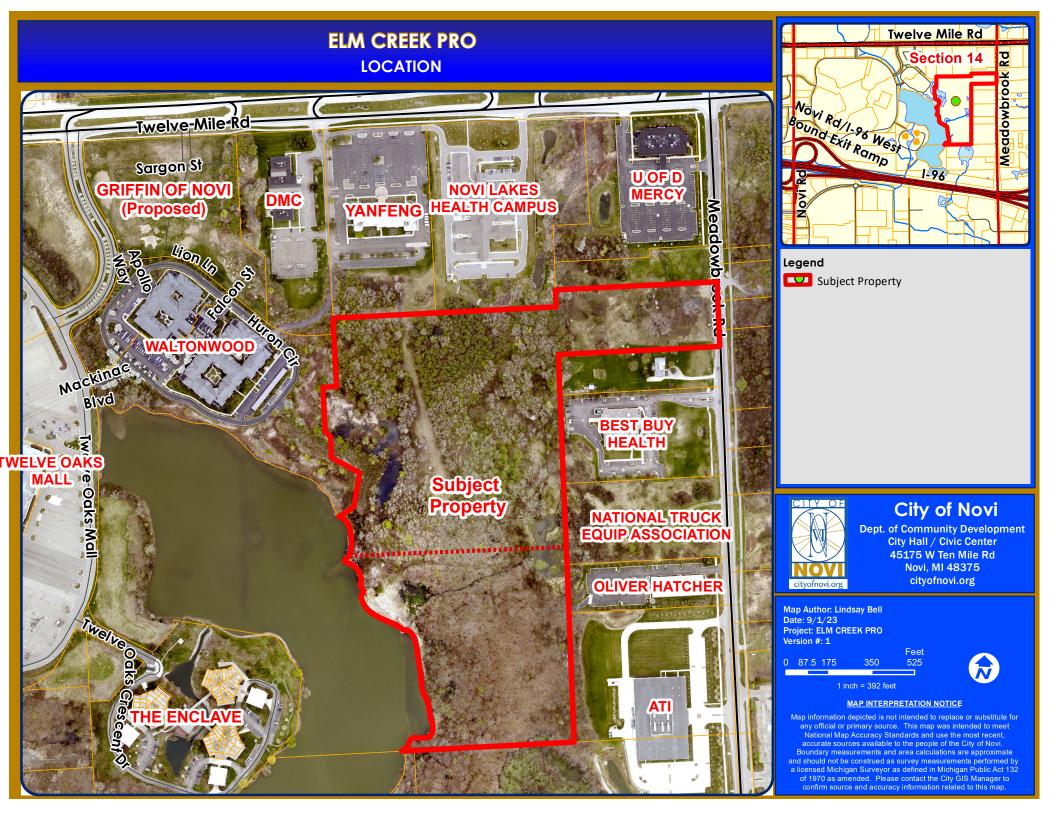

#### ELM CREEK PRO JZ22-28 WITH REZONING 18.737

Public hearing at the request of Toll Brothers, Inc. for revised initial submittal and eligibility discussion for a Zoning Map amendment from Office Service Technology (OST) and Low-Rise Multiple Family (RM-1) to Low-Rise Multiple Family (RM-1) with a Planned Rezoning Overlay. The subject site is approximately 37-acres and is located south of Twelve Mile Road, west of Meadowbrook Road (Section 14). The applicant is proposing to develop a two-phase 134-unit multiple-family townhome development.

<u>MAPS</u> Location Zoning Future Land Use Natural Features

REVISED INITIAL PRO CONCEPT PLAN JUNE 21, 2023

North Buffer

Γ

East Buffer

ALLENDESIGN LAND PLANNING / LANDSCAPE ARCHITECTURE IS5 Carport Northville, Michagan 48167 e. publichigan 48167 2. 248.467.4668