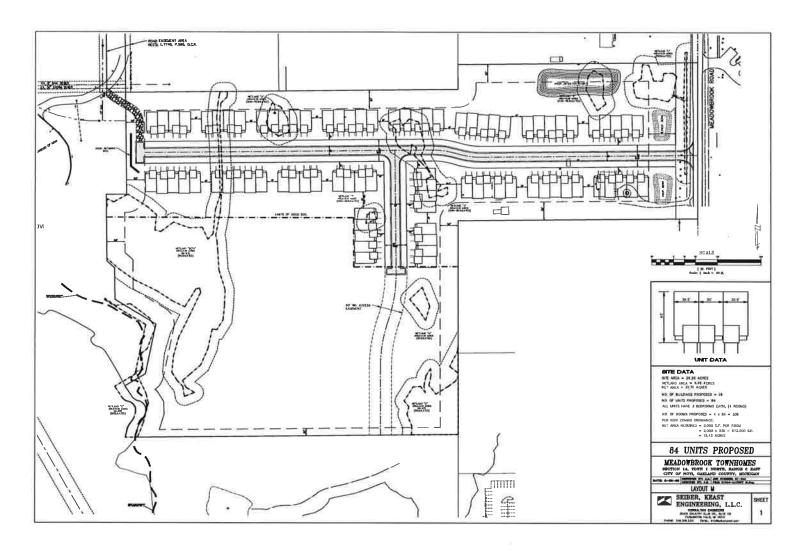

#### ELM CREEK PRO JZ22-28 WITH REZONING 18.737

Public hearing at the request of Toll Brothers, Inc. for revised initial submittal and eligibility discussion for a Zoning Map amendment from Office Service Technology (OST) and Low-Rise Multiple Family (RM-1) to Low-Rise Multiple Family (RM-1) with a Planned Rezoning Overlay. The subject site is approximately 37-acres and is located south of Twelve Mile Road, west of Meadowbrook Road (Section 14). The applicant is proposing to develop a two-phase 134-unit multiple-family townhome development.

- 1. The permitted uses of the property will be 134 residential units in a townhome building configuration in substantial conformance with the Concept Plan.
- 2. Density shall not exceed 4.65 dwelling units per acre (more limiting than 5.4 dwelling units per acre allowed in RM-1 District)
- 3. Preservation of 8.75 acres of City regulated woodlands
- 4. Preservation of 2.8 acres of City regulated wetlands
- 5. Providing the community amenities as shown on the PRO Concept Plan,