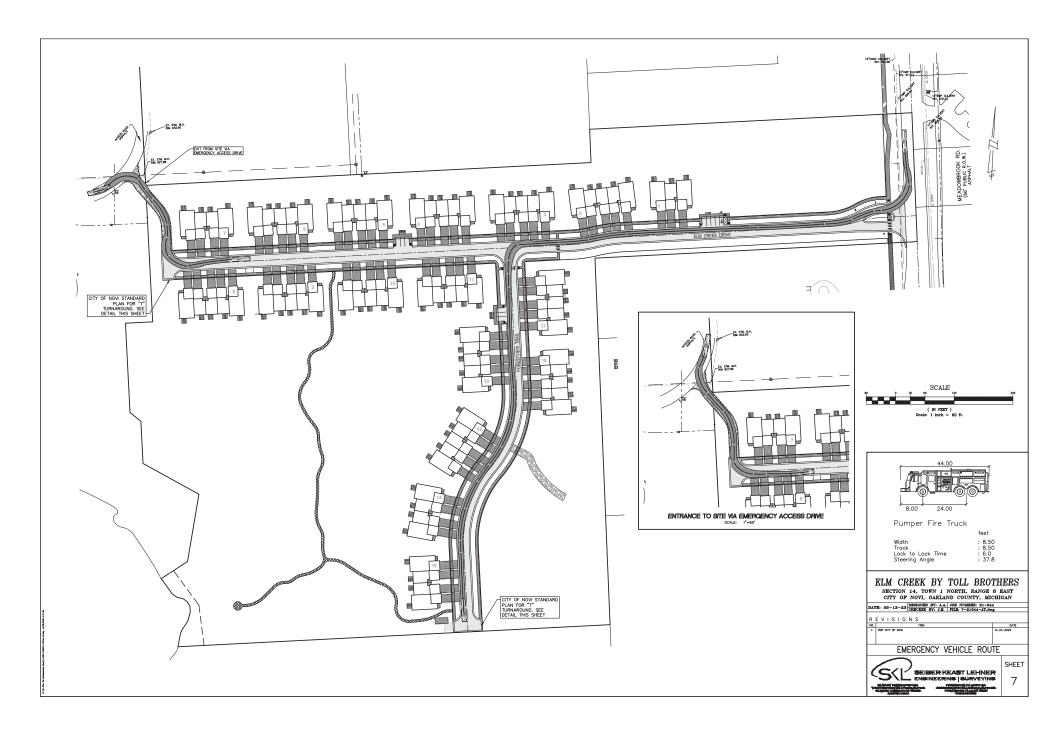

| REVIEW      | RESULT                     | DATE    | COMMENTS                                                                                                                                                                                                                                                                                                                                                                                                                                                                                                                                                  |
|-------------|----------------------------|---------|-----------------------------------------------------------------------------------------------------------------------------------------------------------------------------------------------------------------------------------------------------------------------------------------------------------------------------------------------------------------------------------------------------------------------------------------------------------------------------------------------------------------------------------------------------------|
| Planning    | Concerns<br>Noted          | 9-1-23  | <ul> <li>Use not consistent with Future Land Use<br/>Map</li> <li>Compatibility with surrounding uses</li> <li>Providing a non-motorized connection<br/>should be considered along the<br/>emergency access route</li> <li>Phase 2 details are lacking so<br/>woodland and wetland impacts are<br/>not known</li> </ul>                                                                                                                                                                                                                                   |
| Engineering | No Significant<br>Concerns | 8-31-23 | Items to be addressed on subsequent submittals                                                                                                                                                                                                                                                                                                                                                                                                                                                                                                            |
| Landscaping | Concerns<br>Noted          | 8-25-23 | <ul> <li>Waiver for lack of required berm on<br/>north and east side</li> <li>Street trees may not be able to be<br/>planted due to utility conflicts, so the<br/>utilities should be moved (Applicant<br/>indicates there is room for street<br/>trees)</li> <li>Insufficient screening is provided<br/>south of the entry drive (Applicant<br/>indicates fence will be extended)</li> <li>Consider adding additional<br/>woodland credits (Applicant<br/>indicates alternative woodland<br/>credits will be reflected in next<br/>submittal)</li> </ul> |