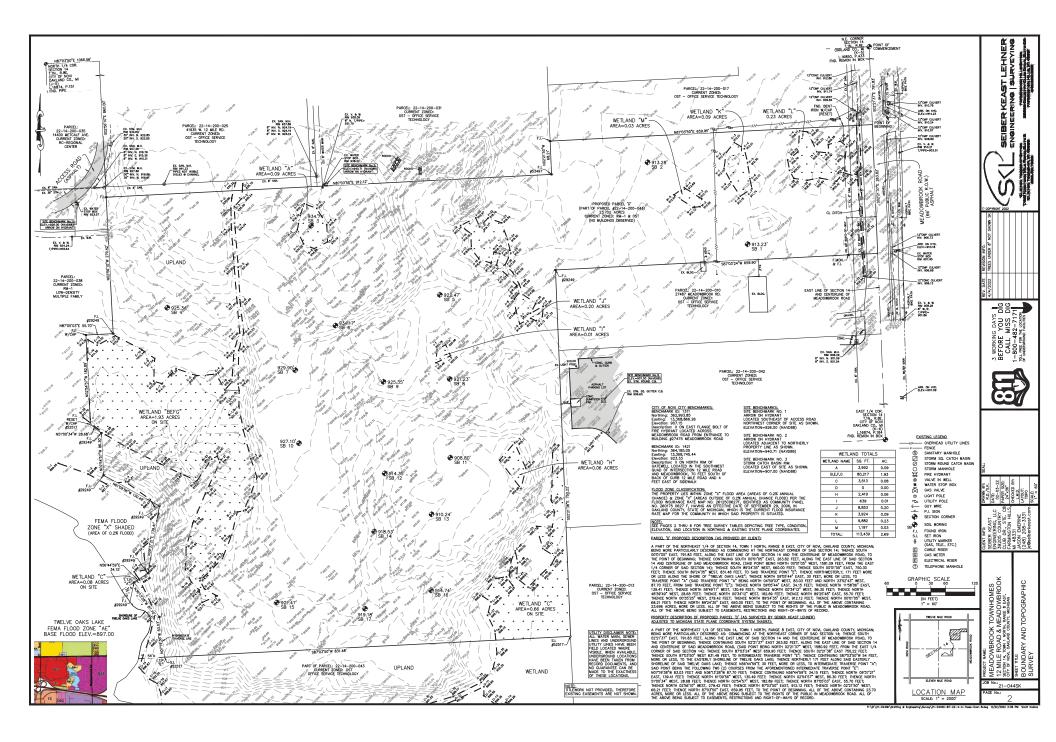

| Wetlands   | Concerns<br>Noted          | 8-28-23  | <ul> <li>Non-Minor Wetland Use Permit<br/>required for 0.43-acre of impact<br/>(Phase 1)</li> <li>Mitigation now shown to be<br/>constructed on-site for Phase 1</li> <li>Additional details for fill volume and<br/>wetland setback impacts required</li> <li>No wetland delineation has been<br/>provided for Phase 2, so impacts are<br/>unknown</li> </ul> |
|------------|----------------------------|----------|----------------------------------------------------------------------------------------------------------------------------------------------------------------------------------------------------------------------------------------------------------------------------------------------------------------------------------------------------------------|
| Woodlands  | No Significant<br>Concerns | 8-25-23  | <ul> <li>Woodland Use Permit required for<br/>removal of 671 woodland trees<br/>(Phase 1)</li> <li>No tree survey provided for Phase 2<br/>area, so impacts are unknown</li> </ul>                                                                                                                                                                             |
| Traffic    | No Significant<br>Concerns | 8-29-23  | <ul> <li>Deviation to allow parking on a major drive</li> <li>Items to be addressed in Site Plan submittals</li> </ul>                                                                                                                                                                                                                                         |
| TIS Review | No Significant<br>Concerns | 10-20-22 | <ul> <li>Zoning change proposed would result<br/>in significant reduction in trips per<br/>day compared to development<br/>potential under current zoning</li> </ul>                                                                                                                                                                                           |
| Façade     | Concerns<br>Noted          | 8-26-23  | <ul> <li>Buildings are now in compliance with<br/>Façade Ordinance</li> <li>PRO Ordinance requires an<br/>enhancement of the project area,<br/>and therefore ordinance standards<br/>should be exceeded</li> </ul>                                                                                                                                             |
| Fire       | Concerns<br>Noted          | 8-18-23  | <ul> <li>Items to be addressed on subsequent<br/>submittals</li> </ul>                                                                                                                                                                                                                                                                                         |