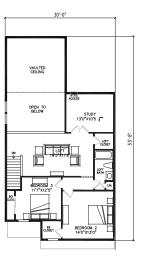

- 1. The permitted uses of the property will be 134 residential units in a townhome building configuration in substantial conformance with the Concept Plan.
- 2. Density shall not exceed 4.65 dwelling units per acre (more limiting than 5.4 dwelling units per acre allowed in RM-1 District)
- 3. Preservation of 8.75 acres of City regulated woodlands
- 4. Preservation of 2.8 acres of City regulated wetlands
- 5. Providing the community amenities as shown on the PRO Concept Plan,