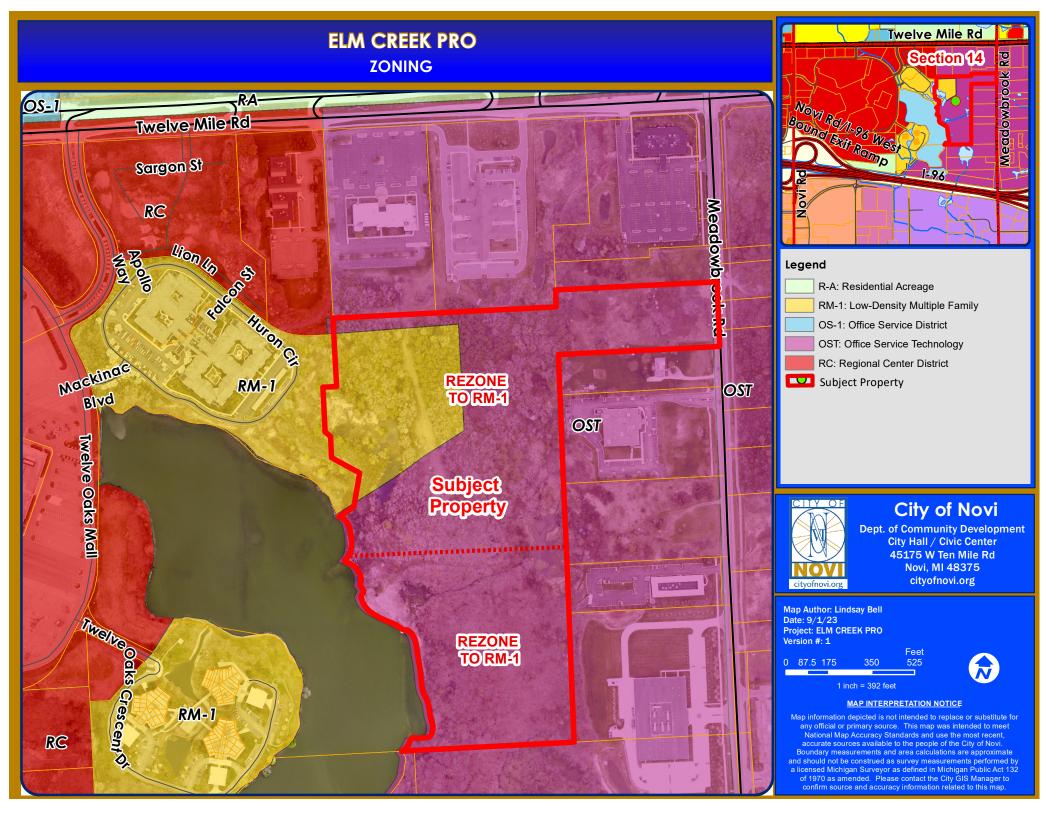

<u>MAPS</u> Location Zoning Future Land Use Natural Features

REVISED INITIAL PRO CONCEPT PLAN JUNE 21, 2023

North Buffer

Γ

East Buffer

ALLENDESIGN LAND PLANNING / LANDSCAPE ARCHITECTURE IS5 Carport Northville, Michagan 48167 e. publichigan 48167 2. 248.467.4668