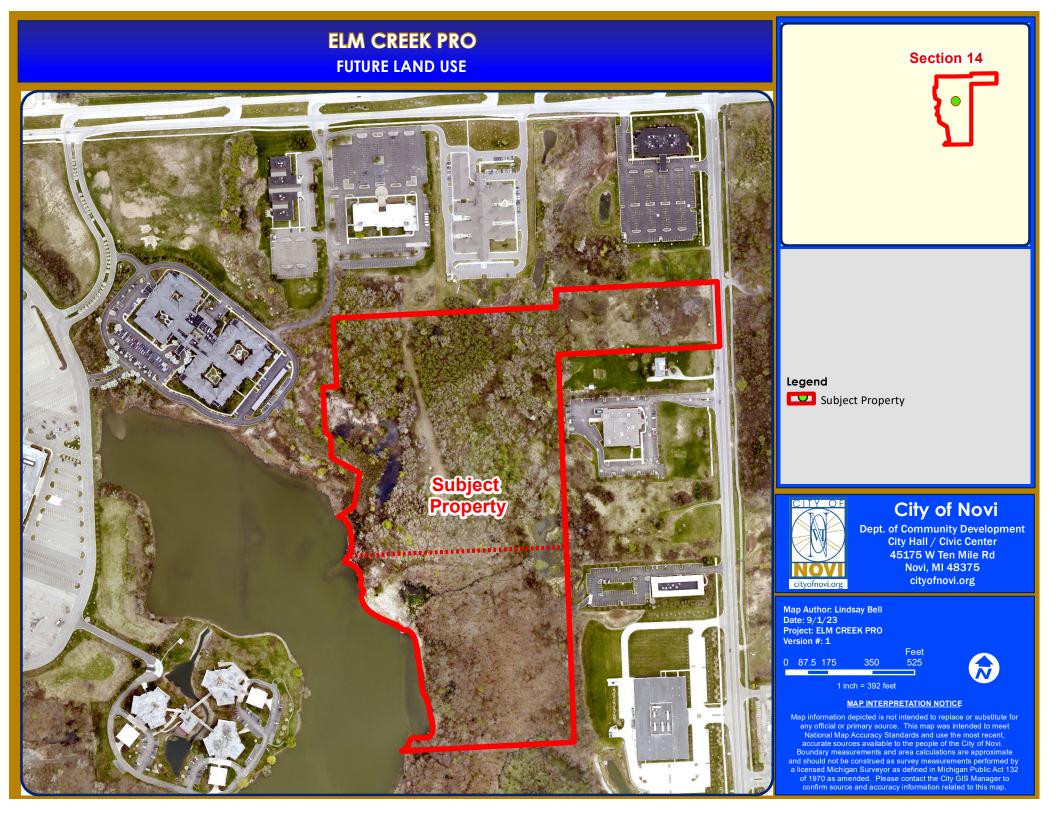

<u>MAPS</u> Location Zoning Future Land Use Natural Features

REVISED INITIAL PRO CONCEPT PLAN JUNE 21, 2023

North Buffer

Γ

East Buffer

ALLENDESIGN LAND PLANNING / LANDSCAPE ARCHITECTURE IS5 Carport Northville, Michagan 48167 e. publichigan 48167 2. 248.467.4668