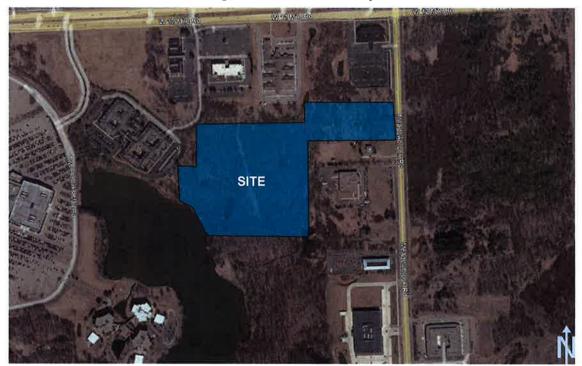

#### ELM CREEK PRO JZ22-28 WITH REZONING 18.737

Public hearing at the request of Toll Brothers, Inc. for revised initial submittal and eligibility discussion for a Zoning Map amendment from Office Service Technology (OST) and Low-Rise Multiple Family (RM-1) to Low-Rise Multiple Family (RM-1) with a Planned Rezoning Overlay. The subject site is approximately 37-acres and is located south of Twelve Mile Road, west of Meadowbrook Road (Section 14). The applicant is proposing to develop a two-phase 134-unit multiple-family townhome development.