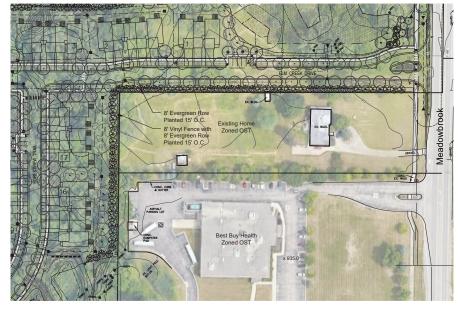

<u>MAPS</u> Location Zoning Future Land Use Natural Features

REVISED INITIAL PRO CONCEPT PLAN JUNE 21, 2023

North Buffer

Γ

East Buffer

ALLENDESIGN LAND PLANNING / LANDSCAPE ARCHITECTURE IS5 Carport Northville, Michagan 48167 e. publichigan 48167 2. 248.467.4668

Title: Proposed Buffers

Project:

Elm Creek Novi, Michigan

Prepared for:

Toll Brothers 26200 Town Center Drive, Suite 200 Novi, Michigan 48375

| Revision:  | Issued:         |
|------------|-----------------|
| Submission | August 30, 2022 |
| Revised    | March 27, 2023  |