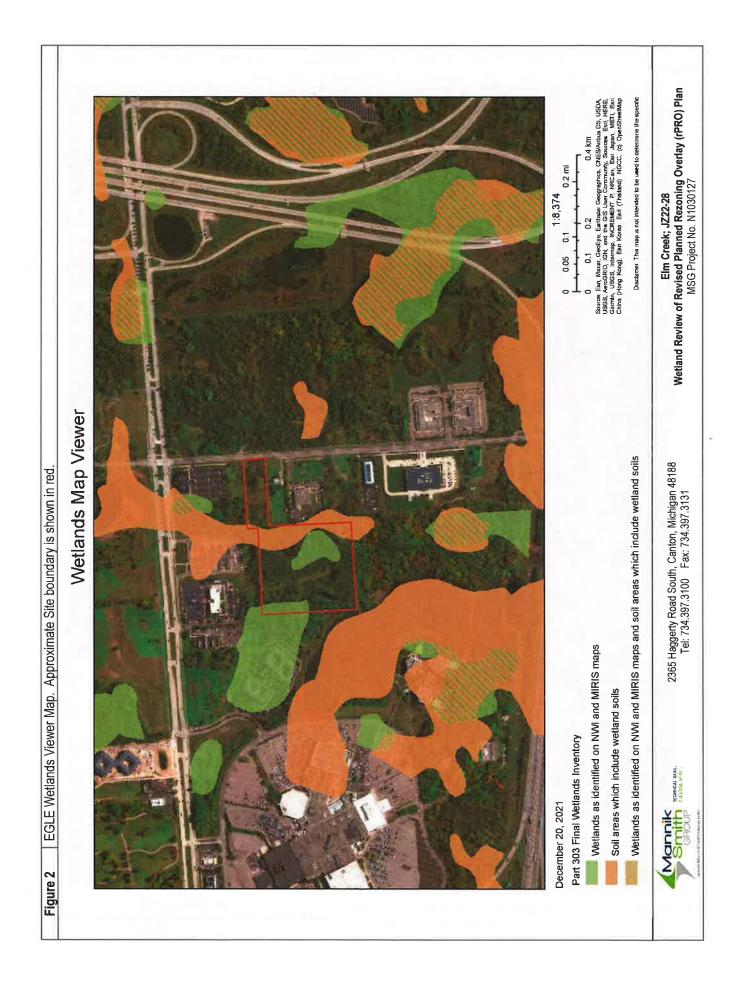

| Wetlands   | Concerns<br>Noted          | 8-28-23  | <ul> <li>Non-Minor Wetland Use Permit<br/>required for 0.43-acre of impact<br/>(Phase 1)</li> <li>Mitigation now shown to be<br/>constructed on-site for Phase 1</li> <li>Additional details for fill volume and<br/>wetland setback impacts required</li> <li>No wetland delineation has been<br/>provided for Phase 2, so impacts are<br/>unknown</li> </ul> |
|------------|----------------------------|----------|----------------------------------------------------------------------------------------------------------------------------------------------------------------------------------------------------------------------------------------------------------------------------------------------------------------------------------------------------------------|
| Woodlands  | No Significant<br>Concerns | 8-25-23  | <ul> <li>Woodland Use Permit required for<br/>removal of 671 woodland trees<br/>(Phase 1)</li> <li>No tree survey provided for Phase 2<br/>area, so impacts are unknown</li> </ul>                                                                                                                                                                             |
| Traffic    | No Significant<br>Concerns | 8-29-23  | <ul> <li>Deviation to allow parking on a major drive</li> <li>Items to be addressed in Site Plan submittals</li> </ul>                                                                                                                                                                                                                                         |
| TIS Review | No Significant<br>Concerns | 10-20-22 | <ul> <li>Zoning change proposed would result<br/>in significant reduction in trips per<br/>day compared to development<br/>potential under current zoning</li> </ul>                                                                                                                                                                                           |
| Façade     | Concerns<br>Noted          | 8-26-23  | <ul> <li>Buildings are now in compliance with<br/>Façade Ordinance</li> <li>PRO Ordinance requires an<br/>enhancement of the project area,<br/>and therefore ordinance standards<br/>should be exceeded</li> </ul>                                                                                                                                             |
| Fire       | Concerns<br>Noted          | 8-18-23  | <ul> <li>Items to be addressed on subsequent<br/>submittals</li> </ul>                                                                                                                                                                                                                                                                                         |