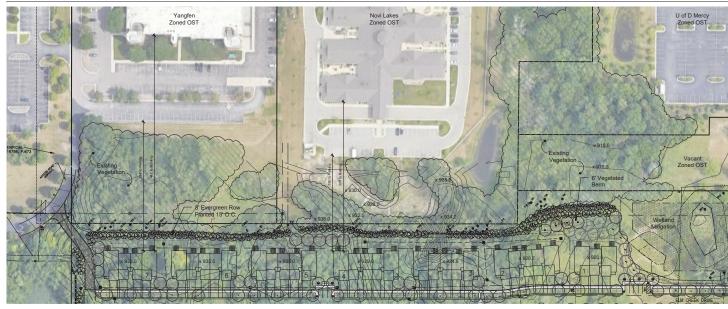

<u>MAPS</u> Location Zoning Future Land Use Natural Features

REVISED INITIAL PRO CONCEPT PLAN JUNE 21, 2023

North Buffer

Γ

East Buffer

ALLENDESIGN LAND PLANNING / LANDSCAPE ARCHITECTURE IS5 Carport Northville, Michagan 48167 e. publichigan 48167 2. 248.467.4668

Title: Proposed Buffers

Project:

Elm Creek Novi, Michigan

Prepared for:

Toll Brothers 26200 Town Center Drive, Suite 200 Novi, Michigan 48375

| Revision:  | Issued:         |
|------------|-----------------|
| Submission | August 30, 2022 |
| Revised    | March 27, 2023  |