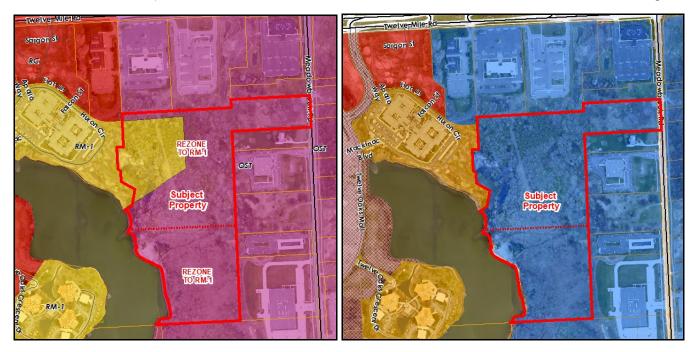

<u>MAPS</u> Location Zoning Future Land Use Natural Features

REVISED INITIAL PRO CONCEPT PLAN JUNE 21, 2023

North Buffer

Γ

East Buffer

ALLENDESIGN LAND PLANNING / LANDSCAPE ARCHITECTURE IS5 Carport Northville, Michagan 48167 e. publichigan 48167 2. 248.467.4668