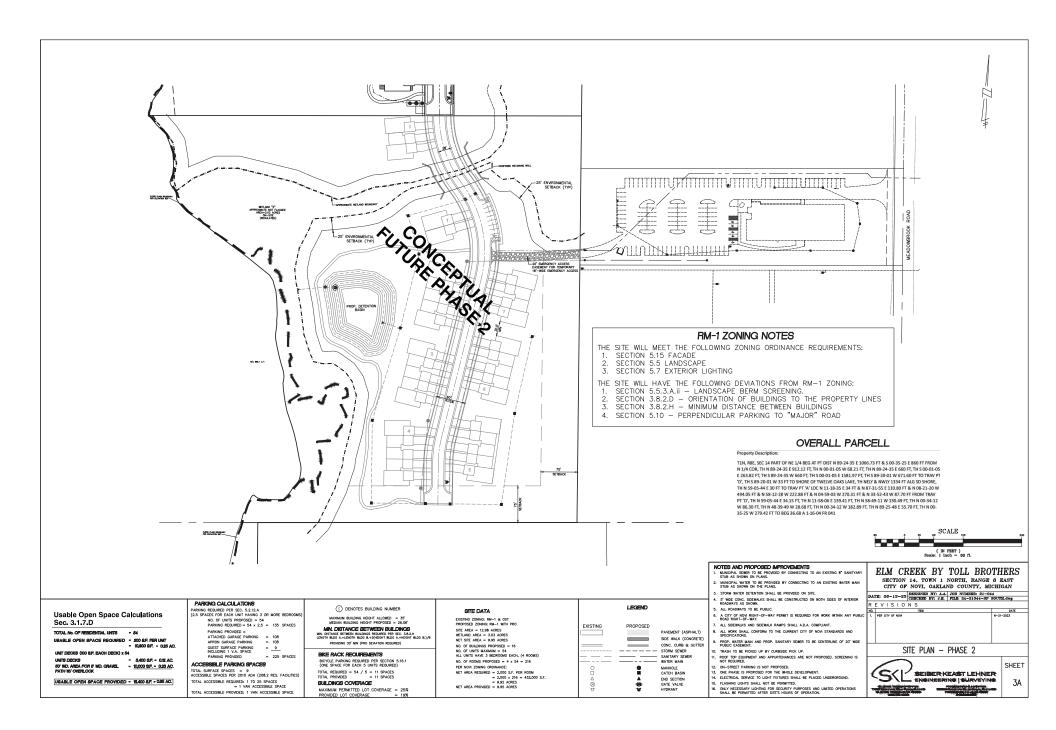

- 1. The permitted uses of the property will be 134 residential units in a townhome building configuration in substantial conformance with the Concept Plan.
- 2. Density shall not exceed 4.65 dwelling units per acre (more limiting than 5.4 dwelling units per acre allowed in RM-1 District)
- 3. Preservation of 8.75 acres of City regulated woodlands
- 4. Preservation of 2.8 acres of City regulated wetlands
- 5. Providing the community amenities as shown on the PRO Concept Plan,

#### DEVIATIONS

The proposed PRO Concept Plan includes the following ordinance deviation requests:

- 1. Planning deviations from Section 3.1.7.D and Section 3.6.2.B to reduce the side and rear setbacks from 75 feet to 50 feet along the north, east and west property lines. The deviation is requested to be able to cluster the buildings in the northern portion of the site while preserving City woodlands and wetlands to the south.
- 2. Planning deviation from Section 3.8.2.D to revise the required orientation of the buildings from 45 degrees to the orientation shown in the Concept Plan. This deviation would allow for a more uniform site layout with all of the units backing up to open space/wooded areas.
- 3. Planning deviation from Section 3.8.2.H to allow a minimum distance of 30 feet between buildings on the same side of the street, while the calculated minimum distance would require 33.72 to 34.9 feet (deviation of up to 5 feet).
- 4. Planning deviation from Section 5.10 is requested to allow for perpendicular parking on a major drive. This deviation is requested due to the impracticality of providing a minor road given the site constraints (woodlands, wetlands, and property configuration) and the relatively low traffic volumes anticipated.
- 5. Deviation from Section 7.13.2 to not enhance the façade design beyond the requirements of Section 5.15.
- 6. Landscape waiver from Section 5.5.3.A.ii to not provide a 4-foot 6-inch to 6-foot high landscape berm on a proposed RM-1 district adjacent to an OST district along the north and east side.
- 7. Landscaping deviation from Section 5.5.3.B.ii to allow a lack of required street trees and berm along the Meadowbrook Road frontage due to the existing wetlands and underground utilities.