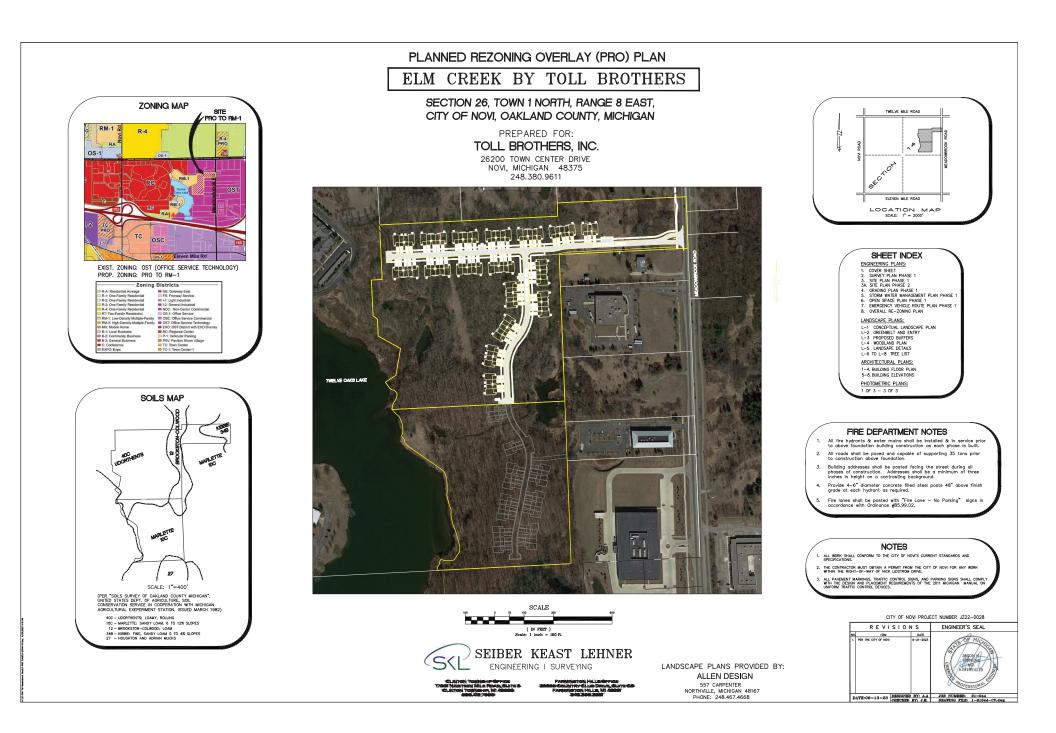

#### ELM CREEK PRO JZ22-28 WITH REZONING 18.737

Public hearing at the request of Toll Brothers, Inc. for revised initial submittal and eligibility discussion for a Zoning Map amendment from Office Service Technology (OST) and Low-Rise Multiple Family (RM-1) to Low-Rise Multiple Family (RM-1) with a Planned Rezoning Overlay. The subject site is approximately 37-acres and is located south of Twelve Mile Road, west of Meadowbrook Road (Section 14). The applicant is proposing to develop a two-phase 134-unit multiple-family townhome development.

#### **REQUIRED ACTION**

Discussion of the revised initial submittal and eligibility of the rezoning request from Office Service Technology (OST) and Low-Rise Multiple Family (RM-1) to Low-Rise Multiple Family (RM-1) with a Planned Rezoning Overlay.