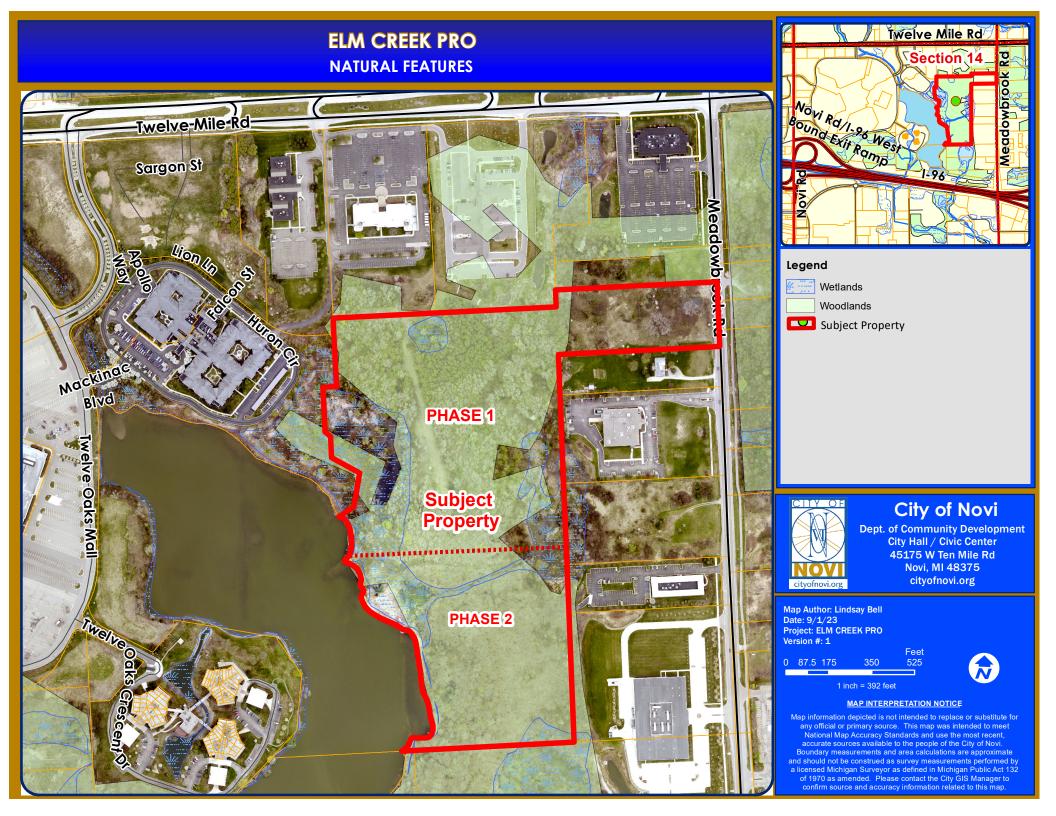

- 1. The permitted uses of the property will be 134 residential units in a townhome building configuration in substantial conformance with the Concept Plan.
- 2. Density shall not exceed 4.65 dwelling units per acre (more limiting than 5.4 dwelling units per acre allowed in RM-1 District)
- 3. Preservation of 8.75 acres of City regulated woodlands
- 4. Preservation of 2.8 acres of City regulated wetlands
- 5. Providing the community amenities as shown on the PRO Concept Plan,

- 1. The applicant offers to cover the costs associated with design, easement acquisition and construction of two off-site sidewalk gaps totaling 314 linear feet along Meadowbrook Road on properties adjacent to the north and south.
- 2. The proposed site plan allows for the preservation of 8.75 acres of Woodlands and 2.8 acres of wetland on-site that will be protected in perpetuity.
- 3. The proposed Concept plan includes a nature trail and overlook amenity that will allow future residents to directly benefit from the preserved natural features on-site.

<u>MAPS</u> Location Zoning Future Land Use Natural Features

REVISED INITIAL PRO CONCEPT PLAN JUNE 21, 2023

North Buffer

Γ

East Buffer

ALLENDESIGN LAND PLANNING / LANDSCAPE ARCHITECTURE IS5 Carport Northville, Michagan 48167 e. publichigan 48167 2. 248.467.4668