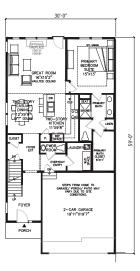

- 1. The permitted uses of the property will be 134 residential units in a townhome building configuration in substantial conformance with the Concept Plan.
- 2. Density shall not exceed 4.65 dwelling units per acre (more limiting than 5.4 dwelling units per acre allowed in RM-1 District)
- 3. Preservation of 8.75 acres of City regulated woodlands
- 4. Preservation of 2.8 acres of City regulated wetlands
- 5. Providing the community amenities as shown on the PRO Concept Plan,