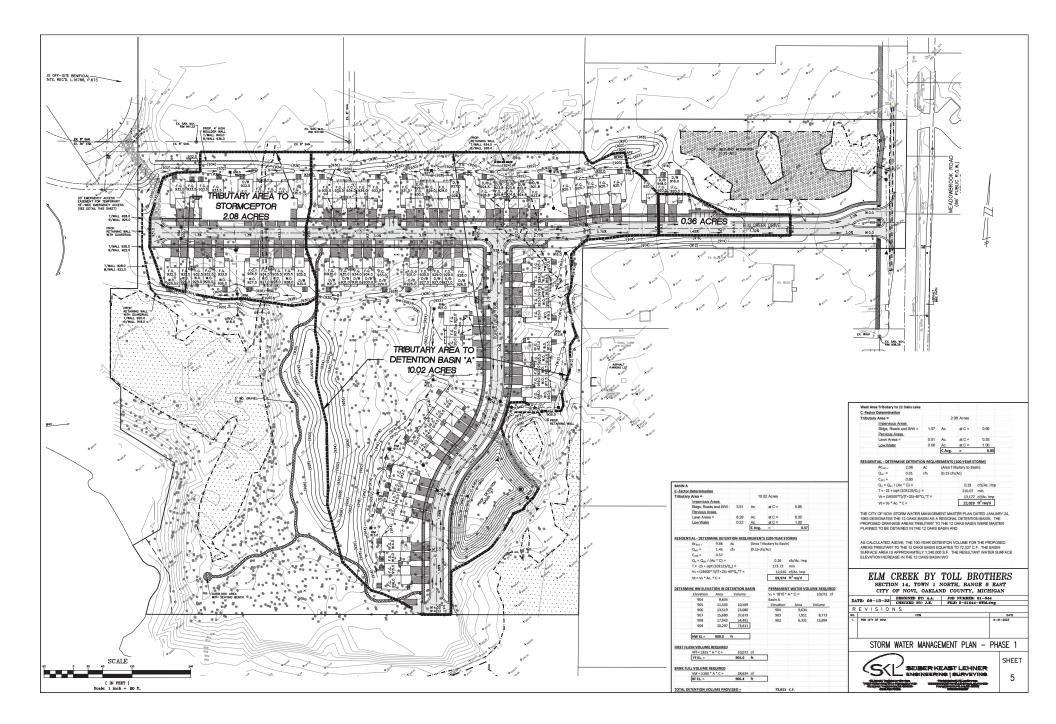

| Wetlands   | Concerns<br>Noted          | 8-28-23  | <ul> <li>Non-Minor Wetland Use Permit<br/>required for 0.43-acre of impact<br/>(Phase 1)</li> <li>Mitigation now shown to be<br/>constructed on-site for Phase 1</li> <li>Additional details for fill volume and<br/>wetland setback impacts required</li> <li>No wetland delineation has been<br/>provided for Phase 2, so impacts are<br/>unknown</li> </ul> |
|------------|----------------------------|----------|----------------------------------------------------------------------------------------------------------------------------------------------------------------------------------------------------------------------------------------------------------------------------------------------------------------------------------------------------------------|
| Woodlands  | No Significant<br>Concerns | 8-25-23  | <ul> <li>Woodland Use Permit required for<br/>removal of 671 woodland trees<br/>(Phase 1)</li> <li>No tree survey provided for Phase 2<br/>area, so impacts are unknown</li> </ul>                                                                                                                                                                             |
| Traffic    | No Significant<br>Concerns | 8-29-23  | <ul> <li>Deviation to allow parking on a major drive</li> <li>Items to be addressed in Site Plan submittals</li> </ul>                                                                                                                                                                                                                                         |
| TIS Review | No Significant<br>Concerns | 10-20-22 | <ul> <li>Zoning change proposed would result<br/>in significant reduction in trips per<br/>day compared to development<br/>potential under current zoning</li> </ul>                                                                                                                                                                                           |
| Façade     | Concerns<br>Noted          | 8-26-23  | <ul> <li>Buildings are now in compliance with<br/>Façade Ordinance</li> <li>PRO Ordinance requires an<br/>enhancement of the project area,<br/>and therefore ordinance standards<br/>should be exceeded</li> </ul>                                                                                                                                             |
| Fire       | Concerns<br>Noted          | 8-18-23  | <ul> <li>Items to be addressed on subsequent<br/>submittals</li> </ul>                                                                                                                                                                                                                                                                                         |