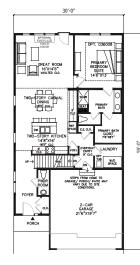

- 1. The permitted uses of the property will be 134 residential units in a townhome building configuration in substantial conformance with the Concept Plan.
- 2. Density shall not exceed 4.65 dwelling units per acre (more limiting than 5.4 dwelling units per acre allowed in RM-1 District)
- 3. Preservation of 8.75 acres of City regulated woodlands
- 4. Preservation of 2.8 acres of City regulated wetlands
- 5. Providing the community amenities as shown on the PRO Concept Plan,