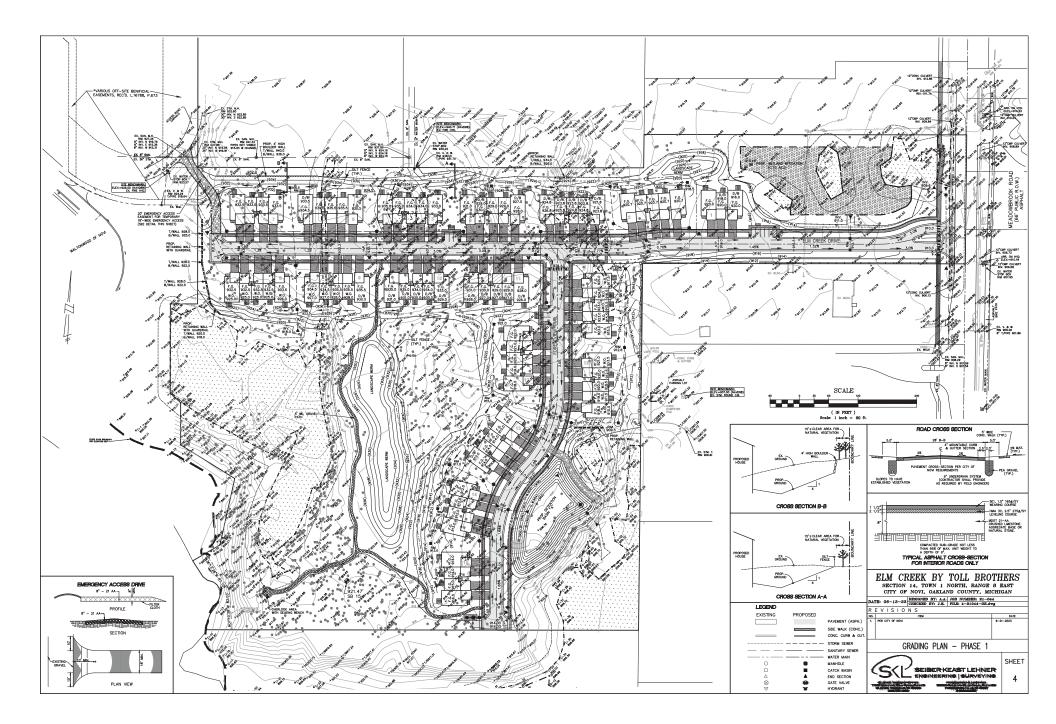

#### ELM CREEK PRO JZ22-28 WITH REZONING 18.737

Public hearing at the request of Toll Brothers, Inc. for revised initial submittal and eligibility discussion for a Zoning Map amendment from Office Service Technology (OST) and Low-Rise Multiple Family (RM-1) to Low-Rise Multiple Family (RM-1) with a Planned Rezoning Overlay. The subject site is approximately 37-acres and is located south of Twelve Mile Road, west of Meadowbrook Road (Section 14). The applicant is proposing to develop a two-phase 134-unit multiple-family townhome development.

#### DEVIATIONS

The proposed PRO Concept Plan includes the following ordinance deviation requests:

- 1. Planning deviations from Section 3.1.7.D and Section 3.6.2.B to reduce the side and rear setbacks from 75 feet to 50 feet along the north, east and west property lines. The deviation is requested to be able to cluster the buildings in the northern portion of the site while preserving City woodlands and wetlands to the south.
- 2. Planning deviation from Section 3.8.2.D to revise the required orientation of the buildings from 45 degrees to the orientation shown in the Concept Plan. This deviation would allow for a more uniform site layout with all of the units backing up to open space/wooded areas.
- 3. Planning deviation from Section 3.8.2.H to allow a minimum distance of 30 feet between buildings on the same side of the street, while the calculated minimum distance would require 33.72 to 34.9 feet (deviation of up to 5 feet).
- 4. Planning deviation from Section 5.10 is requested to allow for perpendicular parking on a major drive. This deviation is requested due to the impracticality of providing a minor road given the site constraints (woodlands, wetlands, and property configuration) and the relatively low traffic volumes anticipated.
- 5. Deviation from Section 7.13.2 to not enhance the façade design beyond the requirements of Section 5.15.
- 6. Landscape waiver from Section 5.5.3.A.ii to not provide a 4-foot 6-inch to 6-foot high landscape berm on a proposed RM-1 district adjacent to an OST district along the north and east side.
- 7. Landscaping deviation from Section 5.5.3.B.ii to allow a lack of required street trees and berm along the Meadowbrook Road frontage due to the existing wetlands and underground utilities.