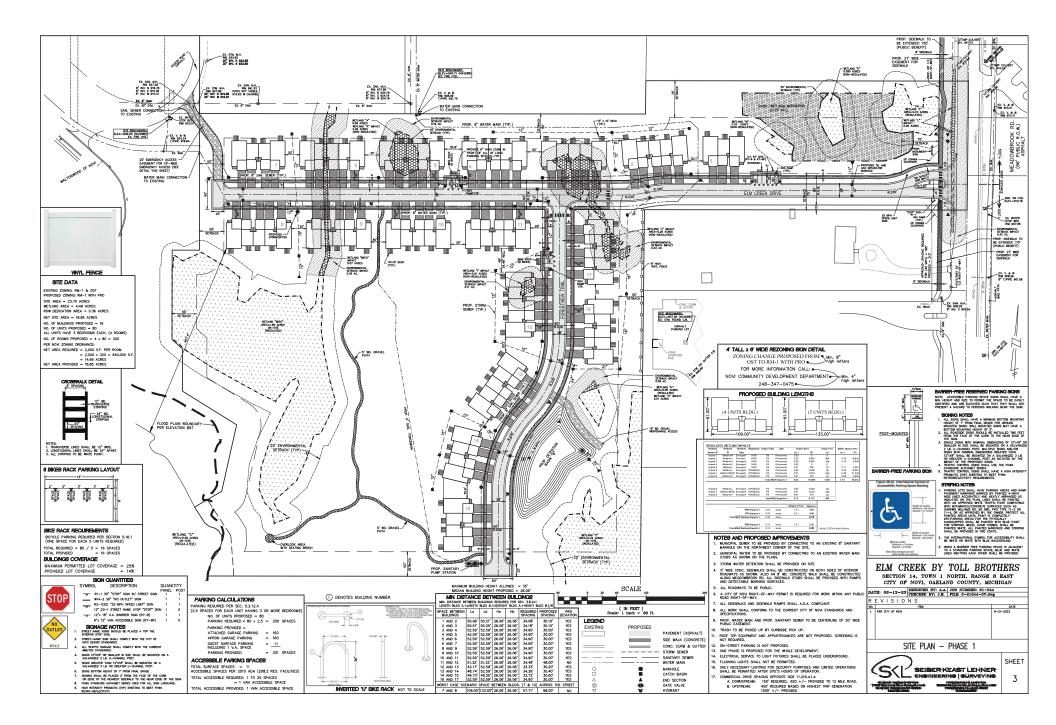

- 1. The permitted uses of the property will be 134 residential units in a townhome building configuration in substantial conformance with the Concept Plan.
- 2. Density shall not exceed 4.65 dwelling units per acre (more limiting than 5.4 dwelling units per acre allowed in RM-1 District)
- 3. Preservation of 8.75 acres of City regulated woodlands
- 4. Preservation of 2.8 acres of City regulated wetlands
- 5. Providing the community amenities as shown on the PRO Concept Plan,

#### DEVIATIONS

The proposed PRO Concept Plan includes the following ordinance deviation requests:

- 1. Planning deviations from Section 3.1.7.D and Section 3.6.2.B to reduce the side and rear setbacks from 75 feet to 50 feet along the north, east and west property lines. The deviation is requested to be able to cluster the buildings in the northern portion of the site while preserving City woodlands and wetlands to the south.
- 2. Planning deviation from Section 3.8.2.D to revise the required orientation of the buildings from 45 degrees to the orientation shown in the Concept Plan. This deviation would allow for a more uniform site layout with all of the units backing up to open space/wooded areas.
- 3. Planning deviation from Section 3.8.2.H to allow a minimum distance of 30 feet between buildings on the same side of the street, while the calculated minimum distance would require 33.72 to 34.9 feet (deviation of up to 5 feet).
- 4. Planning deviation from Section 5.10 is requested to allow for perpendicular parking on a major drive. This deviation is requested due to the impracticality of providing a minor road given the site constraints (woodlands, wetlands, and property configuration) and the relatively low traffic volumes anticipated.
- 5. Deviation from Section 7.13.2 to not enhance the façade design beyond the requirements of Section 5.15.
- 6. Landscape waiver from Section 5.5.3.A.ii to not provide a 4-foot 6-inch to 6-foot high landscape berm on a proposed RM-1 district adjacent to an OST district along the north and east side.
- 7. Landscaping deviation from Section 5.5.3.B.ii to allow a lack of required street trees and berm along the Meadowbrook Road frontage due to the existing wetlands and underground utilities.