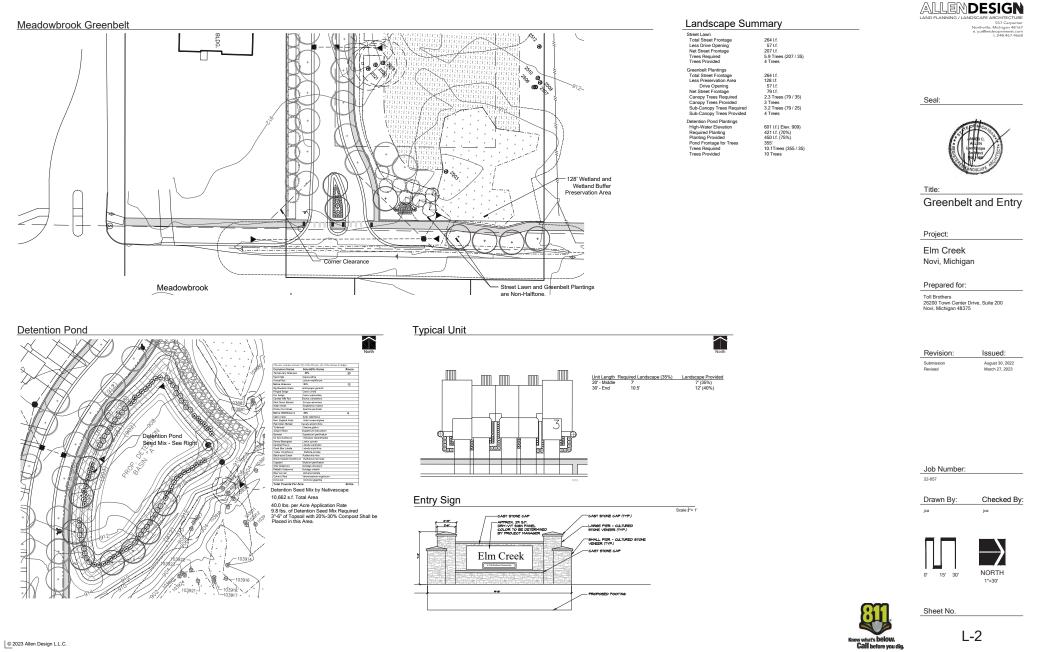

- 1. The applicant offers to cover the costs associated with design, easement acquisition and construction of two off-site sidewalk gaps totaling 314 linear feet along Meadowbrook Road on properties adjacent to the north and south.
- 2. The proposed site plan allows for the preservation of 8.75 acres of Woodlands and 2.8 acres of wetland on-site that will be protected in perpetuity.
- 3. The proposed Concept plan includes a nature trail and overlook amenity that will allow future residents to directly benefit from the preserved natural features on-site.

#### DEVIATIONS

The proposed PRO Concept Plan includes the following ordinance deviation requests:

- 1. Planning deviations from Section 3.1.7.D and Section 3.6.2.B to reduce the side and rear setbacks from 75 feet to 50 feet along the north, east and west property lines. The deviation is requested to be able to cluster the buildings in the northern portion of the site while preserving City woodlands and wetlands to the south.
- 2. Planning deviation from Section 3.8.2.D to revise the required orientation of the buildings from 45 degrees to the orientation shown in the Concept Plan. This deviation would allow for a more uniform site layout with all of the units backing up to open space/wooded areas.
- 3. Planning deviation from Section 3.8.2.H to allow a minimum distance of 30 feet between buildings on the same side of the street, while the calculated minimum distance would require 33.72 to 34.9 feet (deviation of up to 5 feet).
- 4. Planning deviation from Section 5.10 is requested to allow for perpendicular parking on a major drive. This deviation is requested due to the impracticality of providing a minor road given the site constraints (woodlands, wetlands, and property configuration) and the relatively low traffic volumes anticipated.
- 5. Deviation from Section 7.13.2 to not enhance the façade design beyond the requirements of Section 5.15.
- 6. Landscape waiver from Section 5.5.3.A.ii to not provide a 4-foot 6-inch to 6-foot high landscape berm on a proposed RM-1 district adjacent to an OST district along the north and east side.
- 7. Landscaping deviation from Section 5.5.3.B.ii to allow a lack of required street trees and berm along the Meadowbrook Road frontage due to the existing wetlands and underground utilities.