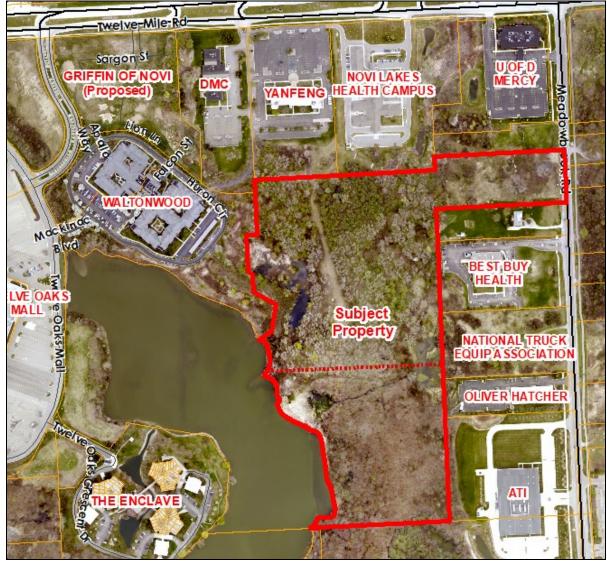

<u>MAPS</u> Location Zoning Future Land Use Natural Features

REVISED INITIAL PRO CONCEPT PLAN JUNE 21, 2023

North Buffer

Γ

East Buffer

ALLENDESIGN LAND PLANNING / LANDSCAPE ARCHITECTURE IS5 Carport Northville, Michagan 48167 e. publichigan 48167 2. 248.467.4668