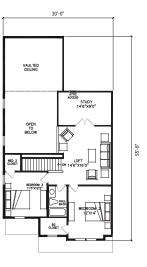

- 1. The permitted uses of the property will be 134 residential units in a townhome building configuration in substantial conformance with the Concept Plan.
- 2. Density shall not exceed 4.65 dwelling units per acre (more limiting than 5.4 dwelling units per acre allowed in RM-1 District)
- 3. Preservation of 8.75 acres of City regulated woodlands
- 4. Preservation of 2.8 acres of City regulated wetlands
- 5. Providing the community amenities as shown on the PRO Concept Plan,