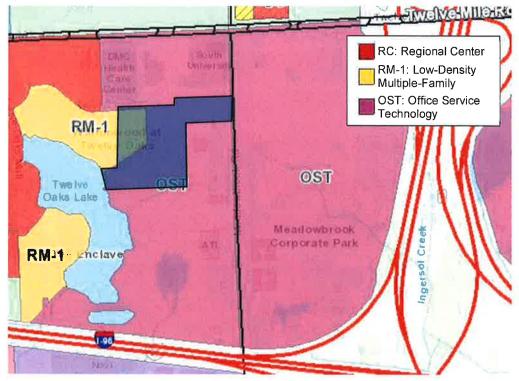

#### ELM CREEK PRO JZ22-28 WITH REZONING 18.737

Public hearing at the request of Toll Brothers, Inc. for revised initial submittal and eligibility discussion for a Zoning Map amendment from Office Service Technology (OST) and Low-Rise Multiple Family (RM-1) to Low-Rise Multiple Family (RM-1) with a Planned Rezoning Overlay. The subject site is approximately 37-acres and is located south of Twelve Mile Road, west of Meadowbrook Road (Section 14). The applicant is proposing to develop a two-phase 134-unit multiple-family townhome development.