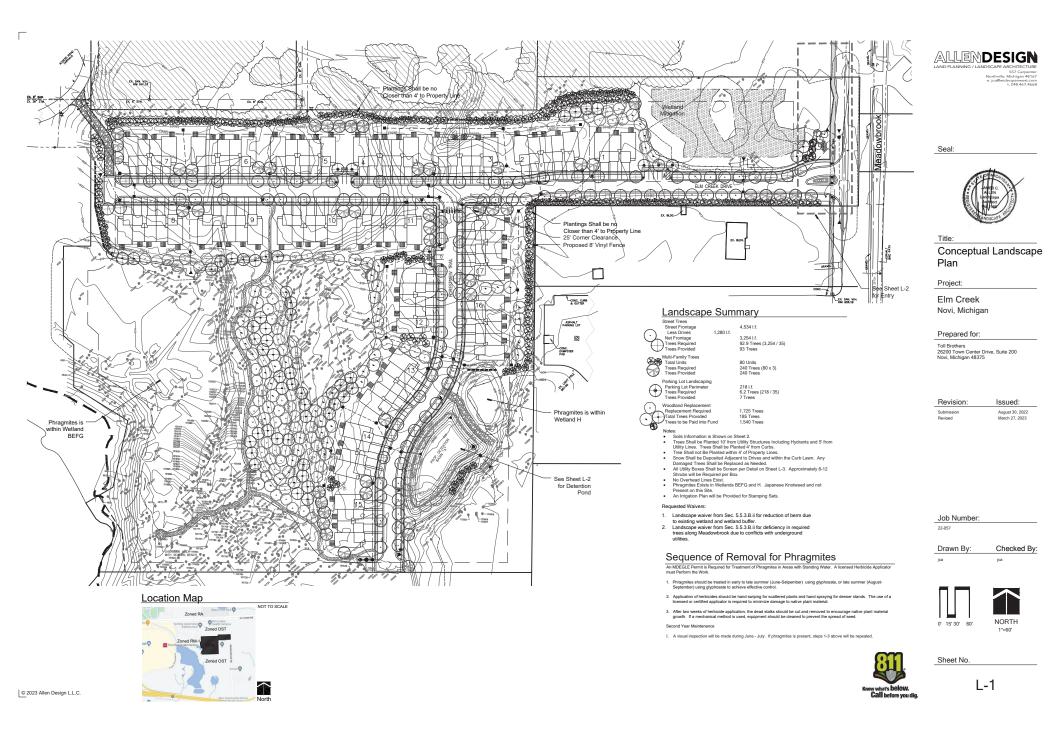

- 1. The permitted uses of the property will be 134 residential units in a townhome building configuration in substantial conformance with the Concept Plan.
- 2. Density shall not exceed 4.65 dwelling units per acre (more limiting than 5.4 dwelling units per acre allowed in RM-1 District)
- 3. Preservation of 8.75 acres of City regulated woodlands
- 4. Preservation of 2.8 acres of City regulated wetlands
- 5. Providing the community amenities as shown on the PRO Concept Plan,

- 1. The applicant offers to cover the costs associated with design, easement acquisition and construction of two off-site sidewalk gaps totaling 314 linear feet along Meadowbrook Road on properties adjacent to the north and south.
- 2. The proposed site plan allows for the preservation of 8.75 acres of Woodlands and 2.8 acres of wetland on-site that will be protected in perpetuity.
- 3. The proposed Concept plan includes a nature trail and overlook amenity that will allow future residents to directly benefit from the preserved natural features on-site.

#### DEVIATIONS

The proposed PRO Concept Plan includes the following ordinance deviation requests:

- 1. Planning deviations from Section 3.1.7.D and Section 3.6.2.B to reduce the side and rear setbacks from 75 feet to 50 feet along the north, east and west property lines. The deviation is requested to be able to cluster the buildings in the northern portion of the site while preserving City woodlands and wetlands to the south.
- 2. Planning deviation from Section 3.8.2.D to revise the required orientation of the buildings from 45 degrees to the orientation shown in the Concept Plan. This deviation would allow for a more uniform site layout with all of the units backing up to open space/wooded areas.
- 3. Planning deviation from Section 3.8.2.H to allow a minimum distance of 30 feet between buildings on the same side of the street, while the calculated minimum distance would require 33.72 to 34.9 feet (deviation of up to 5 feet).
- 4. Planning deviation from Section 5.10 is requested to allow for perpendicular parking on a major drive. This deviation is requested due to the impracticality of providing a minor road given the site constraints (woodlands, wetlands, and property configuration) and the relatively low traffic volumes anticipated.
- 5. Deviation from Section 7.13.2 to not enhance the façade design beyond the requirements of Section 5.15.
- 6. Landscape waiver from Section 5.5.3.A.ii to not provide a 4-foot 6-inch to 6-foot high landscape berm on a proposed RM-1 district adjacent to an OST district along the north and east side.
- 7. Landscaping deviation from Section 5.5.3.B.ii to allow a lack of required street trees and berm along the Meadowbrook Road frontage due to the existing wetlands and underground utilities.