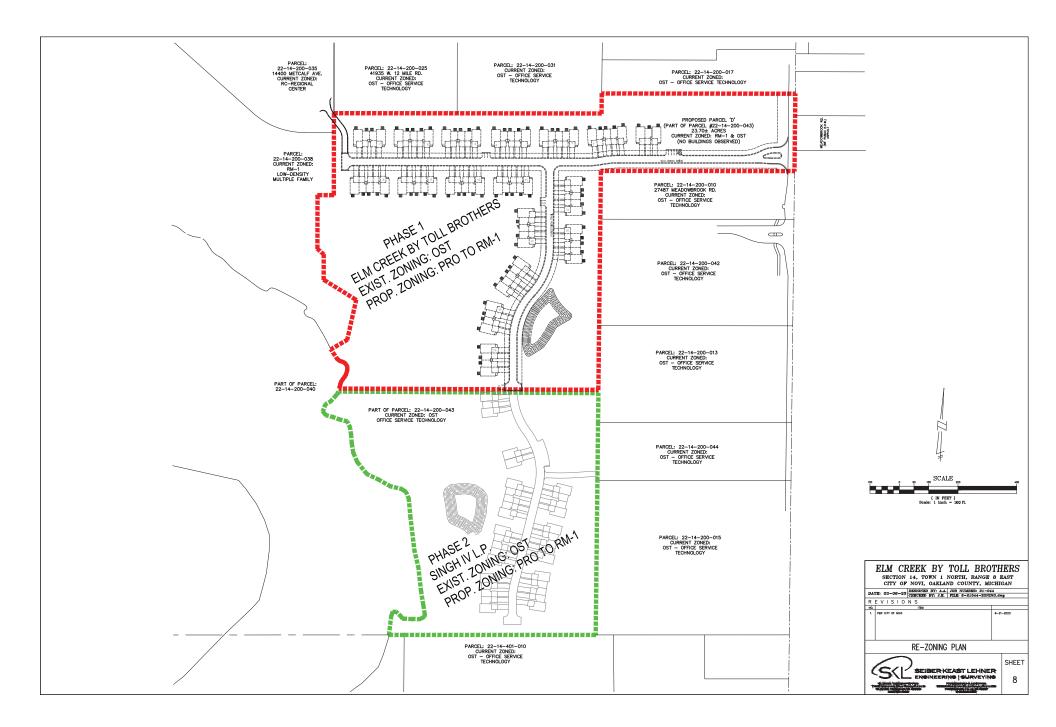

#### ELM CREEK PRO JZ22-28 WITH REZONING 18.737

Public hearing at the request of Toll Brothers, Inc. for revised initial submittal and eligibility discussion for a Zoning Map amendment from Office Service Technology (OST) and Low-Rise Multiple Family (RM-1) to Low-Rise Multiple Family (RM-1) with a Planned Rezoning Overlay. The subject site is approximately 37-acres and is located south of Twelve Mile Road, west of Meadowbrook Road (Section 14). The applicant is proposing to develop a two-phase 134-unit multiple-family townhome development.

- 1. The permitted uses of the property will be 134 residential units in a townhome building configuration in substantial conformance with the Concept Plan.
- 2. Density shall not exceed 4.65 dwelling units per acre (more limiting than 5.4 dwelling units per acre allowed in RM-1 District)
- 3. Preservation of 8.75 acres of City regulated woodlands
- 4. Preservation of 2.8 acres of City regulated wetlands
- 5. Providing the community amenities as shown on the PRO Concept Plan,

#### DEVIATIONS

The proposed PRO Concept Plan includes the following ordinance deviation requests:

- 1. Planning deviations from Section 3.1.7.D and Section 3.6.2.B to reduce the side and rear setbacks from 75 feet to 50 feet along the north, east and west property lines. The deviation is requested to be able to cluster the buildings in the northern portion of the site while preserving City woodlands and wetlands to the south.
- 2. Planning deviation from Section 3.8.2.D to revise the required orientation of the buildings from 45 degrees to the orientation shown in the Concept Plan. This deviation would allow for a more uniform site layout with all of the units backing up to open space/wooded areas.
- 3. Planning deviation from Section 3.8.2.H to allow a minimum distance of 30 feet between buildings on the same side of the street, while the calculated minimum distance would require 33.72 to 34.9 feet (deviation of up to 5 feet).
- 4. Planning deviation from Section 5.10 is requested to allow for perpendicular parking on a major drive. This deviation is requested due to the impracticality of providing a minor road given the site constraints (woodlands, wetlands, and property configuration) and the relatively low traffic volumes anticipated.
- 5. Deviation from Section 7.13.2 to not enhance the façade design beyond the requirements of Section 5.15.
- 6. Landscape waiver from Section 5.5.3.A.ii to not provide a 4-foot 6-inch to 6-foot high landscape berm on a proposed RM-1 district adjacent to an OST district along the north and east side.
- 7. Landscaping deviation from Section 5.5.3.B.ii to allow a lack of required street trees and berm along the Meadowbrook Road frontage due to the existing wetlands and underground utilities.