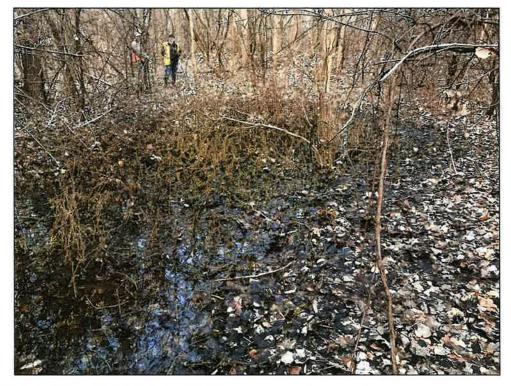

| Wetlands   | Concerns<br>Noted          | 8-28-23  | <ul> <li>Non-Minor Wetland Use Permit<br/>required for 0.43-acre of impact<br/>(Phase 1)</li> <li>Mitigation now shown to be<br/>constructed on-site for Phase 1</li> <li>Additional details for fill volume and<br/>wetland setback impacts required</li> <li>No wetland delineation has been<br/>provided for Phase 2, so impacts are<br/>unknown</li> </ul> |
|------------|----------------------------|----------|----------------------------------------------------------------------------------------------------------------------------------------------------------------------------------------------------------------------------------------------------------------------------------------------------------------------------------------------------------------|
| Woodlands  | No Significant<br>Concerns | 8-25-23  | <ul> <li>Woodland Use Permit required for<br/>removal of 671 woodland trees<br/>(Phase 1)</li> <li>No tree survey provided for Phase 2<br/>area, so impacts are unknown</li> </ul>                                                                                                                                                                             |
| Traffic    | No Significant<br>Concerns | 8-29-23  | <ul> <li>Deviation to allow parking on a major drive</li> <li>Items to be addressed in Site Plan submittals</li> </ul>                                                                                                                                                                                                                                         |
| TIS Review | No Significant<br>Concerns | 10-20-22 | <ul> <li>Zoning change proposed would result<br/>in significant reduction in trips per<br/>day compared to development<br/>potential under current zoning</li> </ul>                                                                                                                                                                                           |
| Façade     | Concerns<br>Noted          | 8-26-23  | <ul> <li>Buildings are now in compliance with<br/>Façade Ordinance</li> <li>PRO Ordinance requires an<br/>enhancement of the project area,<br/>and therefore ordinance standards<br/>should be exceeded</li> </ul>                                                                                                                                             |
| Fire       | Concerns<br>Noted          | 8-18-23  | <ul> <li>Items to be addressed on subsequent<br/>submittals</li> </ul>                                                                                                                                                                                                                                                                                         |