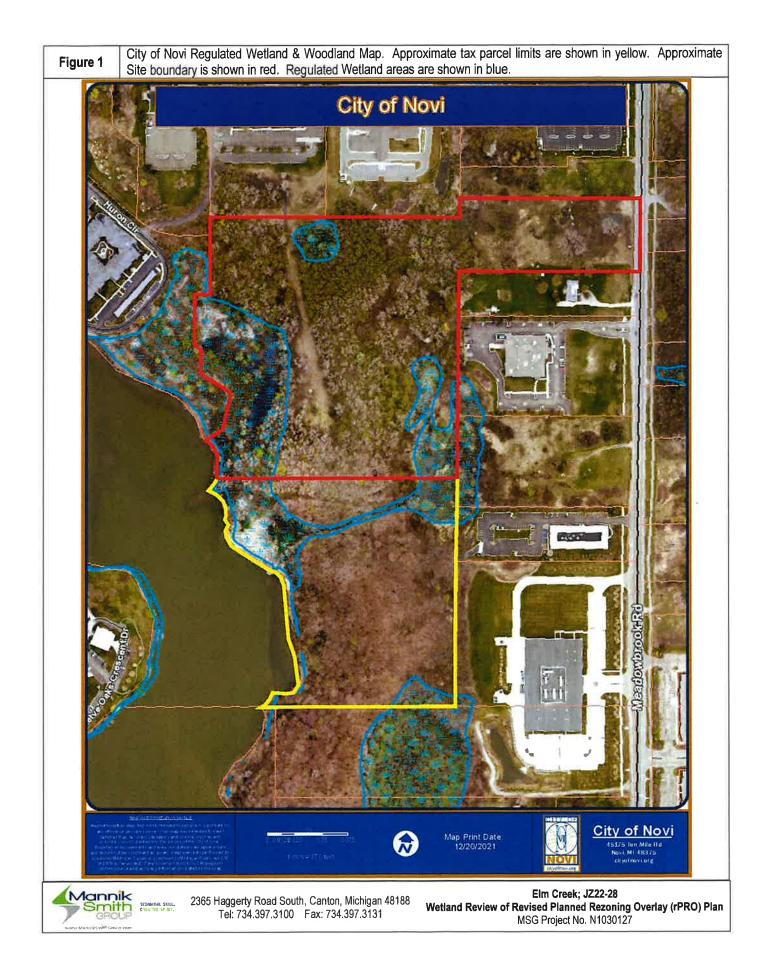

| Wetlands   | Concerns<br>Noted          | 8-28-23  | <ul> <li>Non-Minor Wetland Use Permit<br/>required for 0.43-acre of impact<br/>(Phase 1)</li> <li>Mitigation now shown to be<br/>constructed on-site for Phase 1</li> <li>Additional details for fill volume and<br/>wetland setback impacts required</li> <li>No wetland delineation has been<br/>provided for Phase 2, so impacts are<br/>unknown</li> </ul> |
|------------|----------------------------|----------|----------------------------------------------------------------------------------------------------------------------------------------------------------------------------------------------------------------------------------------------------------------------------------------------------------------------------------------------------------------|
| Woodlands  | No Significant<br>Concerns | 8-25-23  | <ul> <li>Woodland Use Permit required for<br/>removal of 671 woodland trees<br/>(Phase 1)</li> <li>No tree survey provided for Phase 2<br/>area, so impacts are unknown</li> </ul>                                                                                                                                                                             |
| Traffic    | No Significant<br>Concerns | 8-29-23  | <ul> <li>Deviation to allow parking on a major drive</li> <li>Items to be addressed in Site Plan submittals</li> </ul>                                                                                                                                                                                                                                         |
| TIS Review | No Significant<br>Concerns | 10-20-22 | <ul> <li>Zoning change proposed would result<br/>in significant reduction in trips per<br/>day compared to development<br/>potential under current zoning</li> </ul>                                                                                                                                                                                           |
| Façade     | Concerns<br>Noted          | 8-26-23  | <ul> <li>Buildings are now in compliance with<br/>Façade Ordinance</li> <li>PRO Ordinance requires an<br/>enhancement of the project area,<br/>and therefore ordinance standards<br/>should be exceeded</li> </ul>                                                                                                                                             |
| Fire       | Concerns<br>Noted          | 8-18-23  | <ul> <li>Items to be addressed on subsequent<br/>submittals</li> </ul>                                                                                                                                                                                                                                                                                         |