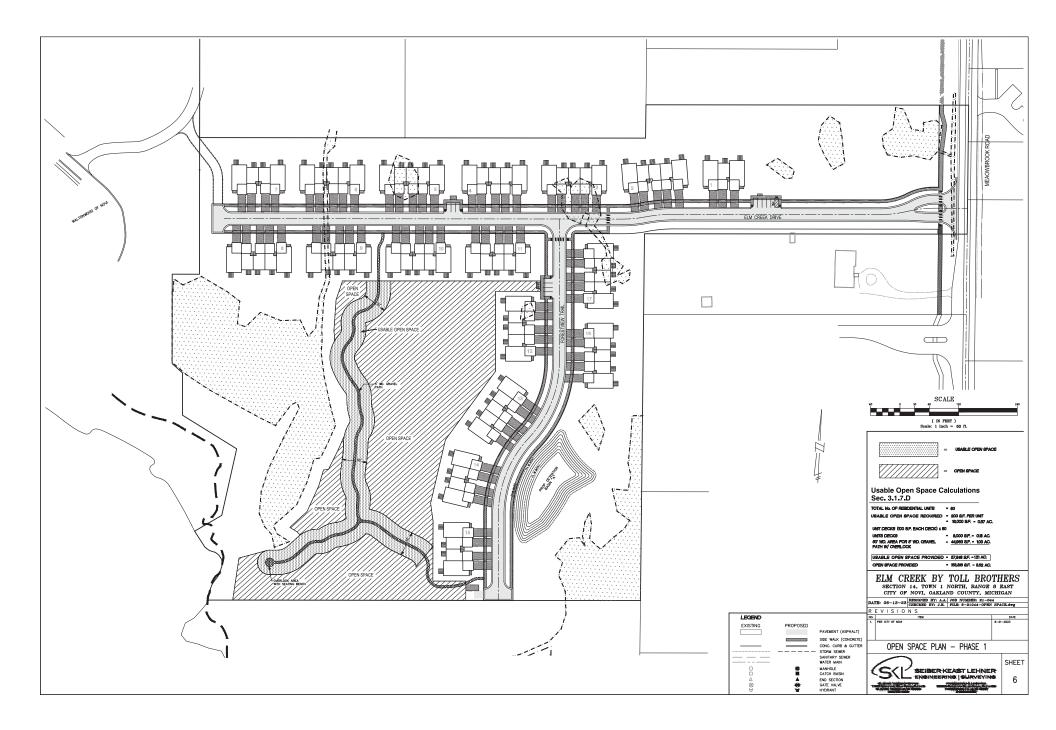

- 1. The permitted uses of the property will be 134 residential units in a townhome building configuration in substantial conformance with the Concept Plan.
- 2. Density shall not exceed 4.65 dwelling units per acre (more limiting than 5.4 dwelling units per acre allowed in RM-1 District)
- 3. Preservation of 8.75 acres of City regulated woodlands
- 4. Preservation of 2.8 acres of City regulated wetlands
- 5. Providing the community amenities as shown on the PRO Concept Plan,

- 1. The applicant offers to cover the costs associated with design, easement acquisition and construction of two off-site sidewalk gaps totaling 314 linear feet along Meadowbrook Road on properties adjacent to the north and south.
- 2. The proposed site plan allows for the preservation of 8.75 acres of Woodlands and 2.8 acres of wetland on-site that will be protected in perpetuity.
- 3. The proposed Concept plan includes a nature trail and overlook amenity that will allow future residents to directly benefit from the preserved natural features on-site.