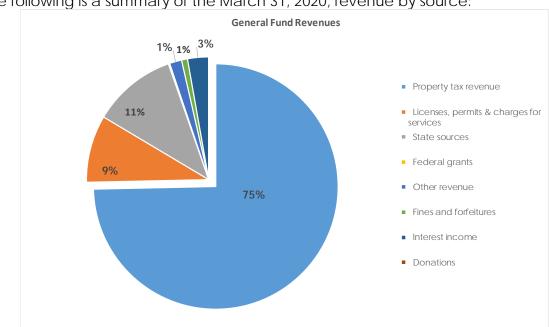

### Revenues

Total General Fund revenues for the third quarter are \$31,113,462, representing 86% of the \$35,969,627 General Fund amended revenue budget. The General Fund revenues are on track through the third quarter with the following items of note:

- Property Tax Revenue Revenue is recorded in July at the time property taxes are billed.
- Licenses, Permits, and Charges for Services The cable franchise payments are received in November, February, May, and August (August is accrued back to June) in the amount of approximately \$228,000 per quarter and is at 50% as expected through the third quarter. Revenue related to building permits (i.e. building permits, refrigeration, electrical, heating, and plumbing) were on track through the third quarter of the fiscal year. The City is expecting to see a decrease in building revenue in the fourth quarter due to the COVID-19 pandemic as reflected in the COVID-19 budget amendment approved April 29, 2020.

- State Sources The City receives six bi-monthly payments annually for state-shared revenue in October, December, February, April, June, and August (August is accrued back to June). The third quarter report states the City has collected 53% of state-shared revenue as expected. The City is expected to see a decrease in state shared revenue due to the COVID-19 pandemic. At this time, the State has not released an updated estimated of revenue for the remainder of the year but they have stated a significant reduction is expected. The decrease in revenue is reflected in the April 2020 COVID-19 budget amendment.
- Fines and Forfeitures Court Fees and Fines revenue is received from Oakland County monthly for the prior month. The attached report reflects eight payments received through the third quarter as expected (thru February 2020). The revenue overall continues to run behind prior year actual by approximately \$50,000 and the current year budget due to less ticket revenue received. The City will continue to monitor this budget going forward and expects a significant decrease to the statewide stay at home order during the fourth quarter.
- Interest Income (including investment gain/loss) In an effort to maximize earnings
  potential, the City has strategically invested its excess cash resulting in significantly
  better than anticipated unrealized gains through the third quarter. Public Act 20
  governs the types of allowable investments the City can invest in. The Act was also
  created to ensure that operating cash can be invested only in specific financial
  instruments that are not at risk for loss of principal. The City can have market value
  losses on long term investments on an annual basis as long as the investment is held
  to maturity, no actual loss will be incurred. The favorable third quarter variance for
  interest income will be consistent in all funds of the City.

The following is a summary of the March 31, 2020, revenue by source: