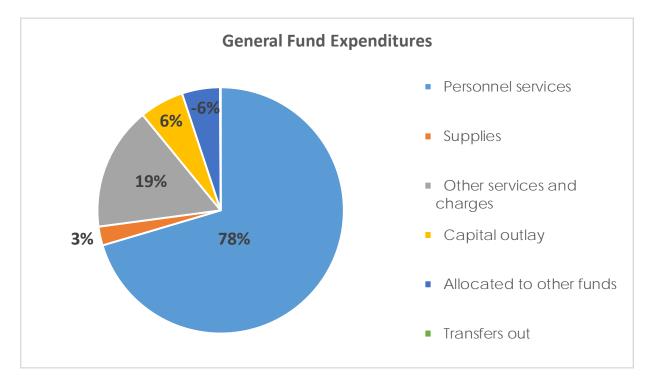

# Expenditures

Total General Fund expenditures for the third quarter are \$27,076,308, representing 73% of the \$37,130,843 General Fund amended expenditure budget. While departments may exceed 75% to date due to capital purchases or annual payments, expenditures in total have not exceeded the 75% mark and are in line through the third quarter.

The following is a summary of the March 31, 2020 expenditures by source: