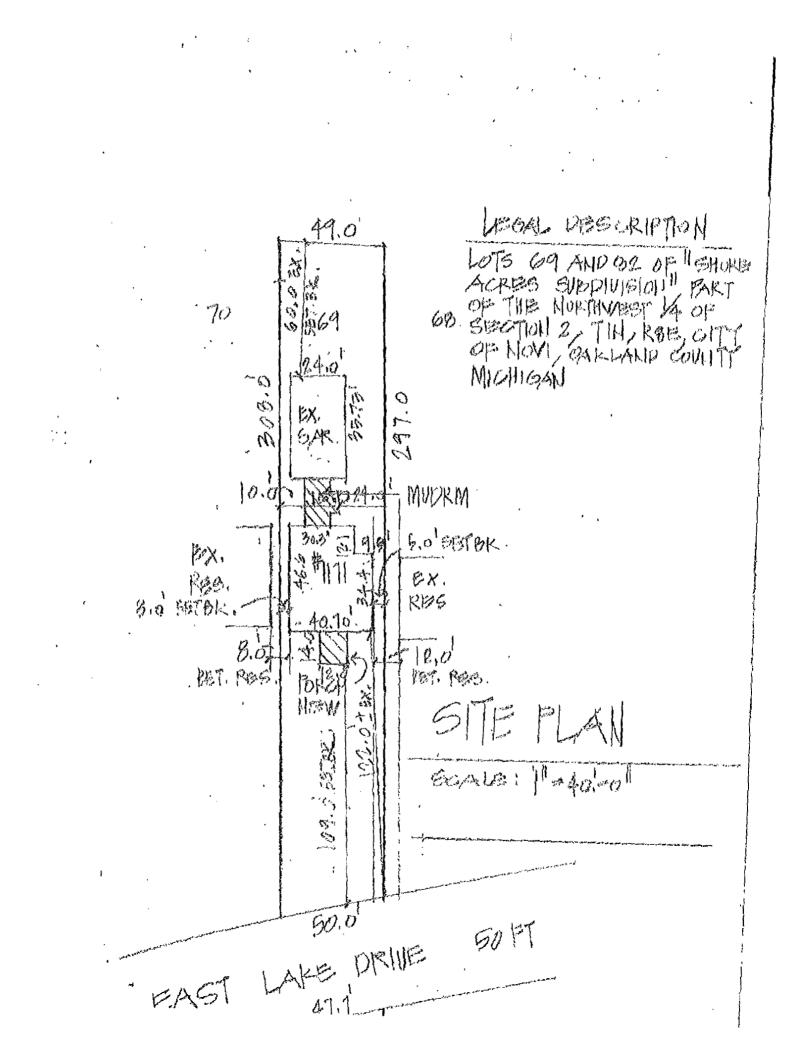

## Location: 1171 East Lake Drive

## Zoning District: R-4, One-Family Residential District

The applicant is requesting variances from the CITY OF NOVI, CODE OF ORDINANCES, Section 2400 to allow construction of a new single family home within existing footprint on an existing nonconforming lot with a reduced side setback of 3 ft, a reduced aggregate side setback of 8 ft. The property is located west of Novi Road and south of 14 Mile Road.

## City of Novi Staff Comments:

The applicant was previously granted approval for one-story addition and a second floor addition over existing footprint on the condition if the foundation is not able to support the 2nd story addition, the applicant must work with the City to obtain proper requirements. The applicant is now requesting approval to construct a new single family home within existing footprint on an existing nonconforming lot. The new home would match the existing side setback on the north (3 ft.) and south (5 ft.) side of the property. Staff supports the consideration of the variances provided substantial justice can be served for adjacent property owners.