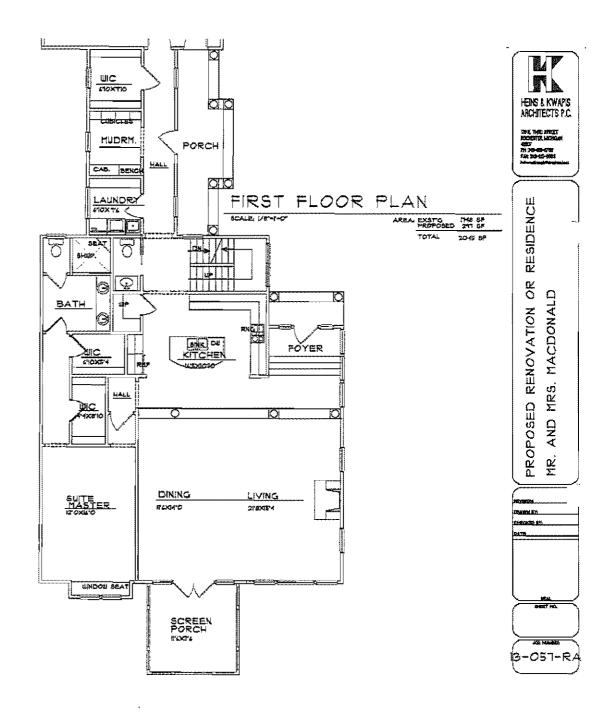

## Zoning District: R-4, One-Family Residential District

The applicant is requesting variances from the CITY OF NOVI, CODE OF ORDINANCES, Section 2400 to allow construction of a new single family home within existing footprint on an existing nonconforming lot with a reduced side setback of 3 ft, a reduced aggregate side setback of 8 ft. The property is located west of Novi Road and south of 14 Mile Road.

## City of Novi Staff Comments:

The applicant was previously granted approval for one-story addition and a second floor addition over existing footprint on the condition if the foundation is not able to support the 2nd story addition, the applicant must work with the City to obtain proper requirements. The applicant is now requesting approval to construct a new single family home within existing footprint on an existing nonconforming lot. The new home would match the existing side setback on the north (3 ft.) and south (5 ft.) side of the property. Staff supports the consideration of the variances provided substantial justice can be served for adjacent property owners.

-

c. Any roads, easements, drains, or waterways which traverse or abut the property and the lot area and setback.
d. Dimensions necessary to show compliance with the regulations of this Ordinance.

State the practical difficulties which prevent conformance with the Zoning Ordinance requirements (attach separate sheet if necessary):