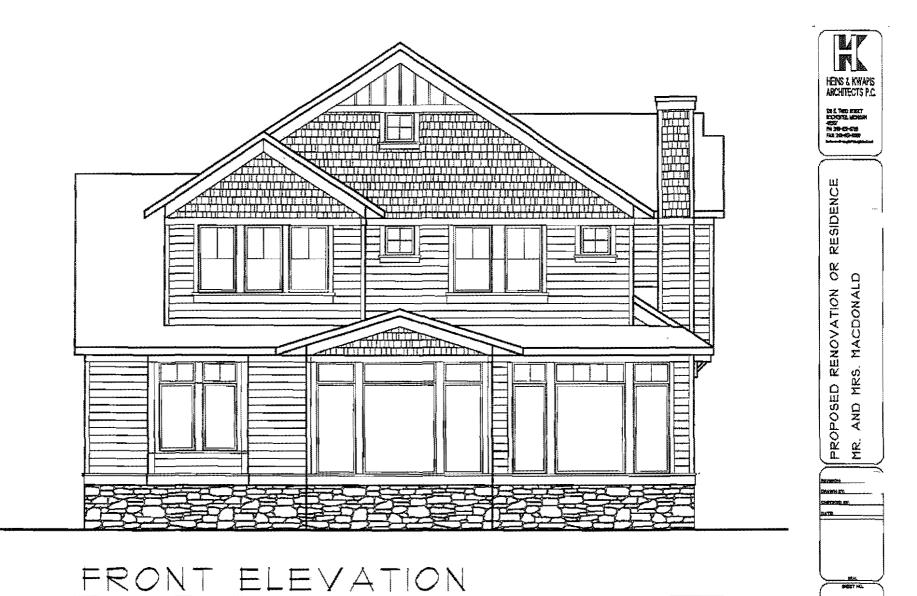

## Zoning District: R-4, One-Family Residential District

The applicant is requesting variances from the CITY OF NOVI, CODE OF ORDINANCES, Section 2400 to allow construction of a new single family home within existing footprint on an existing nonconforming lot with a reduced side setback of 3 ft, a reduced aggregate side setback of 8 ft. The property is located west of Novi Road and south of 14 Mile Road.

## City of Novi Staff Comments:

The applicant was previously granted approval for one-story addition and a second floor addition over existing footprint on the condition if the foundation is not able to support the 2nd story addition, the applicant must work with the City to obtain proper requirements. The applicant is now requesting approval to construct a new single family home within existing footprint on an existing nonconforming lot. The new home would match the existing side setback on the north (3 ft.) and south (5 ft.) side of the property. Staff supports the consideration of the variances provided substantial justice can be served for adjacent property owners.