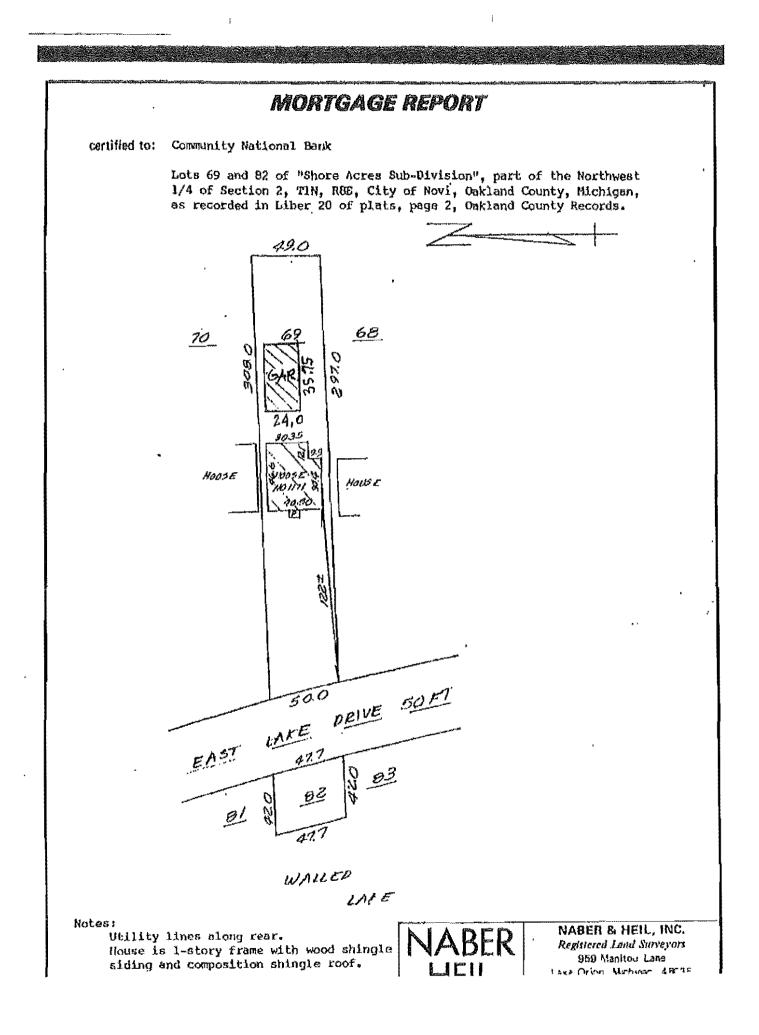

## Location: 1171 East Lake Drive

## Zoning District: R-4, One-Family Residential District

The applicant is requesting variances from the CITY OF NOVI, CODE OF ORDINANCES, Section 2400 to allow construction of a new single family home within existing footprint on an existing nonconforming lot with a reduced side setback of 3 ft, a reduced aggregate side setback of 8 ft. The property is located west of Novi Road and south of 14 Mile Road.

## City of Novi Staff Comments:

The applicant was previously granted approval for one-story addition and a second floor addition over existing footprint on the condition if the foundation is not able to support the 2nd story addition, the applicant must work with the City to obtain proper requirements. The applicant is now requesting approval to construct a new single family home within existing footprint on an existing nonconforming lot. The new home would match the existing side setback on the north (3 ft.) and south (5 ft.) side of the property. Staff supports the consideration of the variances provided substantial justice can be served for adjacent property owners.