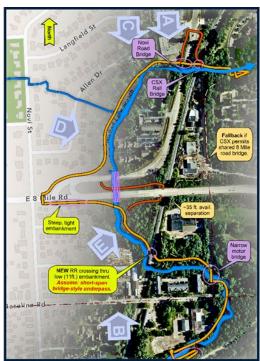

John Roby, another member of the Task Force, has provided a substantial amount of information through an <u>interactive map</u> detailing existing and proposed shared paths, bike lanes, and other bike and pedestrian-oriented infrastructure in Northville. Above is the portion of the proposed Mill Pond Trail connecting to Rotary Park. The orange line is

the proposed path with red showing possible alternatives and pink circles showing possible points of difficulty. This includes the shared Riverwalk that is proposed to follow along the Walled Lake Branch of the Middle Rouge River and connect to Novi's Rotary Park. The following images identify potential routes and barriers to the trail system in the area of Novi Road and Eight Mile to access Rotary Park.

Other information that could be studied are interim routes to Rotary Park, including along Griswold to Ashbury Drive, which would avoid railroad crossings and a bridge over Novi Road. However, this would take the path away from the river and through residential streets. Land already in public ownership by Novi and Northville is also an important consideration. A conservation easement was granted to MDEQ over a good portion of Rotary Park, which will complicate getting an improved pathway constructed. If the ecological conditions this easement protects are sensitive it could be determined the trail connection should be made elsewhere.