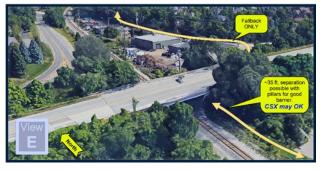

John Roby, another member of the Task Force, has provided a substantial amount of information through an <u>interactive map</u> detailing existing and proposed shared paths, bike lanes, and other bike and pedestrian-oriented infrastructure in Northville. Above is the portion of the proposed Mill Pond Trail connecting to Rotary Park. The orange line is

the proposed path with red showing possible alternatives and pink circles showing possible points of difficulty. This includes the shared Riverwalk that is proposed to follow along the Walled Lake Branch of the Middle Rouge River and connect to Novi's Rotary Park. The following images identify potential routes and barriers to the trail system in the area of Novi Road and Eight Mile to access Rotary Park.

Other information that could be studied are interim routes to Rotary Park, including along Griswold to Ashbury Drive, which would avoid railroad crossings and a bridge over Novi Road. However, this would take the path away from the river and through residential streets. Land already in public ownership by Novi and Northville is also an important consideration. A conservation easement was granted to MDEQ over a good portion of Rotary Park, which will complicate getting an improved pathway constructed. If the ecological conditions this easement protects are sensitive it could be determined the trail connection should be made elsewhere.