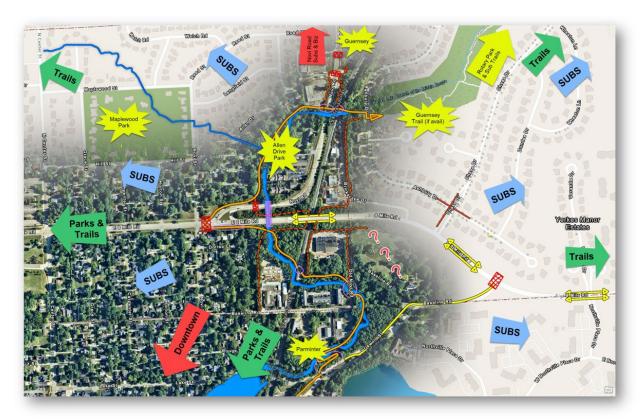

The above image shows key destinations and connecting points that Mr. Roby called attention to in relation to the proposed pedestrian pathways. He points out connections to residential subdivisions and existing trails with key destinations such as the Parmenter Cider Mill, Guernsey Dairy, downtown Northville, and nearby parks, all of which are attractive destinations for residents of both communities. In addition, other framework projects would provide connections to Maybury Park, the new Legacy Park on Seven Mile Road, and the established Hines Drive trail network.