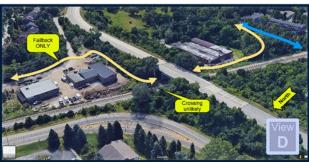

John Roby, another member of the Task Force, has provided a substantial amount of information through an <u>interactive map</u> detailing existing and proposed shared paths, bike lanes, and other bike and pedestrian-oriented infrastructure in Northville. Above is the portion of the proposed Mill Pond Trail connecting to Rotary Park. The orange line is

the proposed path with red showing possible alternatives and pink circles showing possible points of difficulty. This includes the shared Riverwalk that is proposed to follow along the Walled Lake Branch of the Middle Rouge River and connect to Novi's Rotary Park. The following images identify potential routes and barriers to the trail system in the area of Novi Road and Eight Mile to access Rotary Park.