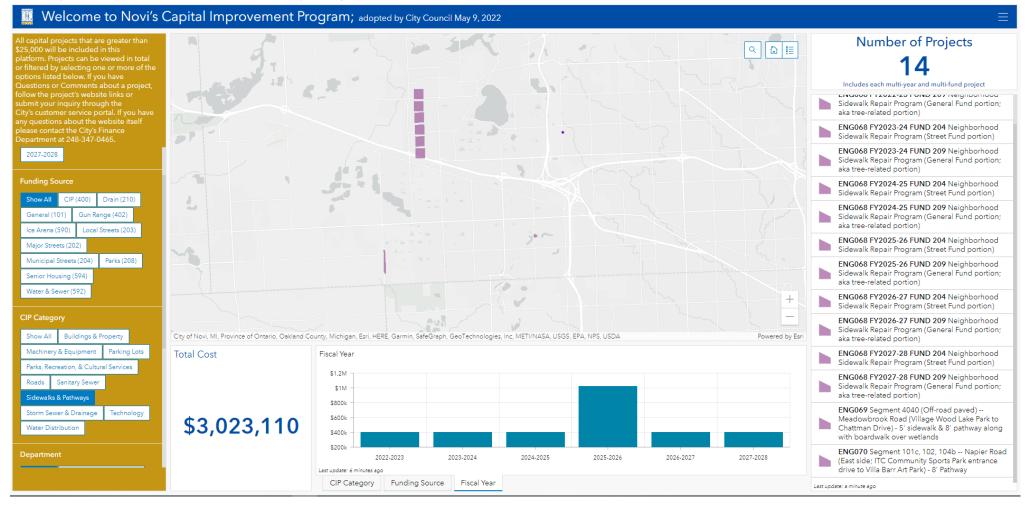

## **MEMORANDUM**

TO: WALKABLE NOVI COMMITTEE

FROM: LINDSAY BELL, SENIOR PLANNER

**SUBJECT:** BIANNUAL NON-MOTORIZED PRIORITIZATION: TOP 20

**SEGMENTS** 

**DATE:** JUNE 16, 2022

This memo provides a brief summary of documents included in the packet for Walkable Novi Committee meeting on June 16, 2022. As we had previously stated, the Non-Motorized Master Plan is slated to be updated starting this year. Staff is currently working on putting together the Request for Proposals to select a consultant for this project. As such, we had not planned to complete an implementation status update nor the biannual prioritization of sidewalk and pathway segments. However, since the biannual prioritization helps to highlight the need for funding for sidewalk segments, we decided to do an abbreviated update that can be used to recommend projects for the next budget cycle. None of the current Top 20 segments are in the most recent Capital Improvement Program. The following documents are included in the packet:

- A table that lists the draft Top 20 segments. Three new segments made it to Top 20 after three of the former Top 20 were removed. The removed segments are planned for construction with the 10 Mile Road project (Haggerty to Meadowbrook) slated to begin in 2023. The remainder of the segments carried over from the last update.
- 2. A table describing each of the Tier 1 and Tier 2 categories that form the basis of the ranking system.
- 3. A map showing the locations of the 2022 top 20 segments.
- 4. The master spreadsheet for all missing segments within City of Novi.
- 5. A snapshot of the 14 sidewalk/pathway projects included in the 2022-23 Capital Improvement Program. All but two of the projects are part of the Neighborhood Sidewalk Repair Program. The two exceptions are segments that had been recommended by this committee last year after a presentation by the Parks Department. They both would provide linkages to city Parks, including Village Wood Lake Park (an off-road paved path), and between ITC Park and Villa Barr Art Park along Napier Drive.