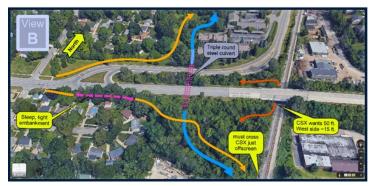

John Roby, another member of the Task Force, has provided a substantial amount of information through an <u>interactive map</u> detailing existing and proposed shared paths, bike lanes, and other bike and pedestrian-oriented infrastructure in Northville. Above is the portion of the proposed Mill Pond Trail connecting to Rotary Park. The orange line is

the proposed path with red showing possible alternatives and pink circles showing possible points of difficulty. This includes the shared Riverwalk that is proposed to follow along the Walled Lake Branch of the Middle Rouge River and connect to Novi's Rotary Park. The following images identify potential routes and barriers to the trail system in the area of Novi Road and Eight Mile to access Rotary Park.

The above image shows key destinations and connecting points that Mr. Roby called attention to in relation to the proposed pedestrian pathways. He points out connections to residential subdivisions and existing trails with key destinations such as the Parmenter Cider Mill, Guernsey Dairy, downtown Northville, and nearby parks, all of which are attractive destinations for residents of both communities. In addition, other framework projects would provide connections to Maybury Park, the new Legacy Park on Seven Mile Road, and the established Hines Drive trail network.