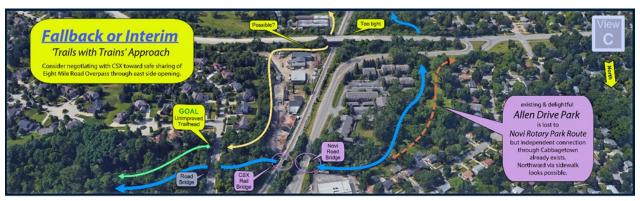

John Roby, another member of the Task Force, has provided a substantial amount of information through an <u>interactive map</u> detailing existing and proposed shared paths, bike lanes, and other bike and pedestrian-oriented infrastructure in Northville. Above is the portion of the proposed Mill Pond Trail connecting to Rotary Park. The orange line is

the proposed path with red showing possible alternatives and pink circles showing possible points of difficulty. This includes the shared Riverwalk that is proposed to follow along the Walled Lake Branch of the Middle Rouge River and connect to Novi's Rotary Park. The following images identify potential routes and barriers to the trail system in the area of Novi Road and Eight Mile to access Rotary Park.

The above image shows key destinations and connecting points that Mr. Roby called attention to in relation to the proposed pedestrian pathways. He points out connections to residential subdivisions and existing trails with key destinations such as the Parmenter Cider Mill, Guernsey Dairy, downtown Northville, and nearby parks, all of which are attractive destinations for residents of both communities. In addition, other framework projects would provide connections to Maybury Park, the new Legacy Park on Seven Mile Road, and the established Hines Drive trail network.