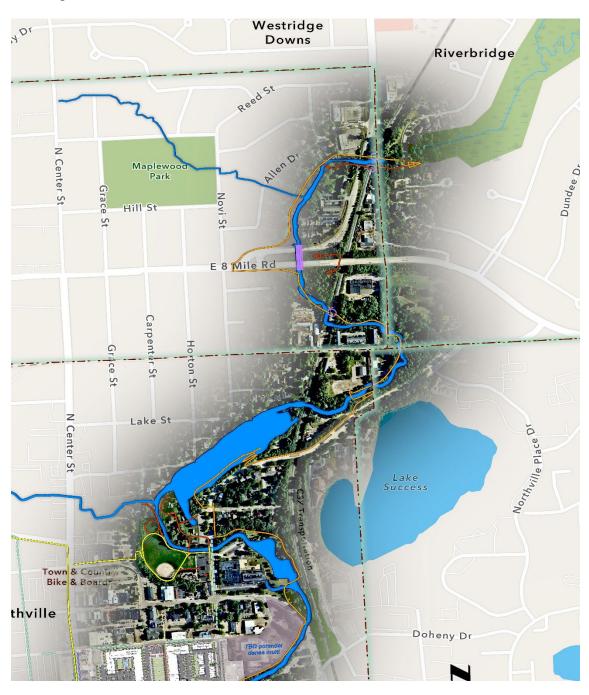

The above image shows key destinations and connecting points that Mr. Roby called attention to in relation to the proposed pedestrian pathways. He points out connections to residential subdivisions and existing trails with key destinations such as the Parmenter Cider Mill, Guernsey Dairy, downtown Northville, and nearby parks, all of which are attractive destinations for residents of both communities. In addition, other framework projects would provide connections to Maybury Park, the new Legacy Park on Seven Mile Road, and the established Hines Drive trail network.

Other information that could be studied are interim routes to Rotary Park, including along Griswold to Ashbury Drive, which would avoid railroad crossings and a bridge over Novi Road. However, this would take the path away from the river and through residential streets. Land already in public ownership by Novi and Northville is also an important consideration. A conservation easement was granted to MDEQ over a good portion of Rotary Park, which will complicate getting an improved pathway constructed. If the ecological conditions this easement protects are sensitive it could be determined the trail connection should be made elsewhere.