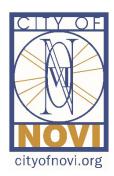

John Roby, another member of the Task Force, has provided a substantial amount of information through an <u>interactive map</u> detailing existing and proposed shared paths, bike lanes, and other bike and pedestrian-oriented infrastructure in Northville. Above is the portion of the proposed Mill Pond Trail connecting to Rotary Park. The orange line is

the proposed path with red showing possible alternatives and pink circles showing possible points of difficulty. This includes the shared Riverwalk that is proposed to follow along the Walled Lake Branch of the Middle Rouge River and connect to Novi's Rotary Park. The following images identify potential routes and barriers to the trail system in the area of Novi Road and Eight Mile to access Rotary Park.