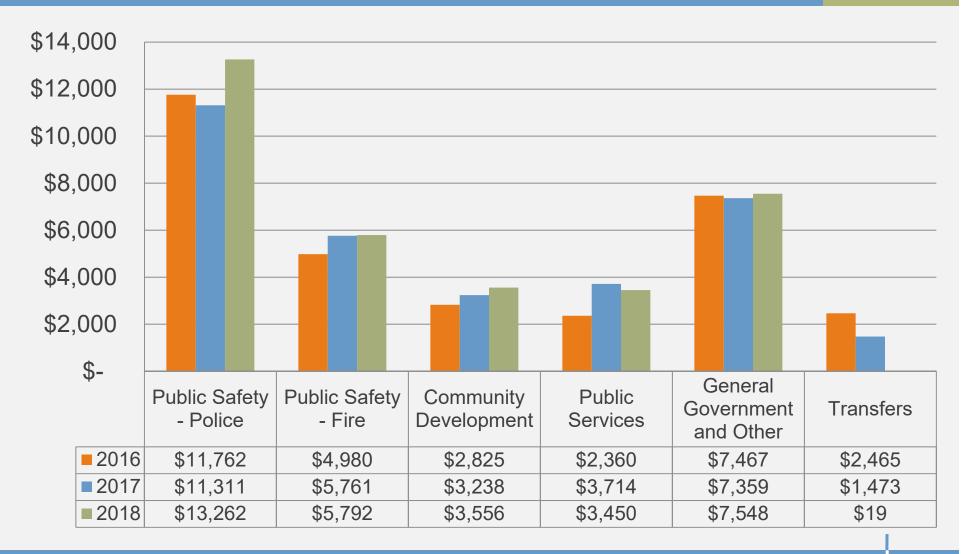

## City of Novi Expenditures Trends (Budgetary Basis) Years Ended June 30

plante

moran