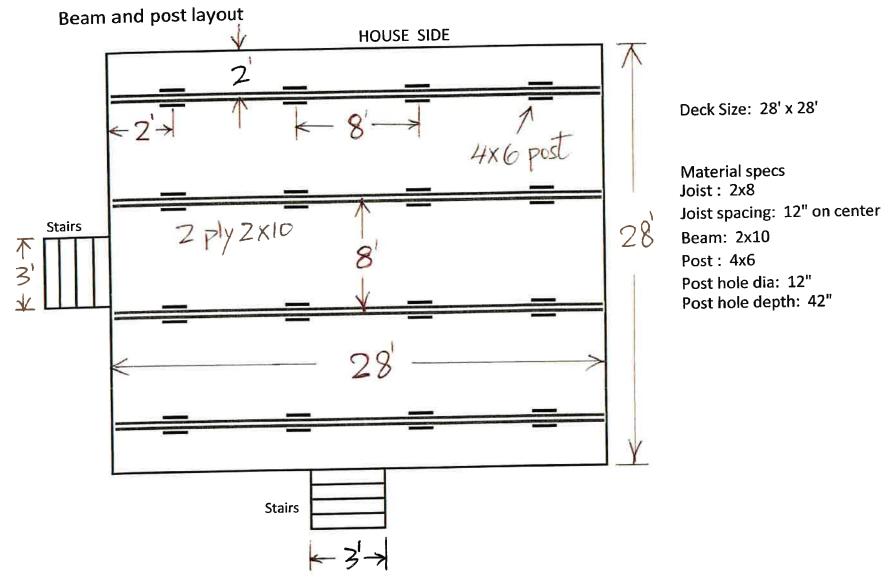

RESPONSE:

I plan to build a small sun-room on my deck. The current zoning limit of 18 feet will make the actual deck too small and create a practical difficulty to enjoy/use that area of my property.

Hence the request to allow extending my deck by ONLY 10 ft so that the total 28 ft will get me a decent size deck area.

Please note, by making 28 ft deck, while it will allow my family to enjoy the deck area, it would still not bother anyone because there is no house behind my backyard. My backyard opens into protected wetland conserved area. I AM SURE YOU TOO WOULD LOVE IT