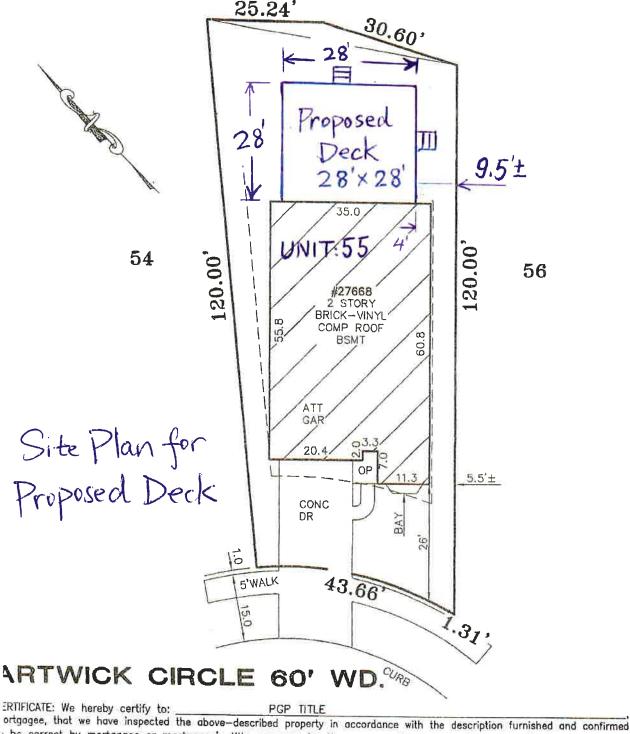

### REGARDING: 27668 Hartwick Circle, Parcel # 50-22-18-201-055 (PZ21-0030)

BY: Larry Butler, Deputy Director Community Development

#### **Request**

The applicant is requesting variances from The City of Novi Zoning Ordinance Section 3.32-7 for a proposed deck 7 feet from the rear yard property line (17 feet minimum required, variance of 10 feet). This property is zoned Low-Density Multiple-Family with a PRO (RM-1).

### PGP TITLE

CONSULTING MUNICIPAL & CIVIL ENGINEERS . SURVEYORS . 28304 HAYES . ROSEVILLE, MI 48066 . (586)774-3000 LEGAL DESCRIPTION OF PROPERTY (AS FURNISHED BY CLIENT)

Land situated in the City of Novi, Oakland County, Michigan, described as follows: Unit 55, BERKSHIRE POINTE, a condominium, according to the Master Deed thereof recorded in Liber 47138, Page 454, Oakland County Records, and designated as Oakland County Condominium Subdivision Plan No. 2080, and any omendments thereto, together with rights in the general common elements and limited common elements, as set forth in the above described Master Deed and as described in Act 59 of the Public Acts of 1978, as amended.