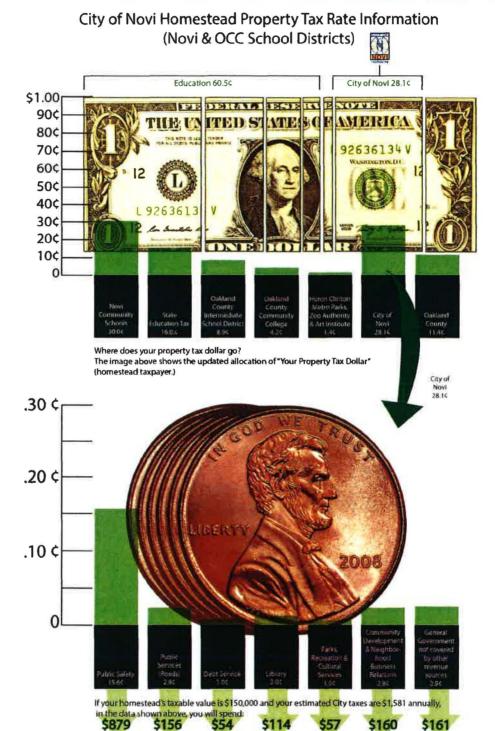

#### **City Millages**

The City is the fiduciary for the collection of taxes for Novi, Northville, South Lyon, and Walled Lake School Districts: the related transfer districts; as well as for the State Education Tax. Oakland County, Schoolcraft College, and Oakland County Community College. The photo shows the allocation of your "2017 Property Tax Dollar" for fiscal year 2017-18 (homestead taxpayer).

The City continues to maintain one of the lowest municipal tax rates in Oakland County at 10.5376 mils. Property taxes are expressed in terms of millage with one mil being equal to \$1.00 per thousand dollars of taxable value.

The City of Novi receives 28.1c for every property tax dollar paid. The City of Novi overall taxable values continue to fare relatively well (declining less than most), supported by a diverse tax base of residential and other properties, combined with new construction.