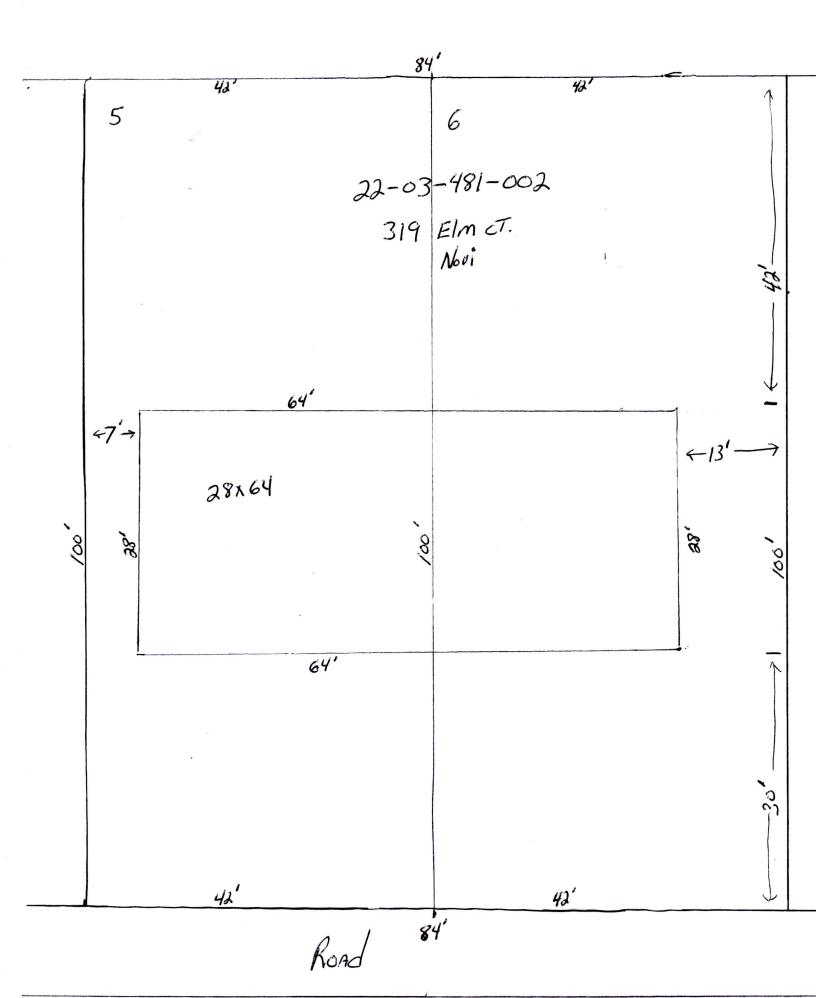

#### **Property Characteristics**

Zoning District: Single Family Residential

Location: West of Old Novi Road and South of South Lake Drive

Parcel #: 50-22-03-481-002

#### Request

The applicant is requesting variances from The City of Novi Zoning Ordinance Section 3.1.5 for a side yard setback of 7 feet (10 feet required, variance of 3 feet); an aggregate total side yard setback of 20 feet (25 feet required, variance of 5 feet). These variances would accommodate the building a new home. This property is zoned Single Family Residential (R-4).