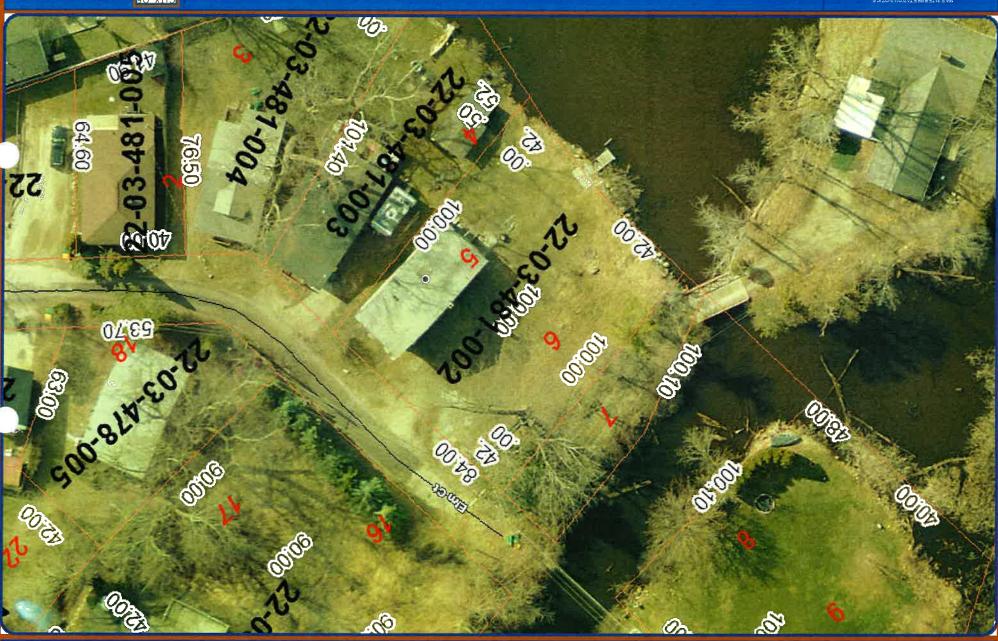

#### **Property Characteristics**

Zoning District: Single Family Residential

Location: West of Old Novi Road and South of South Lake Drive

Parcel #: 50-22-03-481-002