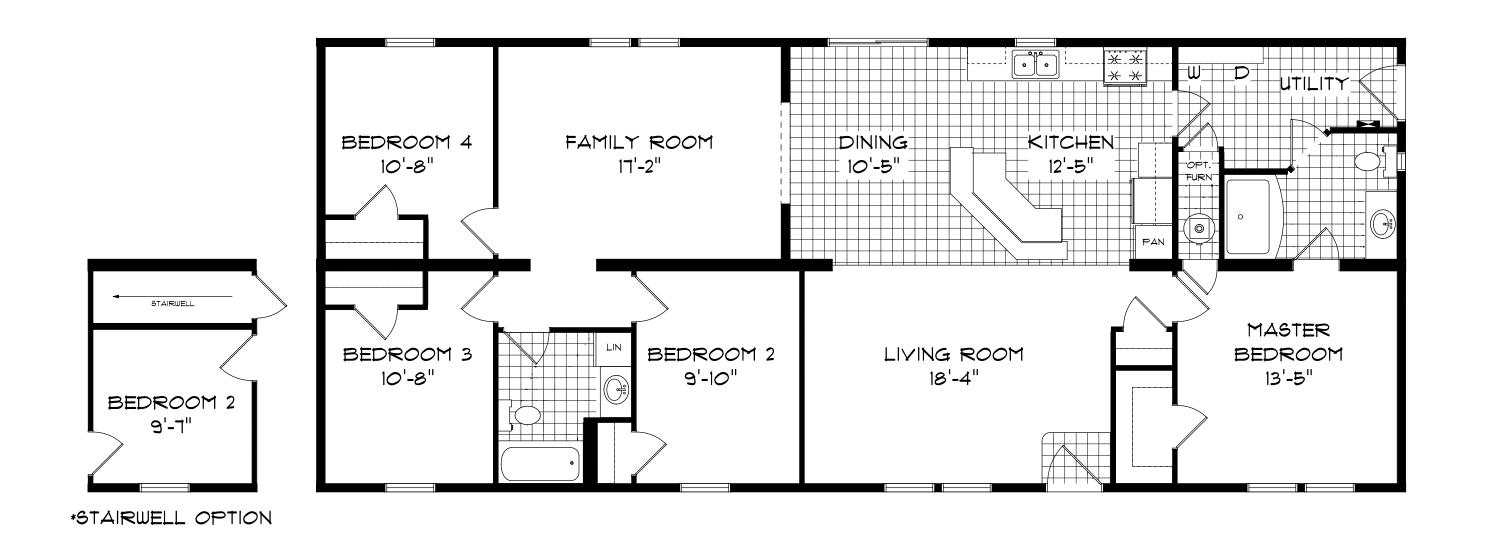

#### Request

The applicant is requesting variances from The City of Novi Zoning Ordinance Section 3.1.5 for a side yard setback of 7 feet (10 feet required, variance of 3 feet); an aggregate total side yard setback of 20 feet (25 feet required, variance of 5 feet). These variances would accommodate the building a new home. This property is zoned Single Family Residential (R-4).