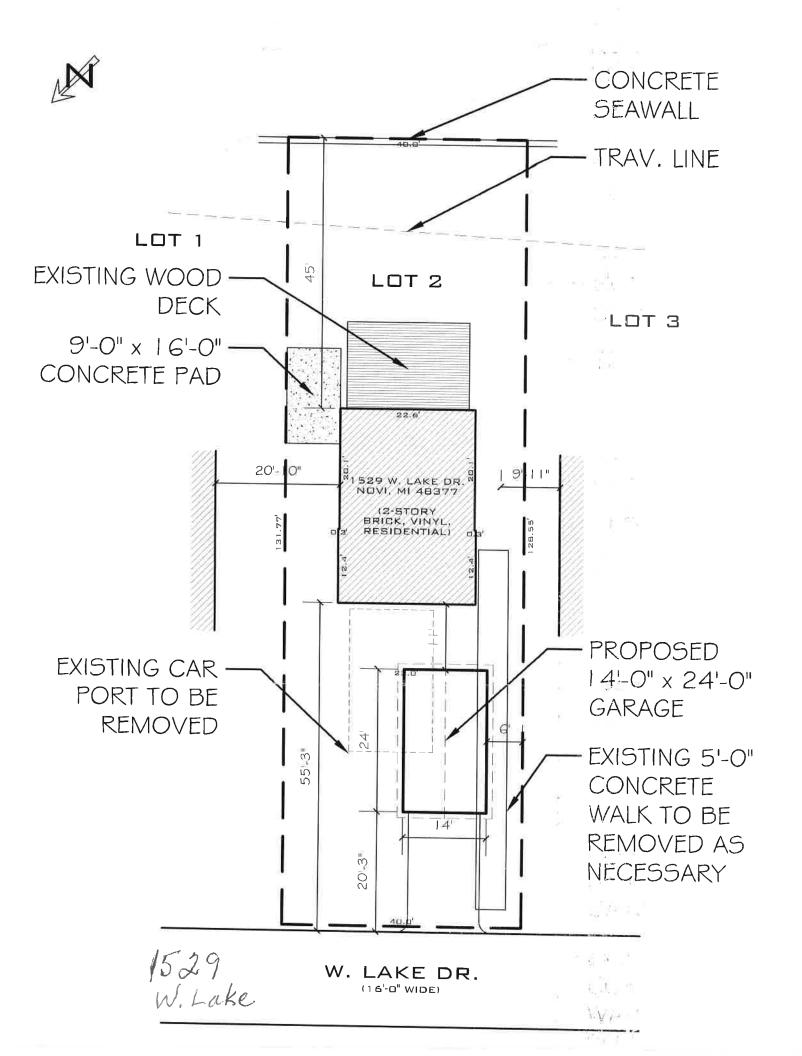

#### Request

The applicant is requesting variance from the City of Novi Zoning Code Section 4.19(1)b to allow the proposed building of an accessory structure in the front yard, by code Accessory buildings shall not be erected in the front yard or in any required exterior side yard. This property is zoned Single Family Residential (R-4).