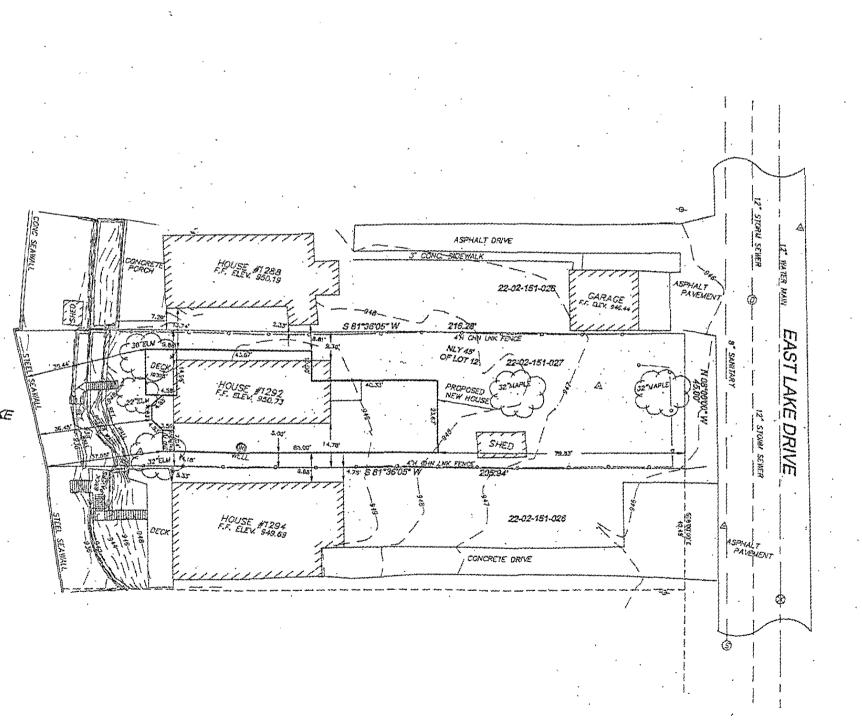

### Case No. PZ14-0011 1292 East Lake Drive

<u>Location: 1292 East Lake Drive</u>

Zoning District: R-4, One-Family Residential District

The applicant is requesting variances from the CITY OF NOVI, CODE OF ORDINANCES, Section 2400 to allow construction of a new single family home with attached wood decks on an existing lakefront lot with a reduced south side yard setback of 5.0 ft, a reduced aggregate side setback of 11.5 ft. and maximum lot coverage of 30%. The property is located east of Novi Road and south of 14 Mile Road.

## Ordinance Sections:

CITY OF NOVI, CODE OF ORDINANCES, Section 2400 requires that a structure within an R-4 zoning district have a minimum side setback of 10 ft., a minimum aggregate side setback of 25 ft. and maximum 25% lot coverage.

# City of Novi Staff Comments:

This request is similar to a number of past cases to come before the board in that a new home is proposed for an existing narrow lakefront lot. Due to the 45 foot width of the lot and limited area a number of variances are needed to allow a workable envelope for even a modest new home. Staff supports the request provided the requested variance is found to not cause an adverse impact on surrounding property, property values or the use and enjoyment of the property in the neighborhood or zoning district.