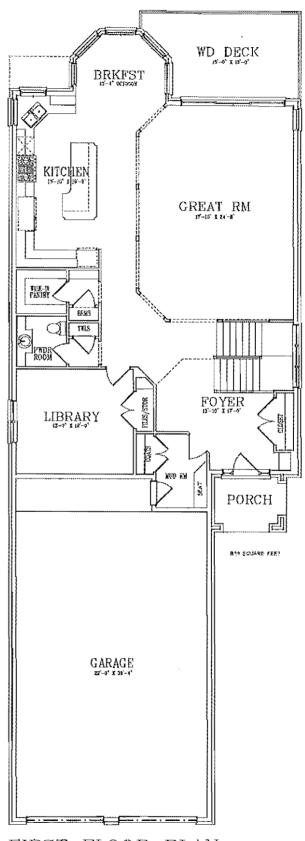

WALLED LAKE

LOCATION SOLE 1=2

REAR ELEVATION
NELL RESIDENCE 1292 EAST LAKE DRIVE

© COPYRIGHT 2014

SECOND FLR PLAN "SCHEME IV" NELL RESIDENCE 1292 EAST LAKE DRIVE

FIRST FLOOR PLAN "SCHEME VI" NELL RESIDENCE 1292 EAST LAKE DRIVE