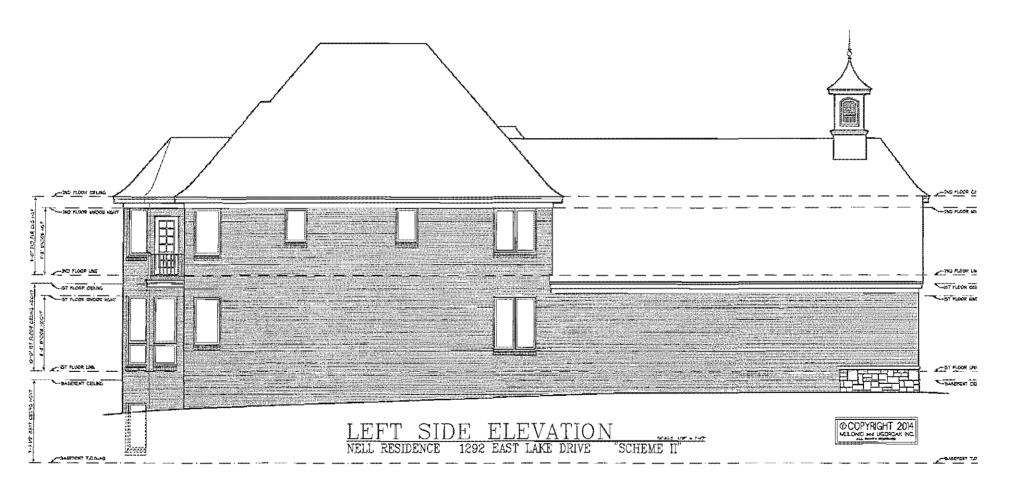

WALLED LAKE

LOCATION SOLE 1=2

REAR ELEVATION
NELL RESIDENCE 1292 EAST LAKE DRIVE

© COPYRIGHT 2014

SECOND FLR PLAN "SCHEME IV" NELL RESIDENCE 1292 EAST LAKE DRIVE

FIRST FLOOR PLAN "SCHEME VI" NELL RESIDENCE 1292 EAST LAKE DRIVE