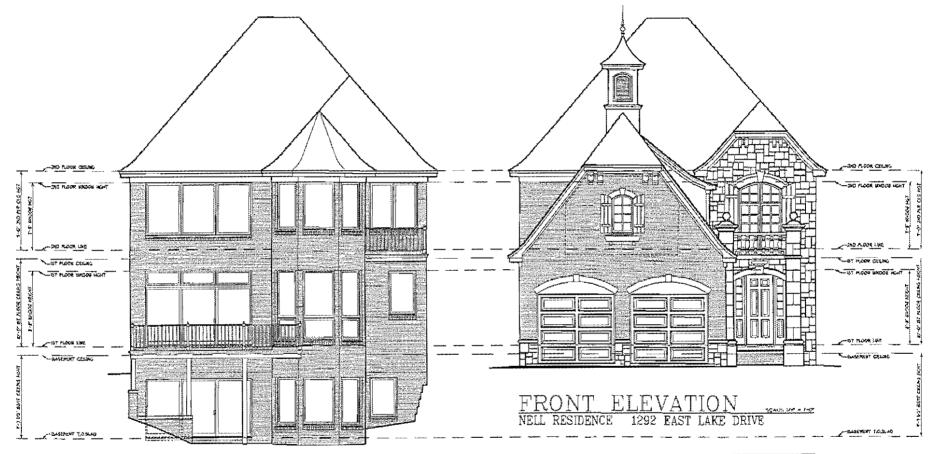

WALLED LAKE

LOCATION SOLE 1=2

REAR ELEVATION
NELL RESIDENCE 1292 EAST LAKE DRIVE

© COPYRIGHT 2014

SECOND FLR PLAN "SCHEME IV" NELL RESIDENCE 1292 EAST LAKE DRIVE

FIRST FLOOR PLAN "SCHEME VI" NELL RESIDENCE 1292 EAST LAKE DRIVE