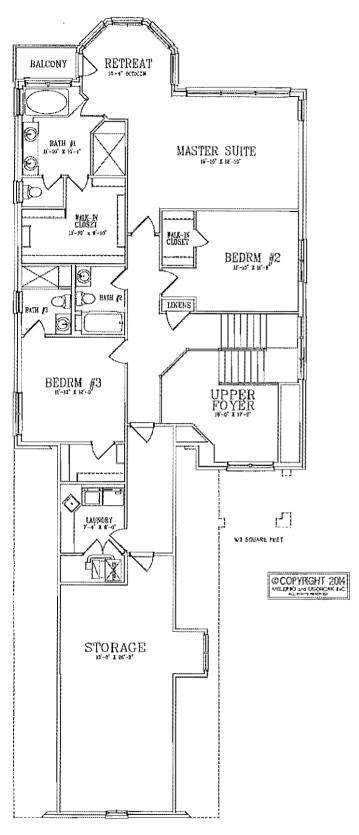

WALLED LAKE

LOCATION SOLE 1=2

REAR ELEVATION
NELL RESIDENCE 1292 EAST LAKE DRIVE

© COPYRIGHT 2014

SECOND FLR PLAN "SCHEME IV" NELL RESIDENCE 1292 EAST LAKE DRIVE

FIRST FLOOR PLAN "SCHEME VI" NELL RESIDENCE 1292 EAST LAKE DRIVE