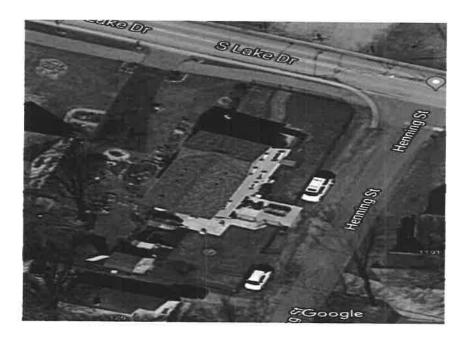

#### <u>Request</u>

1

The applicant is requesting a variance from the City of Novi Zoning Ordinance Section 5.11 to install a fence in the front yard of a corner lot. By code, a fence shall not extend toward the front of the lot nearer then the minimum front yard setback. The proposed new fence would be replacing an existing chain link fence in the same location. This property is zoned Single Family Residential (R-4).