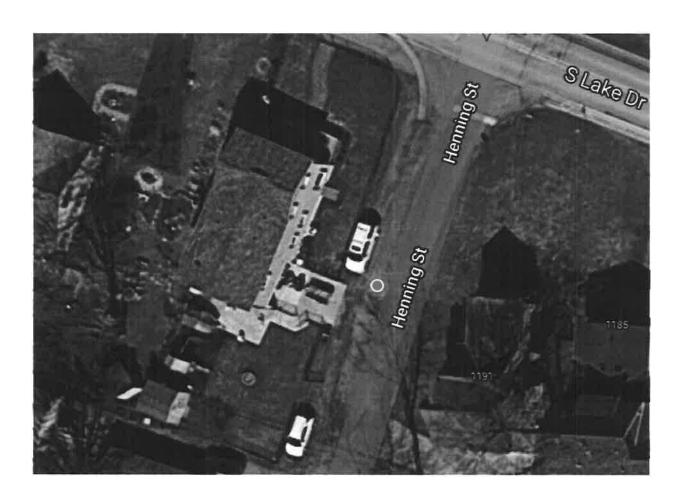

#### <u>Request</u>

1

The applicant is requesting a variance from the City of Novi Zoning Ordinance Section 5.11 to install a fence in the front yard of a corner lot. By code, a fence shall not extend toward the front of the lot nearer then the minimum front yard setback. The proposed new fence would be replacing an existing chain link fence in the same location. This property is zoned Single Family Residential (R-4).