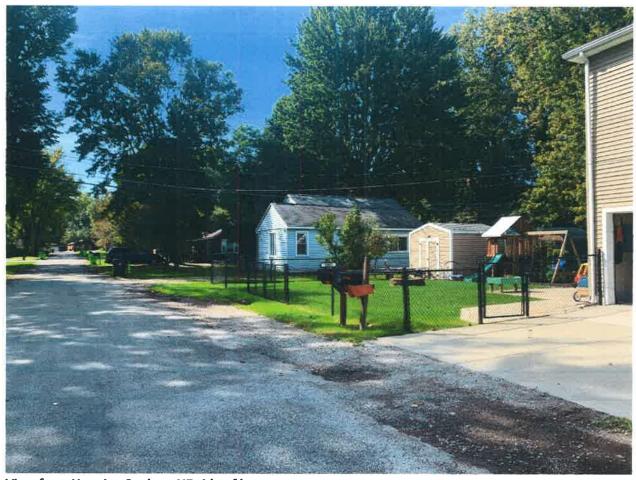

#### <u>Request</u>

1

The applicant is requesting a variance from the City of Novi Zoning Ordinance Section 5.11 to install a fence in the front yard of a corner lot. By code, a fence shall not extend toward the front of the lot nearer then the minimum front yard setback. The proposed new fence would be replacing an existing chain link fence in the same location. This property is zoned Single Family Residential (R-4).