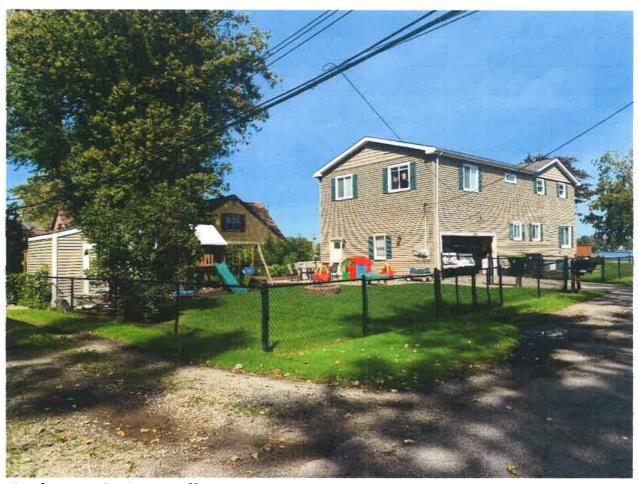

#### <u>Request</u>

1

The applicant is requesting a variance from the City of Novi Zoning Ordinance Section 5.11 to install a fence in the front yard of a corner lot. By code, a fence shall not extend toward the front of the lot nearer then the minimum front yard setback. The proposed new fence would be replacing an existing chain link fence in the same location. This property is zoned Single Family Residential (R-4).