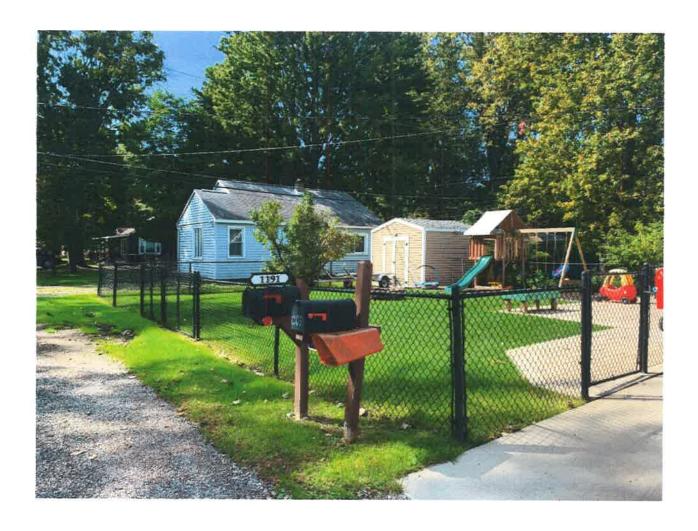

#### <u>Request</u>

1

The applicant is requesting a variance from the City of Novi Zoning Ordinance Section 5.11 to install a fence in the front yard of a corner lot. By code, a fence shall not extend toward the front of the lot nearer then the minimum front yard setback. The proposed new fence would be replacing an existing chain link fence in the same location. This property is zoned Single Family Residential (R-4).