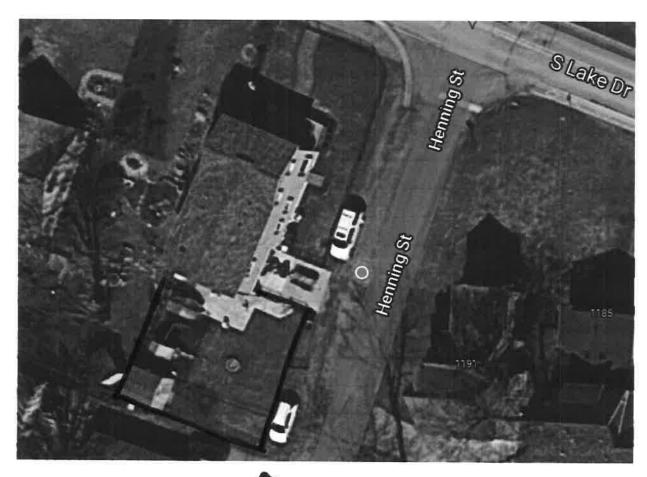

#### **Property Characteristics**

Zoning District: Single Family Residential

Location: West of Old Novi Road and South of South Lake Drive

Parcel #: 50-22-03-332-003

#### <u>Request</u>

1

The applicant is requesting a variance from the City of Novi Zoning Ordinance Section 5.11 to install a fence in the front yard of a corner lot. By code, a fence shall not extend toward the front of the lot nearer then the minimum front yard setback. The proposed new fence would be replacing an existing chain link fence in the same location. This property is zoned Single Family Residential (R-4).