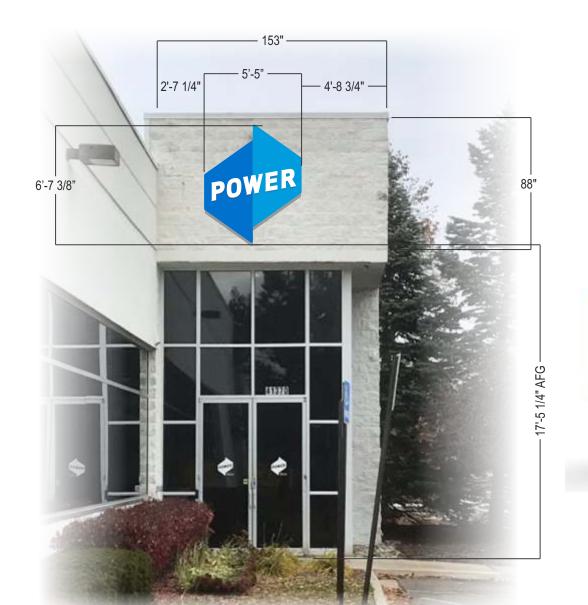

#### Request

The applicant is requesting variance from the City of Novi Code of Ordinances Section 28-5(d) for a proposed 35.83 square foot wall sign on the east elevation of the building. This property is zoned Light Industrial (I-1).