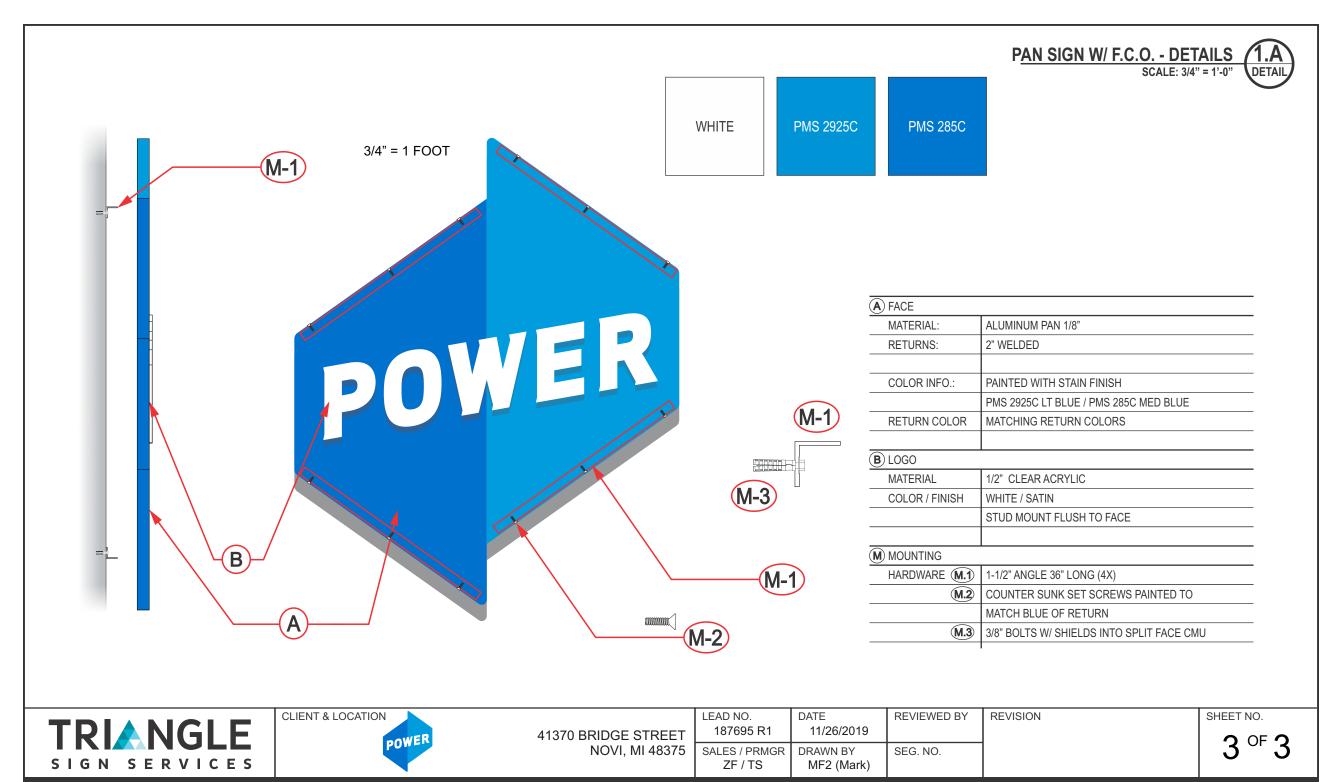

#### Request

The applicant is requesting variance from the City of Novi Code of Ordinances Section 28-5(d) for a proposed 35.83 square foot wall sign on the east elevation of the building. This property is zoned Light Industrial (I-1).