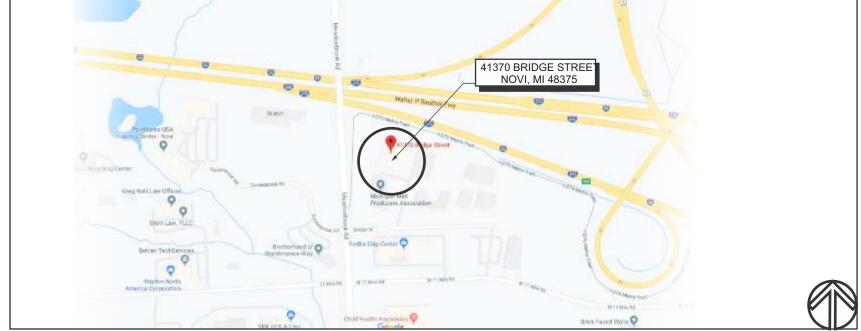

# ZONING BOARD OF APPEALS STAFF REPORT

FOR: City of Novi Zoning Board of Appeals ZONING BOARD APPEALS DATE: January 12, 2021

REGARDING: 41370 Bridge Street, Parcel # 50-22-13-351-020 (PZ20-0063)

BY: Larry Butler, Deputy Director Community Development

### **Property Characteristics**

Zoning District: Light Industrial

Location: East of Meadowbrook Road and North of Eleven Mile Road

Parcel #: 50-22-13-351-020