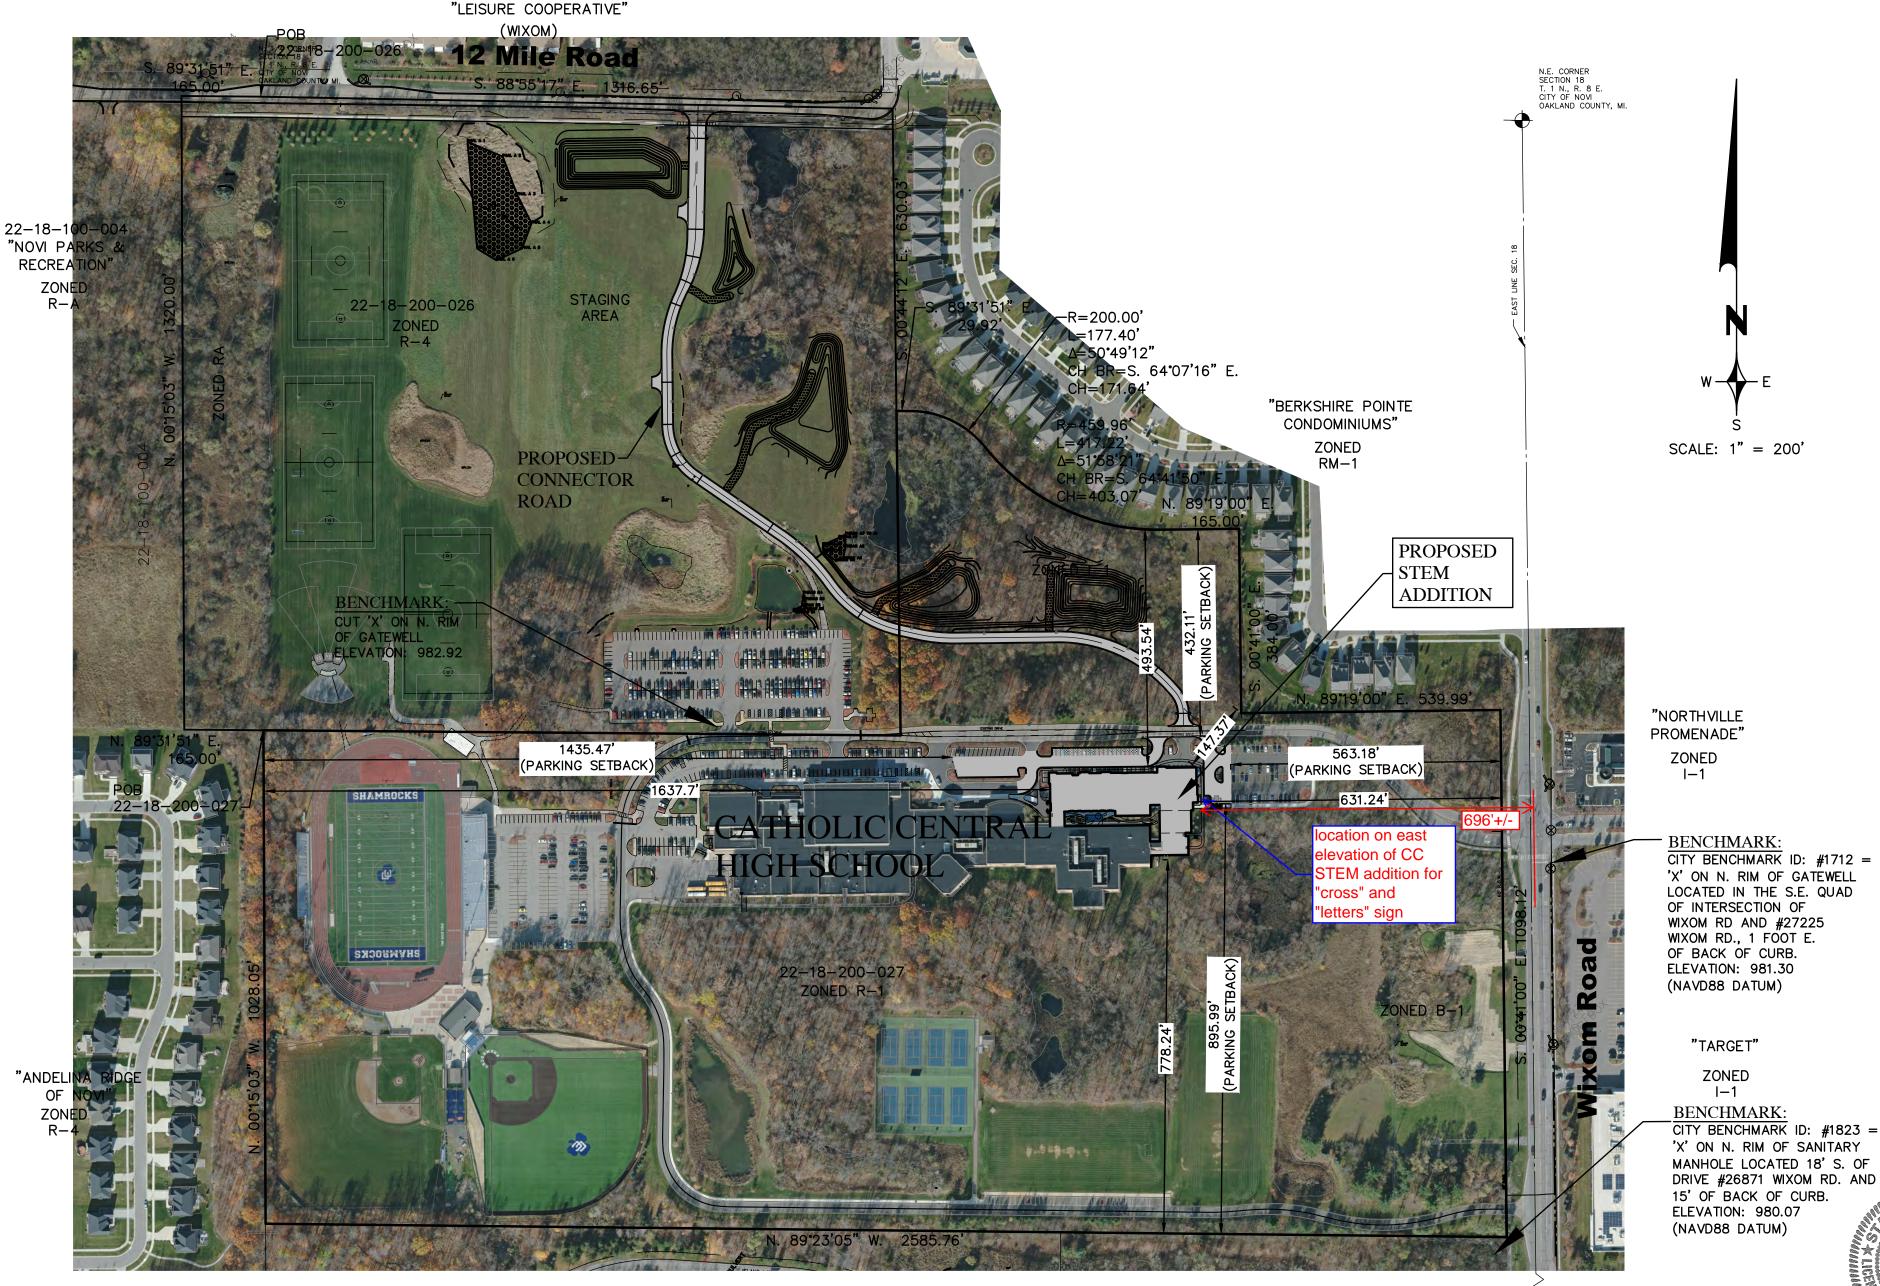

#### **Property Characteristics**

Zoning District: This property is zoned One Family Residential (R-1)

Location: on Wixom Road, south of Twelve Mile Road

Parcel #: 50-22-18-200-027

#### Request

The applicant is requesting a variance from the City of Novi Sign Ordinance Section 28-5(d) to allow an additional wall sign on the east elevation (Maximum of two wall signs are allowed for this tenant, variance of 1 additional wall sign).

#### **II. STAFF COMMENTS:**

The applicant, Detroit Catholic Central High School, is seeking (2) variances to allow two signs (facing Wixom Road) and both signs are oversized. The building is setback from Wixom Road over 560-feet and size is important for the wayfinding on the site. One variance is for the number of signs and the other is for both signs to have their size increased respectively. The number of signs and proposed size is in keeping with the architectural design and visitor visibility.