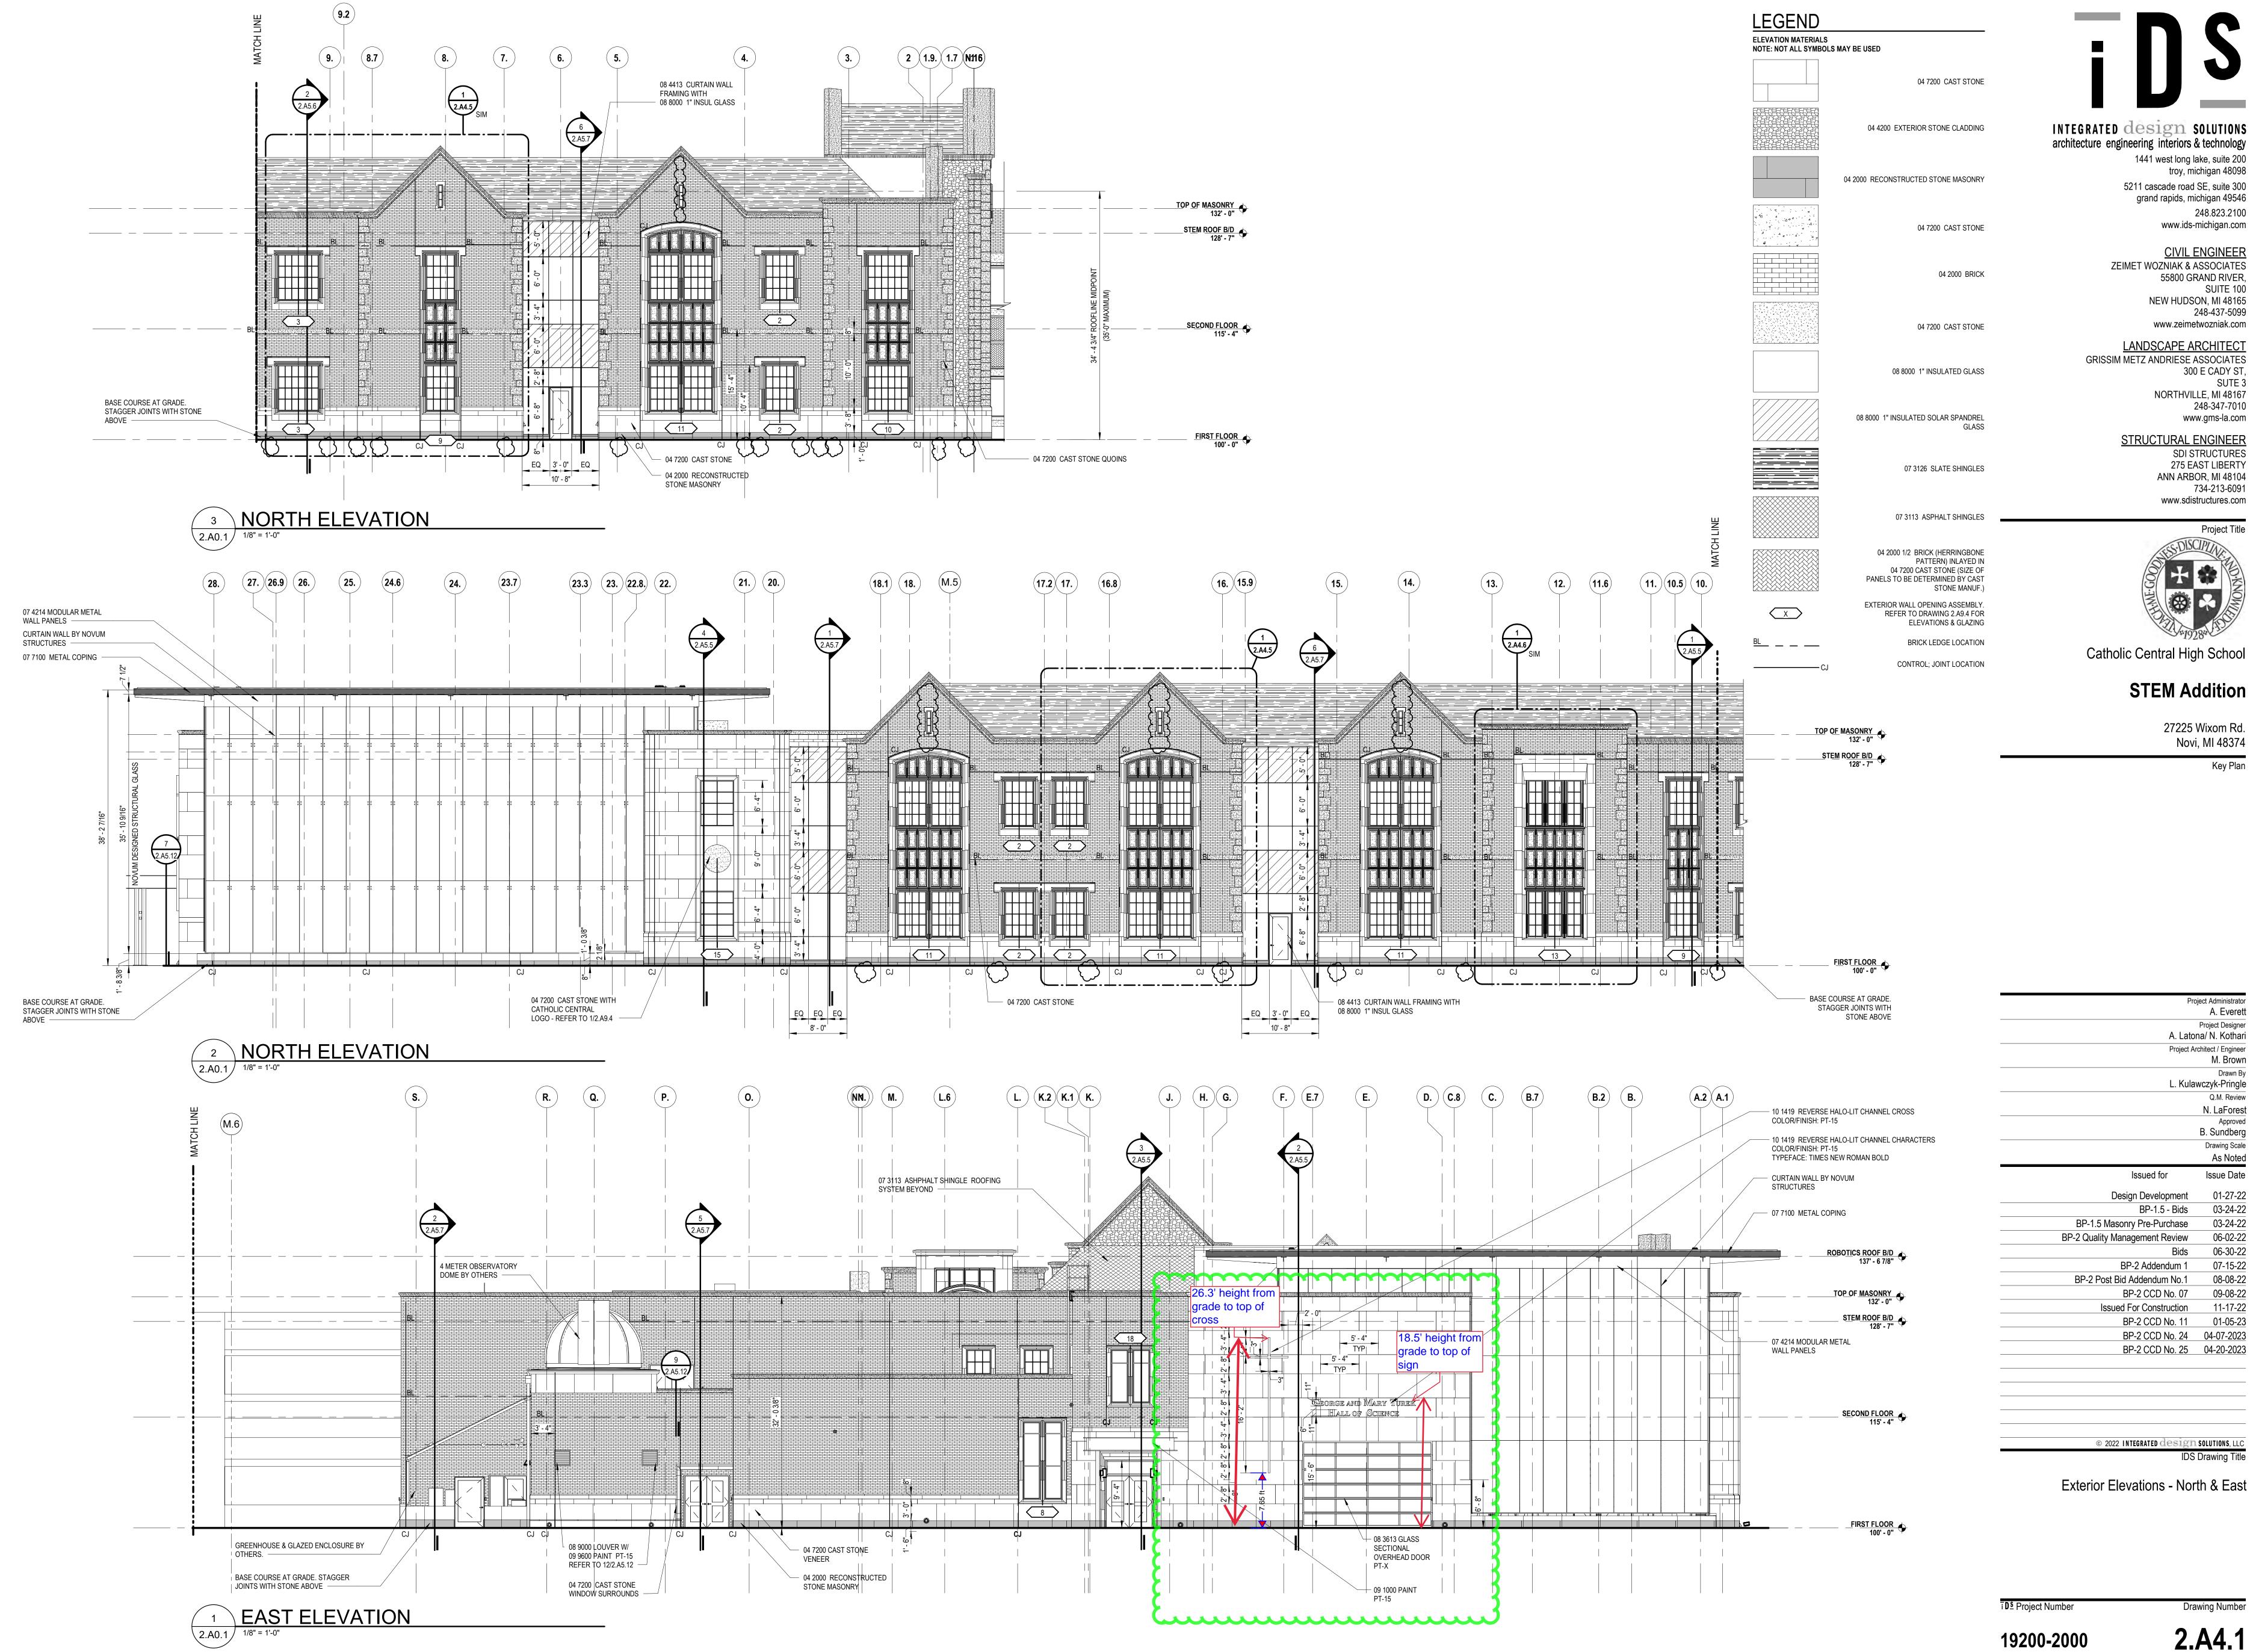

#### Request

The applicant is requesting a variance from the City of Novi Sign Ordinance Section 28-5(d) to allow an additional wall sign on the east elevation (Maximum of two wall signs are allowed for this tenant, variance of 1 additional wall sign).

#### **II. STAFF COMMENTS:**

The applicant, Detroit Catholic Central High School, is seeking (2) variances to allow two signs (facing Wixom Road) and both signs are oversized. The building is setback from Wixom Road over 560-feet and size is important for the wayfinding on the site. One variance is for the number of signs and the other is for both signs to have their size increased respectively. The number of signs and proposed size is in keeping with the architectural design and visitor visibility.