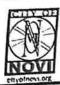

#### Request

The applicant is requesting a variance from the City of Novi Sign Ordinance Section 28-5(d) to allow an additional wall sign on the east elevation (Maximum of two wall signs are allowed for this tenant, variance of 1 additional wall sign).

#### **II. STAFF COMMENTS:**

The applicant, Detroit Catholic Central High School, is seeking (2) variances to allow two signs (facing Wixom Road) and both signs are oversized. The building is setback from Wixom Road over 560-feet and size is important for the wayfinding on the site. One variance is for the number of signs and the other is for both signs to have their size increased respectively. The number of signs and proposed size is in keeping with the architectural design and visitor visibility.