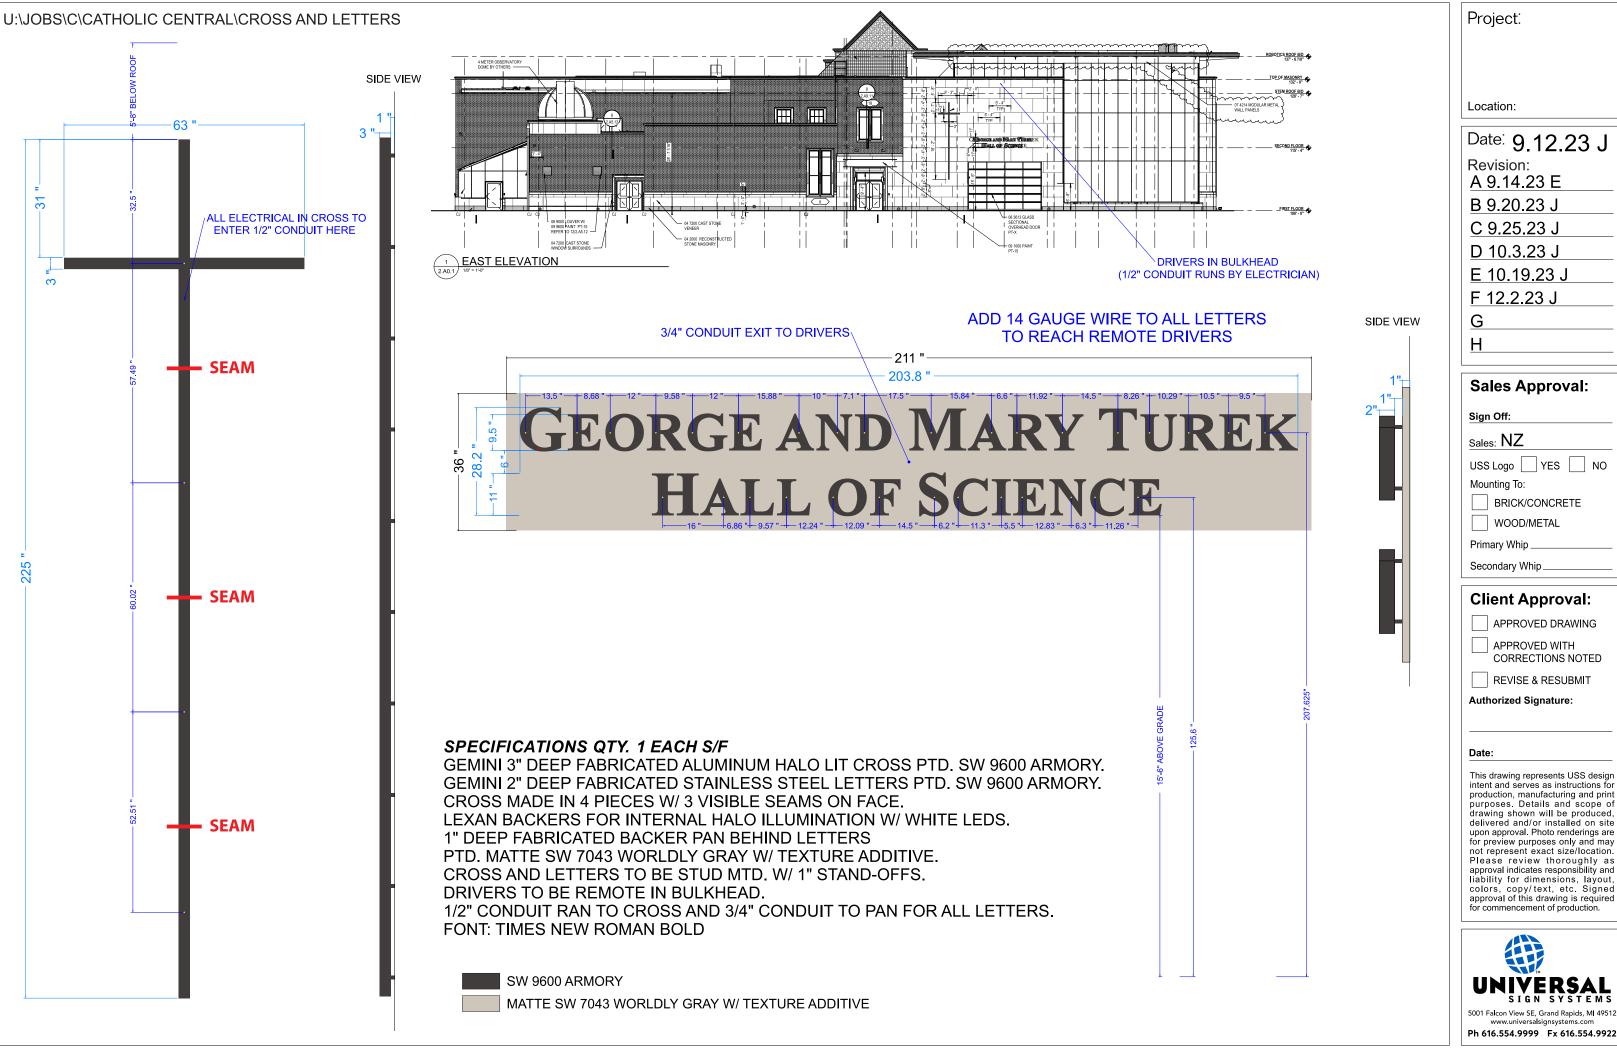

#### Request

The applicant is requesting a variance from the City of Novi Sign Ordinance Section 28-5(d) to allow an additional wall sign on the east elevation (Maximum of two wall signs are allowed for this tenant, variance of 1 additional wall sign).

#### **II. STAFF COMMENTS:**

The applicant, Detroit Catholic Central High School, is seeking (2) variances to allow two signs (facing Wixom Road) and both signs are oversized. The building is setback from Wixom Road over 560-feet and size is important for the wayfinding on the site. One variance is for the number of signs and the other is for both signs to have their size increased respectively. The number of signs and proposed size is in keeping with the architectural design and visitor visibility.