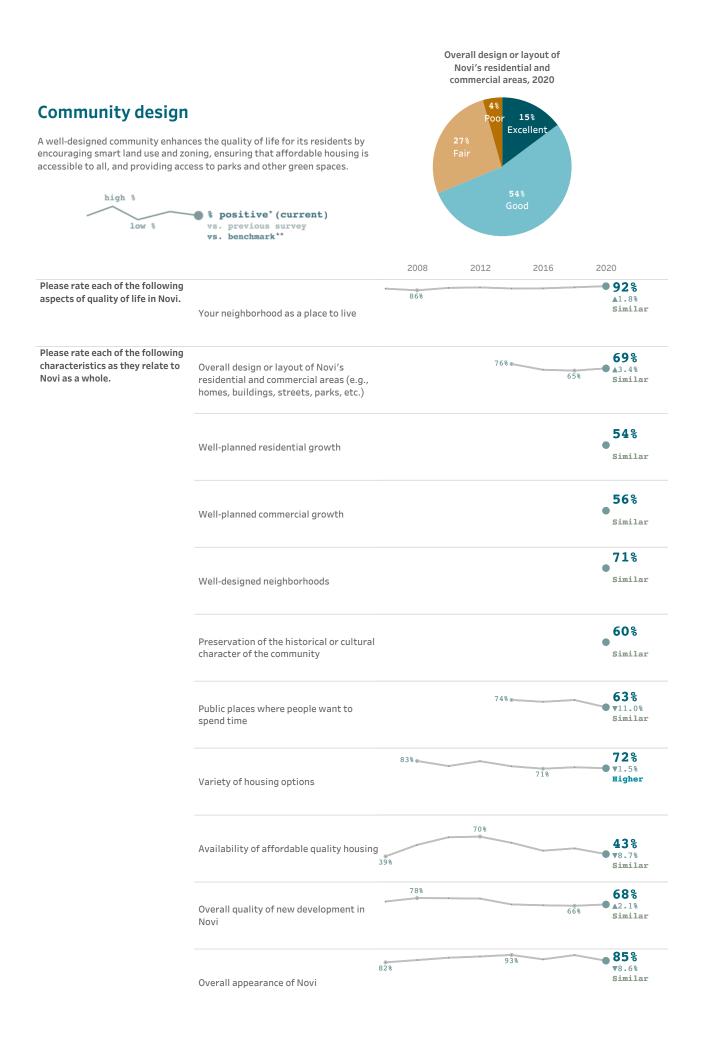

| Please rate the quality of each of<br>the following services in Novi. | Land use, planning and zoning                       | 428 | 64% | <b>49%</b><br>•7.6%<br>Similar |
|-----------------------------------------------------------------------|-----------------------------------------------------|-----|-----|--------------------------------|
|                                                                       | Code enforcement (weeds, abandoned buildings, etc.) | 638 | 74% | 70%                            |

\* The percentage of positive responses is shown. Positive responses may differ by question (e.g. "excellent" or "good", "very likely" or "somewhat likely").
\*\* Comparison to the national benchmark is shown. If no comparison is available, this is left blank.