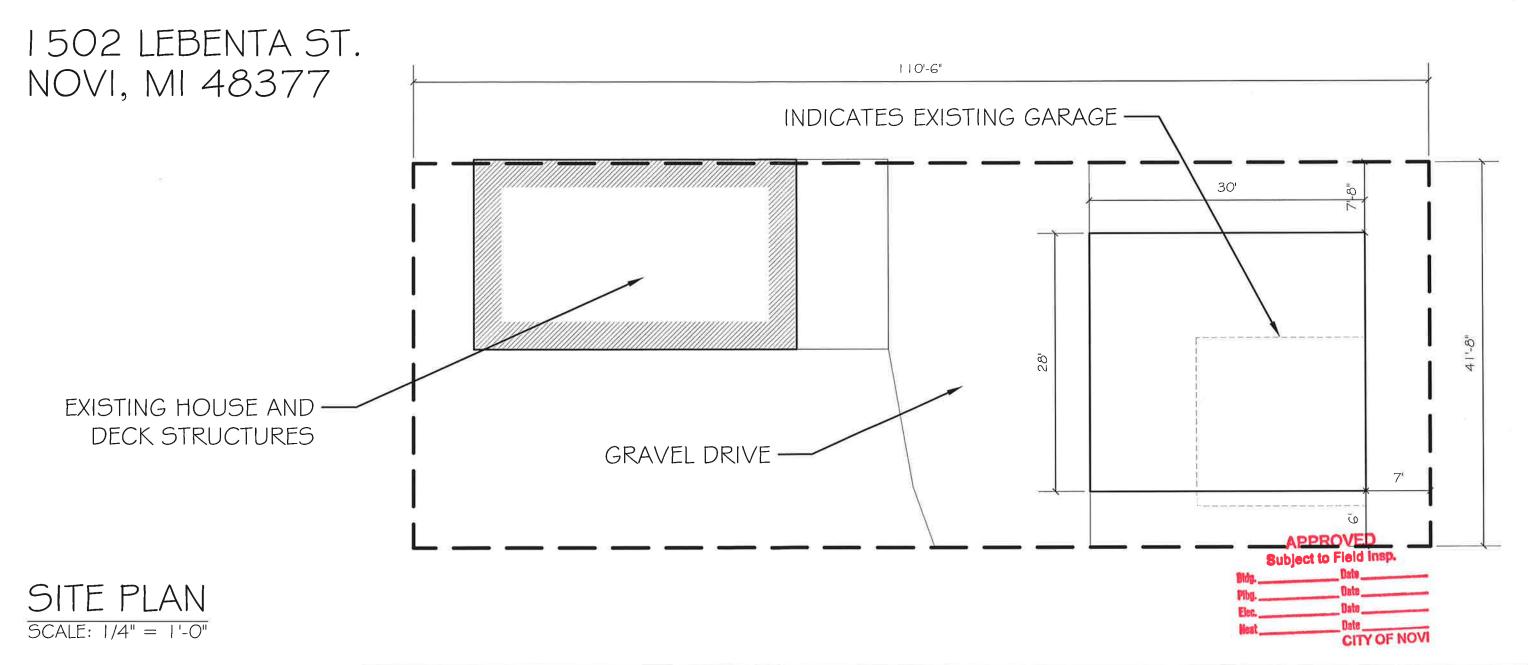

#### **Property Characteristics**

Zoning District: Single Family Residential

Location: West of West Lake Drive and South of West Pontiac Trail

Parcel #: 50-22-03-129-007

#### Request

The applicant is requesting variances from the Novi Code of Ordinances Section 4.19, 1(B)(C)(E)v(I), for an exterior side yard variance of 24 foot for a proposed 6 foot setback, an accessory structure variance of 36% for a proposed rear yard lot coverage of 61%, 25% required, a variance for a proposed 20 foot max height, 14 max allowed. This property is zoned Single Family Residential (R-4).