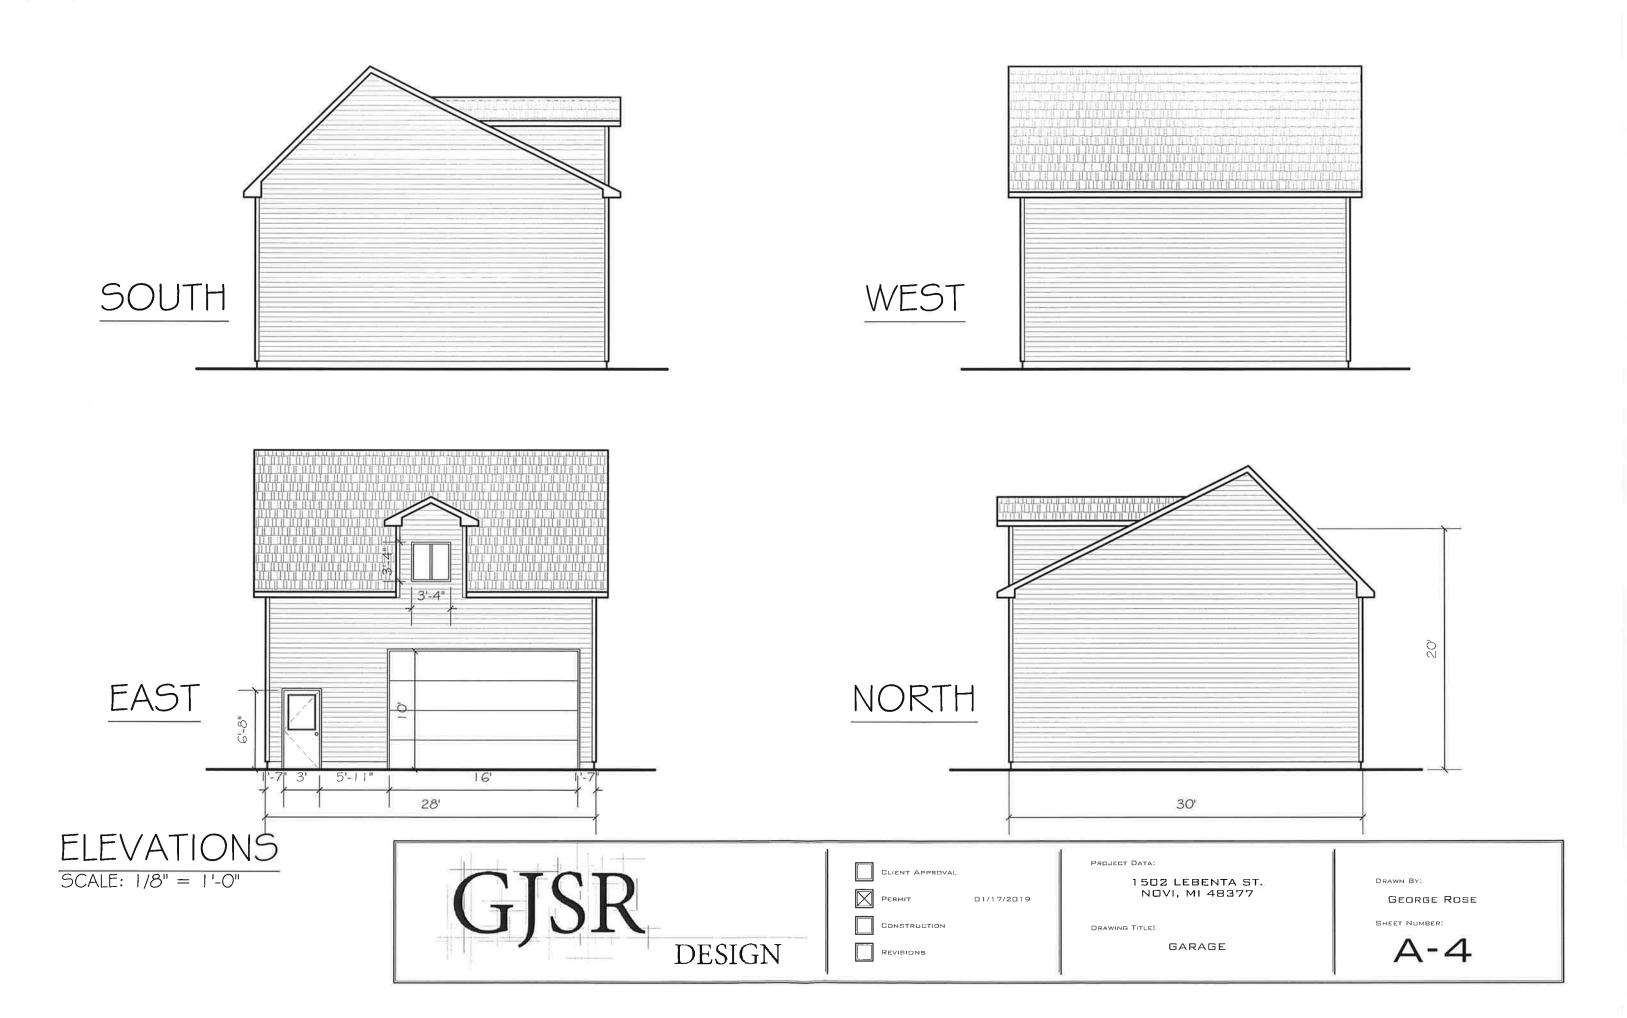

#### Request

The applicant is requesting variances from the Novi Code of Ordinances Section 4.19, 1(B)(C)(E)v(I), for an exterior side yard variance of 24 foot for a proposed 6 foot setback, an accessory structure variance of 36% for a proposed rear yard lot coverage of 61%, 25% required, a variance for a proposed 20 foot max height, 14 max allowed. This property is zoned Single Family Residential (R-4).