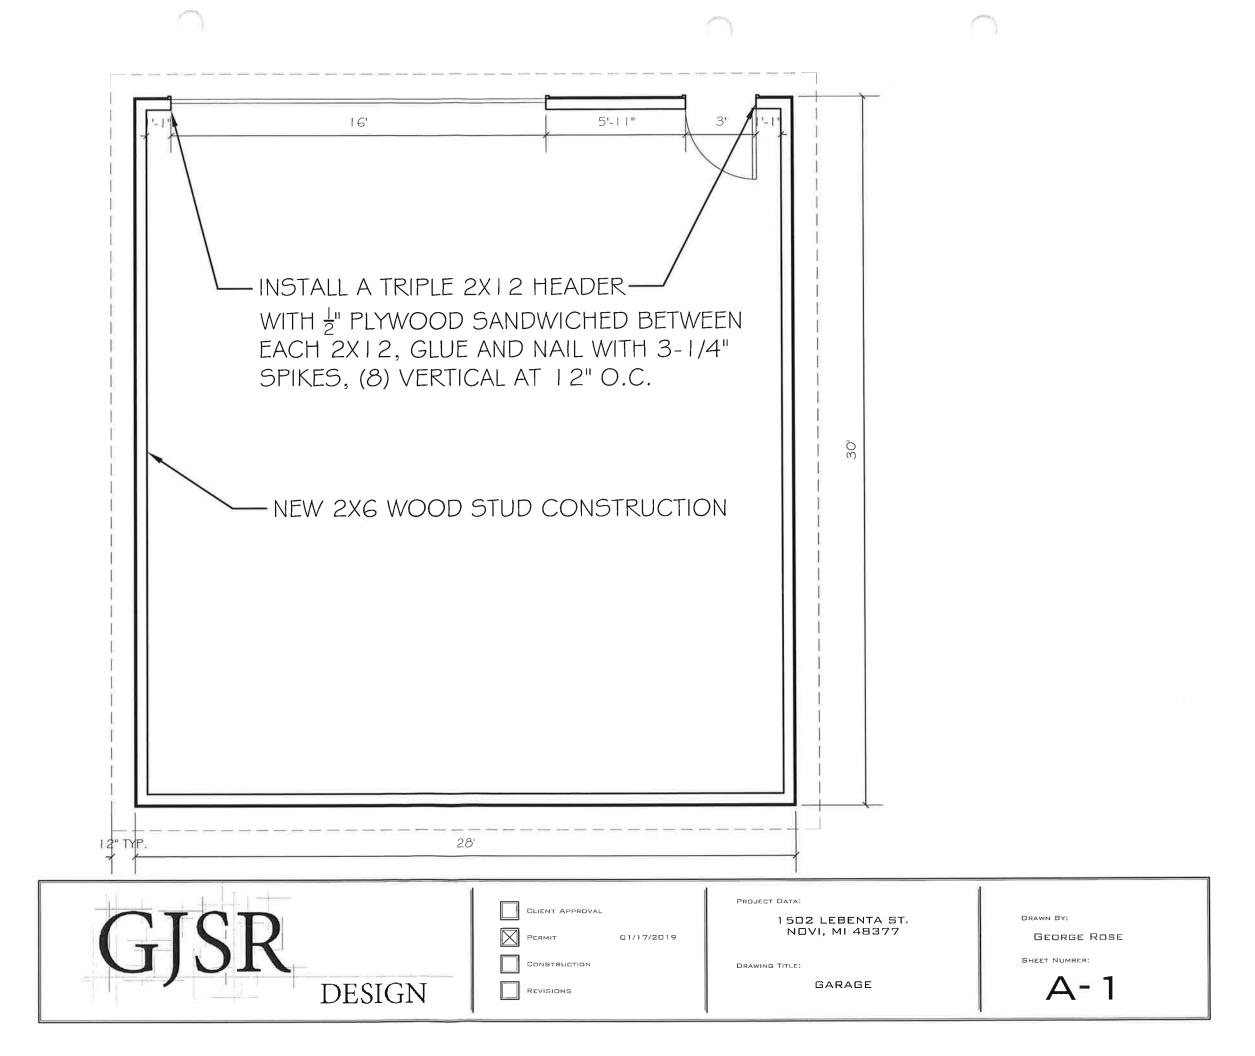

#### Request

The applicant is requesting variances from the Novi Code of Ordinances Section 4.19, 1(B)(C)(E)v(I), for an exterior side yard variance of 24 foot for a proposed 6 foot setback, an accessory structure variance of 36% for a proposed rear yard lot coverage of 61%, 25% required, a variance for a proposed 20 foot max height, 14 max allowed. This property is zoned Single Family Residential (R-4).