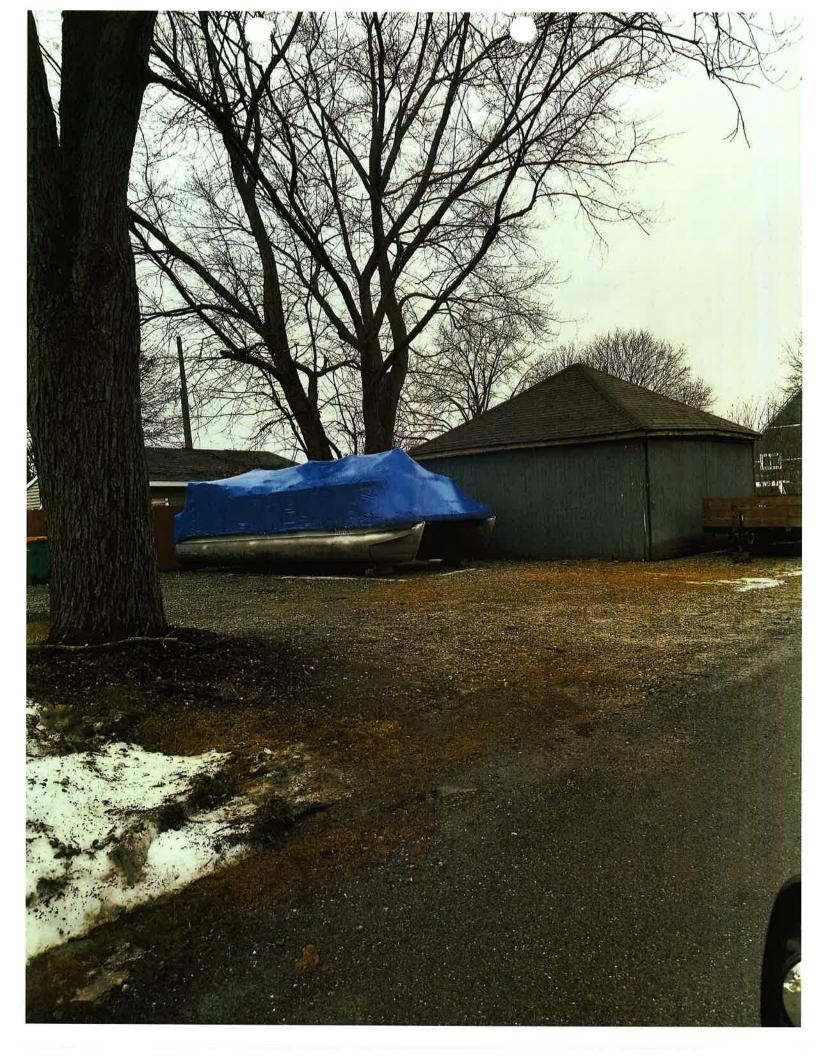

#### Request

The applicant is requesting variances from the Novi Code of Ordinances Section 4.19, 1(B)(C)(E)v(I), for an exterior side yard variance of 24 foot for a proposed 6 foot setback, an accessory structure variance of 36% for a proposed rear yard lot coverage of 61%, 25% required, a variance for a proposed 20 foot max height, 14 max allowed. This property is zoned Single Family Residential (R-4).