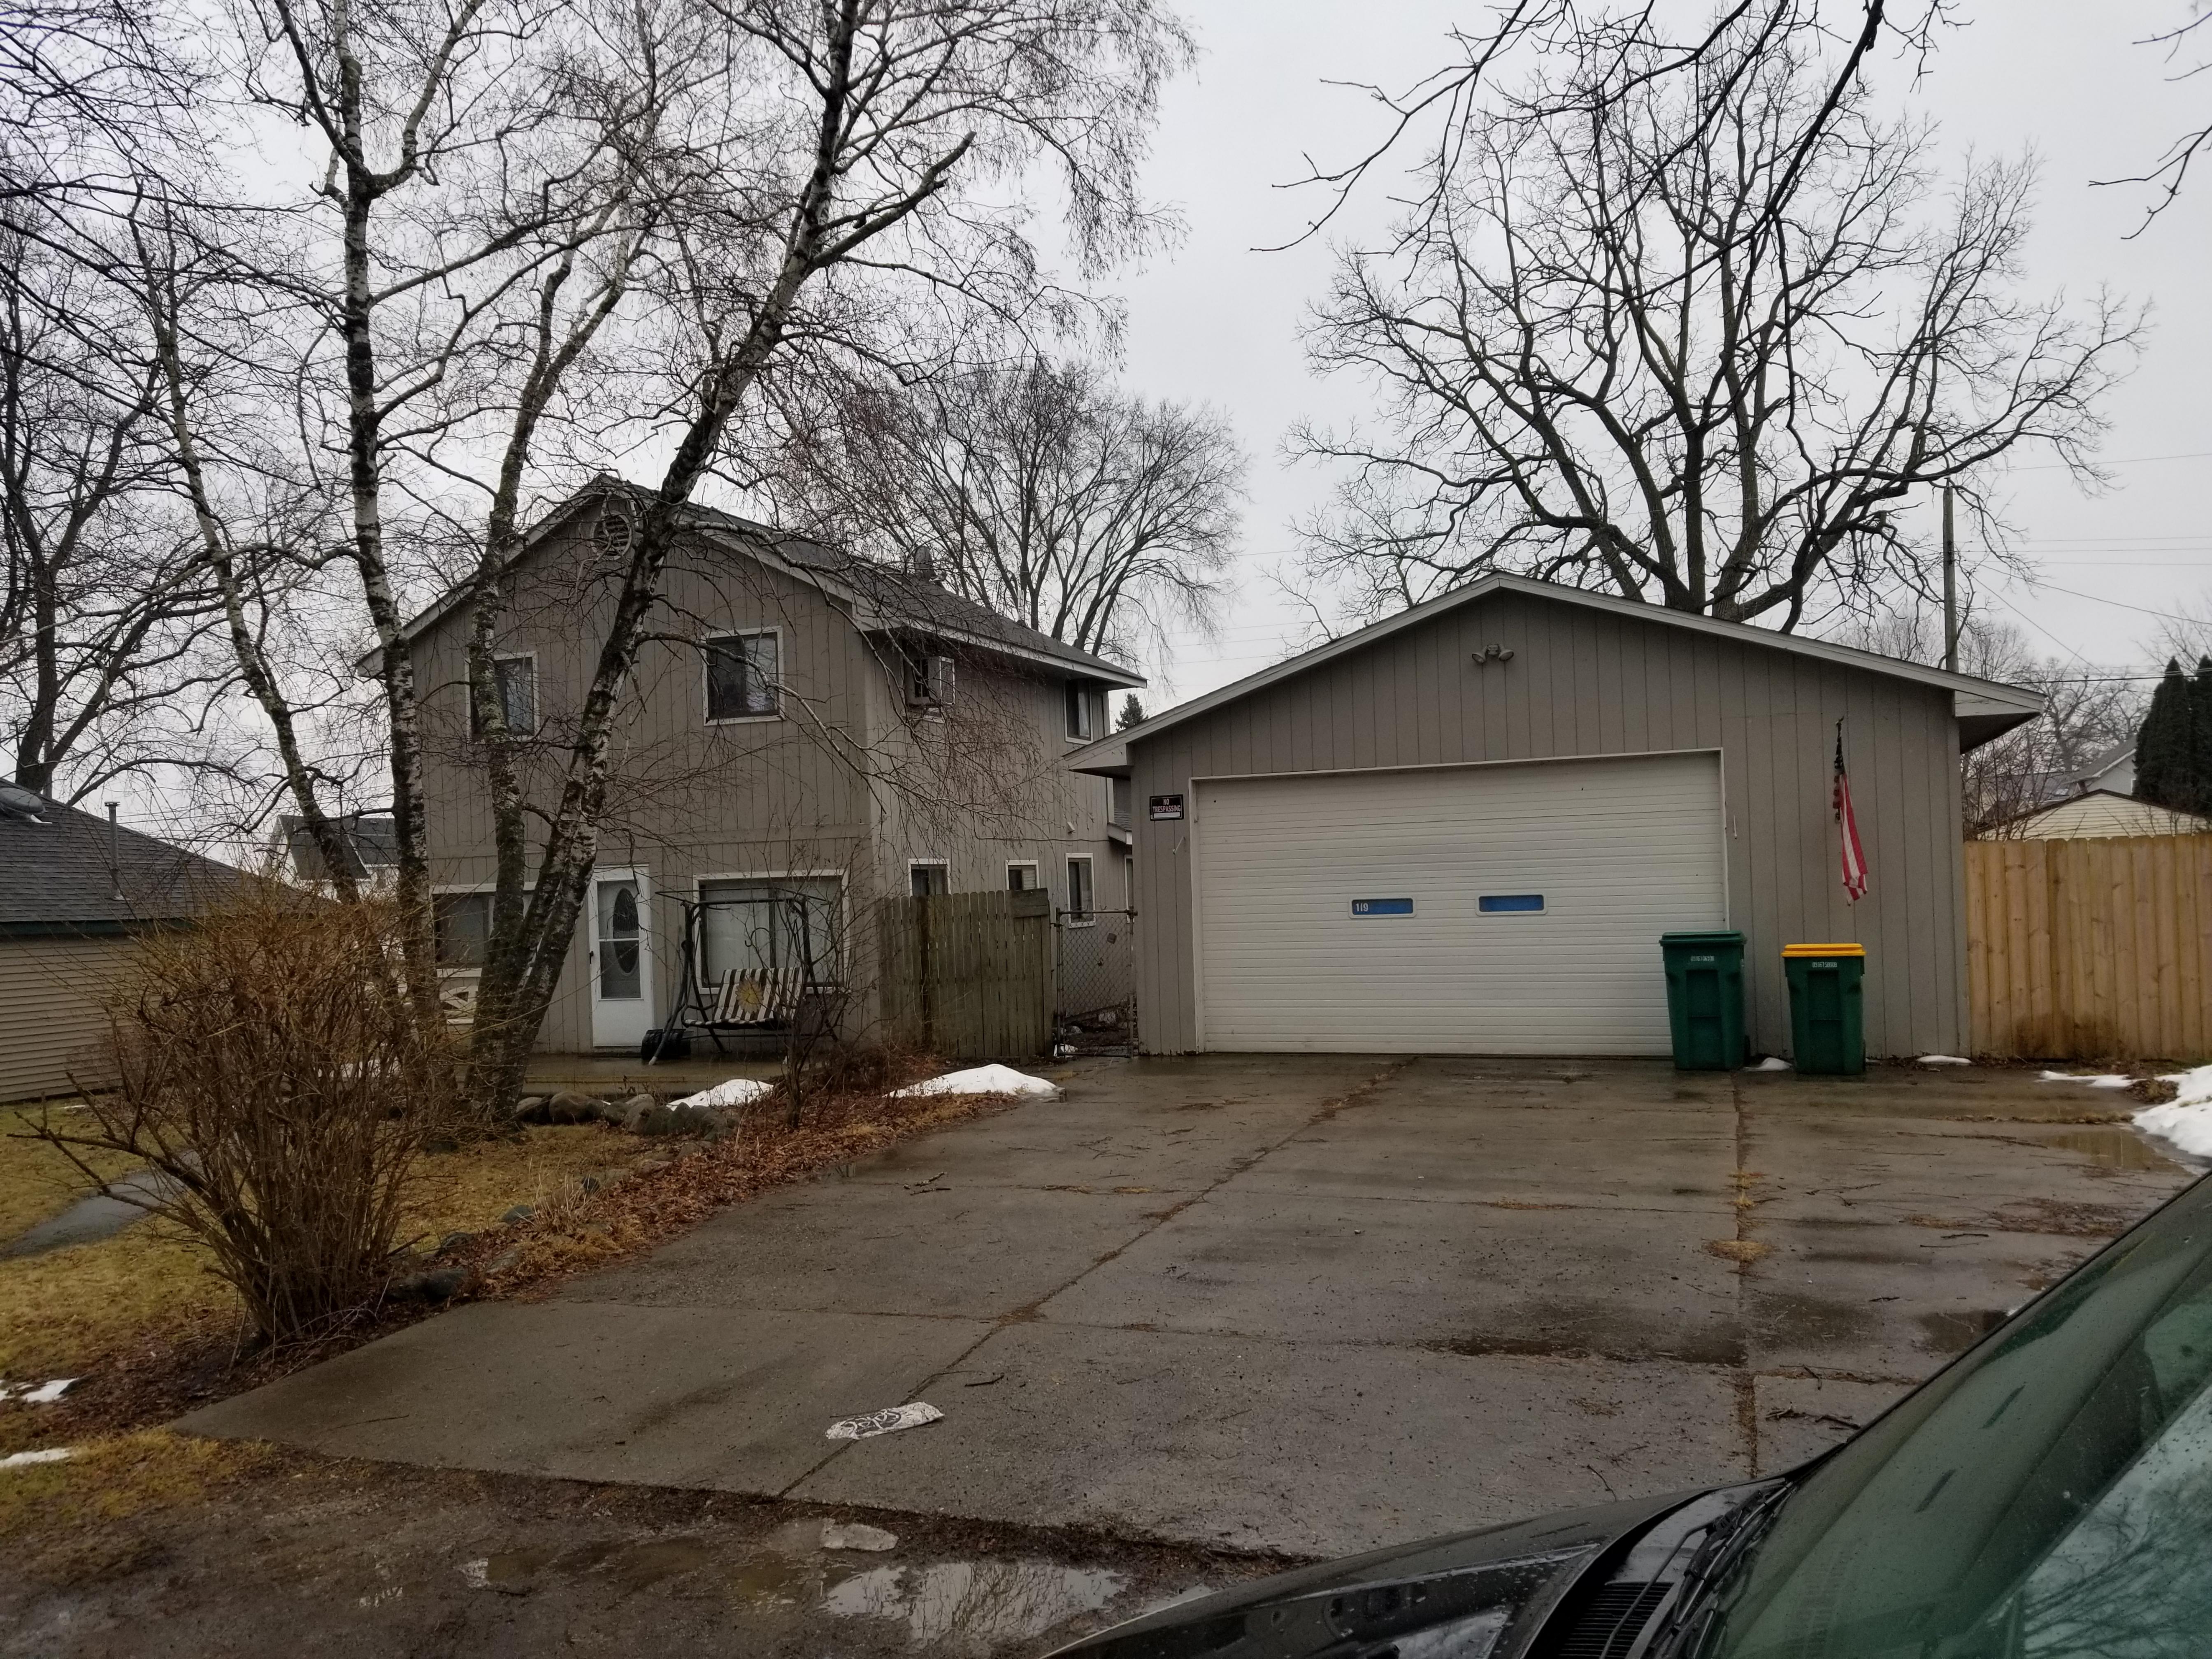

#### Request

The applicant is requesting variances from the Novi Code of Ordinances Section 4.19, 1(B)(C)(E)v(I), for an exterior side yard variance of 24 foot for a proposed 6 foot setback, an accessory structure variance of 36% for a proposed rear yard lot coverage of 61%, 25% required, a variance for a proposed 20 foot max height, 14 max allowed. This property is zoned Single Family Residential (R-4).