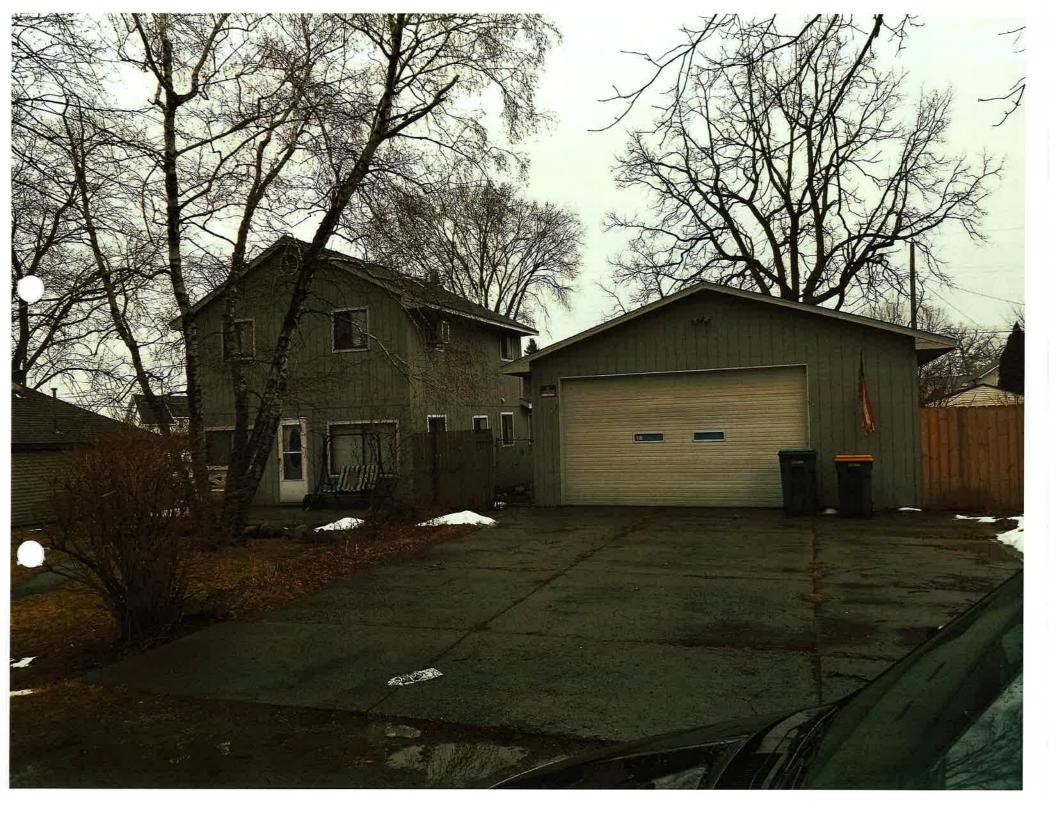

#### Request

The applicant is requesting variances from the Novi Code of Ordinances Section 4.19, 1(B)(C)(E)v(I), for an exterior side yard variance of 24 foot for a proposed 6 foot setback, an accessory structure variance of 36% for a proposed rear yard lot coverage of 61%, 25% required, a variance for a proposed 20 foot max height, 14 max allowed. This property is zoned Single Family Residential (R-4).