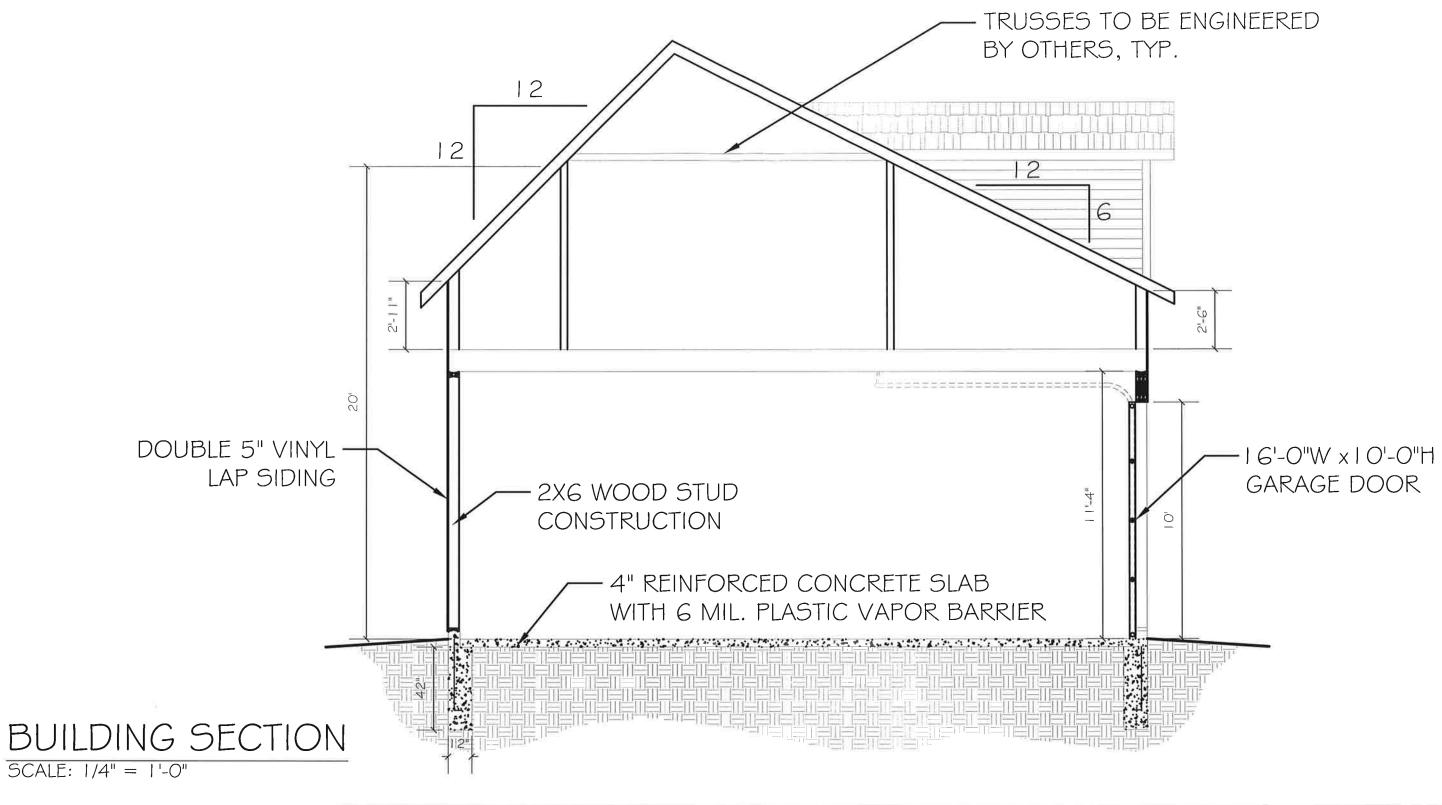

#### Request

The applicant is requesting variances from the Novi Code of Ordinances Section 4.19, 1(B)(C)(E)v(I), for an exterior side yard variance of 24 foot for a proposed 6 foot setback, an accessory structure variance of 36% for a proposed rear yard lot coverage of 61%, 25% required, a variance for a proposed 20 foot max height, 14 max allowed. This property is zoned Single Family Residential (R-4).