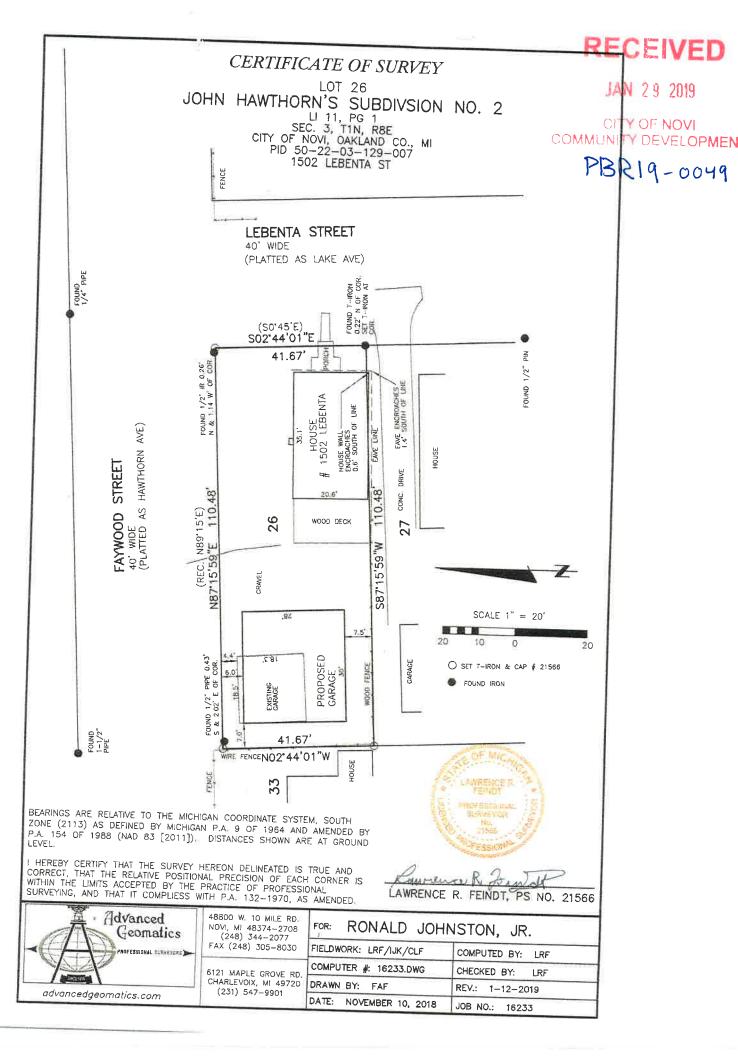

# ZONING BOARD OF APPEALS STAFF REPORT

FOR: City of Novi Zoning Board of Appeals ZONING BOARD APPEALS DATE: March 12, 2019

REGARDING: 1502 Lebenta, Parcel # 50-22-03-129-007 (PZ19-0008)

BY: Larry Butler, Deputy Director Community Development

#### **Property Characteristics**

Zoning District: Single Family Residential

Location: West of West Lake Drive and South of West Pontiac Trail

Parcel #: 50-22-03-129-007

#### Request

The applicant is requesting variances from the Novi Code of Ordinances Section 4.19, 1(B)(C)(E)v(I), for an exterior side yard variance of 24 foot for a proposed 6 foot setback, an accessory structure variance of 36% for a proposed rear yard lot coverage of 61%, 25% required, a variance for a proposed 20 foot max height, 14 max allowed. This property is zoned Single Family Residential (R-4).