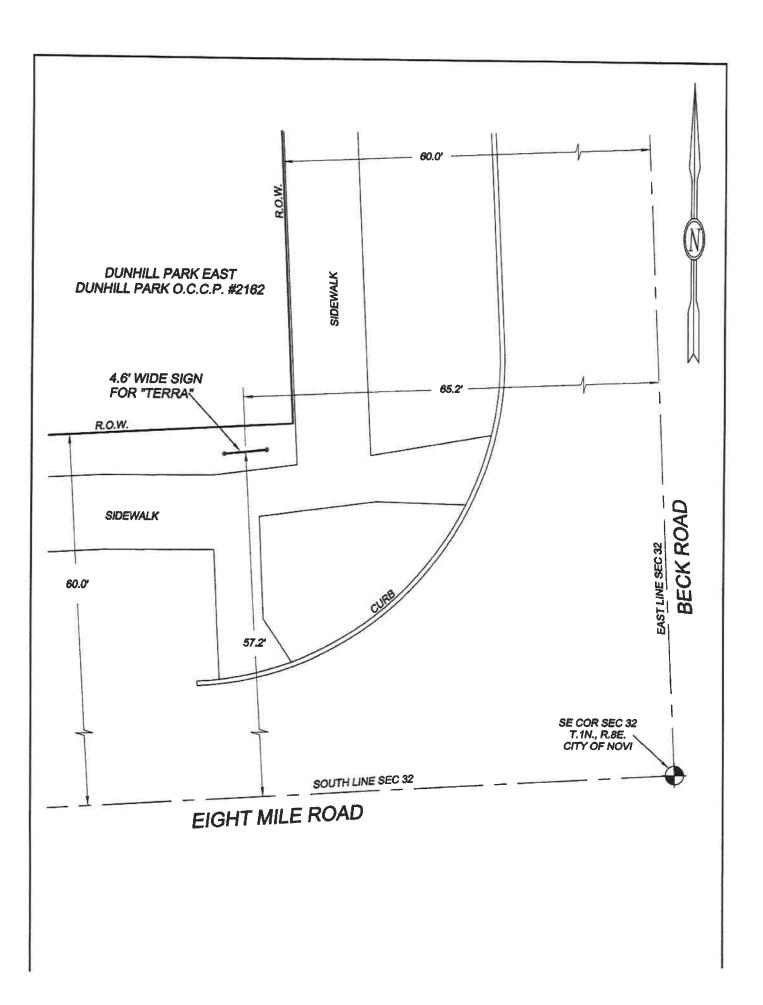

#### <u>Request</u>

The applicant is requesting an extension to a variance from the City of Novi Code of Ordinance Section 28-6 for a temporary sign beyond 64 days. The sign is located at the northwest corner of the intersection at Eight Mile Road and Beck Road. The maximum display time of free-standing temporary signs is 64 days. The board previously approved this and one other, since removed sign, on June 11, 2019, in case PZ19-0020 "for the duration of two years or, if sooner, until 75% of Certificates of Occupancy have been issued". This property is zoned Single Family Residential (R-1).