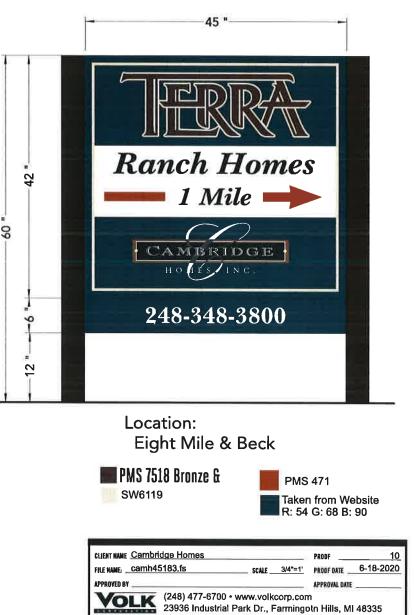

#### <u>Request</u>

The applicant is requesting an extension to a variance from the City of Novi Code of Ordinance Section 28-6 for a temporary sign beyond 64 days. The sign is located at the northwest corner of the intersection at Eight Mile Road and Beck Road. The maximum display time of free-standing temporary signs is 64 days. The board previously approved this and one other, since removed sign, on June 11, 2019, in case PZ19-0020 "for the duration of two years or, if sooner, until 75% of Certificates of Occupancy have been issued". This property is zoned Single Family Residential (R-1).