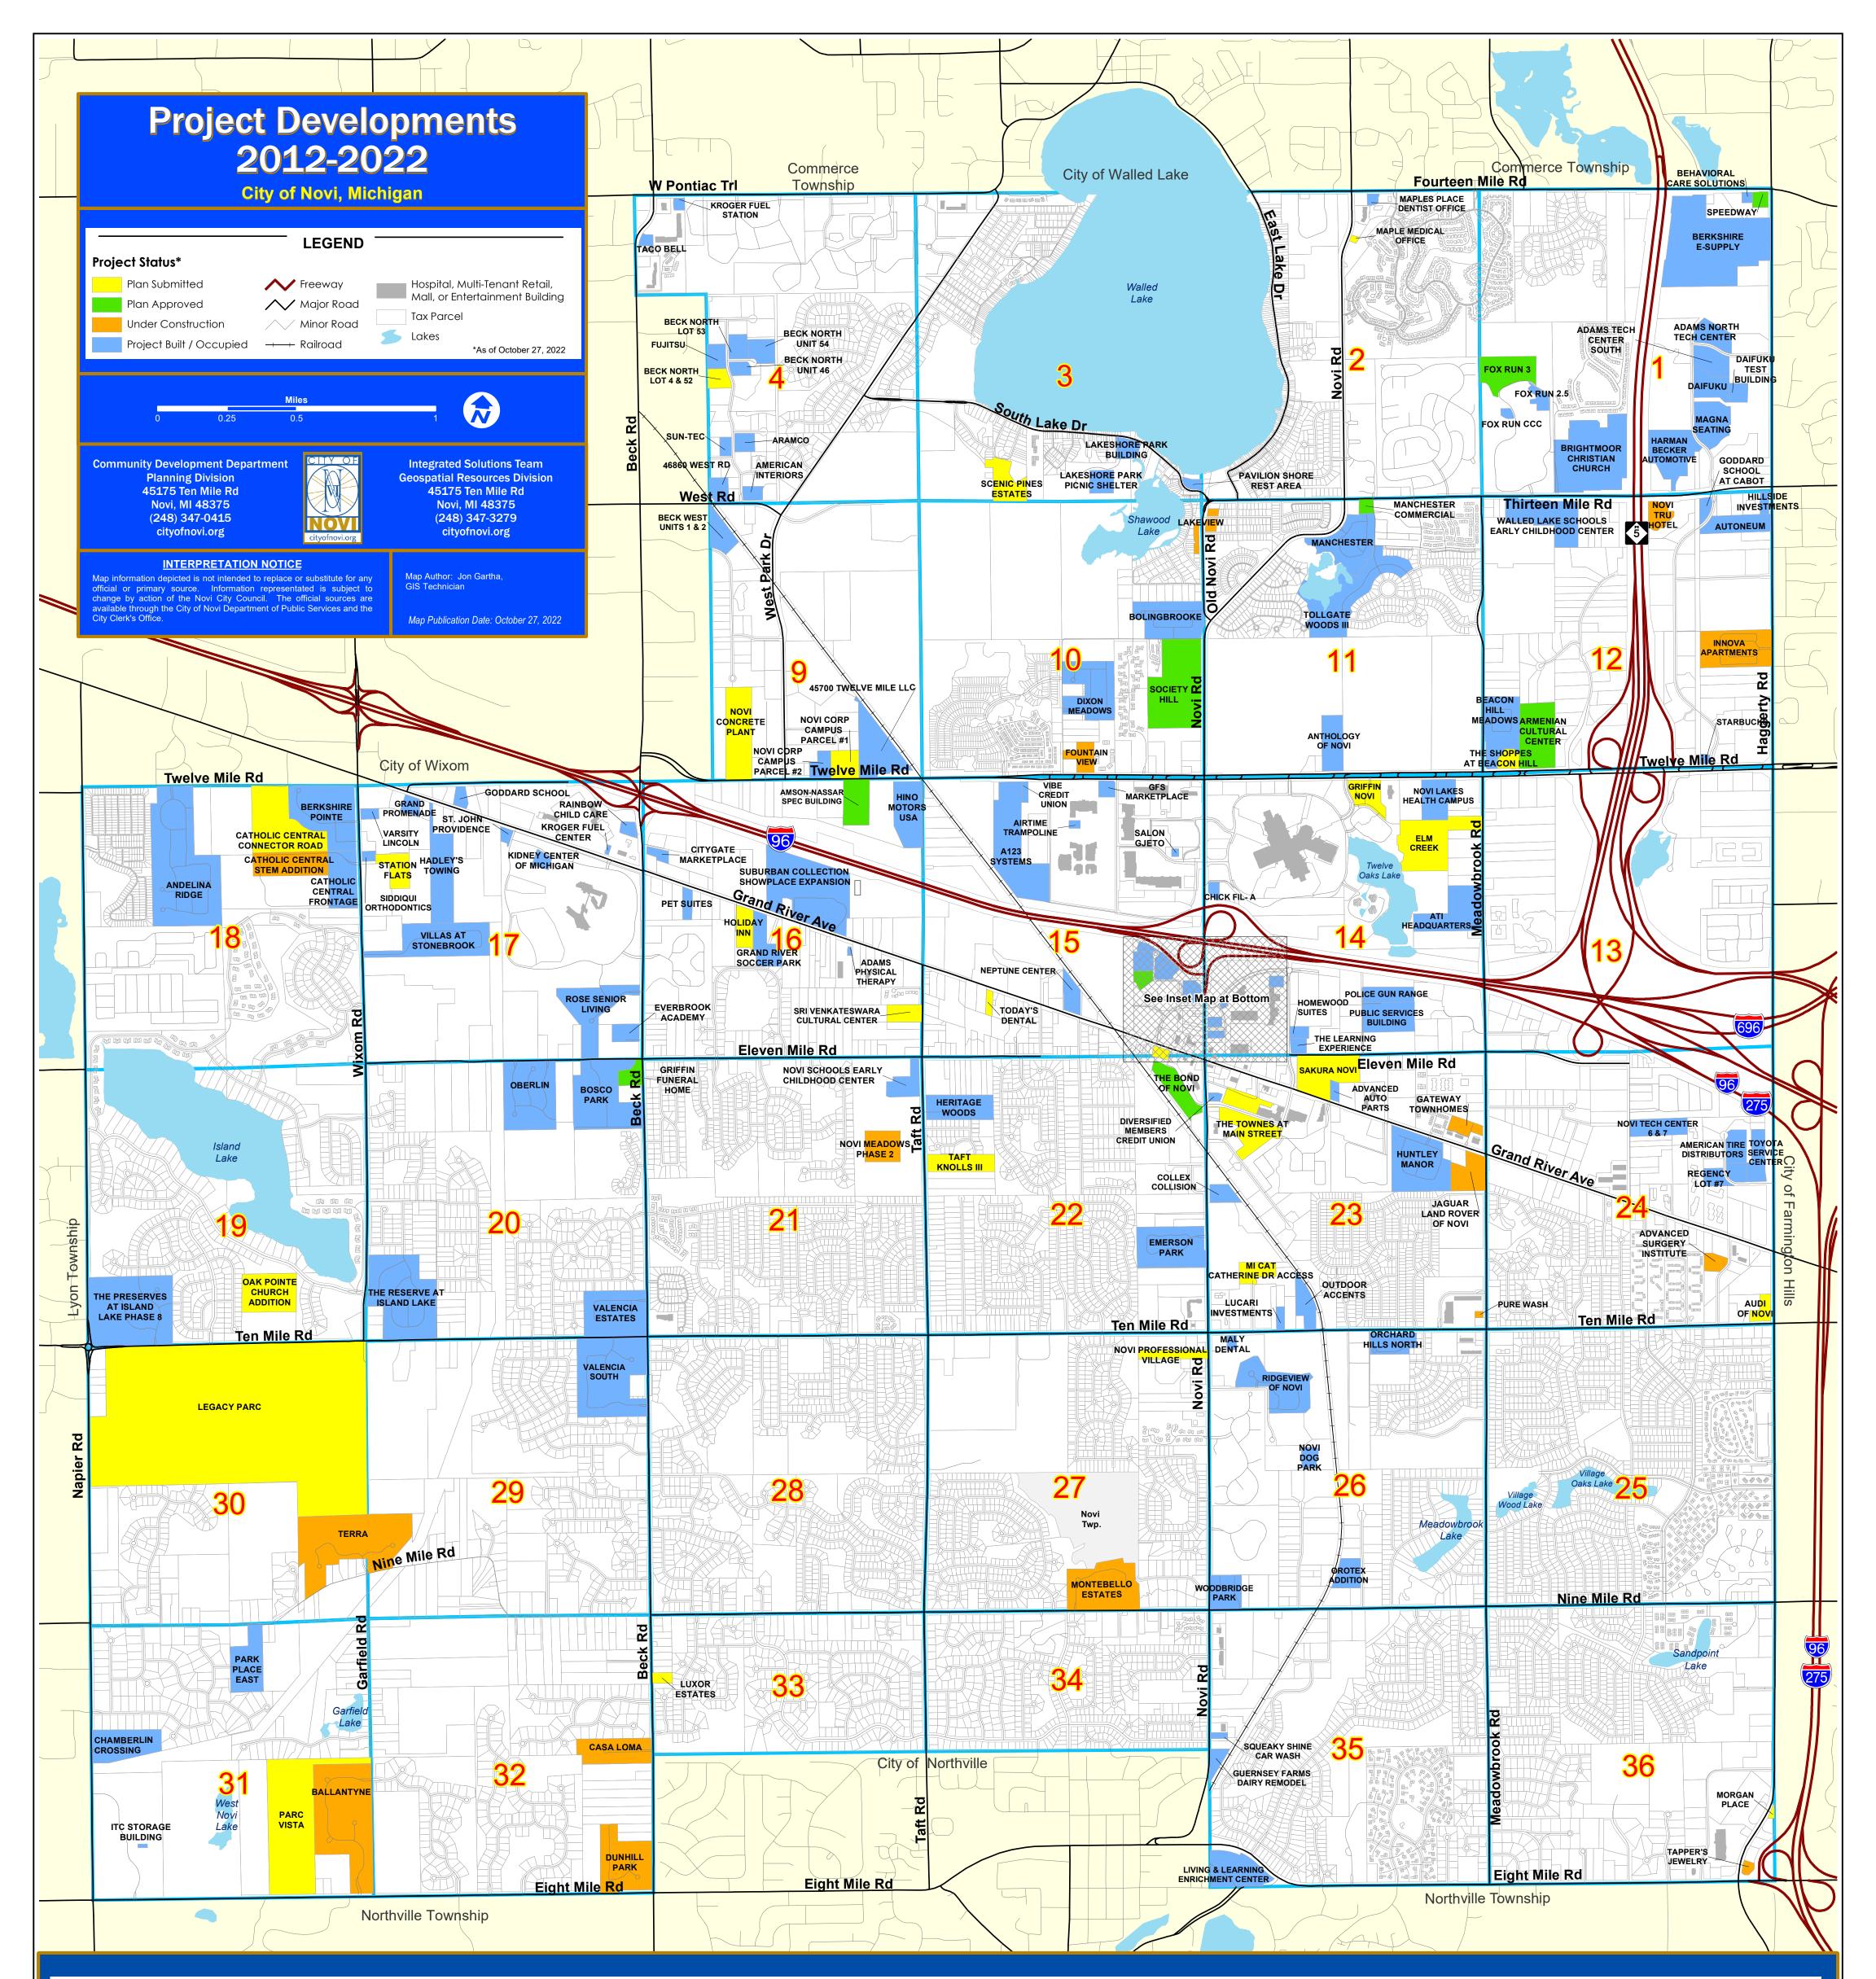

| $ \frac{1}{10} + \frac{1}{10}$ | <b>LEGEND</b> (#) = Section Number, #### = Year Plan First Submitted                 |                       |                                                                                        |              |                                                                                         |            |                                                                                                                       |              |                                                                           |             |
|--------------------------------------------------------------------------------------------------------------------------------------------------------------------------------------------------------------------------------------------------------------------------------------------------------------------------------------------------------------------------------------------------------------------------------------------------------------------------------------------------------------------------------------------------------------------------------------------------------------------------------------------------------------------------------------------------------------------------------------------------------------------------------------------------------------------------------------------------------------------------------------------------------------------------------------------------------------------------------------------------------------------------------------------------------------------------------------------------------------------------------------------------------------------------------------------------------------------------------------------------------------------------------------------------------------------------------------------------------------------------------------------------------------------------------------------------------------------------------------------------------------------------------------------------------------------------------------------------------------------------------------------------------------------------------------------------------------------------------------------------------------------------------------------------------------------------------------------------------------------------------------------------------------------------------------------------------------------------------------------------------------------------------------------------------------------------------------------------------------------------------------------------------------------------------------------------------------------------------------------------------------------------------------------------------------------------------------------------------------------------------------------------------------------------------------------------------------------------------------------------------------------------------------------------------------------------------------------------------------------------------------------------------------------------------------------------------------------------------------------------------------------------------------------------------------------------------------------------------------------------------------------------------|--------------------------------------------------------------------------------------|-----------------------|----------------------------------------------------------------------------------------|--------------|-----------------------------------------------------------------------------------------|------------|-----------------------------------------------------------------------------------------------------------------------|--------------|---------------------------------------------------------------------------|-------------|
| NUM   Number of the second of the                                                                                                                                                                                                                                                                                                                                                                                                                                                                                                                                                                                                                                                                                                                                                                                                                |                                                                                      | (9) 2015              | Citygate Marketplace - 6,241 sq ft bldq w/ retail and fast food restaurant             | (16) 2015    | Kidney Center of Michigan - 10.105 sq ft bldg within Providence Campus                  | (17) 2015  | Park Place East - 7-unit single-family residential development                                                        | (31) 2013    | Tollgate Woods III - 57 residential units                                 | (11) 2012   |
| All products of all pro                                                                                                                                                                                                                                                                                                                                                                                                                                                                                                                                                                                                                                                                                                                                                                                                |                                                                                      | . ,                   |                                                                                        |              | Kroger Fuel Center - Construction of a retail fuel center with one 5,418 sq ft canopy,  | (17) 2015  |                                                                                                                       | . ,          | 5                                                                         | (14) 2014   |
| Base of Status   Construction   Construction  Construction   Construction                                                                                                                                                                                                                                                                                                                                                                                                                                                                                                                                                                                                                                                                                                                                                                                                                                                                                                                                                                                                                                                                                                                                                                                                                                                                                                                                                                                                                                                                                                                                                                                                                                                                                                                                                                                                                                             | · · · · · · · · · · · · · · · · · · ·                                                |                       |                                                                                        | ( )          | a 198 sq ft kiosk bld, and 7 dispenser islands                                          | (,         |                                                                                                                       | ( )          |                                                                           |             |
| Althou   Control   Control <th< td=""><td></td><td>()</td><td></td><td>. ,</td><td>Kroger Fuel Station - New station with 7 dual fuel pumps with 207 sq ft kiosk</td><td>(4) 2012</td><td>Pet Suites - 10,980 sq ft building, fenced outdoor play area for a pet boarding facility</td><td>(16) 2019</td><td></td><td>()</td></th<>                                                                                                                                                                                                                                                                                                                                                                                                                                                                                                                                                                                                                                                                                                                                                                                                                                                                                                                                                                                                                                                                                                                                                                                                                                                                                                                                                                                                                                                                                                                                                                                                                                                                                                                                                        |                                                                                      | ()                    |                                                                                        | . ,          | Kroger Fuel Station - New station with 7 dual fuel pumps with 207 sq ft kiosk           | (4) 2012   | Pet Suites - 10,980 sq ft building, fenced outdoor play area for a pet boarding facility                              | (16) 2019    |                                                                           | ()          |
| BM   Ample March 100 minutable marked mar                                                                                                                                                                                                                                                                                                                                                                                                                                                                                                                                                                                                                                                                                                                                                                                                               | Adams North Technology Center - Construction of a 53,039 sq ft speculative office    | (1) 2017              |                                                                                        | ( )          |                                                                                         | (3) 2019   |                                                                                                                       |              |                                                                           | (24) 2018   |
| Market de la construction de la con                                                                                                                                                                                                                                                                                                                                                                                                                                                                                                                                                                                                                                                                                                                                                                                         | bldg                                                                                 | .,                    |                                                                                        | (1) 2010     | community center, 129 parking spaces, one pavilion and a bike lane                      | . ,        |                                                                                                                       | (15) 2018    | inventory vehicle parking on a 6.67 acre vacant site                      | . ,         |
| Mathematical dial Control Contro Control Contr                                                                                                                                                                                                                                                                                                                                                                                                                                                                                                                                                                                                                                                                                                                                                                                                                                                                                                                                                                                                                                                                                                                                                                                                                                                                                                                                                                                                                                                                                                                                                                                                                                                                                                                                                                                                                                                                                                                                                                                                                                                                                                                                                                 | Adams Physical Therapy - Rebrand 2,000 sq ft space inside existing industrial bldg   | (16) 2013             | Diversified Members Credit Union - 3,000 sq ft building on vacant land                 | (23) 2012    | Lakeshore Park Shelter - Construction of an approximately 630 sq ft picnic shelter      | (10) 2016  |                                                                                                                       |              | Valencia Estates - 38 Unit Single Family development                      | (20) 2012   |
| Back Source So                                                                                                                                                                                                                                                                                                                                                                                                                                                                                                                                                                                                                                                                                                                                                                                                |                                                                                      |                       |                                                                                        |              |                                                                                         | (11) 2018  |                                                                                                                       | (14) 2017    | Valencia South - Construction of 51 single family lots                    | (29) 2014   |
| General Science State Science State Science Scienee Science Science Science Science Sci                                                                                                                                                                                                                                                                                                                                                                                                                                                                                                                                                                                                                                                                                                                                                                                                |                                                                                      | (23) 2012             | Dunhill Park - Construction of a 32 lot single family development                      | (32) 2015    |                                                                                         | (30) 2004  |                                                                                                                       | (1.1) 0017   | Varsity Lincoln - 49,100 sq ft vehicle display lot                        | (17) 2013   |
| main part of the second of the seco                                                                                                                                                                                                                                                                                                                                                                                                                                                                                                                                                                                                                                                                                                                                                                                                | Advanced Surgery Institute - 16,941 sq ft one-story Surgery Center with 11,412 sq ft | (24) 2020             | Elm Creek - 68-unit, multi-family residential development consisting of 15             |              |                                                                                         |            |                                                                                                                       | (14) 2017    | Vibe Credit Union - Construction of a new 3,684 sq ft credit union branch | (15) 2020   |
| and matrix distributions (1)   Constraint (1)                                                                                                                                                                                                                                                                                                                                                                                                                                                                                                                                                                                                                                                                                                                                                                                                                                                                                                                                                                                                                                                                                                                                                                                                                                                                                                                                                                                                                                                                                                                                                                                                                                                                                                                                                                             |                                                                                      |                       |                                                                                        | , ,          |                                                                                         | (35) 2019  |                                                                                                                       | (23) 2018    |                                                                           | (17) 2017   |
| Number of the state o                                                                                                                                                                                                                                                                                                                                                                                                                                                                                                                                                                                                                                                                                                                                                                                                |                                                                                      |                       | Emerson Park - Construction of a 125-unit Multi-family residential development         | (22) 2017    |                                                                                         | (02) 0040  |                                                                                                                       |              |                                                                           | 5 (12) 2020 |
| American State Stat                                                                                                                                                                                                                                                                                                                                                                                                                                                                                                                                                                                                                                                                                                                                                                                                |                                                                                      |                       |                                                                                        | (17) 2015    |                                                                                         | (23) 2018  |                                                                                                                       |              |                                                                           |             |
| Answer Construct                                                                                                                                                                                                                                                                                                                                                                                                                                                                                                                                                                                                                                                                                                                                                                                                                                                                                                                                                                                                                                                                                                                                                                                                                                                                                                                                                                                                                                                                                                                                                                                                                                                                                                                                                                                                                                                                                                                                                               | American Tire Distributors - Construction of a 125,060 sq ft industrial building     | (24) 2014             | Fairfield Inn - 5-story hotel with 129 guest rooms                                     | (15) 2018    | Luxor Estates - Construction of 6 two-family attached housing units on a 1.62 acre      | (33) 2020  |                                                                                                                       |              | Woodbridge Park - 40-unit multi-family for-sale residential development   | (26) 2017   |
| AnswerAnswerAnswerAnswerAnswerAnswerAnswerAnswerAnswerAnswerAnswerAnswerAnswerAnswerAnswerAnswerAnswerAnswerAnswerAnswerAnswerAnswerAnswerAnswerAnswerAnswerAnswerAnswerAnswerAnswerAnswerAnswerAnswerAnswerAnswerAnswerAnswerAnswerAnswerAnswerAnswerAnswerAnswerAnswerAnswerAnswerAnswerAnswerAnswerAnswerAnswerAnswerAnswerAnswerAnswerAnswerAnswerAnswerAnswerAnswerAnswerAnswerAnswerAnswerAnswerAnswerAnswerAnswerAnswerAnswerAnswerAnswerAnswerAnswerAnswerAnswerAnswerAnswerAnswerAnswerAnswerAnswerAnswerAnswerAnswerAnswerAnswerAnswerAnswerAnswerAnswerAnswerAnswerAnswerAnswerAnswerAnswerAnswerAnswerAnswerAnswerAnswerAnswerAnswerAnswerAnswerAnswerAnswerAnswerAnswerAnswerAnswerAnswerAnswerAnswerAnswerAnswerAnswerAnswerAnswerAnswerAnswerAnswerAnswerAnswerAnswerAnswerAnswerAnswerAnswerAnswerAnswerAnswerAnswerAnswerAnswe                                                                                                                                                                                                                                                                                                                                                                                                                                                                                                                                                                                                                                                                                                                                                                                                                                                                                                                                                                                                                                                                                                                                                                                                                                                                                                                                                                                                                                                                                                                                                                                                                                                                                                                                                                                                                                                                                                                                                                                                                                                        |                                                                                      | · · /                 |                                                                                        | (10) 2018    | Magna Seating - Construct a 3-story office building with a total of 180 502 sq ft gross | (1) 2015   |                                                                                                                       |              |                                                                           |             |
| material will such service ser                                                                                                                                                                                                                                                                                                                                                                                                                                                                                                                                                                                                                                                                                                                                                                                         |                                                                                      | . ,                   |                                                                                        | (1) 2016     |                                                                                         | (1) 2013   |                                                                                                                       |              |                                                                           |             |
| manual sector   manual s                                                                                                                                                                                                                                                                                                                                                                                                                                                                                                                                                                                                                                                                                                                                                                                                                                                                                                                                                                                                                                                                                                                                                                                                                                                                                                                                                                                                                                                                                                                                                                                                                                                                                                                                                                                                               |                                                                                      | (11) 2017             |                                                                                        |              | Maly Dental - Single story office building                                              | (26) 2015  |                                                                                                                       |              |                                                                           |             |
| American Calibration Calibratio                                                                                                                                                                                                                                                                                                                                                                                                                                                                                                                                                                                                                                                                                                                                                                                                |                                                                                      | (1)                   |                                                                                        | (1) 2018     |                                                                                         |            |                                                                                                                       | (23) 2019    |                                                                           |             |
| Incrementation of the second                                                                                                                                                                                                                                                                                                                                                                                                                                                                                                                                                                                                                                                                                                                                                                                                |                                                                                      | . ,                   |                                                                                        |              |                                                                                         | (11) 2010  | Salon Gieto - Remodel of a 4.922 square foot, one-story former bank into a hair                                       | (5) 2020     |                                                                           |             |
| InstructionApplieApplieApplieApplieApplieApplieApplieApplieApplieApplieApplieApplieApplieApplieApplieApplieApplieApplieApplieApplieApplieApplieApplieApplieApplieApplieApplieApplieApplieApplieApplieApplieApplieApplieApplieApplieApplieApplieApplieApplieApplieApplieApplieApplieApplieApplieApplieApplieApplieApplieApplieApplieApplieApplieApplieApplieApplieApplieApplieApplieApplieApplieApplieApplieApplieApplieApplieApplieApplieApplieApplieApplieApplieApplieApplieApplieApplieApplieApplieApplieApplieApplieApplieApplieApplieApplieApplieApplieApplieApplieApplieApplieApplieApplieApplieApplieApplieApplieApplieApplieApplieApplieApplieApplieApplieApplieApplieApplieApplieApplieApplieApplieApplieApplieApplieApplieApplieApplieApplieApplieApplieApplieApplieApplieApplieApplieApplieApplieApplieApplieApplieApplieApplieApplie                                                                                                                                                                                                                                                                                                                                                                                                                                                                                                                                                                                                                                                                                                                                                                                                                                                                                                                                                                                                                                                                                                                                                                                                                                                                                                                                                                                                                                                                                                                                                                                                                                                                                                                                                                                                                                                                                                                                                                                                                                                        |                                                                                      | (12) 2017             |                                                                                        | (1) 2018     | Manchester Commercial - Commercial spec building at the north of Manchester             | (11) 2018  |                                                                                                                       | (0) 2020     |                                                                           |             |
| August 2 <td< td=""><td></td><td>(1.1) 001.1</td><td>5 ,</td><td>(4) 0042</td><td>residential development</td><td>( )</td><td></td><td>(3) 2018</td><td></td><td></td></td<>                                                                                                                                                                                                                                                                                                                                                                                                                                                                                                                                                                                                                                                                                                                                                                                                                                                                                                                                                                                                                                                                                                                                                                                                                                                                                                                                                                                                                                                                                                                                                                                                                                                                                                                                                                                                                                                                                                                                                |                                                                                      | (1.1) 001.1           | 5 ,                                                                                    | (4) 0042     | residential development                                                                 | ( )        |                                                                                                                       | (3) 2018     |                                                                           |             |
| Disk   Disk <th< td=""><td></td><td></td><td></td><td>(4) 2013</td><td>Maple Medical Office - Construct a 2,652 sq ft medical office</td><td>(2) 2021</td><td></td><td></td><td></td><td></td></th<>                                                                                                                                                                                                                                                                                                                                                                                                                                                                                                                                                                                                                                                                                                                                                                                                                                                                                                                                                                                                                                                                                                                                                                                                                                                                                                                                                                                                                                                                                                                                                                                                                                                                                                                                                                                                                                                                                                                                                                                                                                             |                                                                                      |                       |                                                                                        | (4) 2013     | Maple Medical Office - Construct a 2,652 sq ft medical office                           | (2) 2021   |                                                                                                                       |              |                                                                           |             |
| Above and p 4 m 3 m 4 m 3 m 4 m 3 m 4 m 3 m 4 m 3 m 4 m 3 m 4 m 4                                                                                                                                                                                                                                                                                                                                                                                                                                                                                                                                                                                                                                                                                                                                                                                                                                                                                                                                                                                                                                                                                                                                                                                                                                                                                                                                                                                                                                                                                                                                                                                                                                                                                                                                                                                                                                                                                                                                                                                                                                                                                                                                                                                                                                                                                                                                                                                                                                                                                                                                                                                                                                                                                                                                                                                                                                      |                                                                                      | (24) 2021             |                                                                                        |              | Maples Place Dentist Office - 6,000 sq ft office bldg                                   | (2) 2012   |                                                                                                                       |              |                                                                           |             |
| Bit Market   Control   Contro   Control   Control                                                                                                                                                                                                                                                                                                                                                                                                                                                                                                                                                                                                                                                                                                                                                                                                                                                                                                                                                                                                                                                                                                                                                                                                                                                                                                                                                                                                                                                                                                                                                                                                                                                                                                                                                                                                                                                                                                                                                                                                                                                              |                                                                                      | (12) 2015             |                                                                                        |              |                                                                                         | (23) 2021  | space                                                                                                                 | () = • · · · |                                                                           |             |
| Bit Root - 4 at a top below, require 1   Construction - 5 at a standard of standard model and standard model                                                                                                                                                                                                                                                                                                                                                                                                                                                                                                                                                                                                                                                                                                                                                                                                               |                                                                                      | (12) 2013<br>(0) 2013 | Goddard School - Construction of a 9,689 sq ft daycare facility                        |              |                                                                                         |            | Society Hill Apartments - 294 unit 23 bldg apartment development                                                      | (10) 1995    |                                                                           |             |
| $ \frac{1}{10000000000000000000000000000000000$                                                                                                                                                                                                                                                                                                                                                                                                                                                                                                                                                                                                                                                                                                                                                                                                                                                                                                                                                                                                                                                                                                                                                                                                                                                                                                                                                                                                                                                                                                                                                                                                                                                                                                                                                                                                                                                                                                                                                                                                                                                                                                                                                                                                                                                                                                                                                                                                                                                                                                                                                                                                                                                                                                                                                                                                                                                        |                                                                                      | . ,                   |                                                                                        | (12) 2019    | - · ·                                                                                   |            |                                                                                                                       | (1) 2017     |                                                                           |             |
| $ \begin{array}{c c c c c c c c c c c c c c c c c c c $                                                                                                                                                                                                                                                                                                                                                                                                                                                                                                                                                                                                                                                                                                                                                                                                                                                                                                                                                                                                                                                                                                                                                                                                                                                                                                                                                                                                                                                                                                                                                                                                                                                                                                                                                                                                                                                                                                                                                                                                                                                                                                                                                                                                                                                                                                                                                                                                                                                                                                                                                                                                                                                                                                                                                                                                                                                |                                                                                      |                       |                                                                                        | (17) 2014    |                                                                                         | (36) 2019  |                                                                                                                       |              |                                                                           |             |
| Bokk bruik 44-Councilian da 3,000 at fatBakarmanae bio   Council at facUsace and at a 3,000 at fatBakarmanae bio   Council at facUsace and at a 3,000 at fatBakarmanae bio   Council at facUsace and at a 3,000 at fatBakarmanae bio   Council at facUsace and at a 3,000 at fatBakarmanae bio   Council at facUsace and at a 3,000 at fatBakarmanae bio   Council at fatBakarman                                                                                                                                                                                                                                                                                                                                                                                                                                                                                                                                                                                                                                                                                                                                                                                                                                                                                                                                                                                                                                                                                                                                                                                                                                                                                                                                                                                                                        |                                                                                      | . ,                   | restaurant                                                                             | (17) 2014    |                                                                                         | _          |                                                                                                                       | (35) 2019    |                                                                           |             |
| bits 14b - 7000 st travestile discussments big<br>0/200<br>0/200<br>0/200<br>0/200<br>0/200<br>0/200<br>0/200<br>0/200<br>0/200<br>0/200<br>0/200<br>0/200<br>0/200<br>0/200<br>0/200<br>0/200<br>0/200<br>0/200<br>0/200<br>0/200<br>0/200<br>0/200<br>0/200<br>0/200<br>0/200<br>0/200<br>0/200<br>0/200<br>0/200<br>0/200<br>0/200<br>0/200<br>0/200<br>0/200<br>0/200<br>0/200<br>0/200<br>0/200<br>0/200<br>0/200<br>0/200<br>0/200<br>0/200<br>0/200<br>0/200<br>0/200<br>0/200<br>0/200<br>0/200<br>0/200<br>0/200<br>0/200<br>0/200<br>0/200<br>0/200<br>0/200<br>0/200<br>0/200<br>0/200<br>0/200<br>0/200<br>0/200<br>0/200<br>0/200<br>0/200<br>0/200<br>0/200<br>0/200<br>0/200<br>0/200<br>0/200<br>0/200<br>0/200<br>0/200<br>0/200<br>0/200<br>0/200<br>0/200<br>0/200<br>0/200<br>0/200<br>0/200<br>0/200<br>0/200<br>0/200<br>0/200<br>0/200<br>0/200<br>0/200<br>0/200<br>0/200<br>0/200<br>0/200<br>0/200<br>0/200<br>0/200<br>0/200<br>0/200<br>0/200<br>0/200<br>0/200<br>0/200<br>0/200<br>0/200                                                                                                                                                                                                                                                                                                                                                                                                                                                                                                                                                                                                                                                                                                                                                                                                                                                                                                                                                                                                                                                                                                                                                                                                                                                                                                                                                                                                                                                                                                                                                                                                                                                                                                                                                                                                                                                                                 |                                                                                      |                       | Grand River Soccer Park - Construction of 2 soccer fields & associated parking         | (16) 2016    |                                                                                         |            |                                                                                                                       |              |                                                                           |             |
| $ \begin{array}{c} \ \ \ \ \ \ \ \ \ \ \ \ \ \ \ \ \ \ \$                                                                                                                                                                                                                                                                                                                                                                                                                                                                                                                                                                                                                                                                                                                                                                                                                                                                                                                                                                                                                                                                                                                                                                                                                                                                                                                                                                                                                                                                                                                                                                                                                                                                                                                                                                                                                                                                                                                                                                                                                                                                                                                                                                                                                                                                                                                                                                                                                                                                                                                                                                                                                                                                                                                                                                                                                                              |                                                                                      |                       |                                                                                        |              |                                                                                         | (9) 2022   | Sri Venkateswara Cultural Center - 24,136 sq ft, 2-story Cultural Center on the eastern portion of the site (phase 2) | (16) 2018    |                                                                           |             |
| Behaviora - Add 330 stars fool abla on some bank   Circle   Circle  Circle   Circle                                                                                                                                                                                                                                                                                                                                                                                                                                                                                                                                                                                                                                                                                                                                                                                                                                                                                                                                                                                                                                                                                                                                                                                                                                                                                                                                                                                                                                                                                                                                                                                                                                                                                                                                                                                                                                                                                                                                                                                                                                                                                      |                                                                                      |                       | home                                                                                   | (_0) _0      |                                                                                         | (0) 0040   |                                                                                                                       | (47) 0045    |                                                                           |             |
| Number   Outlot   Outlot   Outlot   Outlot   Outlot   Outlot   Outlot   Outlot   Outlot   State   Construct   State   Stat                                                                                                                                                                                                                                                                                                                                                                                                                                                                                                                                                                                                                                                                                                                                                                                                                                                                                                                                                                                                                                                                                                                                                                                                                                                                                                                                                                                                                                                                                                                                                                                                                                                                                                                                                                                                                                                                                                                                                                                                                                                                                             |                                                                                      |                       |                                                                                        | (14) 2020    |                                                                                         | (9) 2018   |                                                                                                                       |              |                                                                           | <u></u>     |
| Bocking S-Supply - Two-skyp backgraves of bound and a angle skyp 4 min bank pressure of bound angle skyp 4 min bank pressure o                                                                                                                                                                                                                                                                                                                                                                                                                                                                                                                                                                                                                                                                                                                                                                         |                                                                                      | (1) 2020              |                                                                                        |              |                                                                                         | (9) 2015   |                                                                                                                       | (12) 2013    |                                                                           |             |
| Utiline center and warebugges with mezzamise Utiline center and warebugges with mezzamise Command allog Source loop Place - Redevelopment of Figh-Thuie Bank into a 7.657 d' mult-learant (H) 202   Bankrike Pone- Scull single-Ginnig Sie condomitum (1) 201 Bankrike Pone- Scull single-Ginnig Sie condomitum (1) 201 Source Loop Place - Redevelopment of Figh-Thuie Bank into a 7.657 d' mult-learant (1) 201   Bankrike Pone- Scull single-Ginnig Sie condomitum (1) 201 Source Loop Place - Redevelopment of Figh-Thuie Bank into a 7.657 d' mult-learant (1) 201   Bankrike Pone- Scull Single-Ginnig Sie Condomitum (1) 201 Source Loop Place - Redevelopment of Figh-Thuie Bank into a 7.657 d' mult-learant (1) 201   Bankrike Pone- Scull Single-Ginnig Sie Condomitum (1) 201 Source Loop Place - Redevelopment of Figh-Thuie Bank into a 7.657 d' mult-learant (1) 201   Bankrike Pone- Scull Single-Ginnig Sie Condomitation (1) 201 Source Loop Place - Redevelopment of Figh-Thuie Bank into a 7.657 d' mult-learant (1) 201   Bankrike Pone- Scull Single-Ginnig Sie Condomitation (1) 201 Source Loop Place - Redevelopment of Figh-Thuie Bank into a 7.657 d' mult-learant (1) 201   Bankrike Pone- Scull Single Sie Condomitation (1) 201 Source Loop Place - Redevelopment of Figh-Thuie Bank into a 7.657 d' mult-learant (1) 201 Thuie Bankrit Noop Place Place - Thore State Sie Condomitation                                                                                                                                                                                                                                                                                                                                                                                                                                                                                                                                                                                                                                                                                                                                                                                                                                                                                                                                                                                                                                                                                                                                                                                                                                                                                                                                                                                                                                                                                 | Berkshire E-Supply - Two-story headquarters office building and a single story       | (1) 2017              |                                                                                        | (35) 2019    |                                                                                         | · · ·      | ······································                                                                                | (17) 2021    |                                                                           |             |
| Becker Pointer - 66-unt ange-family also condomium<br>Becker Pointer - 6                                                                                                                                                                                                                                                                                                                                                                                                                                                                                                                                                                                                                                                                                           |                                                                                      | (1) 2011              |                                                                                        |              |                                                                                         | (13) 2012  |                                                                                                                       | (14) 2020    | IFLY                                                                      |             |
| Biolingshole-4-6unt aingle-family side condominum (10) 207   Harmag Backar Autonomive - Construction of a 188,071 sq. three story office (1) 207   Harmag Backar Autonomive - Construction of a 188,071 sq. three story office (1) 207   Harmag Backar Autonomive - Construction of a 188,071 sq. three story office (1) 207   Harmag Backar Autonomive - Construction of a 188,071 sq. three story office (2) 201 Nov Dop Pax-3 are dop pax heimid Nov loc Arena (2) 201 Nov Lakes Heaht Campus - 59,050 sq. that doine in Nov Noves Pase 2 - Three Story office buildings, offi                                                                                                                                                                                                                                                                                                                                                                                                                                                                                                                                                                                                                                                                                                                                                                                                                                                                                                                                                                                                                                                                | Berkshire Pointe - 86-unit single-family site condominium                            | (18) 2013             |                                                                                        | (17) 2016    | Novi Crescent Phase II - 12.800 sq ft building for retail and restaurant space          | (15) 2014  |                                                                                                                       | (14) 2020    |                                                                           |             |
| Bases Park - 13 outdoor socrafields of varied sizes, including 28 parking passes   Diality in entity with a 178,515 sq ft addition   Sum Face - Speading the existing box32 sq ft bioling - 53,52 sq ft bioling - 53,51 sq ft 2-300 yr 178 sq ft   Sum Face - Speading the existing box32 sq ft bioling - 53,51 sq ft 2-300 yr 178 sq ft   Image and the park a                                                                                                                                                                                                                                                                                                                                                                                                                                                                                                                                                                                                                                                                                                                                                                                                                                                            |                                                                                      |                       |                                                                                        | (1) 0011     |                                                                                         |            |                                                                                                                       | (16) 2016    | PLANET<br>FITNESS CARVANA                                                 |             |
| Bightmore Christian Church - Expanding existing building with a worship space for (1) 2017<br>(a c 2.010 pools)<br>Carana - New railine automotive retailer on 1.3 acre property<br>(5) 2016<br>Carana - New railine automotive retailer on 1.3 acre property<br>(5) 2016<br>Carana - New railine automotive retailer on 1.3 acre property<br>(5) 2016<br>Carana - New railine automotive retailer on 1.3 acre property<br>(5) 2016<br>Carana - New raid provide an entrance/set/ on New<br>Mei R4, connecting to the existing development<br>(5) 2016<br>Carbiac Certrail - Fortage - Construction of a 12/4.41 ss, ft. 2-story building st development<br>(6) 2017<br>Hind Motor New Fase 2 - Two-story 116,600 sg ft addition to Now Meadows Sha<br>(2) 2017<br>Hind Motor New Fase 2 - Two-story 116,000 sg ft addition to Now Meadows Sha<br>(2) 2017<br>Hind Motor New Fase 2 - Two-story 116,000 sg ft addition to Now Meadows Sha<br>(2) 2017<br>Hind Motor New Fase 2 - Two-story 116,000 sg ft addition to Now Meadows Sha<br>(2) 2017<br>Hind Motor New Fase 2 - Two-story 116,000 sg ft addition to Now Meadows Sha<br>(2) 2017<br>Hind Motor New Fase 2 - Two-story 116,000 sg ft addition to Now Meadows Sha<br>(2) 2017<br>Hind Motor New Fase 2 - Two-story 116,000 sg ft addition to Now Meadows Sha<br>(2) 2017<br>Hind Motor New Fase 2 - Two-story 116,000 sg ft addition to Now Meadows Sha<br>(2) 2017<br>Hind Motor New Fase 2 - Two-story 116,000 sg ft addition to Now Meadows Sha<br>(2) 2017<br>Hind Motor New Fase 2 - Two-story 116,000 sg ft addition to Now Meadows Sha<br>(2) 2017<br>Hind Motor New Fase 2 - Two-story 116,000 sg ft addition to Now Meadows Sha<br>(2) 2017<br>Hind Motor New Fase 2 - Two-story 116,000 sg ft addition to Now Meadows Sha<br>(2) 2017<br>Hind Motor New Fase 2 - Two-story 116,000 sg ft addition to Now Meadows Sha<br>(2) 2017<br>Hind Motor New Fase 2 - Two-story 116,000 sg ft addition to Now Meadows Sha<br>(2) 2017<br>Hind Motor New Fase 2 - Two-story 116,000 sg ft addition to Now Meadows Sha<br>(2) 2017<br>Hind Motor New Fase 2 - Two-story 116,000 sg ft addition to Now Meadows Sha<br>(2) 2017<br>Hind Motor New Fase 2 - Two-story 116,000 sg ft addition to Now Meadows Sha<br>(2) 20                                                                                                                                                                                                                                                                                                                                                                                                                                                                                                                                                                                                                          |                                                                                      |                       |                                                                                        | (1) 2014     |                                                                                         | . ,        |                                                                                                                       | (10) =010    |                                                                           |             |
| in to 2,200 people in the approx 1,200 people in the                                                                                                                                                                                                                                                                                                                                                                                                                                                                                                                                                                                                                                                                                                                                                                                                                                                                                                                                                                                                                                                                                                                                                                                                                                                                                                                                                                                                                                                                                                                                                         | Brightmoor Christian Church - Expanding existing building with a worship space for   | (1) 2015              |                                                                                        | (22) 2010    |                                                                                         | . ,        | Sun-Tec - Expanding the existing 20,532 sq ft bldg by 19,718 sq ft                                                    | (4) 2015     |                                                                           |             |
| Cavana - New online automotive staller on 13 acce property(15) 2018Initial Motors USA - Construction on 12 (24) 48 sq. ft. 2.2 shory building to seve as in head quarters(16) 2017Tapper 5 induce dualing (2) 2018Tapper 5 ind                                                                                                                                                                                                                                                                                                                                                                                                                                                                                                                                                                                                                                                                                                                                                                                                                                                                                                                                                                                                                                                                                                                                                                                                                                         | up to 2,100 people                                                                   | .,                    |                                                                                        | . ,          |                                                                                         | ()         | Taco Bell - Construct a 2,171 sq ft drive-through Taco Bell restaurant                                                |              |                                                                           | HOBBY       |
| case and - 10 unit single-family residential development (32) 203 headquarters (10) 207 existing buildings on property   Casholic Central Connecting to the existing loop road on the north side of the main school (18) 203 headquarters (10) 207 Nov School School Central - Construction of a 9,000 sq th building on property (18) 203 headquarters (10) 207 Nov School Central - Construction of a 9,000 sq th building on property (18) 203 headquarters (10) 207 Nov School Central - Construction of a 9,000 sq th building on property (18) 203 headquarters (10) 207 Nov School Central - Construction of a 9,000 sq th building on property (18) 203 headquarters (12) 201 Nov School Central - Construction of a 9,000 sq th building on property (12) 201 intervelopment of a gated 41-unit single-family residential building on property (12) 201 intervelopment of a gated 41-unit single-family residential building on property (12) 201 intervelopment of a gated 41-unit single-family residential building on property (12) 201 intervelopment of a gated 41-unit single-family residential building on property (12) 201 intervelopment of a gated 41-unit single-family residential building on property (12) 201 intervelopment of a gate 41-unit single-family residential building on property (12) 201 intervelopment of a gated 41-unit single-family residential building on property (12) 201 intervelopm                                                                                                                                                                                                                                                                                                                                                                                                                                                                                                                                                                                                                                                                                                                                                                                                                                                                                                                                                                                                                                                                                                                                                                                                                                                                                                                                                                                                                                                                | Carvana - New online automotive retailer on 1.3 acre property                        | (15) 2018             |                                                                                        |              | Novi Professional Village - Two 6,175 sf office buildings, directly behind the three    | (27) 2020  | Taft Knolls III - 13 unit single-family residential development                                                       |              |                                                                           | LOBBY       |
| Mile Ac, connecting to the existing loop read on the north side of the main school Mile Ac, connecting to the existing loop read on the north side of the main school Terra - Development of a gate 41-unit single-family ranch housing development (30) 2017   Duiding In Holday In-A-story Holday Inhold with 117 guest rooms and 40-seat restaurant (14) 2018 house early prescho@ 7-1000 spittel/biolog for a bevelopment of a gate 41-unit single-family ranch housing development (30) 2017   Catholic Central Frontage - Construction of new berms, landscape treatments, and side with signage (18) 2019 Homewood Suites - Addition of 88 rooms to a five story stay hole! (14) 2018 Novi Tech Centre development (16) 2018 Novi Tech Centre devel                                                                                                                                                                                                                                                                                                                                                                                                                                                                                                                                                                                                                                                                                                                                                                                                                                                                                                                                                                                                                                                                                                                                                                                                                                                                                                                                                                        |                                                                                      | (32) 2013             |                                                                                        | (10) 2017    |                                                                                         | . ,        | Tapper's Jewelry - Redevelop site to build a 8,488 sq ft building to be used by                                       |              |                                                                           |             |
| Initial factor Holiday In - 4-story Holiday In hotel with 117 guest rooms and 40-seat restaurant (16) 2019 Initial factor <td></td> <td>(18) 2021</td> <td>Hobby Lobby - Demolish 27,000 sq ft bldg and construct 18,060 sq ft bldg</td> <td>(14) 2013</td> <td>Novi Schools Early Childhood Center - Construction of a 39,000 sq ft building to</td> <td>(21) 2015</td> <td>Tapper's Fine Jewelry and Rolex</td> <td></td> <td></td> <td></td>                                                                                                                                                                                                                                                                                                                                                                                                                                                                                                                                                                                                                                                                                                                                                                                                                                                                                                                                                                                                                                                                                                                                                                                                                                                                                                                                                                                                                                                                                      |                                                                                      | (18) 2021             | Hobby Lobby - Demolish 27,000 sq ft bldg and construct 18,060 sq ft bldg               | (14) 2013    | Novi Schools Early Childhood Center - Construction of a 39,000 sq ft building to        | (21) 2015  | Tapper's Fine Jewelry and Rolex                                                                                       |              |                                                                           |             |
| Catholic Central Frontage - Construction of new berms, landscape treatments, and scape t                                                                                                                                                                                                                                                                                                                                                                                                                                                                                                                                                                                                                                                                                                                                                                         |                                                                                      |                       |                                                                                        |              |                                                                                         |            |                                                                                                                       | (30) 2017    | SHOPS                                                                     |             |
| sidewalks along Wixon Rd. Entrances into the property will be updated with new<br>signage along with a new gateway with signage (1) 2013 Novi Tru Hotel - Construction of a 4-story, 98 room hotel (2) 2018   Catholic Central STEM Addition - 54,545 sq ft addition to the main school bldg to<br>house Science Technology Engineering and Mathematics programs (18) 2021 Novi Tru Hotel - Construction of 16,596 sf addition (phase 4a) and 11,512 sf<br>addition (phase 4b) (19) 2013   Chamberlin Crossing - 12 unit single-family residential development (31) 2015 Inc Storage Building - Build a 2,087 sq ft single story sorage building with restorom (31) 2015 The Reserve At Island Lake - Phases 7A, 7B, 7C - Addition of 74 single-family<br>residential lowelopment (20) 2014 The Reserve At Island Lake - Phases 7A, 7B, 7C - Addition of 74 single-family<br>residential lowelopment (20) 2012 Corower<br>residential units to existing ight industrial building<br>vortice true and the ansociated parking (20) 2014 The Reserve At Island Lake - Phases 7A, 7B, 7C - Addition of 74 single-family<br>residential units to existing ight industrial building<br>vortice true and the as on the sociated parking (20) 2012 The Reserve At Island Lake - Phases, 7A, 7B, 7C - Addition of 74 single-family<br>residential units to existing ight industrial building<br>vortice true and the sociated parking (20) 2012 The Reserve At Island Lake - Phases, 7A, 7B, 7C - Addition of 74 single-family<br>residential units to existing ight industrial building<br>vortice true and the sociated parking (20) 2012 The Reserve At Island Lake - Phases, 8A, 8B, 9B, 6D, fortice building with two tenant spa                                                                                                                                                                                                                                                                                                                                                                                                                                                                                                                                                                                                                                                                                                                                                                                                                                                                                                                                                                                                                                                                                                                                                                           |                                                                                      | (10) 0010             |                                                                                        |              |                                                                                         | (24) 2017  |                                                                                                                       |              |                                                                           |             |
| signage along with a new gateway with signage<br>Catholic Central STEM Addition - 54,545 sq ft addition to the main school bldg to<br>house Science Technology Engineering and Mathematics programs<br>Chamberlin Crossing - 12 unit single-family residential development<br>Chamberlin Crossing                                                                                                                                                                                                                                                                                                                                                                                                                                                                                                                                                                                                                                                                                | sidewalks along Wixom Rd. Entrances into the property will be updated with new       | (18) 2019             |                                                                                        |              |                                                                                         | (4.0) 0004 |                                                                                                                       | (22) 2018    |                                                                           |             |
| Catholic Central STEM Addition - 54,545 sq ft addition to the main school bldg to<br>house Science Technology Engineering and Mathematics programs(18) 202Innova Apartments - A272 unit multi-family residential development, consisting of<br>two attached townstyle buildings and eight apartment style buildings(12) 201The Learning Experience - A 10,000 sq. ft. daycare facility for 150 children(14) 2016Chamberlin Crossing - 12 unit single-family residential development(31) 2015In cova Apartments - A 272 unit multi-family residential development, consisting of<br>two attached townstyle buildings and eight apartment style buildings(12) 2019addition (phase 4)Chamberlin Crossing - 12 unit single-family residential development(31) 2015In C Storage Building - Build a 2,087 sq ft single story storage building with restrom(31) 2015Chick Fil-A - 4,990 sq ft restaurant with drive-through and a play area inside(14) 2016(14) 2016(14) 2016(15) 2016(14) 2016(14) 2016(14) 2016(15) 2016(15) 2016(15) 2016(15) 2016                                                                                                                                                                                                                                                                                                                                                                                                                                                                                                                                                                                                                                                                                                                                                                                                                                                                                                                                                                                                                                                                                                                                                                                                                                                                                                                                                                                                                                                                                                                                                                                                                                                                                                                                                                                                                                                         |                                                                                      |                       |                                                                                        |              |                                                                                         |            |                                                                                                                       |              |                                                                           |             |
| house Science Technology Engineering and Mathematics programs two attached townstyle buildings and eight apartment style buildings the Preserves at Island Lake Phase 8 - 45 single-family units in the Island Lake Phase 8 - 45 single-family units in the Island Lake Phase 8 - 45 single-family units in the Island Lake Phase 8 - 45 single-family units in the Island Lake Phase 8 - 45 single-family units in the Island Lake Phase 8 - 45 single-family units in the Island Lake Phase 8 - 45 single-family units in the Island Lake Phase 8 - 45 single-family units in the Island Lake Phase 8 - 45 single-family units in the Island Lake Phase 8 - 45 single-family units in the Island Lake Phase 8 - 45 single-family units in the Island Lake Phase 8 - 45 single-family units in the Island Lake Phase 8 - 45 single-family units in the Island Lake Phase 8 - 45 single-family units in the Island Lake Phase 8 - 45 single-family units in the Island Lake Phase 8 - 45 single-family units in the Island Lake Phase 8 - 45 single-family units in the Island Lake Phase 8 - 45 single-family units in the Island Lake Phase 8 - 45 single-family units in the Island Lake Phase 8 - 45 single-family units in the Island Lake Phase 8 - 45 single-family units in the Island Lake Phase 7A, 7B, 7C - Addition of 74 single-family units in the Island Lake Phase 7A, 7B, 7C - Addition of 74 single-family units to existing development   City Center Office Plaza - Three-story office building with a 1st floor bank & (15) 2021 Today's Dental - A 6,688 sq. ft. office building with two tenant spaces, one is on the south side of the bldg (15) 2016 City Center Plaza - A 6,688 sq. ft. office building with two tenant spaces, one is on the south side of the bldg (15) 2016 (15) 2016 (15) 2016 (15) 2016 (15) 2016 (15) 2016 (15) 2016                                                                                                                                                                                                                                                                                                                                                                                                                                                                                                                                                                                                                                                                                                                                                                                                                                                                                                                                                                                                                                   |                                                                                      | (18) 2021             |                                                                                        |              |                                                                                         | (19) 2019  | The Learning Experience - A 10,000 sq. ft. daycare facility for 150 children                                          |              | CDOWE                                                                     |             |
| Chamberlin Crossing - 12 unit single-family residential development(31) 2015ITC Storage Building - Build a 2,087 sq ft single story storage building with restroom(31) 2015Chamberlin Crossing - 12 unit single-family residential development(31) 2015ITC Storage Building - Build a 2,087 sq ft single story storage building with restroom(31) 2015Chick Fil-A - 4,990 sq ft restaurant with drive-through and a play area inside(14) 2018ITC Storage Building - Build a 2,087 sq ft single story storage building with restroom(31) 2015The Reserve At Island Lake - Phases 7A, 7B, 7C - Addition of 74 single-family(20) 2012Crity Center Office Plaza - Three-story office building with a 1st floor bank &<br>drive-thru lanes on the south side of the bldg(15) 2021ITC Storage Building - Build a 2,087 sq ft single story storage building with restroom(31) 2018Orchard Hills North - Twelve single-family residential sites(26) 2014The Reserve At Island Lake - Phases 7A, 7B, 7C - Addition of 74 single-family<br>residential units to existing development(20) 2012Orther Addition to existing light industrial building(26) 2017The Reserve At Island Lake - Phases 7A, 7B, 7C - Addition of 74 single-family<br>residential units to existing development(20) 2012Orther Addition to existing light industrial building(23) 2014The Reserve At Island Lake - Phases 7A, 7B, 7C - Addition of 74 single-family<br>residential units to existing development(20) 2012Orther Addition to existing light industrial building(23) 2014The Reserve At Island Lake - Phases 7A, 7B, 7C - Addition of 74 single-family<br>residential units to existing development(20) 2012Orther Addition to existi                                                                                                                                                                                                                                                                                                                                                                                                                                                                                                                                                                                                                                                                                                                                                                                                                                                                                                                                                                                                                                                                                                                                                                                        |                                                                                      | (10) 2021             |                                                                                        | (12) 2013    | • •                                                                                     | (20) 2014  |                                                                                                                       | (19) 2013    |                                                                           |             |
| Chick Fil-A - 4,990 sq ft restaurant with drive-through and a play area inside (14) 2018 for public use (20) 2014 for pub                                                                                                                                                                                                                                                                                                                                                                                                                                                                                                                                                                                                                                                                                                                                                                         | Chamberlin Crossing - 12 unit single-family residential development                  | (31) 2015             | ITC Storage Building - Build a 2,087 sq ft single story storage building with restroom | (31) 2018    |                                                                                         |            |                                                                                                                       | 10.0         |                                                                           |             |
| City Center Office Plaza - Three-story office building with a 1st floor bank & (15) 2021 Jaguar-Land Rover of Novi - Development of an approx. 53,211 sq ft retail motor dive-thru lanes on the south side of the bldg double                                                                                                                                                                                                                                                                                                                                                                                                                                                                                                                                                                                                                                                                                                                                                                          |                                                                                      |                       |                                                                                        | (* ) = • • • |                                                                                         |            |                                                                                                                       | (20) 2012    |                                                                           |             |
| drive-thru lanes on the south side of the bldg (25) 2014 rouge bend in Active bend in spaces, one is allow a sales facility with associated parking                                                                                                                                                                                                                                                                                                                                                                                                                                                                                                                                                                                                                                                                                                                                                                                                                                                                                                                                                                                                                                                                                                                                                                                                                                                                                                                                                                                                                                                                                                                                                                                                                                                                                                                                                                                                                                                                                                                                                                                                                                                                                                                                                                                                                                                                                                                                                                                                                                                                                                                                                                                                                                                                                                                                                    | City Center Office Plaza - Three-story office building with a 1st floor bank &       | . ,                   |                                                                                        | (23) 2017    |                                                                                         | . ,        |                                                                                                                       | (15) 0040    |                                                                           |             |
| Parc vista - Construct 44 single-ramity residential units                                                                                                                                                                                                                                                                                                                                                                                                                                                                                                                                                                                                                                                                                                                                                                                                                                                                                                                                                                                                                                                                                                                                                                                                                                                                                                                                                                                                                                                                                                                                                                                                                                                                                                                                                                                                                                                                                                                                                                                                                                                                                                                                                                                                                                                                                                                                                                                                                                                                                                                                                                                                                                                                                                                                                                                                                                              | drive-thru lanes on the south side of the bldg                                       | . ,                   | sales tacility with associated parking                                                 |              |                                                                                         | . ,        |                                                                                                                       | (15) 2016    |                                                                           |             |
|                                                                                                                                                                                                                                                                                                                                                                                                                                                                                                                                                                                                                                                                                                                                                                                                                                                                                                                                                                                                                                                                                                                                                                                                                                                                                                                                                                                                                                                                                                                                                                                                                                                                                                                                                                                                                                                                                                                                                                                                                                                                                                                                                                                                                                                                                                                                                                                                                                                                                                                                                                                                                                                                                                                                                                                                                                                                                                        |                                                                                      |                       |                                                                                        |              |                                                                                         | (31) 2021  | · · ·                                                                                                                 |              |                                                                           |             |