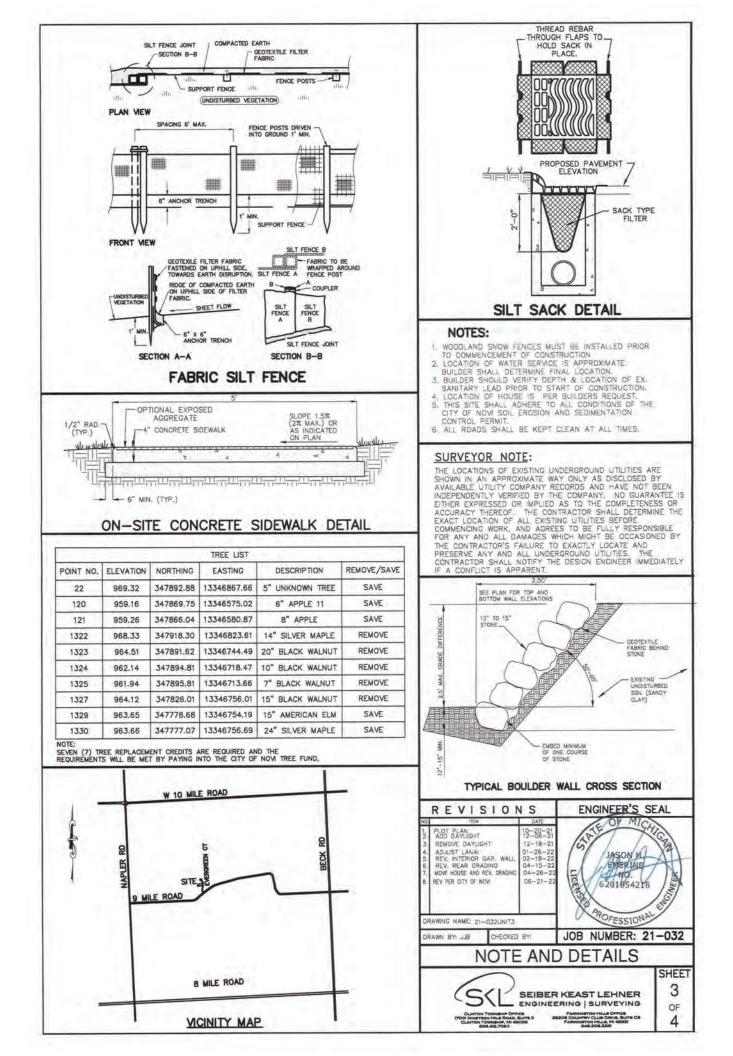

The City's Woodland Consultant reviewed the request and prepared a review letter dated July 12, 2022. Based on the plans provided, the applicant is proposing to remove five regulated woodland trees within an area mapped as city-regulated woodland. Therefore, seven woodland replacement credits would be required. The Woodland Consultant's review letter, which is attached, provides a detailed count and explanation of the required replacements. The proposed removals have no impact on any previously approved site plan, nor does it have any impact on any previous agreements. It should also be noted that the proposed removals are not located within any recorded conservation or preservation easements that abut and encroach onto the property. Please refer to the Woodland Consultant's review letter for additional information.

(2) a. Minor fills of three hundred (300) cubic yards or less and not exceeding ten thousand (10,000) square feet in a wetland area, providing the fill consists of clean, nonpolluting materials which will not cause siltation and do not contain soluble chemicals or organic matter which is biodegradable, and providing that any upland on the property is utilized to the greatest degree possible. All fills shall be stabilized with sod, or seeded, fertilized and mulched, or planted with other native vegetation, or riprapped as necessary to prevent soil erosion.