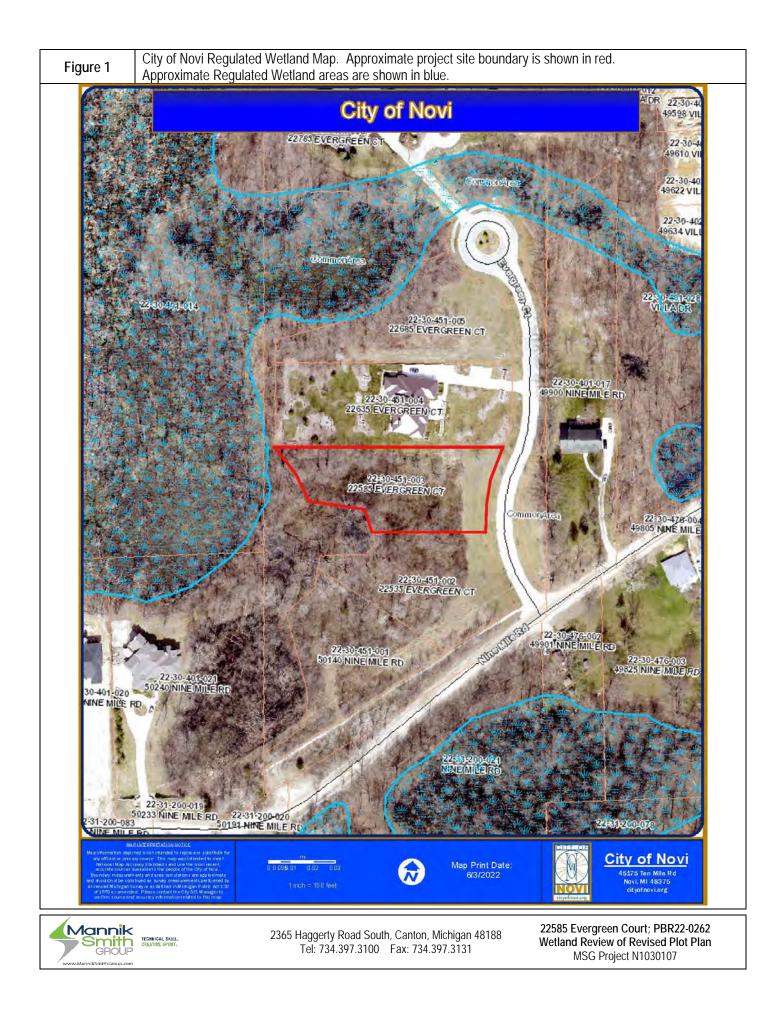

The City's Wetland Consultant reviewed the request and prepared a review letter dated July 8, 2022. Based on the plans provided, the applicant is proposing to fill 697 cubic yards of cityregulated wetland. The plot plan provided indicates a permanent wetland impact of 0.09 acres, a temporary wetland impact of 0.02 acres for silt fence and retaining wall construction (which is to be restored with wetland seed mix in a revised plot plan), permanent wetland buffer impact of 0.11 acres, and no temporary wetland buffer impact. In addition, the wetland is EGLE (Michigan Department of Environment, Great Lakes, and Energy) regulated. The applicant received an EGLE permit on September 16, 2022 for the proposed work.

The site contains a wetland conservation easement that encroaches 20 feet onto the rear of the property. The proposed construction and wetland fill does not impact the wetland conservation easement. Please refer to the Wetland Consultant's review letter for additional information.