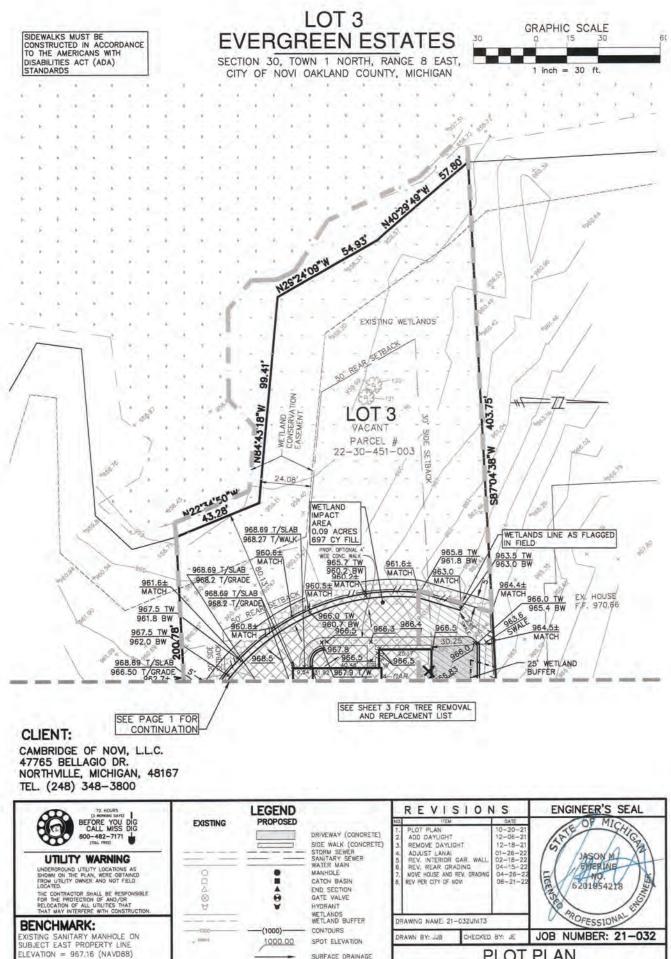

The City's Woodland Consultant reviewed the request and prepared a review letter dated July 12, 2022. Based on the plans provided, the applicant is proposing to remove five regulated woodland trees within an area mapped as city-regulated woodland. Therefore, seven woodland replacement credits would be required. The Woodland Consultant's review letter, which is attached, provides a detailed count and explanation of the required replacements. The proposed removals have no impact on any previously approved site plan, nor does it have any impact on any previous agreements. It should also be noted that the proposed removals are not located within any recorded conservation or preservation easements that abut and encroach onto the property. Please refer to the Woodland Consultant's review letter for additional information.

PLOT PLAN

DESCRIPTION: UNIT 3 OF EVERGREEN ESTATES, PART OF THE SOUTHEAST 1/4 OF SECTION 30.TOWN 1 NORTH, RANGE 8 EAST, NOVI TOWNSHIP, OAKLAND COUNTY, MICHIGAN

SURFACE DRAINAGE 11 SILT FENCE -X TREE FENCE EXSITING GRADE AB=1000.0 AS-BUILT GRADE EX. PEDESTAL EX. TRANSFORMER . EX. TREE TO BE SA