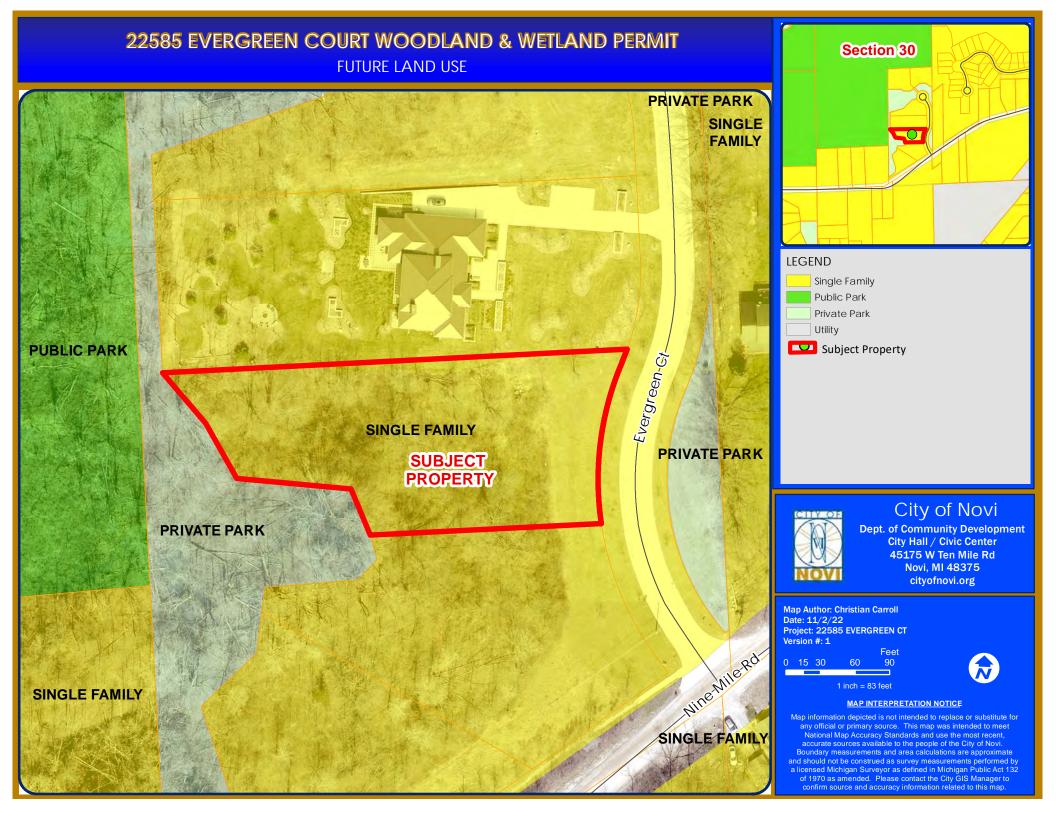

### 22585 EVERGREEN COURT WOODLAND & WETLAND PERMIT LOCATION

Subject Property

### City of Novi

Dept. of Community Development City Hall / Civic Center 45175 W Ten Mile Rd Novi, MI 48375 cityofnovi.org

Map Author: Christian Carroll Date: 11/2/22 Project: 22585 EVERGREEN CT Version #: 1 Feet 90

#### MAP INTERPRETATION NOTICE

Map information depicted is not intended to replace or substitute for any official or primary source. This map was intended to meet National Map Accuracy Standards and use the most recent, accurate sources available to the people of the City of Novi. Boundary measurements and area calculations are approximate and should not be construed as survey measurements performed by a licensed Michigan Public Act 132 of 1970 as amended. Please contact the City GIS Manager to confirm source and accuracy information related to this map.