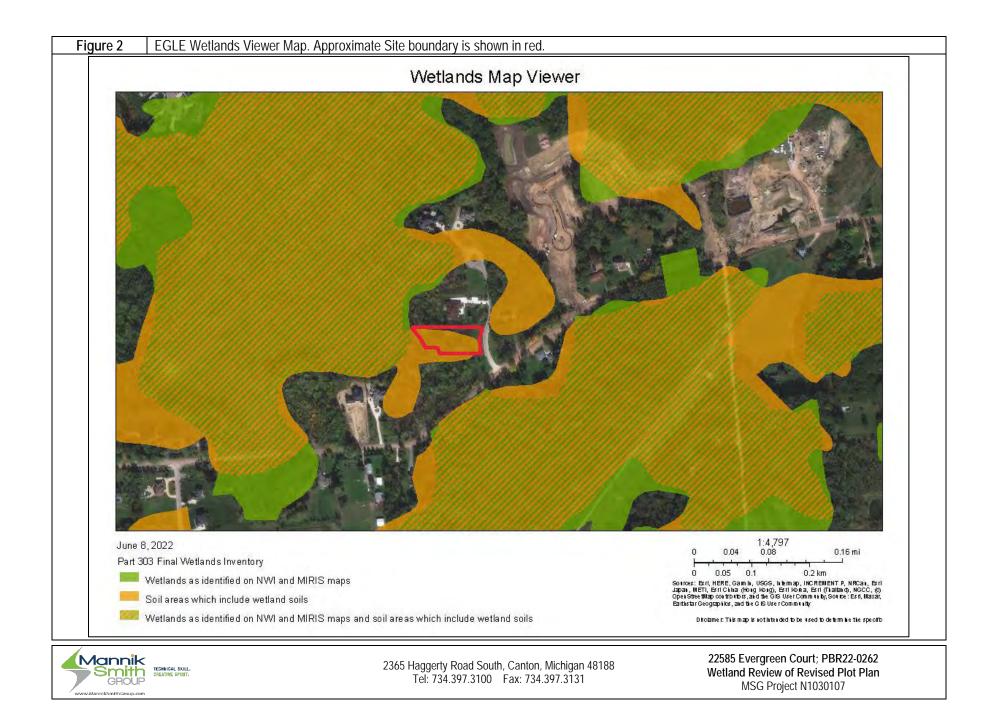

The City's Wetland Consultant reviewed the request and prepared a review letter dated July 8, 2022. Based on the plans provided, the applicant is proposing to fill 697 cubic yards of cityregulated wetland. The plot plan provided indicates a permanent wetland impact of 0.09 acres, a temporary wetland impact of 0.02 acres for silt fence and retaining wall construction (which is to be restored with wetland seed mix in a revised plot plan), permanent wetland buffer impact of 0.11 acres, and no temporary wetland buffer impact. In addition, the wetland is EGLE (Michigan Department of Environment, Great Lakes, and Energy) regulated. The applicant received an EGLE permit on September 16, 2022 for the proposed work.