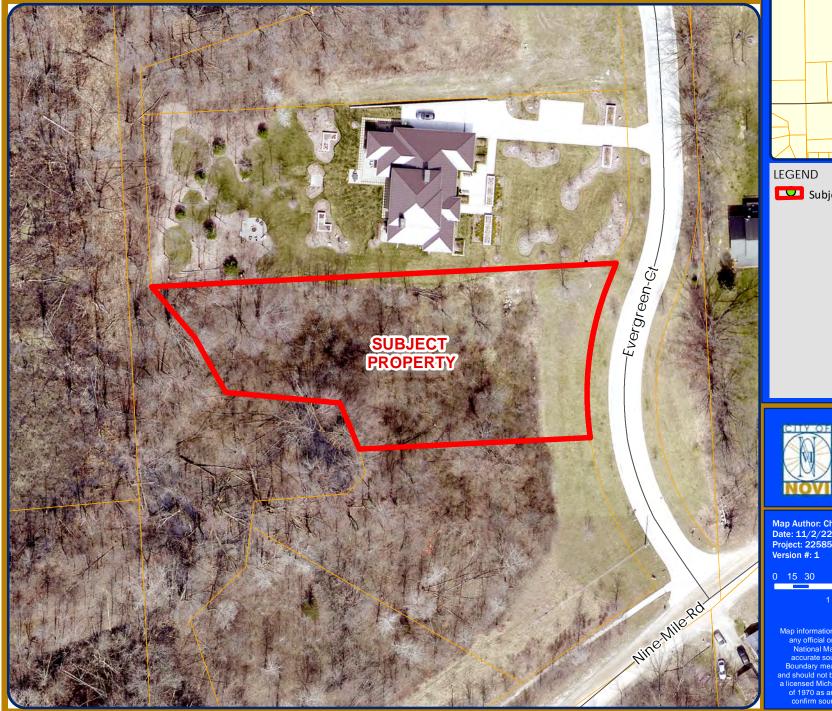

### MEMORANDUM

TO: MEMBERS OF THE PLANNING COMMISSION
FROM: CHRISTIAN CARROLL, PLANNER
SUBJECT: 22585 EVERGREEN CT WOODLAND & WETLAND PERMITS
DATE: NOVEMBER 4, 2022

The applicant, Cranbrook Custom Homes, seeks approval of a Woodland Use Permit and Wetland Use Permit, PBR22-0262, to remove five regulated woodland trees ranging in size from 7 to 20 inches diameter-at-breast-height (DBH) and to fill 697 cubic yards of city-regulated wetland from a lot located at 22585 Evergreen Court, also known as Lot 3 in Evergreen Estates. The site is located north of Nine Mile Road and west of Garfield Road in Section 30 of the City. The Planning Commission reviewed the plans for Evergreen Estates in 2004. The applicant is requesting the removal of five regulated woodland trees and proposing to fill 697 cubic yards of city-regulated wetland in order to construct a single-family residential structure.

### 22585 EVERGREEN COURT WOODLAND & WETLAND PERMIT LOCATION

Subject Property