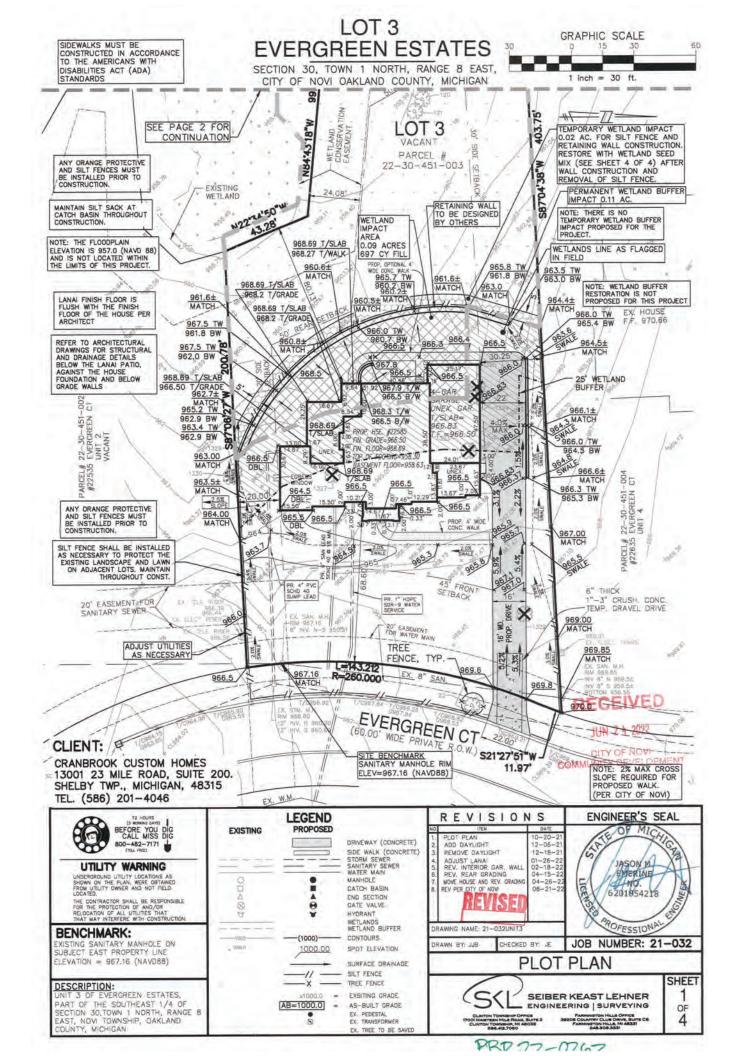

The City's Wetland Consultant reviewed the request and prepared a review letter dated July 8, 2022. Based on the plans provided, the applicant is proposing to fill 697 cubic yards of cityregulated wetland. The plot plan provided indicates a permanent wetland impact of 0.09 acres, a temporary wetland impact of 0.02 acres for silt fence and retaining wall construction (which is to be restored with wetland seed mix in a revised plot plan), permanent wetland buffer impact of 0.11 acres, and no temporary wetland buffer impact. In addition, the wetland is EGLE (Michigan Department of Environment, Great Lakes, and Energy) regulated. The applicant received an EGLE permit on September 16, 2022 for the proposed work.

The site contains a wetland conservation easement that encroaches 20 feet onto the rear of the property. The proposed construction and wetland fill does not impact the wetland conservation easement. Please refer to the Wetland Consultant's review letter for additional information.

PLOT PLAN

DESCRIPTION: UNIT 3 OF EVERGREEN ESTATES, PART OF THE SOUTHEAST 1/4 OF SECTION 30.TOWN 1 NORTH, RANGE 8 EAST, NOVI TOWNSHIP, OAKLAND COUNTY, MICHIGAN

SURFACE DRAINAGE 11 SILT FENCE -X TREE FENCE EXSITING GRADE AB=1000.0 AS-BUILT GRADE EX. PEDESTAL EX. TRANSFORMER . EX. TREE TO BE SA