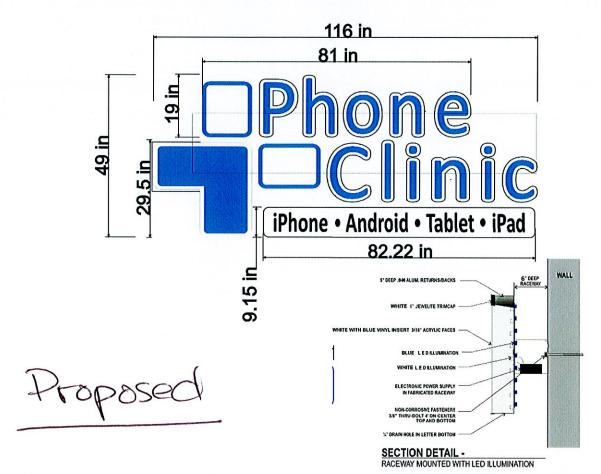

#### Request

The applicant is requesting variance from the City of Novi Code of Ordinances Section 28-5(b)(1)a for a proposed 39.5 square foot wall sign, based on the setback from the centerline of Grand River Avenue the sign is oversized by 2 square feet. This property is zoned Town Center-1 (TC-1).