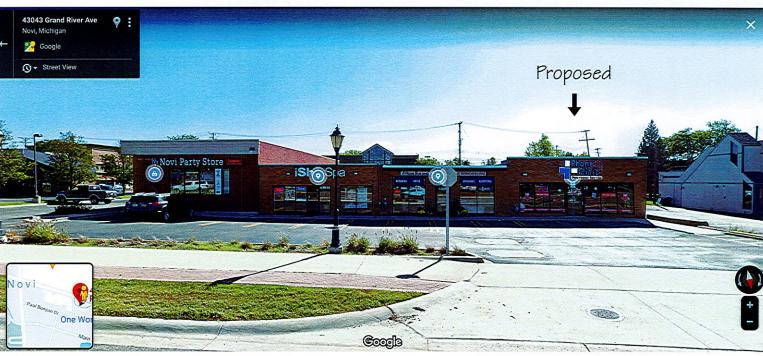

### **Property Characteristics**

Zoning District: Town Center-1

Location: East of Novi Road and South of Grand River Avenue

Parcel #: 50-22-23-104-010

#### Request

The applicant is requesting variance from the City of Novi Code of Ordinances Section 28-5(b)(1)a for a proposed 39.5 square foot wall sign, based on the setback from the centerline of Grand River Avenue the sign is oversized by 2 square feet. This property is zoned Town Center-1 (TC-1).