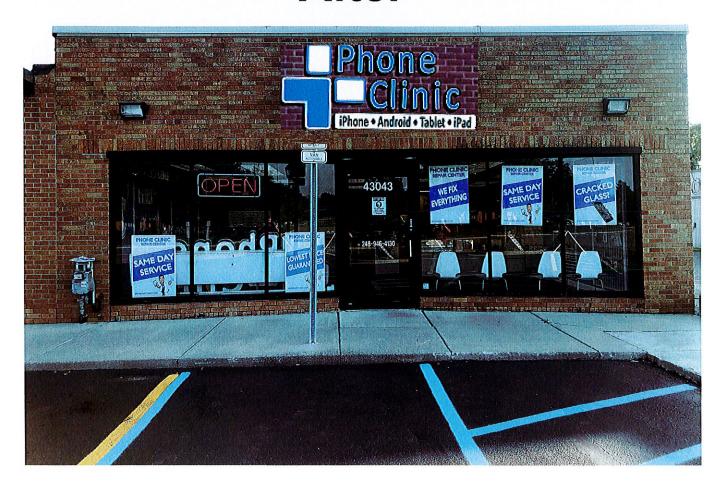

#### Request

The applicant is requesting variance from the City of Novi Code of Ordinances Section 28-5(b)(1)a for a proposed 39.5 square foot wall sign, based on the setback from the centerline of Grand River Avenue the sign is oversized by 2 square feet. This property is zoned Town Center-1 (TC-1).