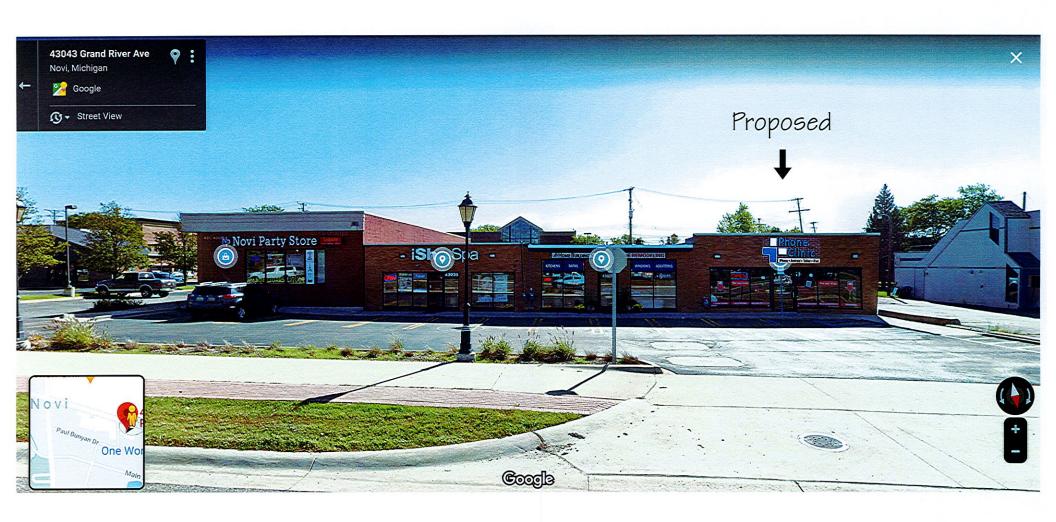

### **Property Characteristics**

Zoning District: Town Center-1

Location: East of Novi Road and South of Grand River Avenue

Parcel #: 50-22-23-104-010

#### Request

The applicant is requesting variance from the City of Novi Code of Ordinances Section 28-5(b)(1)a for a proposed 39.5 square foot wall sign, based on the setback from the centerline of Grand River Avenue the sign is oversized by 2 square feet. This property is zoned Town Center-1 (TC-1).