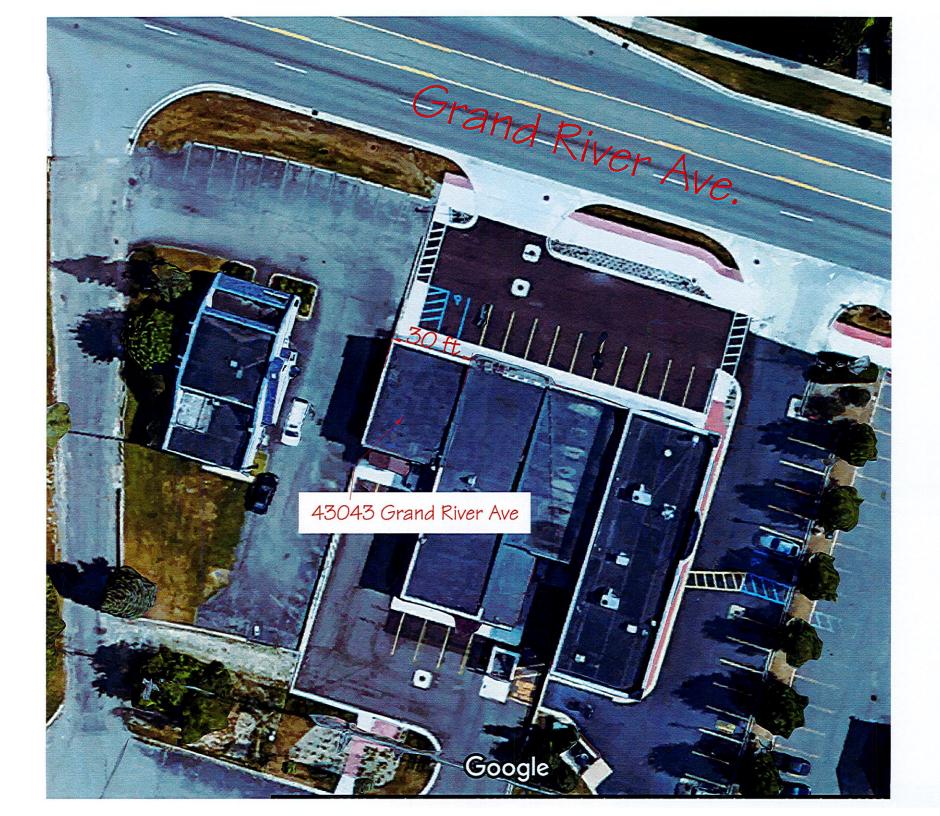

### **Property Characteristics**

Zoning District: Town Center-1

Location: East of Novi Road and South of Grand River Avenue

Parcel #: 50-22-23-104-010