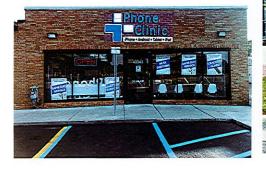

#### Request

The applicant is requesting variance from the City of Novi Code of Ordinances Section 28-5(b)(1)a for a proposed 39.5 square foot wall sign, based on the setback from the centerline of Grand River Avenue the sign is oversized by 2 square feet. This property is zoned Town Center-1 (TC-1).