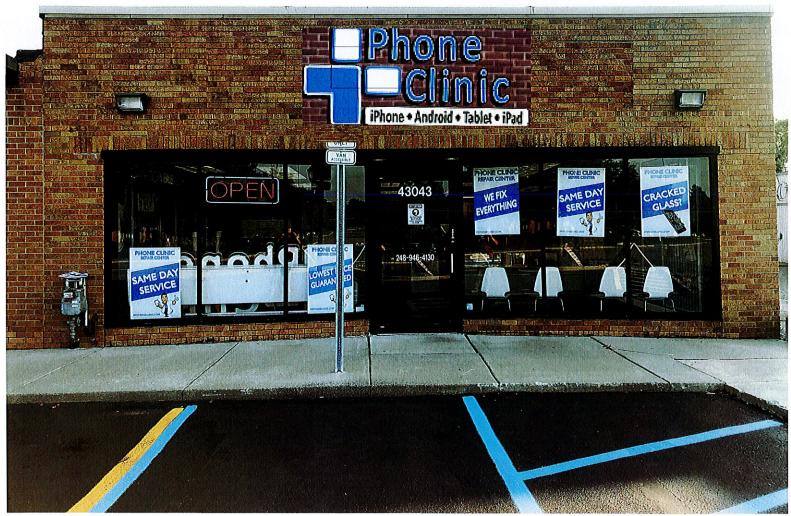

#### Request

The applicant is requesting variance from the City of Novi Code of Ordinances Section 28-5(b)(1)a for a proposed 39.5 square foot wall sign, based on the setback from the centerline of Grand River Avenue the sign is oversized by 2 square feet. This property is zoned Town Center-1 (TC-1).