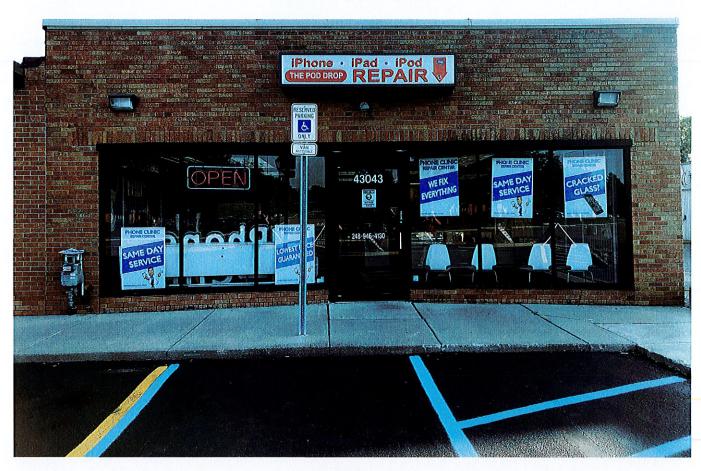

#### Request

The applicant is requesting variance from the City of Novi Code of Ordinances Section 28-5(b)(1)a for a proposed 39.5 square foot wall sign, based on the setback from the centerline of Grand River Avenue the sign is oversized by 2 square feet. This property is zoned Town Center-1 (TC-1).