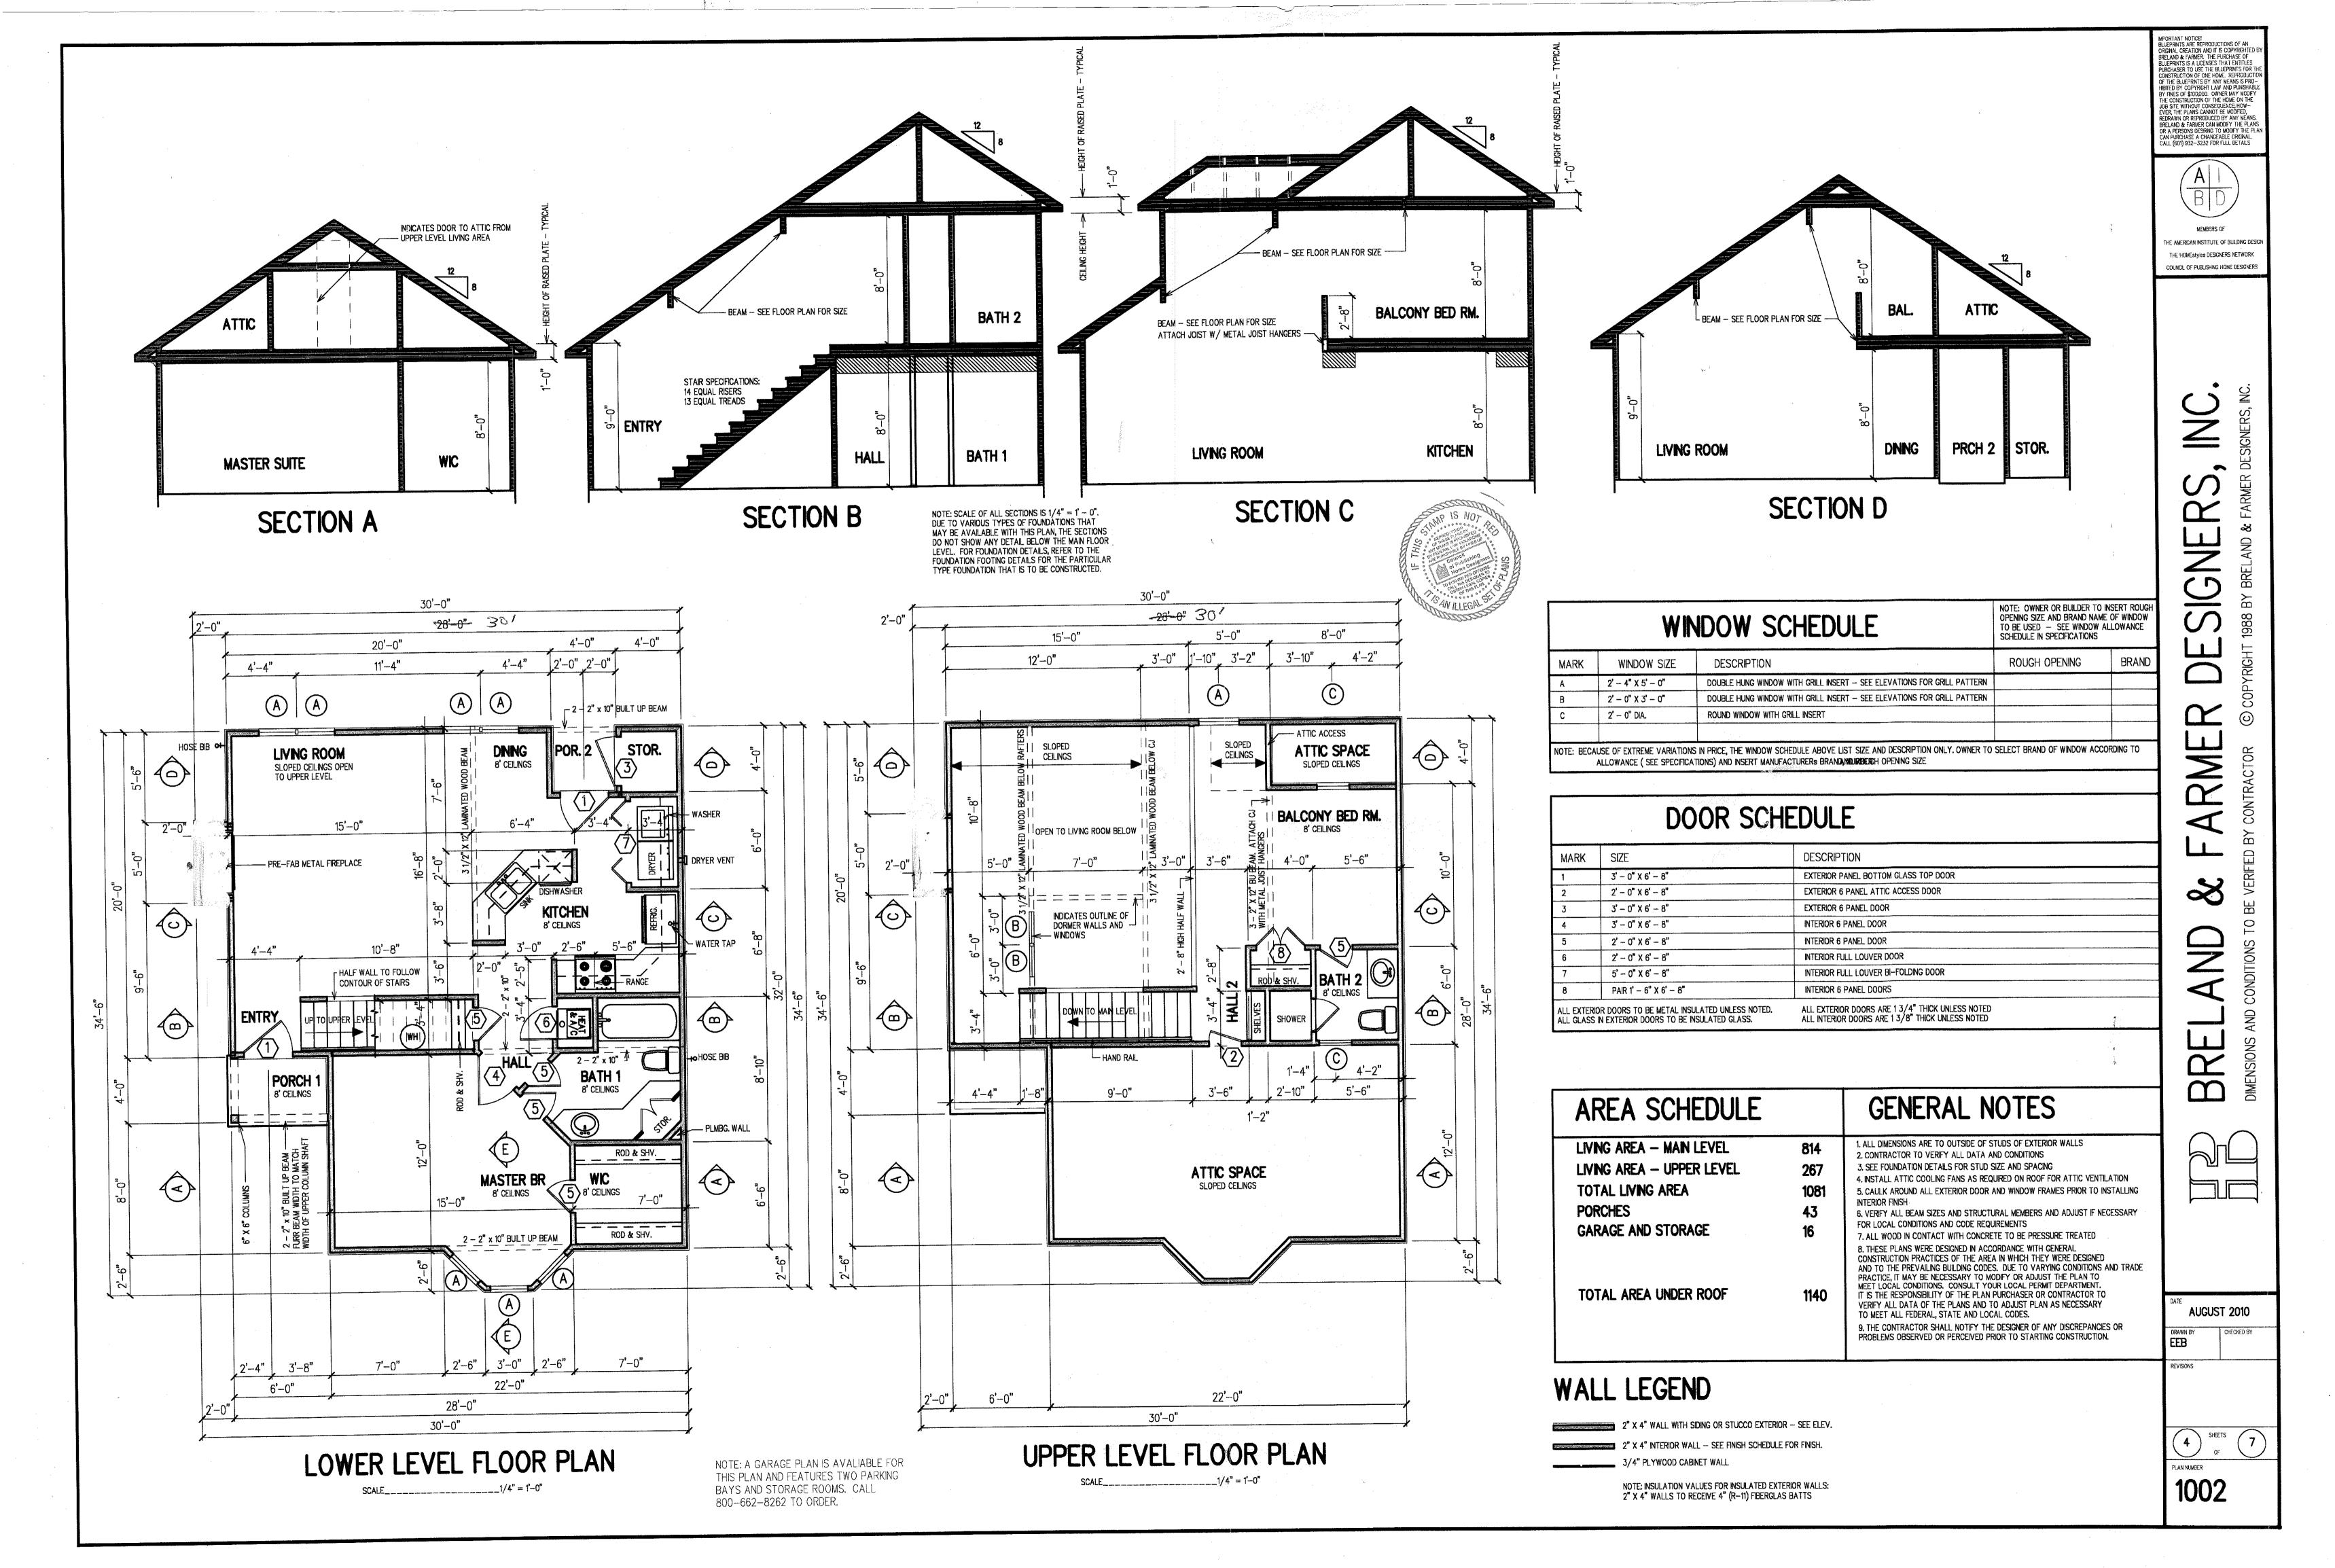

#### Request

The applicant is requesting variances from the Novi Zoning Ordinance Section 4.19G for a proposed accessory structure less than 10 feet away from garage, 10 feet minimum required; Section 3.1.5 for minimum side yard setback of 5 feet, 10 feet required, a lot coverage of 33%, 25% allowed, a proposed front yard setback from road of 25 feet, 30 feet minimum required. This property is zoned Single Family Residential (R-4).