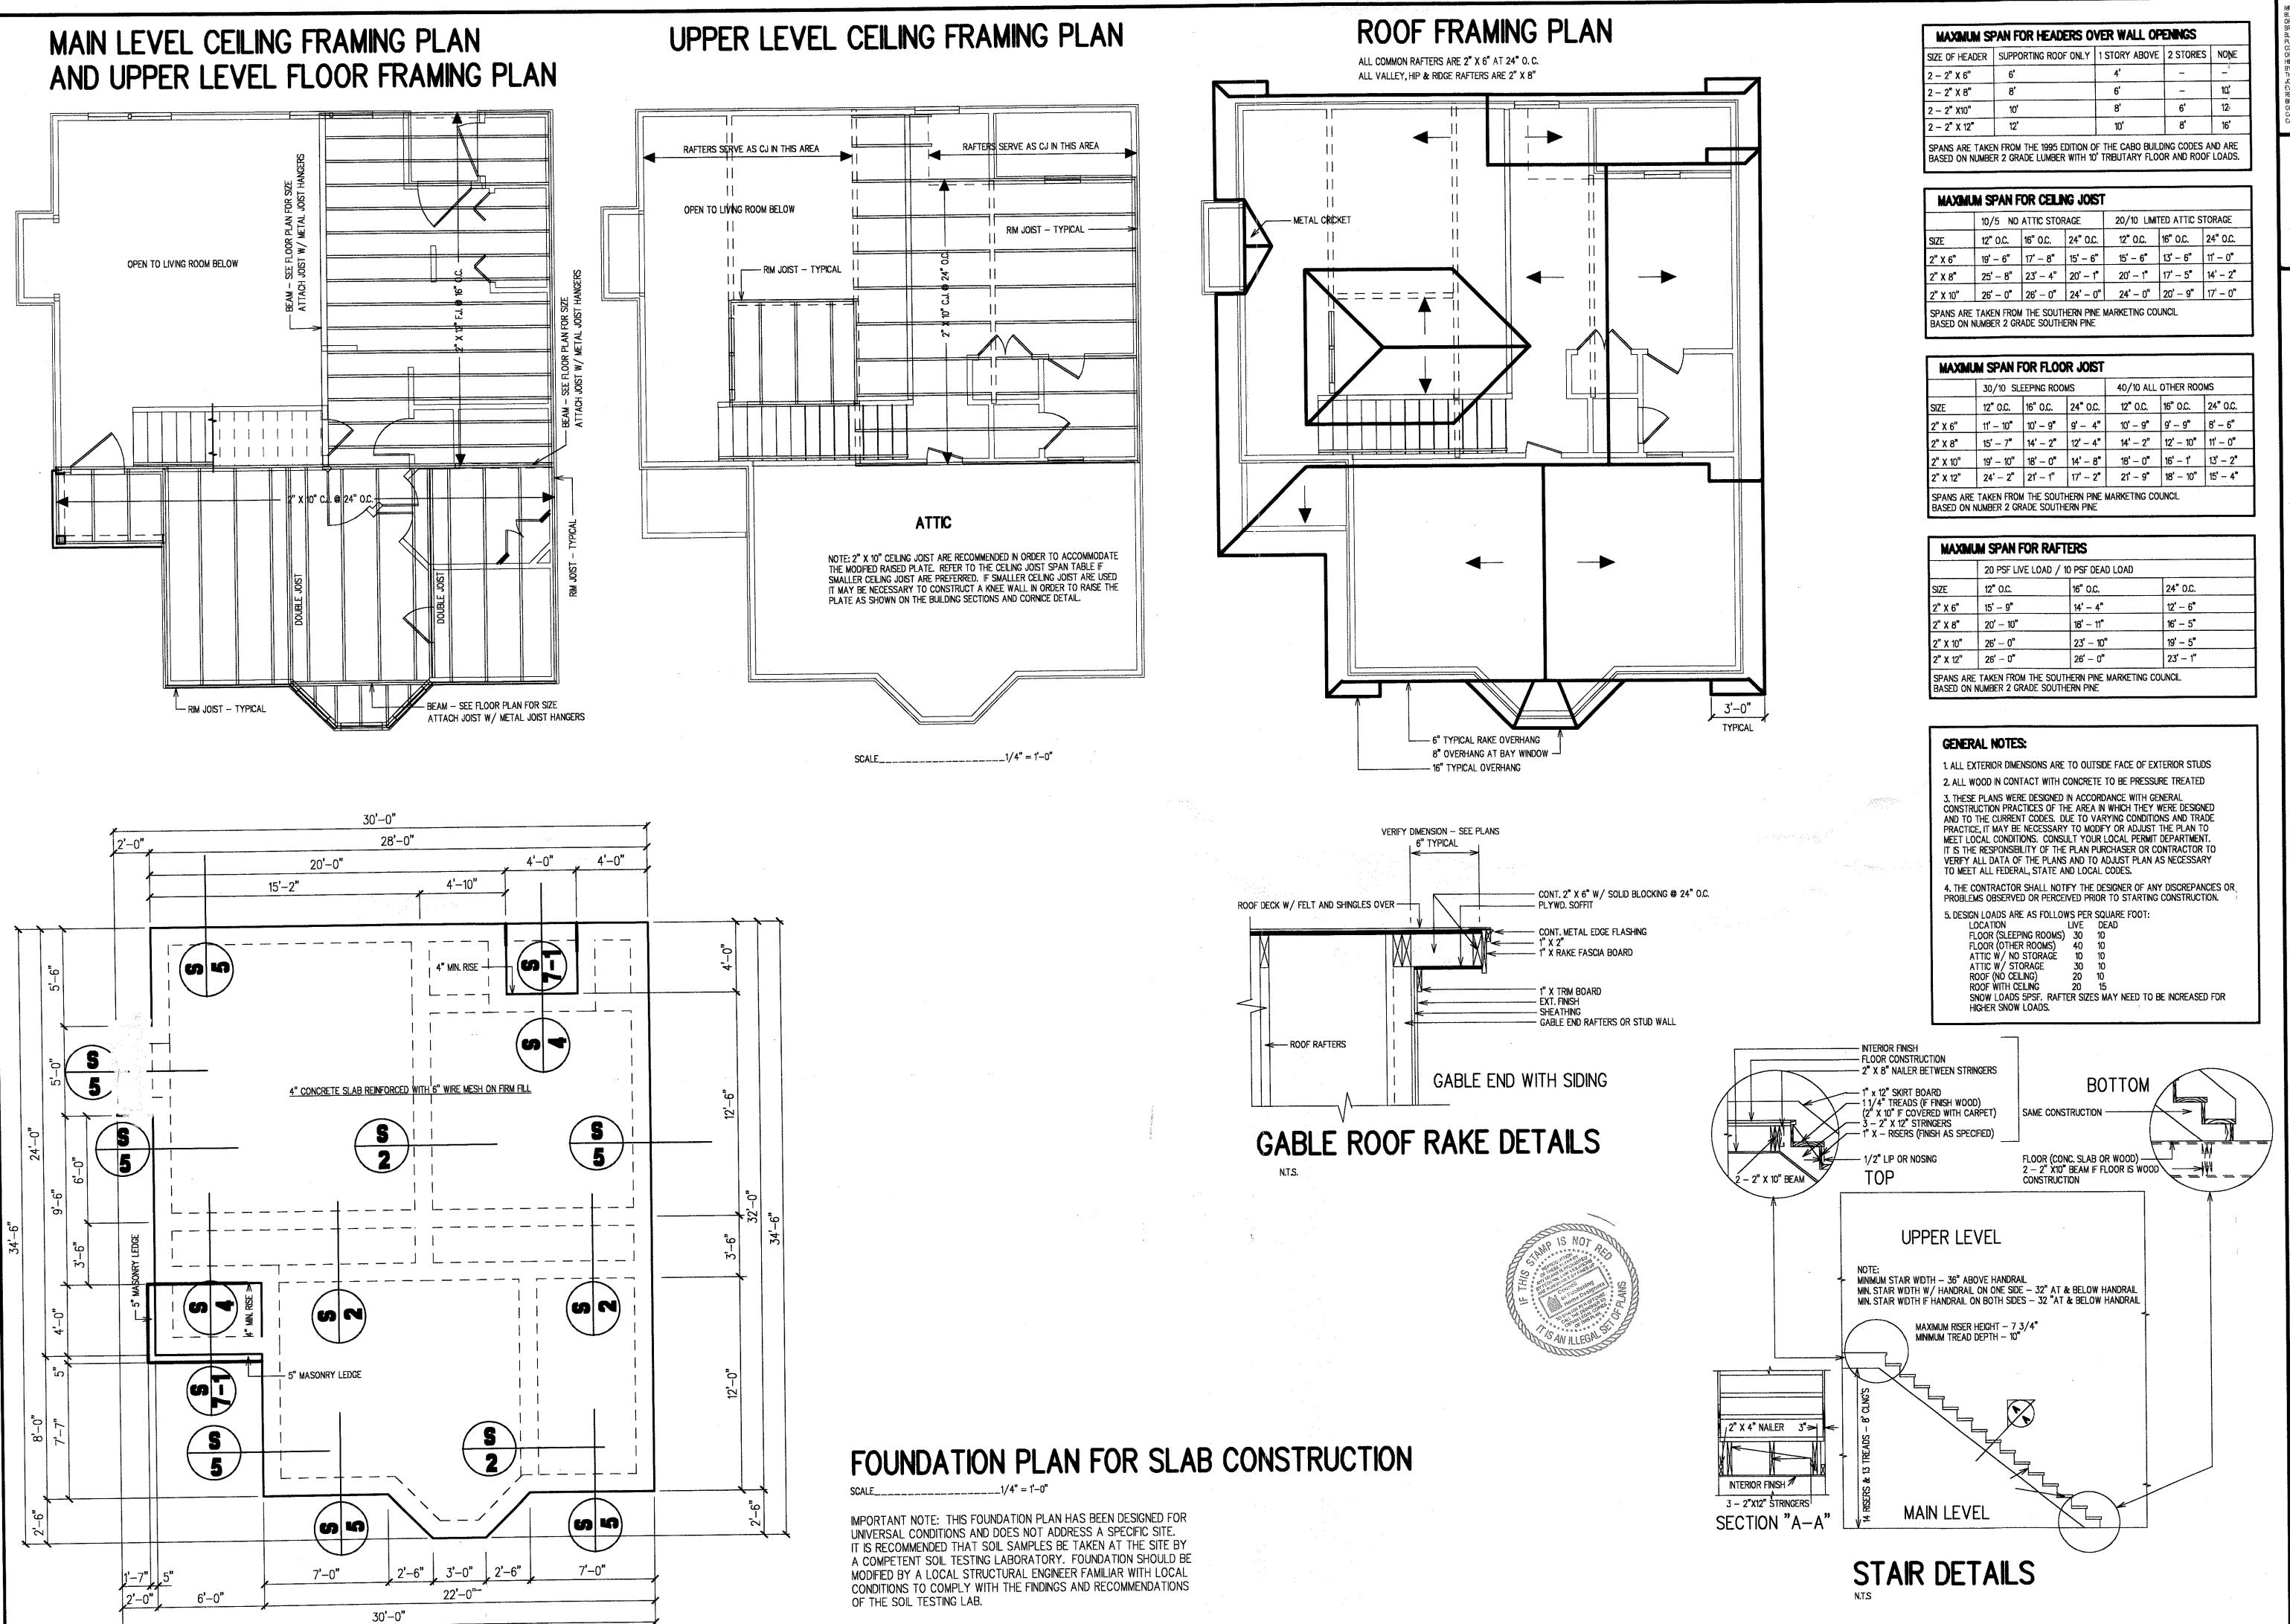

#### Request

The applicant is requesting variances from the Novi Zoning Ordinance Section 4.19G for a proposed accessory structure less than 10 feet away from garage, 10 feet minimum required; Section 3.1.5 for minimum side yard setback of 5 feet, 10 feet required, a lot coverage of 33%, 25% allowed, a proposed front yard setback from road of 25 feet, 30 feet minimum required. This property is zoned Single Family Residential (R-4).