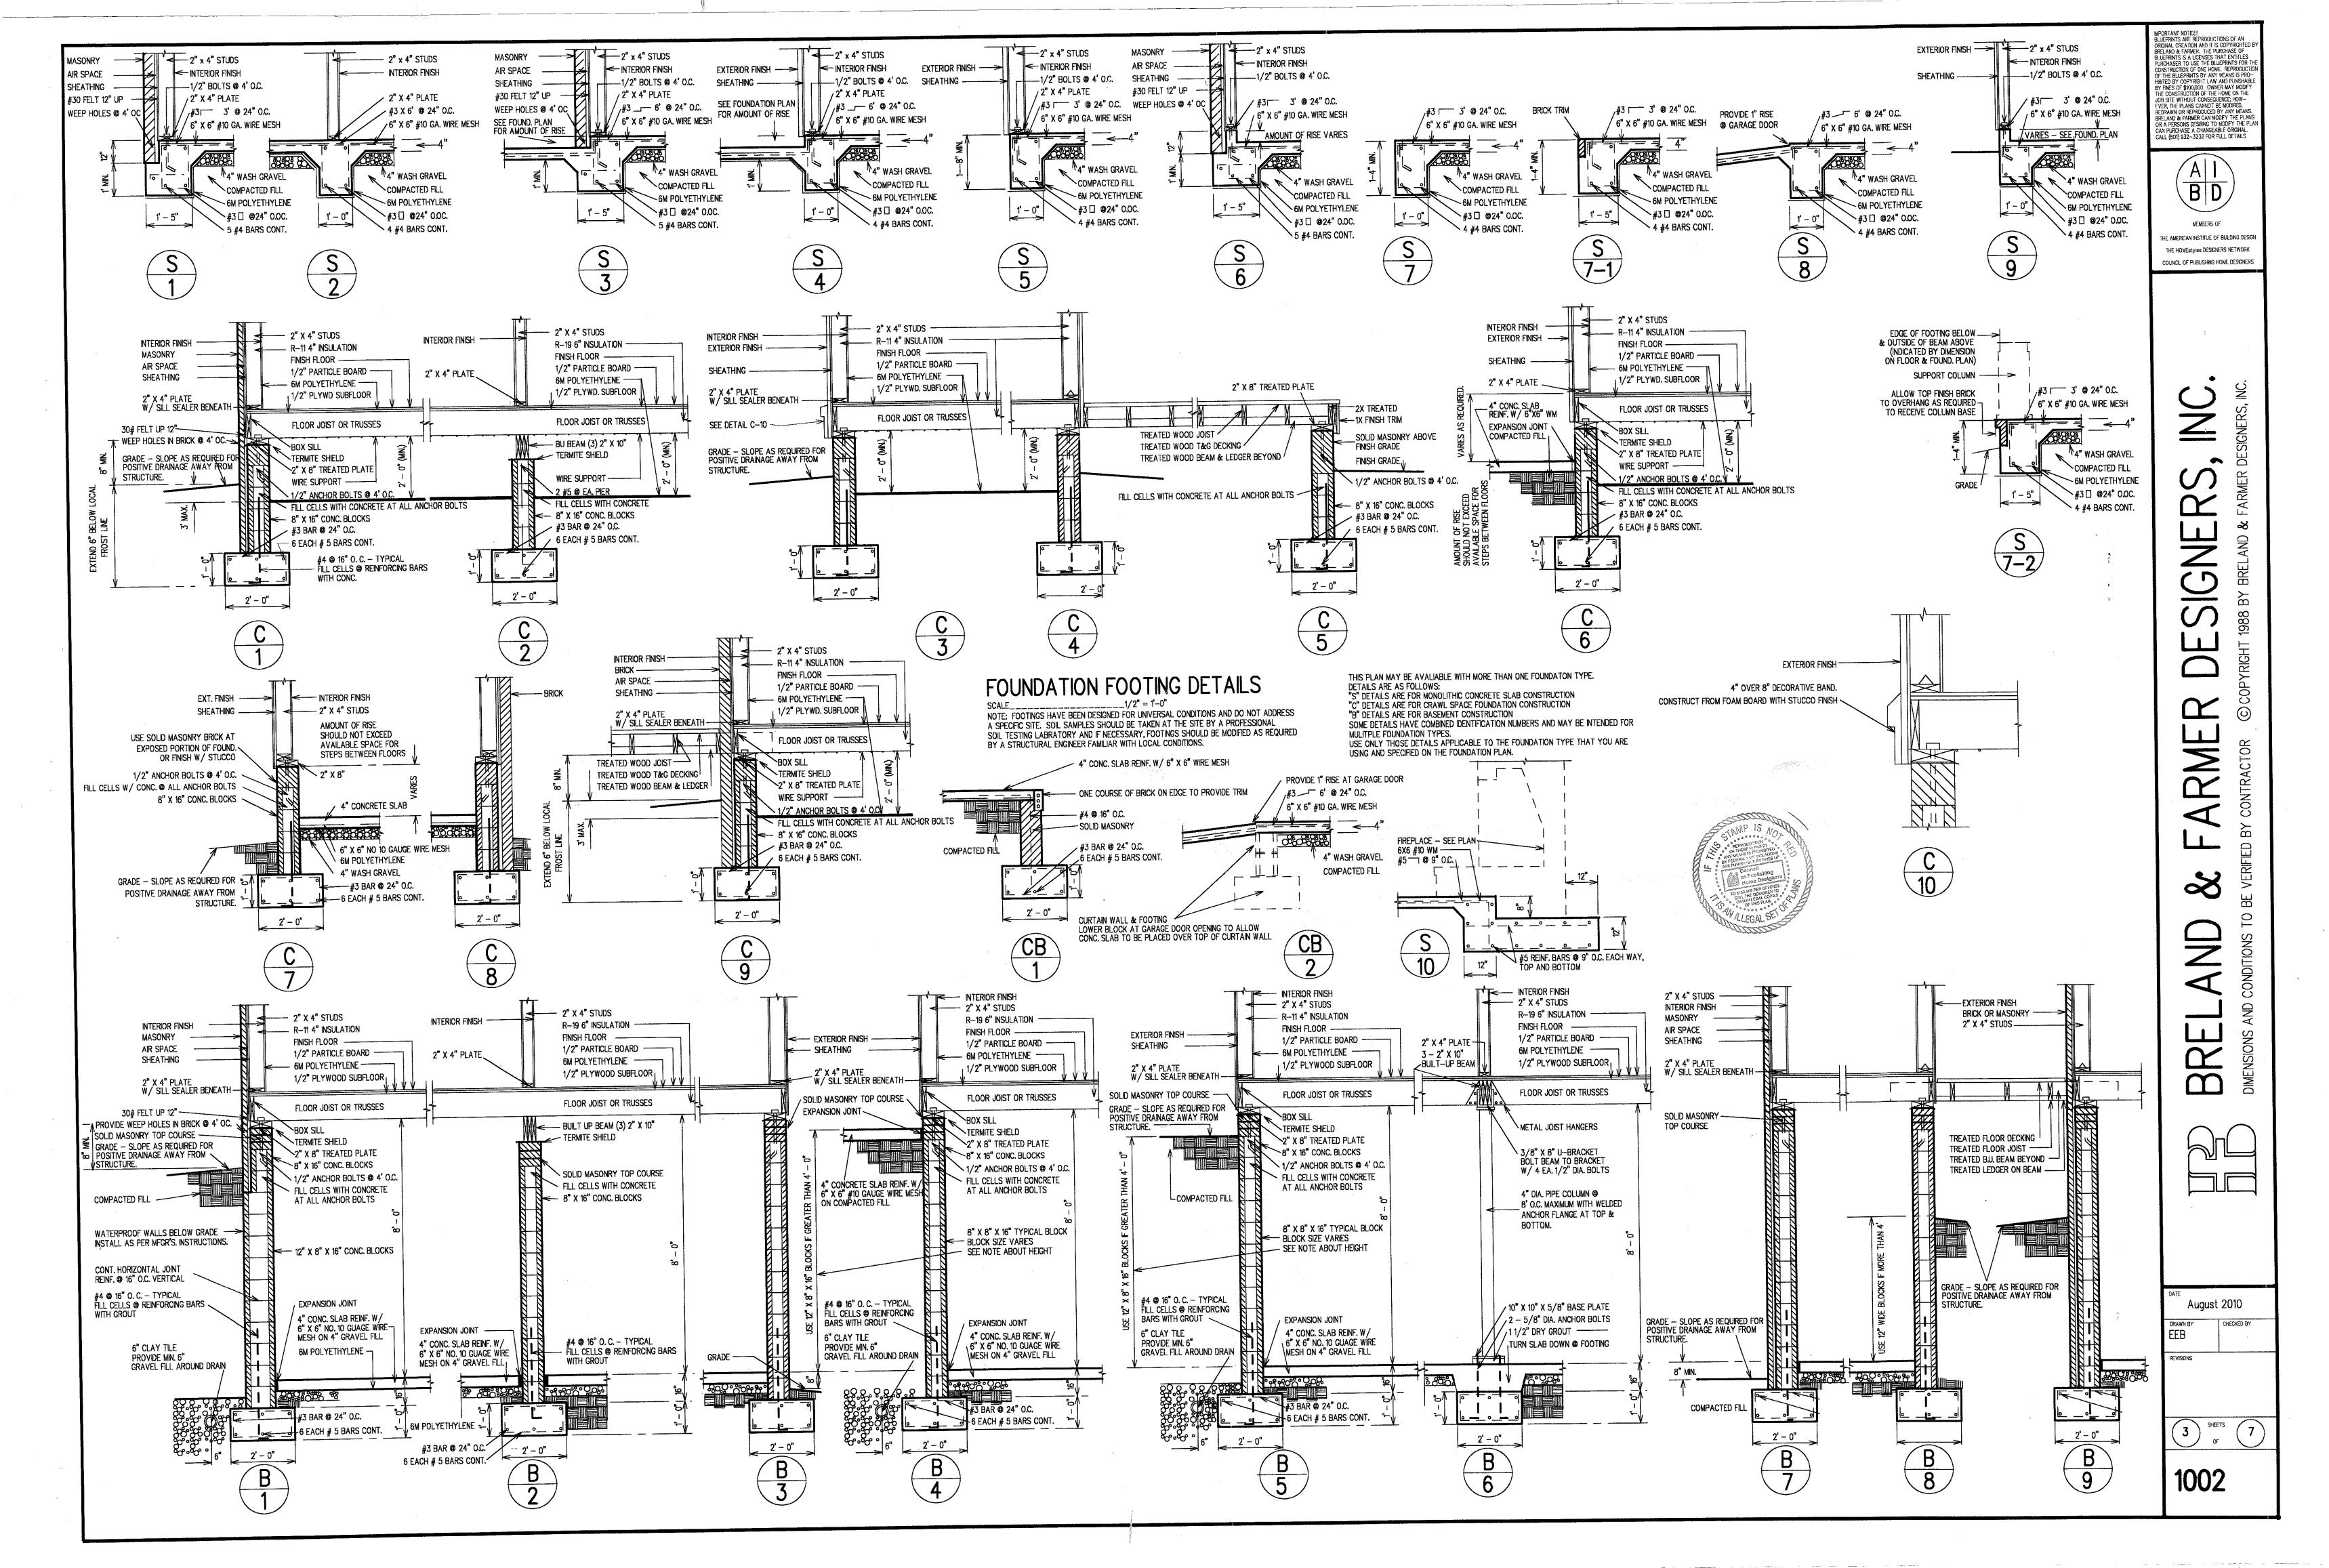

#### Request

The applicant is requesting variances from the Novi Zoning Ordinance Section 4.19G for a proposed accessory structure less than 10 feet away from garage, 10 feet minimum required; Section 3.1.5 for minimum side yard setback of 5 feet, 10 feet required, a lot coverage of 33%, 25% allowed, a proposed front yard setback from road of 25 feet, 30 feet minimum required. This property is zoned Single Family Residential (R-4).