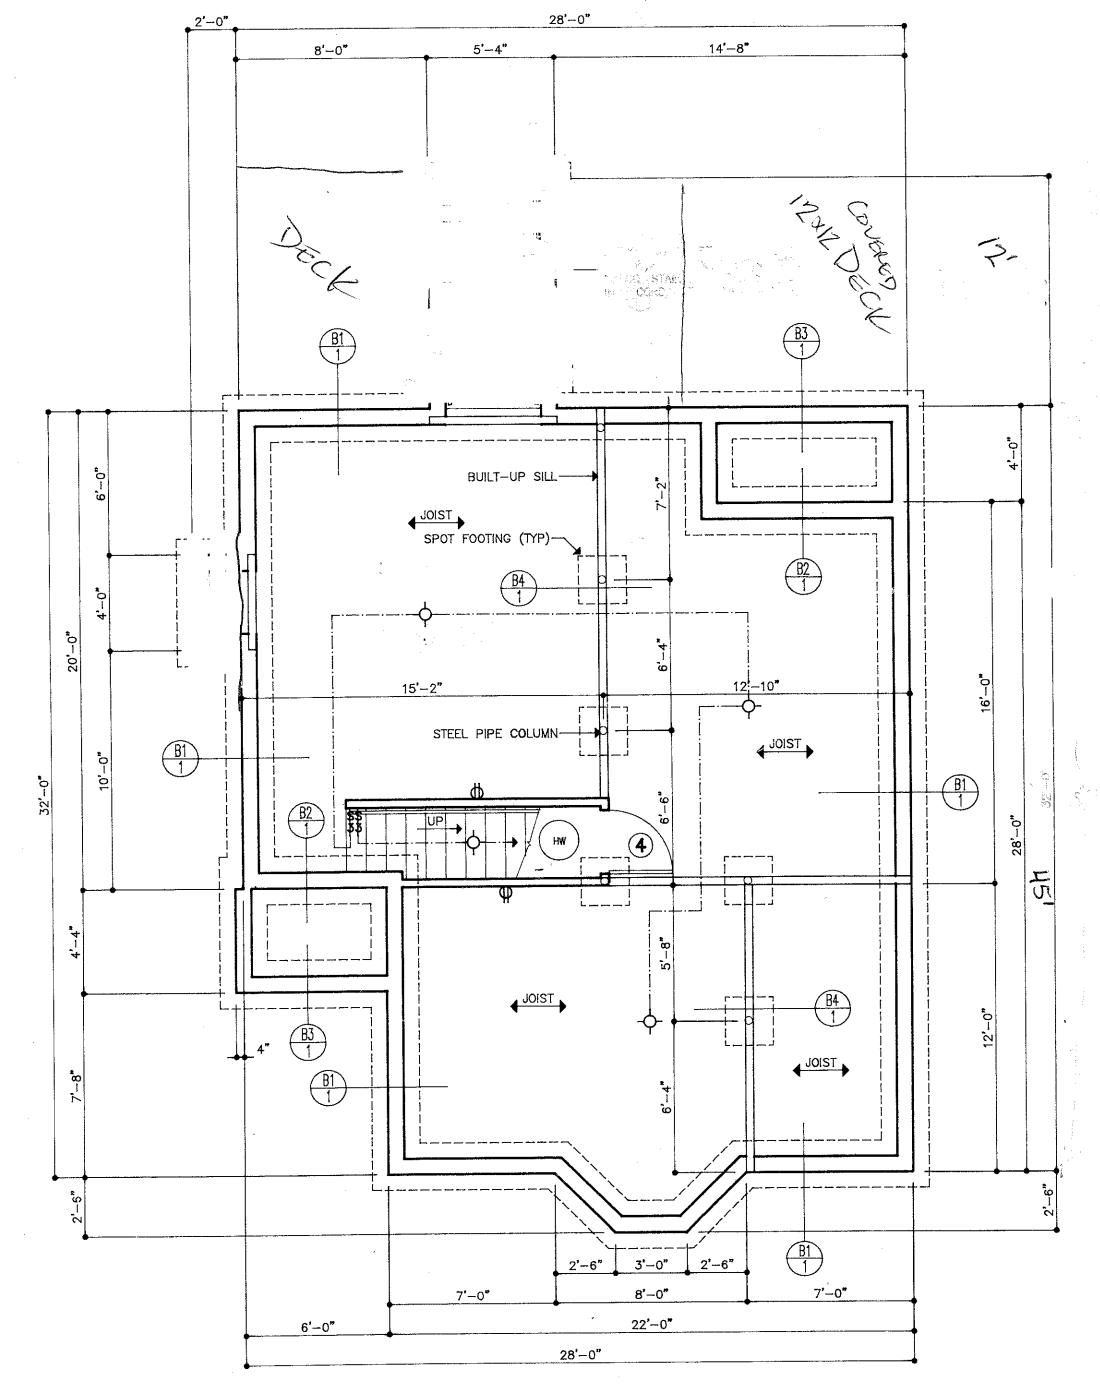

#### Request

The applicant is requesting variances from the Novi Zoning Ordinance Section 4.19G for a proposed accessory structure less than 10 feet away from garage, 10 feet minimum required; Section 3.1.5 for minimum side yard setback of 5 feet, 10 feet required, a lot coverage of 33%, 25% allowed, a proposed front yard setback from road of 25 feet, 30 feet minimum required. This property is zoned Single Family Residential (R-4).