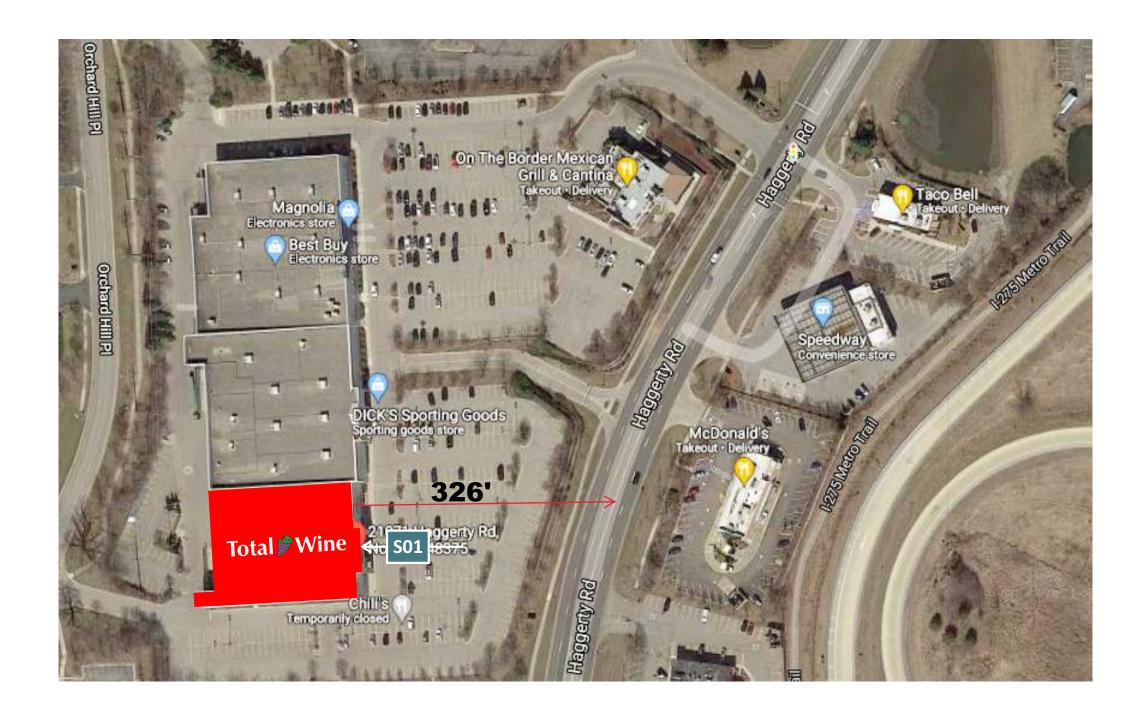

### **Property Characteristics**

Zoning District: Office Service Commercial

Location: West of Haggerty Road and North of Eight Mile Road

Parcel #: 50-22-10-301-130

#### **Request**

The applicant is requesting variances from The City of Novi Code of Ordinance Section 28-5(b)(1)a for a 236.50 square foot sign for the new Total Wine & More location. A 65 square foot sign is permitted by code; the proposed sign is oversized by 171.5 square feet. This property is zoned Office Service Commercial (OSC).