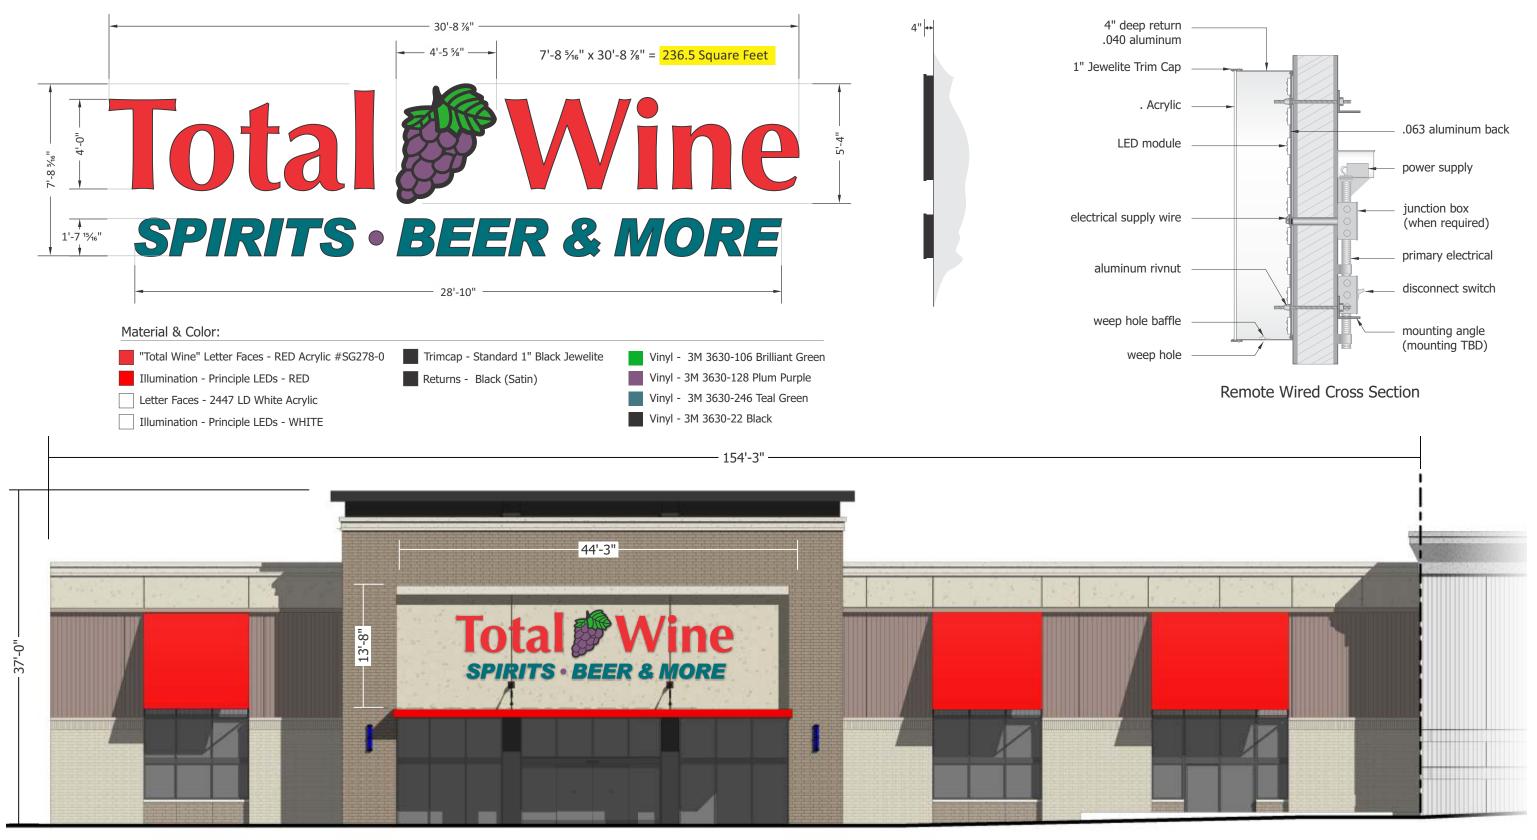

#### **Request**

The applicant is requesting variances from The City of Novi Code of Ordinance Section 28-5(b)(1)a for a 236.50 square foot sign for the new Total Wine & More location. A 65 square foot sign is permitted by code; the proposed sign is oversized by 171.5 square feet. This property is zoned Office Service Commercial (OSC).