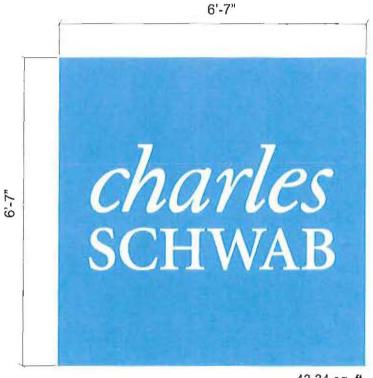

**DESIGN DRAWING** 4 of 19 Request Number:

**DEV-CHSW-77523-R13** 

W:\Charles Schwab\Art\Drawings\

43.34 sq. ft.

Scale: 1/2"=1'-0"

Qty. 1

Painted aluminum cabinet sign with push through copy 3/4" frosted clear plex with translucent white vinyl overlay on letters. Halo light out the back side with blue. returns brushed stainless

43.34 sq. ft. (MAX SIZE ALLOWANCE TO ACCOMMODATE 70% OF MAIN FRONTAGE)

**SECTION DETAIL** 

3/8"=1"-0"

| Date: 07-24-13      | Project Nam      | e:<br>Charles Schwab | · · · · · · · · · · · · · · · · · · · |  |
|---------------------|------------------|----------------------|---------------------------------------|--|
| Scale:              | Address:         | 43251Crescent blvd   |                                       |  |
| Drawn:<br>Hermes A. | City / State:    | Novi, MI 48375       |                                       |  |
| Sales:<br>Nicole F. | Client Approval: |                      | Date:                                 |  |