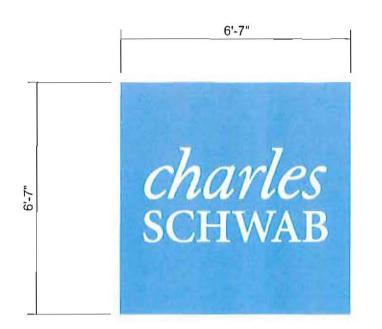

**DESIGN DRAWING** 4 of 19 Request Number:

**DEV-CHSW-77523-R13** 

W:\Charles Schwab\Art\Drawings\

43.34 sq. ft.

Scale: 1/2"=1'-0"

Qty. 1

Painted aluminum cabinet sign with push through copy 3/4" frosted clear plex with translucent white vinyl overlay on letters. Halo light out the back side with blue. returns brushed stainless

43.34 sq. ft. (MAX SIZE ALLOWANCE TO ACCOMMODATE 70% OF MAIN FRONTAGE)

**SECTION DETAIL** 

3/8"=1"-0"

| Date: 07-24-13      | Project Nam      | e:<br>Charles Schwab | · · · · · · · · · · · · · · · · · · · |  |
|---------------------|------------------|----------------------|---------------------------------------|--|
| Scale:              | Address:         | 43251Crescent blvd   |                                       |  |
| Drawn:<br>Hermes A. | City / State:    | Novi, MI 48375       |                                       |  |
| Sales:<br>Nicole F. | Client Approval: |                      | Date:                                 |  |