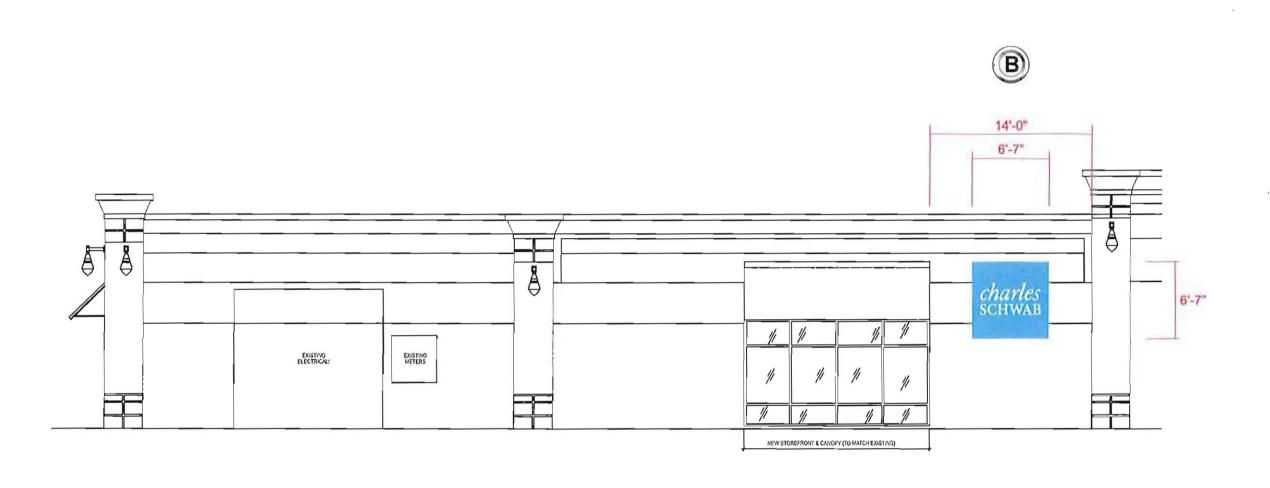

**DESIGN DRAWING** 1 of 19 Request Number:

**DEV-CHSW-77523-R13** 

W:\Charles Schwab\Art\Drawings\

| * |  |  |
|---|--|--|
|   |  |  |
|   |  |  |
|   |  |  |

**REAR (NORTH) ELEVATION** 

Scale: 1/8" = 1'-0"

**DESIGN DRAWING** 4 of 19 Request Number:

**DEV-CHSW-77523-R13** 

W:\Charles Schwab\Art\Drawings\

43.34 sq. ft.

Scale: 1/2"=1'-0"

Qty. 1

Painted aluminum cabinet sign with push through copy 3/4" frosted clear plex with translucent white vinyl overlay on letters. Halo light out the back side with blue. returns brushed stainless

43.34 sq. ft. (MAX SIZE ALLOWANCE TO ACCOMMODATE 70% OF MAIN FRONTAGE)

**SECTION DETAIL** 

3/8"=1"-0"

| Date: 07-24-13      | Project Nam      | e:<br>Charles Schwab | · · · · · · · · · · · · · · · · · · · |  |
|---------------------|------------------|----------------------|---------------------------------------|--|
| Scale:              | Address:         | 43251Crescent blvd   |                                       |  |
| Drawn:<br>Hermes A. | City / State:    | Novi, MI 48375       |                                       |  |
| Sales:<br>Nicole F. | Client Approval: |                      | Date:                                 |  |