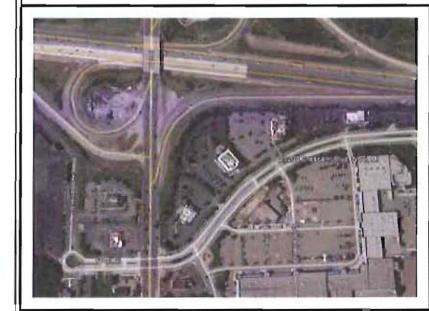

# SITE PLAN

## **AREA MAP**

| Date: 07-24-13      | Project Name:<br>Charles Schwab |       |
|---------------------|---------------------------------|-------|
| Scale:<br>NTS       | Address: 43251Crescent blvd     |       |
| Drawn:<br>Hermes A. | City / State: Novi, MI 48375    |       |
| Sales:<br>Nicote F. | Client Approval:                | Date: |