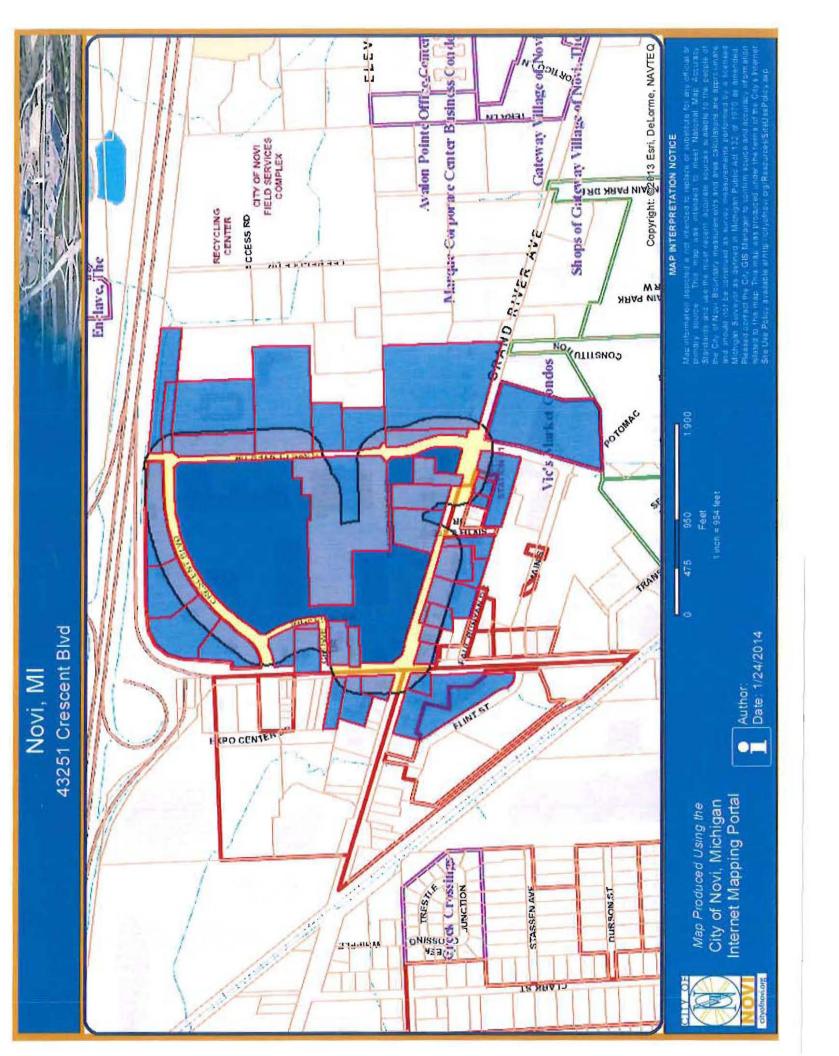

### Case No. PZ14-0001 - Charles Schwab

Location: 43251 Crescent Blvd.

### Zoning District: TC, Town Center

The applicant is requesting a variance from CITY OF NOVI, CODE OF ORDINANCES, Section 28-5(3) to allow a second wall sign of 43.3 square feet located on the north side of a retail tenant suite. The property is located east of Novi Road and north of Grand River Ave.

## **AREA MAP**

| Date: 07-24-13      | Project Name:<br>Charles Schwab |       |
|---------------------|---------------------------------|-------|
| Scale:<br>NTS       | Address: 43251Crescent blvd     |       |
| Drawn:<br>Hermes A. | City / State: Novi, MI 48375    |       |
| Sales:<br>Nicote F. | Client Approval:                | Date: |