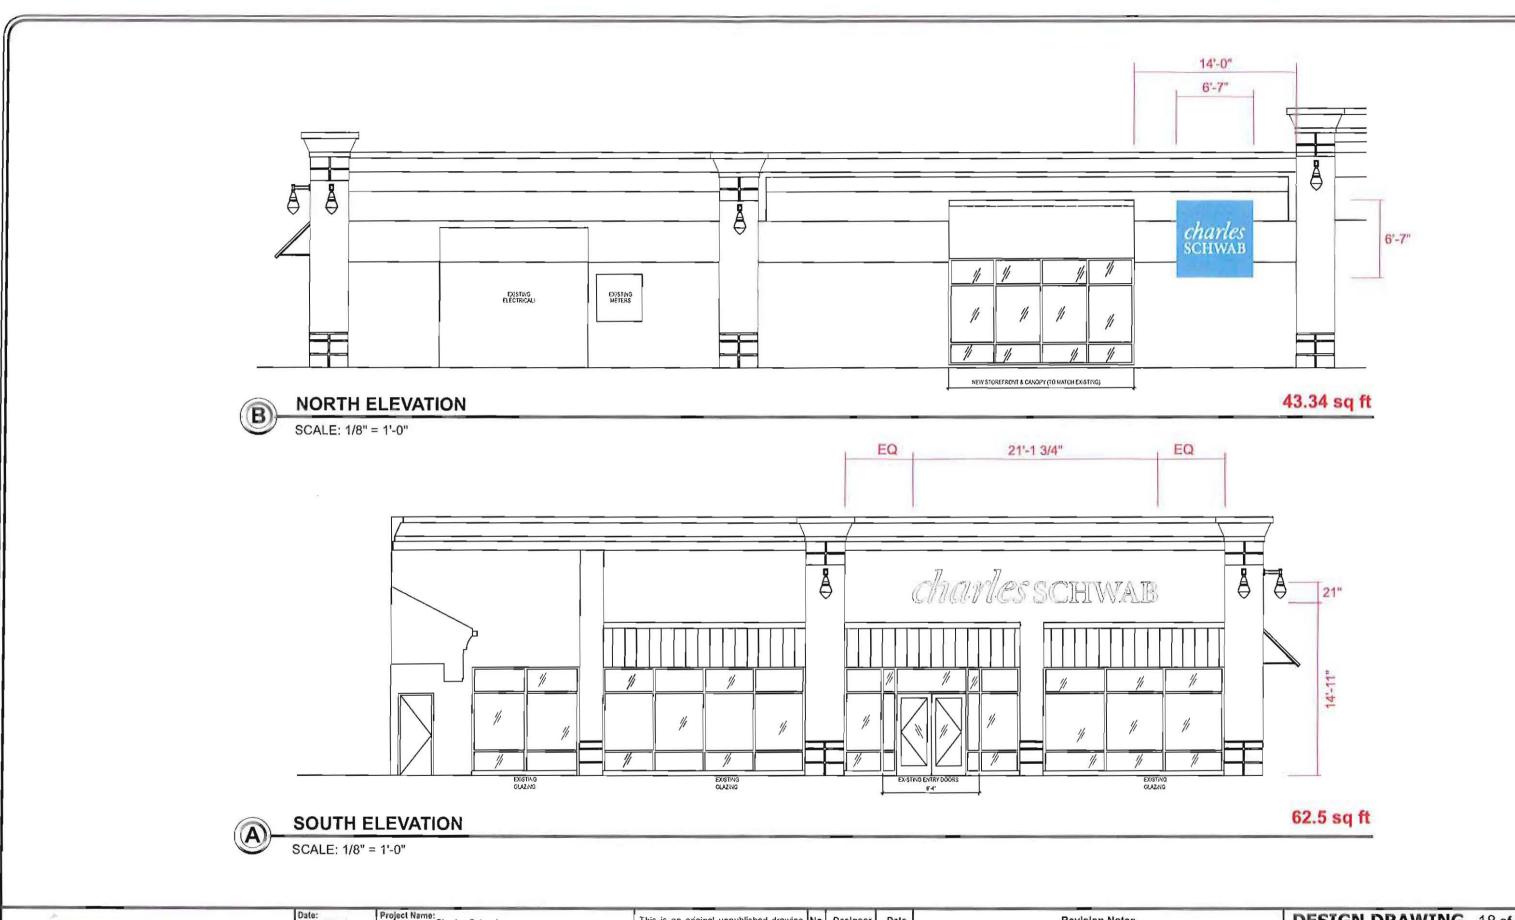

### Case No. PZ14-0001 - Charles Schwab

Location: 43251 Crescent Blvd.

### Zoning District: TC, Town Center

The applicant is requesting a variance from CITY OF NOVI, CODE OF ORDINANCES, Section 28-5(3) to allow a second wall sign of 43.3 square feet located on the north side of a retail tenant suite. The property is located east of Novi Road and north of Grand River Ave.

### Ordinance Sections:

CITY OF NOVI, CODE OF ORDINANCES, Section 28-5(3) permits a single wall sign for each business storefront in the RC, Regional Center District.

# City of Novi Staff Comments: 10.

The applicant is requesting approval for installation of a second wall sign for an existing retail business. The applicant is entitled to a single wall sign under the Novi Sign Ordinance. The applicant is requesting to install a second 43.3 square foot wall sign on the north side. Staff cannot support the request as the failure to grant relief will not unreasonably prevent or limit the use of the property and will result in substantially more than mere inconvenience or inability to attain a higher economic or financial return.

### Standards for Granting a Sign Variance

CITY OF NOVI, CODE OF ORDINANCES, Section 28-16 addresses Sign Variance Appeals:

- The failure to grant relief will unreasonably prevent or limit the use of the property and will result in substantially more than mere inconvenience or inability to attain a higher economic or financial return because

**DESIGN DRAWING** 4 of 19 Request Number:

**DEV-CHSW-77523-R13** 

W:\Charles Schwab\Art\Drawings\

43.34 sq. ft.

Scale: 1/2"=1'-0"

Qty. 1

Painted aluminum cabinet sign with push through copy 3/4" frosted clear plex with translucent white vinyl overlay on letters. Halo light out the back side with blue. returns brushed stainless

43.34 sq. ft. (MAX SIZE ALLOWANCE TO ACCOMMODATE 70% OF MAIN FRONTAGE)

**SECTION DETAIL** 

3/8"=1"-0"

| Date: 07-24-13      | Project Nam      | e:<br>Charles Schwab | · · · · · · · · · · · · · · · · · · · |  |
|---------------------|------------------|----------------------|---------------------------------------|--|
| Scale:              | Address:         | 43251Crescent blvd   |                                       |  |
| Drawn:<br>Hermes A. | City / State:    | Novi, MI 48375       |                                       |  |
| Sales:<br>Nicole F. | Client Approval: |                      | Date:                                 |  |