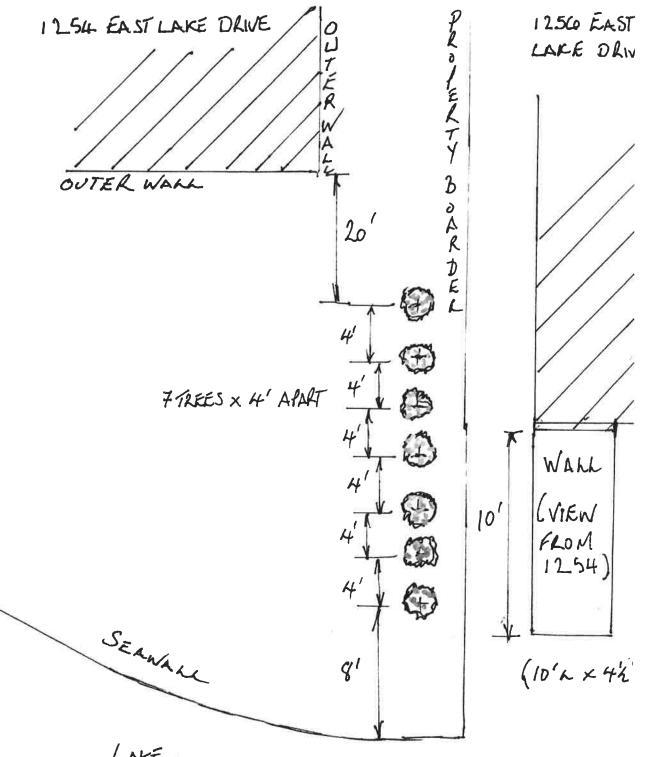

11/30/20

Subject Property : 1254 E Lake Drive Sidwell No: 50-22-01-151-017 Ordinance Activity No : EORD20-0956 Zoning 5.11

After 2+ years of our landscaping being severely damaged by the construction of the house next door No 1256 (pictures enclosed) we have planted 7 very slim, slow growing arborvitaes trees to neaten the damaged area along the property line on our side. (Pictures 1 & 2,3)

Also, after a 10' concrete block wall that has recently been constructed from the edge of nextdoors house, on her patio which is already on a raised level of landscaping compared to ours which significantly obscures our view, we therefore decided to plant the trees **not** to create a hedge and further obstruct our lake view, but to give us a nicer more natural softened outlook. The back view of this wall, which I believe is to house an outdoor grill is extremely unsightly from our back yard. (Pictures 4 & 5)

The trees in question are 20ft from our house back wall, each tree is 4+ ft apart and the last one is 8' from the Lake (see sketch enclosed). We feel any greenery around the lake enhances the natural view of the area and for the neighbors to enjoy. (pictures 6 & 7)

Prior to the construction of No 1256 E Lake Dr, the existing landscape had multiple hedges, large shrubs and tall tree along the very same area that we are attempted to plant along only on the property side of the neighbors. (pictures 8 & 9)

On observing the neighborhood and lakeside view we can see numerous similar planting designs the same as ours, many closer, taller, and nearer the lake side and therefore ask for a variance on the 'notice of violation' to allow these trees to remain. (pictures 10 & 11 of multiple pictures should you require any more).