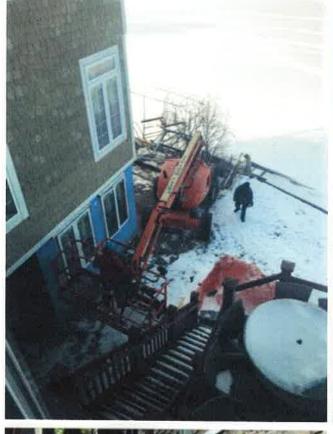

11/30/20

Subject Property : 1254 E Lake Drive Sidwell No: 50-22-01-151-017 Ordinance Activity No : EORD20-0956 Zoning 5.11

After 2+ years of our landscaping being severely damaged by the construction of the house next door No 1256 (pictures enclosed) we have planted 7 very slim, slow growing arborvitaes trees to neaten the damaged area along the property line on our side. (Pictures 1 & 2,3)

Stephen and Catherine Beasley

Objeanly

LAKE :

Sully chealy

How our house a landscaping was left un-repaired by nextabor neighbors house construction!