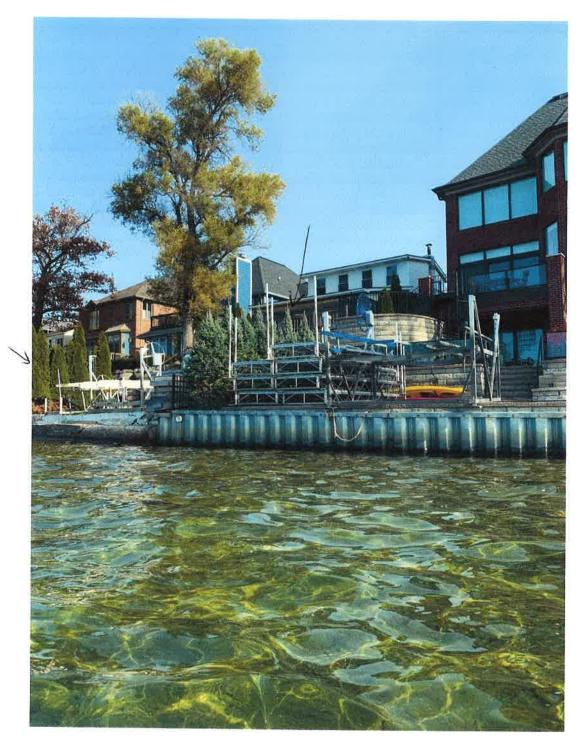

Also, after a 10' concrete block wall that has recently been constructed from the edge of nextdoors house, on her patio which is already on a raised level of landscaping compared to ours which significantly obscures our view, we therefore decided to plant the trees **not** to create a hedge and further obstruct our lake view, but to give us a nicer more natural softened outlook. The back view of this wall, which I believe is to house an outdoor grill is extremely unsightly from our back yard. (Pictures 4 & 5)

Prior to the construction of No 1256 E Lake Dr, the existing landscape had multiple hedges, large shrubs and tall tree along the very same area that we are attempted to plant along only on the property side of the neighbors. (pictures 8 & 9)