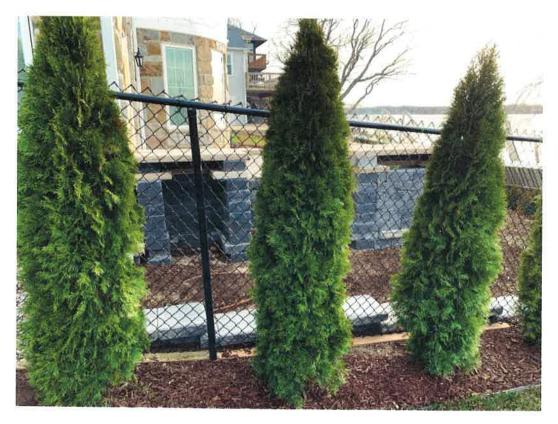

11/30/20

Subject Property : 1254 E Lake Drive Sidwell No: 50-22-01-151-017 Ordinance Activity No : EORD20-0956 Zoning 5.11

After 2+ years of our landscaping being severely damaged by the construction of the house next door No 1256 (pictures enclosed) we have planted 7 very slim, slow growing arborvitaes trees to neaten the damaged area along the property line on our side. (Pictures 1 & 2,3)

Also, after a 10' concrete block wall that has recently been constructed from the edge of nextdoors house, on her patio which is already on a raised level of landscaping compared to ours which significantly obscures our view, we therefore decided to plant the trees **not** to create a hedge and further obstruct our lake view, but to give us a nicer more natural softened outlook. The back view of this wall, which I believe is to house an outdoor grill is extremely unsightly from our back yard. (Pictures 4 & 5)

The trees in question are 20ft from our house back wall, each tree is 4+ ft apart and the last one is 8' from the Lake (see sketch enclosed). We feel any greenery around the lake enhances the natural view of the area and for the neighbors to enjoy. (pictures 6 & 7)