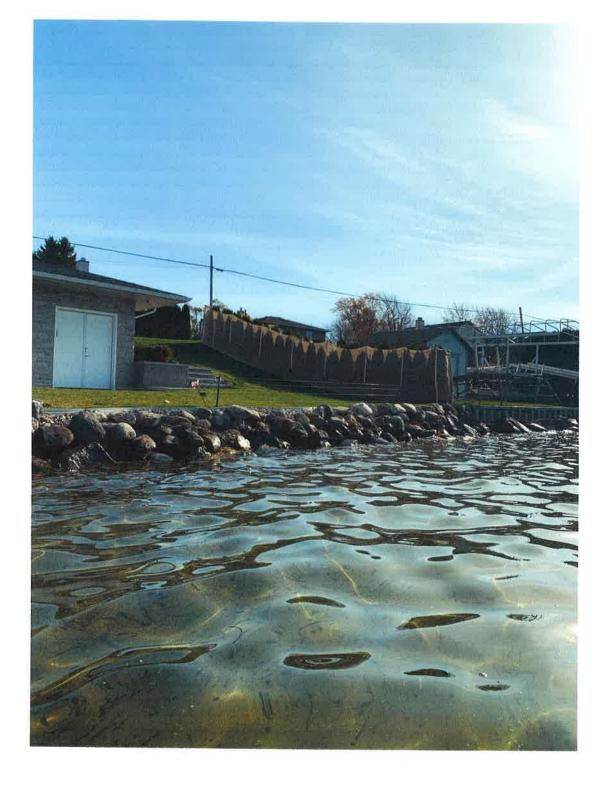

On observing the neighborhood and lakeside view we can see numerous similar planting designs the same as ours, many closer, taller, and nearer the lake side and therefore ask for a variance on the 'notice of violation' to allow these trees to remain. (pictures 10 & 11 of multiple pictures should you require any more).