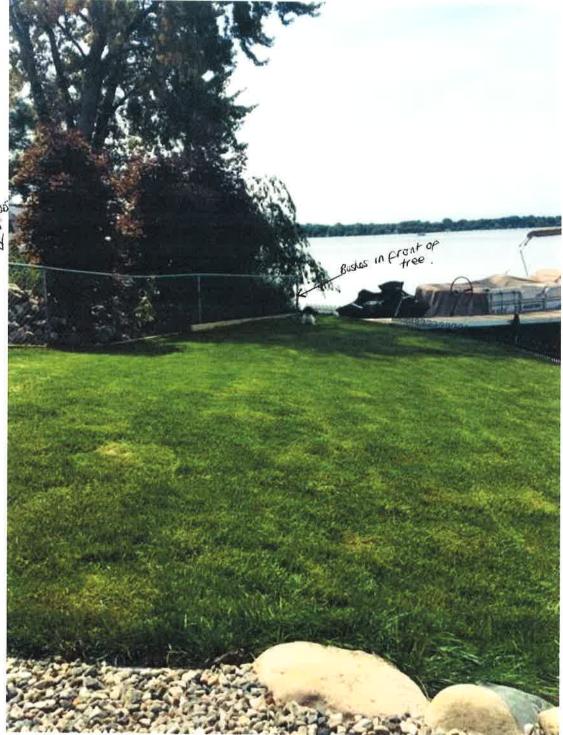

11/30/20

Subject Property : 1254 E Lake Drive Sidwell No: 50-22-01-151-017 Ordinance Activity No : EORD20-0956 Zoning 5.11

After 2+ years of our landscaping being severely damaged by the construction of the house next door No 1256 (pictures enclosed) we have planted 7 very slim, slow growing arborvitaes trees to neaten the damaged area along the property line on our side. (Pictures 1 & 2,3)

The trees in question are 20ft from our house back wall, each tree is 4+ ft apart and the last one is 8' from the Lake (see sketch enclosed). We feel any greenery around the lake enhances the natural view of the area and for the neighbors to enjoy. (pictures 6 & 7)