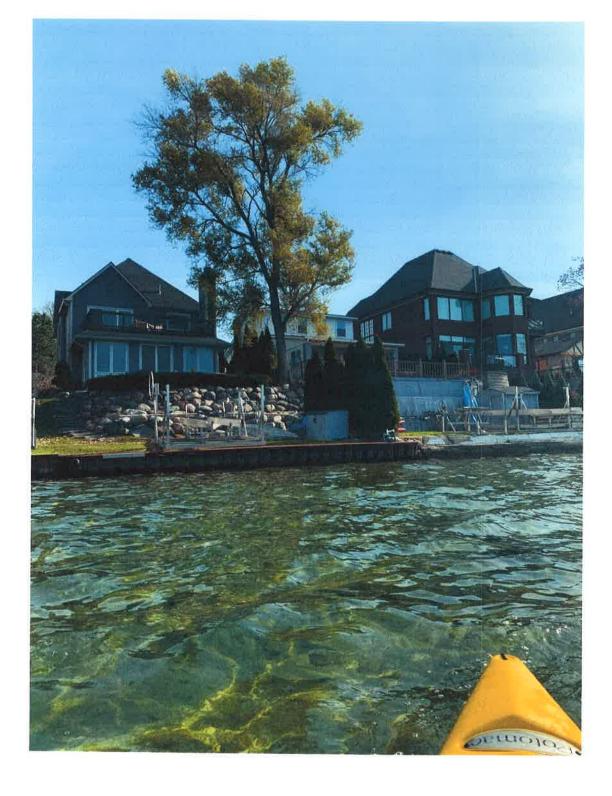

Prior to the construction of No 1256 E Lake Dr, the existing landscape had multiple hedges, large shrubs and tall tree along the very same area that we are attempted to plant along only on the property side of the neighbors. (pictures 8 & 9)

On observing the neighborhood and lakeside view we can see numerous similar planting designs the same as ours, many closer, taller, and nearer the lake side and therefore ask for a variance on the 'notice of violation' to allow these trees to remain. (pictures 10 & 11 of multiple pictures should you require any more).