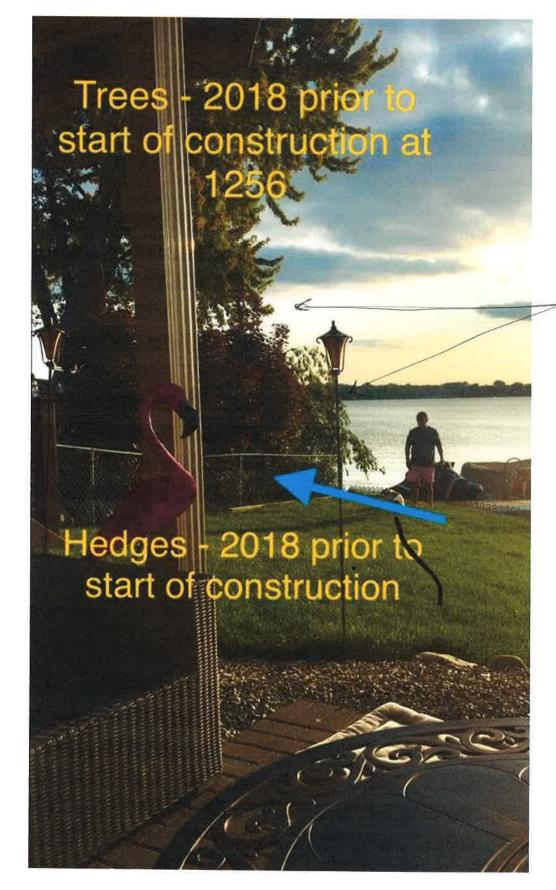

Prior to the construction of No 1256 E Lake Dr, the existing landscape had multiple hedges, large shrubs and tall tree along the very same area that we are attempted to plant along only on the property side of the neighbors. (pictures 8 & 9)

### Picture 9

View of previous landscaping before neighbors house construction

Next doab previous toul trees r bustos

Similar landscaping in area

Similar landscaping in alea.

Similar landscoping.