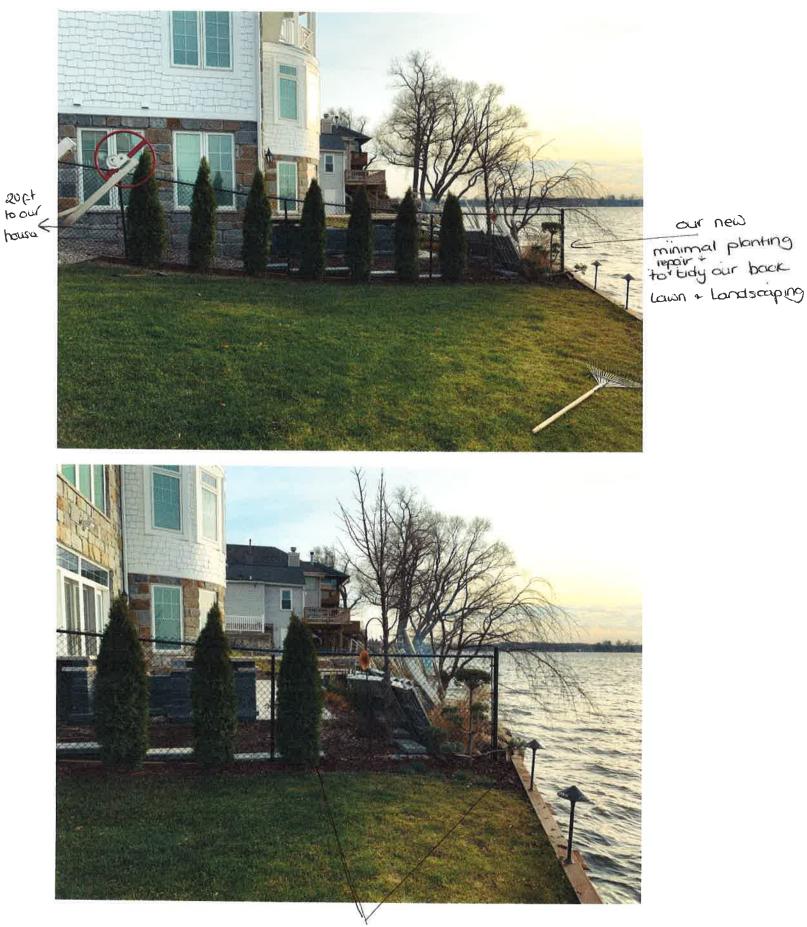

11/30/20

Subject Property : 1254 E Lake Drive Sidwell No: 50-22-01-151-017 Ordinance Activity No : EORD20-0956 Zoning 5.11

After 2+ years of our landscaping being severely damaged by the construction of the house next door No 1256 (pictures enclosed) we have planted 7 very slim, slow growing arborvitaes trees to neaten the damaged area along the property line on our side. (Pictures 1 & 2,3)

Also, after a 10' concrete block wall that has recently been constructed from the edge of nextdoors house, on her patio which is already on a raised level of landscaping compared to ours which significantly obscures our view, we therefore decided to plant the trees **not** to create a hedge and further obstruct our lake view, but to give us a nicer more natural softened outlook. The back view of this wall, which I believe is to house an outdoor grill is extremely unsightly from our back yard. (Pictures 4 & 5)

The trees in question are 20ft from our house back wall, each tree is 4+ ft apart and the last one is 8' from the Lake (see sketch enclosed). We feel any greenery around the lake enhances the natural view of the area and for the neighbors to enjoy. (pictures 6 & 7)

### Picture 4

Picture 5

our new

Bit from lake

-Previous neighbors Landscoping dosiring our lake view