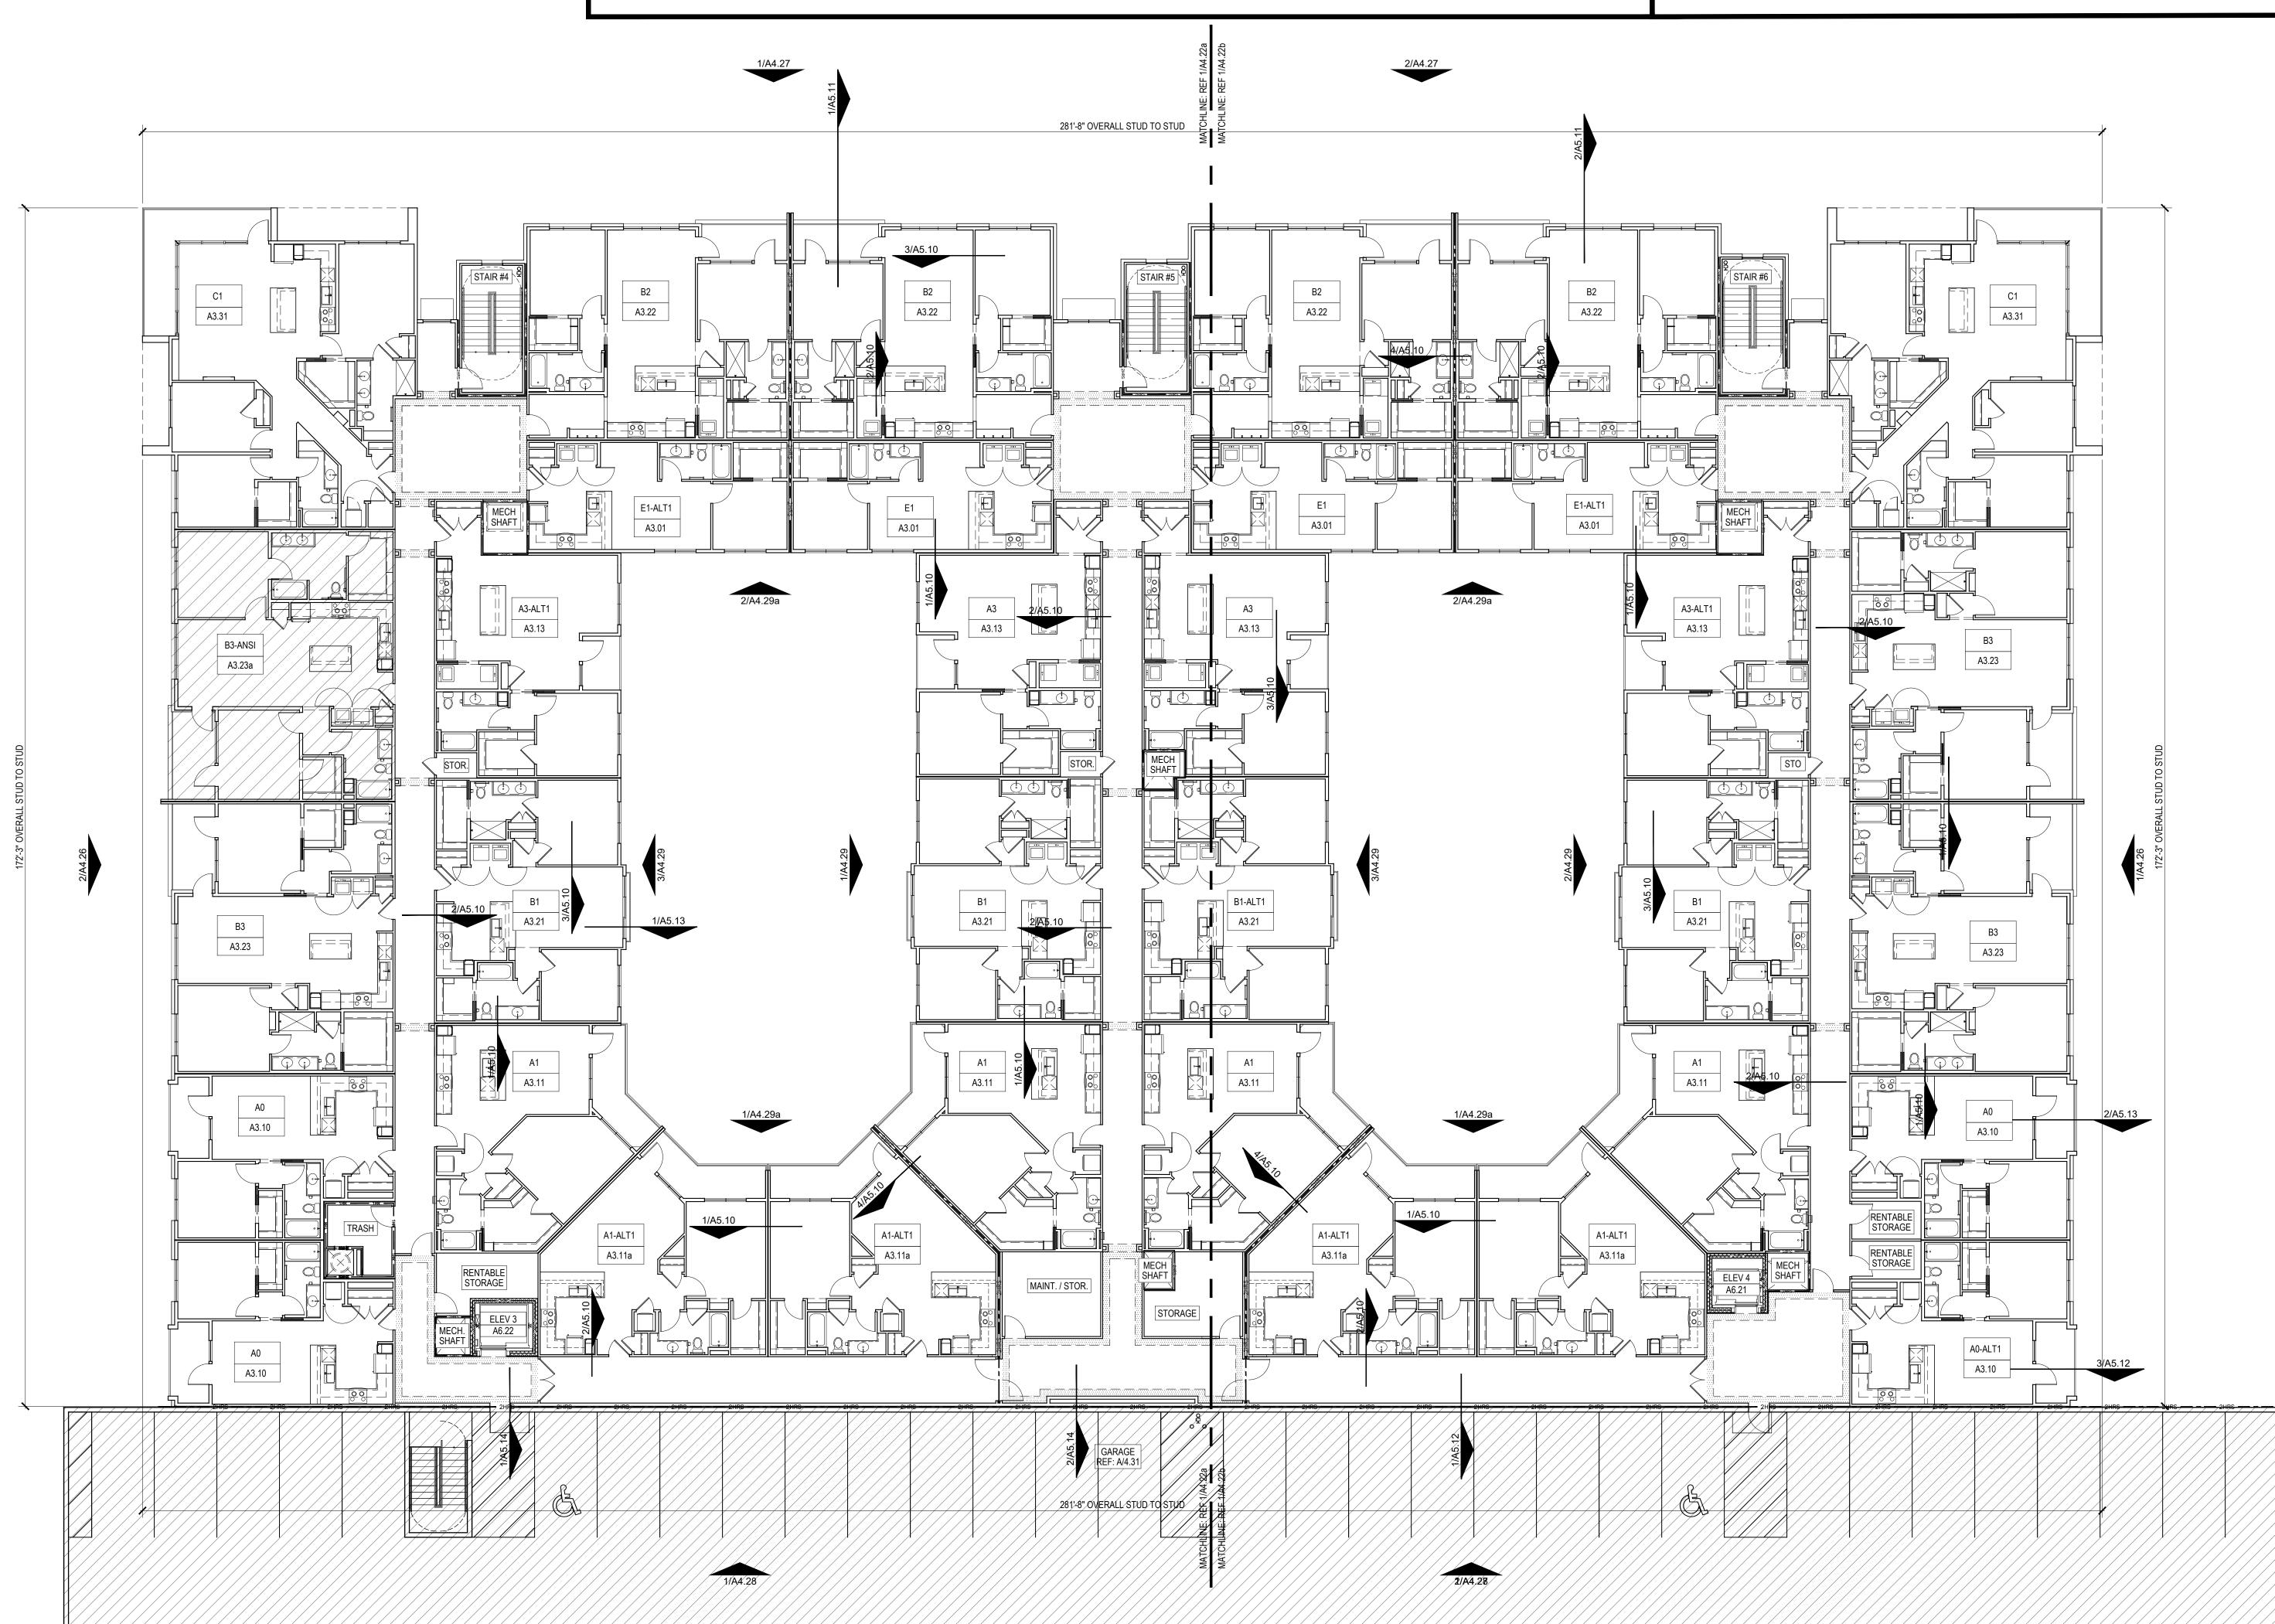

The subject property is approximately 7.74 acres and is located on the southwest side of Flint Street. Flint Street is located near the southwest quadrant of Grand River Avenue and Novi Road (Section 22). The applicant is proposing to redevelop the former Fendt Transit Mix Concrete Plant into a mixed use development with two four-story multi-family residential buildings with 260 units and a single-story commercial building. The site improvements include a two level parking structure, surface parking, and site amenities such as a swimming pool, landscaped courtyards and related landscape improvements.

Previously approved site plan proposed a total of 253 units, of which a 58 percent are onebedroom units (a total of 146 one-bedroom units). Proposed development exceeded the maximum percentage of allowable one-bedroom units and received the following related variances from the ZBA:

With the current revised site plan, the applicant is proposing to add seven one-bedroom units to the mix and thus <u>increasing the percentage of one-bedroom units to 59 %</u> (153 units). **This would require approval of the increased variance (from approved 58% to proposed 59%) by the Zoning Board of Appeals.** 

At the time of previous site plan approval, the City Council also approved an overage of maximum <u>number of rooms</u> allowed for this development under current zoning (421 rooms allowed, 627 rooms proposed). With the current revised site plan, the applicant is proposing to add seven one-bedroom units to the mix and thus increasing the total room count by 14 rooms to 641 rooms. This would require approval of the increased room count by the City Council. **The revised site plan does not indicate significant changes to the building footprint or the site layout**.

The modifications are as follows:

Building 1

- 2-story stair at clubroom lobby goes away. Corridor above no longer open to below (no catwalk).
- Double height space at plan east end of clubroom lobby becomes single height. Becomes A3-ALT1 unit on 2<sup>nd</sup> floor.
- WeWork room deleted. Mail and parcel room moved to central spot in rear corridor. Replaced with two E1 units
- Plan northeast 1<sup>st</sup> floor corridor removed that previously connected fire areas B and C. BO units in that area replaced with deeper B2 units.
- All plan north-south corridor widths shrink to 5'-6" clear
- Plan north vestibules next to stairs shrink
- Center elevator removed
- Valet trash approved, so all trash rooms replaced with rentable storage. 1<sup>st</sup> floor trash collection room remains for dumpster storage.
- Previous B3-ALT1 unit adjacent to double height space replaced with typical B3 unit on 2<sup>nd</sup> floor.
- Elimination of connecting corridor to Building 2.

- Plan northwest 1<sup>st</sup> floor corridor removed that previously connected fire areas D and E. BO units in that area replaced with deeper B2 units.
- All plan north-south corridor widths shrink to 5'-6" clear
- Plan north vestibules next to stairs shrink
- Center elevator removed
- Valet trash approved, so all trash rooms replaced with rentable storage. 1<sup>st</sup> floor trash collection room remains for dumpster storage.
- Elimination of connecting corridor to Building 1.