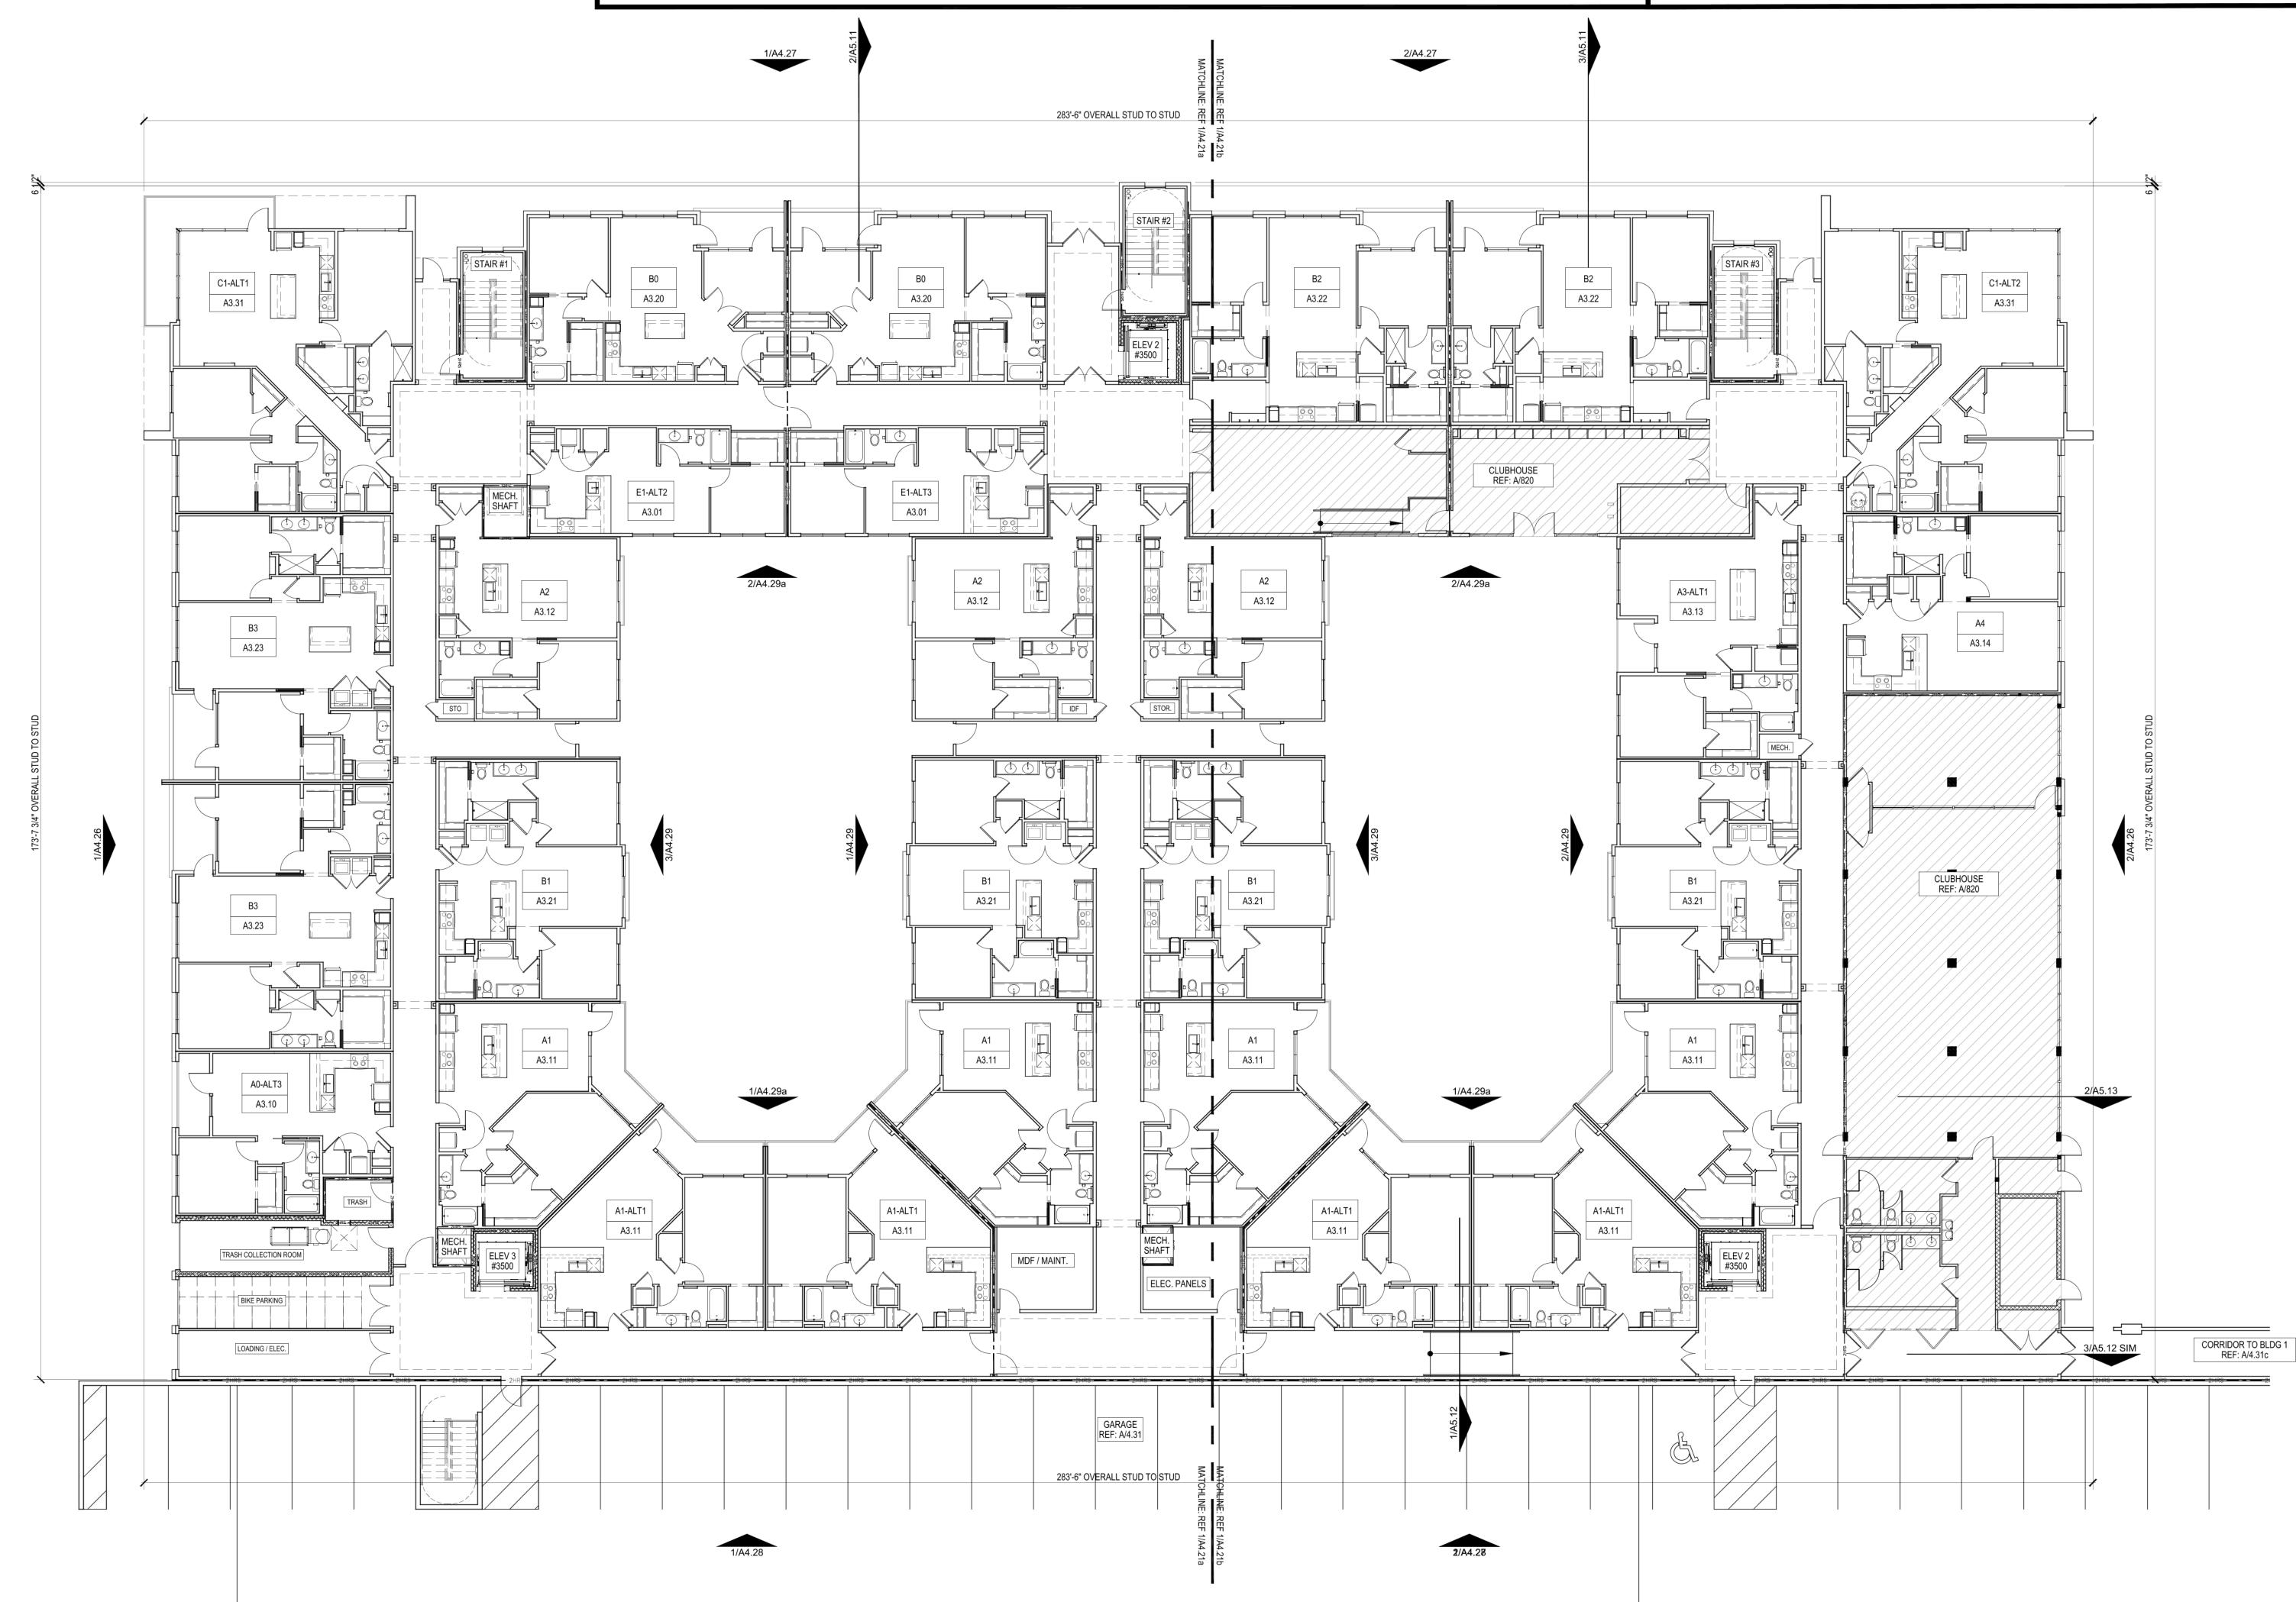

The subject property is approximately 7.74 acres and is located on the southwest side of Flint Street. Flint Street is located near the southwest quadrant of Grand River Avenue and Novi Road (Section 22). The applicant is proposing to redevelop the former Fendt Transit Mix Concrete Plant into a mixed use development with two four-story multi-family residential buildings with 260 units and a single-story commercial building. The site improvements include a two level parking structure, surface parking, and site amenities such as a swimming pool, landscaped courtyards and related landscape improvements.

Previously approved site plan proposed a total of 253 units, of which a 58 percent are onebedroom units (a total of 146 one-bedroom units). Proposed development exceeded the maximum percentage of allowable one-bedroom units and received the following related variances from the ZBA:

With the current revised site plan, the applicant is proposing to add seven one-bedroom units to the mix and thus <u>increasing the percentage of one-bedroom units to 59 %</u> (153 units). **This would require approval of the increased variance (from approved 58% to proposed 59%) by the Zoning Board of Appeals.** 

At the time of previous site plan approval, the City Council also approved an overage of maximum <u>number of rooms</u> allowed for this development under current zoning (421 rooms allowed, 627 rooms proposed). With the current revised site plan, the applicant is proposing to add seven one-bedroom units to the mix and thus increasing the total room count by 14 rooms to 641 rooms. This would require approval of the increased room count by the City Council. **The revised site plan does not indicate significant changes to the building footprint or the site layout**.

The modifications are as follows:

Building 1

- 2-story stair at clubroom lobby goes away. Corridor above no longer open to below (no catwalk).
- Double height space at plan east end of clubroom lobby becomes single height. Becomes A3-ALT1 unit on 2<sup>nd</sup> floor.
- WeWork room deleted. Mail and parcel room moved to central spot in rear corridor. Replaced with two E1 units
- Plan northeast 1<sup>st</sup> floor corridor removed that previously connected fire areas B and C. BO units in that area replaced with deeper B2 units.
- All plan north-south corridor widths shrink to 5'-6" clear
- Plan north vestibules next to stairs shrink
- Center elevator removed
- Valet trash approved, so all trash rooms replaced with rentable storage. 1<sup>st</sup> floor trash collection room remains for dumpster storage.
- Previous B3-ALT1 unit adjacent to double height space replaced with typical B3 unit on 2<sup>nd</sup> floor.
- Elimination of connecting corridor to Building 2.

#### Building 2

- WeWork room deleted. Mail and parcel room moved to central spot in rear corridor. Replaced with two E1 units
- A3-ALT1 unit replaced with A2 on 1<sup>st</sup> floor to create second means of egress out of active courtyard (because we removed the previous 2<sup>nd</sup> egress by replacing the mailroom with a unit)

- Plan northwest 1<sup>st</sup> floor corridor removed that previously connected fire areas D and E. BO units in that area replaced with deeper B2 units.
- All plan north-south corridor widths shrink to 5'-6" clear
- Plan north vestibules next to stairs shrink
- Center elevator removed
- Valet trash approved, so all trash rooms replaced with rentable storage. 1<sup>st</sup> floor trash collection room remains for dumpster storage.
- Elimination of connecting corridor to Building 1.