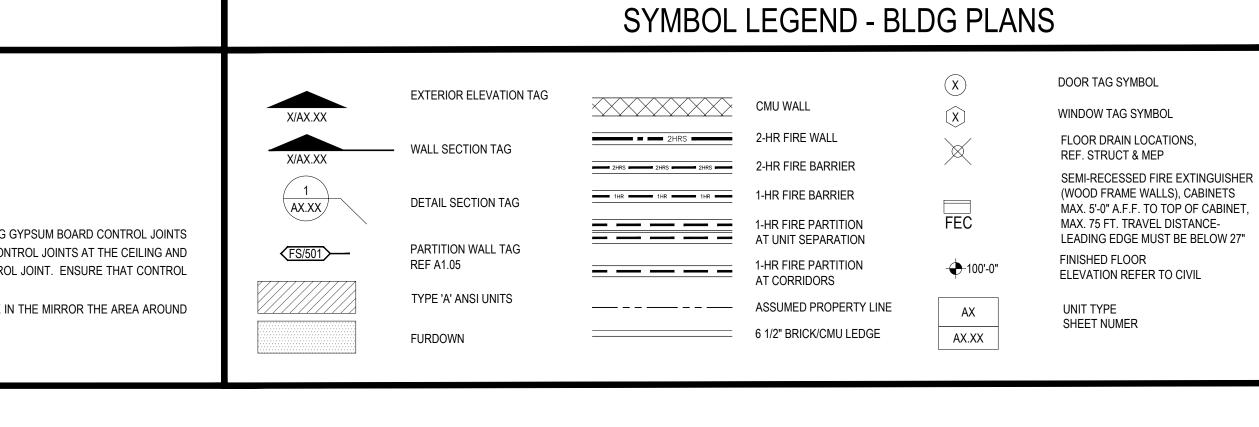

Very Truly Yours;

The Bond of Novi LLC

thigh Albert/J. Ludwig

Authorized signor

- GENERAL BLDG NOTES
- 1. PROVIDE A BROOM FINISH AT ALL SLOPED CONCRETE SURFACES. ALL FLAT CORRIDOR SURFACES TO BE TROWELED SMOOTH AND SEALED.
- ALL ACCESSIBLE ENTRANCES SHALL HAVE NO MORE THAN A 2% SLOPE FOR A DISTANCE OF 60" PERPENDICULAR TO THE DOOR.
   ALL EXTERIOR COMMON USE DOOR THRESHOLDS TO BE ACCESSIBLE. REF A2.01 AND 1/A8.01 FOR TYPICAL DOOR THRESHOLD FOR COMMON AREAS.
- ALL EXTERIOR COMMON USE DOOR THRESHOLDS TO BE ACCESSIBLE. REF A2.01 AND TA6.01 FOR TYPICAL DOOR THRESHOLD FOR COMMON AREAS.
   NOTES, DIMENSIONS, AND TAGS ARE INCLUDED ON THE ENLARGED A4.00s PLANS. REFER TO A8.00 SHEETS FOR AMENITIES; AND A6.00 SHEETS FOR STAIRS, ELEVATORS, AND TRASH ROOMS.
- FOR UNIT INTERIOR WALL TYPES REFER TO A300s UNIT SHEETS.
   METER, RISER, AND TELECOM ARE LOCATED ON THE BUILDING PLANS FOR REFERENCE ONLY. REFER TO CIVIL AND MEP PLANS FOR THE ACTUAL METER AND EQUIPMENT SIZE AND LOCATION.
- 7. FIRE EXTINGUISHERS ARE TO BE LOCATED IN CORRIDORS WITH A 75' MAXIMUM TRAVEL DISTANCE TO EXTINGUISHER.
- 8. CONTROL JOINTS SHOULD BE SPACED IN GYPSUM WALL BOARD TO LIMIT EXPANSES TO 30' MAXIMUM. CONTROL JOINTS SHALL BE PROVIDED AT DOOR JAMBS, EXTENDING FROM DOOR HEAD TO CEILING. CEILING GYPSUM BOARD CONTROL JOINTS SHOULD LIMIT THE CEILING AREA TO 2,500 SF MAX. AND 50' IN EITHER DIRECTION. CONTROL JOINTS SHOULD BE INSTALLED WHERE THERE IS A CHANGE IN DIRECTION IN CEILING FRAMING, FURRING OR SPACE CONTROL JOINTS AT THE CEILING AND WALL PER THE MANUFACTURER'S RECOMMENDED INSTALLATION GUIDELINES. CEILING AND WALL CONTROL JOINTS ARE TO ALIGN AT ALL INTERSECTIONS WHERE APPLICABLE TO FORM A CONTINUOUS CONTROL JOINT. ENSURE THAT CONTROL JOINTS AND AD AND ADDA.
- JOINTS ARE LOCATED AT STRUCTURAL CONSTRUCTION JOINTS AND AT THE TOP AND BOTTOM OF ALL INTERIOR RAMPS. 9. WHERE AN ELEVATOR OR STAIR EXIT IS WITHIN 21'-0" OF AN ALCOVE, CORNER OR OTHER POTENTIAL HIDING PLACE, POSITION A REFRACTING MIRROR TO ALLOW SOMEONE IN THE EXIT DOORWAY TO OBSERVE IN THE MIRROR THE AREA AROUND THE CORNER OR WITHIN THE ALCOVE THAT IS ADJACENT TO THE DOORWAY.