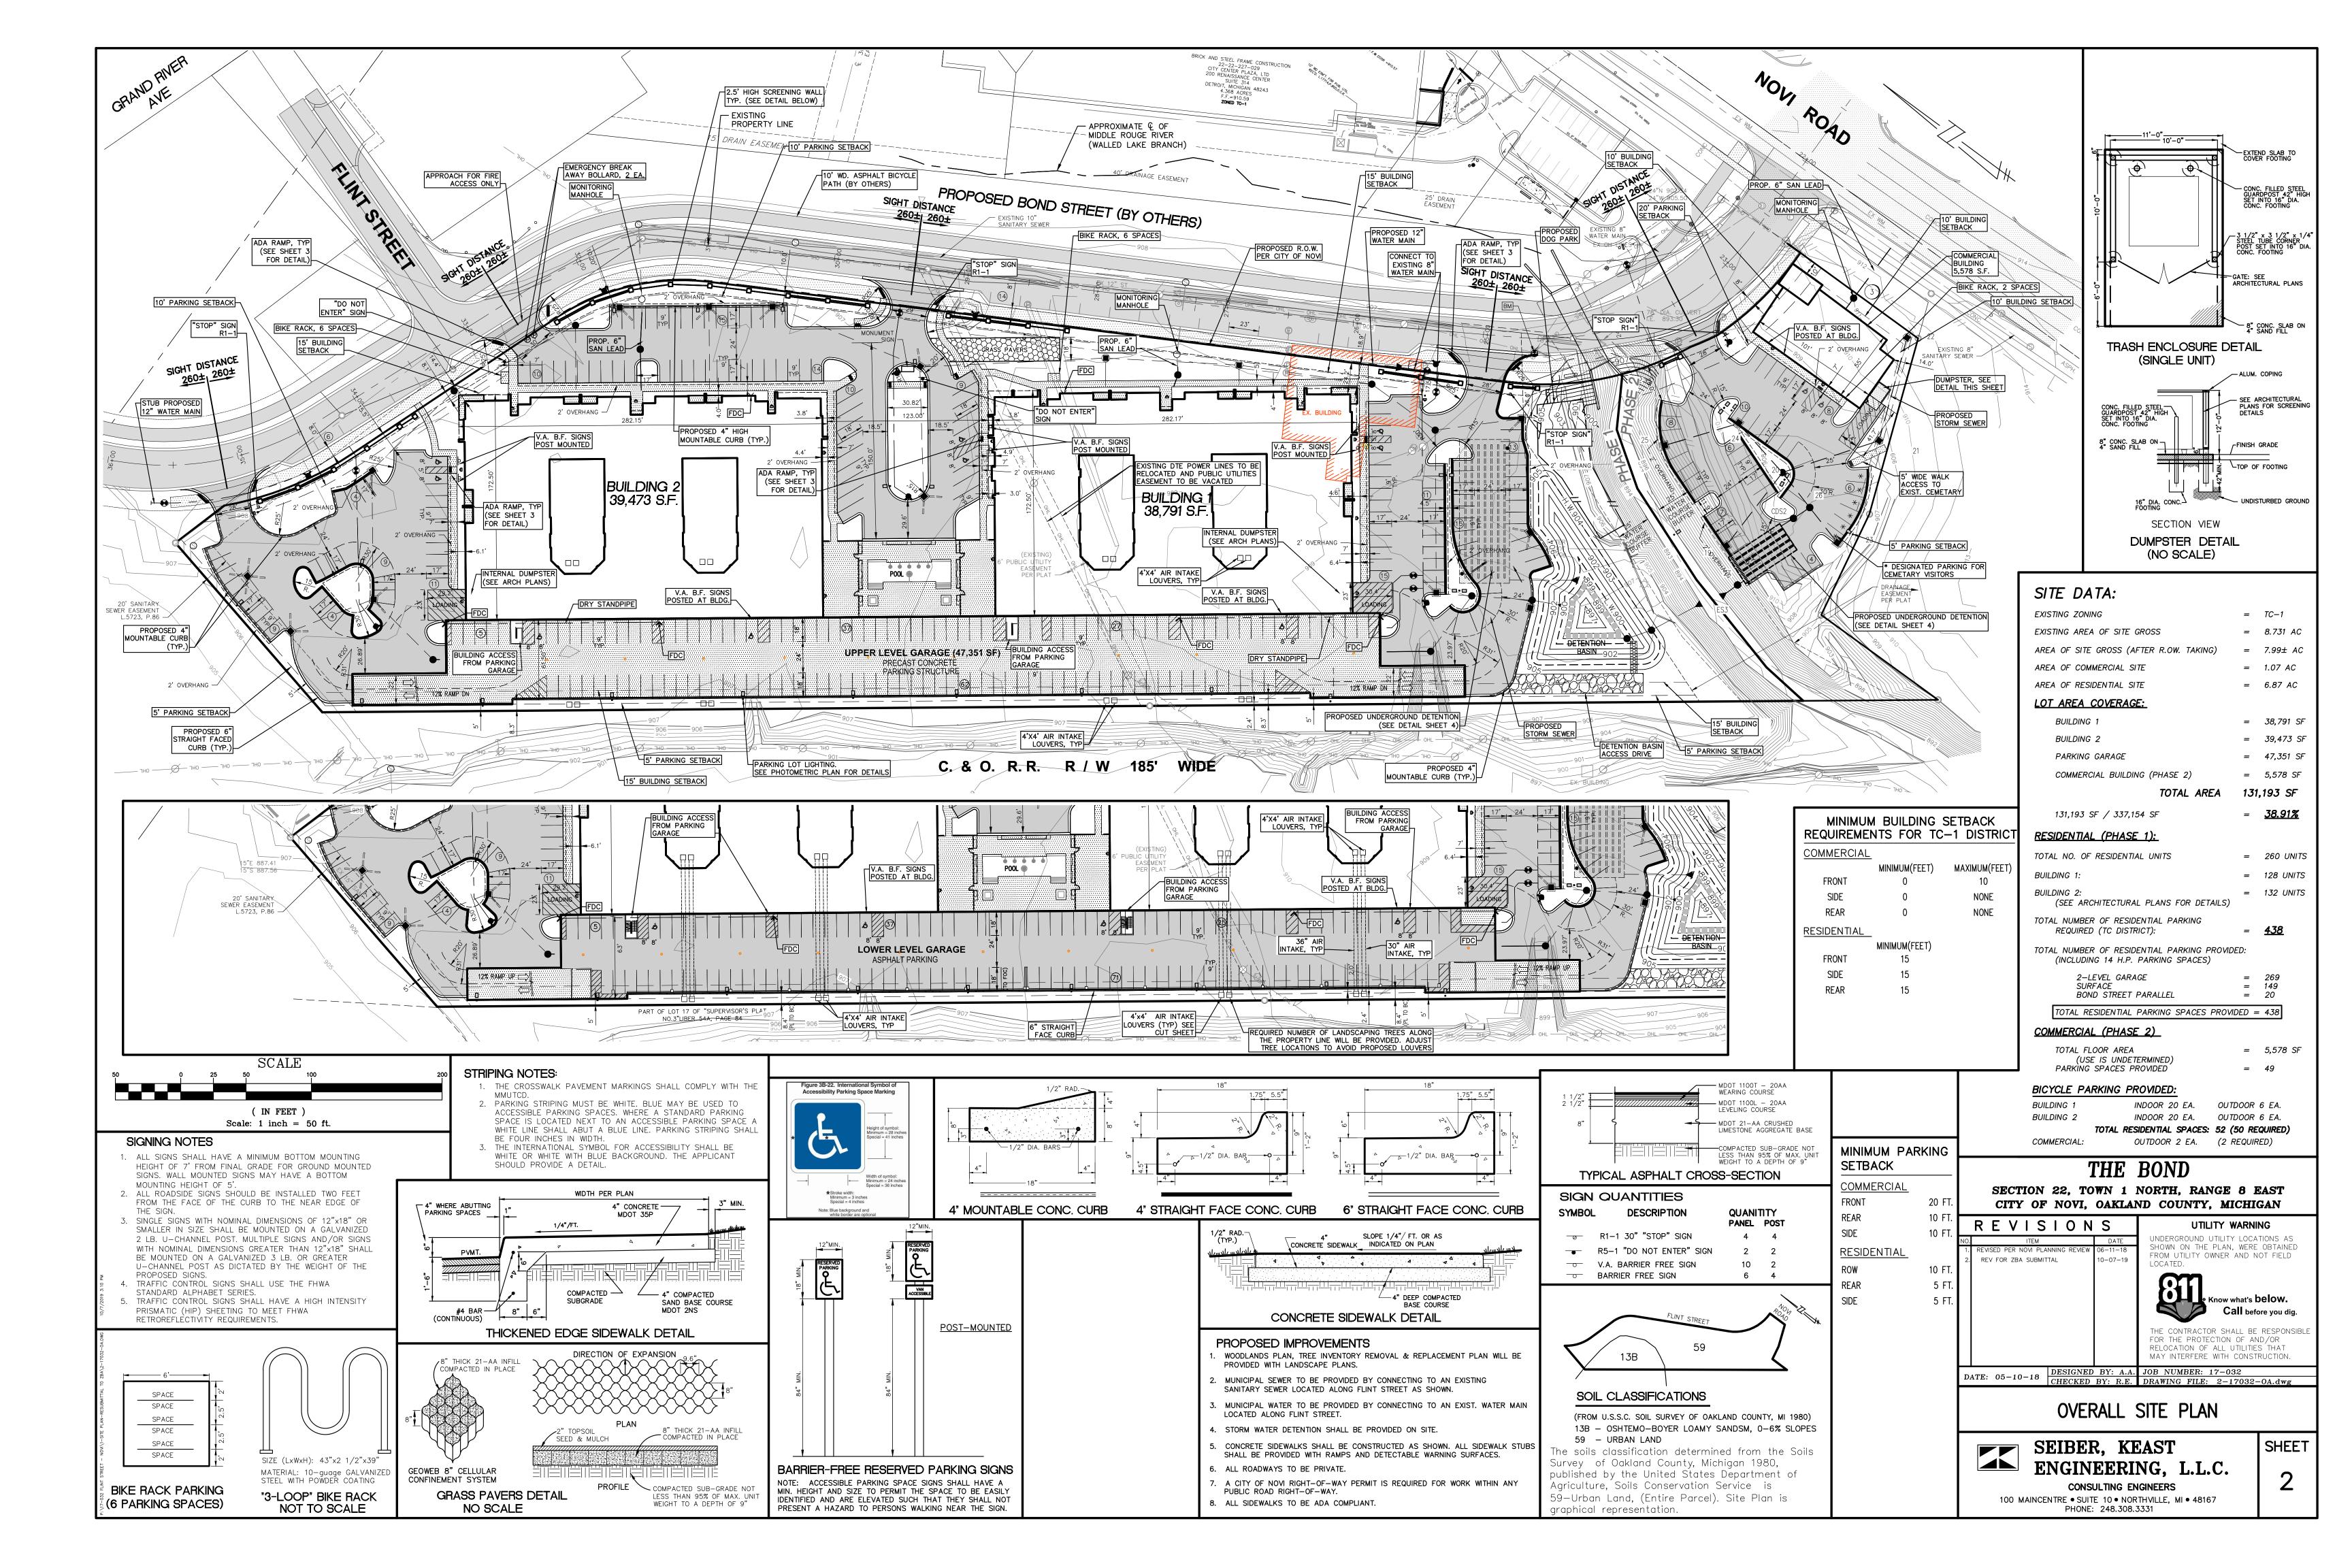

The subject property is approximately 7.74 acres and is located on the southwest side of Flint Street. Flint Street is located near the southwest quadrant of Grand River Avenue and Novi Road (Section 22). The applicant is proposing to redevelop the former Fendt Transit Mix Concrete Plant into a mixed use development with two four-story multi-family residential buildings with 260 units and a single-story commercial building. The site improvements include a two level parking structure, surface parking, and site amenities such as a swimming pool, landscaped courtyards and related landscape improvements.

Previously approved site plan proposed a total of 253 units, of which a 58 percent are onebedroom units (a total of 146 one-bedroom units). Proposed development exceeded the maximum percentage of allowable one-bedroom units and received the following related variances from the ZBA:

With the current revised site plan, the applicant is proposing to add seven one-bedroom units to the mix and thus <u>increasing the percentage of one-bedroom units to 59 %</u> (153 units). **This would require approval of the increased variance (from approved 58% to proposed 59%) by the Zoning Board of Appeals.** 

At the time of previous site plan approval, the City Council also approved an overage of maximum <u>number of rooms</u> allowed for this development under current zoning (421 rooms allowed, 627 rooms proposed). With the current revised site plan, the applicant is proposing to add seven one-bedroom units to the mix and thus increasing the total room count by 14 rooms to 641 rooms. This would require approval of the increased room count by the City Council. **The revised site plan does not indicate significant changes to the building footprint or the site layout**.