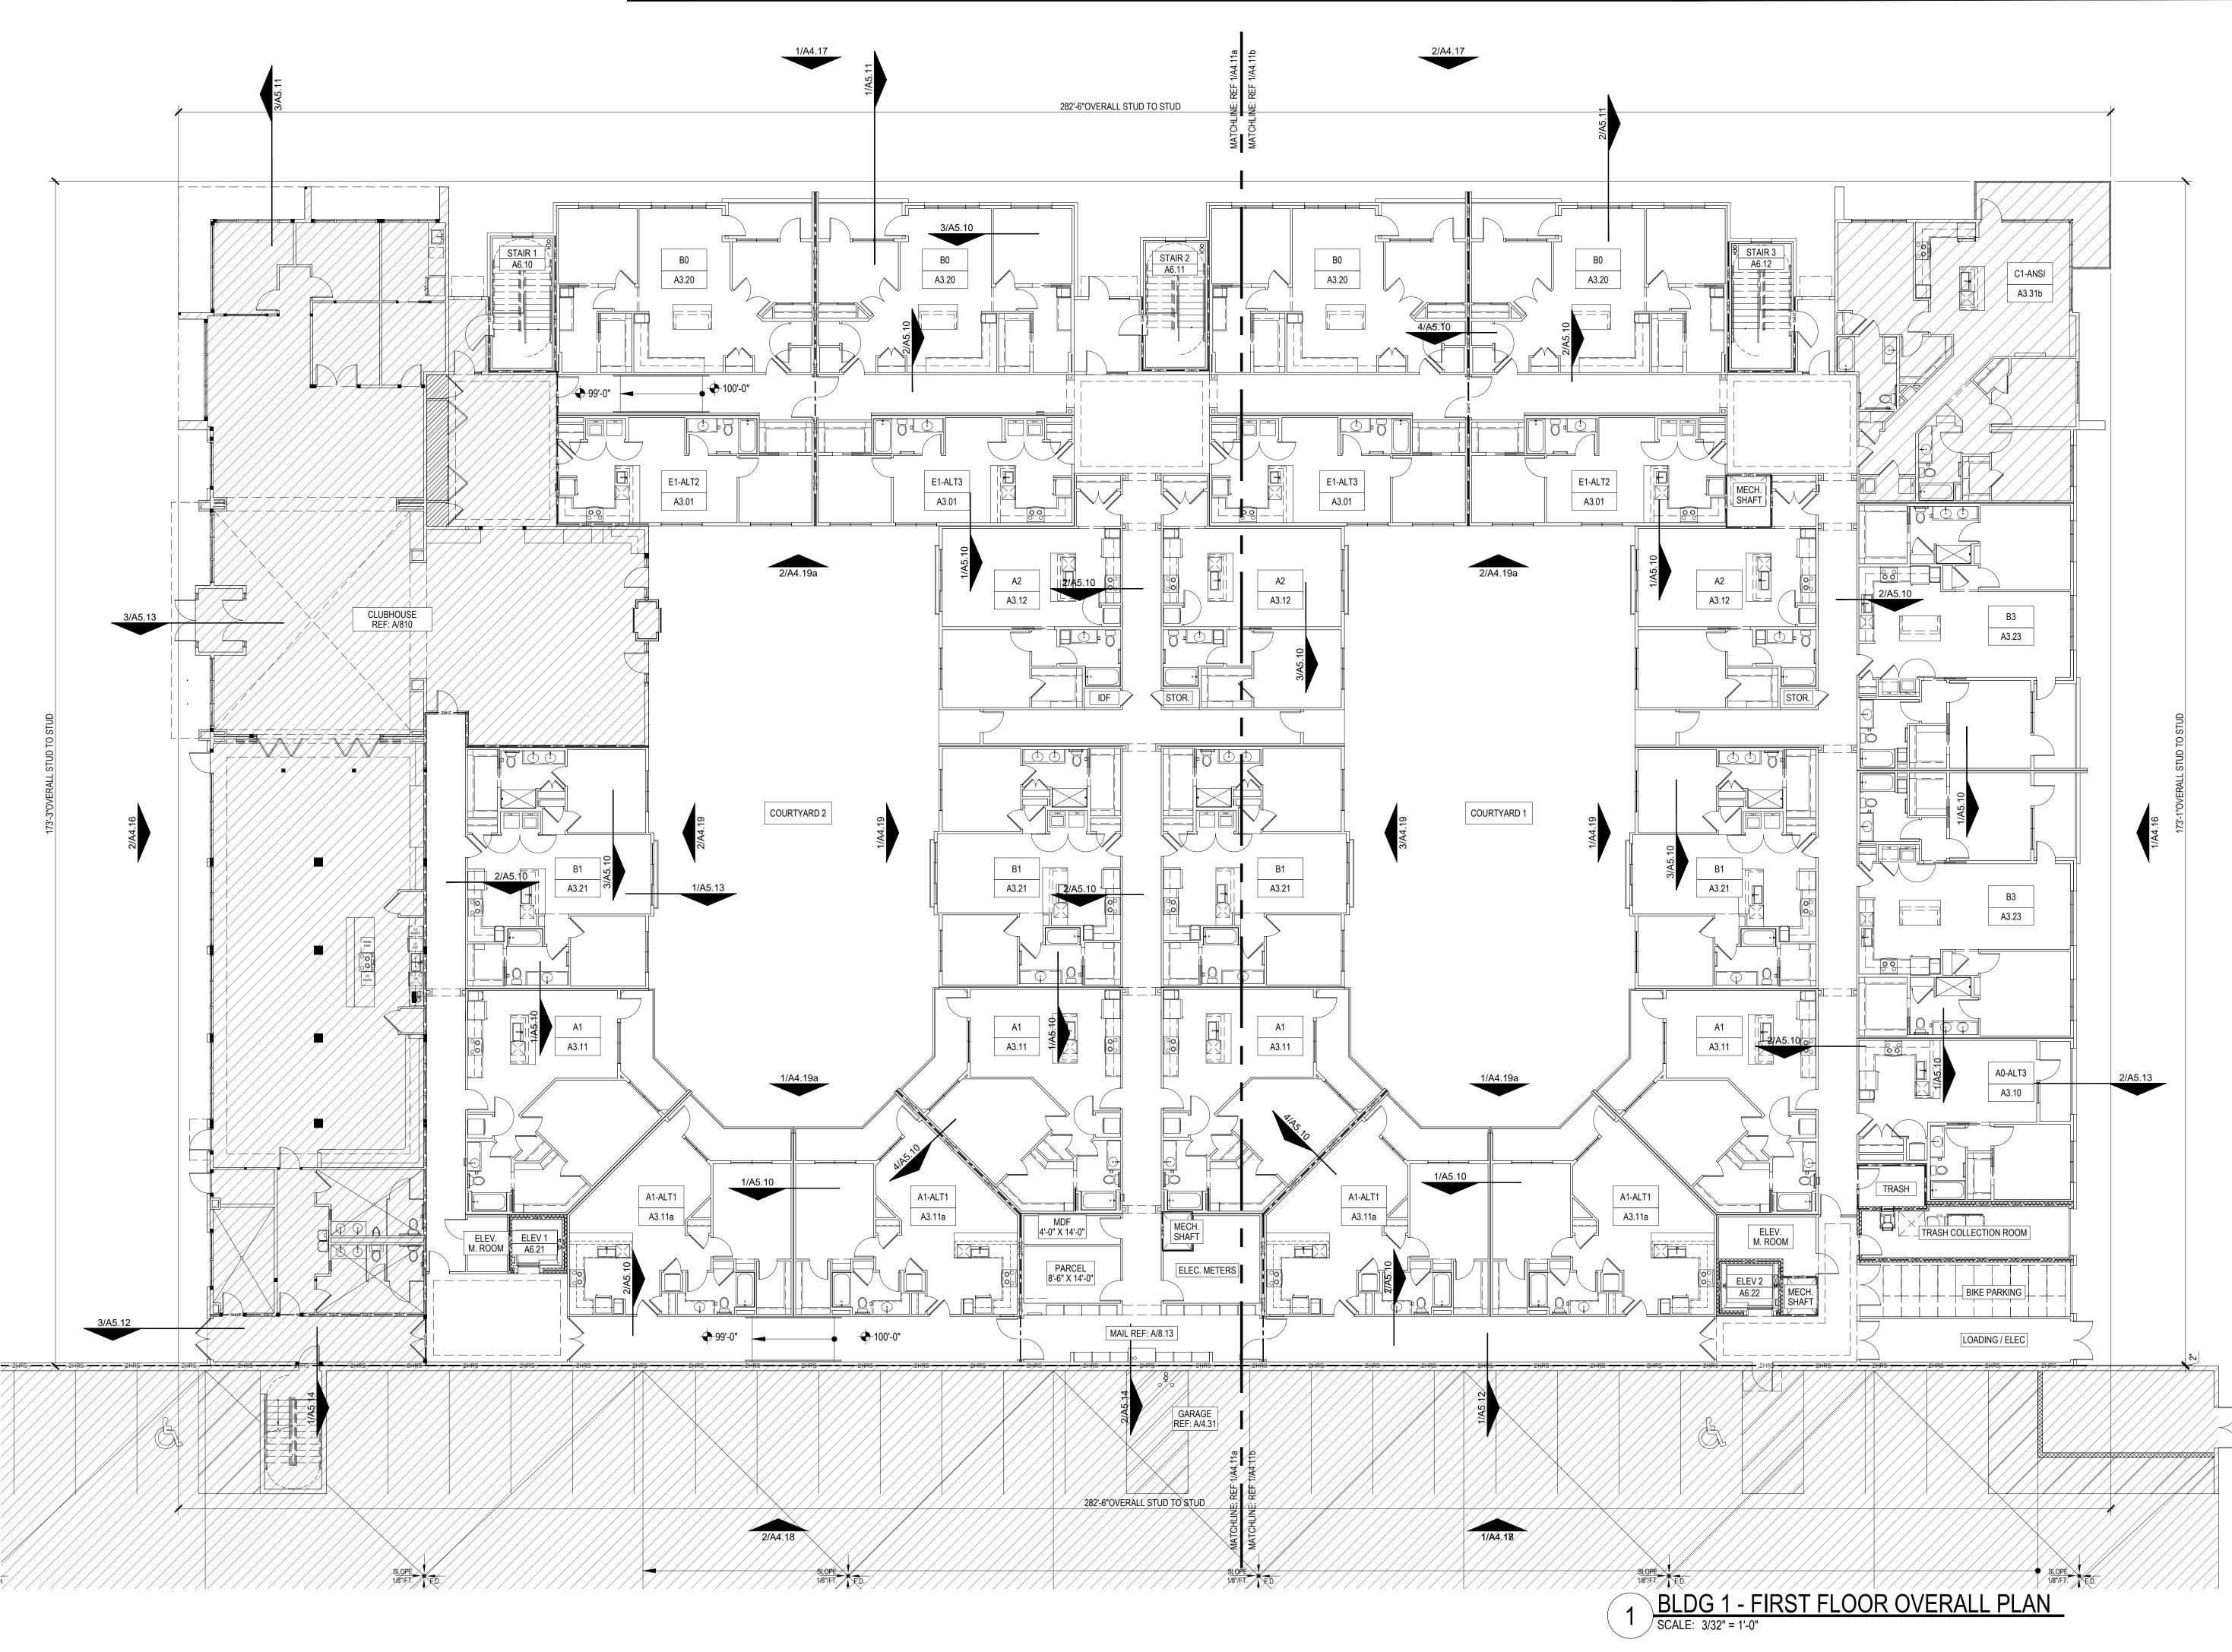

The subject property is approximately 7.74 acres and is located on the southwest side of Flint Street. Flint Street is located near the southwest quadrant of Grand River Avenue and Novi Road (Section 22). The applicant is proposing to redevelop the former Fendt Transit Mix Concrete Plant into a mixed use development with two four-story multi-family residential buildings with 260 units and a single-story commercial building. The site improvements include a two level parking structure, surface parking, and site amenities such as a swimming pool, landscaped courtyards and related landscape improvements.

Previously approved site plan proposed a total of 253 units, of which a 58 percent are onebedroom units (a total of 146 one-bedroom units). Proposed development exceeded the maximum percentage of allowable one-bedroom units and received the following related variances from the ZBA:

With the current revised site plan, the applicant is proposing to add seven one-bedroom units to the mix and thus <u>increasing the percentage of one-bedroom units to 59 %</u> (153 units). **This would require approval of the increased variance (from approved 58% to proposed 59%) by the Zoning Board of Appeals.** 

At the time of previous site plan approval, the City Council also approved an overage of maximum <u>number of rooms</u> allowed for this development under current zoning (421 rooms allowed, 627 rooms proposed). With the current revised site plan, the applicant is proposing to add seven one-bedroom units to the mix and thus increasing the total room count by 14 rooms to 641 rooms. This would require approval of the increased room count by the City Council. **The revised site plan does not indicate significant changes to the building footprint or the site layout**.

The modifications are as follows:

Building 1

- 2-story stair at clubroom lobby goes away. Corridor above no longer open to below (no catwalk).
- Double height space at plan east end of clubroom lobby becomes single height. Becomes A3-ALT1 unit on 2<sup>nd</sup> floor.
- WeWork room deleted. Mail and parcel room moved to central spot in rear corridor. Replaced with two E1 units
- Plan northeast 1<sup>st</sup> floor corridor removed that previously connected fire areas B and C. BO units in that area replaced with deeper B2 units.
- All plan north-south corridor widths shrink to 5'-6" clear
- Plan north vestibules next to stairs shrink
- Center elevator removed
- Valet trash approved, so all trash rooms replaced with rentable storage. 1<sup>st</sup> floor trash collection room remains for dumpster storage.
- Previous B3-ALT1 unit adjacent to double height space replaced with typical B3 unit on 2<sup>nd</sup> floor.
- Elimination of connecting corridor to Building 2.

#### Building 2

- WeWork room deleted. Mail and parcel room moved to central spot in rear corridor. Replaced with two E1 units
- A3-ALT1 unit replaced with A2 on 1<sup>st</sup> floor to create second means of egress out of active courtyard (because we removed the previous 2<sup>nd</sup> egress by replacing the mailroom with a unit)

- Plan northwest 1<sup>st</sup> floor corridor removed that previously connected fire areas D and E. BO units in that area replaced with deeper B2 units.
- All plan north-south corridor widths shrink to 5'-6" clear
- Plan north vestibules next to stairs shrink
- Center elevator removed
- Valet trash approved, so all trash rooms replaced with rentable storage. 1<sup>st</sup> floor trash collection room remains for dumpster storage.
- Elimination of connecting corridor to Building 1.

1 BLDG 1 - FIRST FLOOR OVERALL PLAN SCALE: 3/32" = 1'-0"

| ,                                                        |  |
|----------------------------------------------------------|--|
| TINGUISHER<br>ABINETS<br>F CABINET,<br>NCE-<br>BELOW 27" |  |
| L                                                        |  |
|                                                          |  |