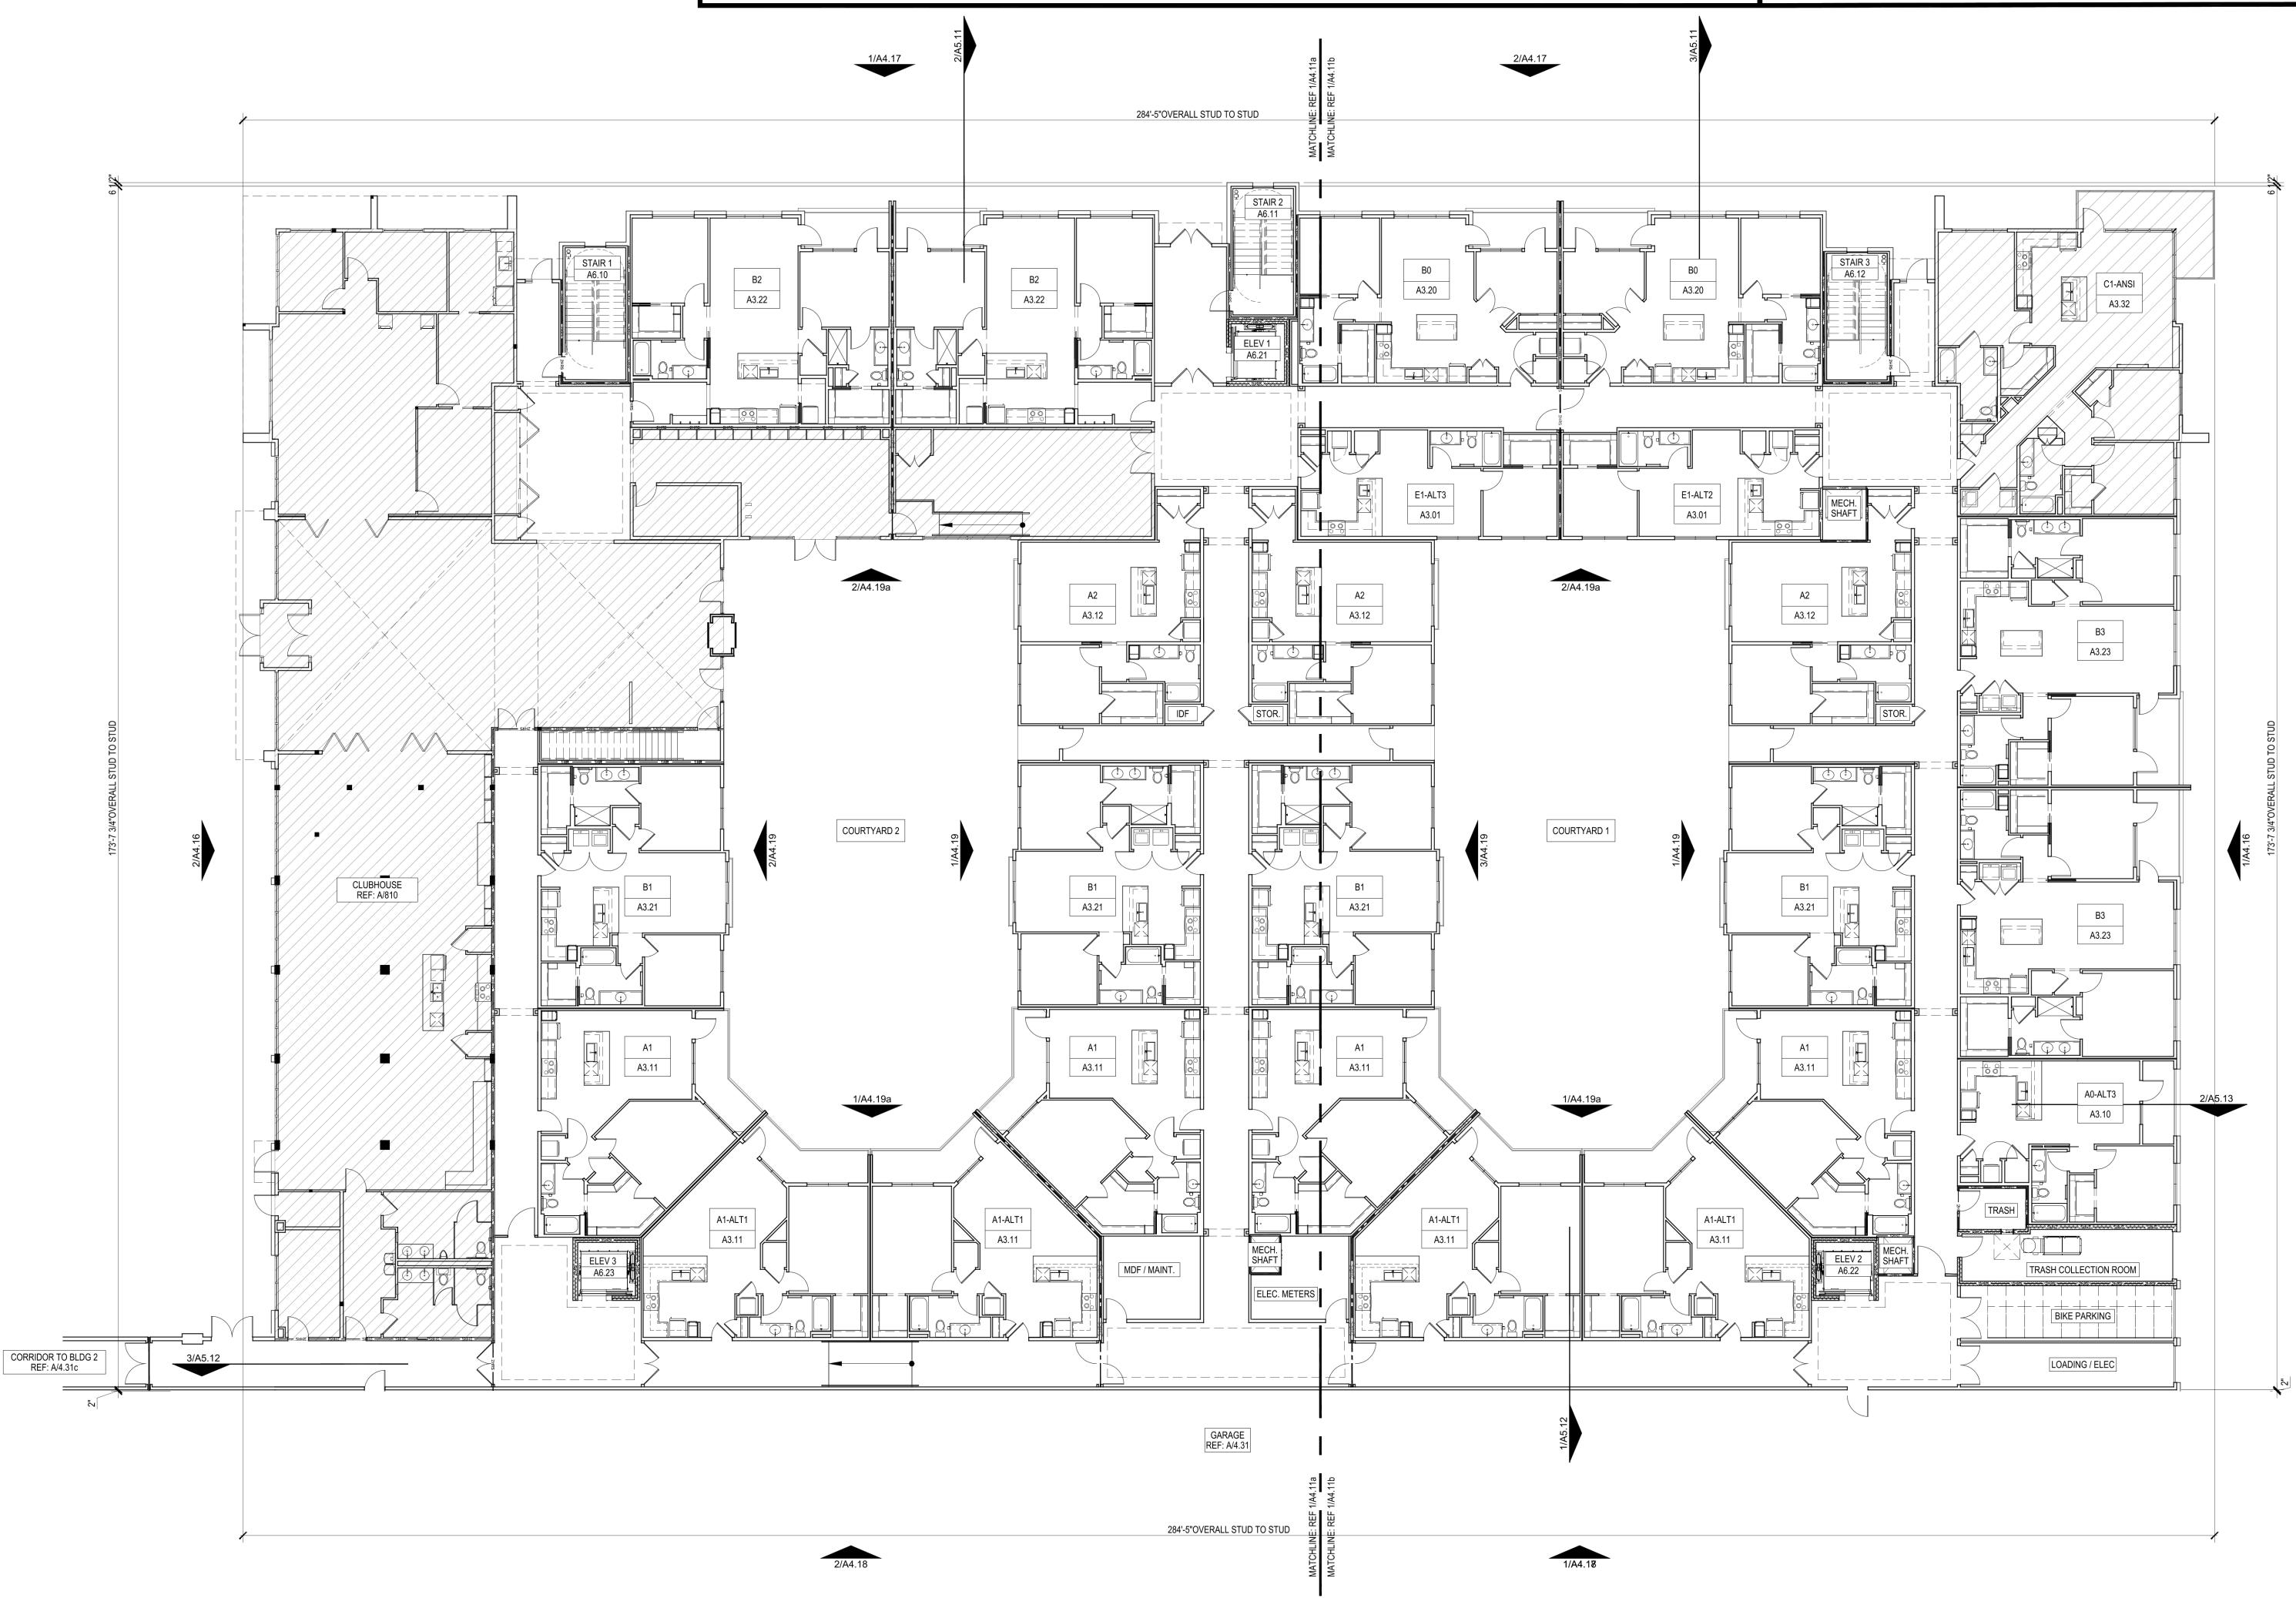

The subject property is approximately 7.74 acres and is located on the southwest side of Flint Street. Flint Street is located near the southwest quadrant of Grand River Avenue and Novi Road (Section 22). The applicant is proposing to redevelop the former Fendt Transit Mix Concrete Plant into a mixed use development with two four-story multi-family residential buildings with 260 units and a single-story commercial building. The site improvements include a two level parking structure, surface parking, and site amenities such as a swimming pool, landscaped courtyards and related landscape improvements.

Previously approved site plan proposed a total of 253 units, of which a 58 percent are onebedroom units (a total of 146 one-bedroom units). Proposed development exceeded the maximum percentage of allowable one-bedroom units and received the following related variances from the ZBA:

With the current revised site plan, the applicant is proposing to add seven one-bedroom units to the mix and thus <u>increasing the percentage of one-bedroom units to 59 %</u> (153 units). **This would require approval of the increased variance (from approved 58% to proposed 59%) by the Zoning Board of Appeals.** 

At the time of previous site plan approval, the City Council also approved an overage of maximum <u>number of rooms</u> allowed for this development under current zoning (421 rooms allowed, 627 rooms proposed). With the current revised site plan, the applicant is proposing to add seven one-bedroom units to the mix and thus increasing the total room count by 14 rooms to 641 rooms. This would require approval of the increased room count by the City Council. **The revised site plan does not indicate significant changes to the building footprint or the site layout**.

1 BLDG 1 - FIRST FLOOR OVERALL PLAN SCALE: 3/32" = 1'-0"

| ,                                                        |  |
|----------------------------------------------------------|--|
| TINGUISHER<br>ABINETS<br>F CABINET,<br>NCE-<br>BELOW 27" |  |
| L                                                        |  |
|                                                          |  |