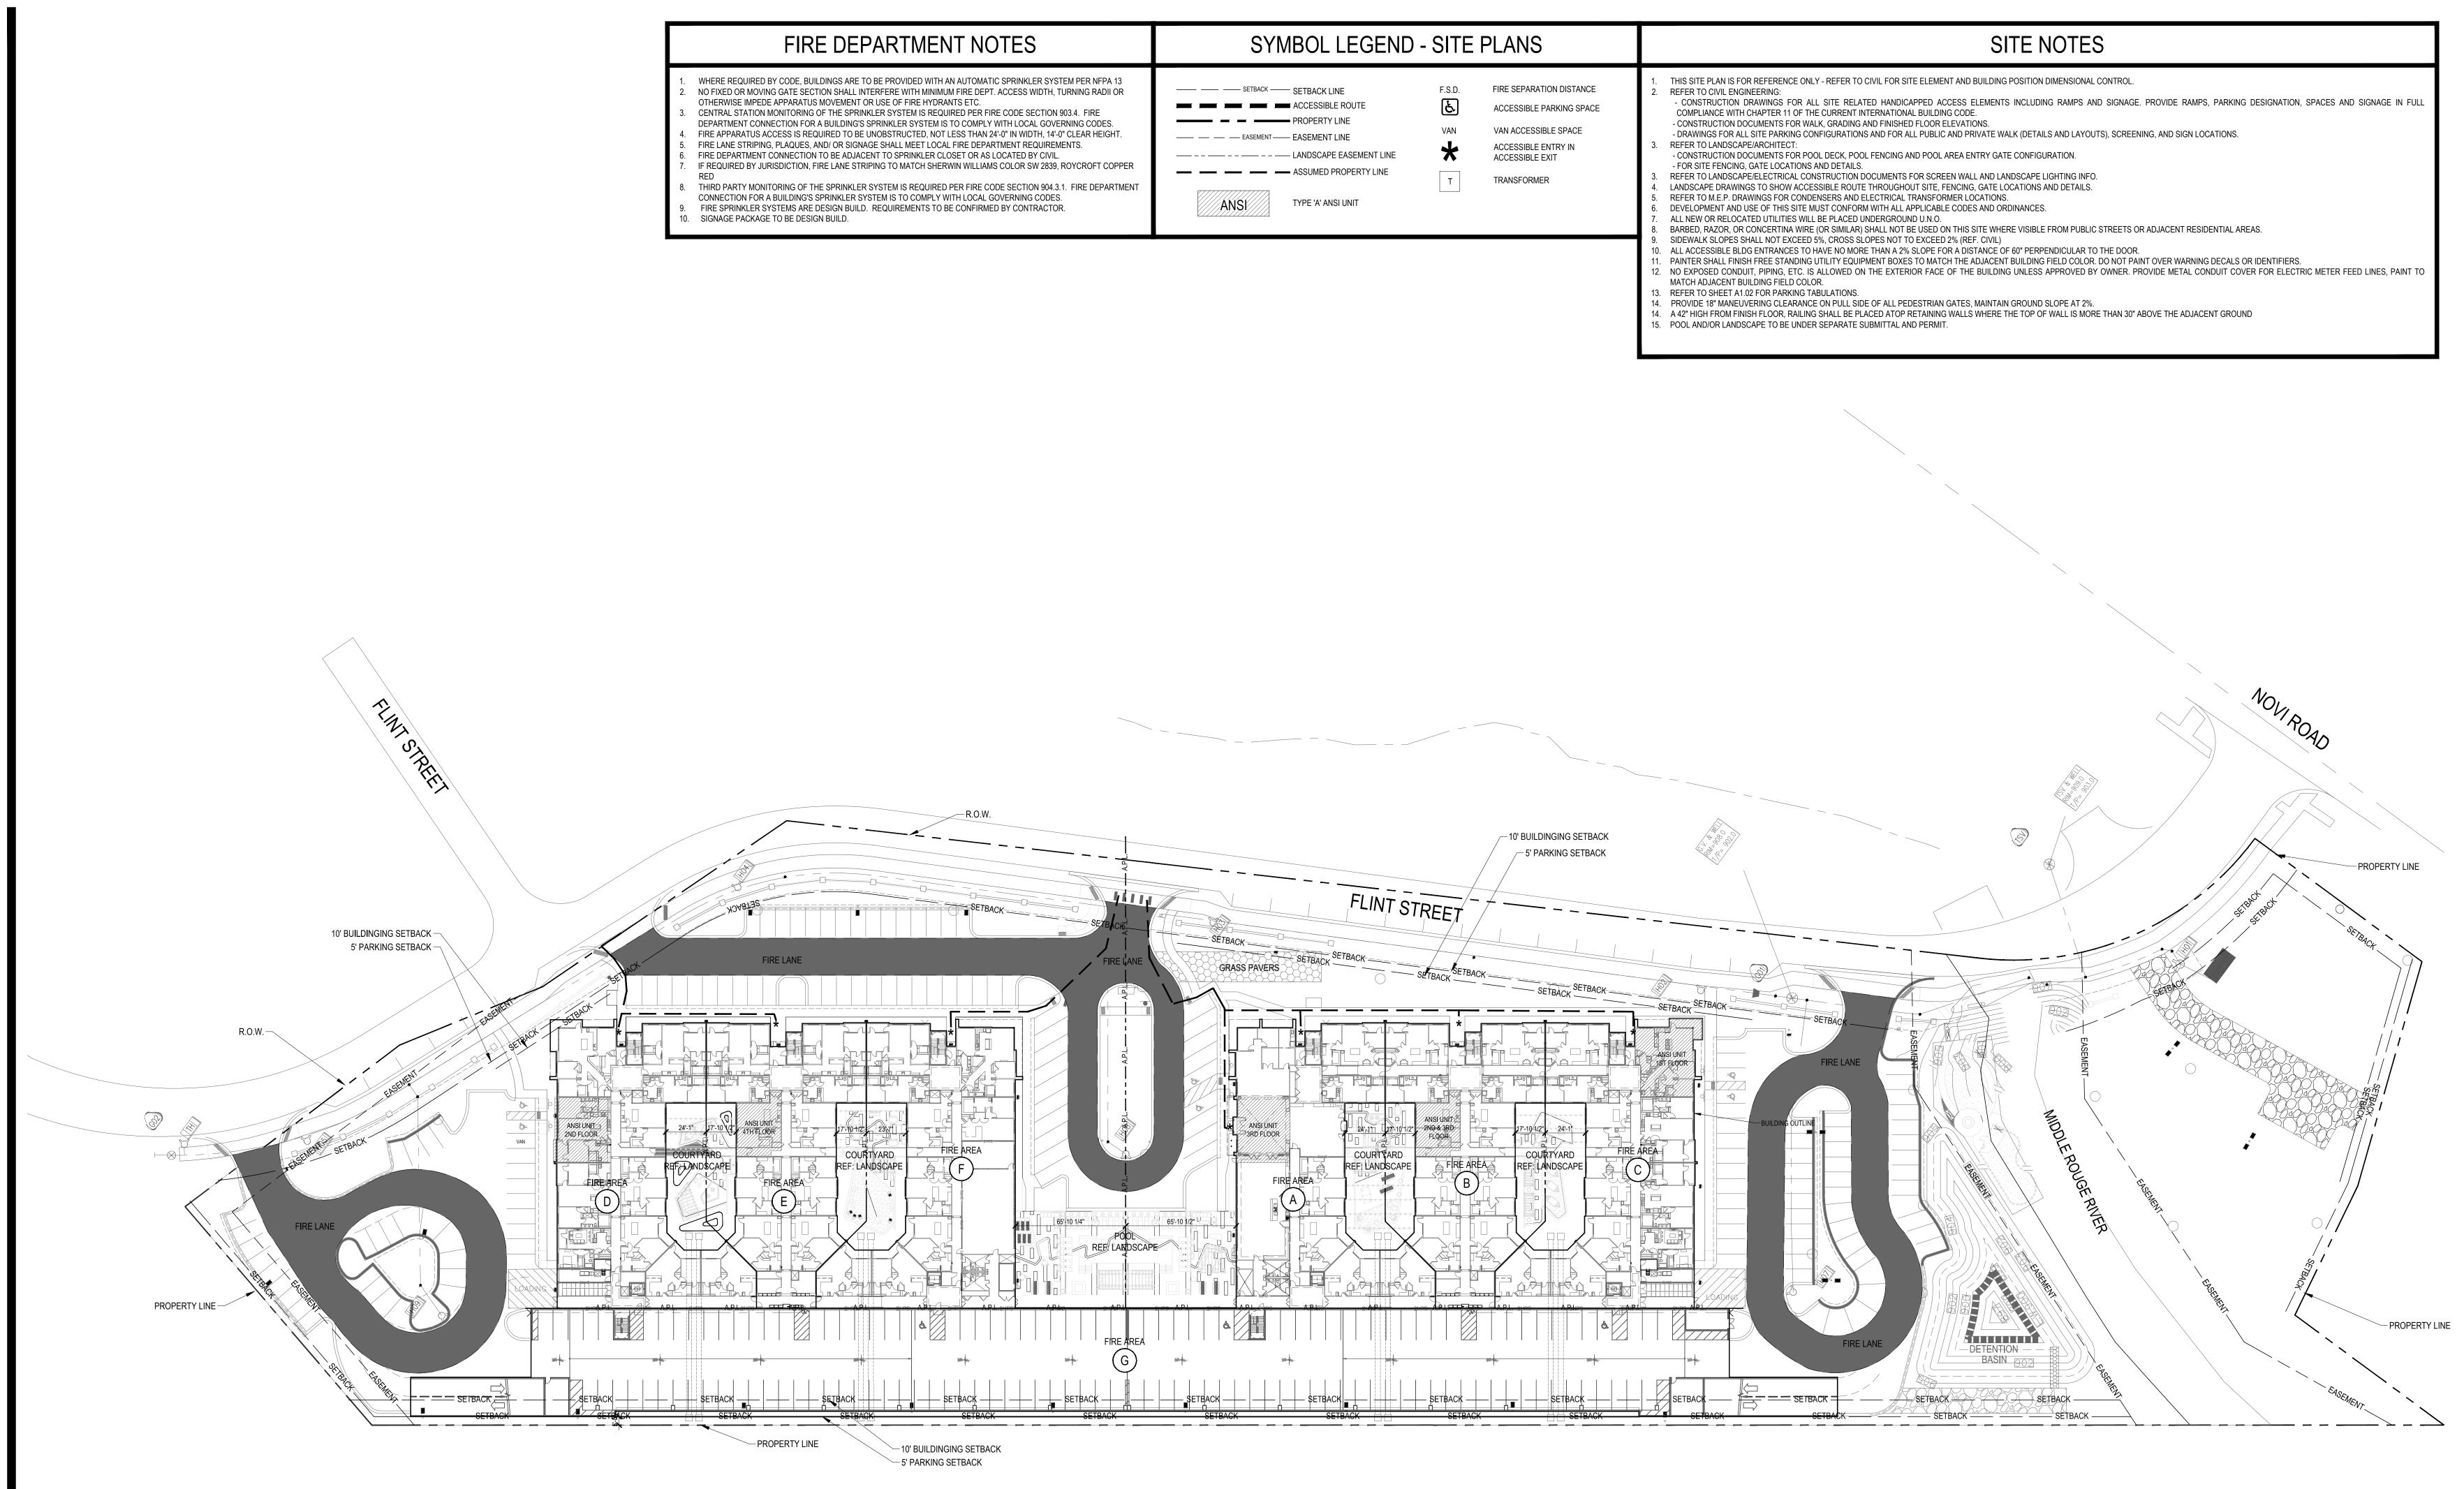

The subject property is approximately 7.74 acres and is located on the southwest side of Flint Street. Flint Street is located near the southwest quadrant of Grand River Avenue and Novi Road (Section 22). The applicant is proposing to redevelop the former Fendt Transit Mix Concrete Plant into a mixed use development with two four-story multi-family residential buildings with 260 units and a single-story commercial building. The site improvements include a two level parking structure, surface parking, and site amenities such as a swimming pool, landscaped courtyards and related landscape improvements.