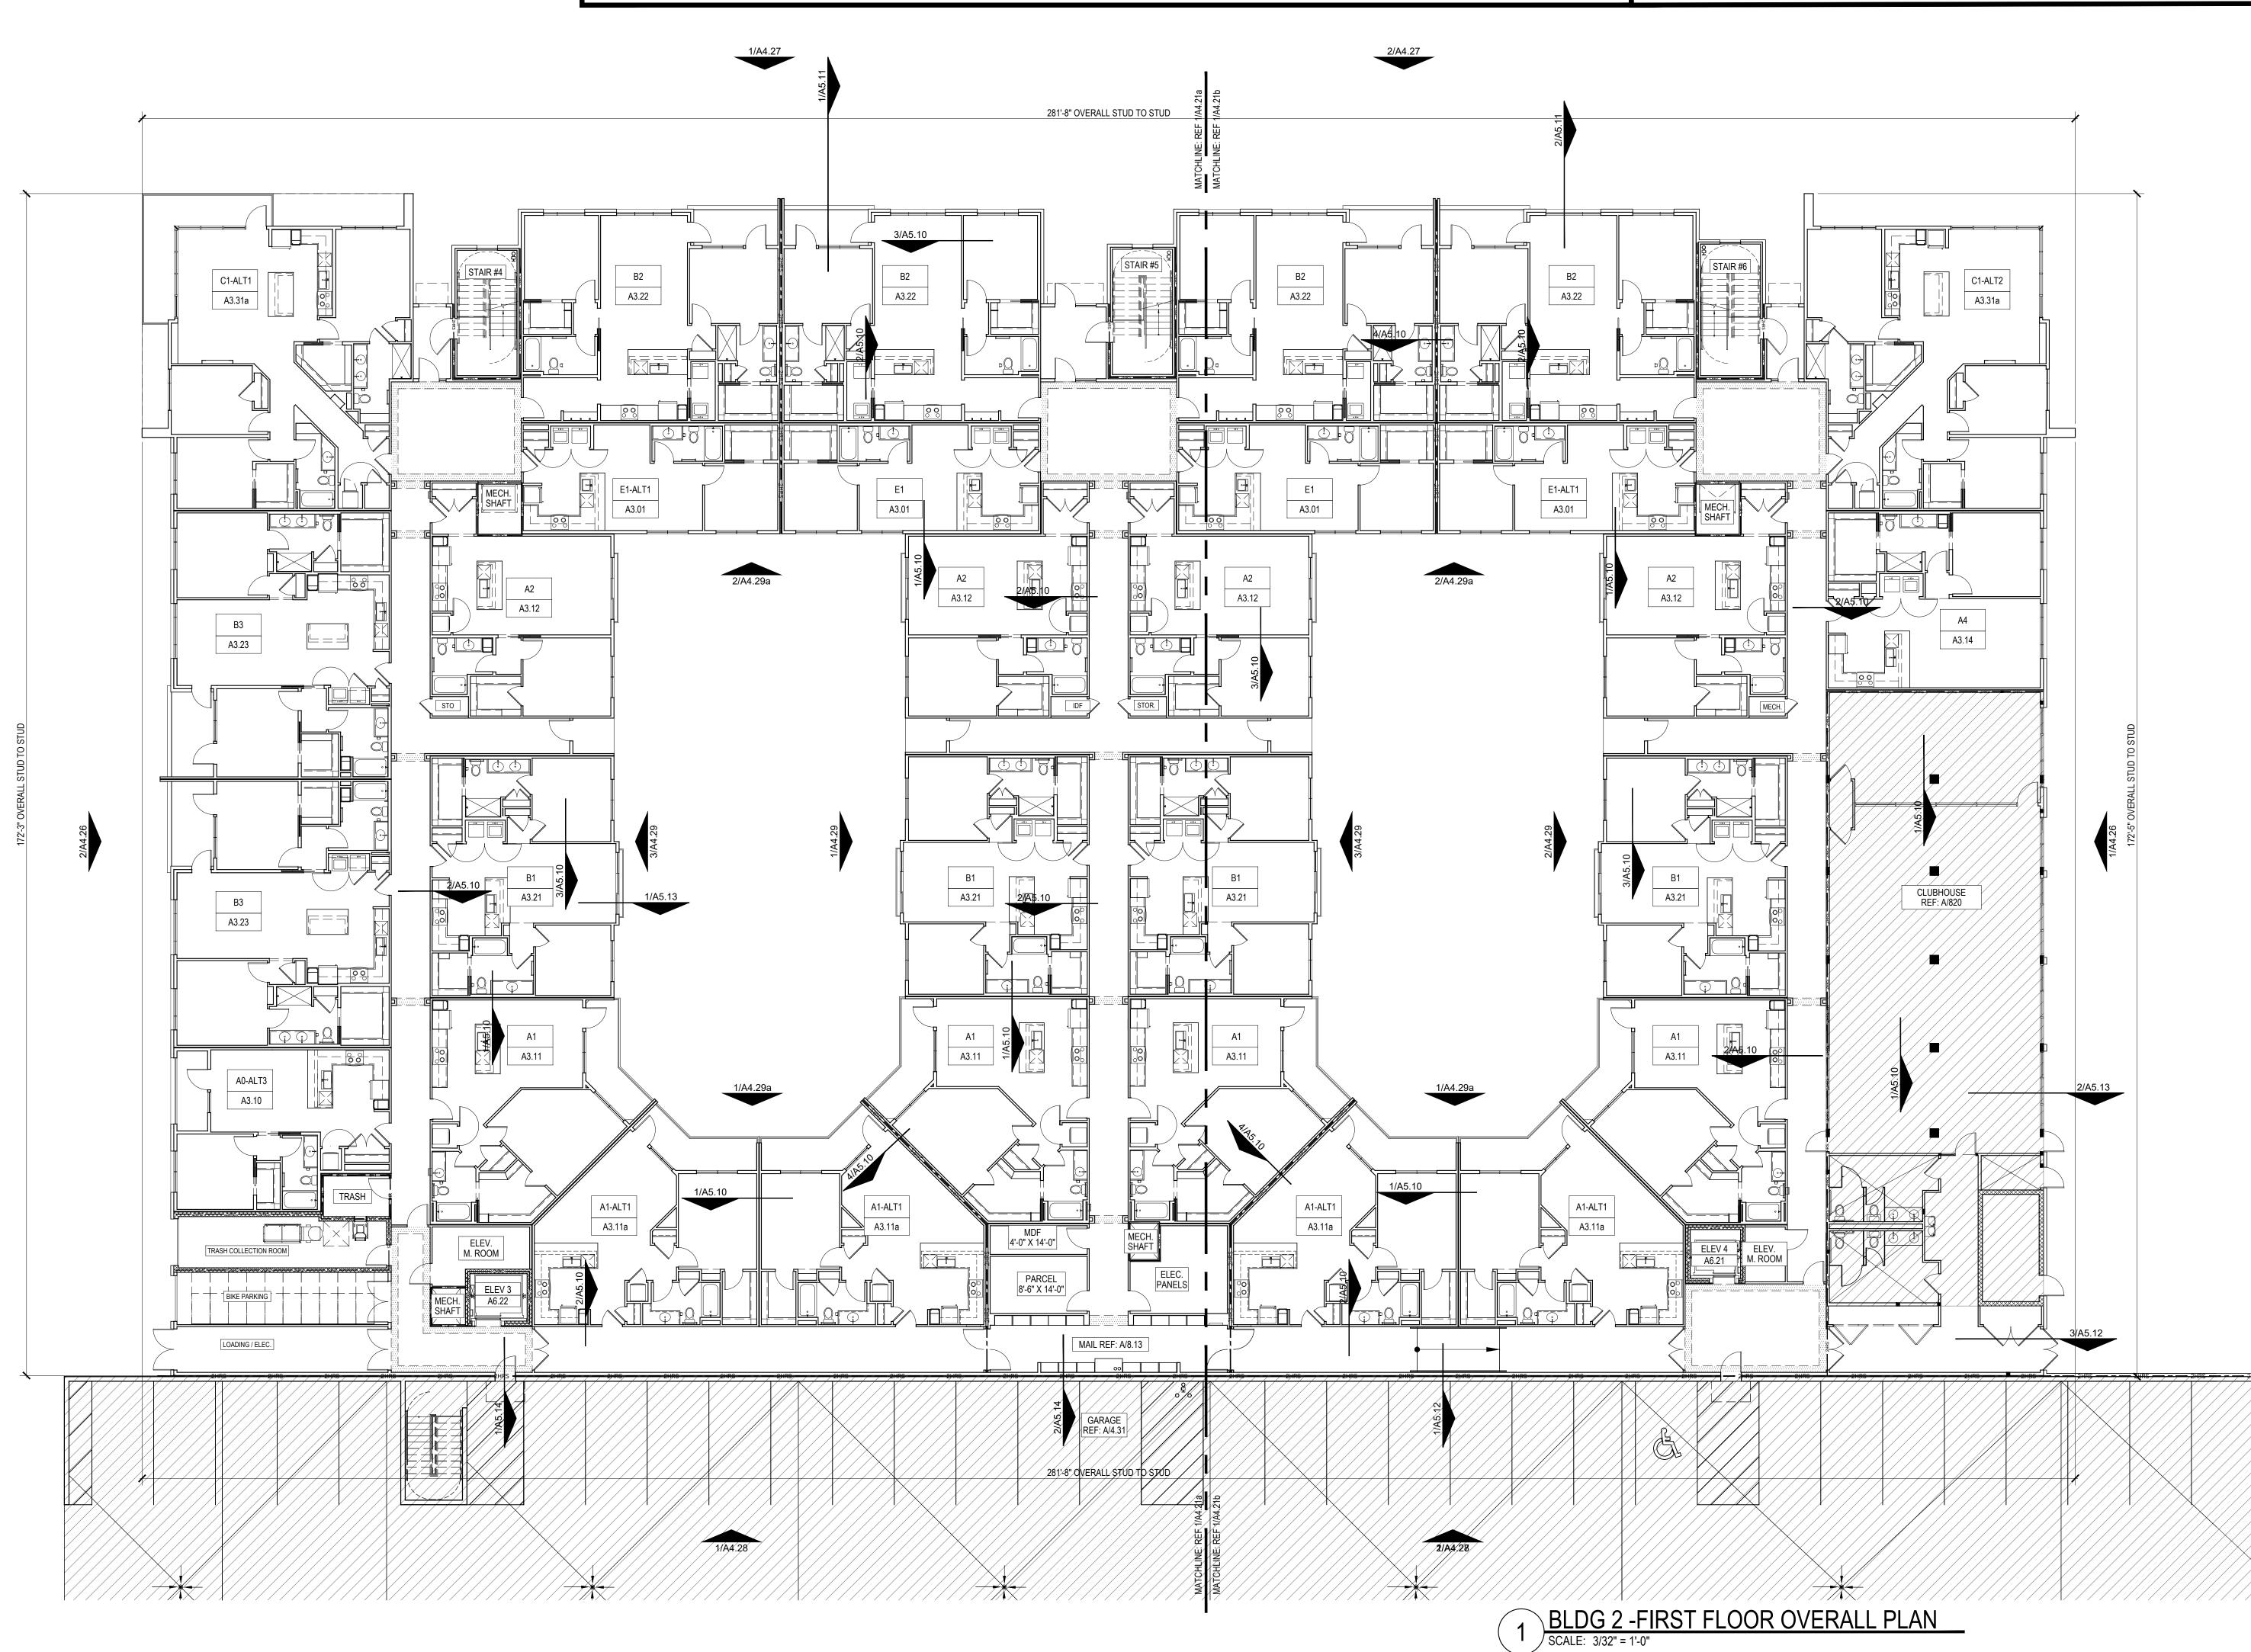

The subject property is approximately 7.74 acres and is located on the southwest side of Flint Street. Flint Street is located near the southwest quadrant of Grand River Avenue and Novi Road (Section 22). The applicant is proposing to redevelop the former Fendt Transit Mix Concrete Plant into a mixed use development with two four-story multi-family residential buildings with 260 units and a single-story commercial building. The site improvements include a two level parking structure, surface parking, and site amenities such as a swimming pool, landscaped courtyards and related landscape improvements.

Previously approved site plan proposed a total of 253 units, of which a 58 percent are onebedroom units (a total of 146 one-bedroom units). Proposed development exceeded the maximum percentage of allowable one-bedroom units and received the following related variances from the ZBA:

With the current revised site plan, the applicant is proposing to add seven one-bedroom units to the mix and thus <u>increasing the percentage of one-bedroom units to 59 %</u> (153 units). **This would require approval of the increased variance (from approved 58% to proposed 59%) by the Zoning Board of Appeals.** 

At the time of previous site plan approval, the City Council also approved an overage of maximum <u>number of rooms</u> allowed for this development under current zoning (421 rooms allowed, 627 rooms proposed). With the current revised site plan, the applicant is proposing to add seven one-bedroom units to the mix and thus increasing the total room count by 14 rooms to 641 rooms. This would require approval of the increased room count by the City Council. **The revised site plan does not indicate significant changes to the building footprint or the site layout**.

#### Building 2

- WeWork room deleted. Mail and parcel room moved to central spot in rear corridor. Replaced with two E1 units
- A3-ALT1 unit replaced with A2 on 1<sup>st</sup> floor to create second means of egress out of active courtyard (because we removed the previous 2<sup>nd</sup> egress by replacing the mailroom with a unit)

- Plan northwest 1<sup>st</sup> floor corridor removed that previously connected fire areas D and E. BO units in that area replaced with deeper B2 units.
- All plan north-south corridor widths shrink to 5'-6" clear
- Plan north vestibules next to stairs shrink
- Center elevator removed
- Valet trash approved, so all trash rooms replaced with rentable storage. 1<sup>st</sup> floor trash collection room remains for dumpster storage.
- Elimination of connecting corridor to Building 1.