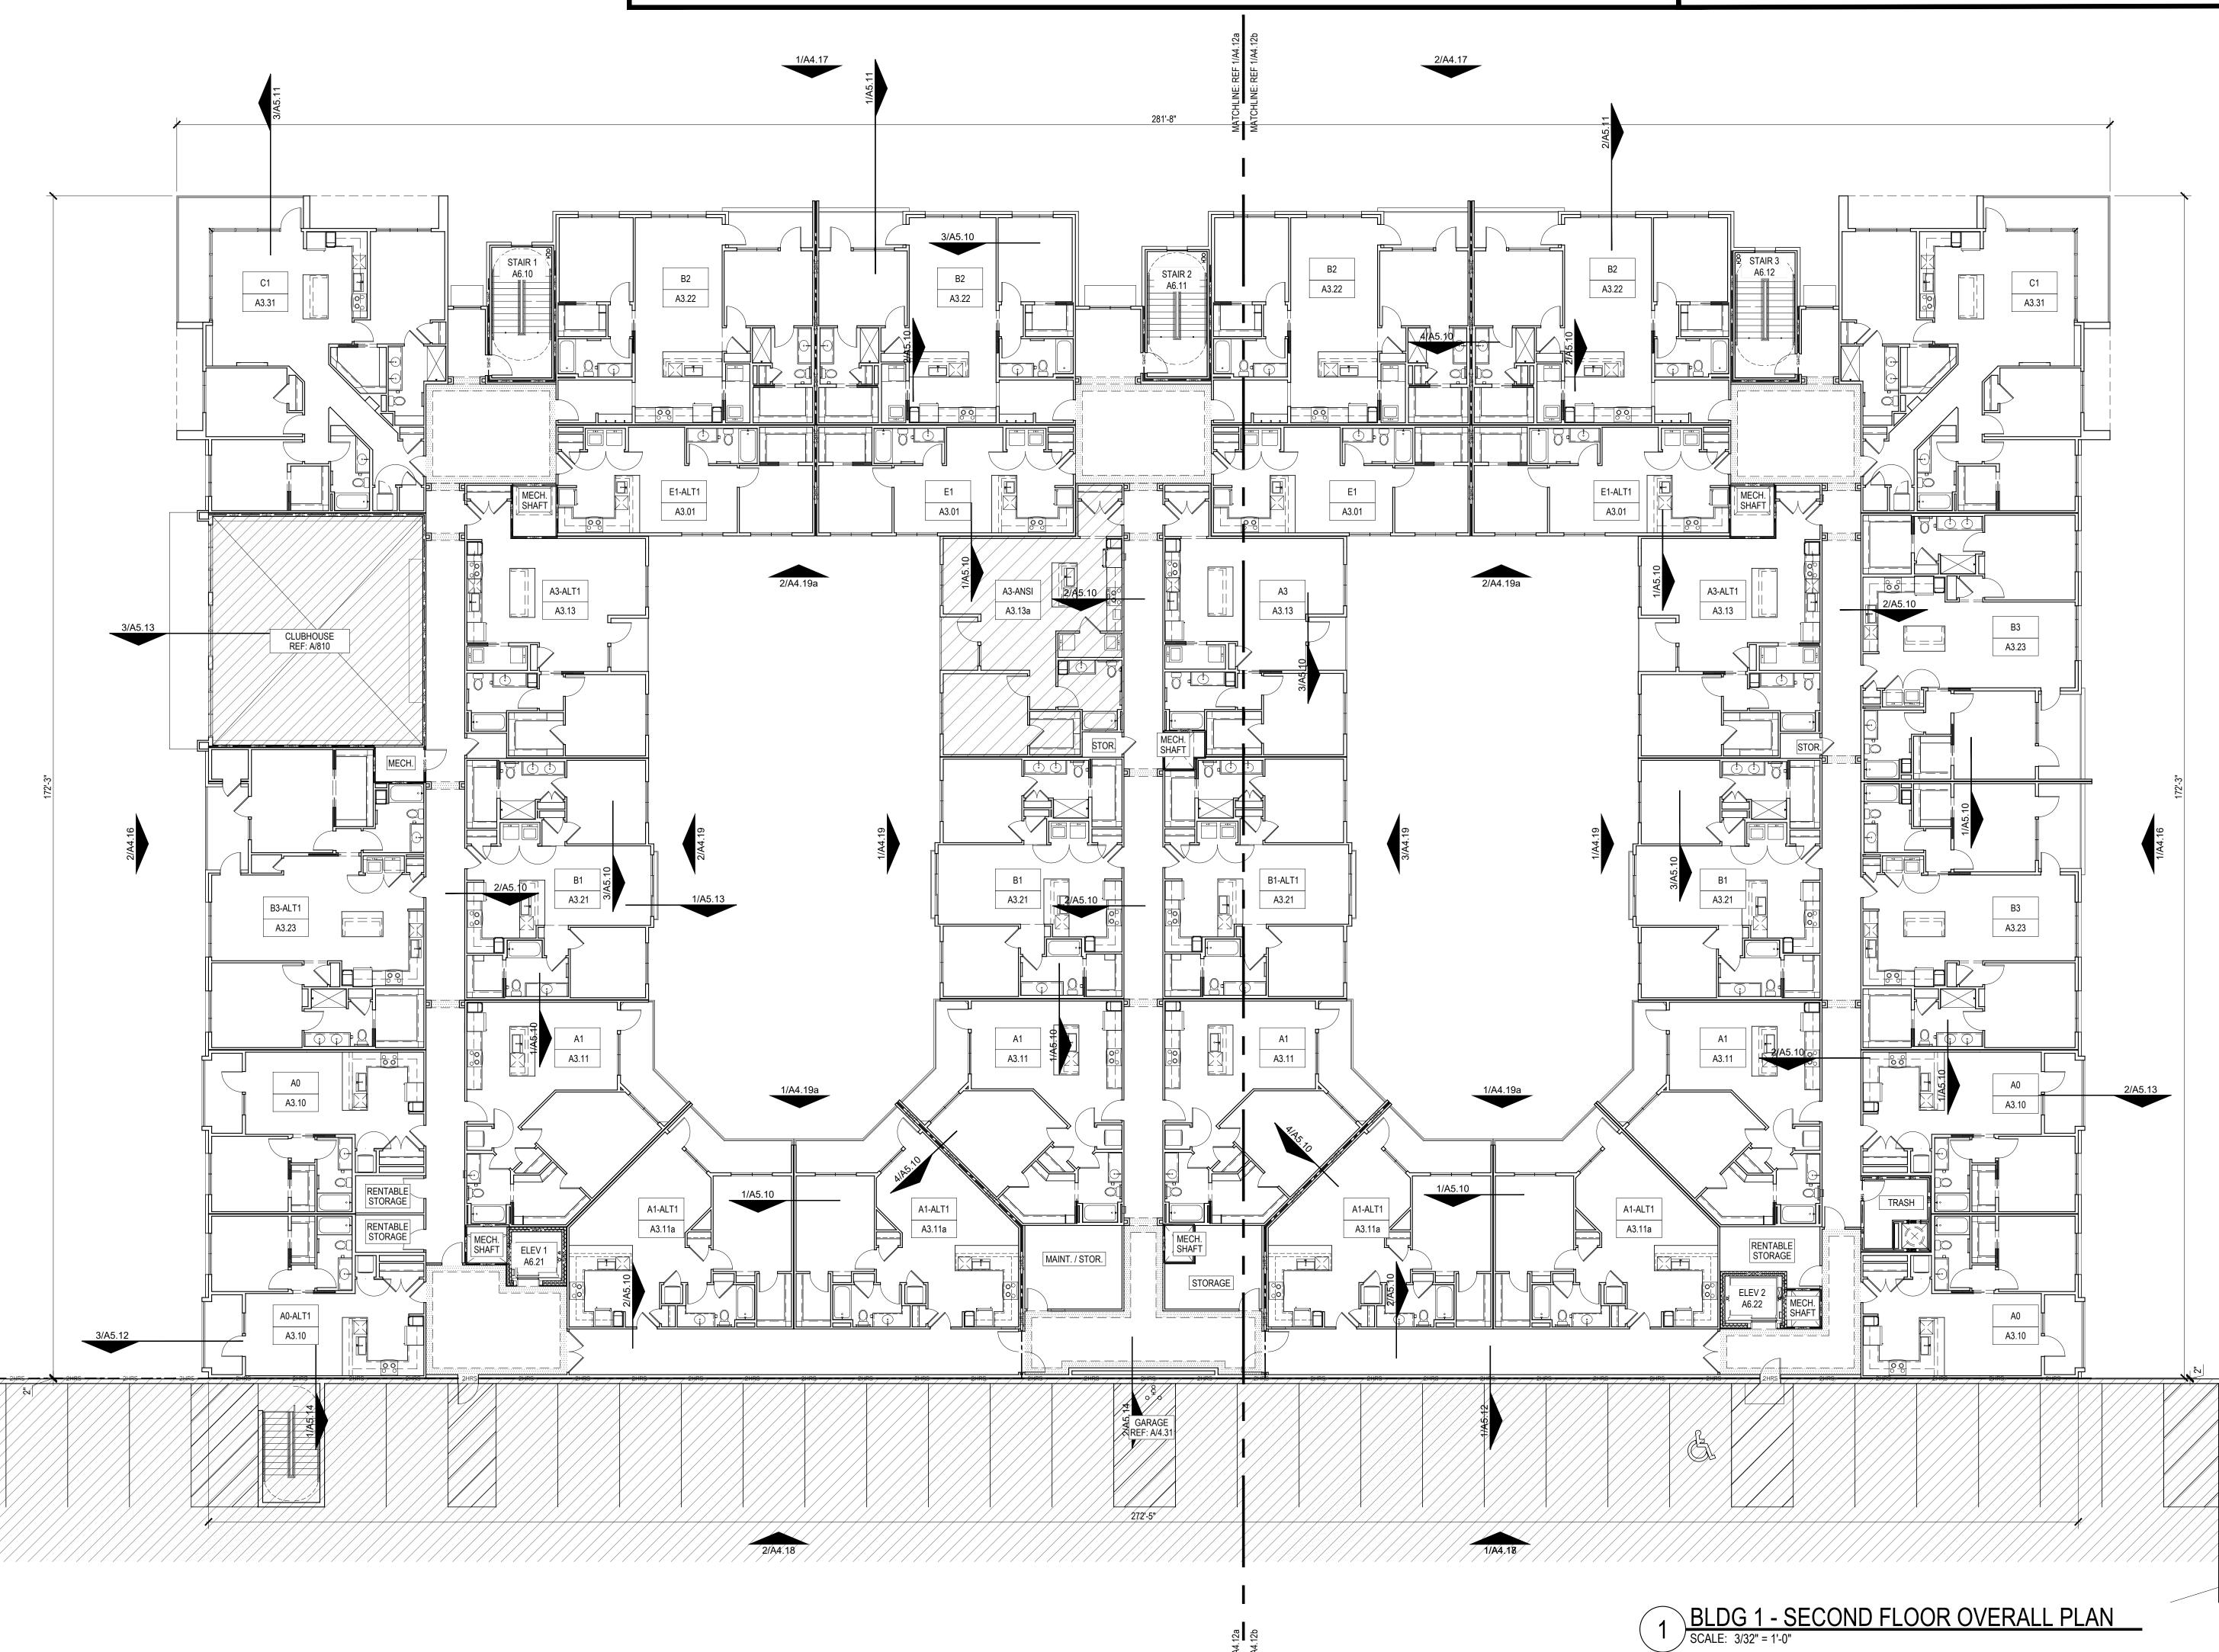

The subject property is approximately 7.74 acres and is located on the southwest side of Flint Street. Flint Street is located near the southwest quadrant of Grand River Avenue and Novi Road (Section 22). The applicant is proposing to redevelop the former Fendt Transit Mix Concrete Plant into a mixed use development with two four-story multi-family residential buildings with 260 units and a single-story commercial building. The site improvements include a two level parking structure, surface parking, and site amenities such as a swimming pool, landscaped courtyards and related landscape improvements.

Previously approved site plan proposed a total of 253 units, of which a 58 percent are onebedroom units (a total of 146 one-bedroom units). Proposed development exceeded the maximum percentage of allowable one-bedroom units and received the following related variances from the ZBA:

With the current revised site plan, the applicant is proposing to add seven one-bedroom units to the mix and thus <u>increasing the percentage of one-bedroom units to 59 %</u> (153 units). **This would require approval of the increased variance (from approved 58% to proposed 59%) by the Zoning Board of Appeals.** 

At the time of previous site plan approval, the City Council also approved an overage of maximum <u>number of rooms</u> allowed for this development under current zoning (421 rooms allowed, 627 rooms proposed). With the current revised site plan, the applicant is proposing to add seven one-bedroom units to the mix and thus increasing the total room count by 14 rooms to 641 rooms. This would require approval of the increased room count by the City Council. **The revised site plan does not indicate significant changes to the building footprint or the site layout**.

The modifications are as follows:

Building 1

- 2-story stair at clubroom lobby goes away. Corridor above no longer open to below (no catwalk).
- Double height space at plan east end of clubroom lobby becomes single height. Becomes A3-ALT1 unit on 2<sup>nd</sup> floor.
- WeWork room deleted. Mail and parcel room moved to central spot in rear corridor. Replaced with two E1 units
- Plan northeast 1<sup>st</sup> floor corridor removed that previously connected fire areas B and C. BO units in that area replaced with deeper B2 units.
- All plan north-south corridor widths shrink to 5'-6" clear
- Plan north vestibules next to stairs shrink
- Center elevator removed
- Valet trash approved, so all trash rooms replaced with rentable storage. 1<sup>st</sup> floor trash collection room remains for dumpster storage.
- Previous B3-ALT1 unit adjacent to double height space replaced with typical B3 unit on 2<sup>nd</sup> floor.
- Elimination of connecting corridor to Building 2.

#### Building 2

- WeWork room deleted. Mail and parcel room moved to central spot in rear corridor. Replaced with two E1 units
- A3-ALT1 unit replaced with A2 on 1<sup>st</sup> floor to create second means of egress out of active courtyard (because we removed the previous 2<sup>nd</sup> egress by replacing the mailroom with a unit)

- Plan northwest 1<sup>st</sup> floor corridor removed that previously connected fire areas D and E. BO units in that area replaced with deeper B2 units.
- All plan north-south corridor widths shrink to 5'-6" clear
- Plan north vestibules next to stairs shrink
- Center elevator removed
- Valet trash approved, so all trash rooms replaced with rentable storage. 1<sup>st</sup> floor trash collection room remains for dumpster storage.
- Elimination of connecting corridor to Building 1.