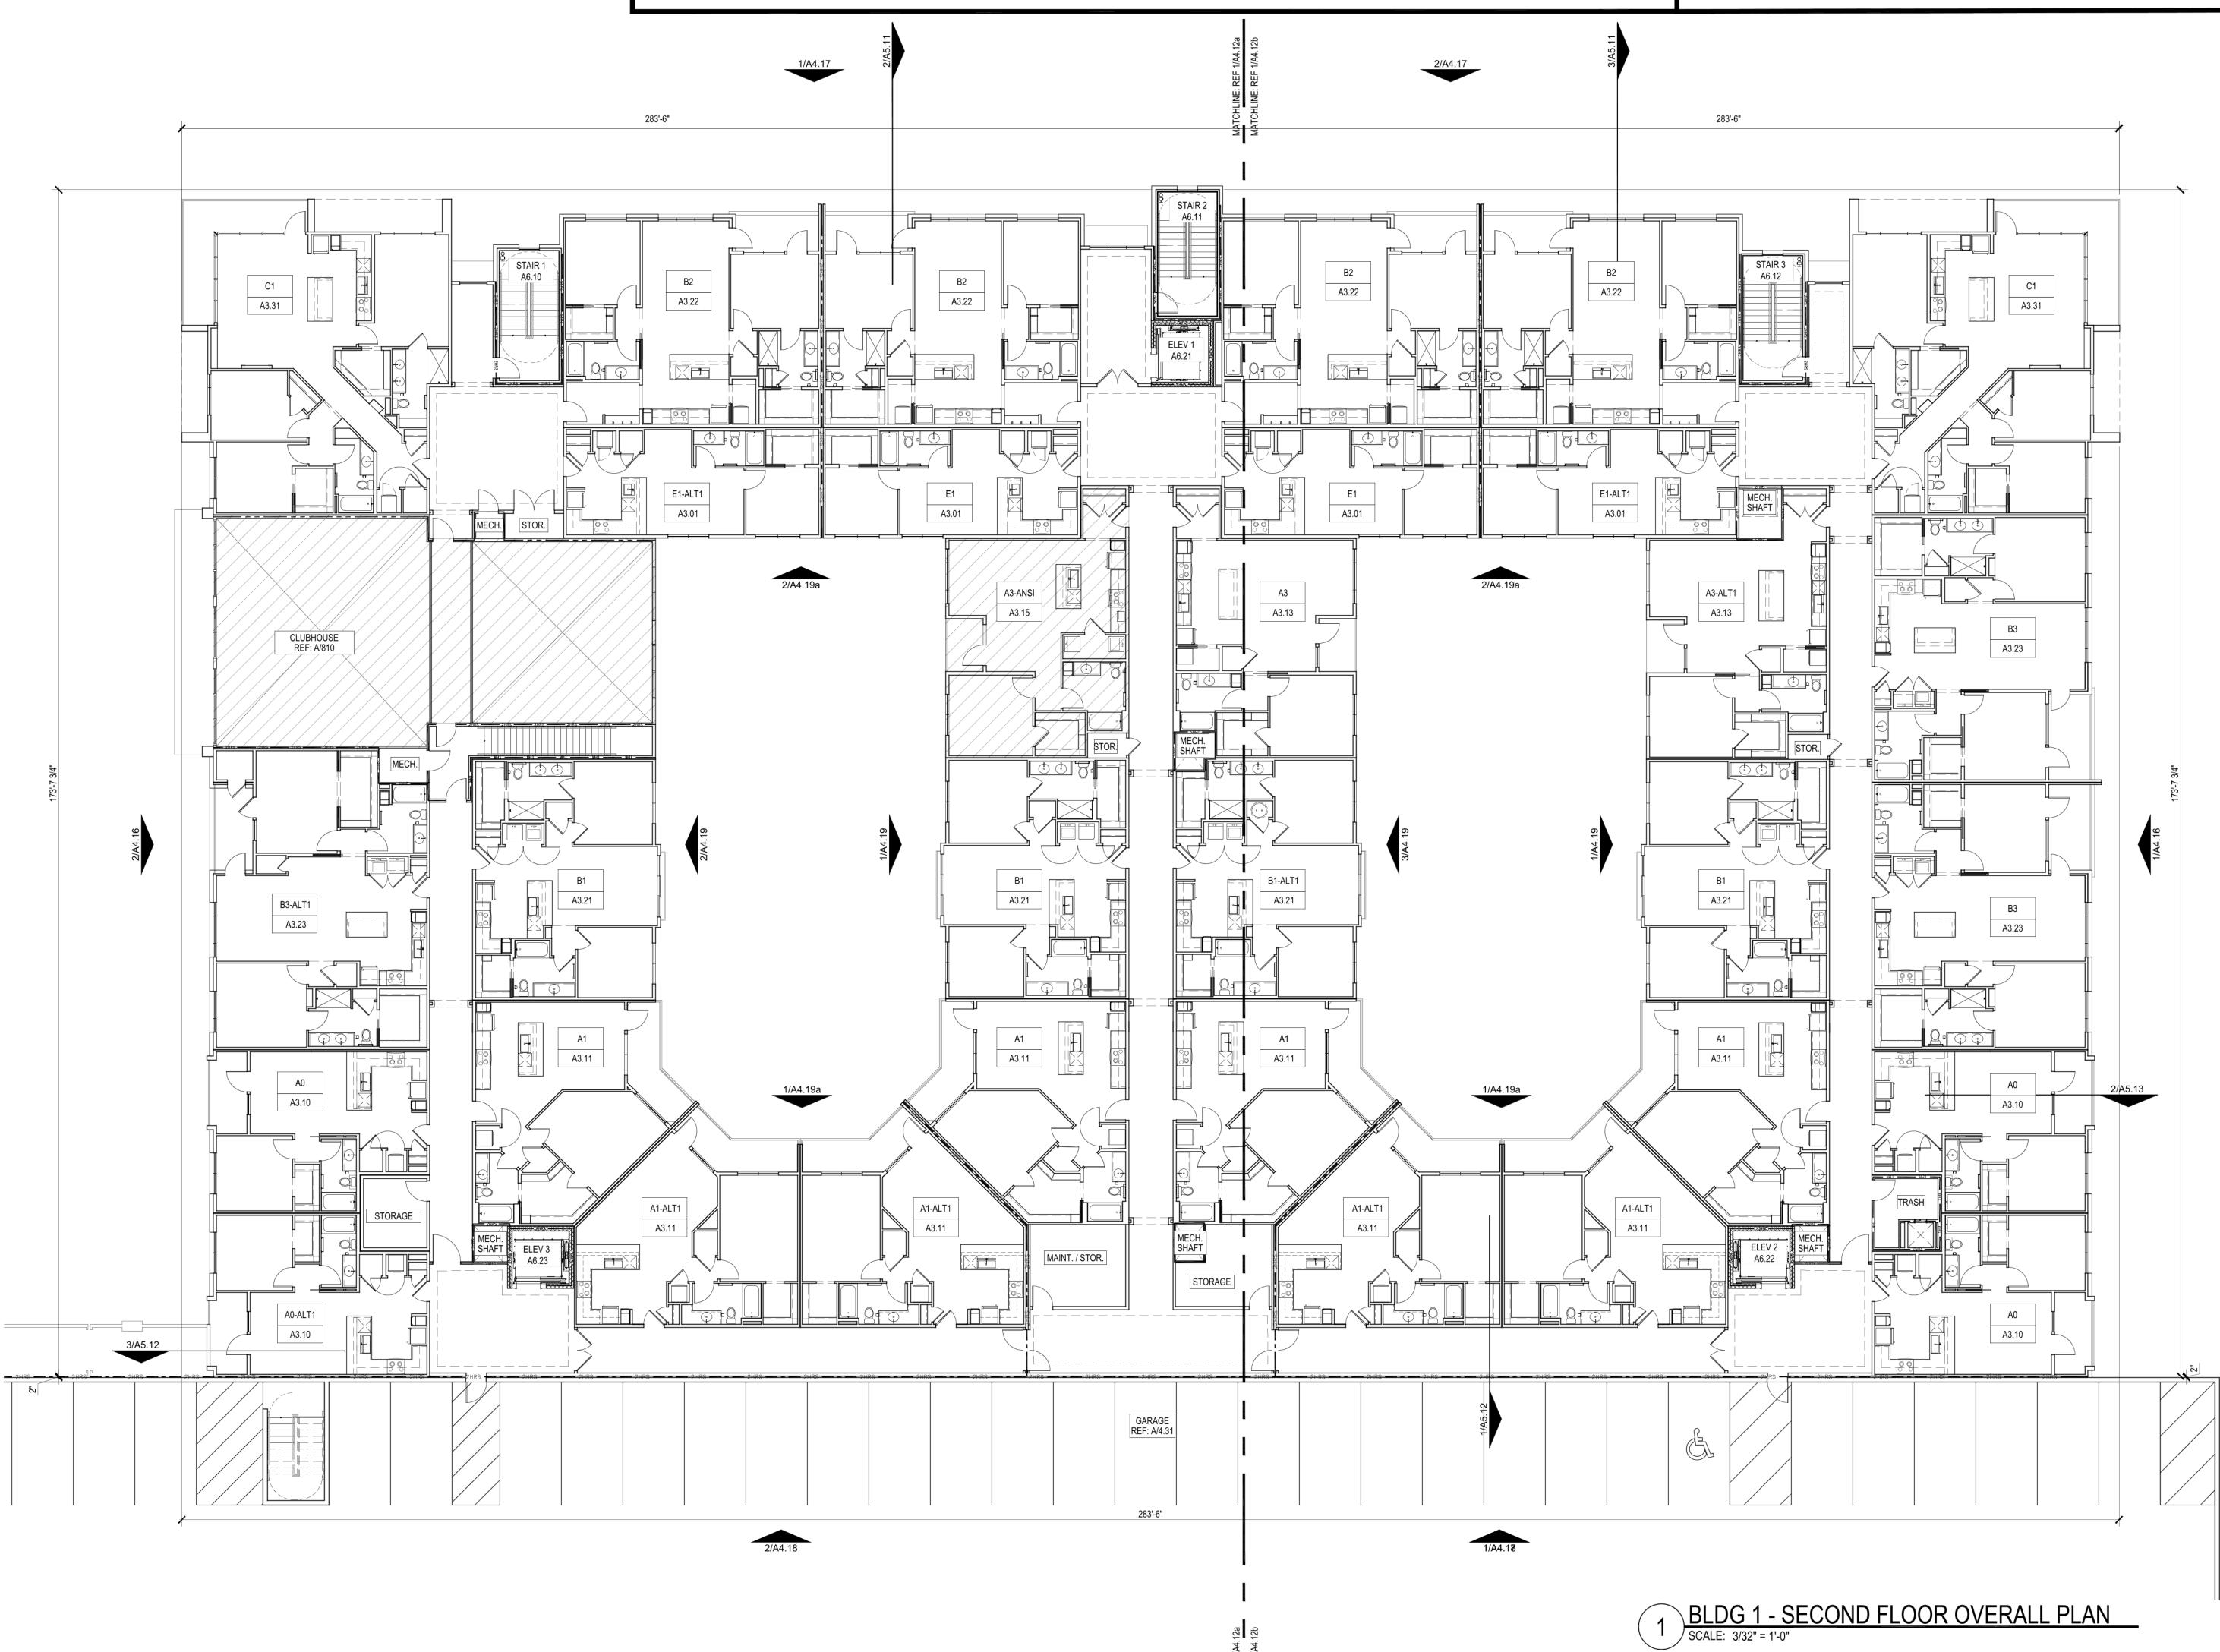

The subject property is approximately 7.74 acres and is located on the southwest side of Flint Street. Flint Street is located near the southwest quadrant of Grand River Avenue and Novi Road (Section 22). The applicant is proposing to redevelop the former Fendt Transit Mix Concrete Plant into a mixed use development with two four-story multi-family residential buildings with 260 units and a single-story commercial building. The site improvements include a two level parking structure, surface parking, and site amenities such as a swimming pool, landscaped courtyards and related landscape improvements.

Previously approved site plan proposed a total of 253 units, of which a 58 percent are onebedroom units (a total of 146 one-bedroom units). Proposed development exceeded the maximum percentage of allowable one-bedroom units and received the following related variances from the ZBA:

With the current revised site plan, the applicant is proposing to add seven one-bedroom units to the mix and thus <u>increasing the percentage of one-bedroom units to 59 %</u> (153 units). **This would require approval of the increased variance (from approved 58% to proposed 59%) by the Zoning Board of Appeals.** 

At the time of previous site plan approval, the City Council also approved an overage of maximum <u>number of rooms</u> allowed for this development under current zoning (421 rooms allowed, 627 rooms proposed). With the current revised site plan, the applicant is proposing to add seven one-bedroom units to the mix and thus increasing the total room count by 14 rooms to 641 rooms. This would require approval of the increased room count by the City Council. **The revised site plan does not indicate significant changes to the building footprint or the site layout**.

The modifications are as follows:

Building 1

- 2-story stair at clubroom lobby goes away. Corridor above no longer open to below (no catwalk).
- Double height space at plan east end of clubroom lobby becomes single height. Becomes A3-ALT1 unit on 2<sup>nd</sup> floor.
- WeWork room deleted. Mail and parcel room moved to central spot in rear corridor. Replaced with two E1 units
- Plan northeast 1<sup>st</sup> floor corridor removed that previously connected fire areas B and C. BO units in that area replaced with deeper B2 units.
- All plan north-south corridor widths shrink to 5'-6" clear
- Plan north vestibules next to stairs shrink
- Center elevator removed
- Valet trash approved, so all trash rooms replaced with rentable storage. 1<sup>st</sup> floor trash collection room remains for dumpster storage.
- Previous B3-ALT1 unit adjacent to double height space replaced with typical B3 unit on 2<sup>nd</sup> floor.
- Elimination of connecting corridor to Building 2.