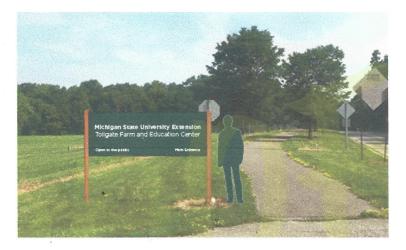

#### <u>Request</u>

The applicant is requesting variances from Sections 28-1(7), 28-5 (a) Chart, 28-5(b), and 28-5(f) of the City of Novi Code of Ordinances to allow for the installation of three (3) additional signs; Two (2) additional fence- mounted signs of 6 square feet each displayed on the south entry way driveway fence, and an additional non-conforming Ground Pole sign of 24 square feet, in the public right-of-way, as a second property identification ground sign. A single Ground sign is allowed and is currently in place. Pole signs are not allowed. Per Code, Ground Pole signs are only allowed as a temporary sign. This property is zoned Residential Acreage (R-A).