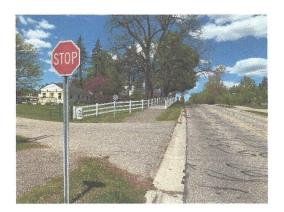

#### <u>Request</u>

The applicant is requesting variances from Sections 28-1(7), 28-5 (a) Chart, 28-5(b), and 28-5(f) of the City of Novi Code of Ordinances to allow for the installation of three (3) additional signs; Two (2) additional fence- mounted signs of 6 square feet each displayed on the south entry way driveway fence, and an additional non-conforming Ground Pole sign of 24 square feet, in the public right-of-way, as a second property identification ground sign. A single Ground sign is allowed and is currently in place. Pole signs are not allowed. Per Code, Ground Pole signs are only allowed as a temporary sign. This property is zoned Residential Acreage (R-A).