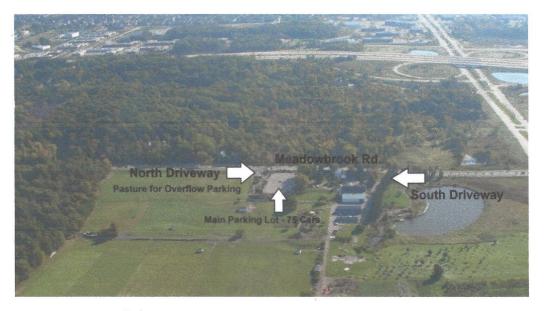

#### <u>Request</u>

The applicant is requesting variances from Sections 28-1(7), 28-5 (a) Chart, 28-5(b), and 28-5(f) of the City of Novi Code of Ordinances to allow for the installation of three (3) additional signs; Two (2) additional fence- mounted signs of 6 square feet each displayed on the south entry way driveway fence, and an additional non-conforming Ground Pole sign of 24 square feet, in the public right-of-way, as a second property identification ground sign. A single Ground sign is allowed and is currently in place. Pole signs are not allowed. Per Code, Ground Pole signs are only allowed as a temporary sign. This property is zoned Residential Acreage (R-A).