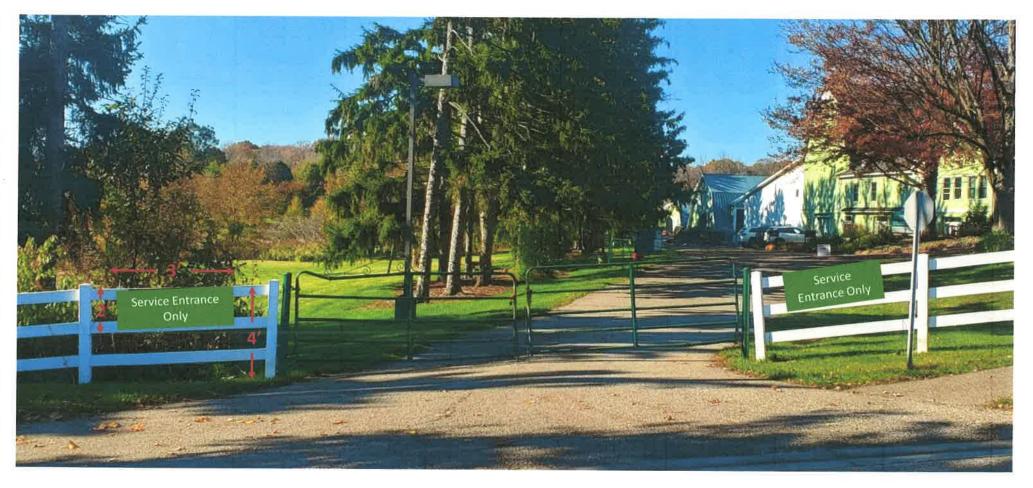

#### <u>Request</u>

The applicant is requesting variances from Sections 28-1(7), 28-5 (a) Chart, 28-5(b), and 28-5(f) of the City of Novi Code of Ordinances to allow for the installation of three (3) additional signs; Two (2) additional fence- mounted signs of 6 square feet each displayed on the south entry way driveway fence, and an additional non-conforming Ground Pole sign of 24 square feet, in the public right-of-way, as a second property identification ground sign. A single Ground sign is allowed and is currently in place. Pole signs are not allowed. Per Code, Ground Pole signs are only allowed as a temporary sign. This property is zoned Residential Acreage (R-A).