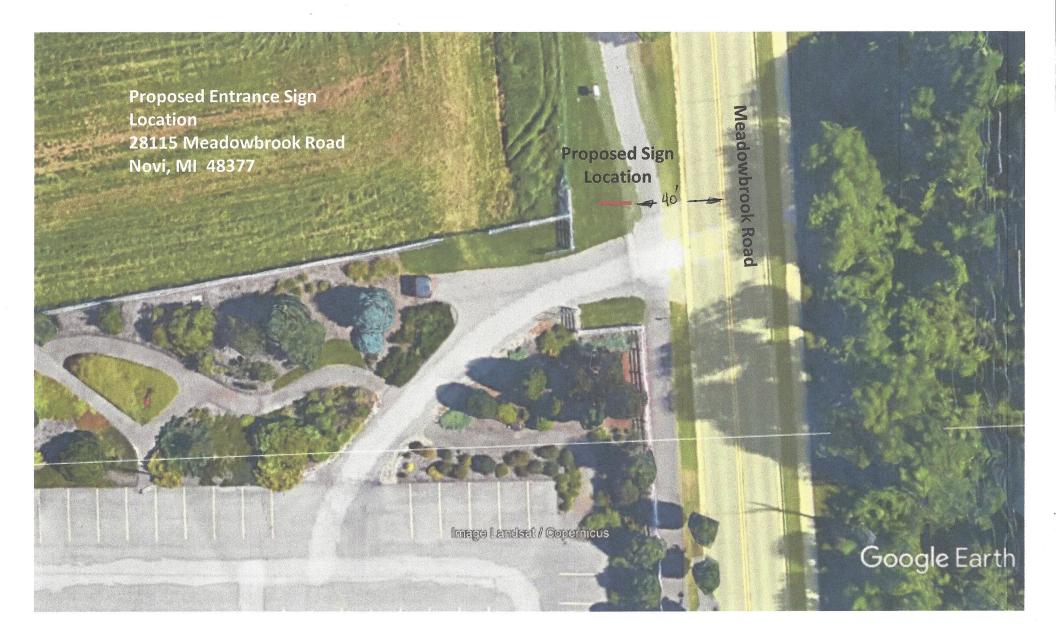

#### REGARDING: 28115 Meadowbrook Road, Parcel # 50-22-11-400-006 (PZ21-0072)

BY: Larry Butler, Deputy Director Community Development

#### <u>Request</u>

The applicant is requesting variances from Sections 28-1(7), 28-5 (a) Chart, 28-5(b), and 28-5(f) of the City of Novi Code of Ordinances to allow for the installation of three (3) additional signs; Two (2) additional fence- mounted signs of 6 square feet each displayed on the south entry way driveway fence, and an additional non-conforming Ground Pole sign of 24 square feet, in the public right-of-way, as a second property identification ground sign. A single Ground sign is allowed and is currently in place. Pole signs are not allowed. Per Code, Ground Pole signs are only allowed as a temporary sign. This property is zoned Residential Acreage (R-A).